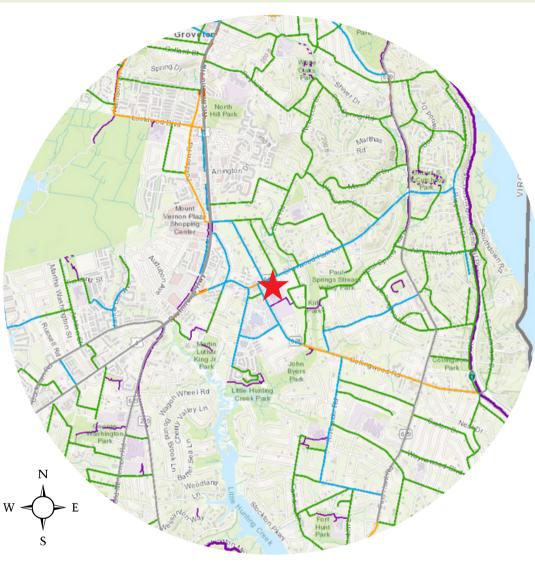

## **BIKE TO MARKET!**

McCutcheon/Mount Vernon Farmers Market Wednesdays, 8 a.m. – 12 p.m.

## **Bicycling Routes**

- Most Comfortable
- Somewhat Comfortable
- Less Comfortable
- Use Caution

Trails (Shared Use Paths)

- Primary
- Secondary
- -- Natural Surface
- Bikeable Sidewalk

For an interactive bike map and route descriptions, visit

https://www.fairfaxcounty.gov/transportation/bike/map

Type '2501 Sherwood Hall Lane' into the address search to locate the

McCutcheon/Mount Vernon Farmers Market.

To learn about bike safety, commuting routes, and more, visit <a href="https://fabb-bikes.org">https://fabb-bikes.org</a>