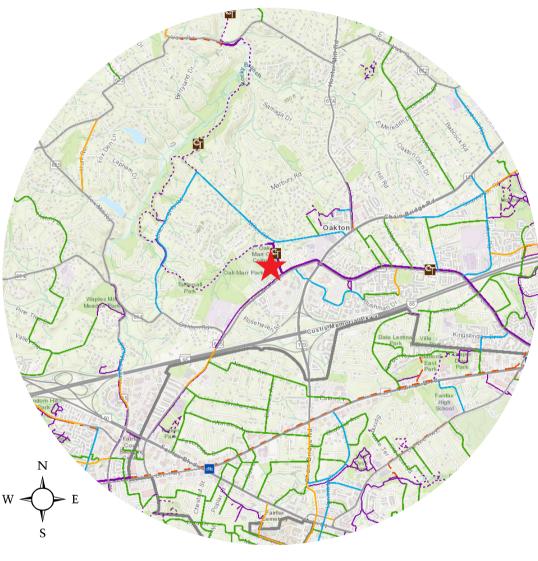

## **BIKE TO MARKET!**

Oak Marr Farmers Market Wednesdays, 8 a.m. – 12 p.m.

**Bicycling Routes** 

- Most Comfortable
- Somewhat Comfortable
- Less Comfortable
- Use Caution

Trails (Shared Use Paths)

- Primary
- Secondary
- -- Natural Surface
- Bikeable Sidewalk

For an interactive bike map and route descriptions, visit

https://www.fairfaxcounty.gov/transportation/bike/map

Type '3200 Jermantown Road' into the address search to locate the

Oak Marr Farmers Market.

To learn about bike safety, commuting routes, and more, visit <a href="https://fabb-bikes.org">https://fabb-bikes.org</a>