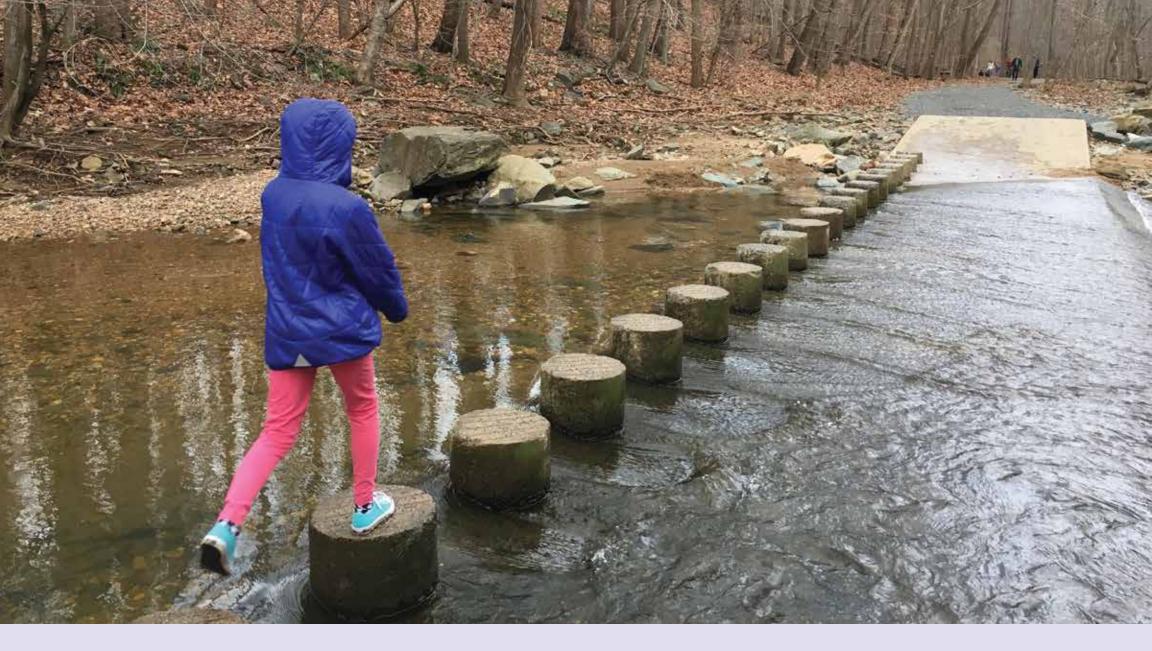

## GET ACTIVE at Scott's Run Nature Preserve

- Walk the trails through this dynamic park of rocks and river.
- Watch for birds and other unusual plants and animals that call this park home.
- Become a "weed warrior" and volunteer to help remove invasive plants from the park.

More info about Scott's Run at www.fairfaxcounty.gov/parks/scotts-run.

| Sunday                                                                                                                                                                                                                                                                                                                      | Monday                                                                                                                                                                                                    | Tuesday                                                                                                            | Wednesday                                                     | Thursday                                               | Friday                                           | Saturday                                                  |
|-----------------------------------------------------------------------------------------------------------------------------------------------------------------------------------------------------------------------------------------------------------------------------------------------------------------------------|-----------------------------------------------------------------------------------------------------------------------------------------------------------------------------------------------------------|--------------------------------------------------------------------------------------------------------------------|---------------------------------------------------------------|--------------------------------------------------------|--------------------------------------------------|-----------------------------------------------------------|
| DECEMBER           su         mo         tu         we         th         fR         sa           1         2         3         4         5         6         7           8         9         10         11         12         13         14           15         16         17         18         19         20         21 | FEBRUARY           su mo tu we th fr sa           1           2         3         4         5         6         7         8           9         10         11         12         13         14         15 | Play games, earn rewards<br>and attend our free events.<br>Visit Healthy Strides online:<br>www.fairfaxcounty.gov/ | <b>1</b><br>New Year's Day<br>RECenter Membership Sale begins | 2                                                      | 3                                                | <b>4</b><br>World Braille Day                             |
| 22 23 24 25 26 27 28<br>29 30 31<br>5                                                                                                                                                                                                                                                                                       | 16 17 18 19 20 21 22<br>23 24 25 26 27 28 29                                                                                                                                                              | parks/healthy-strides.                                                                                             | Participate in First Hike Fairfax at<br>an FCPA Park          | Winter session aqua classes begin                      | 10                                               | Winter session land/fitness<br>classes begin<br><b>11</b> |
|                                                                                                                                                                                                                                                                                                                             |                                                                                                                                                                                                           |                                                                                                                    |                                                               | National Law Enforcement<br>Appreciation Day           |                                                  | Astronomy Festival at Turner Farm<br>Observatory          |
| 12                                                                                                                                                                                                                                                                                                                          | 13                                                                                                                                                                                                        | 14                                                                                                                 | 15                                                            | 16                                                     | 17                                               | 18                                                        |
| 19                                                                                                                                                                                                                                                                                                                          | 20                                                                                                                                                                                                        | 21                                                                                                                 | 22                                                            | 23                                                     | 24                                               | 25                                                        |
| Healthy Weight Week                                                                                                                                                                                                                                                                                                         | Martin Luther King, Jr. Day<br>Global Youth Service Day                                                                                                                                                   | Hug Day                                                                                                            |                                                               | Spring Parktakes is out!<br>Women's Healthy Weight Day |                                                  | Lunar New Year                                            |
| 26                                                                                                                                                                                                                                                                                                                          | 27                                                                                                                                                                                                        | 28                                                                                                                 | 29                                                            | 30                                                     | 31<br>National Preschool Health &<br>Fitness Day |                                                           |

## **GET-ACTIVE**

Park: Scott's Run Nature Preserve Clue: Take the stairs to see where I stand tall amongst the trees. For more scavenger hunt fun, flip to inside the front cover!