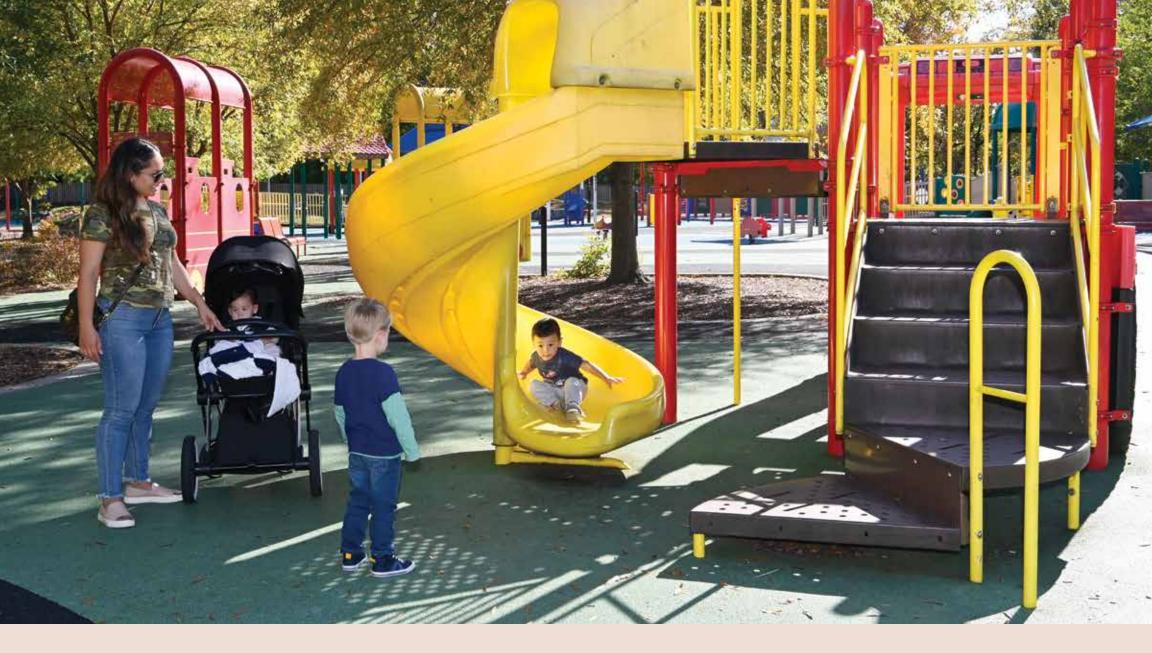

### **STEP 4: WALK & RUN**

Walking and running are some of the simplest ways to get your daily dose of physical activity. Fitting in a 30-minute walk or run per day can lower your risk for chronic disease and keep you feeling good for many steps to come.

## **GET ACTIVE** at Burke Lake Park

- Walk or run the Burke Lake loop, 4.7 miles around the lake shoreline.
- Play the disc golf course 18 holes of walking.
- Rent a boat (or bring your own) and paddle around the lake.