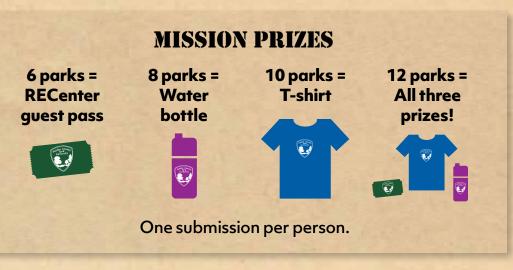

### **3. Submit Your Mission**

When you have visited at least six (6) parks or found at least six (6) items, submit your completed scavenger hunt form between **March 1 – December 15, 2020**.

- ONLINE at www.fairfaxcounty.gov/parks/healthy-strides.
- SCAN & EMAIL to: FCPAHealthyStrides@fairfaxcounty.gov.

### **4. Earn Prizes**

The more featured parks you visit and clues you solve, the more prizes you earn!