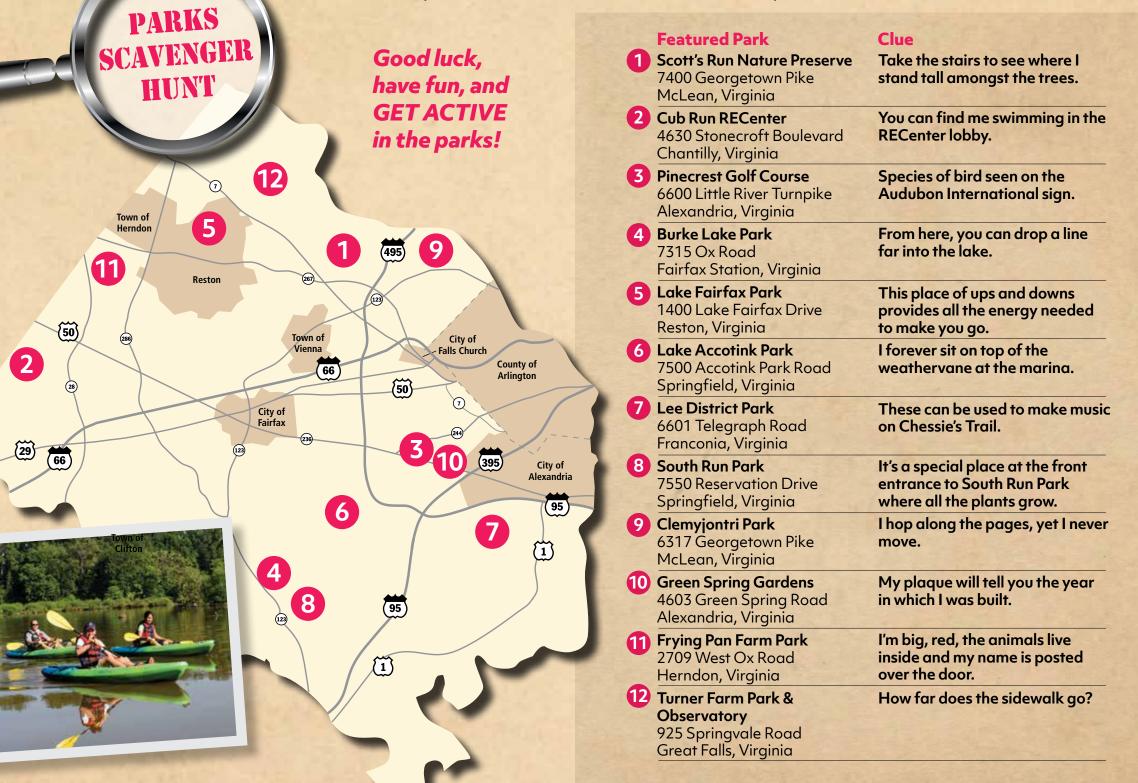

#### **1.Get Your Scavenger Hunt Form**

Go to the Healthy Strides website to download and print your form. Clues, locations and submission instructions are found on the form.

### 2. Visit the Featured Parks

Visit the featured parks throughout the year in any order. Follow the clues to find the items at each park. Check the FCPA website ahead of time for park hours. Don't forget to take pictures of your mission – we'd love to see you in action!

fairfaxcounty.gov.

www.fairfaxcounty.gov/parks/healthy-strides.

Follow along with the 2020 Healthy Strides calendar and complete this scavenger hunt throughout the year. Parks can be visited in any order. Use the clue associated with the featured park to guide you to the unique attraction at that park. Prizes are awarded based on number of parks visited and items "found" on this list.