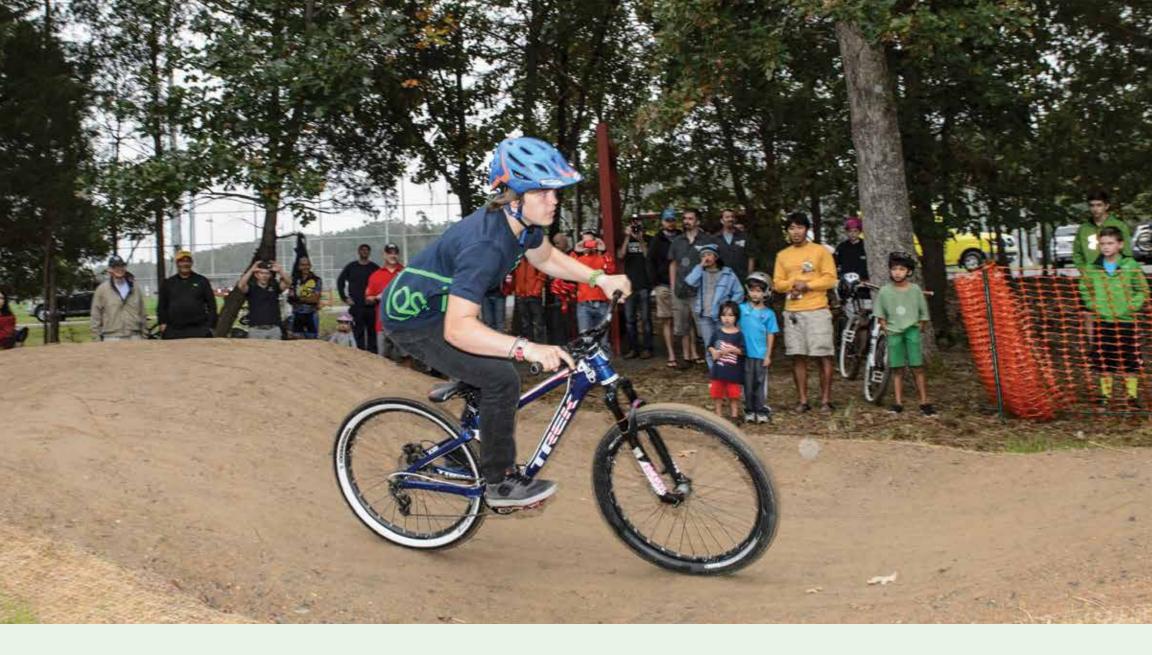

Park: Lake Fairfax Park Clue: This place of ups and downs provides all the energy needed to make you go. For more scavenger hunt fun, flip to inside the front cover!