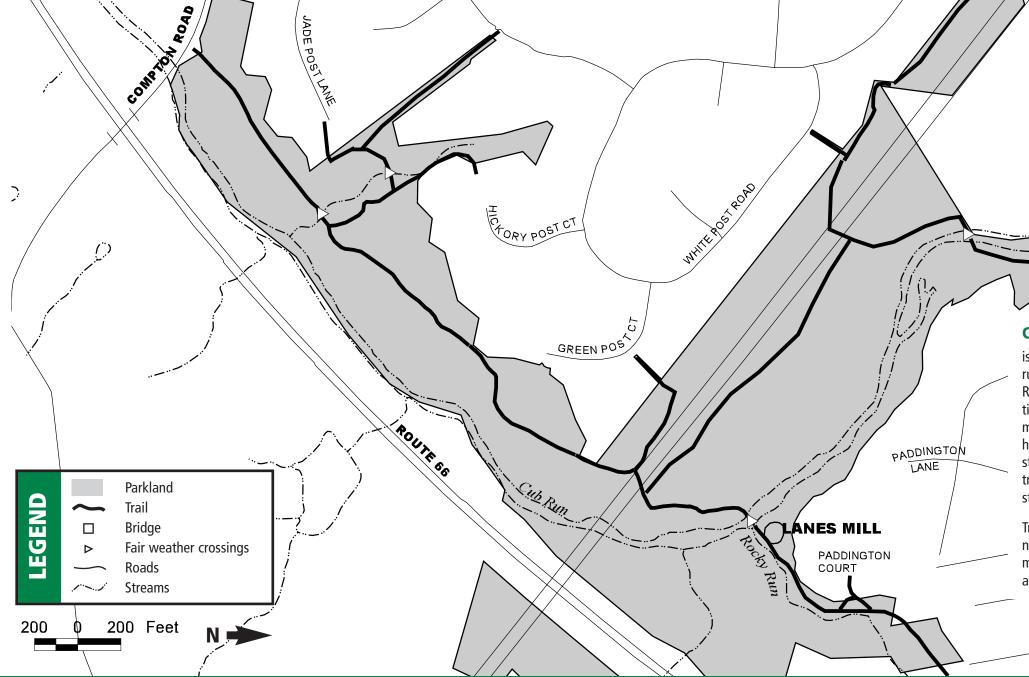

## **Location Map**

Fairfax County Park Authority

LEE HIGHWAY ROUTE 29

is part of the countywide trail system. This trail runs through much of the Cub Run and Rocky Run stream valleys. The distance along the sections of trail shown on this map is approximately 2.5 miles. The entire length of the trail has either an asphalt surface or is concrete. All stream crossings are fairweather crossings. The trail varies from fairly level to moderately steep.

- PRINCE WAY

Trail access is provided through adjacent neighborhoods as shown on the map. No formal parking areas or other support facilities are available on this section of the trail.

PENDELTON PLACE

## **Trail Map**