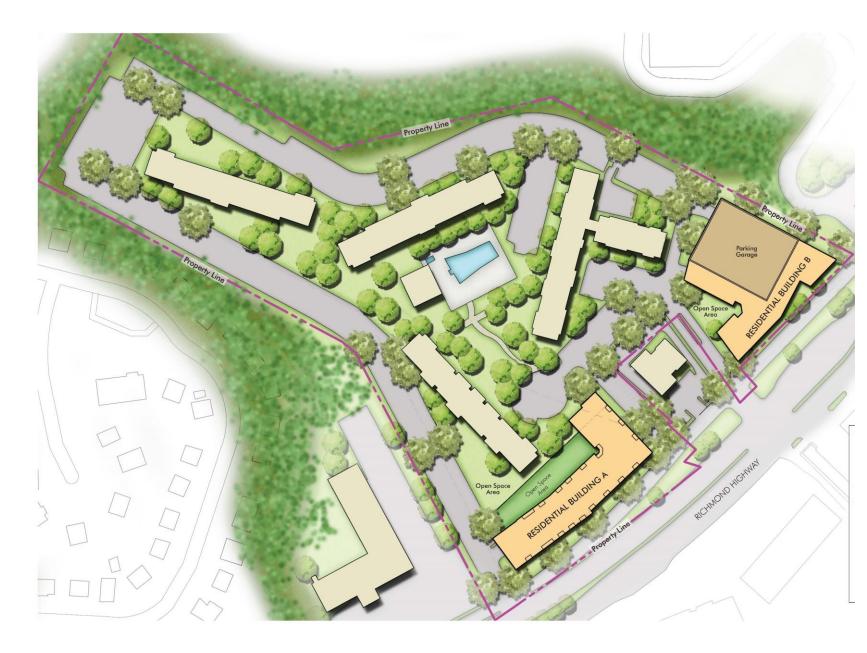

# CITYSIDE HUNTINGTON METRO

- Two new construction buildings
- +/- 350 new affordable units
  - Building A 225 units
  - Building B 125 units
- 100% affordable at 60% AMI or less
- Long-term affordability restrictions