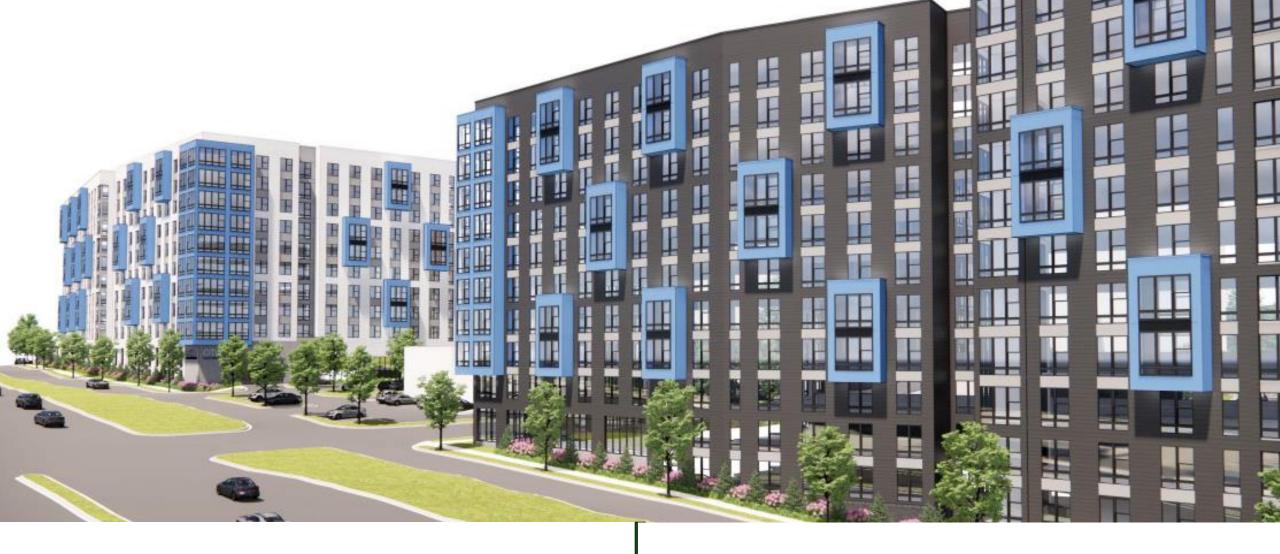

# CITYSIDE HUNTINGTON METRO

- Two new construction buildings
- +/- 350 new affordable units
  - Building A 225 units
  - Building B 125 units
- 100% affordable at 60% AMI or less
- Long-term affordability restrictions