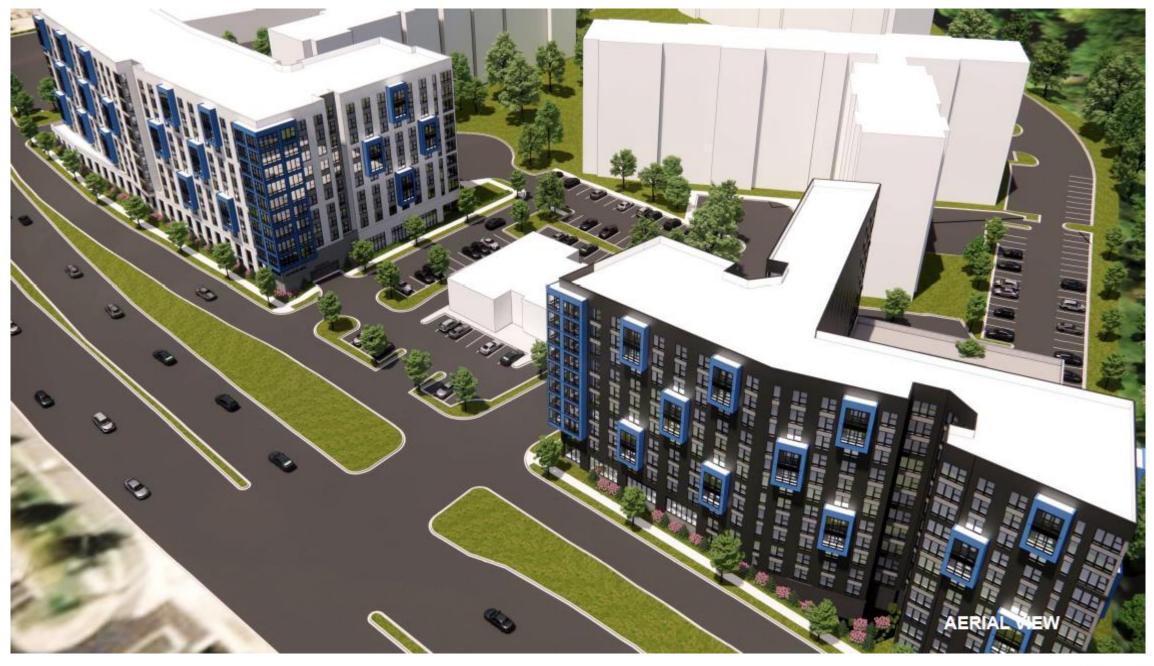

# CITYSIDE HUNTINGTON METRO

- Two new construction buildings
- +/- 350 new affordable units
  - Building A 225 units
  - Building B 125 units
- 100% affordable at 60% AMI or less
- Long-term affordability restrictions