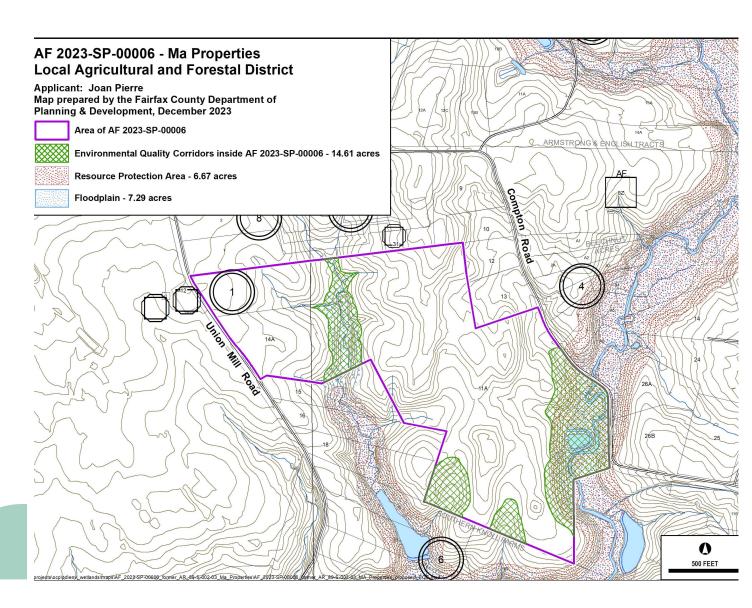

### **Details**

- Zoned R-C/WSPOD
- Forested: 66.06 acres
- Residential: 2 acres
- EQC 14.61 acres
- RPA 6.67 acres
- Floodplain 7.29 acres