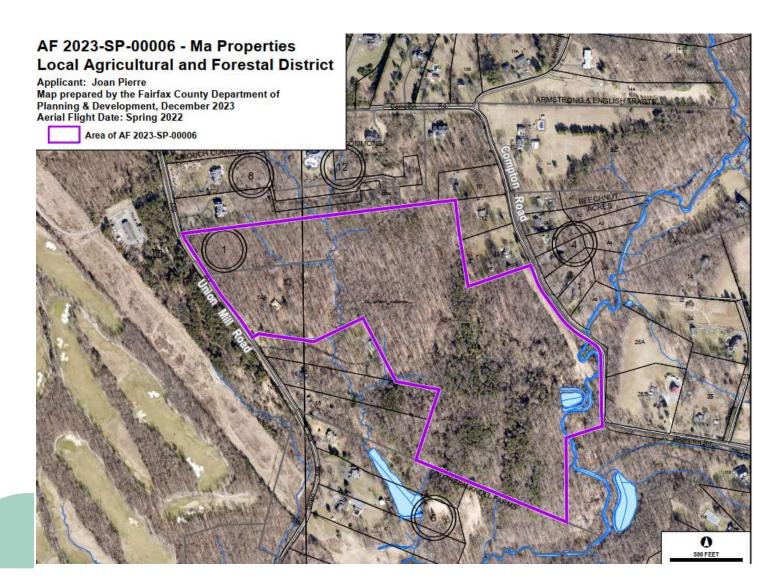

## Location

- 13419 Compton Road; 7001 Union Mill Road
- Springfield District
- 68.06 acres

### **Details**

- Zoned R-C/WSPOD
- Forested: 66.06 acres
- Residential: 2 acres
- EQC 14.61 acres
- RPA 6.67 acres
- Floodplain 7.29 acres