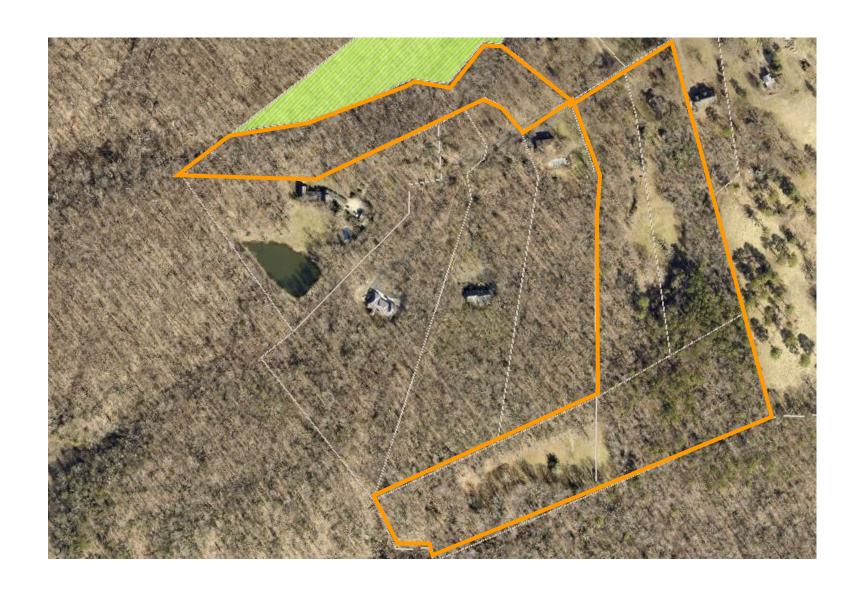

### Location

- 11807, 11810, and 11824 Harley Road, Lorton VA
- Mount Vernon District
- 26.22 Acres

### **Details**

• Zoned R-E

• EQC: 5.87 acres

• RPA: 4.80 acres