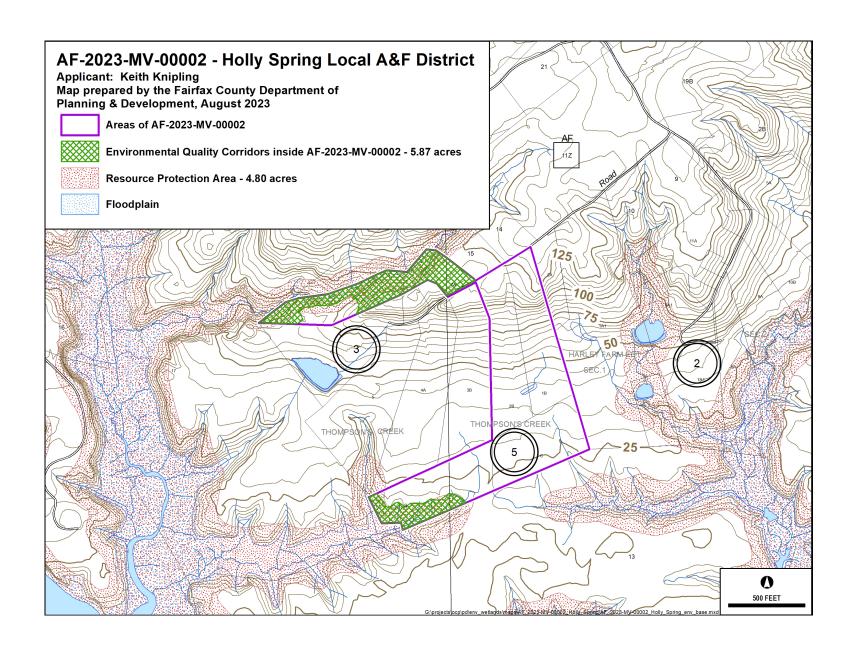

### Location

- 11807, 11810, and 11824 Harley Road, Lorton VA
- Mount Vernon District
- 26.22 Acres

### **Details**

• Zoned R-E

• EQC: 5.87 acres

• RPA: 4.80 acres