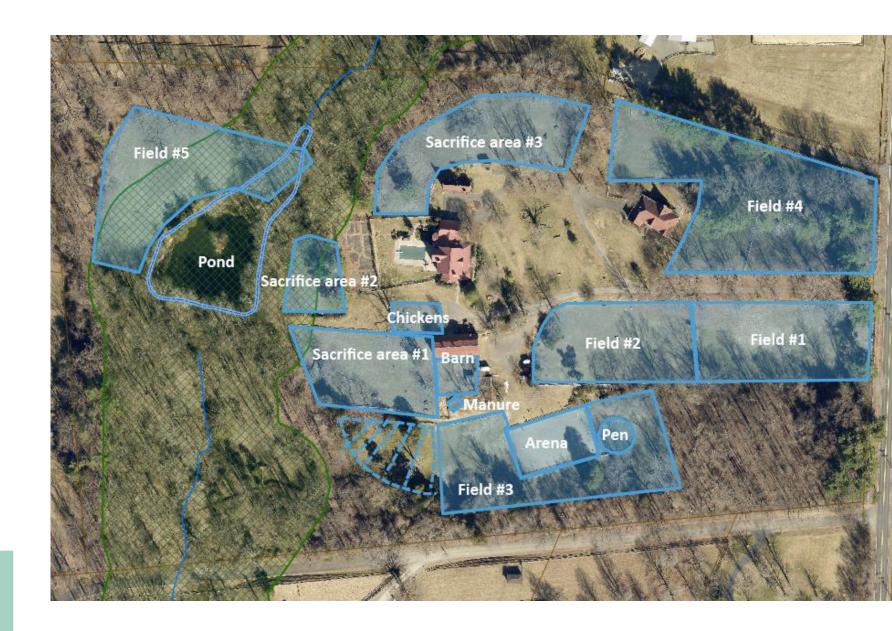

# Molleda Local Agricultural and Forestal District Renewal

AFR-2023-SP-00002 (AR 2015-SP-001)

October 4, 2023





### Location

- 6500 Clifton Road, Clifton, VA 20124
- Springfield District
- 23.17 Acres



#### **Details**

- Zoned R-C
- EQC: 7.29 acres
- RPA: 6.45 acres
- Floodplain: 2.18 acres



# Soil and Water Conservation

#### **Critical Recommendations:**

- Manure Management
- Nutrient Management
- Erosion Control
- Integrated Pest Management

#### Other Recommended Items:

- Pasture Management
- Record Keeping



## **Staff Analysis**

- Resource Management Plan
  - Soil & Water: A Soil and
    Water Quality Conservation
    Plan was prepared
  - Forestry: Updated forestry plan provided
- Evaluation Criteria:
  - Group A: Satisfies all applicable recommendations
  - Group B: Satisfies 3 criteria



#### Recommendation

• Staff recommends approval, subject to the proposed Ordinance Provisions dated August 29, 2023.

# Molleda Local Agricultural and Forestal District Renewal

AFR-2023-SP-00002 (AR 2015-SP-001)

October 4, 2023