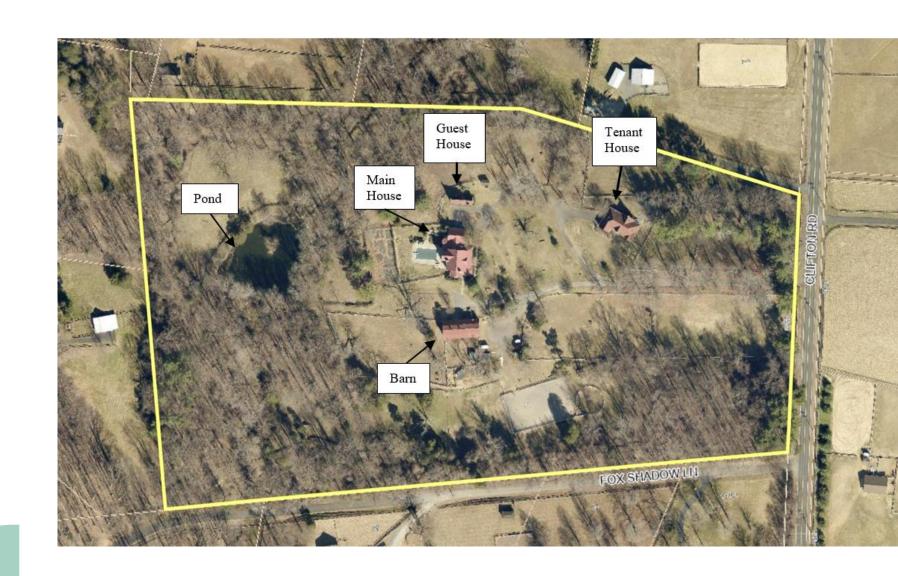

### Location

- 6500 Clifton Road, Clifton, VA 20124
- Springfield District
- 23.17 Acres