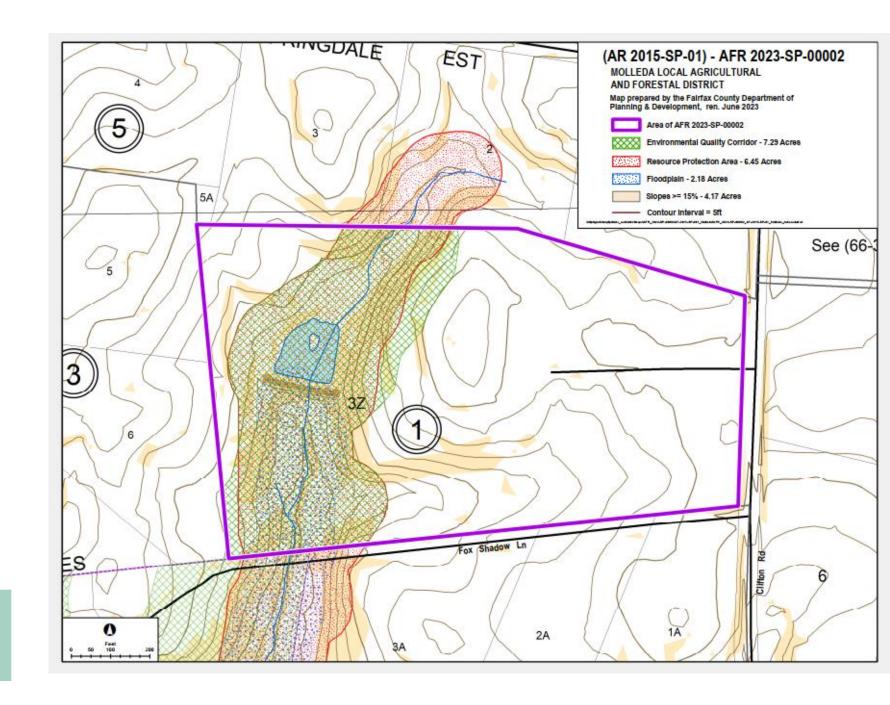

#### **Details**

- Zoned R-C
- EQC: 7.29 acres
- RPA: 6.45 acres
- Floodplain: 2.18 acres