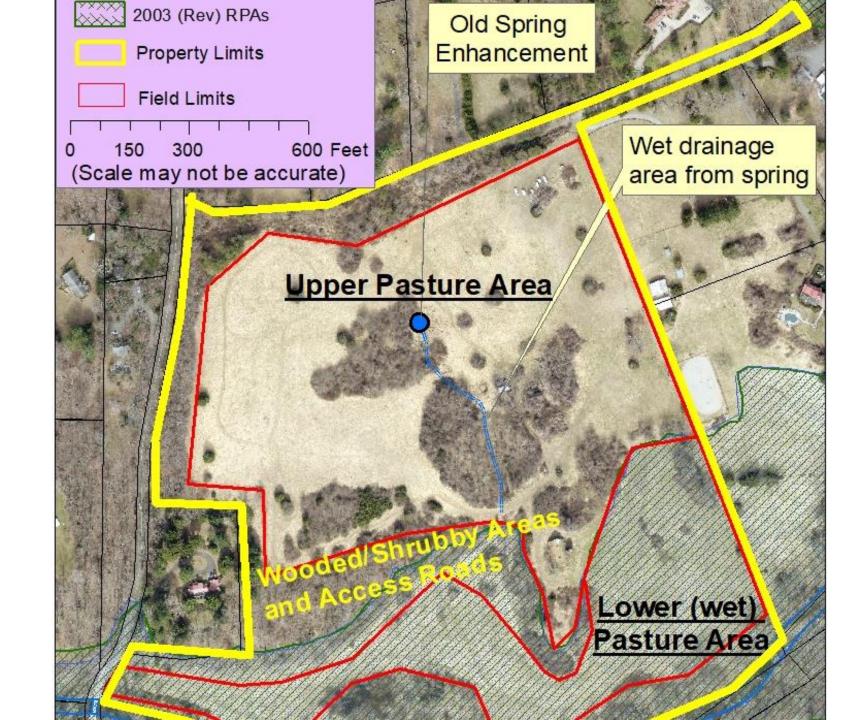

## **Details**

 Undeveloped/horse grazing: 43.98 acres

## Soil and Water Conservation