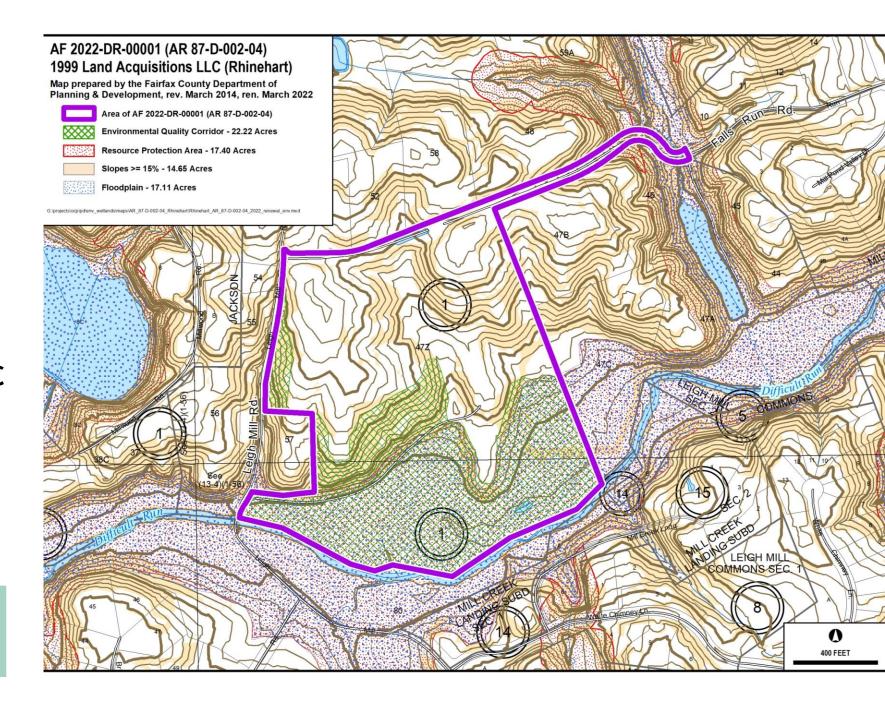

# **Environmental Analysis**

• EQC: 22.22 ac

• RPA: 17.40 ac

• Floodplain: 17.11 ac