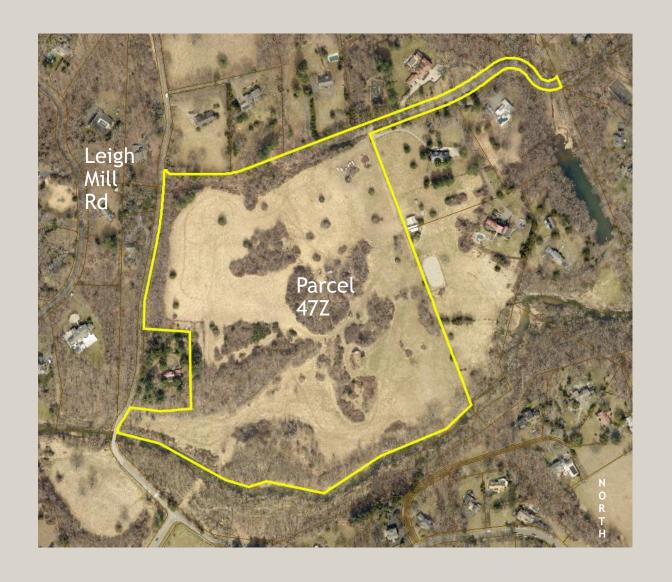

## Location

- 1013B Leigh Mill Road
- Dranesville District
- 43.98 acres
- Zoned R-E

## **Details**

 Undeveloped/horse grazing: 43.98 acres