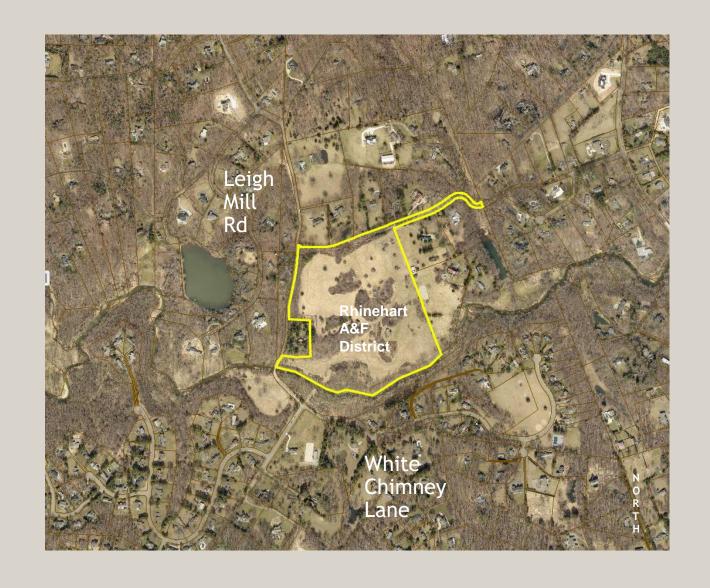

Rhinehart Local Agricultural and Forestal District

AFDAC June 15, 2022

## Location

- 1013B Leigh Mill Road
- Dranesville District
- 43.98 acres
- Zoned R-E