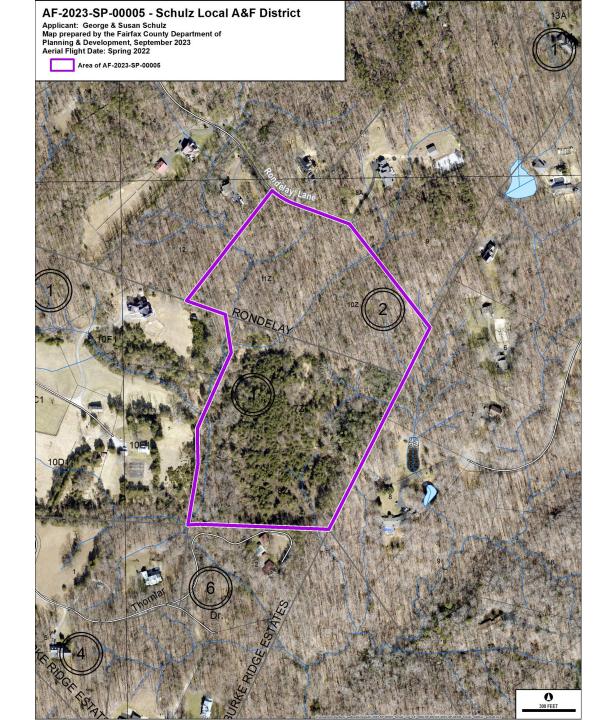

# Location

- 8142, 8146 Rondelay Lane
- Springfield District
- 23.03 Acres

# Details

- Zoned R-C, WSPOD
- EQC: 15.39 acres
- RPA: 5.66 acres
- Floodplain: 4.12 acres

#### AF-2023-SP-00005 - Schulz Local A&F District

Applicant: George & Susan Schulz Map prepared by the Fairfax County Department of Planning & Development, September 2023

Area of AF-2023-SP-00005

Environmental Quality Corridors inside AF-2023-SP-00005 - 15.39 acres