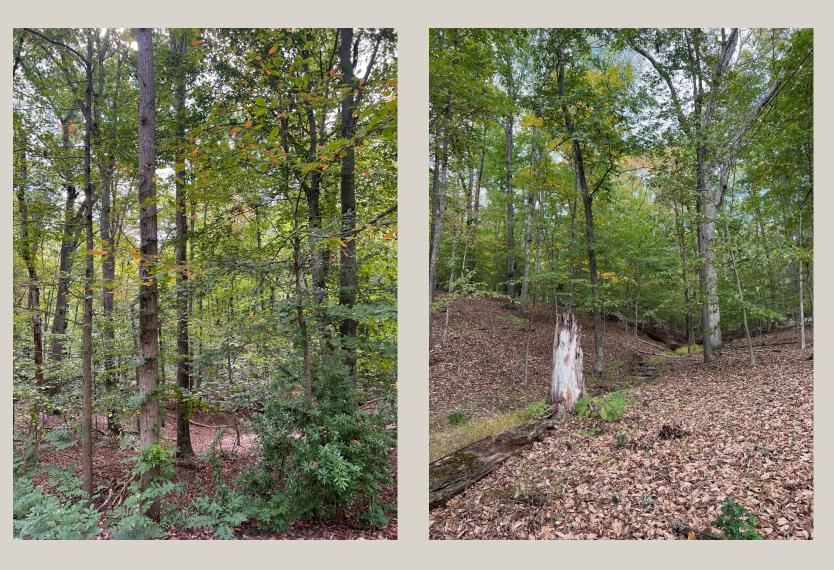

# Location

- 8142, 8146 Rondelay Lane
- Springfield District
- 23.03 Acres

# Details

- Zoned R-C, WSPOD
- EQC: 15.39 acres
- RPA: 5.66 acres
- Floodplain: 4.12 acres

#### AF-2023-SP-00005 - Schulz Local A&F District

Applicant: George & Susan Schulz Map prepared by the Fairfax County Department of Planning & Development, September 2023

Area of AF-2023-SP-00005

Environmental Quality Corridors inside AF-2023-SP-00005 - 15.39 acres

Lane

13A

**Resource Protection Area - 5.66 acres** 

10C1

1001

10È1

10À

Floodplain - 4.12 acres