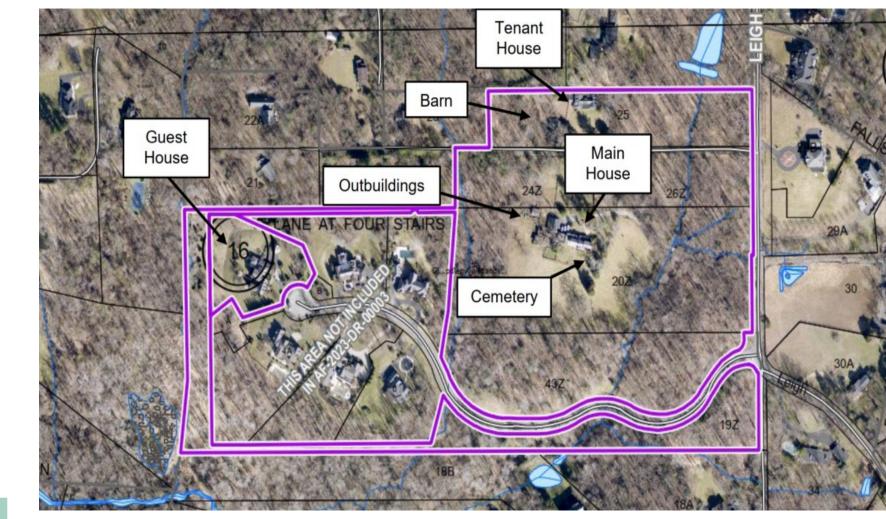

#### Location

- 6830, 834, 840, 844, 900 Leigh Mill Rd and 9698 Mill Ridge Ln., Great Falls, 22066
- Dranesville District
- 29.81 Acres

## Details

- Zoned R-E
- EQC: 15.04 acres
- RPA: 9.18 acres
- Floodplain: 2.73 acres