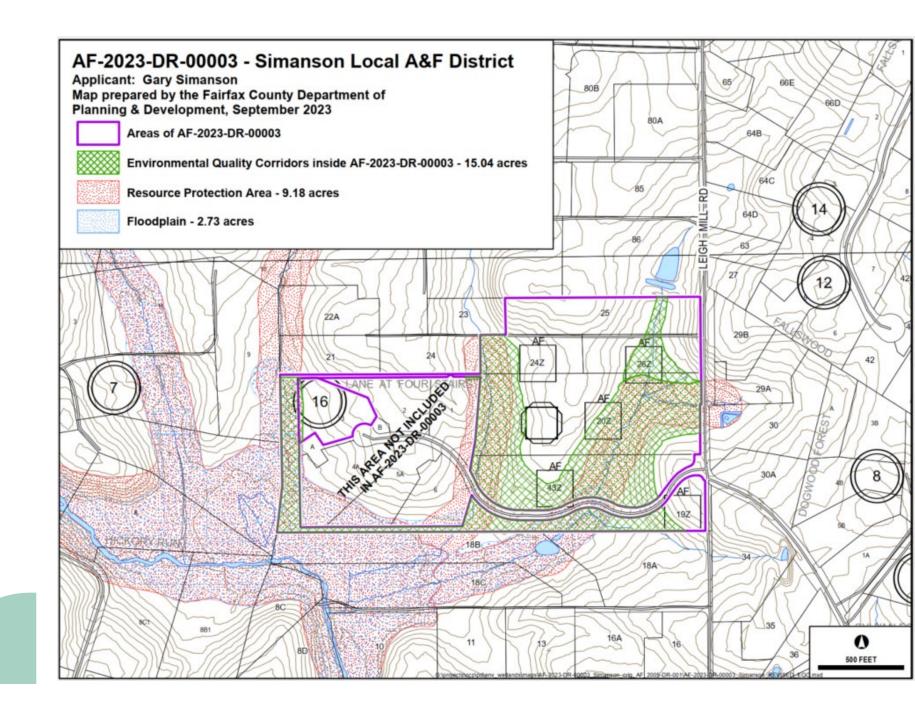

# **Staff Analysis**

- Resource Management Plan
  - Soil & Water: A Soil and Water Quality Conservation Plan was prepared
  - Forestry: Land Use Forest Management Plan was prepared
- Evaluation Criteria:
  - Group A: Satisfies all applicable recommendations
  - Group B: Satisfies 5 criteria