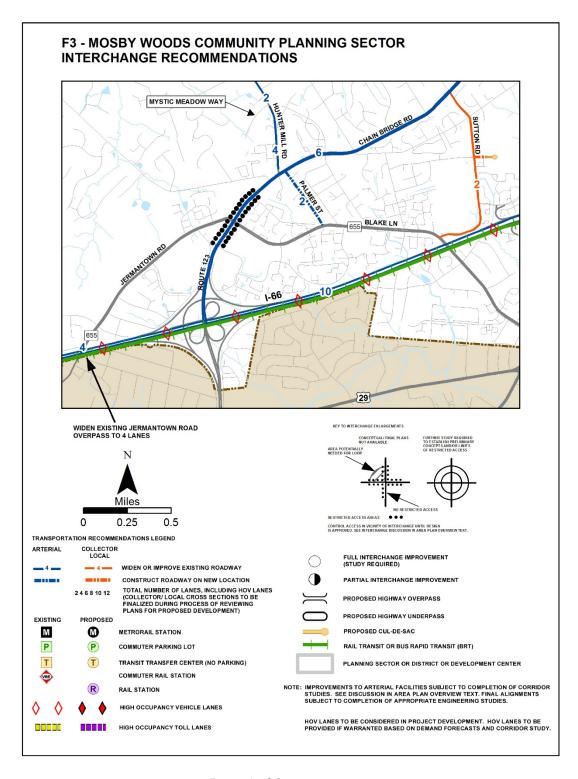

Fairfax County Comprehensive Plan, 2013 Edition, Area II, Fairfax Planning District, as amended through 9-20-2016, F3 – Mosby Woods Community Planning Sector, Figure 20, "Interchange Recommendations, F3, F4 Community Planning Sectors" page 47: