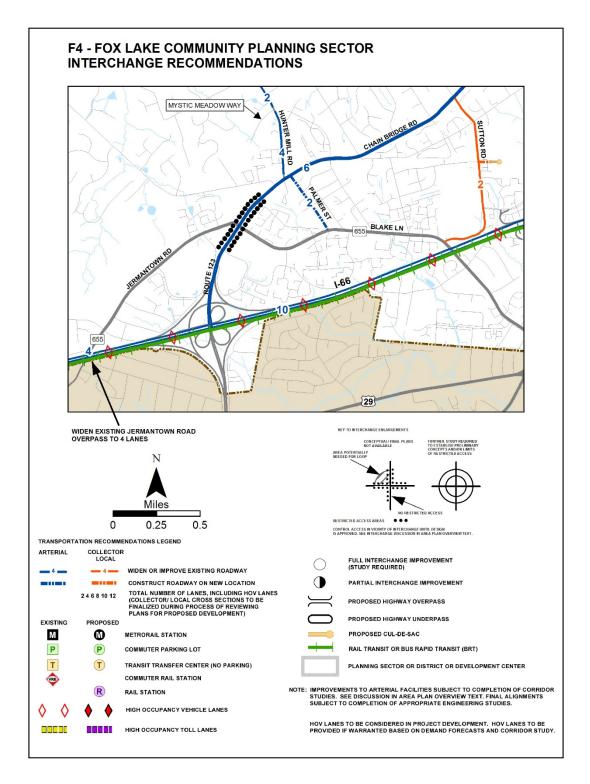

Fairfax County Comprehensive Plan, 2013 Edition, Area II, Fairfax Planning District, as amended through 9-20-2016, F4 – Fox Lake Community Planning Sector, Figure 24, "Interchange Recommendations, F3, F4 Community Planning Sectors," page 56: