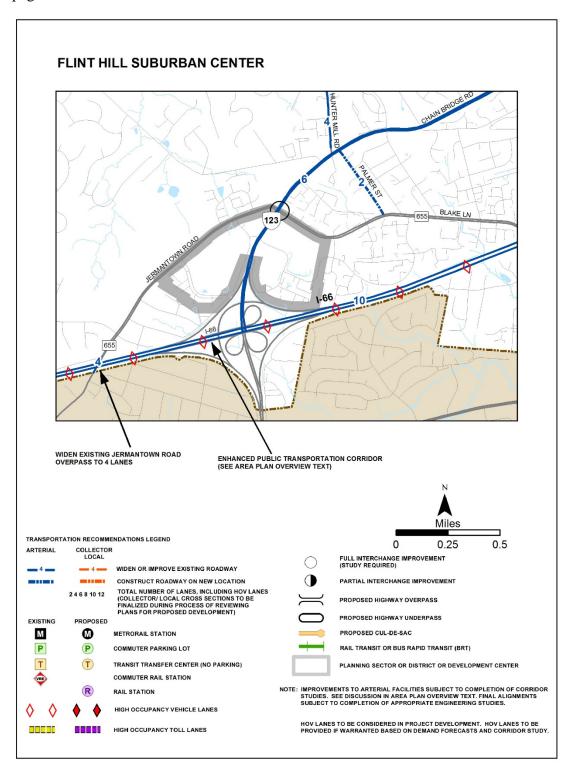

Fairfax County Comprehensive Plan, 2013 Edition, Area II, Fairfax Planning District, as amended through 9-20-2016, Flint Hill Suburban Center, Figure 9, "Transportation Recommendations, Flint Hill Suburban Center, F3, F4 Community Planning Sectors" page 24: