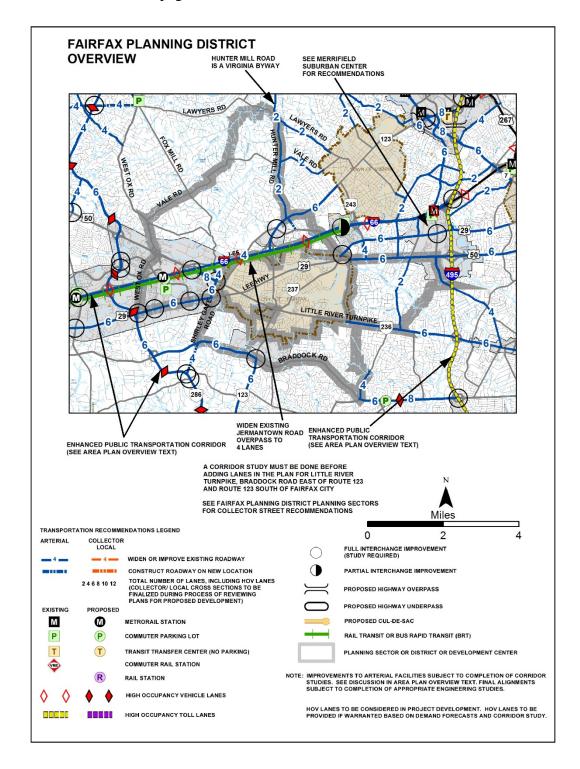

Jermantown Road bridge over I-66.

Fairfax County Comprehensive Plan, 2013 Edition, Area II, Fairfax Planning District, as amended through 9-20-2016, Overview, Figure 2, "Countywide Transportation Recommendations," page 5: