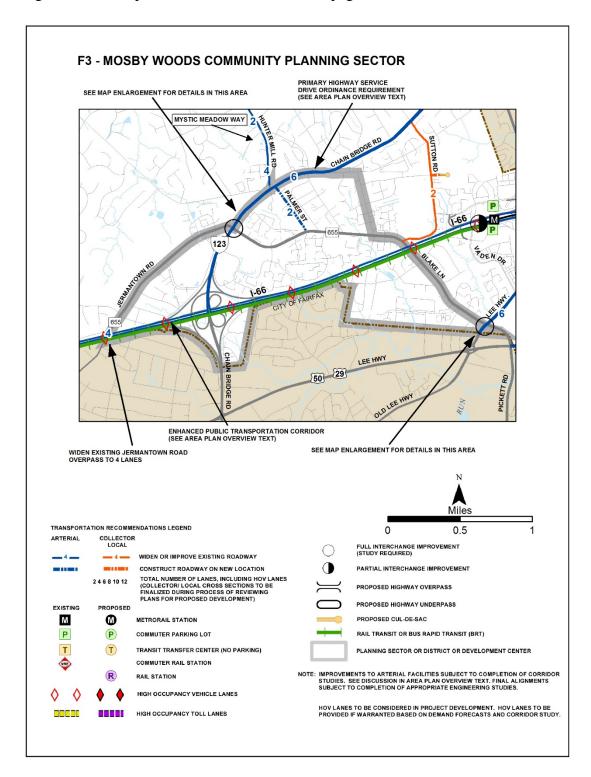

Fairfax County Comprehensive Plan, 2013 Edition, Area II, Fairfax Planning District, as amended through 9-20-2016, F3 – Mosby Woods Community Planning Sector, Figure 18, "Transportation Recommendations," page 45: