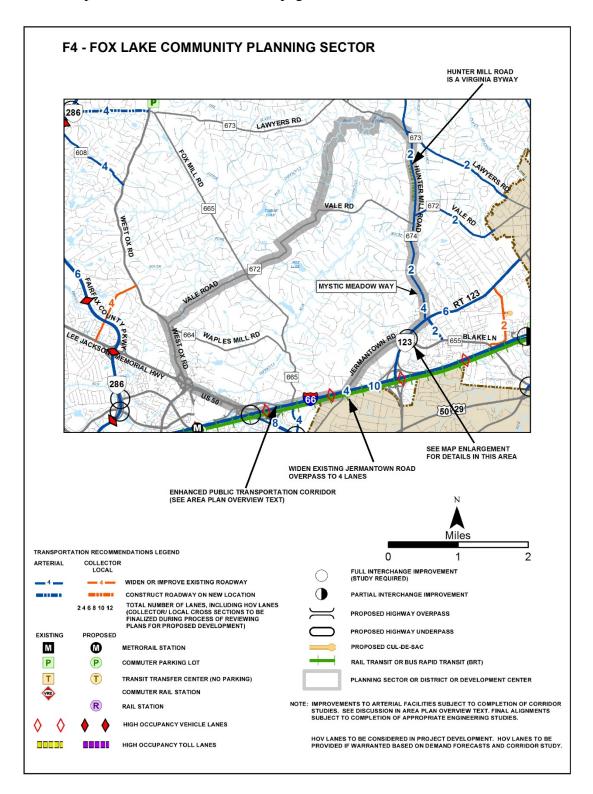

Fairfax County Comprehensive Plan, 2013 Edition, Area II, Fairfax Planning District, as amended through 9-20-2016, F4 – Fox Lake Community Planning Sector, Figure 23, "Transportation Recommendations," page 55: