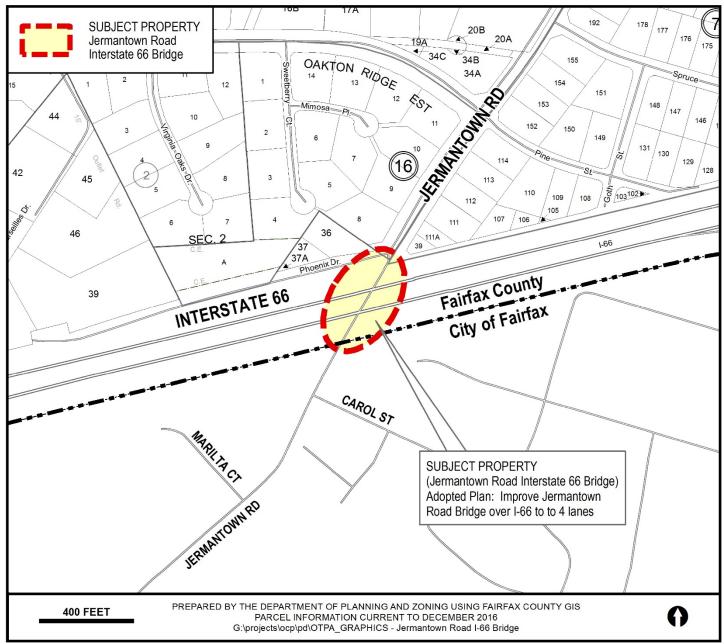

#### **COMPREHENSIVE LAND USE PLAN MAP:**

The transportation recommendations on the Comprehensive Land Use Plan Map will be modified to reflect a four-lane improvement of the Jermantown Road Bridge over I-66.

#### TRANSPORTATION PLAN MAP:

The Countywide Transportation Plan Map will be modified to reflect a four-lane improvement of the Jermantown Road Bridge over I-66.