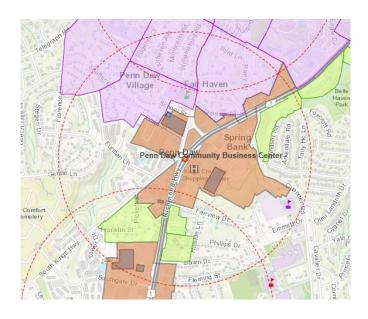

# **Beacon Hill Apartments PC19-LE-001**

Lee District SSPA Task Force August 10, 2020

G. Evan Pritchard, Esq. | Venable LLP

t 703.905.1415 | f 703.821.8949 | m 703.304.0430 8010 Towers Crescent Drive, Suite 300, Tysons, VA 22182

<u>GEPritchard@Venable.com</u> | <u>www.Venable.com</u>







# Richmond Highway Community Business Centers (CBCs)





#### **Beacon/Groveton CBC**





#### **Nomination Parcel**





#### Comparison with Hybla Valley/Gum Springs CBC







### **Comparison with Penn Daw CBC**







## **Conceptual Multimodal Network**



VENABLE LLP





VENABLE LLP



WEDILLIN OD AVEL

ZUCKERMAN GRAVELY MANAGEMENT, INC.

BEACON HILL CONCEPT STUDY 22 AUGUST 2019





## **Conceptual Building Heights**



VENABLE LLP

# **Proposed Heights** 22 16

VIEW 04

ZUCKERMAN GRAVELY MANAGEMENT, INC. BEACON HILL CONCEPT STUDY 22 AUGUST 2019





# **Gradual Approach**





#### **Summary**

- Want to support the success of BRT and adjacent development.
- Additional residences will add to ridership and consumer base and provide much needed additional housing.
- Look forward to a continued dialogue with the Task Force and Staff:
  - Appropriate height and transitions;
  - Appropriate density;
  - Appropriate transitions to single-family neighborhoods; and
  - A phased, gradual approach in tan