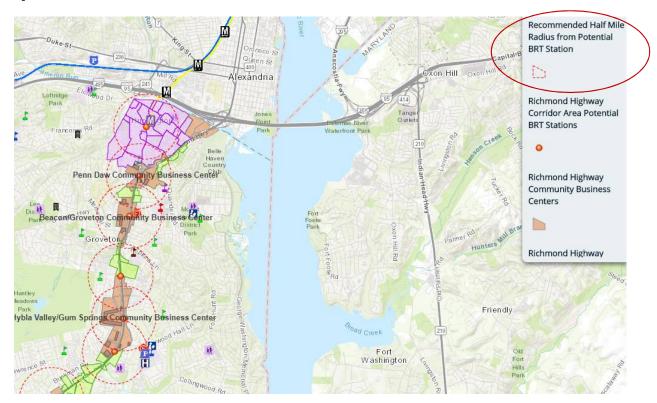

# **Beacon Hill Apartments PC19-LE-001**

Lee District SSPA Task Force August 10, 2020

G. Evan Pritchard, Esq. | Venable LLP

t 703.905.1415 | f 703.821.8949 | m 703.304.0430 8010 Towers Crescent Drive, Suite 300, Tysons, VA 22182

<u>GEPritchard@Venable.com</u> | <u>www.Venable.com</u>







# Richmond Highway Community Business Centers (CBCs)





#### **Beacon/Groveton CBC**





#### **Nomination Parcel**





#### Comparison with Hybla Valley/Gum Springs CBC







### **Comparison with Penn Daw CBC**







## **Conceptual Multimodal Network**



VENABLE LLP





VENABLE LLP



WEDILLIN OD AVEL

ZUCKERMAN GRAVELY MANAGEMENT, INC.

BEACON HILL CONCEPT STUDY 22 AUGUST 2019





## **Conceptual Building Heights**



VENABLE LLP

# **Proposed Heights** 22 16

VIEW 04

ZUCKERMAN GRAVELY MANAGEMENT, INC. BEACON HILL CONCEPT STUDY 22 AUGUST 2019





# **Gradual Approach**





#### **Summary**

- Want to support the success of BRT and adjacent development.
- Additional residences will add to ridership and consumer base and provide much needed additional housing.
- Look forward to a continued dialogue with the Task Force and Staff: