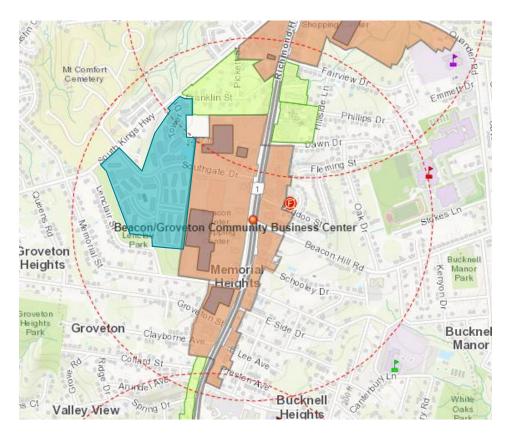

# **Beacon Hill Apartments PC19-LE-001**

Lee District SSPA Task Force August 10, 2020

G. Evan Pritchard, Esq. | Venable LLP

t 703.905.1415 | f 703.821.8949 | m 703.304.0430 8010 Towers Crescent Drive, Suite 300, Tysons, VA 22182

<u>GEPritchard@Venable.com</u> | <u>www.Venable.com</u>







# Richmond Highway Community Business Centers (CBCs)





#### **Beacon/Groveton CBC**





#### **Nomination Parcel**





#### Comparison with Hybla Valley/Gum Springs CBC







### **Comparison with Penn Daw CBC**







## **Conceptual Multimodal Network**



VENABLE LLP





VENABLE LLP



WEDILLIN OD AVEL

ZUCKERMAN GRAVELY MANAGEMENT, INC.

BEACON HILL CONCEPT STUDY 22 AUGUST 2019





## **Conceptual Building Heights**



VENABLE LLP

# **Proposed Heights** 22 16

VIEW 04

ZUCKERMAN GRAVELY MANAGEMENT, INC. BEACON HILL CONCEPT STUDY 22 AUGUST 2019





# **Gradual Approach**





#### **Summary**

- Want to support the success of BRT and adjacent development.
- Additional residences will add to ridership and consumer base and provide much needed additional housing.
- Look forward to a continued dialogue with the Task Force and Staff:
  - Appropriate height and transitions;
  - Appropriate density;