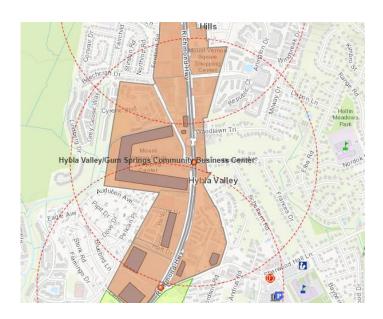

# **Beacon Hill Apartments PC19-LE-001**

Lee District SSPA Task Force August 10, 2020

G. Evan Pritchard, Esq. | Venable LLP

t 703.905.1415 | f 703.821.8949 | m 703.304.0430 8010 Towers Crescent Drive, Suite 300, Tysons, VA 22182

<u>GEPritchard@Venable.com</u> | <u>www.Venable.com</u>







# Richmond Highway Community Business Centers (CBCs)





#### **Beacon/Groveton CBC**





#### **Nomination Parcel**





#### Comparison with Hybla Valley/Gum Springs CBC







### **Comparison with Penn Daw CBC**







## **Conceptual Multimodal Network**



VENABLE LLP





VENABLE LLP



WEDILLIN OD AVEL

ZUCKERMAN GRAVELY MANAGEMENT, INC.

BEACON HILL CONCEPT STUDY 22 AUGUST 2019





## **Conceptual Building Heights**



VENABLE LLP

# **Proposed Heights** 22 16

VIEW 04

ZUCKERMAN GRAVELY MANAGEMENT, INC. BEACON HILL CONCEPT STUDY 22 AUGUST 2019





# **Gradual Approach**





#### **Summary**

- Want to support the success of BRT and adjacent development.
- Additional residences will add to ridership and consumer base and provide much needed additional housing.
- Look forward to a continued dialogue with the Task Force and Staff:
  - Appropriate height and transitions;
  - Appropriate density;
  - Appropriate transitions to single-family neighborhood