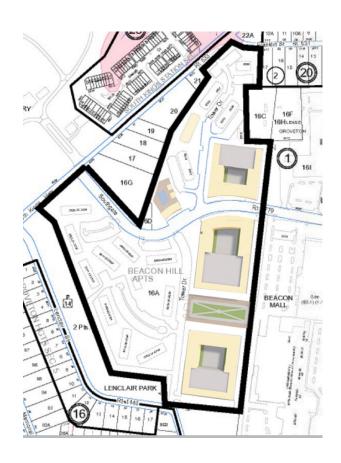

G. Evan Pritchard, Esq. | Venable LLP

t 703.905.1415 | f 703.821.8949 | m 703.304.0430 8010 Towers Crescent Drive, Suite 300, Tysons, VA 22182

<u>GEPritchard@Venable.com</u> | <u>www.Venable.com</u>







# Richmond Highway Community Business Centers (CBCs)





#### **Beacon/Groveton CBC**





#### **Nomination Parcel**





#### Comparison with Hybla Valley/Gum Springs CBC







### **Comparison with Penn Daw CBC**







## **Conceptual Multimodal Network**



VENABLE LLP





VENABLE LLP



WEDILLIN OD AVEL

ZUCKERMAN GRAVELY MANAGEMENT, INC.

BEACON HILL CONCEPT STUDY 22 AUGUST 2019





## **Conceptual Building Heights**



VENABLE LLP

# **Proposed Heights** 22 16

VIEW 04

ZUCKERMAN GRAVELY MANAGEMENT, INC. BEACON HILL CONCEPT STUDY 22 AUGUST 2019





# **Gradual Approach**





#### **Summary**

- Want to support the success of BRT and adjacent development.
- Additional residences will add to ridership and consumer base and provide much needed additional housing.
- Look forward to a continued dialogue with the Task Force and Staff:
  - Appropriate height and transitions;
  - Appropriate density;
  - Appropriate transitions to single-family neighborhoods; and
  - A phased, gradual approach in tandem with arrival of BRT, closer-in development, and eventual Metro extension.



#### **Thank You**

G. Evan Pritchard, Esq. | Venable LLP

**t** 703.905.1415 | **f** 703.821.8949 | **m** 703.304.0430 8010 Towers Crescent Drive, Suite 300, Tysons, VA 22182

GEPritchard@Venable.com | www.Venable.com