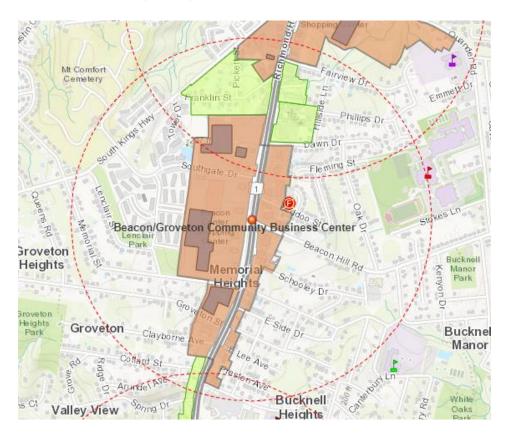

# **Beacon Hill Apartments PC19-LE-001**

Lee District SSPA Task Force August 10, 2020

G. Evan Pritchard, Esq. | Venable LLP

t 703.905.1415 | f 703.821.8949 | m 703.304.0430 8010 Towers Crescent Drive, Suite 300, Tysons, VA 22182

<u>GEPritchard@Venable.com</u> | <u>www.Venable.com</u>







# Richmond Highway Community Business Centers (CBCs)





#### **Beacon/Groveton CBC**





#### **Nomination Parcel**





#### Comparison with Hybla Valley/Gum Springs CBC







### **Comparison with Penn Daw CBC**







## **Conceptual Multimodal Network**



VENABLE LLP





VENABLE LLP



WEDILLIN OD AVEL

ZUCKERMAN GRAVELY MANAGEMENT, INC.

BEACON HILL CONCEPT STUDY 22 AUGUST 2019





## **Conceptual Building Heights**



VENABLE LLP

# **Proposed Heights** 22 16

VIEW 04

ZUCKERMAN GRAVELY MANAGEMENT, INC. BEACON HILL CONCEPT STUDY 22 AUGUST 2019





# **Gradual Approach**





#### **Summary**

- Want to support the success of BRT and adjacent development.
- Additional residences will add to ridership and consumer base and provide much needed additional housing.
- Look forward to a continued dialogue with the Task Force and Staff:
  - Appropriate height and transi