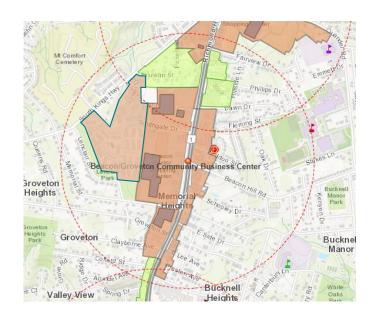

# **Beacon Hill Apartments PC19-LE-001**

Lee District SSPA Task Force August 10, 2020

G. Evan Pritchard, Esq. | Venable LLP

t 703.905.1415 | f 703.821.8949 | m 703.304.0430 8010 Towers Crescent Drive, Suite 300, Tysons, VA 22182

<u>GEPritchard@Venable.com</u> | <u>www.Venable.com</u>







# Richmond Highway Community Business Centers (CBCs)





#### **Beacon/Groveton CBC**





#### **Nomination Parcel**





#### Comparison with Hybla Valley/Gum Springs CBC







### **Comparison with Penn Daw CBC**







## **Conceptual Multimodal Network**



VENABLE LLP





VENABLE LLP



WEDILLIN OD AVEL

ZUCKERMAN GRAVELY MANAGEMENT, INC.

BEACON HILL CONCEPT STUDY 22 AUGUST 2019





## **Conceptual Building Heights**



VENABLE LLP

# **Proposed Heights** 22 16

VIEW 04

ZUCKERMAN GRAVELY MANAGEMENT, INC. BEACON HILL CONCEPT STUDY 22 AUGUST 2019





# **Gradual Approach**





#### **Summary**

- Want to support the success of BRT and adjacent development.
- Additional residences will add to ridership and consumer base and provide much needed additional housing.
- Look forward to a continued dialogue with the Task Force and Staff:
  - Appropriate height and transitions;
  - Appropriate density;
  - Appropriate transitions to single-family neighborho