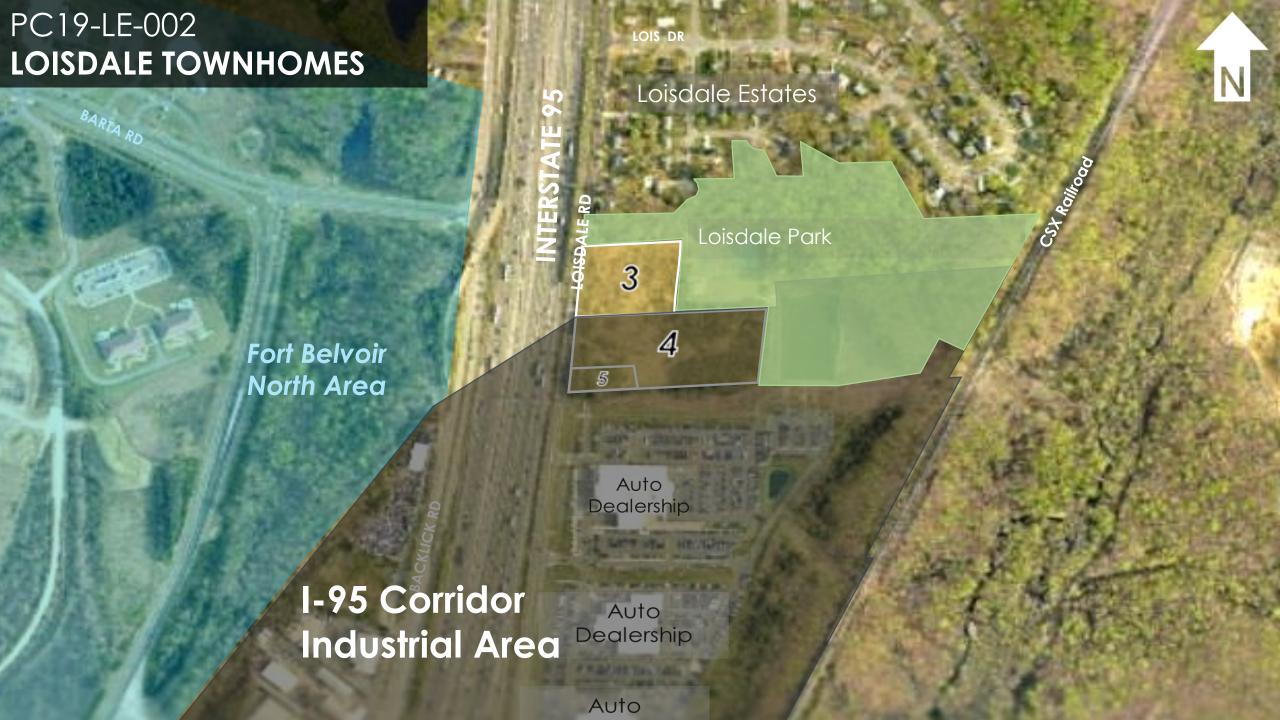

## CONCEPT FOR FUTURE DEVELOPMENT

The I-95 Corridor Industrial Area is recommended to retain an overall industrial orientation. Industrial Areas are intended primarily to provide suitable locations for industrially-related uses.

# Land Unit

I-95 Corridor Industrial Area

## COUNTYWIDE ECONOMIC SUCCESS PLAN

Preserve existing designated Industrial Areas as valuable locations for needed light manufacturing, warehousing, service, and distribution uses that support county residents and businesses.