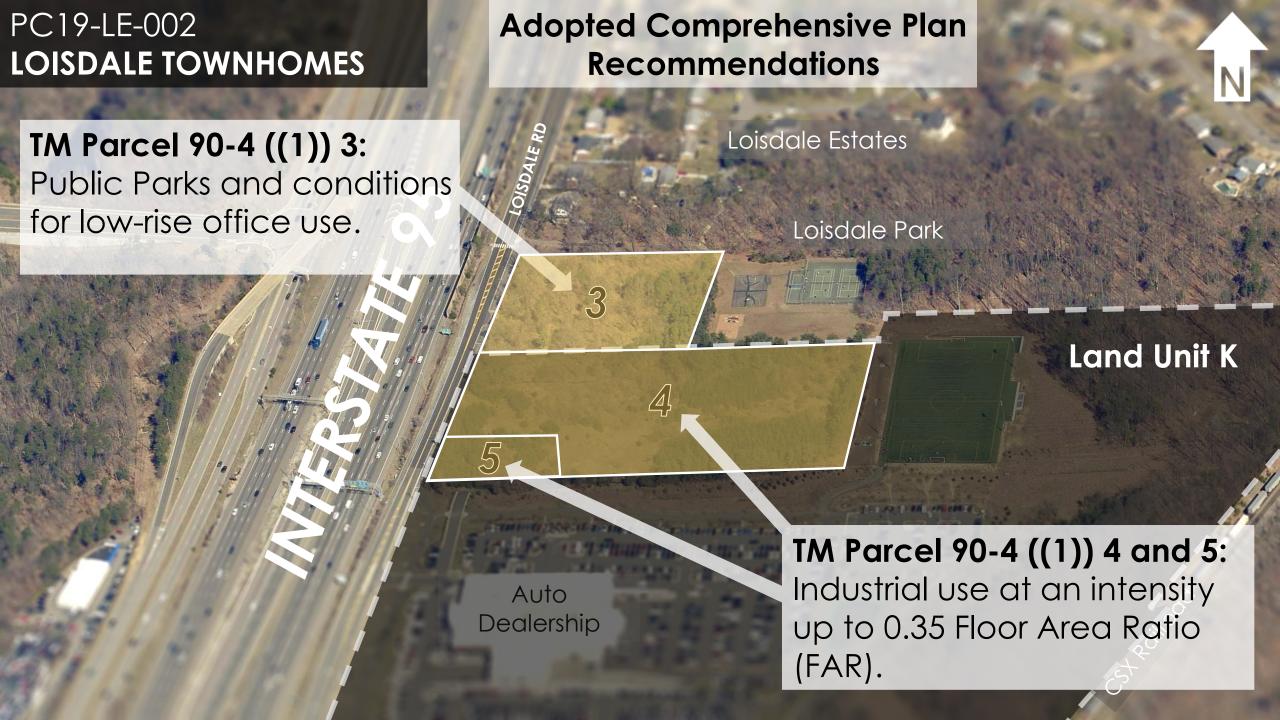

## CONCEPT FOR FUTURE DEVELOPMENT

The I-95 Corridor Industrial Area is recommended to retain an overall industrial orientation. Industrial Areas are intended primarily to provide suitable locations for industrially-related uses.

#### **Staff Considerations:**

- Introducing residential development in an area planned for Industrial use would be counter to the County's economic goals for preserving existing areas that are planned for Industrial and related uses.
- The planned Park or the approved Office use would provide a suitable transition between uses in the I-95 Industrial Corridor to the nearby residences in Loisdale Auto Estates.