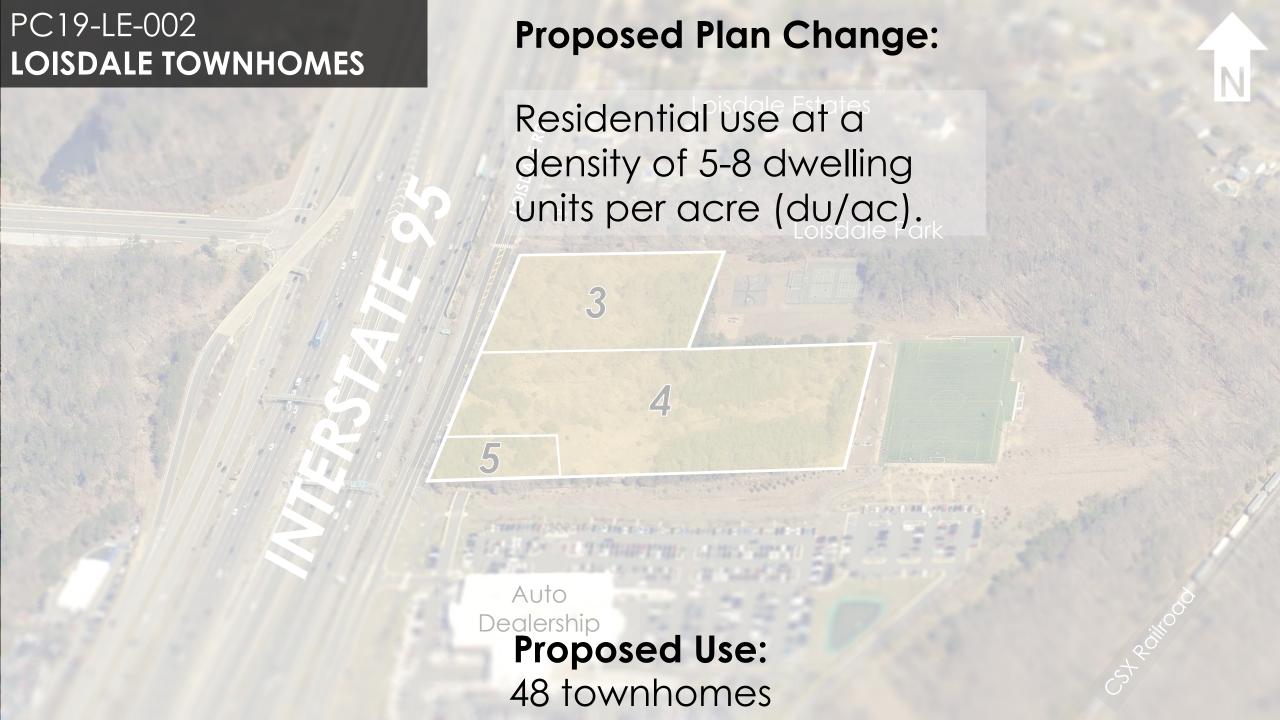

## PC19-LE-002 LOISDALE TOWNHOMES

#### **Staff Considerations:**

- Introducing residential development in an area planned for Industrial use would be counter to the County's economic goals for preserving existing areas that are planned for Industrial and related uses.
- The planned Park or the approved Office use would provide a suitable transition between uses in the I-95 Industrial Corridor to the nearby residences in Loisdale Auto Estates.