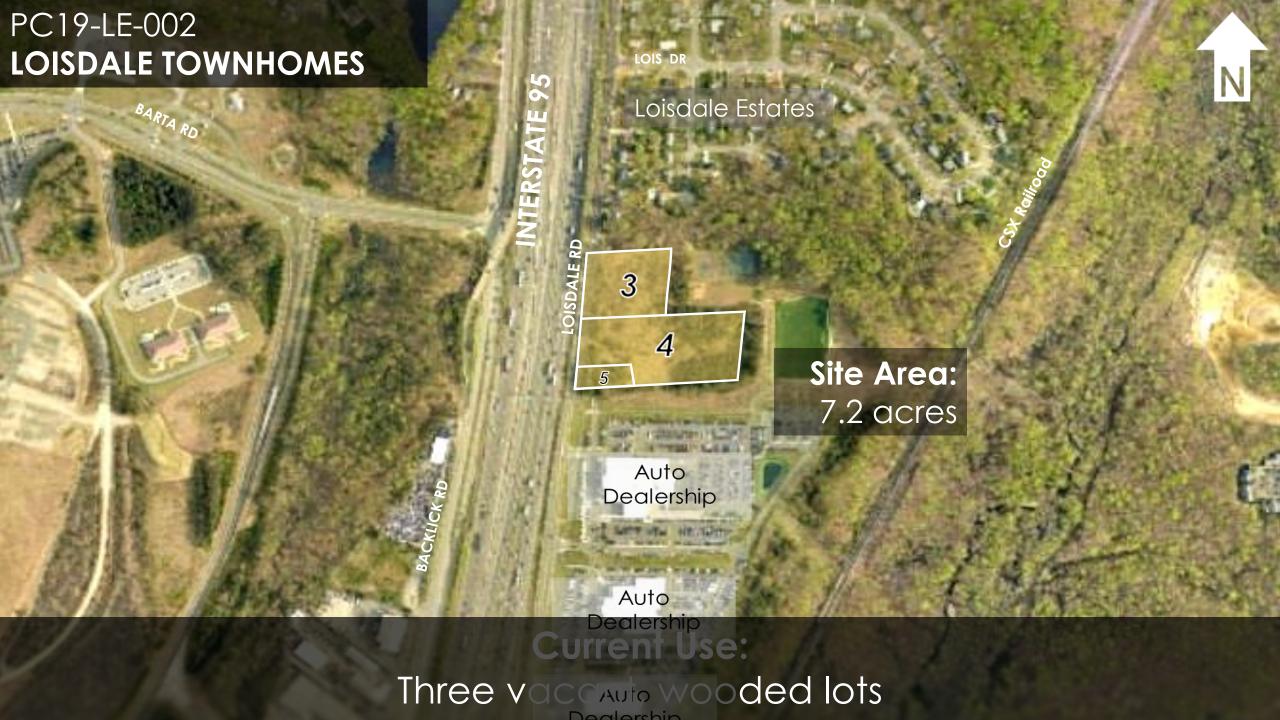

## PC19-LE-002 LOISDALE TOWNHOMES

### STAFF CONSIDERATIONS

## CONCEPT FOR FUTURE DEVELOPMENT

The I-95 Corridor Industrial Area is recommended to retain an overall industrial orientation. Industrial Areas are intended primarily to provide suitable locations for industrially-related uses.

Loisdale Estates

# Land Unit

I-95 Corridor Industrial Area

## COUNTYWIDE ECONOMIC SUCCESS PLAN

Preserve existing designated Industrial Areas as valuable locations for needed light manufacturing, warehousing, service, and distribution uses that support county residents and businesses.

## PC19-LE-002 LOISDALE TOWNHOMES

### STAFF CONSIDERATIONS

#### **Staff Considerations:**

- Introducing residential development in an area planned for Industrial use would be counter to the County's economic