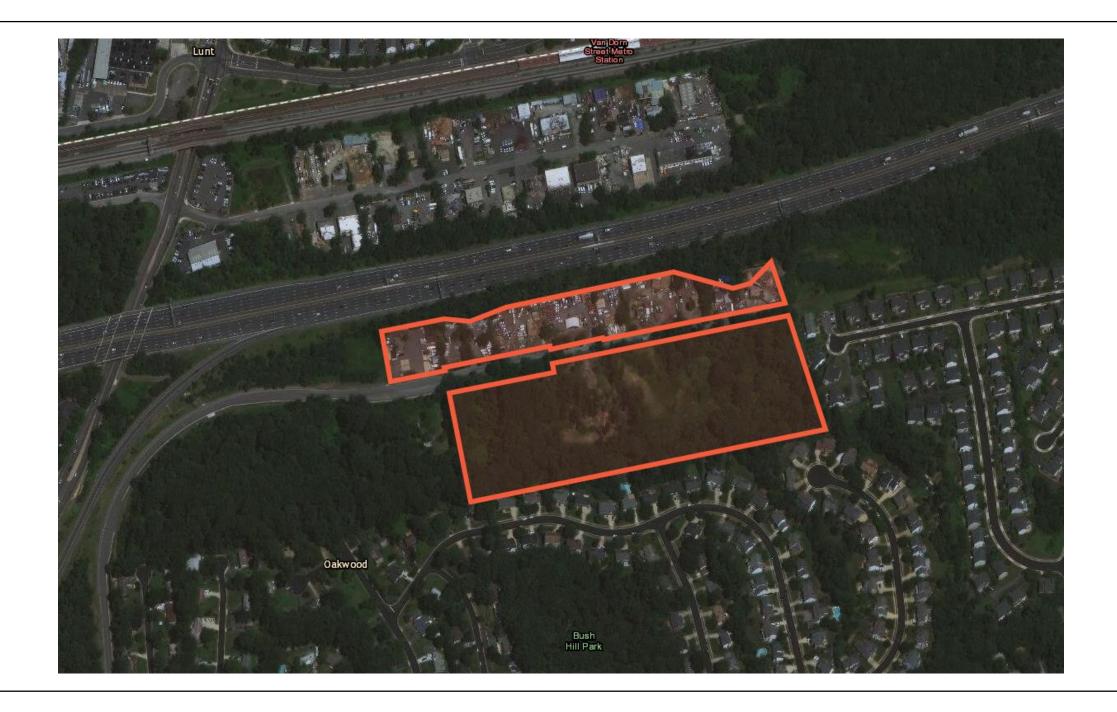

# **Existing Conditions of the Subject Area**

### **Existing Conditions of the Subject Area**

Opportunity to comprehensively evaluate and plan over 18 acres proximate to the Van Dorn Metrorail Station.