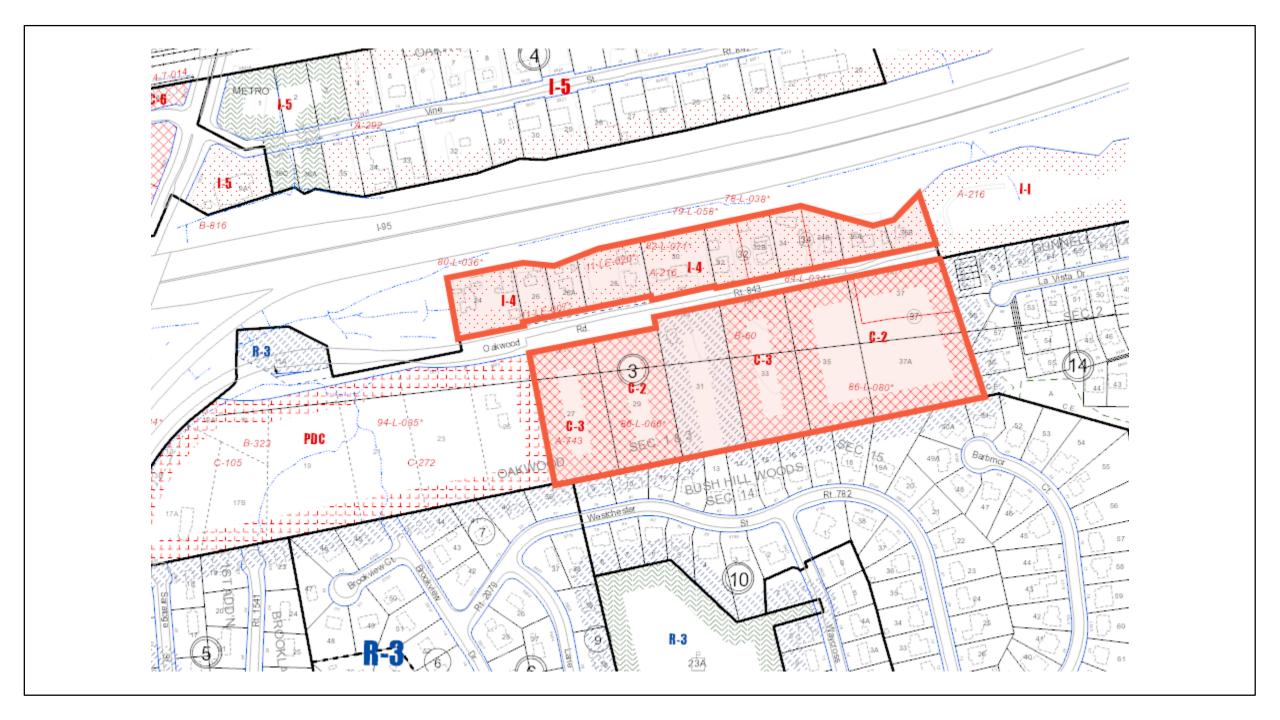

# **Existing Conditions of the Subject Area**

### **Existing Conditions of the Subject Area**

Opportunity to comprehensively evaluate and plan over 18 acres proximate to the Van Dorn Metrorail Station.