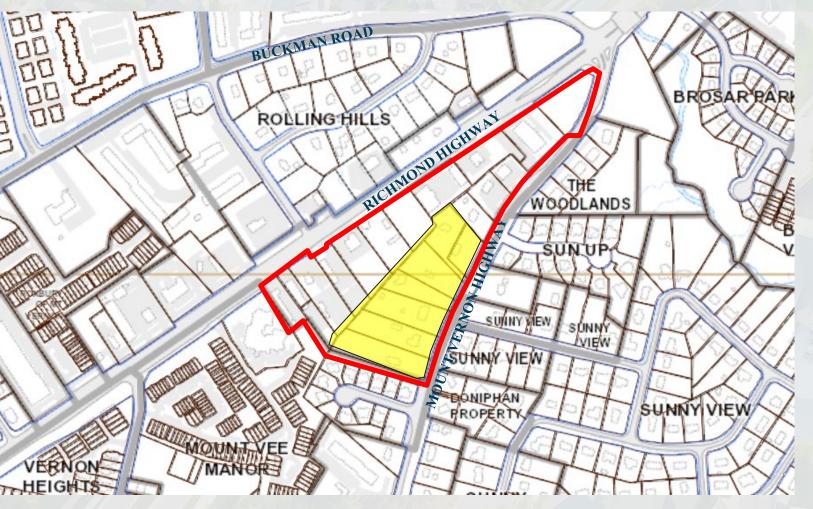

### **Proposed Amendment**

- Original proposal in yellow
- Concur with staff

recommendation of studying entire subarea (shown in red outline)