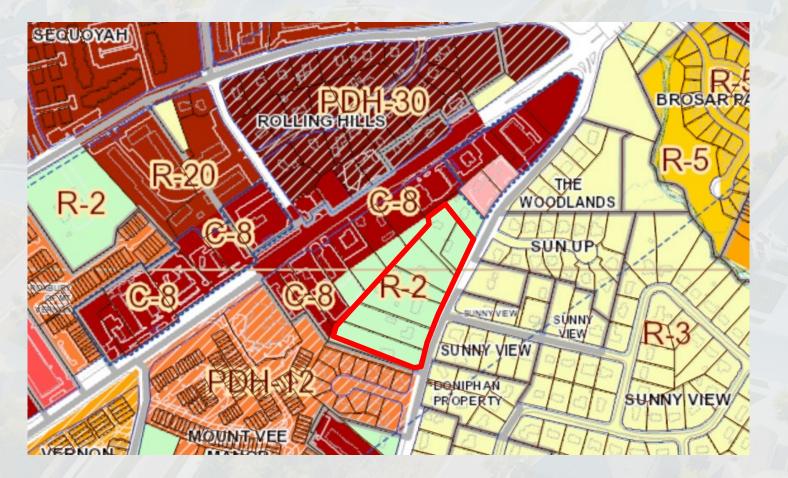

#### Variety of zoning districts surround property:

- Commercial between property and Richmond Highway
- Commercial farther to northeast
- PDH- 12 to the southwest
- R-3 subdivisions to the east

### Residential -2 to 3 du/ac with conditions

- Parcel consolidation
- Consolidated access
- Clustering and buffering existing uses