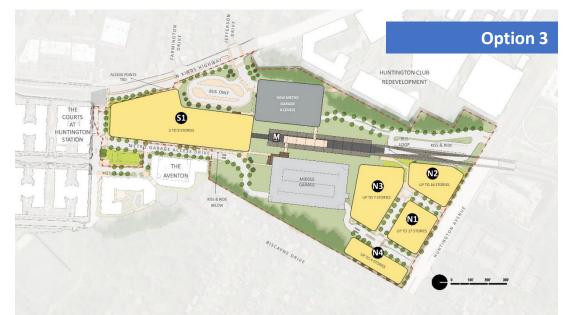

hway
  - 8.7 million gsf in 6 Community Business Centers, 18,000 DUs
- Fort Belvoir
  - 35,000 jobs and the Army Museum





# JUSTIFICATION FOR PROJECT TO BE ADDED TO THE COMPREHENSIVE PLAN AMENDMENT WORK PROGRAM

- Fulfill the vision of this station as the transportation hub for Southeast Fairfax County
- Prepare and enhance the transformative impact of BRT and EMBARK Richmond Highway Revitalization
  - Enhance the BRT/Metro connection through placemaking
- Respond to planned development of adjacent sites
- Address emerging community need for housing at a transit site
- Create a walkable, live/work/play community at the heart of a vibrant community and important node in the region's transportation system
- Site hasn't been replanned since 2000





# **HUNTINGTON STATION CONCEPTS**























#### **COMMUNITY OUTREACH / NEXT STEPS**

#### **Community Outreach:**

- January-March 2020
  - Huntington
  - Huntington Club
  - Montebello
  - Fair Haven
  - Pavilions at Huntington
  - Fort Lyon
  - Jefferson Manor

### • July 2020

- MVCCA Planning & Zoning /Transportation
- MVCCA Environment & Recreation

## County Outreach – Jan – May 2020

- FCDOT/BRT Multiple Meetings
- FCPD Charette

#### **Next Steps**

- SSPA Task Force
- Ongoing coordination with FCDOT/BRT Team
- Other suggested community contacts?