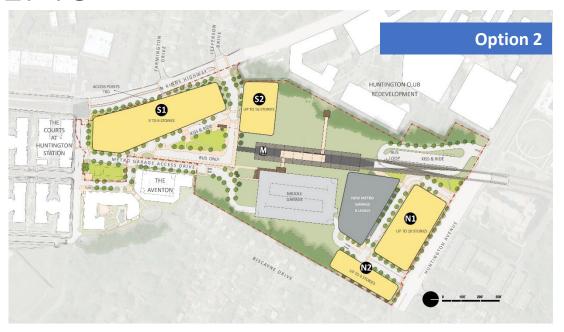

ighway
  - 8.7 million gsf in 6 Community Business Centers, 18,000 DUs
- Fort Belvoir
  - 35,000 jobs and the Army Museum





# JUSTIFICATION FOR PROJECT TO BE ADDED TO THE COMPREHENSIVE PLAN AMENDMENT WORK PROGRAM

- Fulfill the vision of this station as the transportation hub for Southeast Fairfax County
- Prepare and enhance the transformative impact of BRT and EMBARK Richmond Highway Revitalization
  - Enhance the BRT/Metro connection through placemaking
- Respond to planned development of adjacent sites
- Address emerging community need for housing at a transit site
- Create a walkable, live/work/play community at the heart of a vibrant community and important node in the region's transportation system
- Site hasn't been replanned since 2000





# **HUNTINGTON STATION CONCEPTS**























#### **COMMUNITY OUTREACH / NEXT STEPS**

#### **Community Outreach:**

- January-March 2020
  - Huntington
  - Huntington Club
  - Montebello
  - Fair Haven
  - Pavilions at Huntington
  - Fort Lyon
  - Jefferson Manor

### • July 2020

- MVCCA Planning & Zoning /Transportation
- MVCCA Environment & Recreation

## County Outreach – Jan – May 2020

- FCDOT/BRT Multiple Meetings
- FCPD Charette

#### **Next Steps**

- SSPA Task Force
- Ongoing coordination with FCDOT/BRT Team
- Other suggested community contacts?