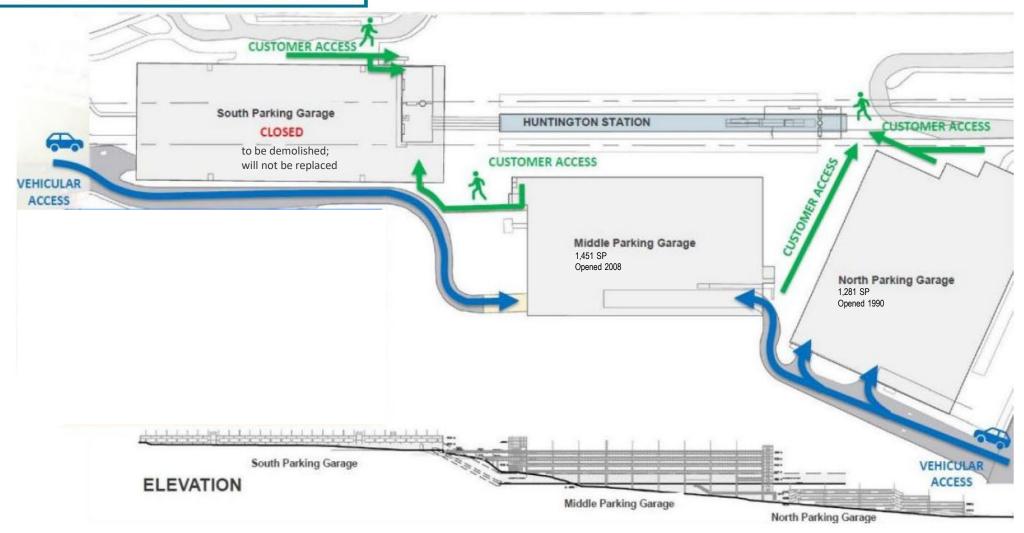

## USER EXPERIENCE

Major grade change across site (+/- 135') presents significant challenges for development and circulation.