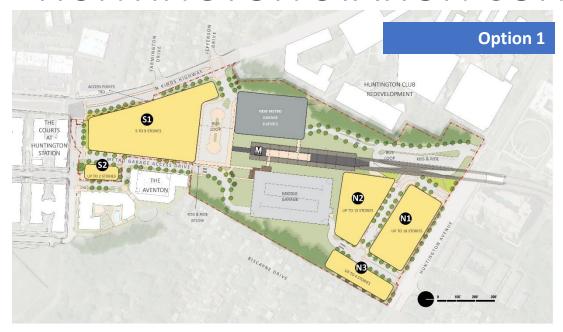

## USER EXPERIENCE

Major grade change across site (+/- 135') presents significant challenges for development and circulation.

# **HUNTINGTON STATION CONCEPTS**