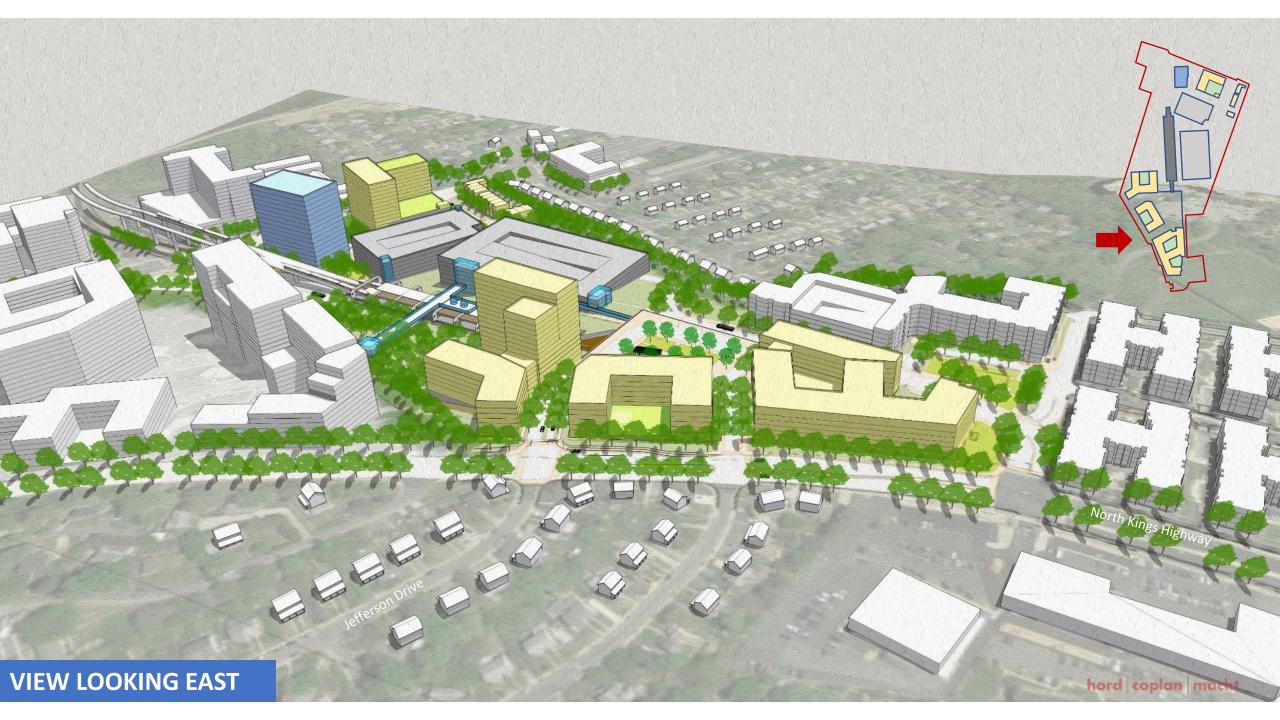

8.7 million gsf in 6 Community Business Centers, 18,000 DUs
- Fort Belvoir
  - 35,000 jobs and the Army Museum





# JUSTIFICATION FOR PROJECT TO BE ADDED TO THE COMPREHENSIVE PLAN AMENDMENT WORK PROGRAM

- Fulfill the vision of this station as the transportation hub for Southeast Fairfax County
- Prepare and enhance the transformative impact of BRT and EMBARK Richmond Highway Revitalization
  - Enhance the BRT/Metro connection through placemaking
- Respond to planned development of adjacent sites
- Address emerging community need for housing at a transit site
- Create a walkable, live/work/play community at the heart of a vibrant community and important node in the region's transportation system
- Site hasn't been replanned since 2000





# **HUNTINGTON STATION CONCEPTS**























#### **COMMUNITY OUTREACH / NEXT STEPS**

#### **Community Outreach:**

- January-March 2020
  - Huntington
  - Huntington Club
  - Montebello
  - Fair Haven
  - Pavilions at Huntington
  - Fort Lyon
  - Jefferson Manor

### • July 2020

- MVCCA Planning & Zoning /Transportation
- MVCCA Environment & Recreation

## County Outreach – Jan – May 2020

- FCDOT/BRT Multiple Meetings
- FCPD Charette

#### **Next Steps**

- SSPA Task Force
- Ongoing coordination with FCDOT/BRT Team
- Other suggested community contacts?