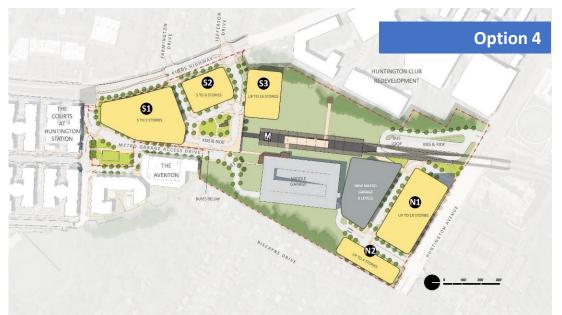

ay
  - 8.7 million gsf in 6 Community Business Centers, 18,000 DUs
- Fort Belvoir
  - 35,000 jobs and the Army Museum





# JUSTIFICATION FOR PROJECT TO BE ADDED TO THE COMPREHENSIVE PLAN AMENDMENT WORK PROGRAM

- Fulfill the vision of this station as the transportation hub for Southeast Fairfax County
- Prepare and enhance the transformative impact of BRT and EMBARK Richmond Highway Revitalization
  - Enhance the BRT/Metro connection through placemaking
- Respond to planned development of adjacent sites
- Address emerging community need for housing at a transit site
- Create a walkable, live/work/play community at the heart of a vibrant community and important node in the region's transportation system
- Site hasn't been replanned since 2000





# **HUNTINGTON STATION CONCEPTS**























#### **COMMUNITY OUTREACH / NEXT STEPS**

#### **Community Outreach:**

- January-March 2020
  - Huntington
  - Huntington Club
  - Montebello
  - Fair Haven
  - Pavilions at Huntington
  - Fort Lyon
  - Jefferson Manor

### • July 2020

- MVCCA Planning & Zoning /Transportation
- MVCCA Environment & Recreation

## County Outreach – Jan – May 2020

- FCDOT/BRT Multiple Meetings
- FCPD Charette

#### **Next Steps**

- SSPA Task Force
- Ongoing coordination with FCDOT/BRT Team
- Other suggested community contacts?