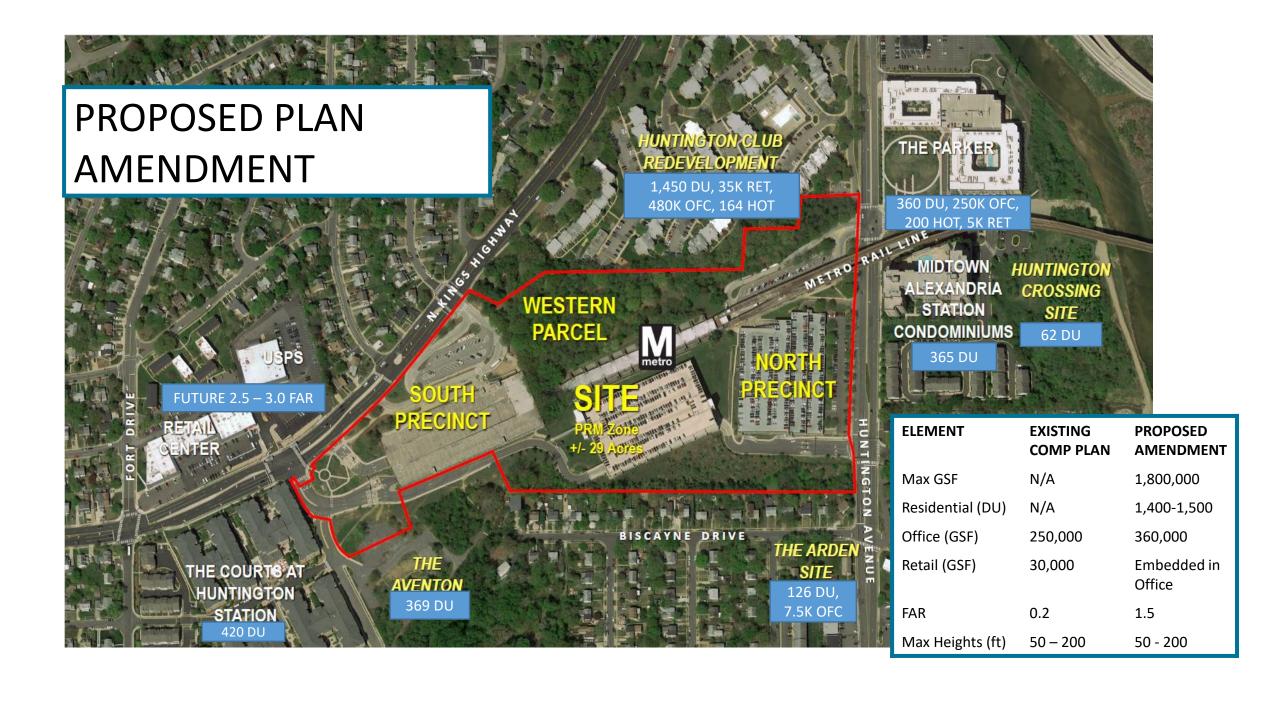

# JUSTIFICATION FOR PROJECT TO BE ADDED TO THE COMPREHENSIVE PLAN AMENDMENT WORK PROGRAM

- Fulfill the vision of this station as the transportation hub for Southeast Fairfax County
- Prepare and enhance the transformative impact of BRT and EMBARK Richmond Highway Revitalization
  - Enhance the BRT/Metro connection through placemaking
- Respond to planned development of adjacent sites
- Address emerging community need for housing at a transit site
- Create a walkable, live/work/play community at the heart of a vibrant community and important node in the region's transportation system
- Site hasn't been replanned since 2000