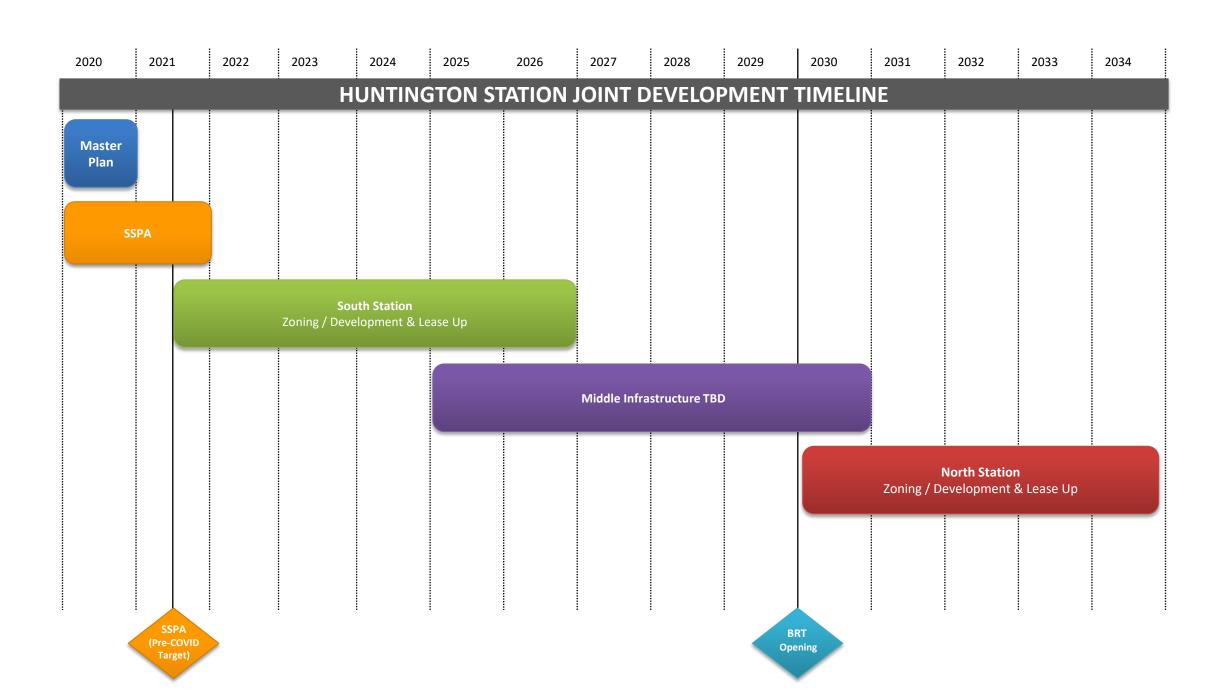

illion gsf in 6 Community Business Centers, 18,000 DUs
- Fort Belvoir
  - 35,000 jobs and the Army Museum





# JUSTIFICATION FOR PROJECT TO BE ADDED TO THE COMPREHENSIVE PLAN AMENDMENT WORK PROGRAM

- Fulfill the vision of this station as the transportation hub for Southeast Fairfax County
- Prepare and enhance the transformative impact of BRT and EMBARK Richmond Highway Revitalization
  - Enhance the BRT/Metro connection through placemaking
- Respond to planned development of adjacent sites
- Address emerging community need for housing at a transit site
- Create a walkable, live/work/play community at the heart of a vibrant community and important node in the region's transportation system
- Site hasn't been replanned since 2000





# **HUNTINGTON STATION CONCEPTS**























#### **COMMUNITY OUTREACH / NEXT STEPS**

#### **Community Outreach:**

- January-March 2020
  - Huntington
  - Huntington Club
  - Montebello
  - Fair Haven
  - Pavilions at Huntington
  - Fort Lyon
  - Jefferson Manor

### • July 2020

- MVCCA Planning & Zoning /Transportation
- MVCCA Environment & Recreation

## County Outreach – Jan – May 2020

- FCDOT/BRT Multiple Meetings
- FCPD Charette

#### **Next Steps**

- SSPA Task Force
- Ongoing coordination with FCDOT/BRT Team
- Other suggested community contacts?