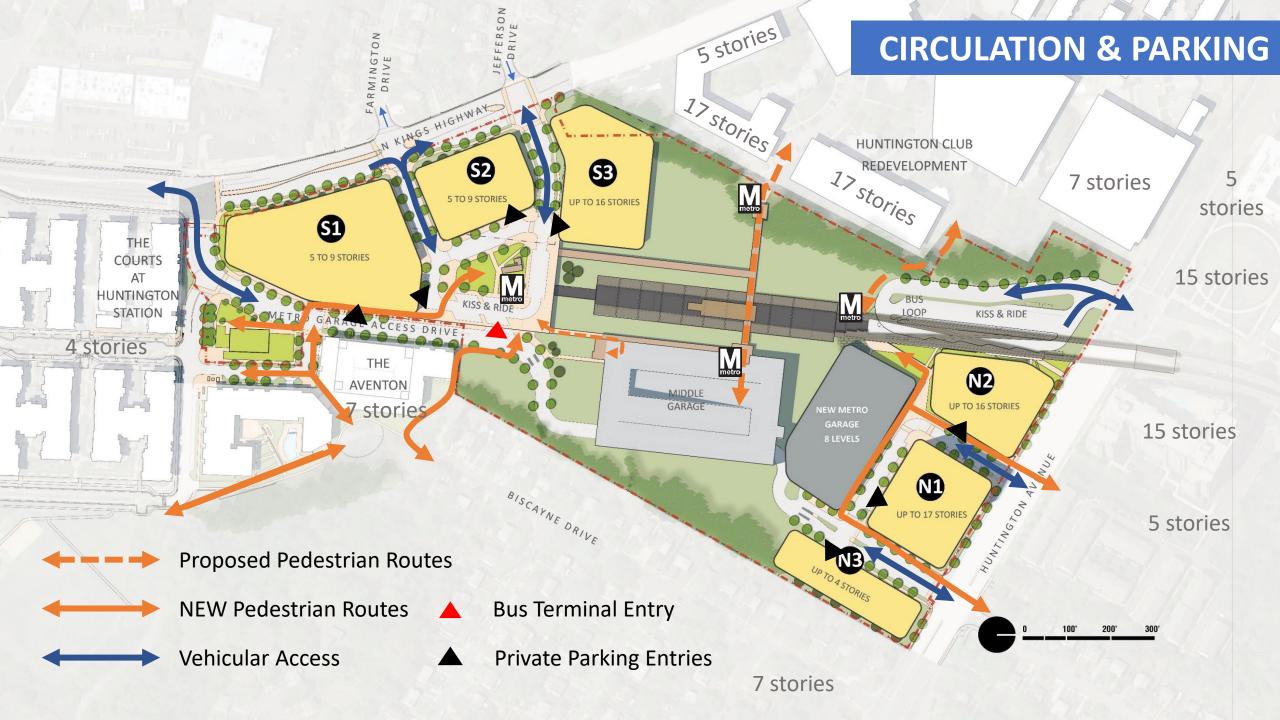

## USER EXPERIENCE

Major grade change across site (+/- 135') presents significant challenges for development and circulation.