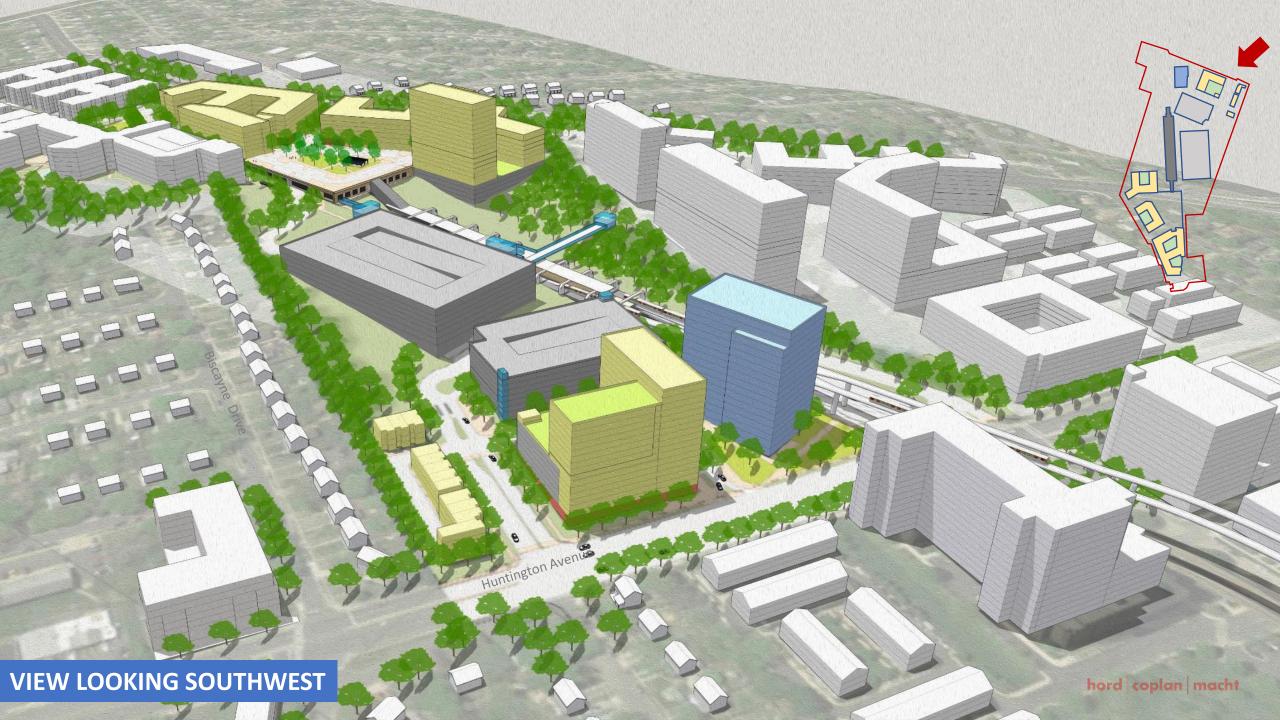

.7 million gsf in 6 Community Business Centers, 18,000 DUs
- Fort Belvoir
  - 35,000 jobs and the Army Museum





# JUSTIFICATION FOR PROJECT TO BE ADDED TO THE COMPREHENSIVE PLAN AMENDMENT WORK PROGRAM

- Fulfill the vision of this station as the transportation hub for Southeast Fairfax County
- Prepare and enhance the transformative impact of BRT and EMBARK Richmond Highway Revitalization
  - Enhance the BRT/Metro connection through placemaking
- Respond to planned development of adjacent sites
- Address emerging community need for housing at a transit site
- Create a walkable, live/work/play community at the heart of a vibrant community and important node in the region's transportation system
- Site hasn't been replanned since 2000





# **HUNTINGTON STATION CONCEPTS**























#### **COMMUNITY OUTREACH / NEXT STEPS**

#### **Community Outreach:**

- January-March 2020
  - Huntington
  - Huntington Club
  - Montebello
  - Fair Haven
  - Pavilions at Huntington
  - Fort Lyon
  - Jefferson Manor

### • July 2020

- MVCCA Planning & Zoning /Transportation
- MVCCA Environment & Recreation

## County Outreach – Jan – May 2020

- FCDOT/BRT Multiple Meetings
- FCPD Charette

#### **Next Steps**

- SSPA Task Force
- Ongoing coordination with FCDOT/BRT Team
- Other suggested community contacts?