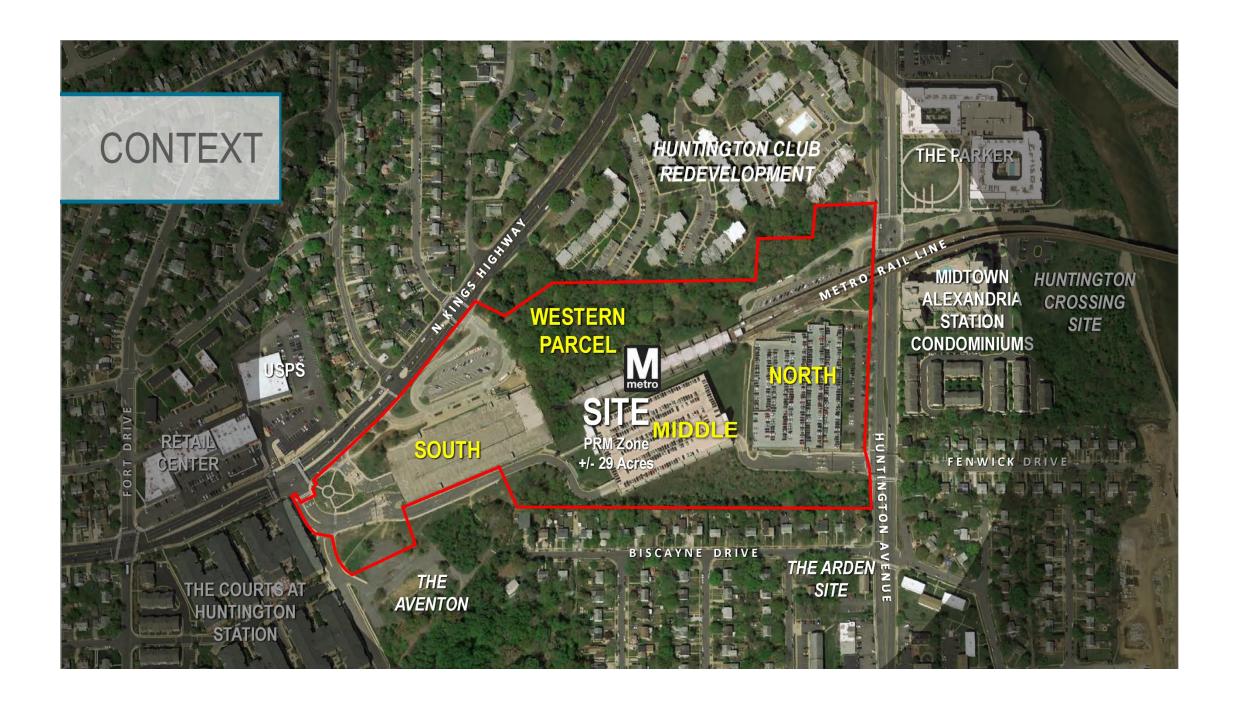

# JUSTIFICATION FOR PROJECT TO BE ADDED TO THE COMPREHENSIVE PLAN AMENDMENT WORK PROGRAM

- Fulfill the vision of this station as the transportation hub for Southeast Fairfax County
- Prepare and enhance the transformative impact of BRT and EMBARK Richmond Highway Revitalization
  - Enhance the BRT/Metro connection through placemaking
- Respond to planned development of adjacent sites
- Address emerging community need for housing at a transit site
- Create a walkable, live/work/play community at the heart of a vibrant community and important node in the region's transportation system
- Site hasn't been replanned since 2000