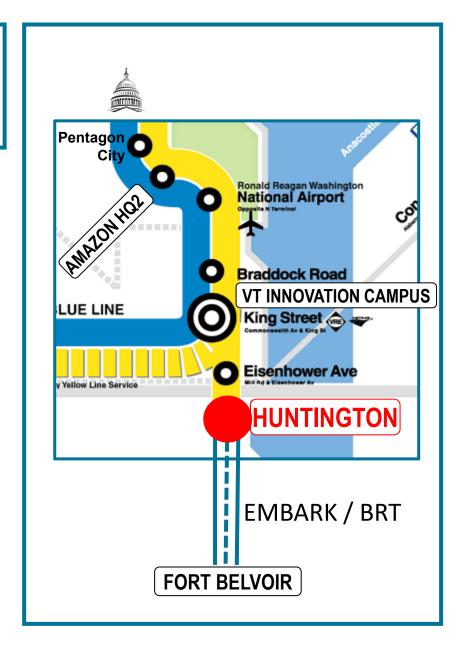

# HUNTINGTON METRO WILL BE THE HUB OF AN ENERGIZED CORRIDOR

- Amazon HQ2 at National Landing
  - 6.5 million gsf
- Virginia Tech Innovation Campus
  - 1 million gsf
- EMBARK Richmond Highway
  - 8.7 million gsf in 6 Community Business Centers, 18,000 DUs
- Fort Belvoir
  - 35,000 jobs and the Army Museum