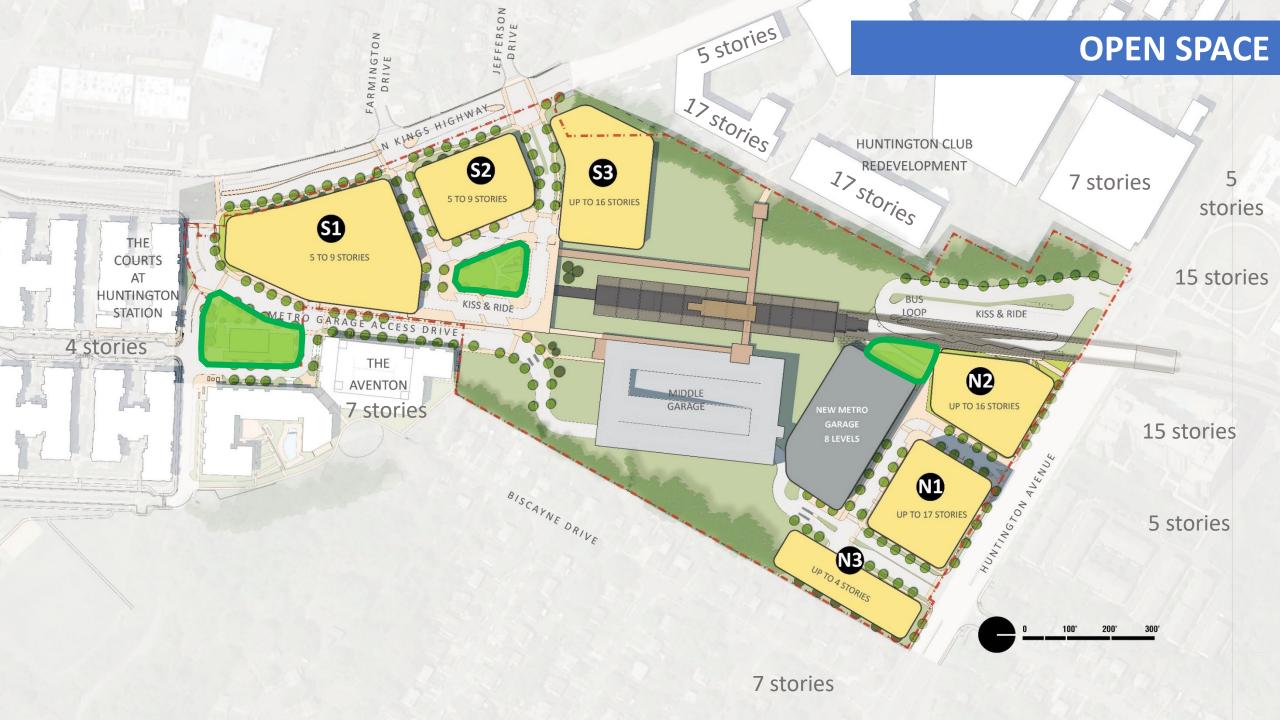

- 8.7 million gsf in 6 Community Business Centers, 18,000 DUs
- Fort Belvoir
  - 35,000 jobs and the Army Museum





# JUSTIFICATION FOR PROJECT TO BE ADDED TO THE COMPREHENSIVE PLAN AMENDMENT WORK PROGRAM

- Fulfill the vision of this station as the transportation hub for Southeast Fairfax County
- Prepare and enhance the transformative impact of BRT and EMBARK Richmond Highway Revitalization
  - Enhance the BRT/Metro connection through placemaking
- Respond to planned development of adjacent sites
- Address emerging community need for housing at a transit site
- Create a walkable, live/work/play community at the heart of a vibrant community and important node in the region's transportation system
- Site hasn't been replanned since 2000





# **HUNTINGTON STATION CONCEPTS**























#### **COMMUNITY OUTREACH / NEXT STEPS**

#### **Community Outreach:**

- January-March 2020
  - Huntington
  - Huntington Club
  - Montebello
  - Fair Haven
  - Pavilions at Huntington
  - Fort Lyon
  - Jefferson Manor

### • July 2020

- MVCCA Planning & Zoning /Transportation
- MVCCA Environment & Recreation

## County Outreach – Jan – May 2020

- FCDOT/BRT Multiple Meetings
- FCPD Charette

#### **Next Steps**

- SSPA Task Force
- Ongoing coordination with FCDOT/BRT Team
- Other suggested community contacts?