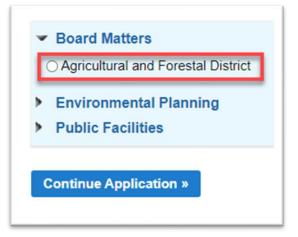

2. Under Board Matters, select Agricultural and Forestal District. Continue Application.