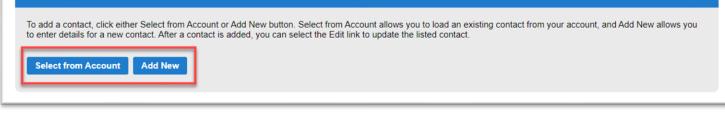

7. Applicant

i. Select from an account or enter the Applicant First and Last Name with Primary Phone number and Email.

| Applicant                                                                                                                                                                                                                                                                                                 |                                        |
|-----------------------------------------------------------------------------------------------------------------------------------------------------------------------------------------------------------------------------------------------------------------------------------------------------------|----------------------------------------|
| To add a contact, click either Select from Account or Add New button. Select from Account allows you to load an existing contact from to enter details for a new contact. After a contact is added, you can select the Edit link to update the listed contact.          Select from Account       Add New | n your account, and Add New allows you |