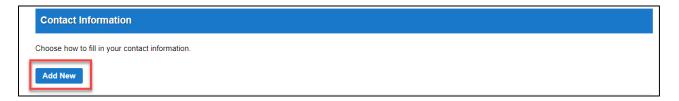

On the bottom half of the same page, enter your contact information by clicking Add New.

You will first be asked to choose the contact type. Select either **Individual** or **Organization** in the drop-down menu and then click **Continue**.