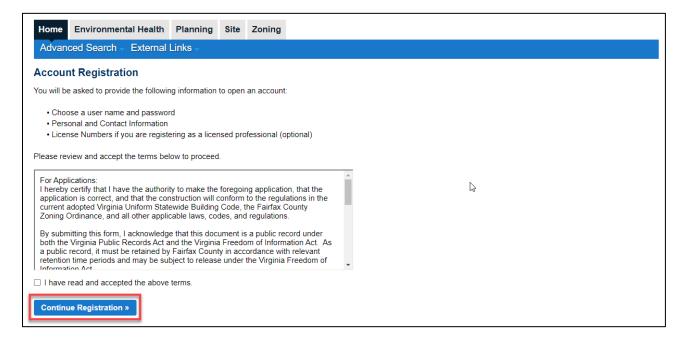

Step 2: Read and accept the terms and conditions given by clicking the box at the bottom, then Continue Registration.

**Step 3:** Enter your email address, create a password, and create a security question and answer in the top section of the following screen.