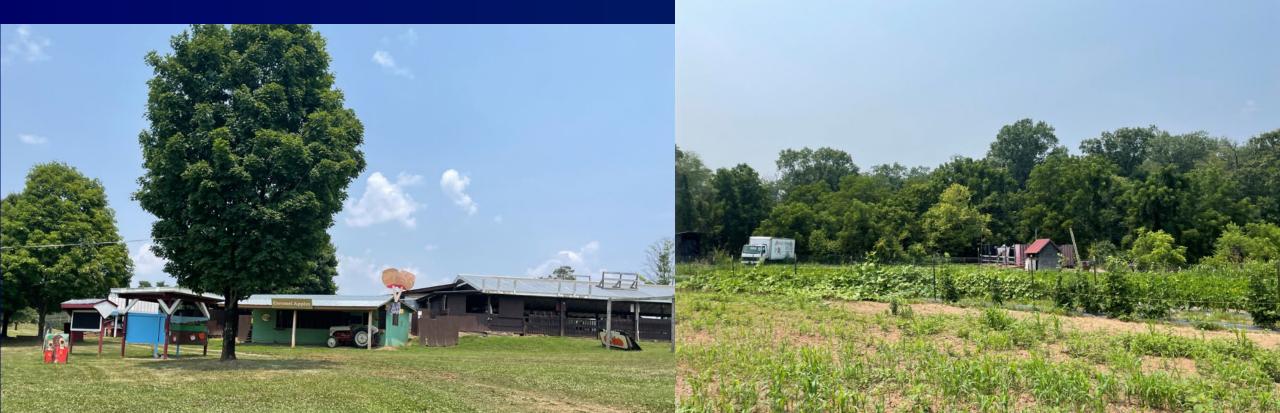

### Location

- 15621 and 15623 Braddock Road, Centreville
- Sully District
- 114.05 acres
- Zoned R-C

#### Details

- Active Agricultural uses 30 acres
- Forest/undeveloped 76.05 acres
- Residential Uses 3.0 acres
- RPA 7.78 acres
- Floodplain 10.33 acres
- EQC 8.08 acres