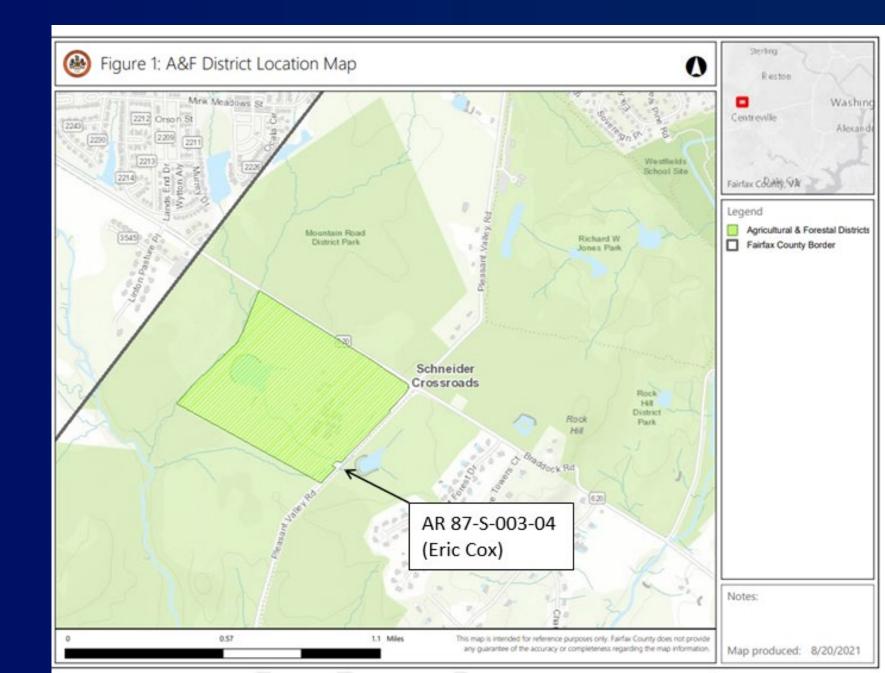

### Location

- 15621 and 15623 Braddock Road, Centreville
- Sully District
- 114.05 acres
- Zoned R-C

#### Details

- Active Agricultural uses 30 acres
- Forest/undeveloped 76.05 acres
- Residential Uses 3.0 acres
- RPA 7.78 acres
- Floodplain 10.33 acres
- EQC 8.08 acres