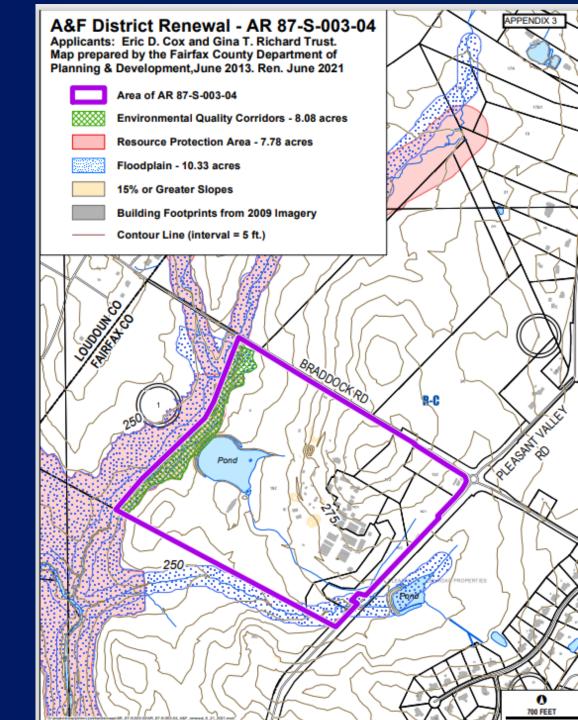

#### Details

- Active Agricultural uses 30 acres
- Forest/undeveloped 76.05 acres
- Residential Uses 3.0 acres
- RPA 7.78 acres
- Floodplain 10.33 acres
- EQC 8.08 acres

### Soil and Water Conservation Plan

Virginia Dept. Of Forestry Guidance (76 acres of Forest)