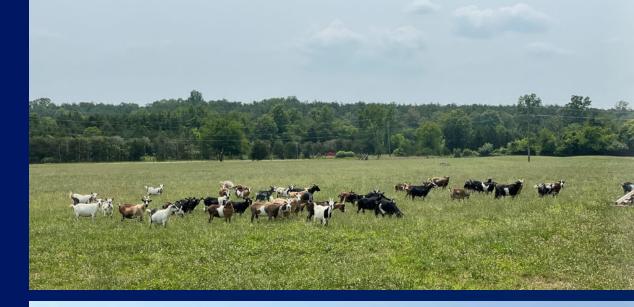

#### Details

- Active Agricultural uses 30 acres
- Forest/undeveloped 76.05 acres
- Residential Uses 3.0 acres
- RPA 7.78 acres
- Floodplain 10.33 acres
- EQC 8.08 acres