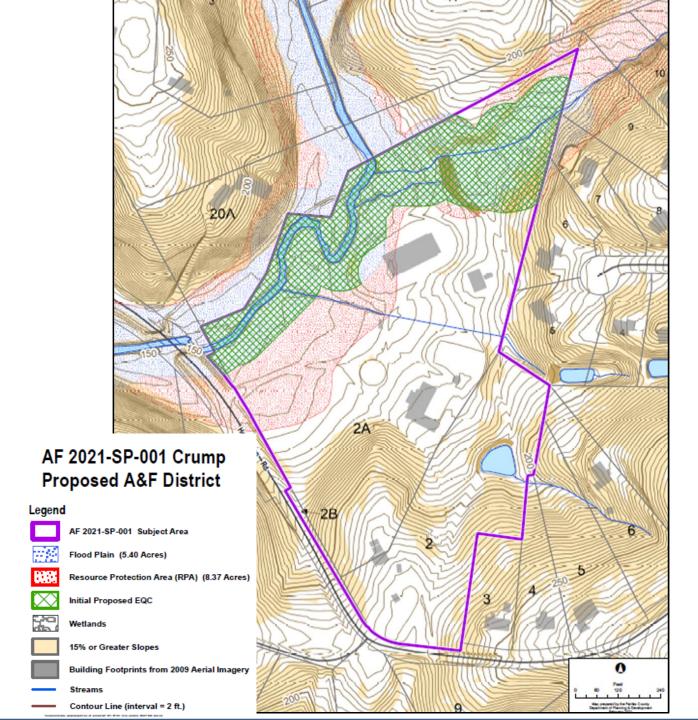

#### Location

- o 12000 Henderson Road
- Springfield District
- o 22.01 acres
- Zoned R-C

### Details

Equestrian/agriculture: 9.01 acres

Undeveloped: 11.00 acres

• Residential: 2.00 acres

• RPA 8.37 acres

• Floodplain 5.40 acres

• EQC 5.84 acres