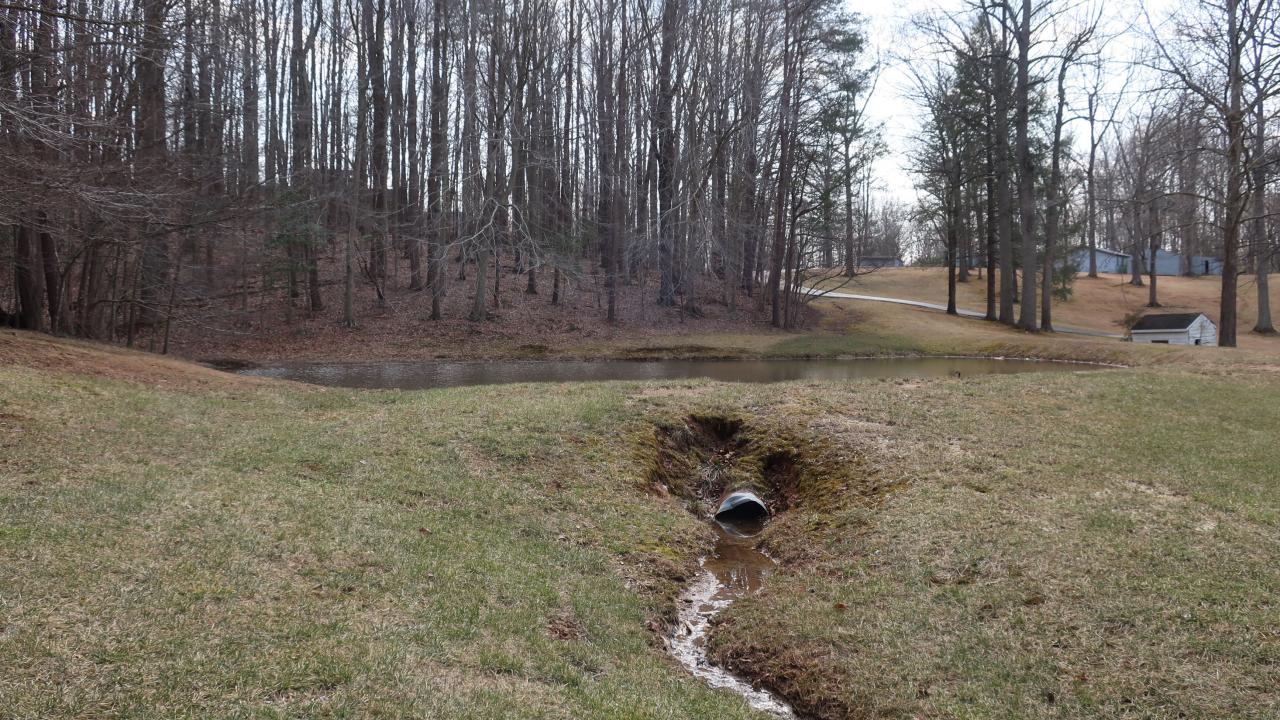

d: 11.00 acres

• Residential: 2.00 acres







• RPA 8.37 acres

• Floodplain 5.40 acres

• EQC 5.84 acres





## Soil and Water Conservation Plan



# Virginia Dept. Of Forestry Guidance (11 acres of Forest)



#### Crump A&F District Stand MAp

James McGlone (703)324-1489 jim.mcglone@dof.virginia.gov





While VDOF has attempted to ensure that the features shown on this map are accurate, VDOF did not perform survey work or otherwise verify information provided to it in preparing this map and all features and acreages shown are approximate. VDOF expressly disclaims all warranties of any type concerning this map, and any use of the map assumes you understand and agree with this disclaimer.

0 120 240 48

#### Restoration/Preservation of RPA/EQC

35' minimumplanted bufferaround pond





## Staff Analysis

#### Resource Management Plans:

- Soil & Water:
  - A Soil and Water Quality Conservation Plan was prepared.
- Forestry:
  - Forest Management Plan was prepared.

#### Evaluation Criteria:

- Group A (all are recommended):
  - Satisfies all applicable recommendations.
- Group B (at least 2 recommended):
  - Satisfies 4 criteria:
    - Provides scenic vistas and contributes to rural character of area.
    - Has high potential for historic/and or archeological sites.
    - Will practice effective water pollution controls with implementation of
       35-foot planting buffer along Wolf Run
    - Located in R-C Zoning District

#### Staff Recommendations

• Staff recommends approval, subject to the proposed Ordinance Provisions dated June 13, 2021.





# AF 2021-SP-001