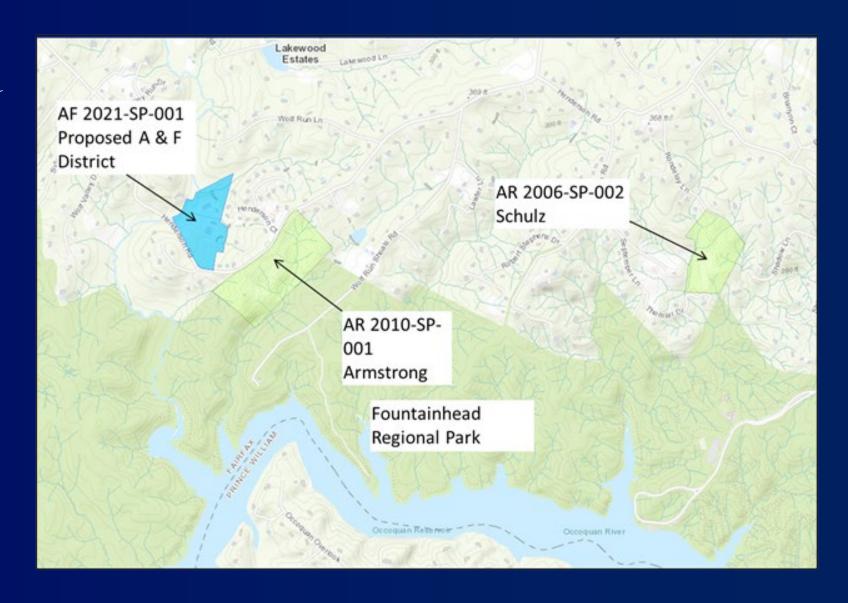

# AF 2021-SP-001

Crump Local Agricultural and Forestal District

#### Location

- o 12000 Henderson Road
- Springfield District
- o 22.01 acres
- Zoned R-C

### Details

Equestrian/agriculture: 9.01 acres

Undeveloped: 11.00 acres

• Residential: 2.00 acres

• RPA 8.37 acres

• Floodplain 5.40 acres

• EQC 5.84 acres