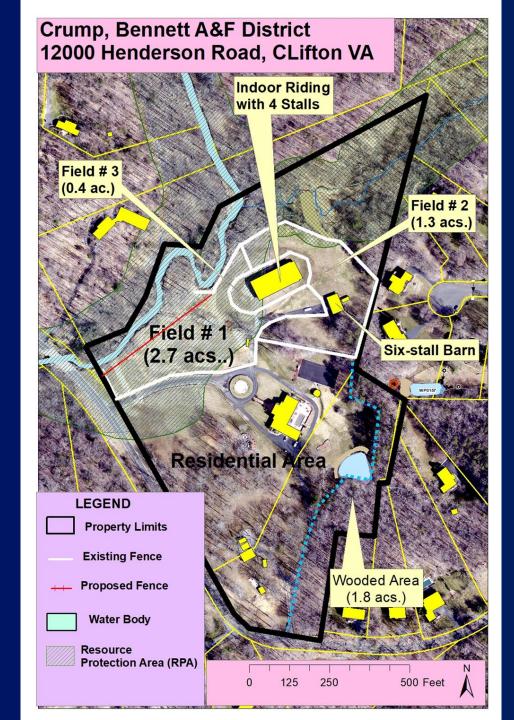

### Details

Equestrian/agriculture: 9.01 acres

Undeveloped: 11.00 acres

• Residential: 2.00 acres

• RPA 8.37 acres

• Floodplain 5.40 acres

• EQC 5.84 acres