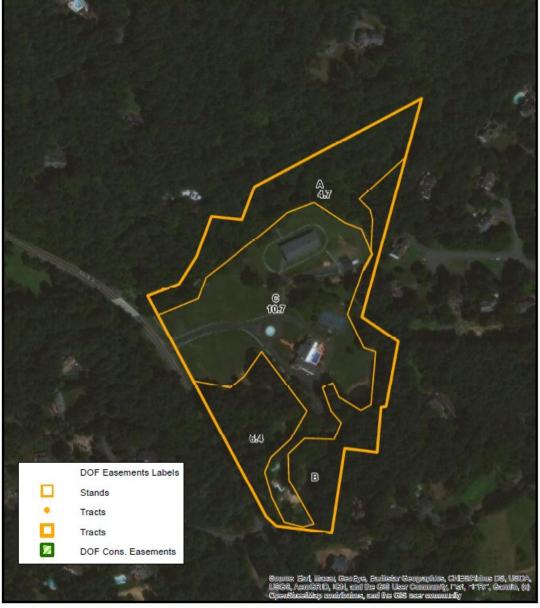

# Virginia Dept. Of Forestry Guidance (11 acres of Forest)

#### Crump A&F District Stand MAp

James McGlone (703)324-1489 jim.mcglone@dof.virginia.gov

While VDOF has attempted to ensure that the features shown on this map are accurate, VDOF did not perform survey work or otherwise verify information provided to it in preparing this map and all features and acreages shown are approximate. VDOF expressly disclaims all warranties of any type concerning this map, and any use of the map assumes you understand and agree with this disclaimer.