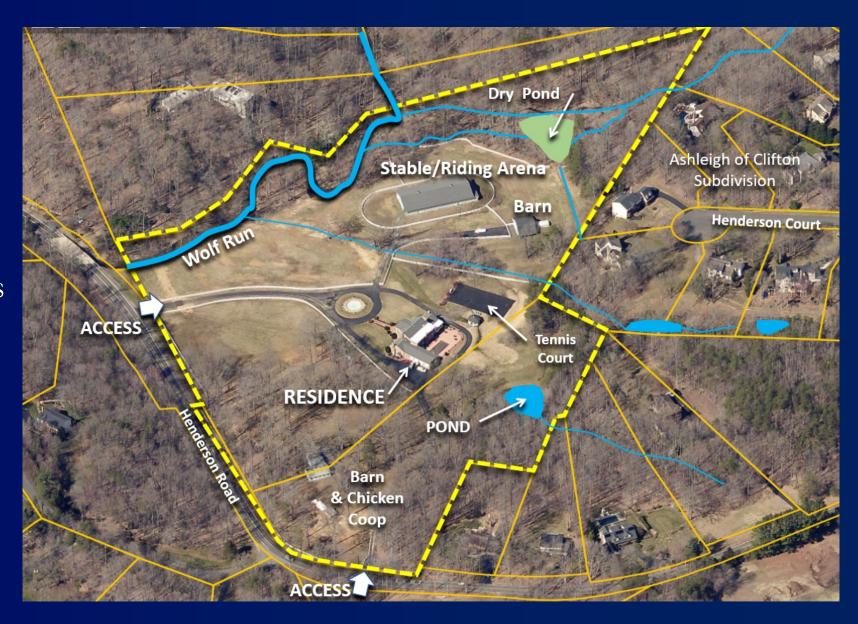

#### Location

- o 12000 Henderson Road
- Springfield District
- o 22.01 acres
- Zoned R-C

### Details

Equestrian/agriculture: 9.01 acres

Undeveloped: 11.00 acres

• Residential: 2.00 acres

• RPA 8.37 acres

• Floodplain 5.40 acres

• EQC 5.84 acres

#### Restoration/Preservation of RPA/EQC

35' minimumplanted bufferaround pond