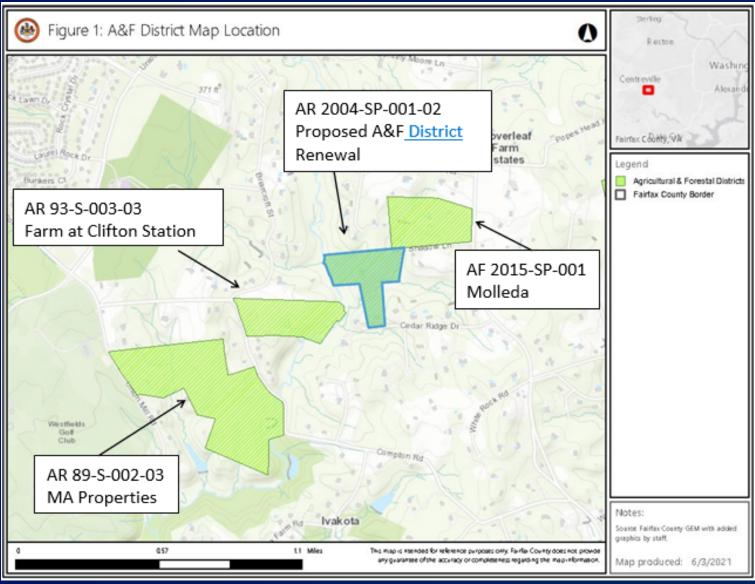

# **AR 2004-SP-001-02** Kosters Local Agricultural and Forestal District

## Location

13120 Cedar Ridge Drive and
13121 Fox Shadow Lane, Clifton
VA 20124

- Springfield District
- 20.3 acres
- Zoned R-C