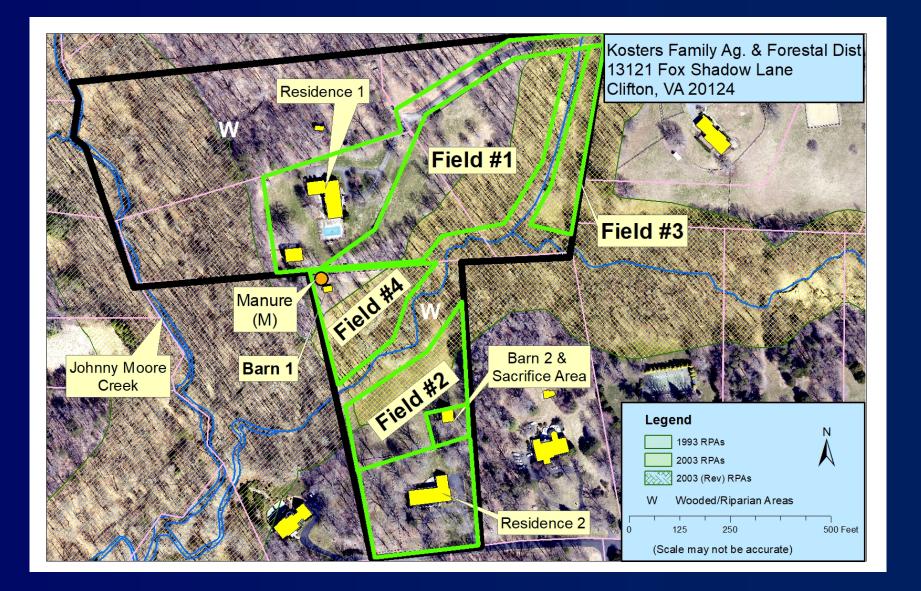

## Location

13120 Cedar Ridge Drive and
13121 Fox Shadow Lane, Clifton
VA 20124

- Springfield District
- 20.3 acres
- Zoned R-C

## Details

- Active Agricultural uses 15.0 acres
- Forest/undeveloped 5.0 acres
- Residential Uses 0.3 acres

#### Evaluation Criteria:

- Group A (all are recommended):
  - Satisfies all applicable recommendations.
- Group B (at least 2 recommended):
  - Satisfies 4 criteria:
    - The family continues to provide horse riding lessons and harvest firewood.
    - The land provides scenic vistas and contributes to maintaining the existing rural character of the area
    - Will practice effective water pollution controls with maintenance of 35-foot planting buffer along Johnny Moore Creek and its tributaries
    - Located in R-C Zoning District