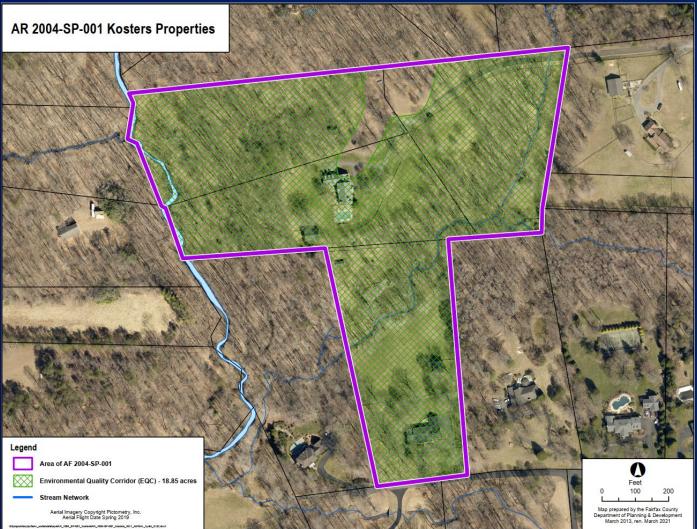

# **AR 2004-SP-001-02** Kosters Local Agricultural and Forestal District

## Location

13120 Cedar Ridge Drive and
13121 Fox Shadow Lane, Clifton
VA 20124

- Springfield District
- 20.3 acres
- Zoned R-C

## Details

- Active Agricultural uses 15.0 acres
- Forest/undeveloped 5.0 acres
- Residential Uses 0.3 acres