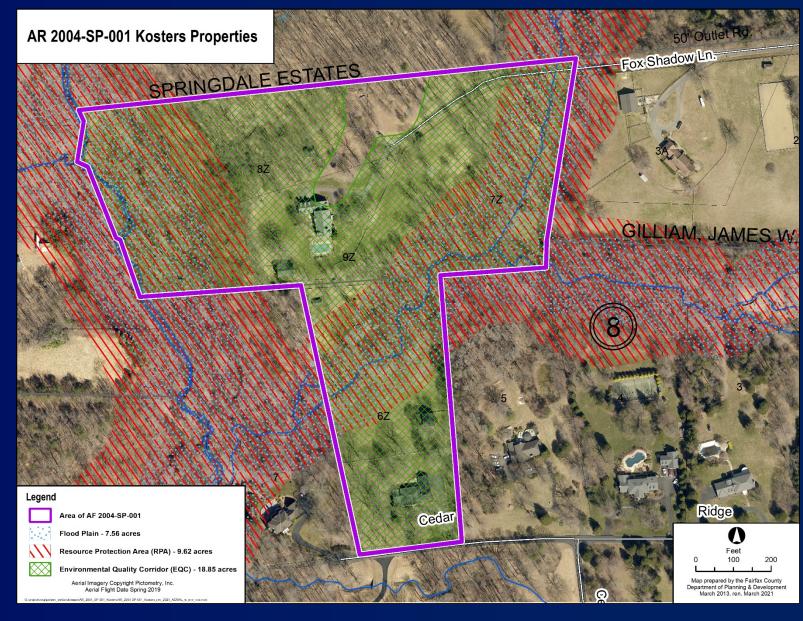

## Location

13120 Cedar Ridge Drive and
13121 Fox Shadow Lane, Clifton
VA 20124

- Springfield District
- 20.3 acres
- Zoned R-C

### Soil and Water Conservation Plan

Virginia Dept. Of Forestry Guidance (20 acres of Forest)