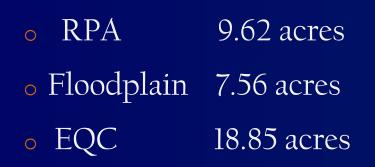

## Location

13120 Cedar Ridge Drive and
13121 Fox Shadow Lane, Clifton
VA 20124

- Springfield District
- 20.3 acres
- Zoned R-C