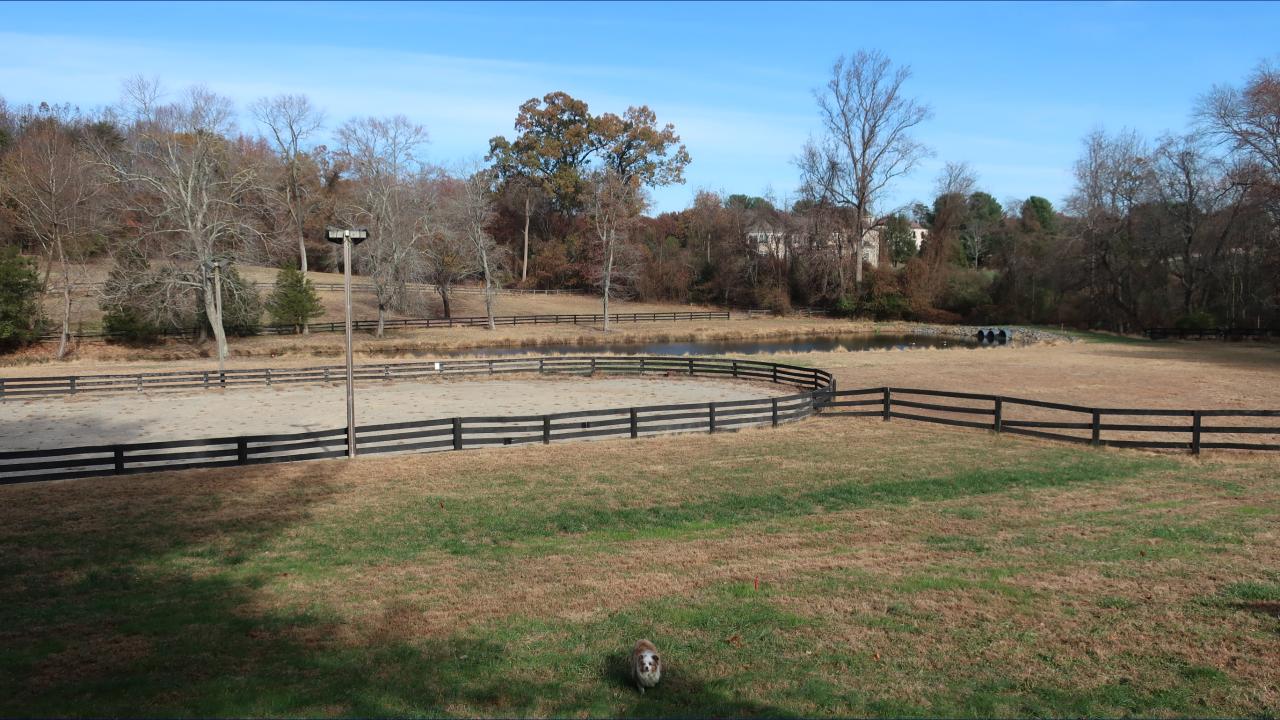

## Restoration/Preservation of RPA/EQC

- 35' minimum planted buffer around pond
- Restored wetland meadow in former pasture
- (2) horse crossings