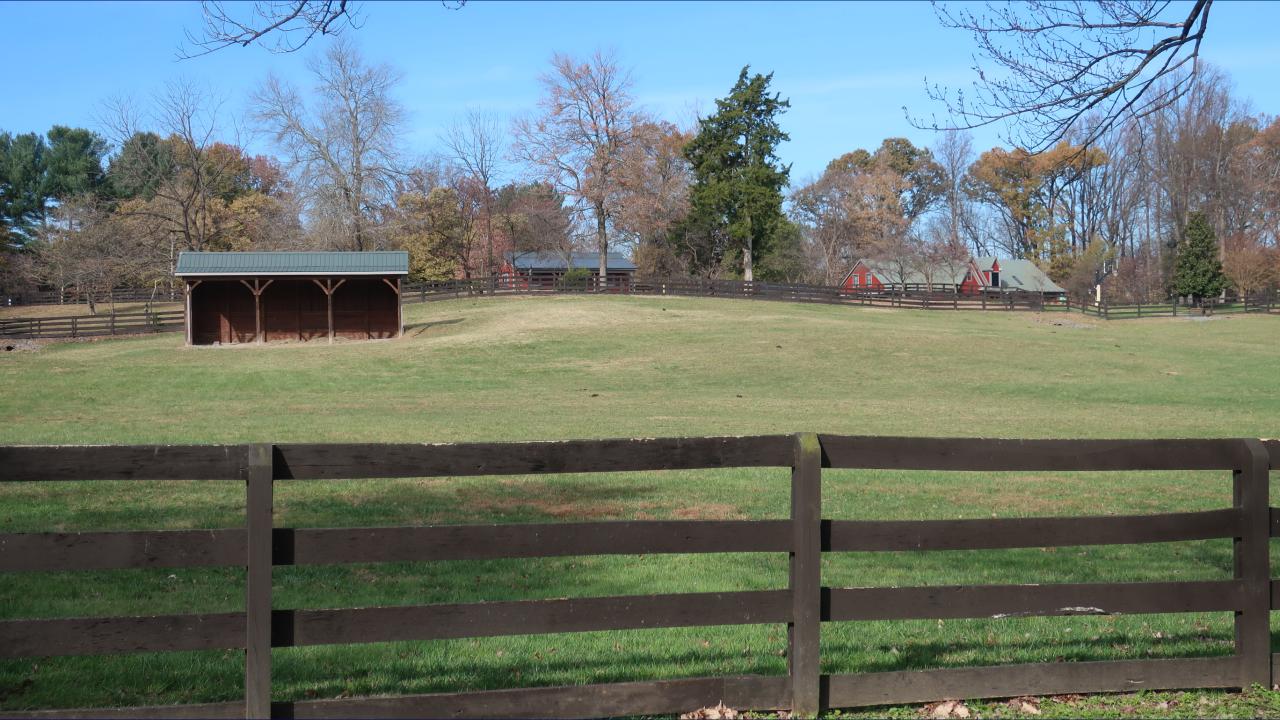

#### Location

- Parcels generally surrounding 9640
   Georgetown Pike and at the terminus of Rossmore Court
- Dranesville District
- 31.54 acres
- Zoned R-E
- Applicant purchased original parcel in 2007, with additional parcels purchased later

**Details** 

Equestrian: 20.31 acres

Natural or restored area:11.23 acres

Soil and Water Conservation Plan