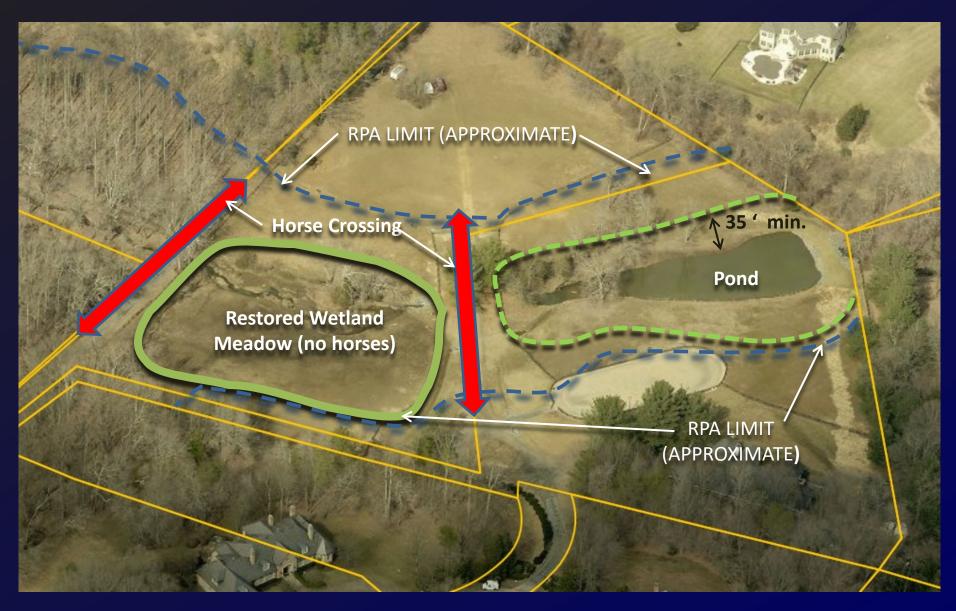

## Restoration/Preservation of RPA/EQC

- 35' minimum planted buffer around pond
- Restored wetland meadow in former pasture
- (2) horse crossings