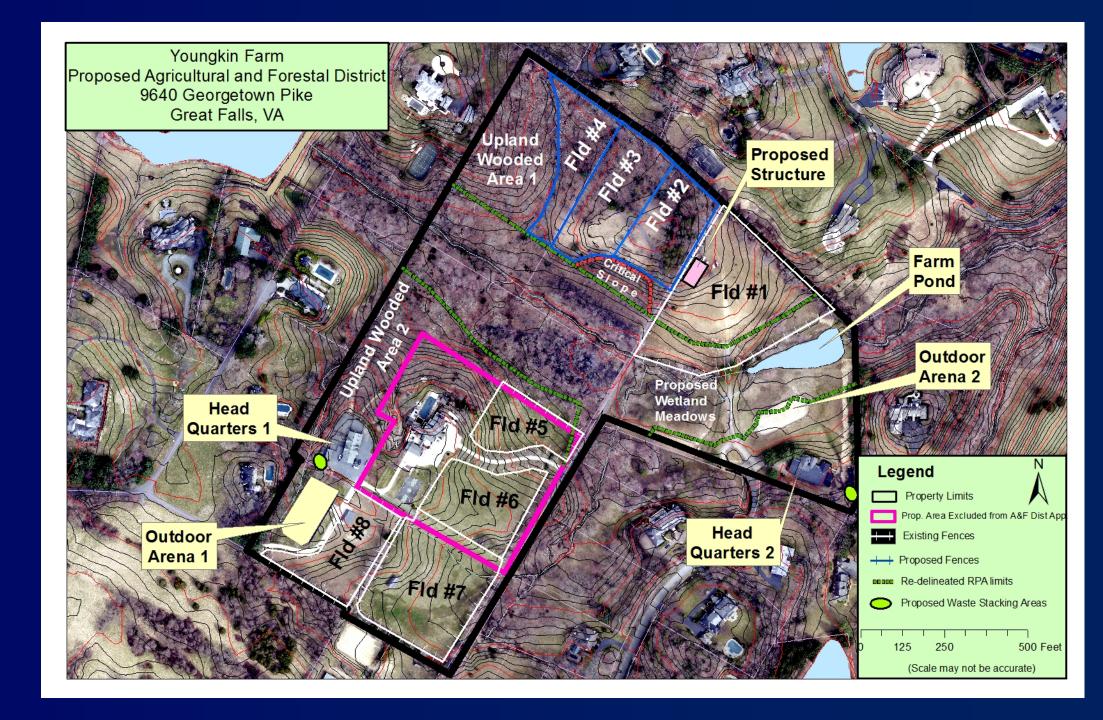

#### Location

- Parcels generally surrounding 9640
   Georgetown Pike and at the terminus of Rossmore Court
- Dranesville District
- 31.54 acres
- Zoned R-E
- Applicant purchased original parcel in 2007, with additional parcels purchased later

**Details** 

Equestrian: 20.31 acres

Natural or restored area:11.23 acres

Soil and Water Conservation Plan

## Restoration/Preservation of RPA/EQC

- 35' minimum planted buffer around pond
- Restored wetland meadow in former pasture
- (2) horse crossings