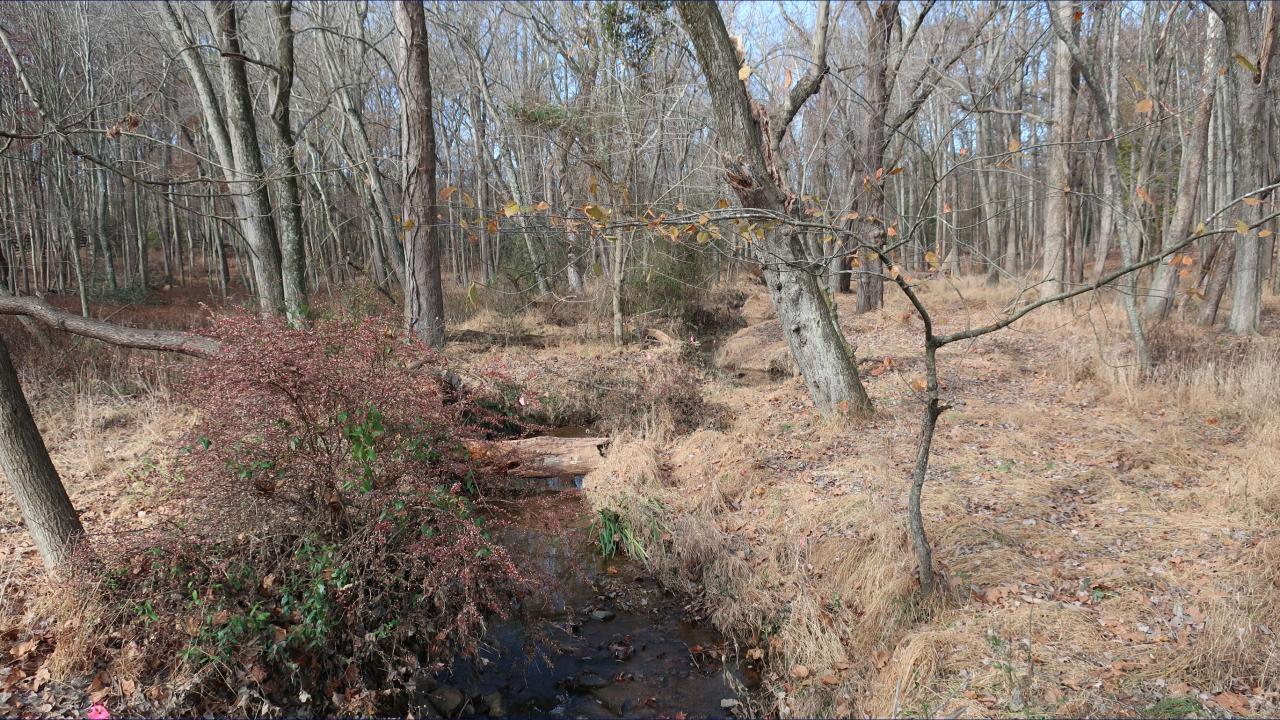

## Restoration/Preservation of RPA/EQC

- 35' minimum planted buffer around pond
- Restored wetland meadow in former pasture
- (2) horse crossings