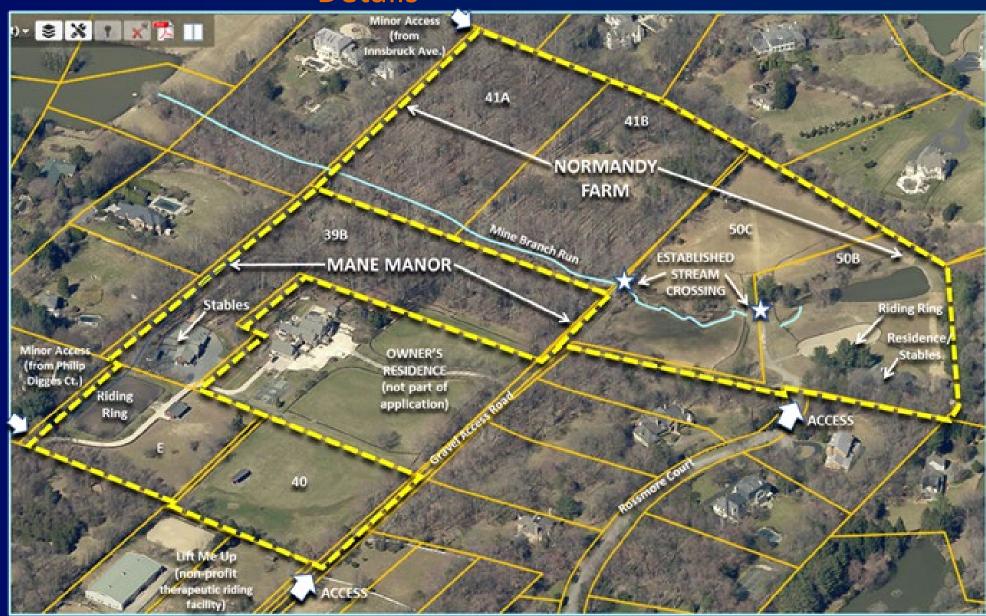

#### Location

- Parcels generally surrounding 9640
   Georgetown Pike and at the terminus of Rossmore Court
- Dranesville District
- 31.54 acres
- Zoned R-E
- Applicant purchased original parcel in 2007, with additional parcels purchased later

**Details** 

Equestrian: 20.31 acres

Natural or restored area:11.23 acres

Soil and Water Conservation Plan

## Restoration/Preservation of RPA/EQC

- 35' minimum planted buffer around pond
- Restored wetland meadow in former pasture
- (2) horse crossings