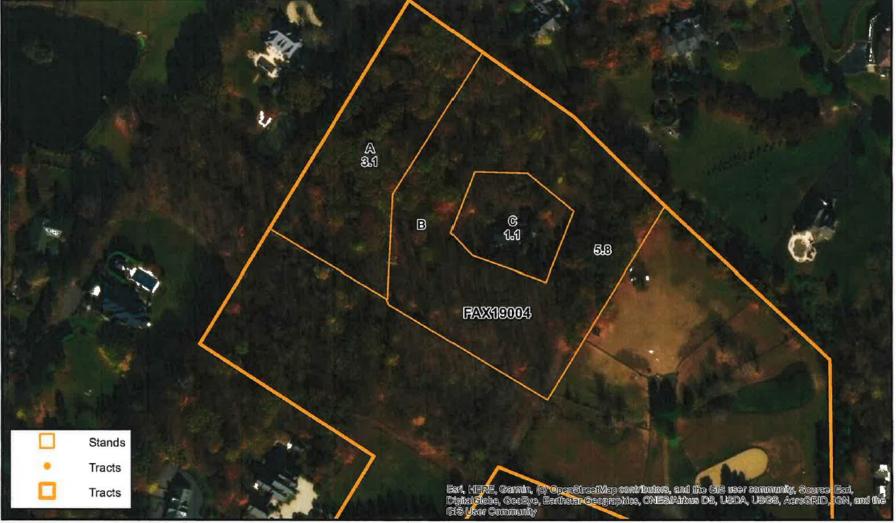

# Virginia Dept. Of Forestry Guidance (10 acres of Forest)

#### Normandy Farm LLC Stand Map

James McGlone (703)324-1489 jim.mcglone@dof.virginia.gov

Stand boundaries are approximate

While VDOF has attempted to ensure that the features shown on this map are accurate, VDOF did not perform survey work or otherwise verify information provided to it in preparing this map and all features and acceages shown are approximate. VDOF expressly disclaims all warranties of any type concerning this map, and any use of the map assumes you understand and agree with this disclaimer.