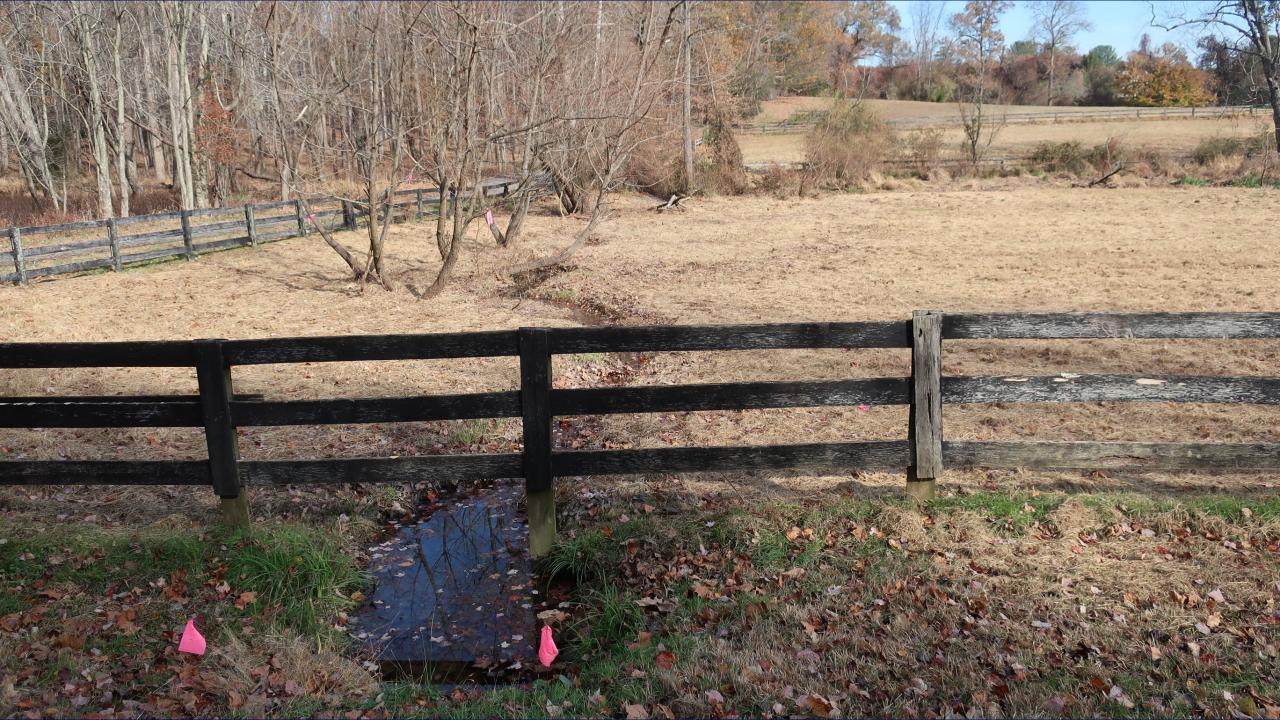

## Restoration/Preservation of RPA/EQC

- 35' minimum planted buffer around pond
- Restored wetland meadow in former pasture
- (2) horse crossings