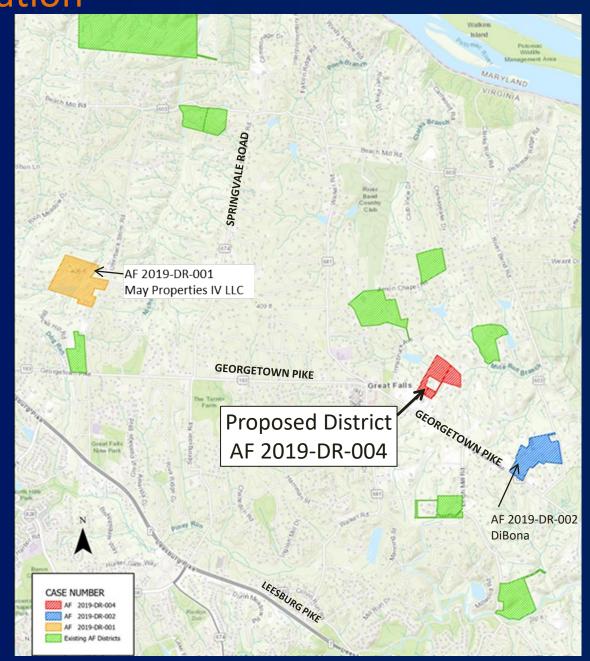

#### Location

- Parcels generally surrounding 9640
   Georgetown Pike and at the terminus of Rossmore Court
- Dranesville District
- 31.54 acres
- Zoned R-E
- Applicant purchased original parcel in 2007, with additional parcels purchased later