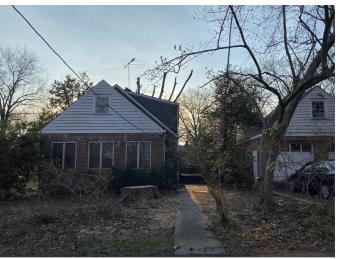

#### **Current Use**

- 7 parcels = 4.4 acres
- R-3
- CP: 2-3 DU/acre

- Years built: 1942 1957
- Building condition: Average (4), Fair
  (1), Poor (1), NA (1)

- Similarly located parcels along
  Arlington Blvd are denominated as retail or mixed use (next slide)
- Arlington Blvd is scheduled for widening which will increase traffic and noise in the neighborhood
- The value and appeal for lowdensity residential use will continue to diminish

#### CONTEXT