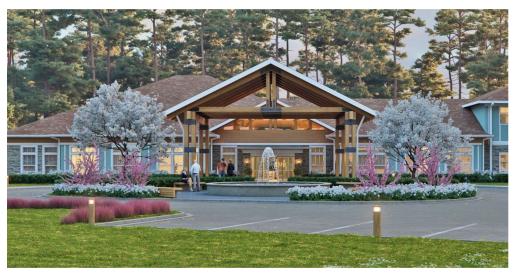

#### How will it look like?

- Two-story building
- Underground and surface parking
- 90,000 square feet
- 0.48 floor-area ratio (FAR)
- Up to 3 acres of open space

Source: Oaks Senior Living at Grove Park in Columbus, GA