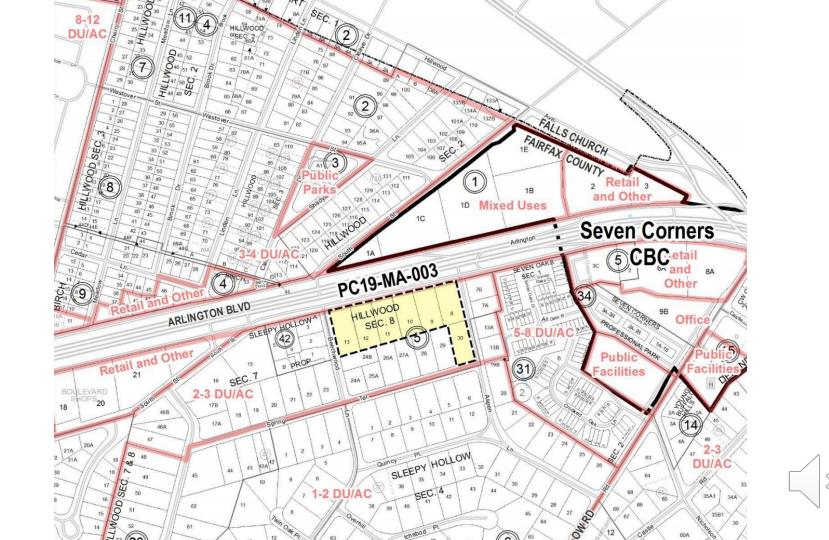

### Nomination PC19-MA-003

2019 South County SSPA Process

#### **Current Use**

- 7 parcels = 4.4 acres
- R-3
- CP: 2-3 DU/acre

- Years built: 1942 1957
- Building condition: Average (4), Fair
  (1), Poor (1), NA (1)

- Similarly located parcels along
  Arlington Blvd are denominated as retail or mixed use (next slide)
- Arlington Blvd is scheduled for widening which will increase traffic and noise in the neighborhood
- The value and appeal for lowdensity residential use will continue to diminish

#### CONTEXT