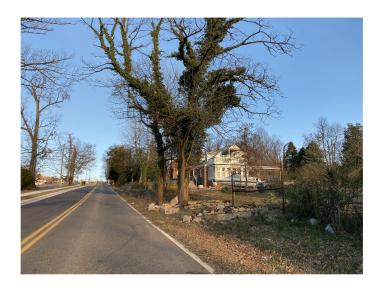

#### **Current Use**

- 7 parcels = 4.4 acres
- R-3
- CP: 2-3 DU/acre

- Years built: 1942 1957
- Building condition: Average (4), Fair
  (1), Poor (1), NA (1)

- Similarly located parcels along
  Arlington Blvd are denominated as retail or mixed use (next slide)
- Arlington Blvd is scheduled for widening which will increase traffic and noise in the neighborhood
- The value and appeal for lowdensity residential use will continue to diminish

#### CONTEXT