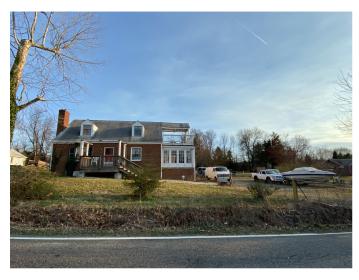

#### **Current Use**

- 7 parcels = 4.4 acres
- R-3
- CP: 2-3 DU/acre

- Years built: 1942 1957
- Building condition: Average (4), Fair
  (1), Poor (1), NA (1)

- Similarly located parcels along
  Arlington Blvd are denominated as retail or mixed use (next slide)
- Arlington Blvd is scheduled for widening which will increase traffic and noise in the neighborhood
- The value and appeal for lowdensity residential use will continue to diminish

#### CONTEXT