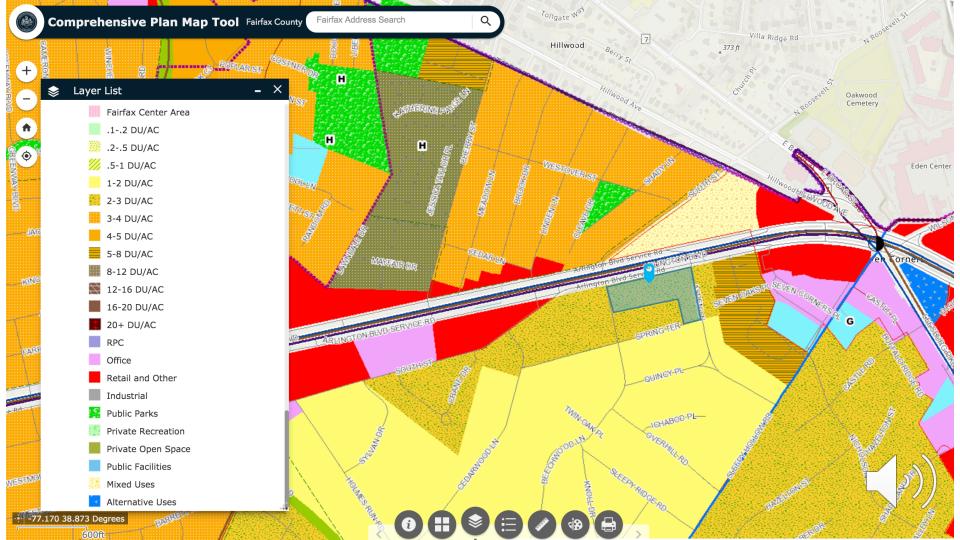

#### **Current Use**

- 7 parcels = 4.4 acres
- R-3
- CP: 2-3 DU/acre

- Years built: 1942 1957
- Building condition: Average (4), Fair
  (1), Poor (1), NA (1)

- Similarly located parcels along
  Arlington Blvd are denominated as retail or mixed use (next slide)
- Arlington Blvd is scheduled for widening which will increase traffic and noise in the neighborhood
- The value and appeal for lowdensity residential use will continue to diminish