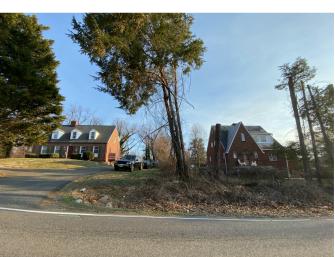

#### **Current Use**

- 7 parcels = 4.4 acres
- R-3
- CP: 2-3 DU/acre

- Years built: 1942 1957
- Building condition: Average (4), Fair
  (1), Poor (1), NA (1)

- Similarly located parcels along
  Arlington Blvd are denominated as retail or mixed use (next slide)
- Arlington Blvd is scheduled for widening which will increase traffic and noise in the neighborhood
- The value and appeal for lowdensity residential use will continue to diminish