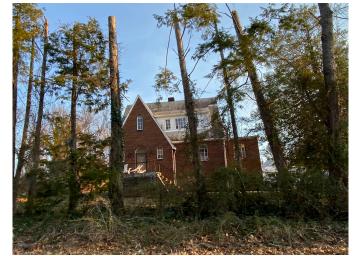

#### **Current Use**

- 7 parcels = 4.4 acres
- R-3
- CP: 2-3 DU/acre

- Years built: 1942 1957
- Building condition: Average (4), Fair
  (1), Poor (1), NA (1)

- Similarly located parcels along
  Arlington Blvd are denominated as retail or mixed use (next slide)
- Arlington Blvd is scheduled for widening which will increase traffic and noise in the neighborhood
- The value and appeal for lowdensity residential use will continue to diminish