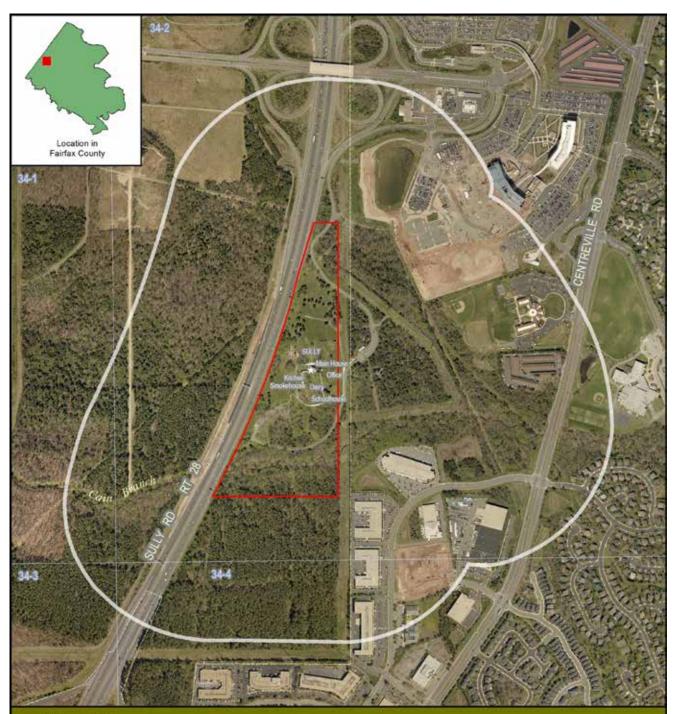

## SULLY

HISTORIC OVERLAY DISTRICT FAIRFAX COUNTY, VA

Adopted by the Board of Supervisors 1971
Supervisor District: Sully
Planning Area and District: Area III, Bull Run, Upper Potomac
Community Planning Sectors: BR1 Dulles Airport, UP6 Sully,
BR2 Upper Cub Run, UP8 Lee-Jackson
Revised to December 2017, aerial photo 2017
Map prepared by Planning Division,
Department of Planning & Zoning

N

## Legend

- Historic Property
- Contributing Property
- District Core
- District Boundary
- FEET 800

Document Path: G.\projects\ocp\pd\thistoric\_districts\Sully\Sully\_latest\_aerial.mxd

WOODLAWN
HISTORIC OVERLAY DISTRICT
FAIRFAX COUNTY, VA