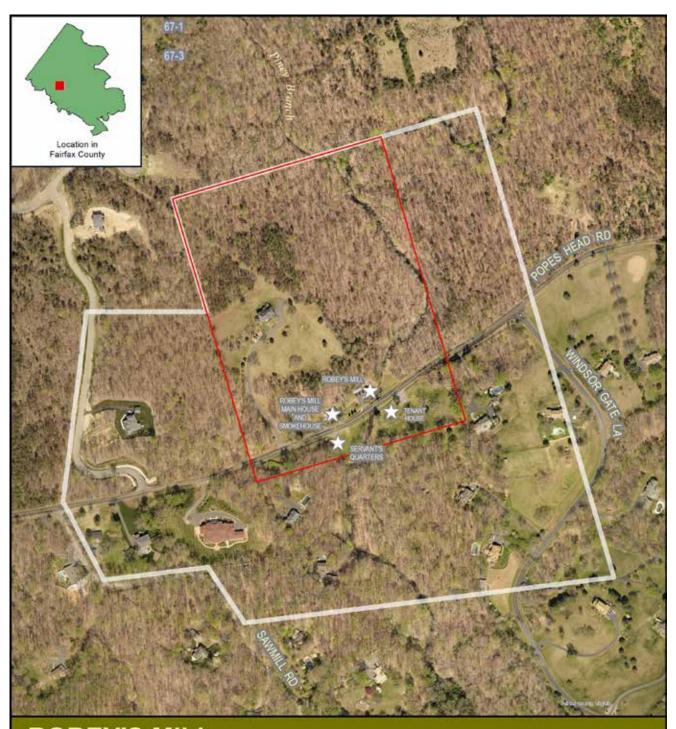

# ROBEY'S MILL HISTORIC OVERLAY DISTRICT FAIRFAX COUNTY, VA

Adopted by the Board of Supervisors 1980 Supervisor District: Springfield Planning Area and District: Area III, Pohick Community Planning Sector: P1 Twin Lakes Revised to December 2017, aerial photo 2017 Map prepared by Planning Division, Department of Planning & Zoning

## Legend

- Historic Property
- Contributing Property
- District Core
- District Boundary
- FEET

Document Path: G:\projects\ocp\pd\historic\_districts\RobeysMill:RobeysMill\_latest\_aerial.mxd