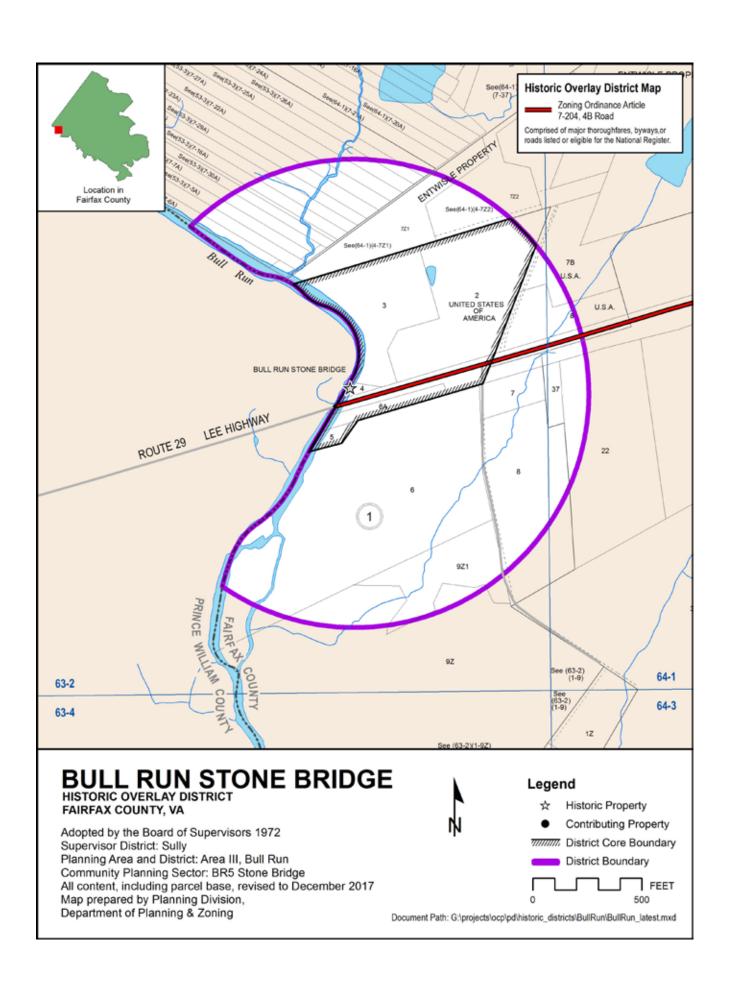

# BULL RUN STONE BRIDGE HISTORIC OVERLAY DISTRICT FAIRFAX COUNTY, VA

Adopted by the Board of Supervisors 1972 Supervisor District: Sully
Planning Area and District: Area III, Bull Run
Community Planning Sector: BR5 Stone Bridge
Revised to December 2017, aerial photo 2017
Map prepared by Planning Division,
Department of Planning & Zoning

### Legend

- Historic Property
- Contributing Property
- District Core
- District Boundary

Document Path: G:\projects\ocp\pd\historic\_districts\BullRun\BullRun\BullRun\_tatest\_aerial.mxd

HISTORIC OVERLAY DISTRICT FAIRFAX COUNTY, VA