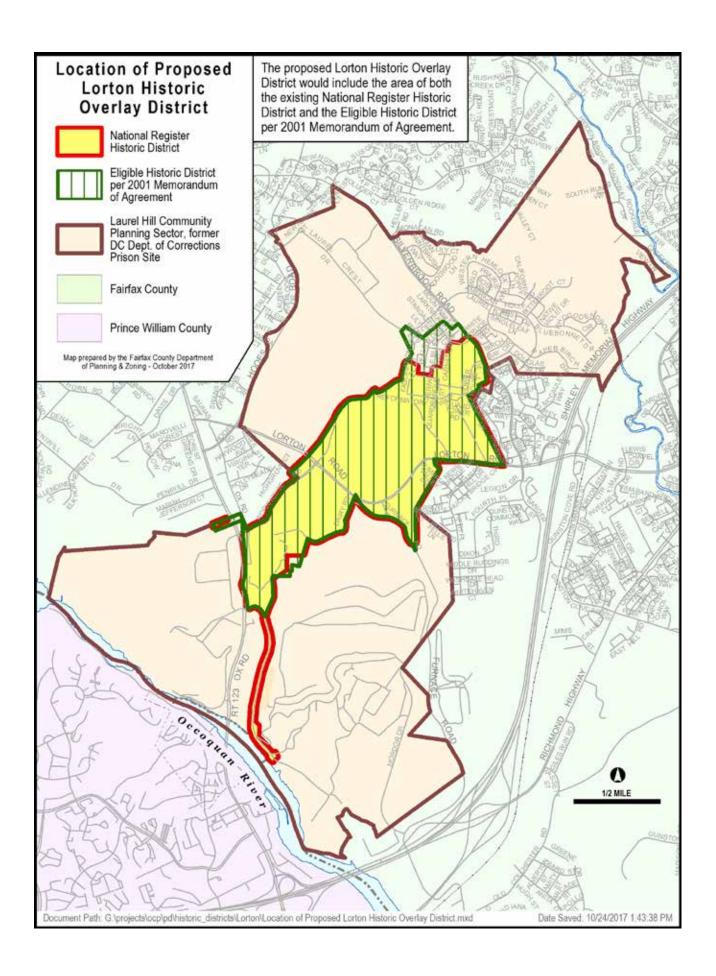

### Legend

- Historic Property
- Contributing Property

District Boundary

- District Core

- FEET

Document Path: G:\projects\ocp\pd\historic\_districts\Woodlawn\Woodlawn\_latest\_aerial.mxd

Document Path: Giprojects/acpipdthistoric\_districts/Lorton/z-WORKSHOP-AERIAL-Location of Proposed Lorton Historic Overlay District mxd Date Saved: 10/24/2017 1:55:57 PM