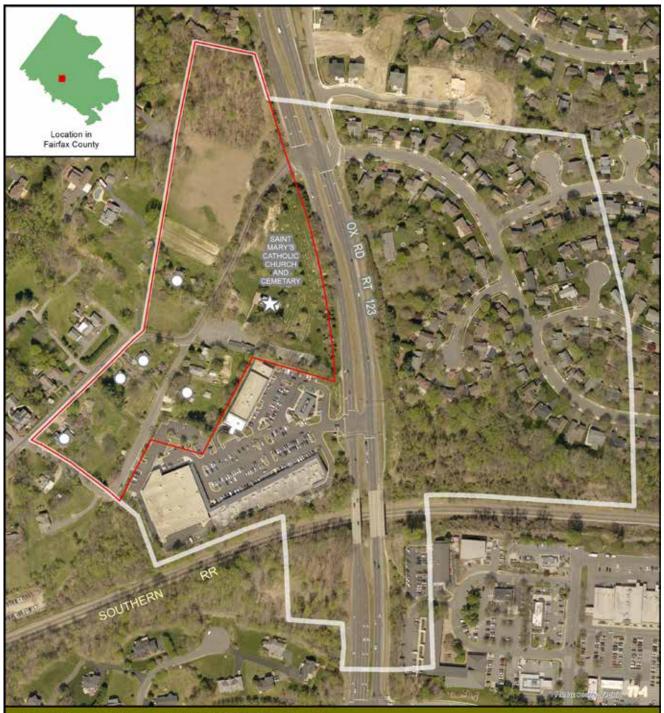

# SAINT MARY'S CHURCH HISTORIC OVERLAY DISTRICT FAIRFAX COUNTY, VA Adopted by the C

Adopted by the Board of Supervisors 1972
Supervisor Districts: Springfield, Braddock
Planning Area and District: Area III, Pohick
Community Planning Sectors: P1 Twin Lakes,
P2 Main Branch, P5 Dominion, P6 Middle Run
Revised to December 2017, aerial photo 2017
Map prepared by Planning Division,
Department of Planning & Zoning

### Legend

- Historic Property
- Contributing Property
- District Core
- District Boundary
- FEET

Document Path: G:\projectstocp\pd\historic\_districts\SaintMarys\SaintMarys\_latest\_aerial.mxd