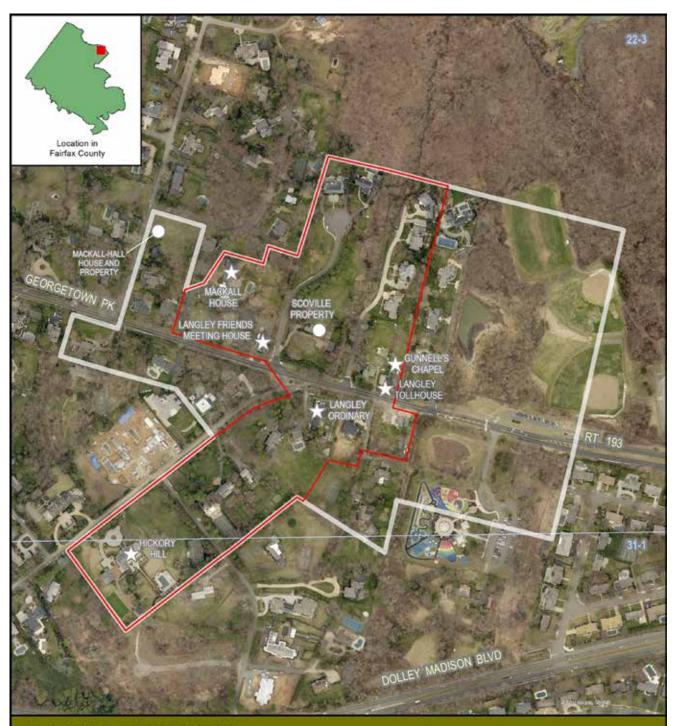

LANGLEY FORK
HISTORIC OVERLAY DISTRICT
FAIRFAX COUNTY, VA

Adopted by the Board of Supervisors 1980
Supervisor District: Dranesville
Planning Area and District: Area II, McLean
Community Planning Sectors: M4 Balls Hill, M5 Potomac Palisades
Revised to December 2017, aerial photo 2017
Map prepared by Planning Division,
Department of Planning & Zoning

Document Path: G:tprojet

### Legend

- Historic Property
- Contributing Property
- District Core
- District Boundary
- \_\_ FEET 400

Document Path: G:tprojects/ocp/pd/historic\_districts/Langley Fork/LangleyFork\_latest\_aerial.mxd