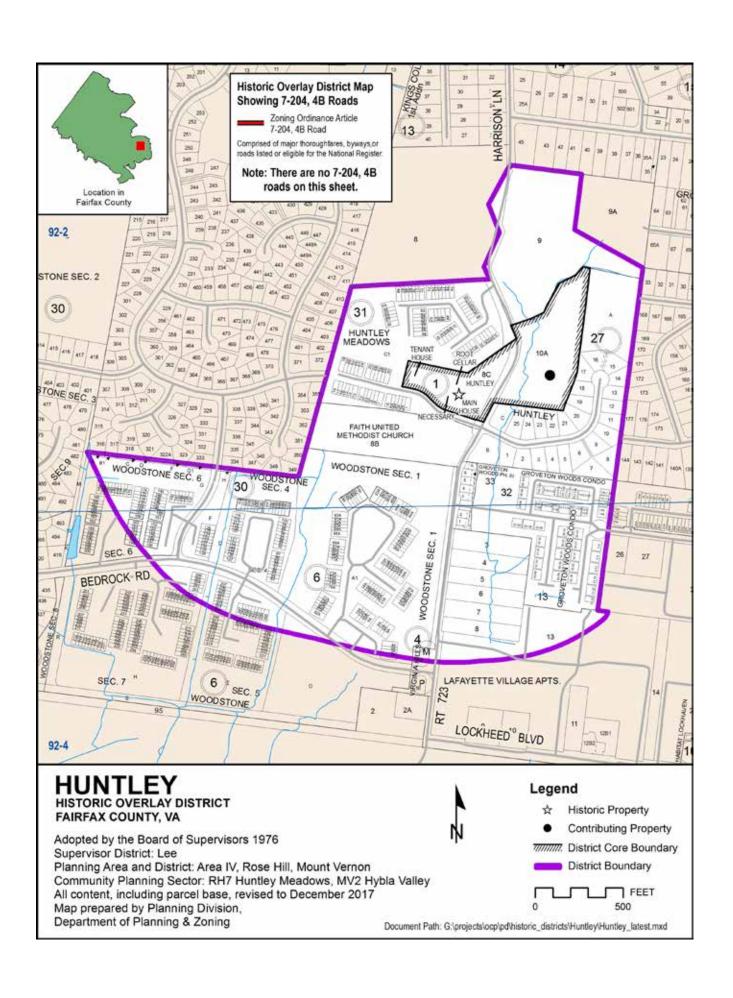

## HUNTLEY

HISTORIC OVERLAY DISTRICT FAIRFAX COUNTY, VA

Adopted by the Board of Supervisors 1976
Supervisor District: Lee
Planning Area and District: Area IV, Rose Hill, Mount Vernon
Community Planning Sector: RH7 Huntley Meadows, MV2 Hybla Valley
Revised to December 2017, aerial photo 2017
Map prepared by Planning Division,
Department of Planning & Zoning

# Legend

- ★ Historic Property
- Contributing Property
- District Core
- District Boundary
- LEET LEET

Document Path: G:\projects\ocp\pd\historic\_districts\Huntley\Huntley\_fatest\_aerial.mxd