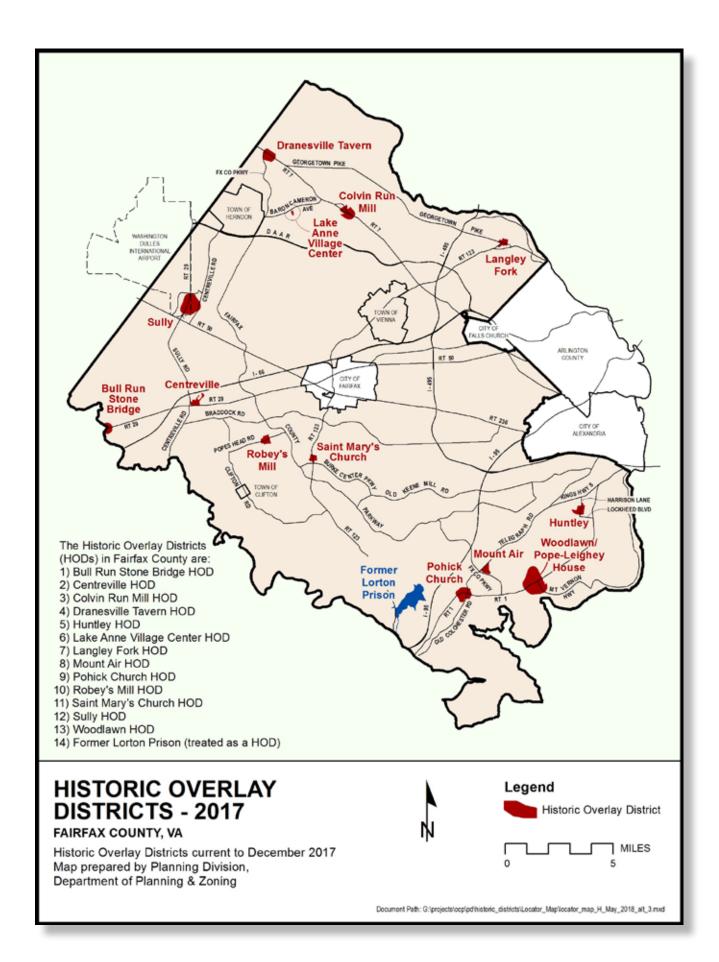

# BULL RUN STONE BRIDGE HISTORIC OVERLAY DISTRICT FAIRFAX COUNTY, VA

Adopted by the Board of Supervisors 1972 Supervisor District: Sully
Planning Area and District: Area III, Bull Run
Community Planning Sector: BR5 Stone Bridge
Revised to December 2017, aerial photo 2017
Map prepared by Planning Division,
Department of Planning & Zoning

### Legend

- Historic Property
- Contributing Property
- District Core
- District Boundary

Document Path: G:\projects\ocp\pd\historic\_districts\BullRun\BullRun\BullRun\_tatest\_aerial.mxd

HISTORIC OVERLAY DISTRICT FAIRFAX COUNTY, VA