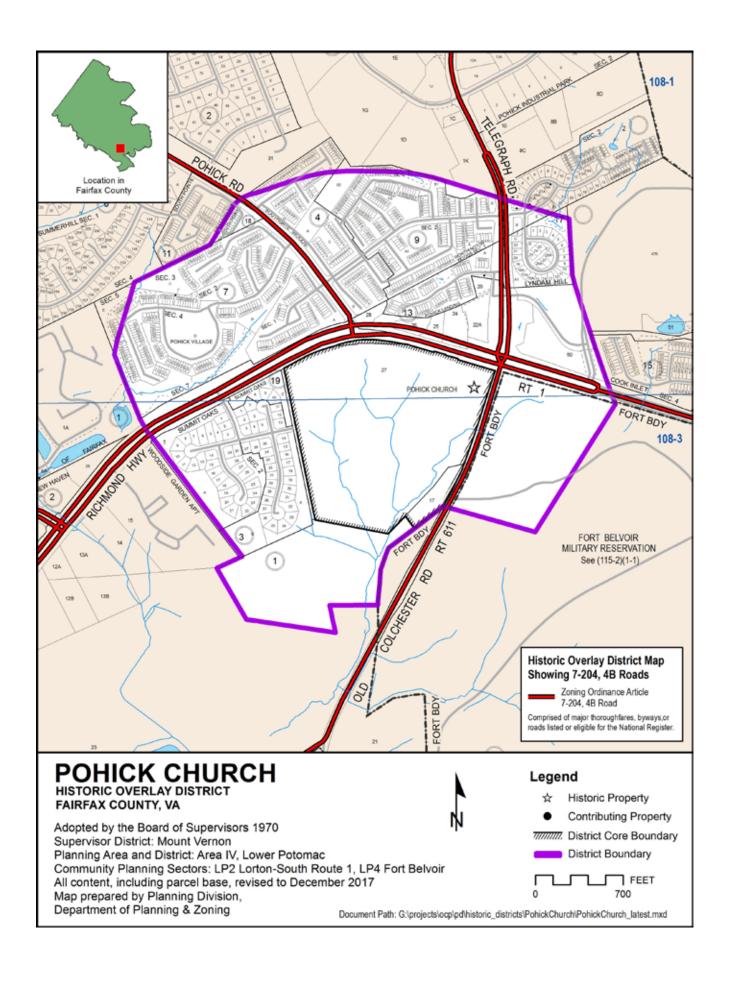

# POHICK CHURCH HISTORIC OVERLAY DISTRICT FAIRFAX COUNTY, VA

Adopted by the Board of Supervisors 1970
Supervisor District: Mount Vernon
Planning Area and District: Area IV, Lower Potomac
Community Planning Sectors: LP2 Lorton-South Route 1, LP4 Fort Belvoir
Revised to December 2017, aerial photo 2017
Map prepared by Planning Division,
Department of Planning & Zoning

Document Path: G:lprojects/ocp/pd/his

### Legend

- Historic Property
- Contributing Property
- District Core
- District Boundary
- FEET

Document Path: G:\projects\ocp\pdthistoric\_districts\PohickChurch\PohickChurch\_latest\_aerial.mxd