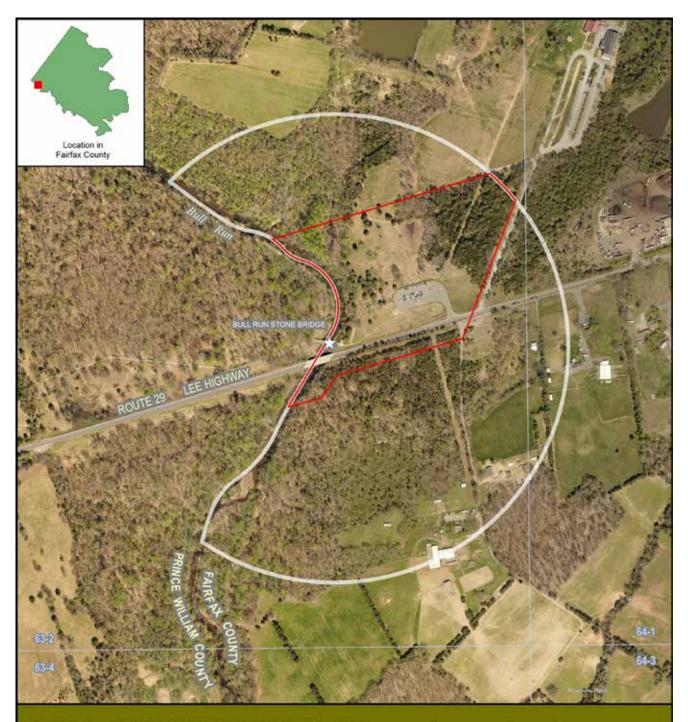

# BULL RUN STONE BRIDGE HISTORIC OVERLAY DISTRICT FAIRFAX COUNTY, VA

Adopted by the Board of Supervisors 1972 Supervisor District: Sully
Planning Area and District: Area III, Bull Run
Community Planning Sector: BR5 Stone Bridge
Revised to December 2017, aerial photo 2017
Map prepared by Planning Division,
Department of Planning & Zoning

### Legend

- Historic Property
- Contributing Property
- District Core
- District Boundary

Document Path: G:\projects\ocp\pd\historic\_districts\BullRun\BullRun\BullRun\_tatest\_aerial.mxd

HISTORIC OVERLAY DISTRICT FAIRFAX COUNTY, VA