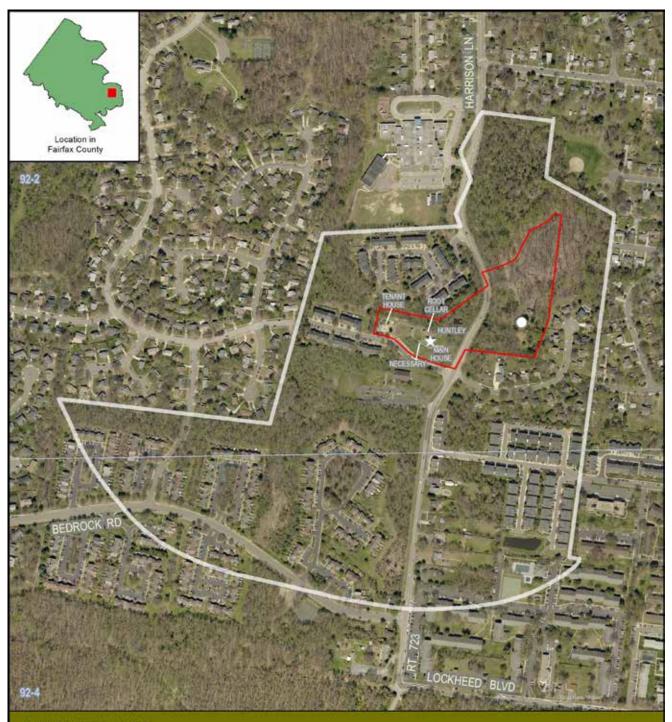

## HUNTLEY

HISTORIC OVERLAY DISTRICT FAIRFAX COUNTY, VA

Adopted by the Board of Supervisors 1976
Supervisor District: Lee
Planning Area and District: Area IV, Rose Hill, Mount Vernon
Community Planning Sector: RH7 Huntley Meadows, MV2 Hybla Valley
Revised to December 2017, aerial photo 2017
Map prepared by Planning Division,
Department of Planning & Zoning

# Legend

- ★ Historic Property
- Contributing Property
- District Core
- District Boundary
- LEET LEET

Document Path: G:\projects\ocp\pd\historic\_districts\Huntley\Huntley\_fatest\_aerial.mxd