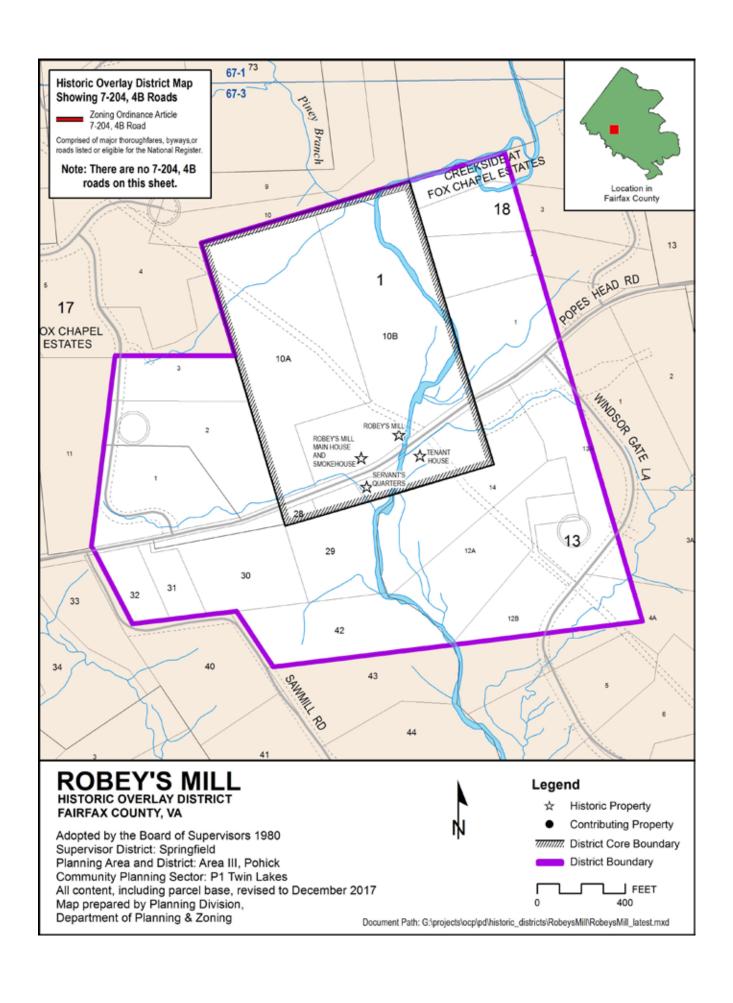

# ROBEY'S MILL HISTORIC OVERLAY DISTRICT FAIRFAX COUNTY, VA

Adopted by the Board of Supervisors 1980 Supervisor District: Springfield Planning Area and District: Area III, Pohick Community Planning Sector: P1 Twin Lakes Revised to December 2017, aerial photo 2017 Map prepared by Planning Division, Department of Planning & Zoning

## Legend

- Historic Property
- Contributing Property
- District Core
- District Boundary
- FEET

Document Path: G:\projects\ocp\pd\historic\_districts\RobeysMill:RobeysMill\_latest\_aerial.mxd