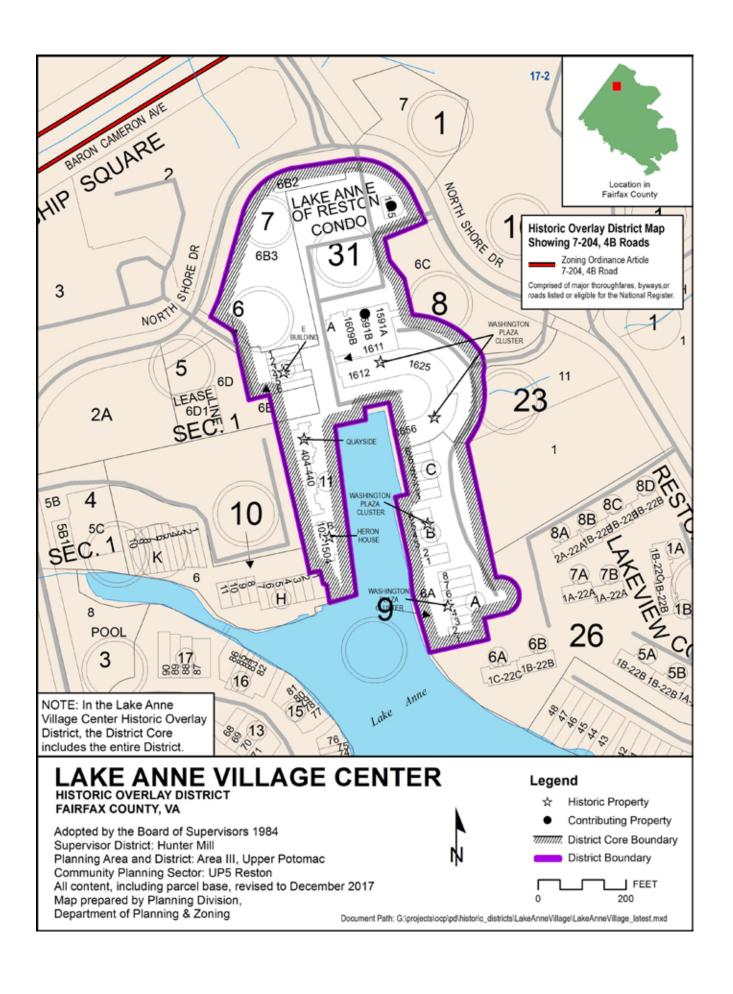

# LAKE ANNE VILLAGE CENTER

HISTORIC OVERLAY DISTRICT FAIRFAX COUNTY, VA

Adopted by the Board of Supervisors 1984
Supervisor District: Hunter Mill
Planning Area and District: Area III, Upper Potomac
Community Planning Sector: UP5 Reston
Revised to December 2017, aerial photo 2017
Map prepared by Planning Division,
Department of Planning & Zoning

### Legend

- \* Historic Property
- Contributing Property
- District Core
- District Boundary
- FEET 200

Document Path: G:lprojects/oop/pd/historic\_districts/LakeAnneVillage/LakeAnneVillage/Center\_latest\_aerial.mxd