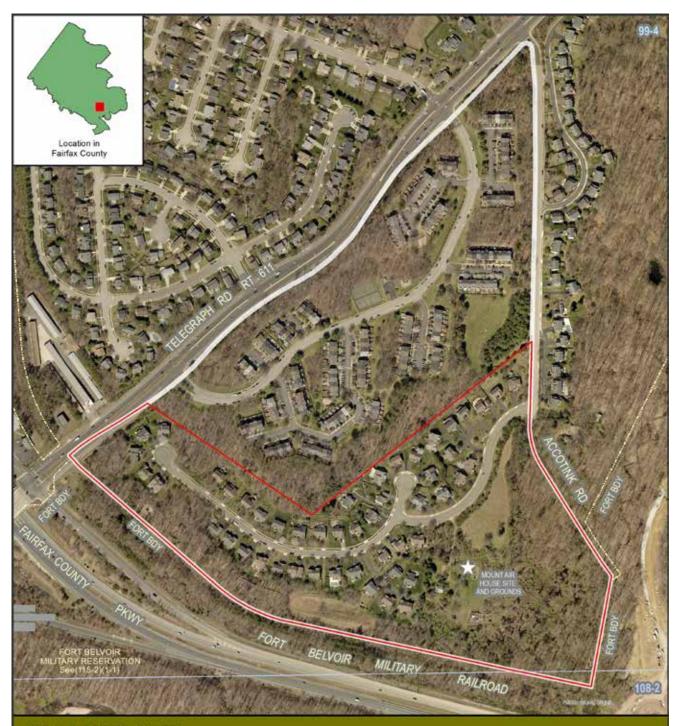

## **MOUNT AIR**

HISTORIC OVERLAY DISTRICT FAIRFAX COUNTY, VA

Adopted by the Board of Supervisors 1984
Supervisor District: Mount Vernon
Planning Area and District: Area IV, Springfield, Lower Potomac
Community Planning Sector: S6 Newington, LP4 Fort Belvoir
Revised to December 2017, aerial photo 2017
Map prepared by Planning Division,
Department of Planning & Zoning

Document P

# Le

### Legend

- ★ Historic Property
- Contributing Property
- District Core
- District Boundary
- FEET 400

Document Path: G'projects'ocp/pd/historic\_districts/MountAir/MountAir\_latest\_aerial.mxd