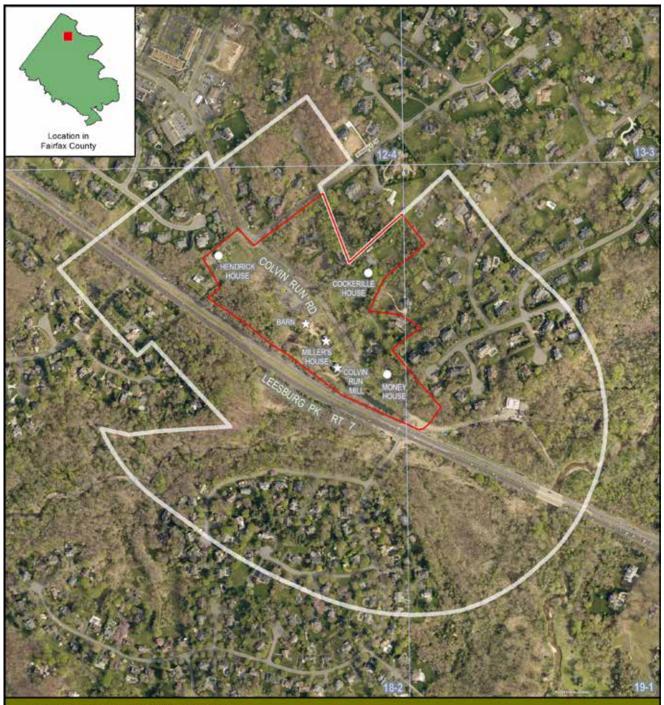

# COLVIN RUN MILL HISTORIC OVERLAY DISTRICT FAIRFAX COUNTY, VA

Adopted by the Board of Supervisors 1972
Supervisor Districts: Dranesville, Hunter Mill
Planning Area and District: Area III, Upper Potomac; Area II, McLean
Community Planning Sector: UP3 Hickory, M7 Wolf Trap
Revised to December 2017, aerial photo 2017
Map prepared by Planning Division,
Department of Planning & Zoning

Document Path: Gipro

# Legend Historic Property Contributing Property District Core District Boundary FEET 600

Document Path: G/lprojects/ocp/pd/historic\_districts/ColvinRun|ColvinRun\_fatest\_aerial.mxd