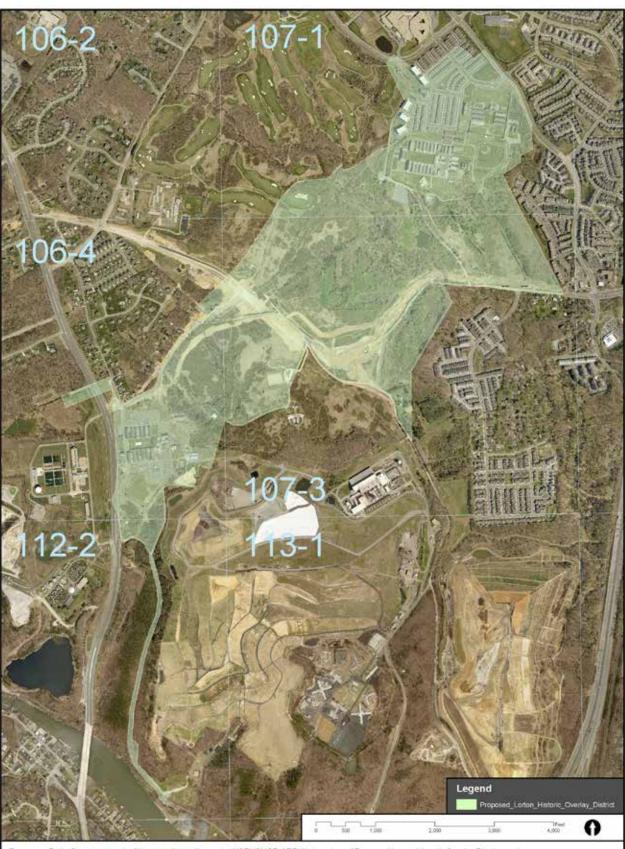

### Legend

- Historic Property
- Contributing Property

District Boundary

- District Core

- FEET

Document Path: G:\projects\ocp\pd\historic\_districts\Woodlawn\Woodlawn\_latest\_aerial.mxd

Document Path: Giprojects/acpipdthistoric\_districts/Lorton/z-WORKSHOP-AERIAL-Location of Proposed Lorton Historic Overlay District mxd Date Saved: 10/24/2017 1:55:57 PM