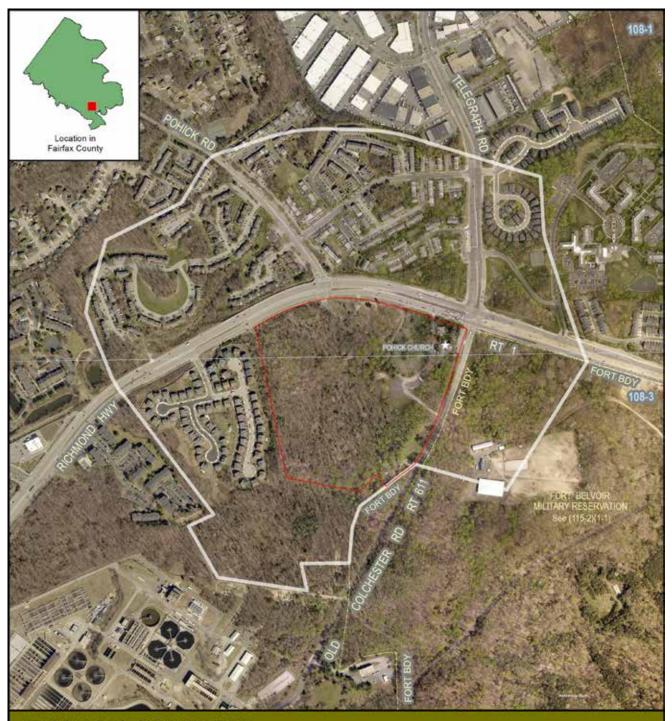

# POHICK CHURCH HISTORIC OVERLAY DISTRICT FAIRFAX COUNTY, VA

Adopted by the Board of Supervisors 1970
Supervisor District: Mount Vernon
Planning Area and District: Area IV, Lower Potomac
Community Planning Sectors: LP2 Lorton-South Route 1, LP4 Fort Belvoir
Revised to December 2017, aerial photo 2017
Map prepared by Planning Division,
Department of Planning & Zoning

Document Path: G:lprojects/ocp/pd/his

### Legend

- Historic Property
- Contributing Property
- District Core
- District Boundary
- FEET

Document Path: G:\projects\ocp\pdthistoric\_districts\PohickChurch\PohickChurch\_latest\_aerial.mxd