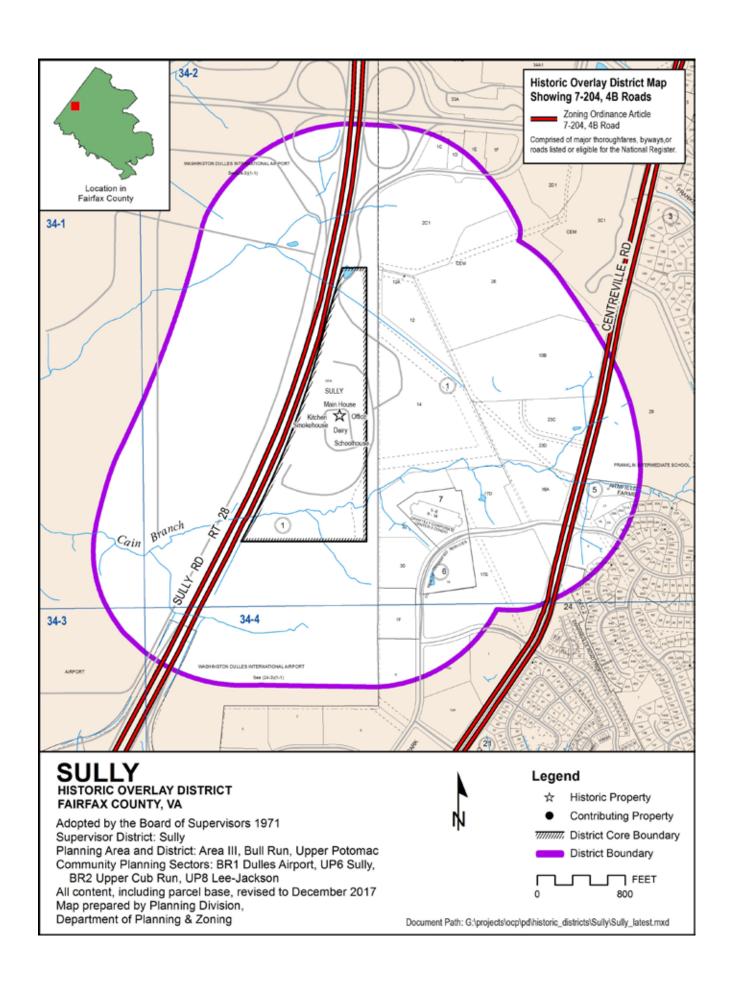

## SULLY

HISTORIC OVERLAY DISTRICT FAIRFAX COUNTY, VA

Adopted by the Board of Supervisors 1971
Supervisor District: Sully
Planning Area and District: Area III, Bull Run, Upper Potomac
Community Planning Sectors: BR1 Dulles Airport, UP6 Sully,
BR2 Upper Cub Run, UP8 Lee-Jackson
Revised to December 2017, aerial photo 2017
Map prepared by Planning Division,
Department of Planning & Zoning

## Legend

- Historic Property
- Contributing Property
- District Core
- District Boundary
- FEET 800

Document Path: G.\projects\ocp\pd\thistoric\_districts\Sully\Sully\_latest\_aerial.mxd

WOODLAWN
HISTORIC OVERLAY DISTRICT
FAIRFAX COUNTY, VA