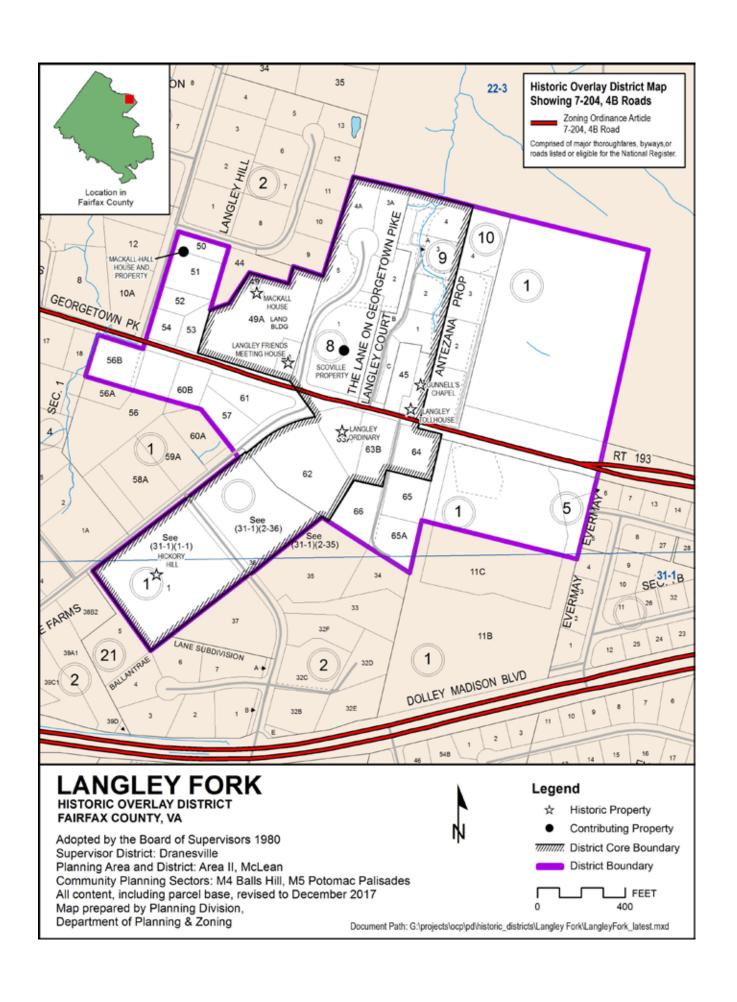

LANGLEY FORK
HISTORIC OVERLAY DISTRICT
FAIRFAX COUNTY, VA

Adopted by the Board of Supervisors 1980
Supervisor District: Dranesville
Planning Area and District: Area II, McLean
Community Planning Sectors: M4 Balls Hill, M5 Potomac Palisades
Revised to December 2017, aerial photo 2017
Map prepared by Planning Division,
Department of Planning & Zoning

Document Path: G:tprojet

### Legend

- Historic Property
- Contributing Property
- District Core
- District Boundary
- \_\_ FEET 400

Document Path: G:tprojects/ocp/pd/historic\_districts/Langley Fork/LangleyFork\_latest\_aerial.mxd