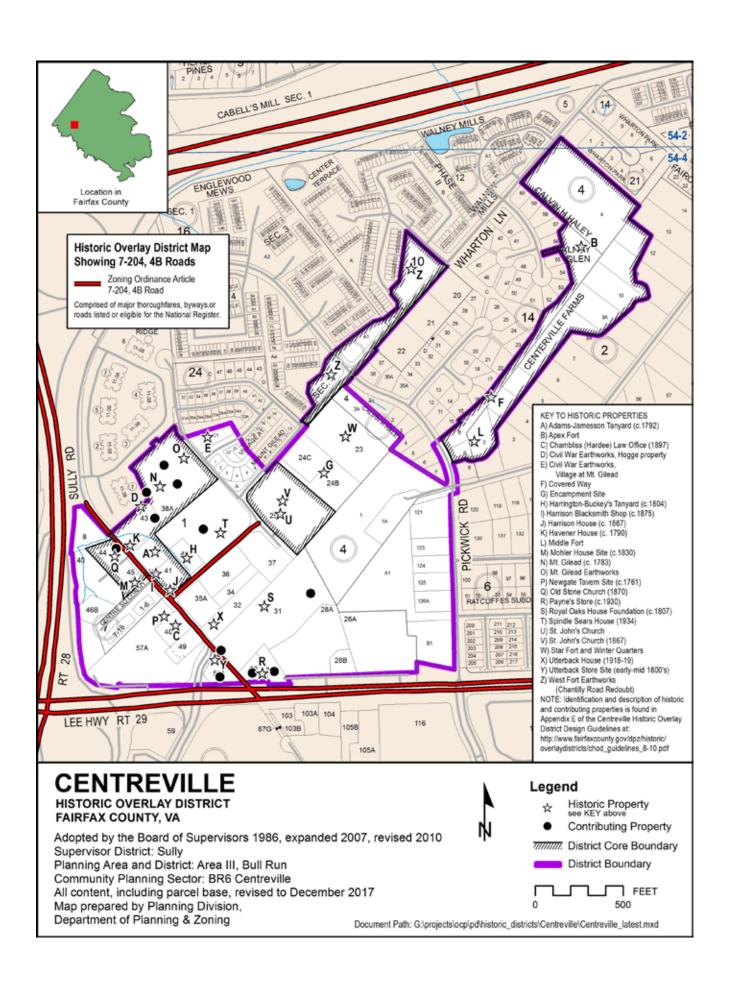

Adopted by the Board of Supervisors 1986, expanded 2007, revised 2010 Supervisor District: Sully Planning Area and District: Area III, Bull Run Community Planning Sector: BR6 Centreville Revised to December 2017, aerial photo 2017 Map prepared by Planning Division, Department of Planning & Zoning

# Legend

District Boundary

Document Path: G:(projects/ocp/pd/historic\_districts/Centreville/Centreville\_latest\_aerial.mxd