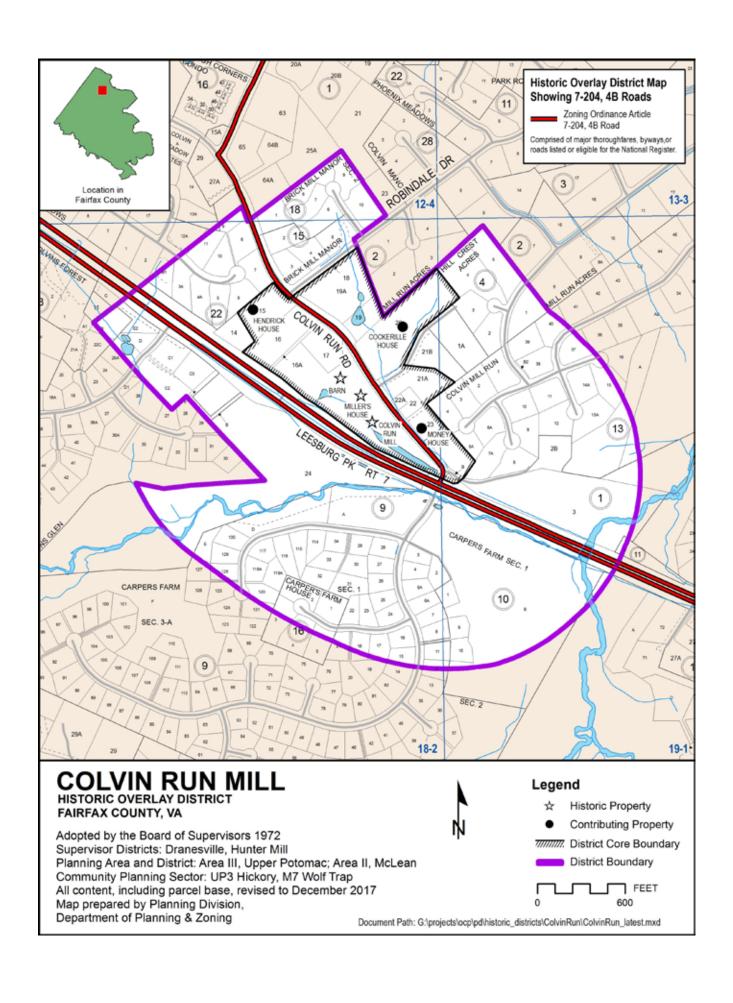

# COLVIN RUN MILL HISTORIC OVERLAY DISTRICT FAIRFAX COUNTY, VA

Adopted by the Board of Supervisors 1972
Supervisor Districts: Dranesville, Hunter Mill
Planning Area and District: Area III, Upper Potomac; Area II, McLean
Community Planning Sector: UP3 Hickory, M7 Wolf Trap
Revised to December 2017, aerial photo 2017
Map prepared by Planning Division,
Department of Planning & Zoning

Document Path: Gipro

# Legend Historic Property Contributing Property District Core District Boundary FEET 600

Document Path: G/lprojects/ocp/pd/historic\_districts/ColvinRun|ColvinRun\_fatest\_aerial.mxd