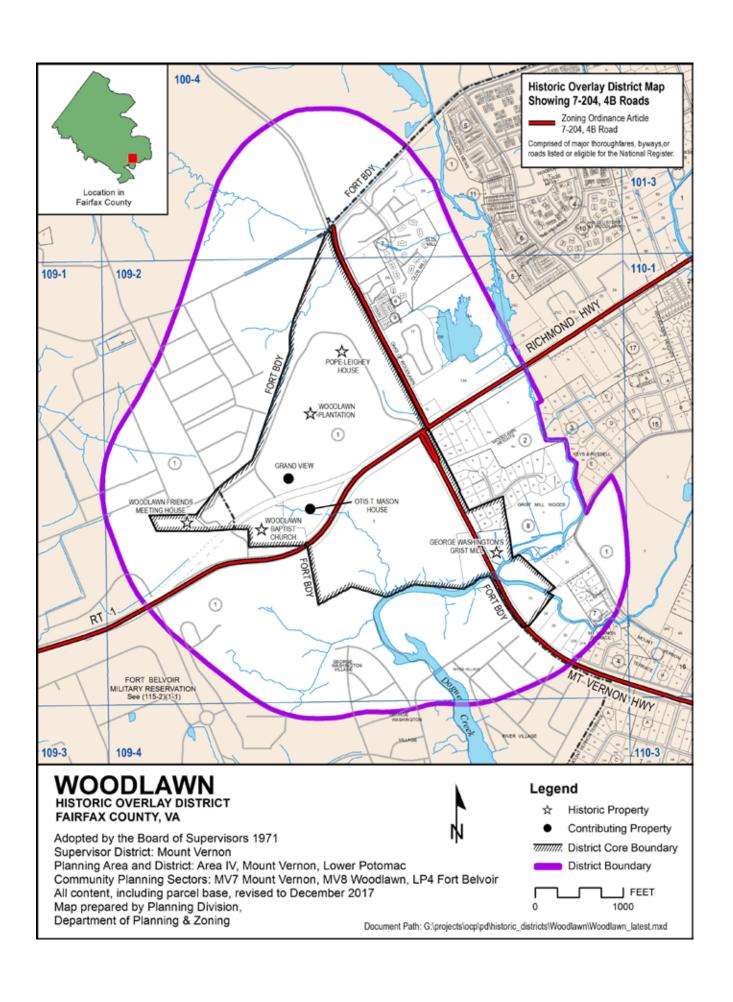

Adopted by the Board of Supervisors 1971
Supervisor District: Mount Vernon
Planning Area and District: Area IV, Mount Vernon, Lower Potomac
Community Planning Sectors: MV7 Mount Vernon, MV8 Woodlawn, LP4 Fort Belvoir
Revised to December 2017, aerial photo 2017
Map prepared by Planning Division,
Department of Planning & Zoning

Document Path: G:\projects\ocp\pd\thistoric\_de

### Legend

- Historic Property
- Contributing Property

District Boundary

- District Core

- FEET

Document Path: G:\projects\ocp\pd\historic\_districts\Woodlawn\Woodlawn\_latest\_aerial.mxd

Document Path: Giprojects/acpipdthistoric\_districts/Lorton/z-WORKSHOP-AERIAL-Location of Proposed Lorton Historic Overlay District mxd Date Saved: 10/24/2017 1:55:57 PM