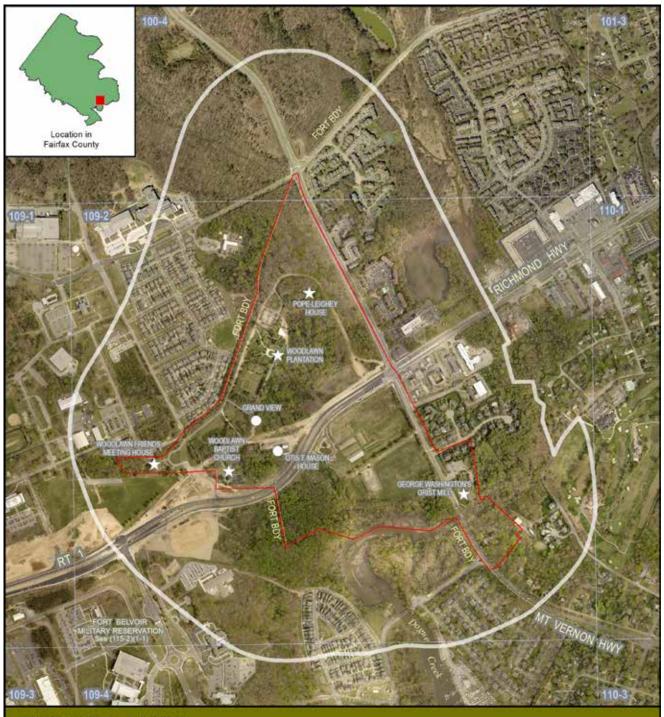

Adopted by the Board of Supervisors 1971
Supervisor District: Mount Vernon
Planning Area and District: Area IV, Mount Vernon, Lower Potomac
Community Planning Sectors: MV7 Mount Vernon, MV8 Woodlawn, LP4 Fort Belvoir
Revised to December 2017, aerial photo 2017
Map prepared by Planning Division,
Department of Planning & Zoning

Document Path: G:\projects\ocp\pd\thistoric\_de

### Legend

- Historic Property
- Contributing Property

District Boundary

- District Core

- FEET

Document Path: G:\projects\ocp\pd\historic\_districts\Woodlawn\Woodlawn\_latest\_aerial.mxd

Document Path: Giprojects/acpipdthistoric\_districts/Lorton/z-WORKSHOP-AERIAL-Location of Proposed Lorton Historic Overlay District mxd Date Saved: 10/24/2017 1:55:57 PM