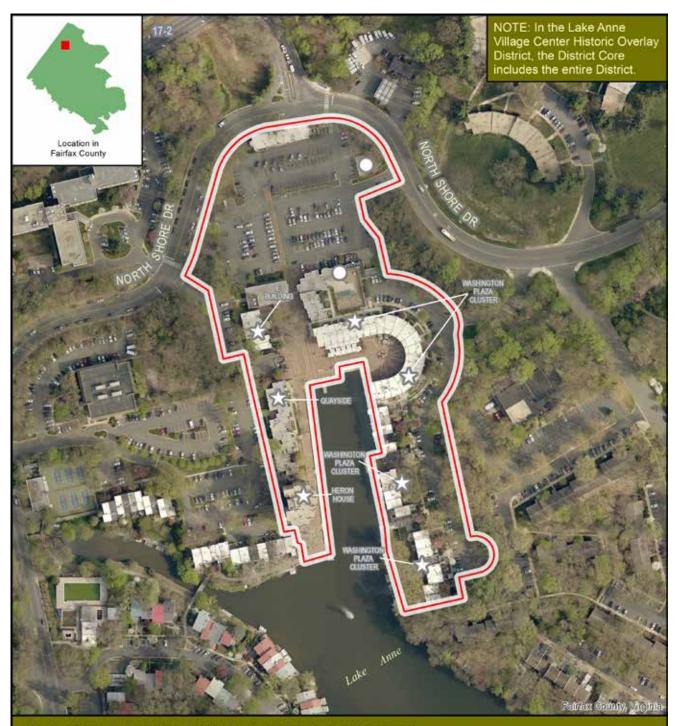

# LAKE ANNE VILLAGE CENTER

HISTORIC OVERLAY DISTRICT FAIRFAX COUNTY, VA

Adopted by the Board of Supervisors 1984
Supervisor District: Hunter Mill
Planning Area and District: Area III, Upper Potomac
Community Planning Sector: UP5 Reston
Revised to December 2017, aerial photo 2017
Map prepared by Planning Division,
Department of Planning & Zoning

Document Path:

### Legend

- \* Historic Property
- Contributing Property
- District Core
- District Boundary
- FEET 200

Document Path: G:lprojects/oop/pd/historic\_districts/LakeAnneVillage/LakeAnneVillage/Center\_latest\_aerial.mxd