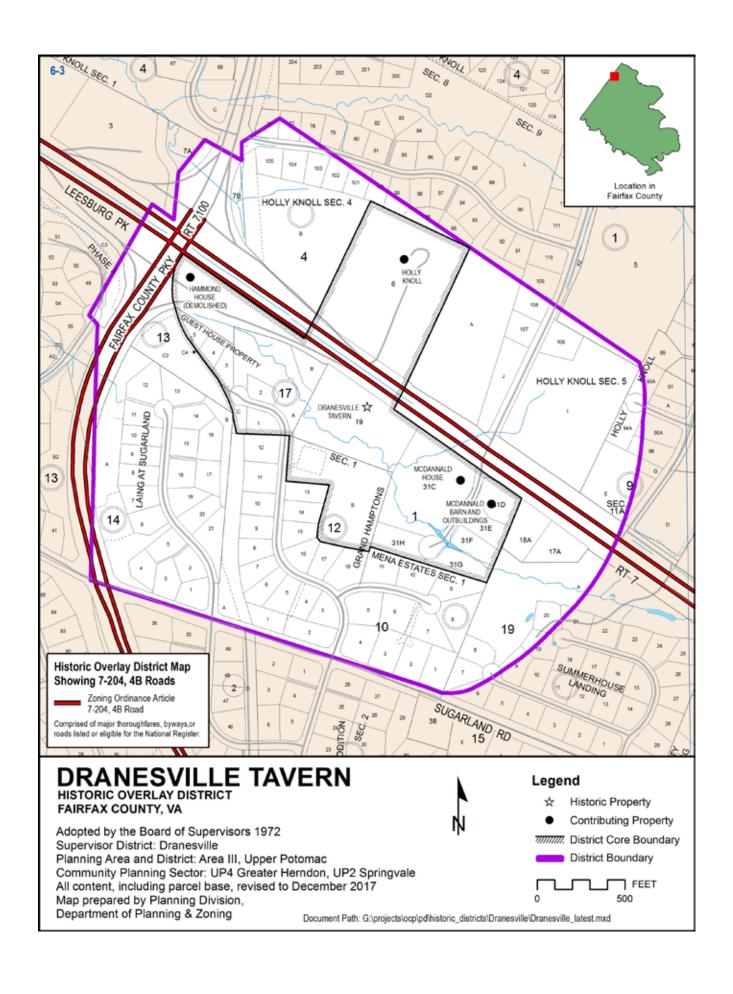

# DRANESVILLE TAVERN

HISTORIC OVERLAY DISTRICT FAIRFAX COUNTY, VA

Adopted by the Board of Supervisors 1972
Supervisor District: Dranesville
Planning Area and District: Area III, Upper Potomac
Community Planning Sector: UP4 Greater Herndon, UP2 Springvale
Revised to December 2017, aerial photo 2017
Map prepared by Planning Division,
Department of Planning & Zoning

Document Path: G\pro

### Legend

- ★ Historic Property
- Contributing Property
- District Core
- District Boundary
- FEET 500

Document Path: G:\projects\ocp\pd\historic\_districts\Dranesville\Dranesville\_latest\_aerial.mxd