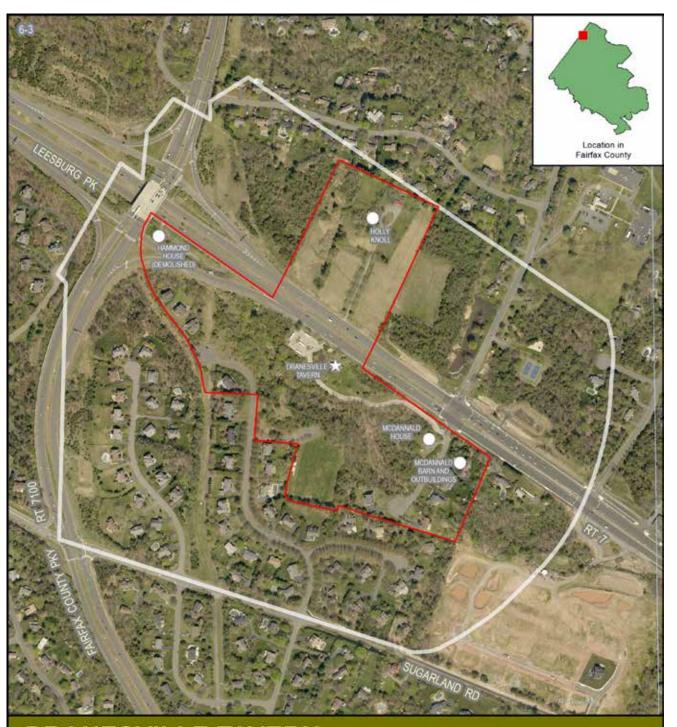

# DRANESVILLE TAVERN

HISTORIC OVERLAY DISTRICT FAIRFAX COUNTY, VA

Adopted by the Board of Supervisors 1972
Supervisor District: Dranesville
Planning Area and District: Area III, Upper Potomac
Community Planning Sector: UP4 Greater Herndon, UP2 Springvale
Revised to December 2017, aerial photo 2017
Map prepared by Planning Division,
Department of Planning & Zoning

### Legend

- ★ Historic Property
- Contributing Property
- District Core
- District Boundary
- FEET 500

Document Path: G:\projects\ocp\pd\historic\_districts\Dranesville\Dranesville\_latest\_aerial.mxd