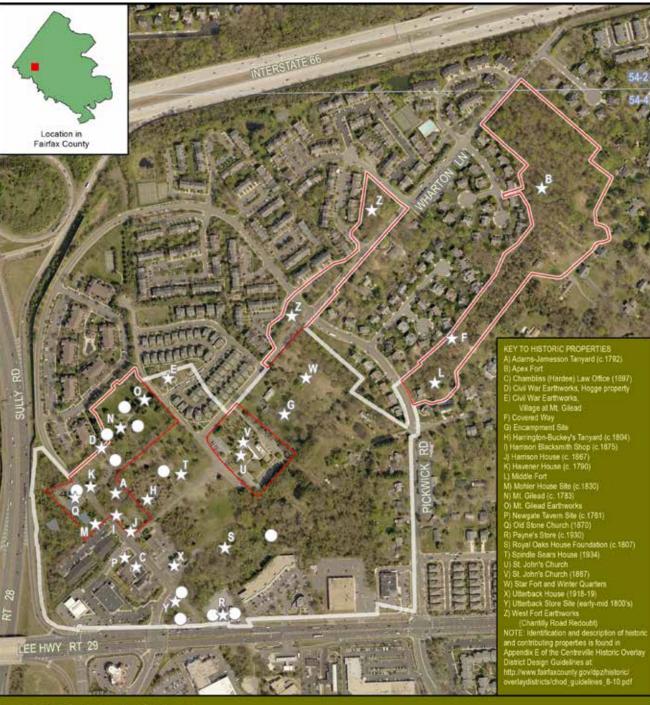

Adopted by the Board of Supervisors 1986, expanded 2007, revised 2010 Supervisor District: Sully Planning Area and District: Area III, Bull Run Community Planning Sector: BR6 Centreville Revised to December 2017, aerial photo 2017 Map prepared by Planning Division, Department of Planning & Zoning

# Legend

District Boundary

Document Path: G:(projects/ocp/pd/historic\_districts/Centreville/Centreville\_latest\_aerial.mxd