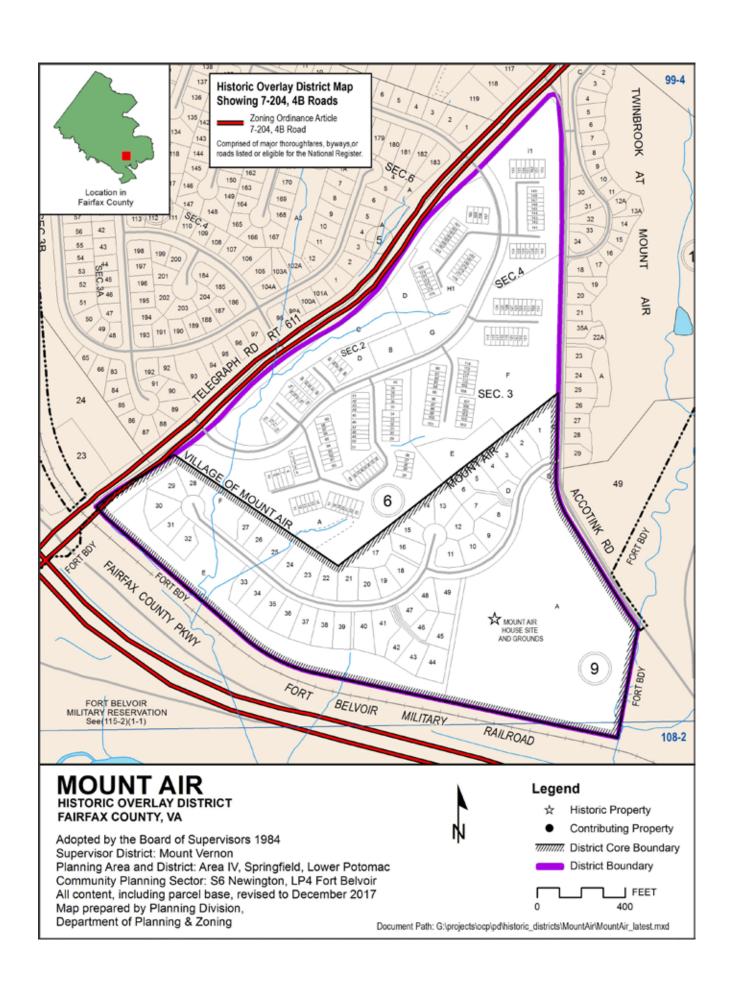

## **MOUNT AIR**

HISTORIC OVERLAY DISTRICT FAIRFAX COUNTY, VA

Adopted by the Board of Supervisors 1984
Supervisor District: Mount Vernon
Planning Area and District: Area IV, Springfield, Lower Potomac
Community Planning Sector: S6 Newington, LP4 Fort Belvoir
Revised to December 2017, aerial photo 2017
Map prepared by Planning Division,
Department of Planning & Zoning

Document P

# Le

### Legend

- ★ Historic Property
- Contributing Property
- District Core
- District Boundary
- FEET 400

Document Path: G'projects'ocp/pd/historic\_districts/MountAir/MountAir\_latest\_aerial.mxd