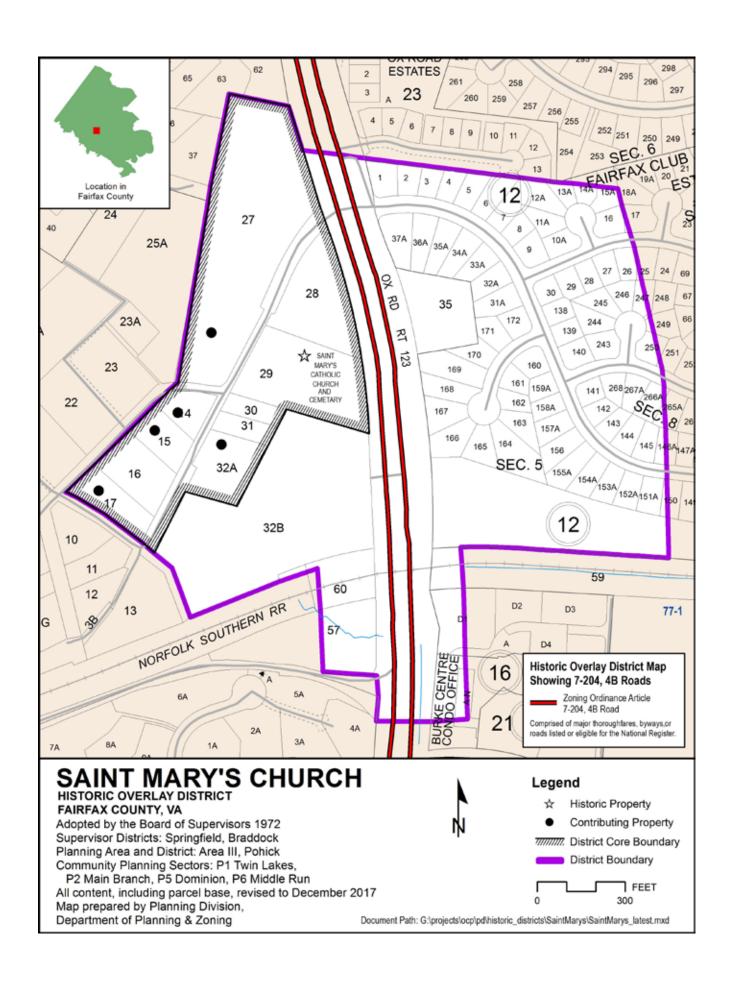

# SAINT MARY'S CHURCH HISTORIC OVERLAY DISTRICT FAIRFAX COUNTY, VA Adopted by the C

Adopted by the Board of Supervisors 1972
Supervisor Districts: Springfield, Braddock
Planning Area and District: Area III, Pohick
Community Planning Sectors: P1 Twin Lakes,
P2 Main Branch, P5 Dominion, P6 Middle Run
Revised to December 2017, aerial photo 2017
Map prepared by Planning Division,
Department of Planning & Zoning

### Legend

- Historic Property
- Contributing Property
- District Core
- District Boundary
- FEET

Document Path: G:\projectstocp\pd\historic\_districts\SaintMarys\SaintMarys\_latest\_aerial.mxd