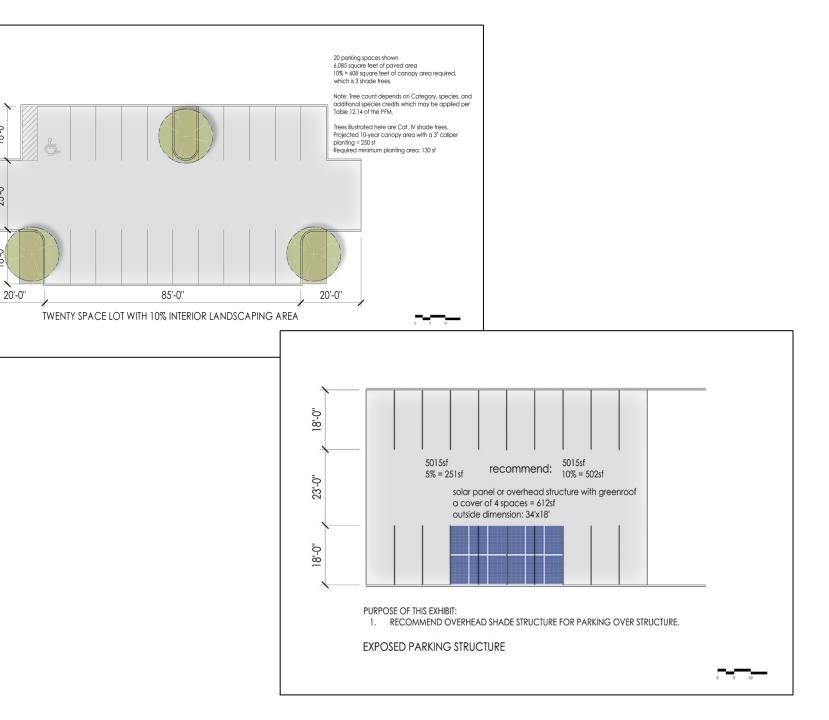

## Parking lot landscaping

 Shade structures for parking structures 18'-0"

23'-0"

ō

ō

- Materials
- Use of shade trees
- Peripheral Parking Lot Landscaping
  - Increase ratio
- ADA compliant parking spaces