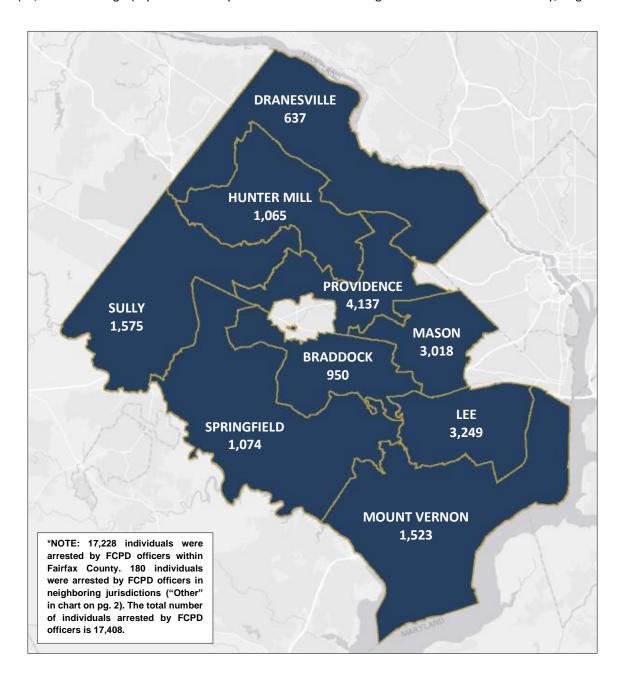

## 2019 Arrest Data by Magisterial District

The map and chart below visually summarize the demographics of the 17,408 individuals who were arrested in 23,999 arrest incidents (34,599 total charges) by Fairfax County Police Officers in each Magisterial District in Fairfax County, Virginia in 2019.