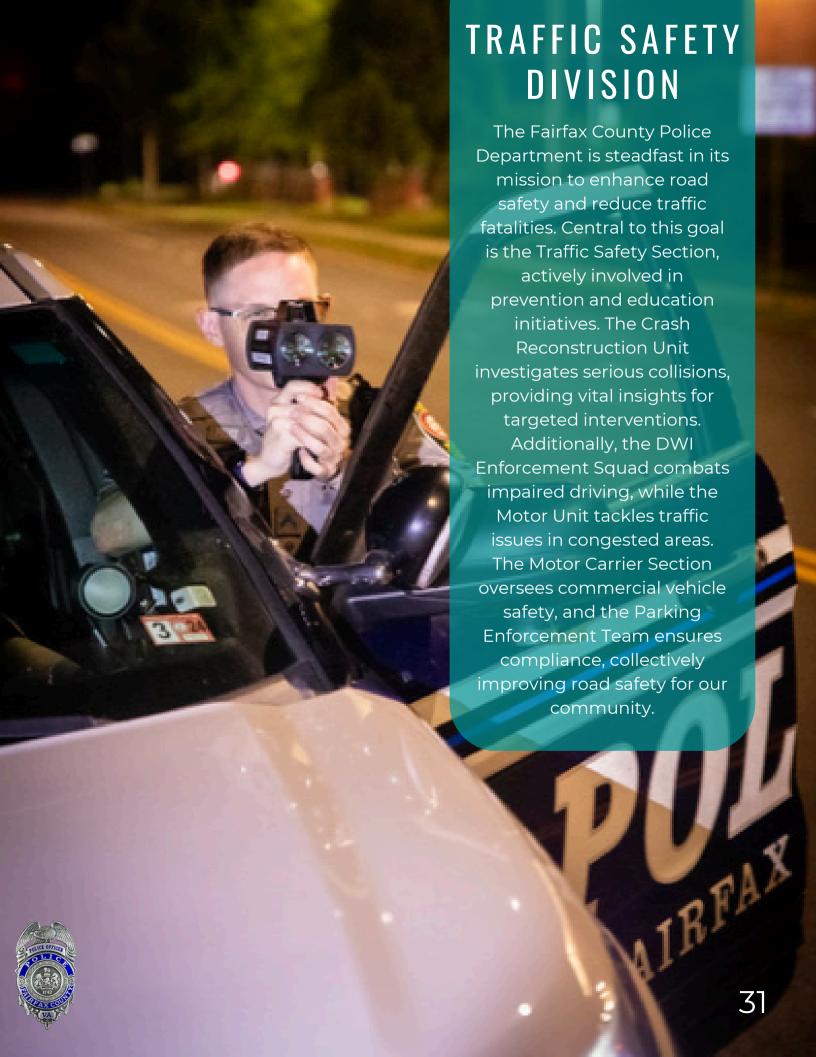

FOR BACK TO SCHOOL

AUGUST 5 | 11AM-3PM | THE PLAZA

**Assistant Commander** Lieutenant William Arnest