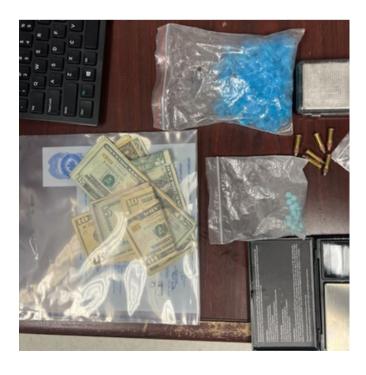

### AUGUST

In August, our officers focused on vehicle-related crimes. Officers made over 50 felony arrests, to include 32 Possession of Schedule 1 or 2 narcotics charges, and over 50 misdemeanor arrests, to include DUI and concealed weapon charges. Just under 400 vehicle and pedestrian contacts were made and many citations and warnings were given for traffic violations.