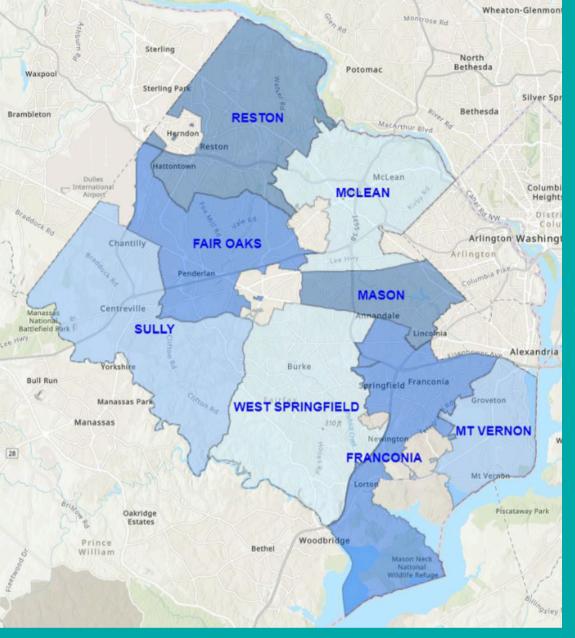

### MEET OUR LEADERSHIP TEAM

Our department divides Fairfax County into eight distinct police districts. each intricately segmented into smaller Police Service Areas (PSAs). These PSAs serve as focal points where residents can engage with their dedicated district commanders, fostering collaboration to address and mitigate any potential crime or concerns within their area. We urge members of our community to seize the opportunity presented by community meetings, not only to exchange thoughts and input with the FCPD, but also to understand how each individual can contribute to the broader framework

## FCPD AT A GLANCE

### DISTRICT STATIONS