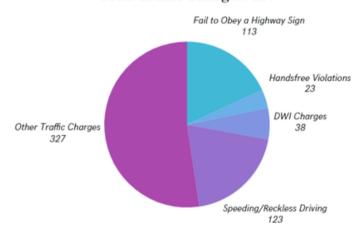

#### **Total Traffic Charges: 624**

Throughout July, FCPD officers participating in the Summer Crime Prevention Initiative hit the streets and took over 30 impaired drivers off the roadways of Fairfax County. Their incredible efforts also brought over 600 traffic charges to offenders displaying unsafe driving behavior, putting our community at risk on our roads.