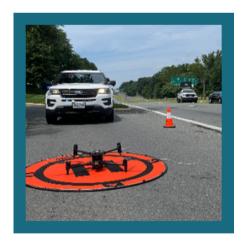

### AUTO THEFT SYMPOSIUM

In May, FCPD hosted a symposium with law enforcement agencies from across the National Capital Region to discuss trends and best practices in investigating stolen vehicles. The symposium was hosted at our Public Safety Headquarters with over 90 law enforcement experts and more than 20 agencies from around the region in attendance. The symposium discussed new and emerging trends and investigative techniques being used by law enforcement. Our Auto Crimes Enforcement (ACE) unit and regional partners presented what their agencies are doing to proactively investigate stolen vehicles and associated crimes to keep our communities safe.