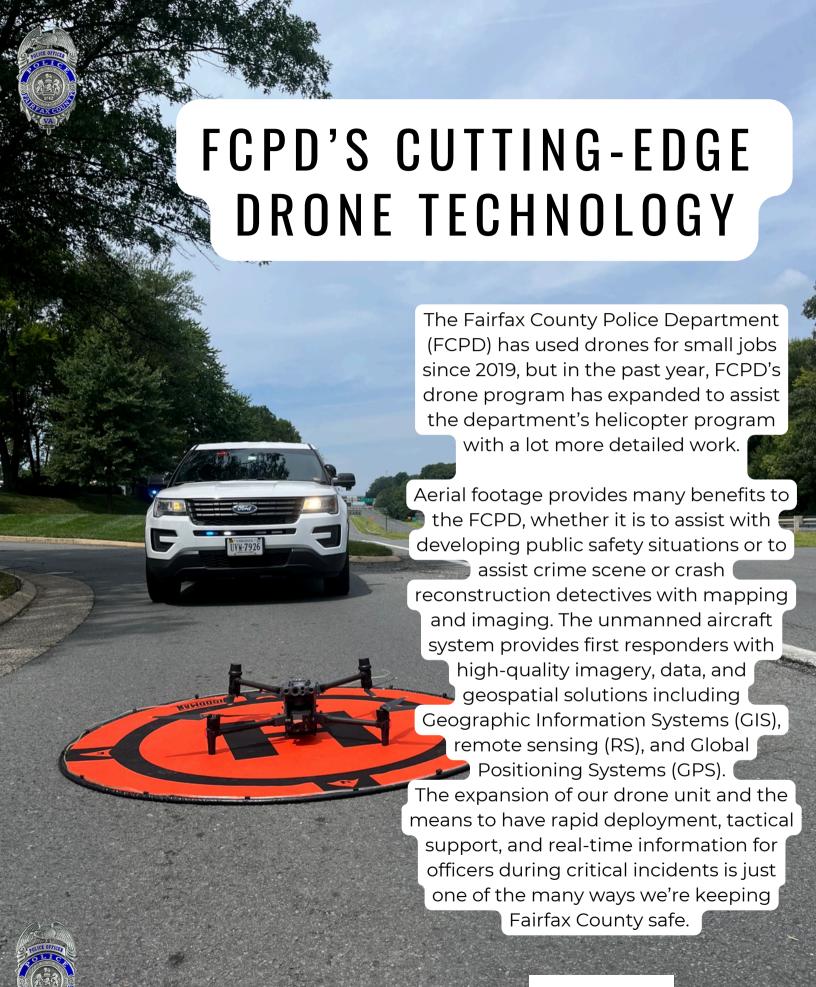

## FCPD COUNTYWIDE 2023

### Arrest Charges

| Assault: On Family Member                        | 1,720 |
|--------------------------------------------------|-------|
| Grand Larceny: \$1000+ Not From A Person         | 730   |
| Grand Larceny: Auto Theft                        | 188   |
| Petit Larceny: <\$1000 Not From A Person         | 3,384 |
| Robbery: On or Near Street                       | 133   |
| Strangulation: Results In Wounding/Bodily Injury | 244   |