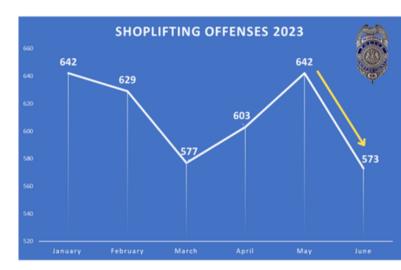

### JUNE

The summer months, particularly June, are notoriously the highest for shoplifting crime in Fairfax County. However, with our efforts this year, we were able to achieve a significant decrease in this crime across the county.