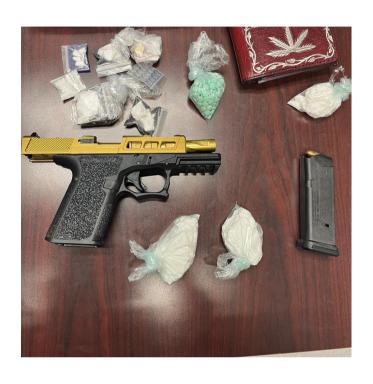

### AUGUST

In August, our officers focused on vehicle-related crimes. Officers made over 50 felony arrests, to include 32 Possession of Schedule 1 or 2 narcotics charges, and over 50 misdemeanor arrests, to include DUI and concealed weapon charges. Just under 400 vehicle and pedestrian contacts were made and many citations and warnings were given for traffic violations.