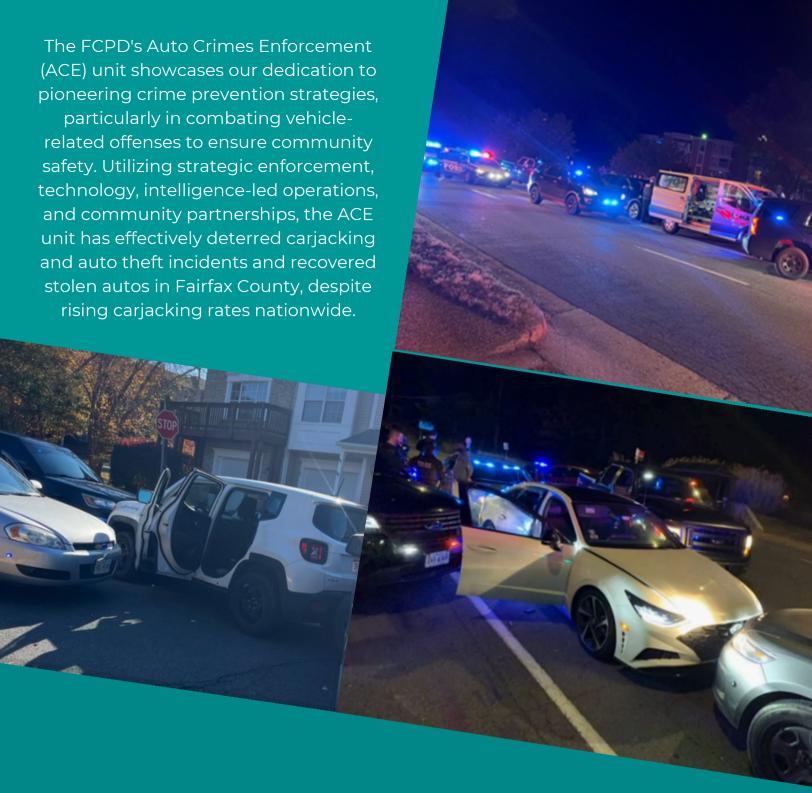

## ACE TEAM: REDEFINING CARJACKING PREVENTION

### AUTO THEFT SYMPOSIUM

In May, FCPD hosted a symposium with law enforcement agencies from across the National Capital Region to discuss trends and best practices in investigating stolen vehicles. The symposium was hosted at our Public Safety Headquarters with over 90 law enforcement experts and more than 20 agencies from around the region in attendance. The symposium discussed new and emerging trends and investigative techniques being used by law enforcement. Our Auto Crimes Enforcement (ACE) unit and regional partners presented what their agencies are doing to proactively investigate stolen vehicles and associated crimes to keep our communities safe.

Working together as a team, we are dedicated to keeping the streets safe throughout the National Capital Region.

24