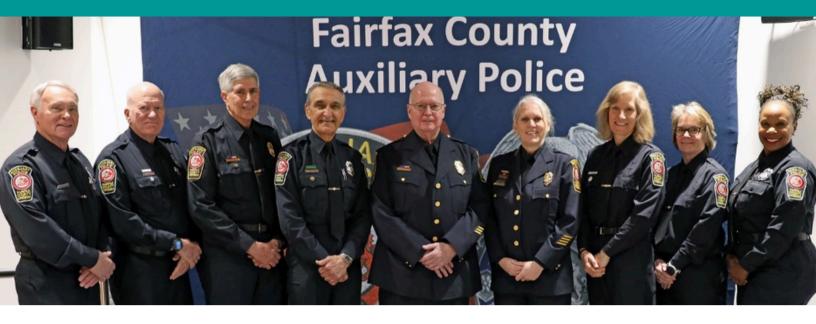

### AUXILIARY PROGRAM

This year, FCPD celebrated the 40th anniversary of our Auxiliary Police Office Program. Since its inception four decades ago, FCPD's Auxiliary Police Officer (APO) program has become an integral part of our department, strengthening the efforts of our career police officers and bolstering community safety in immeasurable ways. FCPD is reflecting on the incredible contributions and impact these dedicated volunteers have made over the years.

These devoted volunteers undergo rigorous training to assist and enhance the work of our full-time officers. Their commitment to public safety is evident in their active involvement in patrolling neighborhoods, supporting community events, and ensuring smooth traffic flow. The presence of our APOs provides an added layer of security and fosters a strong sense of trust and cooperation between law enforcement and the community.