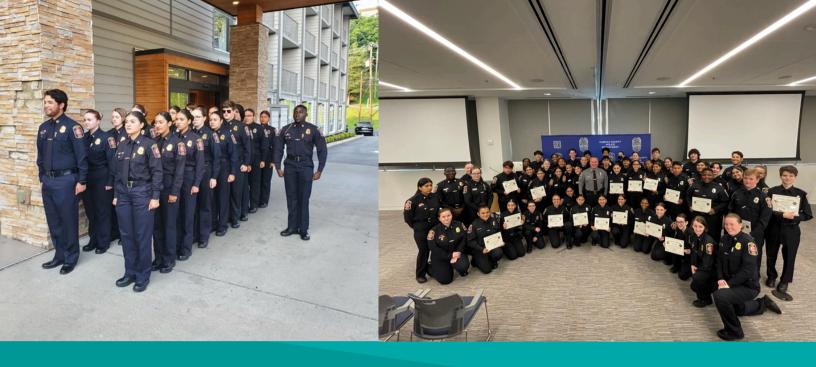

### Public Safety Cadet Program

Laying the Foundation for Success

The FCPD is proud to provide an abundance of opportunities to support and guide our youth on the pathway to success in Fairfax County. The Public Safety Cadet program provides leadership, ethics, and career preparation training to young women and men with an interest in a career in law enforcement. Participating in the cadet program provides invaluable experience, mentorship, and a strong foundation for a rewarding and prosperous future.