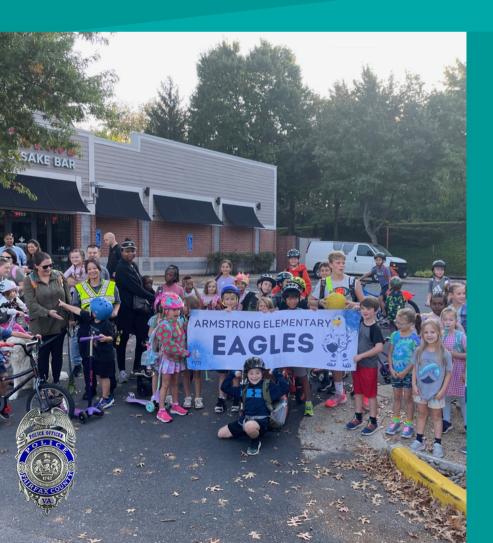

## School Resource Officer Program

The FCPD's School Resource Officer Program is dedicated to nurturing positive connections between law enforcement and the county's students. Through collaboration with educational institutions, liaisons serve as supportive mentors and role models, fostering a sense of safety and confidence. By empowering students with essential skills and knowledge, officers aim to help them navigate challenges encountered during their academic journey.