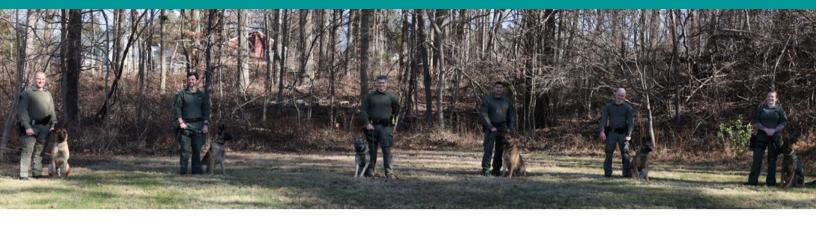

### OPERATIONS SUPPORT BUREAU

The Operations Support Bureau (OSB) of the Fairfax County Police Department is instrumental in ensuring the safety and security of our community through its specialized expertise and resources in unique law enforcement situations.

With a variety of highly skilled units, OSB safeguards Fairfax County's air, land, and water, maintaining safety across all domains.

In addition to its primary mission of safeguarding the community through specialized expertise, the Special Operations Division (SOD) of the Fairfax County Police Department also plays a crucial role in emergency response and disaster management. Equipped with advanced training and specialized equipment, SOD units are prepared to swiftly respond to natural disasters, terrorist threats, and other critical incidents. Whether providing support during search and rescue operations or coordinating response efforts in times of crisis, the SOD exemplifies the department's commitment to ensuring the well-being and resilience of Fairfax County residents.