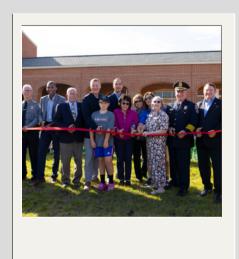

## LORTON STATION GRAND OPENING

On October 28, 2023, Chief Davis and County leaders cut the ribbon to our new Lorton District Station.

The state-of-the-art facility boasts cutting-edge technology and ample space to support the needs of the growing Lorton community. With its strategic location and modern amenities, the new FCPD Lorton Station symbolizes a commitment to enhanced safety and community engagement for years to come.