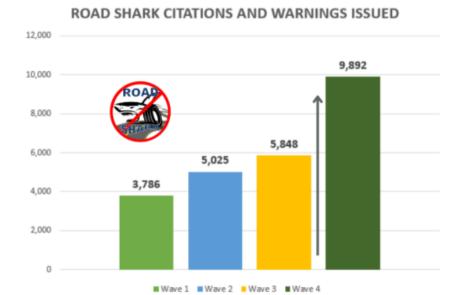

## 2023 Road Shark Traffic Initiative

FCPD re-launched the "Road Shark" campaign, which aimed to address unsafe driving behaviors on county roadways. Throughout the campaign, officers issued nearly 25,000 citations and warnings, including over 1,300 for reckless driving, and made hundreds of Driving While Intoxicated arrests. The collaborative efforts of FCPD, Virginia State Police, and community support have contributed to safer roadways, emphasizing the importance of avoiding distracted driving, adhering to speed limits, and allowing ample travel time.