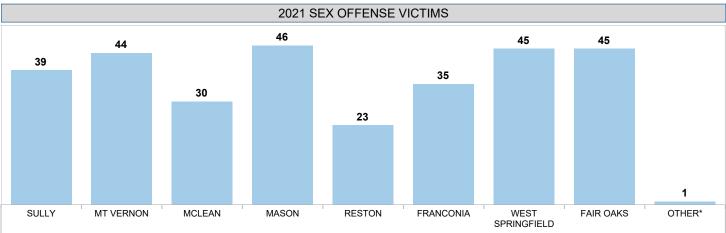

### FCPD CRIMES AGAINST PERSONS STATISTICS SEX OFFENSES

| SEX OFFENSE VICTIMS by YEAR & STATION |     |     |  |  |
|---------------------------------------|-----|-----|--|--|
| 2021 2022                             |     |     |  |  |
| SULLY                                 | 39  | 27  |  |  |
| MT VERNON                             | 44  | 47  |  |  |
| MCLEAN                                | 30  | 30  |  |  |
| MASON                                 | 46  | 65  |  |  |
| RESTON                                | 23  | 34  |  |  |
| FRANCONIA                             | 35  | 37  |  |  |
| WEST SPRINGFIELD                      | 45  | 28  |  |  |
| FAIR OAKS                             | 45  | 105 |  |  |
| OTHER*                                | 1   | 1   |  |  |
| Grand Total                           | 308 | 374 |  |  |