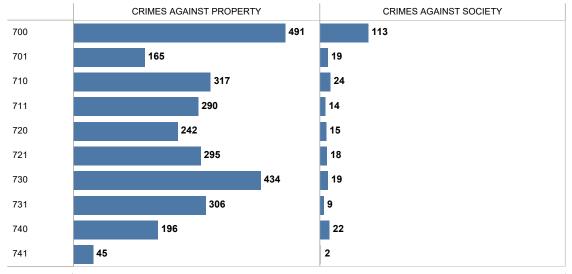

### FCPD GROUP A IBR OFFENSES - CRIMES AGAINST PROPERTY STATISTICS

<sup>\*</sup>OTHER indicates data without a station indicated in the Records Management System.

### FCPD GROUP A IBR OFFENSES - CRIMES AGAINST SOCIETY STATISTICS

<sup>\*</sup>OTHER indicates data without a station indicated in the Records Management System.