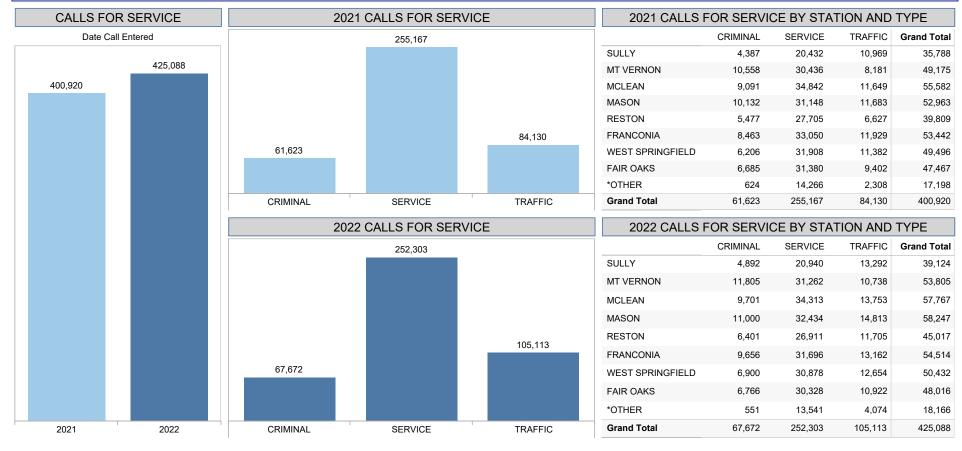

, Accident Non-DMV Reportable, Disabled/Stranded Motorist, Fatal Accident, Fire Department Vehicle Accident, Hazard in Roadway, Inoperative Vehicle on Private Property, Parking Violation, Road Check, Traffic Complaint/Violation, Traffic Control, Traffic Enforcement, Traffic Pursuit, Traffic Stop, Train Accident or Fire



#### FCPD CALLS FOR SERVICE

The Fairfax County Police Department Calls For Service statistics below are based on requests for police service as received by the call taker for community member calls and/or by the primary officer for officer initiated calls. Calls for service are tabulated by year based on the year the call was entered.

The below calls for service data excludes Court, Admin and Null event category and Miscellaneous Complaint and Null event descriptions.



<sup>\*</sup>OTHER indicates data without a station indicated in the Records Management System.



## **FCPD AVERAGE RESPONSE TIMES**

# RESPONSE TIMES BY PRIORITY AND STATION

Response Time indicates the length of time elapsed (in minutes) from the time a call was entered by DPSC to the arrival of the (first) officer on scene.

#### Priority 1:

A life threatening event is occurring or has occurred

#### **Priority 2:**

Event of serious threat to property or public order or the possibility of escalating to life threatening exists

#### Priority 3:

Event is a threat to public safety or convenience

#### Priority 4 thru 9:

Routine or minor events, little or no threat to public safety, persons or property

Response times have been filtered to exclude those responses with indicated value