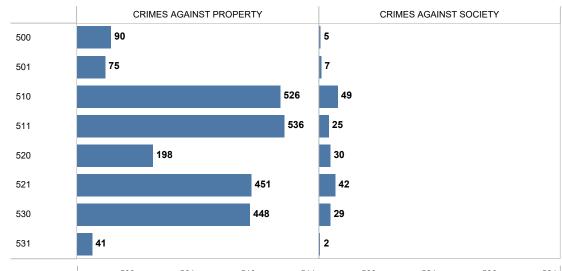

**RESTON DISTRICT - 2022 BREAKDOWN by PATROL AREA** 

|                     |                                          | 500 | 501 | 510 | 511 | 520 | 521 | 530 | 531 |
|---------------------|------------------------------------------|-----|-----|-----|-----|-----|-----|-----|-----|
| CRIMES              | ARSON                                    |     |     | 1   |     | 1   |     |     |     |
| AGAINST<br>PROPERTY | BURGLARY/BREAKING & ENTERING             | 4   | 11  | 12  | 21  | 13  | 6   | 15  | 5   |
| THOI EITH           | COUNTERFEITING/FORGERY                   | 1   | 1   | 6   | 3   | 2   | 2   |     | 2   |
|                     | DESTRUCTION/DAMAGE/VANDALISM OF PROPERTY | 16  | 10  | 90  | 145 | 59  | 127 | 131 | 9   |
|                     | EMBEZZLEMENT                             |     |     | 5   | 3   |     | 1   | 3   |     |
|                     | EXTORTION/BLACKMAIL                      | 1   |     | 4   | 4   | 2   | 5   | 1   | 1   |
|                     | FRAUD OFFENSES                           | 34  | 26  | 95  | 87  | 44  | 51  | 67  | 9   |
|                     | LARCENY/THEFT OFFENSES                   | 32  | 25  | 291 | 239 | 59  | 224 | 207 | 13  |
|                     | MOTOR VEHICLE THEFT                      |     | 1   | 17  | 31  | 11  | 26  | 16  | 2   |
|                     | ROBBERY                                  | 1   |     | 4   | 1   | 6   | 9   | 8   |     |
|                     | STOLEN PROPERTY OFFENSES                 | 1   | 1   | 1   | 2   | 1   |     |     |     |
| CRIMES              | ANIMAL CRUELTY                           |     | 2   | 2   | 4   |     | 2   |     |     |
| AGAINST<br>SOCIETY  | DRUG/NARCOTIC OFFENSES                   | 2   | 3   | 31  | 4   | 11  | 21  | 17  |     |
| 0001211             | PORNOGRAPHY/OBSCENE MATERIAL             | 1   |     | 5   | 2   | 3   | 1   | 1   | 2   |
|                     | WEAPON LAW VIOLATIONS                    | 2   | 2   | 11  | 15  | 16  | 18  | 11  |     |
| Grand Total         |                                          | 95  | 82  | 575 | 561 | 228 | 493 | 477 | 43  |