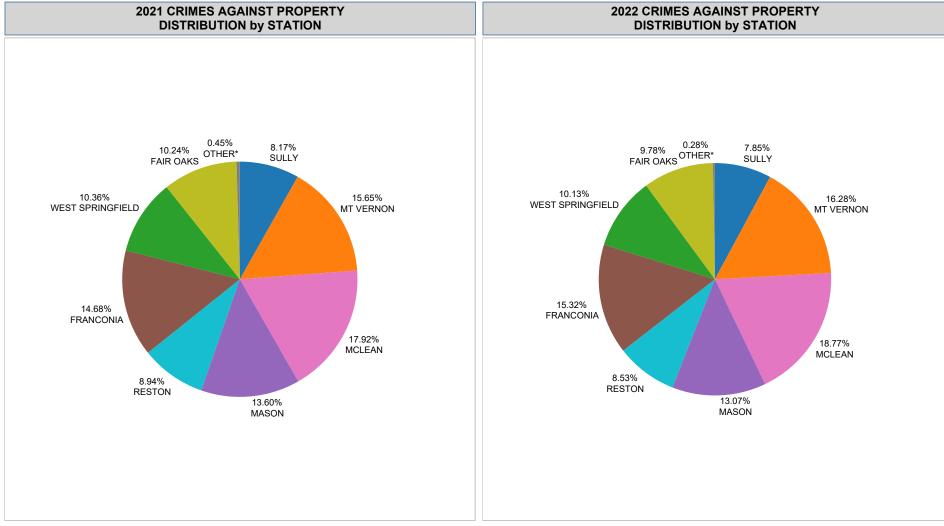

### FCPD GROUP A IBR OFFENSES CRIMES AGAINST PROPERTY & CRIMES AGAINST SOCIETY STATISTICS

|                                         | 0004                                               |                                        |
|-----------------------------------------|----------------------------------------------------|----------------------------------------|
|                                         | 2021                                               |                                        |
|                                         | CRIMES AGAINST PROPERTY                            | CRIMES AGAINST SOCIETY                 |
| SULLY                                   | 1,736                                              | 328                                    |
| MT VERNON                               | 3,478                                              | 476                                    |
| MCLEAN                                  | 4,238                                              | 290                                    |
| MASON                                   | 3,084                                              | 352                                    |
| RESTON                                  | 2,055                                              | 203                                    |
| FRANCONIA                               | 3,307                                              | 403                                    |
| WEST SPRINGFIELD                        | 2,369                                              | 249                                    |
| FAIR OAKS                               | 2,238                                              | 349                                    |
| OTHER*                                  | 81                                                 | 32                                     |
|                                         | 2000                                               |                                        |
|                                         | 2022                                               |                                        |
|                                         | 2022                                               |                                        |
|                                         | CRIMES AGAINST PROPERTY                            | CRIMES AGAINST SOCIETY                 |
| SULLY                                   | ·                                                  | CRIMES AGAINST SOCIETY<br>287          |
| SULLY<br>MT VERNON                      | CRIMES AGAINST PROPERTY                            |                                        |
|                                         | CRIMES AGAINST PROPERTY 2,067                      | 287                                    |
| MT VERNON                               | CRIMES AGAINST PROPERTY 2,067 4,299                | 582                                    |
| MT VERNON MCLEAN                        | CRIMES AGAINST PROPERTY 2,067 4,299 5,266          | 287<br>582<br>360                      |
| MT VERNON MCLEAN MASON                  | CRIMES AGAINST PROPERTY 2,067 4,299 5,266 3,419    | 287<br>582<br>360<br>498               |
| MT VERNON MCLEAN MASON RESTON           | 2,067<br>2,067<br>4,299<br>5,266<br>3,419<br>2,367 | 287<br>582<br>360<br>498<br>189        |
| MT VERNON MCLEAN MASON RESTON FRANCONIA | 2,067 2,067 4,299 5,266 3,419 2,367 4,228          | 287<br>582<br>360<br>498<br>189<br>365 |