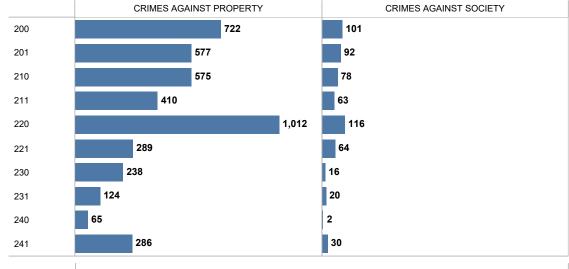

MT VERNON DISTRICT - 2022 BREAKDOWN by PATROL AREA

|                     |                                          | 200 | 201 | 210 | 211 | 220   | 221 | 230 | 231 | 240 | 241 |
|---------------------|------------------------------------------|-----|-----|-----|-----|-------|-----|-----|-----|-----|-----|
| CRIMES              | ARSON                                    |     |     |     |     | 2     | 1   |     |     |     |     |
| AGAINST<br>PROPERTY | BURGLARY/BREAKING & ENTERING             | 13  | 9   | 17  | 11  | 17    | 21  | 5   | 4   | 2   | 4   |
| THOI EITH           | COUNTERFEITING/FORGERY                   | 2   | 3   | 5   |     | 7     | 5   | 3   | 2   |     | 3   |
|                     | DESTRUCTION/DAMAGE/VANDALISM OF PROPERTY | 170 | 129 | 58  | 85  | 136   | 66  | 52  | 39  | 19  | 68  |
|                     | EMBEZZLEMENT                             | 1   | 2   |     | 1   | 1     |     | 1   |     |     | 1   |
|                     | EXTORTION/BLACKMAIL                      |     | 2   |     |     | 2     | 1   | 1   | 1   |     | 2   |
|                     | FRAUD OFFENSES                           | 52  | 57  | 48  | 42  | 45    | 29  | 64  | 23  | 18  | 27  |
|                     | LARCENY/THEFT OFFENSES                   | 405 | 313 | 408 | 230 | 740   | 134 | 94  | 43  | 24  | 150 |
|                     | MOTOR VEHICLE THEFT                      | 58  | 44  | 28  | 27  | 24    | 24  | 16  | 8   |     | 18  |
|                     | ROBBERY                                  | 20  | 17  | 7   | 12  | 35    | 8   | 2   | 3   | 2   | 12  |
|                     | STOLEN PROPERTY OFFENSES                 | 1   | 1   | 4   | 2   | 3     |     |     | 1   |     | 1   |
| CRIMES              | ANIMAL CRUELTY                           | 1   | 1   | 1   | 3   | 4     | 2   |     | 1   |     |     |
| AGAINST<br>SOCIETY  | DRUG/NARCOTIC OFFENSES                   | 78  | 58  | 57  | 45  | 93    | 41  | 8   | 14  | 2   | 10  |
| OCOLLIT             | PORNOGRAPHY/OBSCENE MATERIAL             | 4   | 1   | 2   | 2   | 1     | 1   | 3   | 1   |     | 2   |
|                     | WEAPON LAW VIOLATIONS                    | 18  | 32  | 18  | 13  | 18    | 20  | 5   | 4   |     | 18  |
| Grand Total         |                                          | 823 | 669 | 653 | 473 | 1,128 | 353 | 254 | 144 | 67  | 316 |