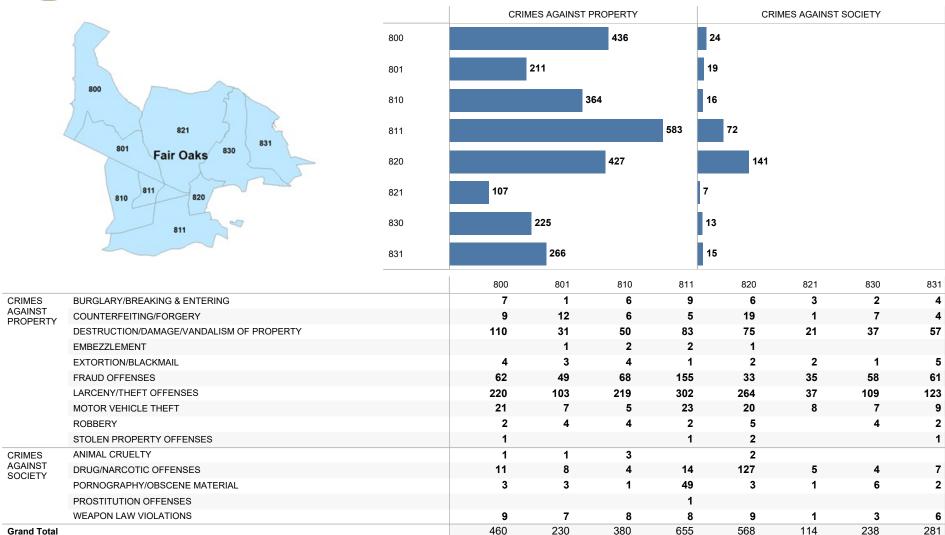

| MOTOR VEHICLE THEFT                          | 103   | 100   |
|                   | ROBBERY                                      | 17    | 24    |
|                   | STOLEN PROPERTY<br>OFFENSES                  | 4     | 5     |
| CRIMES<br>AGAINST | ANIMAL CRUELTY                               | 12    | 7     |
| SOCIETY           | DRUG/NARCOTIC<br>OFFENSES                    | 267   | 180   |
|                   | PORNOGRAPHY/OBSCENE<br>MATERIAL              | 26    | 68    |
|                   | PROSTITUTION OFFENSES                        | 1     | 1     |
|                   | WEAPON LAW VIOLATIONS                        | 43    | 51    |
| Total             |                                              | 2,587 | 2,931 |



FAIR OAKS DISTRICT - 2022 BREAKDOWN by PATROL AREA





#### FCPD GROUP A IBR OFFENSE STATISTICS - NO DISTRICT INDICATED ON REPORT

#### NO STATION INDICATED



|                               |                                          | 2021 | 2022 |
|-------------------------------|------------------------------------------|------|------|
| CRIMES<br>AGAINST<br>PROPERTY | COUNTERFEITING/FORGERY                   | 1    | 1    |
|                               | DESTRUCTION/DAMAGE/VANDALISM OF PROPERTY | 6    | 5    |
|                               | EMBEZZLEMENT                             | 1    |      |
|                               | FRAUD OFFENSES                           | 61   | 23   |
|                               | LARCENY/THEFT OFFENSES                   | 10   | 11   |
|                               | MOTOR VEHICLE THEFT