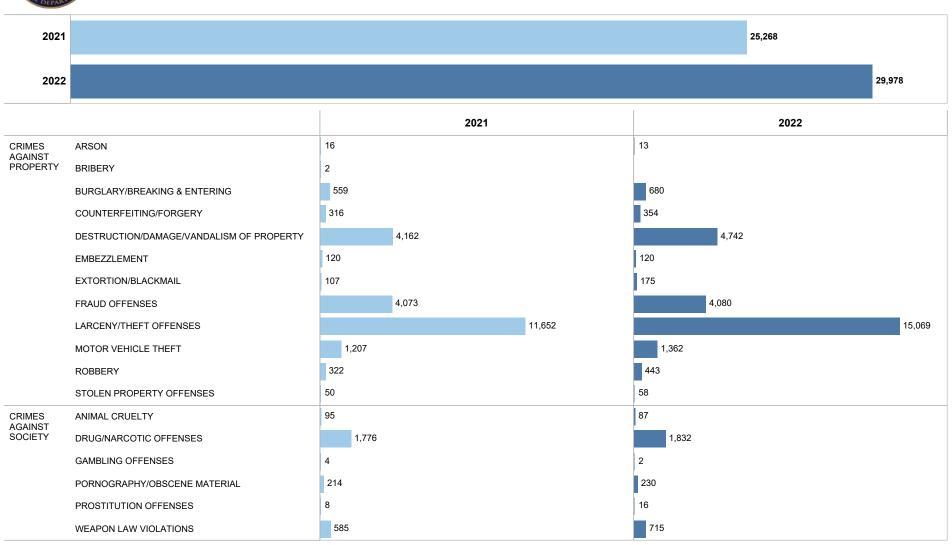

### GROUP A IBR OFFENSES - CRIMES AGAINST PROPERTY AND CRIMES AGAINST SOCIETY

(by offense count)

### FCPD GROUP A IBR OFFENSES CRIMES AGAINST PROPERTY & CRIMES AGAINST SOCIETY STATISTICS

|                                         | 0004                                               |                                        |
|-----------------------------------------|----------------------------------------------------|----------------------------------------|
|                                         | 2021                                               |                                        |
|                                         | CRIMES AGAINST PROPERTY                            | CRIMES AGAINST SOCIETY                 |
| SULLY                                   | 1,736                                              | 328                                    |
| MT VERNON                               | 3,478                                              | 476                                    |
| MCLEAN                                  | 4,238                                              | 290                                    |
| MASON                                   | 3,084                                              | 352                                    |
| RESTON                                  | 2,055                                              | 203                                    |
| FRANCONIA                               | 3,307                                              | 403                                    |
| WEST SPRINGFIELD                        | 2,369                                              | 249                                    |
| FAIR OAKS                               | 2,238                                              | 349                                    |
| OTHER*                                  | 81                                                 | 32                                     |
|                                         | 2000                                               |                                        |
|                                         | 2022                                               |                                        |
|                                         | 2022                                               |                                        |
|                                         | CRIMES AGAINST PROPERTY                            | CRIMES AGAINST SOCIETY                 |
| SULLY                                   | ·                                                  | CRIMES AGAINST SOCIETY<br>287          |
| SULLY<br>MT VERNON                      | CRIMES AGAINST PROPERTY                            |                                        |
|                                         | CRIMES AGAINST PROPERTY 2,067                      | 287                                    |
| MT VERNON                               | CRIMES AGAINST PROPERTY 2,067 4,299                | 582                                    |
| MT VERNON MCLEAN                        | CRIMES AGAINST PROPERTY 2,067 4,299 5,266          | 287<br>582<br>360                      |
| MT VERNON MCLEAN MASON                  | CRIMES AGAINST PROPERTY 2,067 4,299 5,266 3,419    | 287<br>582<br>360<br>498               |
| MT VERNON MCLEAN MASON RESTON           | 2,067<br>2,067<br>4,299<br>5,266<br>3,419<br>2,367 | 287<br>582<br>360<br>498<br>189        |
| MT VERNON MCLEAN MASON RESTON FRANCONIA | 2,067 2,067 4,299 5,266 3,419 2,367 4,228          | 287<br>582<br>360<br>498<br>189<br>365 |