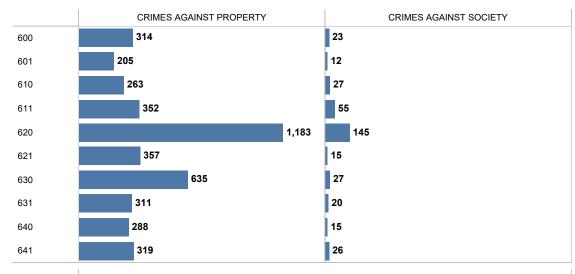

FRANCONIA DISTRICT - 2022 BREAKDOWN by PATROL AREA

|                     |                                          | 600 | 601 | 610 | 611 | 620   | 621 | 630 | 631 | 640 | 641 |
|---------------------|------------------------------------------|-----|-----|-----|-----|-------|-----|-----|-----|-----|-----|
| CRIMES              | ARSON                                    |     |     | 1   | 2   |       |     | 1   |     |     |     |
| AGAINST<br>PROPERTY | BURGLARY/BREAKING & ENTERING             | 9   | 3   | 9   | 12  | 11    | 10  | 12  | 5   | 8   | 13  |
| THOI EITH           | COUNTERFEITING/FORGERY                   | 8   | 2   | 13  | 6   | 6     | 1   | 9   | 5   | 6   | 13  |
|                     | DESTRUCTION/DAMAGE/VANDALISM OF PROPERTY | 62  | 46  | 56  | 55  | 81    | 72  | 88  | 34  | 64  | 51  |
|                     | EMBEZZLEMENT                             |     | 3   | 4   | 1   | 8     |     |     | 3   | 2   |     |
|                     | EXTORTION/BLACKMAIL                      | 1   | 1   | 5   | 4   | 5     | 3   | 1   | 1   |     | 3   |
|                     | FRAUD OFFENSES                           | 60  | 24  | 27  | 31  | 71    | 69  | 72  | 59  | 32  | 34  |
|                     | LARCENY/THEFT OFFENSES                   | 153 | 93  | 111 | 202 | 935   | 158 | 419 | 187 | 137 | 175 |
|                     | MOTOR VEHICLE THEFT                      | 14  | 29  | 23  | 25  | 45    | 39  | 28  | 10  | 35  | 25  |
|                     | ROBBERY                                  | 6   | 3   | 12  | 13  | 20    | 2   | 4   | 2   | 3   | 5   |
|                     | STOLEN PROPERTY OFFENSES                 | 1   | 1   | 2   | 1   | 1     | 3   | 1   | 5   | 1   |     |
| CRIMES              | ANIMAL CRUELTY                           | 1   |     | 1   |     |       | 1   | 1   | 1   | 1   | 1   |
| AGAINST<br>SOCIETY  | DRUG/NARCOTIC OFFENSES                   | 11  | 5   | 15  | 42  | 122   | 7   | 15  | 12  | 7   | 10  |
| 000.211             | GAMBLING OFFENSES                        |     |     |     |     | 1     |     |     |     |     |     |
|                     | PORNOGRAPHY/OBSCENE MATERIAL             | 3   | 2   | 2   |     | 5     | 2   | 1   | 1   | 1   | 1   |
|                     | WEAPON LAW VIOLATIONS                    | 8   | 5   | 9   | 13  | 17    | 5   | 10  | 6   | 6   | 14  |
| Grand Total         |                                          | 337 | 217 | 290 | 407 | 1,328 | 372 | 662 | 331 | 303 | 345 |