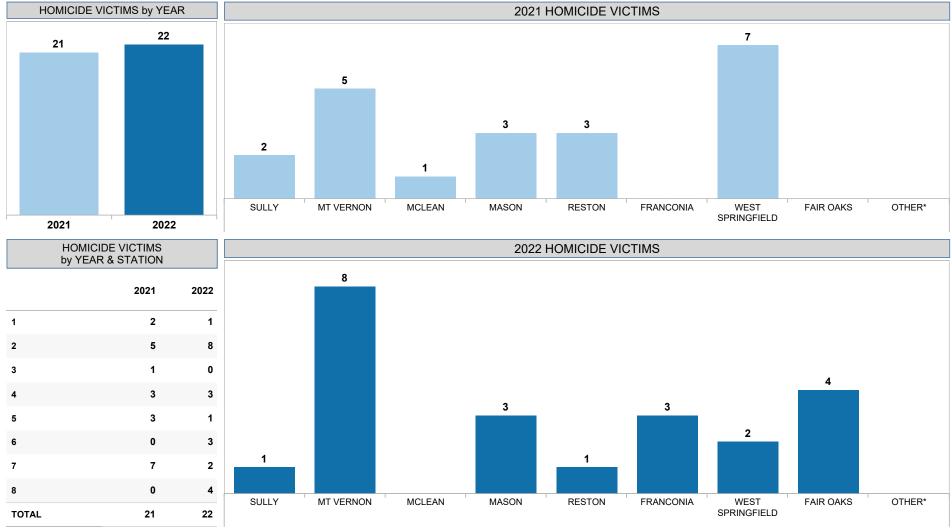

# FAIRFAX COUNTY POLICE DEPARTMENT STATISTICAL REPORT

**GROUP A IBR OFFENSES - CRIMES AGAINST PERSONS** 

(by victim count)

### FCPD CRIMES AGAINST PERSONS STATISTICS HOMICIDE OFFENSES

<sup>\*</sup>OTHER indicates data without a station indicated in the Records Management System.