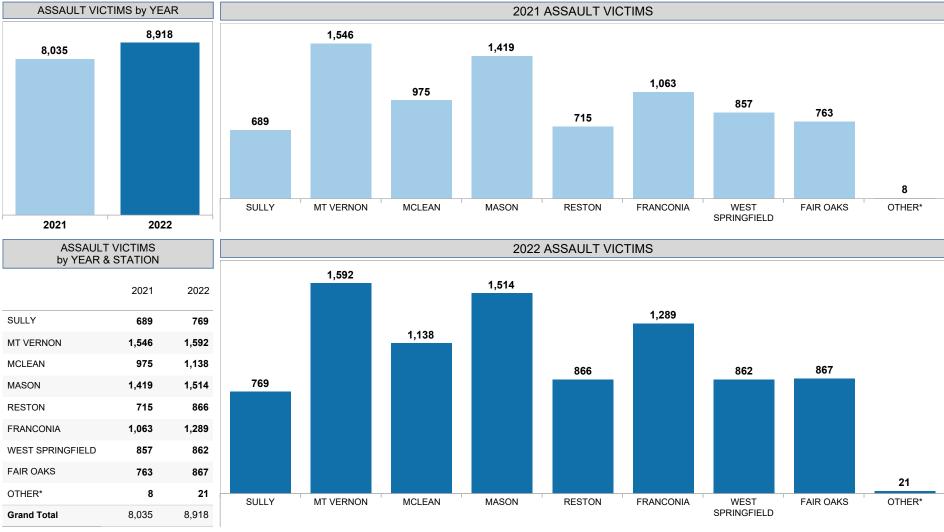

# FAIRFAX COUNTY POLICE DEPARTMENT STATISTICAL REPORT

**GROUP A IBR OFFENSES - CRIMES AGAINST PERSONS** 

(by victim count)

### FCPD CRIMES AGAINST PERSONS STATISTICS ASSAULT OFFENSES

<sup>\*</sup>OTHER indicates data without a station indicated in the Records Management System.