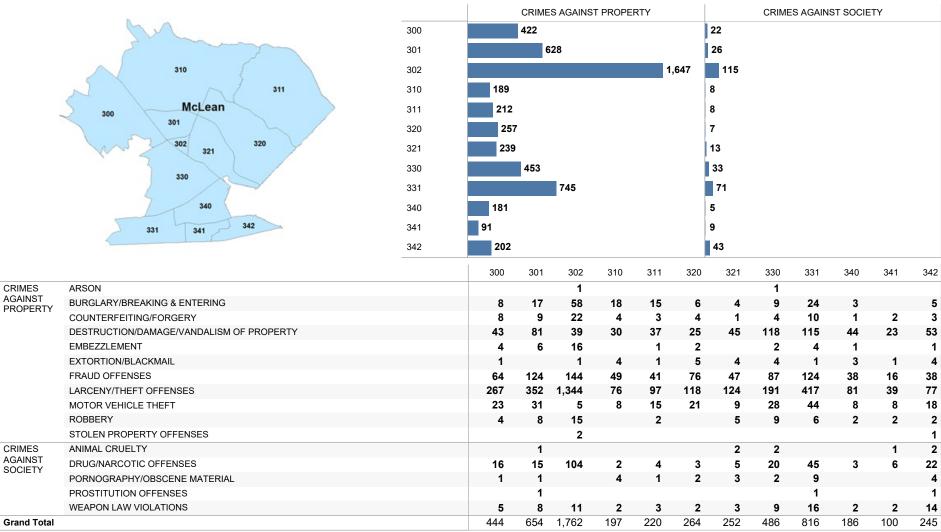

#### FCPD GROUP A IBR OFFENSE STATISTICS - MCLEAN DISTRICT

|                              | 2021  | 2022  |
|------------------------------|-------|-------|
|                              |       | 5,266 |
| CRIMES                       | 4,238 |       |
| AGAINST<br>PROPERTY          |       |       |
| CRIMES<br>AGAINST<br>SOCIETY |       |       |
|                              | 290   | 360   |

| CRIMES AGAINST PROPERTY PROPERTY PROPERTY PROPERTY PROPERTY PROPERTY PROPERTY PROPERTY ENTERING         1 19 167           COUNTERFEITING/FORGER         72 71           DESTRUCTION/DAMAGE/ VANDALISM OF PROPERTY VANDALISM OF PROPERTY VANDALISM OF PROPERTY PRO |          |                        | 2021  | 2022  |
|--------------------------------------------------------------------------------------------------------------------------------------------------------------------------------------------------------------------------------------------------------------------------------------------------------------------------------------------------------------------------------------------------------------------------------------------------------------------------------------------------------------------------------------------------------------------------------------------------------------------------------------------------------------------------------------------------------------------------------------------------------------------------------------------------------------------------------------------------------------------------------------------------------------------------------------------------------------------------------------------------------------------------------------------------------------------------------------------------------------------------------------------------------------------------------------------------------------------------------------------------------------------------------------------------------------------------------------------------------------------------------------------------------------------------------------------------------------------------------------------------------------------------------------------------------------------------------------------------------------------------------------------------------------------------------------------------------------------------------------------------------------------------------------------------------------------------------------------------------------------------------------------------------------------------------------------------------------------------------------------------------------------------------|----------|------------------------|-------|-------|
| BURCHARYING A   119   167                                                                                                                                                                                                                                                                                                                                                                                                                                                                                                                                                                                                                                                                                                                                                                                                                                                                                                                                                                                                                                                                                                                                                                                                                                                                                                                                                                                                                                                                                                                                                                                                                                                                                                                                                                                                                                                                                                                                                                                                      |          | ARSON                  | 1     | 2     |
| DESTRUCTION/DAMAGE/ VANDALISM OF PROPERTY   570   663     EMBEZZLEMENT   23   37     EXTORTION/BLACKMAIL   12   29     FRAUD OFFENSES   761   848     LARCENY/THEFT OFFENSES   2,374   3,183     MOTOR VEHICLE THEFT   259   218     ROBBERY   38   55     STOLEN PROPERTY   9   3     CRIMES AGAINST SOCIETY   7   8     PORUGNARCOTIC OFFENSES   216   245     PORNOGRAPHY/OBSCENE MATERIAL   26   27     PROSTITUTION OFFENSES   3     WEAPON LAW VIOLATIONS   41   77                                                                                                                                                                                                                                                                                                                                                                                                                                                                                                                                                                                                                                                                                                                                                                                                                                                                                                                                                                                                                                                                                                                                                                                                                                                                                                                                                                                                                                                                                                                                                      | PROPERTY |                        | 119   | 167   |
| VANDALISM OF PROPERTY         570         653           EMBEZZLEMENT         23         37           EXTORTION/BLACKMAIL         12         29           FRAUD OFFENSES         761         848           LARCENY/THEFT OFFENSES         2,374         3,183           MOTOR VEHICLE THEFT         259         218           ROBBERY         38         55           STOLEN PROPERTY OFFENSES         9         3           CRIMES AGAINST SOCIETY         7         8           DRUG/NARCOTIC OFFENSES         216         245           PORNOGRAPHY/OBSCENE MATERIAL PROSTITUTION OFFENSES         26         27           PROSTITUTION OFFENSES         3           WEAPON LAW VIOLATIONS         41         77                                                                                                                                                                                                                                                                                                                                                                                                                                                                                                                                                                                                                                                                                                                                                                                                                                                                                                                                                                                                                                                                                                                                                                                                                                                                                                             |          | COUNTERFEITING/FORGER  | 72    | 71    |
| EXTORTION/BLACKMAIL         12         29           FRAUD OFFENSES         761         848           LARCENY/THEFT OFFENSES         2,374         3,183           MOTOR VEHICLE THEFT         259         218           ROBBERY         38         55           STOLEN PROPERTY OFFENSES         9         3           CRIMES AGAINST SOCIETY         7         8           DRUG/NARCOTIC OFFENSES         216         245           PORNOGRAPHY/OBSCENE MATERIAL         26         27           PROSTITUTION OFFENSES         3           WEAPON LAW VIOLATIONS         41         77                                                                                                                                                                                                                                                                                                                                                                                                                                                                                                                                                                                                                                                                                                                                                                                                                                                                                                                                                                                                                                                                                                                                                                                                                                                                                                                                                                                                                                        |          |                        | 570   | 653   |
| FRAUD OFFENSES 761 848  LARCENY/THEFT OFFENSES 2,374 3,183  MOTOR VEHICLE THEFT 259 218  ROBBERY 38 55  STOLEN PROPERTY 9 3  CRIMES AGAINST SOCIETY 7 8  DRUG/NARCOTIC OFFENSES 216 245  PORNOGRAPHY/OBSCENE MATERIAL 26 27  PROSTITUTION OFFENSES 3  WEAPON LAW VIOLATIONS 41 777                                                                                                                                                                                                                                                                                                                                                                                                                                                                                                                                                                                                                                                                                                                                                                                                                                                                                                                                                                                                                                                                                                                                                                                                                                                                                                                                                                                                                                                                                                                                                                                                                                                                                                                                             |          | EMBEZZLEMENT           | 23    | 37    |
| LARCENY/THEFT OFFENSES         2,374         3,183           MOTOR VEHICLE THEFT         259         218           ROBBERY         38         55           STOLEN PROPERTY OFFENSES         9         3           CRIMES AGAINST SOCIETY         ANIMAL CRUELTY         7         8           DRUG/NARCOTIC OFFENSES         216         245           PORNOGRAPHY/OBSCENE MATERIAL PROSTITUTION OFFENSES         26         27           PROSTITUTION OFFENSES         3           WEAPON LAW VIOLATIONS         41         77                                                                                                                                                                                                                                                                                                                                                                                                                                                                                                                                                                                                                                                                                                                                                                                                                                                                                                                                                                                                                                                                                                                                                                                                                                                                                                                                                                                                                                                                                                |          | EXTORTION/BLACKMAIL    | 12    | 29    |
| MOTOR VEHICLE THEFT         259         218           ROBBERY         38         55           STOLEN PROPERTY OFFENSES         9         3           CRIMES AGAINST SOCIETY         7         8           DRUG/NARCOTIC OFFENSES         216         245           PORNOGRAPHY/OBSCENE MATERIAL         26         27           PROSTITUTION OFFENSES         3           WEAPON LAW VIOLATIONS         41         77                                                                                                                                                                                                                                                                                                                                                                                                                                                                                                                                                                                                                                                                                                                                                                                                                                                                                                                                                                                                                                                                                                                                                                                                                                                                                                                                                                                                                                                                                                                                                                                                          |          | FRAUD OFFENSES         | 761   | 848   |
| ROBBERY       38       55         STOLEN PROPERTY OFFENSES       9       3         CRIMES AGAINST SOCIETY       ANIMAL CRUELTY       7       8         DRUG/NARCOTIC OFFENSES       216       245         PORNOGRAPHY/OBSCENE MATERIAL       26       27         PROSTITUTION OFFENSES       3         WEAPON LAW VIOLATIONS       41       77                                                                                                                                                                                                                                                                                                                                                                                                                                                                                                                                                                                                                                                                                                                                                                                                                                                                                                                                                                                                                                                                                                                                                                                                                                                                                                                                                                                                                                                                                                                                                                                                                                                                                 |          | LARCENY/THEFT OFFENSES | 2,374 | 3,183 |
| STOLEN PROPERTY OFFENSES   9   3   3                                                                                                                                                                                                                                                                                                                                                                                                                                                                                                                                                                                                                                                                                                                                                                                                                                                                                                                                                                                                                                                                                                                                                                                                                                                                                                                                                                                                                                                                                                                                                                                                                                                                                                                                                                                                                                                                                                                                                                                           |          | MOTOR VEHICLE THEFT    | 259   | 218   |
| CRIMES AGAINST SOCIETY         ANIMAL CRUELTY         7         8           DRUG/NARCOTIC OFFENSES         216         245           PORNOGRAPHY/OBSCENE MATERIAL         26         27           PROSTITUTION OFFENSES         3           WEAPON LAW VIOLATIONS         41         77                                                                                                                                                                                                                                                                                                                                                                                                                                                                                                                                                                                                                                                                                                                                                                                                                                                                                                                                                                                                                                                                                                                                                                                                                                                                                                                                                                                                                                                                                                                                                                                                                                                                                                                                        |          | ROBBERY                | 38    | 55    |
| AGAINST SOCIETY         DRUG/NARCOTIC OFFENSES         216         245           PORNOGRAPHY/OBSCENE MATERIAL         26         27           PROSTITUTION OFFENSES         3           WEAPON LAW VIOLATIONS         41         77                                                                                                                                                                                                                                                                                                                                                                                                                                                                                                                                                                                                                                                                                                                                                                                                                                                                                                                                                                                                                                                                                                                                                                                                                                                                                                                                                                                                                                                                                                                                                                                                                                                                                                                                                                                            |          |                        | 9     | 3     |
| DRUG/NARCOTIC OFFENSES 216 245  PORNOGRAPHY/OBSCENE A26 27  PROSTITUTION OFFENSES 3  WEAPON LAW VIOLATIONS 41 77                                                                                                                                                                                                                                                                                                                                                                                                                                                                                                                                                                                                                                                                                                                                                                                                                                                                                                                                                                                                                                                                                                                                                                                                                                                                                                                                                                                                                                                                                                                                                                                                                                                                                                                                                                                                                                                                                                               |          | ANIMAL CRUELTY         | 7     | 8     |
| MATERIAL 26 27  PROSTITUTION OFFENSES 3  WEAPON LAW VIOLATIONS 41 77                                                                                                                                                                                                                                                                                                                                                                                                                                                                                                                                                                                                                                                                                                                                                                                                                                                                                                                                                                                                                                                                                                                                                                                                                                                                                                                                                                                                                                                                                                                                                                                                                                                                                                                                                                                                                                                                                                                                                           | SOCIETY  |                        | 216   | 245   |
| WEAPON LAW VIOLATIONS 41 77                                                                                                                                                                                                                                                                                                                                                                                                                                                                                                                                                                                                                                                                                                                                                                                                                                                                                                                                                                                                                                                                                                                                                                                                                                                                                                                                                                                                                                                                                                                                                                                                                                                                                                                                                                                                                                                                                                                                                                                                    |          |                        | 26    | 27    |
|                                                                                                                                                                                                                                                                                                                                                                                                                                                                                                                                                                                                                                                                                                                                                                                                                                                                                                                                                                                                                                                                                                                                                                                                                                                                                                                                                                                                                                                                                                                                                                                                                                                                                                                                                                                                                                                                                                                                                                                                                                |          | PROSTITUTION OFFENSES  |       | 3     |
| <b>Total</b> 4,528 5,626                                                                                                                                                                                                                                                                                                                                                                                                                                                                                                                                                                                                                                                                                                                                                                                                                                                                                                                                                                                                                                                                                                                                                                                                                                                                                                                                                                                                                                                                                                                                                                                                                                                                                                                                                                                                                                                                                                                                                                                                       |          | WEAPON LAW VIOLATIONS  | 41    | 77    |
|                                                                                                                                                                                                                                                                                                                                                                                                                                                                                                                                                                                                                                                                                                                                                                                                                                                                                                                                                                                                                                                                                                                                                                                                                                                                                                                                                                                                                                                                                                                                                                                                                                                                                                                                                                                                                                                                                                                                                                                                                                |          | Total                  | 4,528 | 5,626 |

MCLEAN DISTRICT - 2022 BREAKDOWN by PATROL AREA