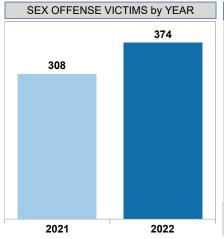

### FCPD CRIMES AGAINST PERSONS STATISTICS SEX OFFENSES

| SEX OFFENSE VICTIMS by YEAR & STATION |     |     |  |  |
|---------------------------------------|-----|-----|--|--|
| 2021 2022                             |     |     |  |  |
| SULLY                                 | 39  | 27  |  |  |
| MT VERNON                             | 44  | 47  |  |  |
| MCLEAN                                | 30  | 30  |  |  |
| MASON                                 | 46  | 65  |  |  |
| RESTON                                | 23  | 34  |  |  |
| FRANCONIA                             | 35  | 37  |  |  |
| WEST SPRINGFIELD                      | 45  | 28  |  |  |
| FAIR OAKS                             | 45  | 105 |  |  |
| OTHER*                                | 1   | 1   |  |  |
| Grand Total                           | 308 | 374 |  |  |