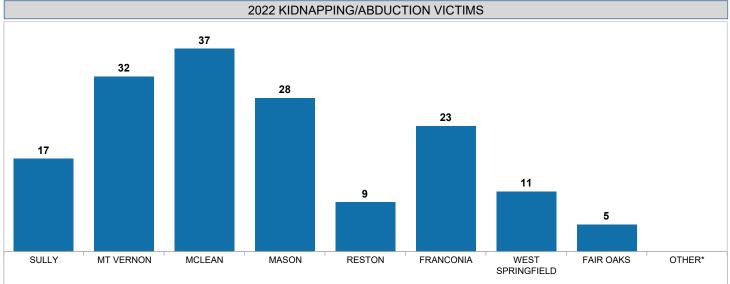

### FCPD CRIMES AGAINST PERSONS STATISTICS KIDNAPPING/ABDUCTION OFFENSES

<sup>\*</sup>OTHER indicates data without a station indicated in the Records Management System.