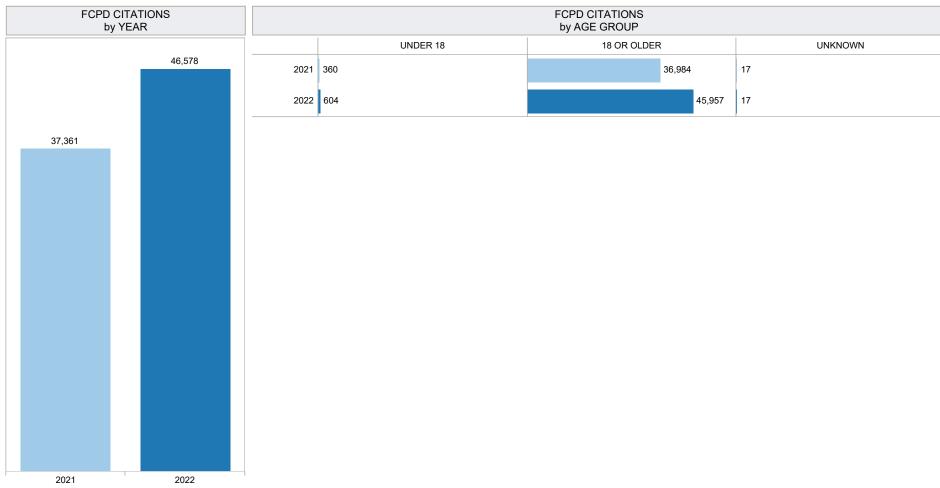

| 39          | 1       | 40    | 6        | 34          |         | 40    |
| ALL OTHER OFFENSES                       | 4        | 235         | 4       | 243   | 13       | 242         |         | 255   |
| NON-REPORTABLE                           | 8        | 126         | 1       | 135   | 1        | 117         |         | 118   |
| 40C                                      |          | 1           |         | 1     |          |             |         |       |
| TOTAL                                    | 50       | 1,164       | 15      | 1,229 | 70       | 1,200       | 7       | 1,277 |

<sup>\*</sup>In May of 2016, FCPD changed documentation of some Non-IBR Reportable offense types so that they were no longer being classified as an arrest but classified as a citation.





In 2016, Brazos, a new ticket system, was implemented and is being utilized by some officers and divisions. Geographical citation breakdowns are unavailable.