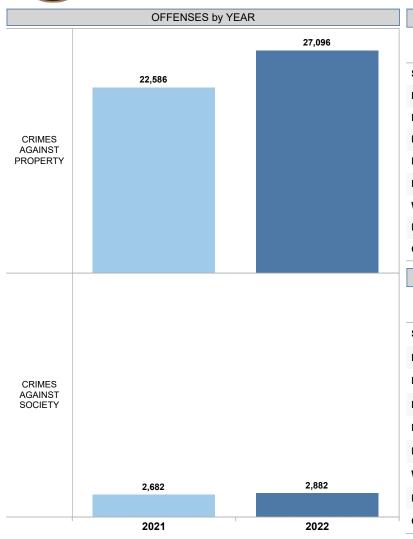

### FCPD GROUP A IBR OFFENSES CRIMES AGAINST PROPERTY & CRIMES AGAINST SOCIETY STATISTICS

|                                         | 0004                                               |                                        |
|-----------------------------------------|----------------------------------------------------|----------------------------------------|
|                                         | 2021                                               |                                        |
|                                         | CRIMES AGAINST PROPERTY                            | CRIMES AGAINST SOCIETY                 |
| SULLY                                   | 1,736                                              | 328                                    |
| MT VERNON                               | 3,478                                              | 476                                    |
| MCLEAN                                  | 4,238                                              | 290                                    |
| MASON                                   | 3,084                                              | 352                                    |
| RESTON                                  | 2,055                                              | 203                                    |
| FRANCONIA                               | 3,307                                              | 403                                    |
| WEST SPRINGFIELD                        | 2,369                                              | 249                                    |
| FAIR OAKS                               | 2,238                                              | 349                                    |
| OTHER*                                  | 81                                                 | 32                                     |
|                                         | 2000                                               |                                        |
|                                         | 2022                                               |                                        |
|                                         | 2022                                               |                                        |
|                                         | CRIMES AGAINST PROPERTY                            | CRIMES AGAINST SOCIETY                 |
| SULLY                                   | ·                                                  | CRIMES AGAINST SOCIETY<br>287          |
| SULLY<br>MT VERNON                      | CRIMES AGAINST PROPERTY                            |                                        |
|                                         | CRIMES AGAINST PROPERTY 2,067                      | 287                                    |
| MT VERNON                               | CRIMES AGAINST PROPERTY 2,067 4,299                | 582                                    |
| MT VERNON MCLEAN                        | CRIMES AGAINST PROPERTY 2,067 4,299 5,266          | 287<br>582<br>360                      |
| MT VERNON MCLEAN MASON                  | CRIMES AGAINST PROPERTY 2,067 4,299 5,266 3,419    | 287<br>582<br>360<br>498               |
| MT VERNON MCLEAN MASON RESTON           | 2,067<br>2,067<br>4,299<br>5,266<br>3,419<br>2,367 | 287<br>582<br>360<br>498<br>189        |
| MT VERNON MCLEAN MASON RESTON FRANCONIA | 2,067 2,067 4,299 5,266 3,419 2,367 4,228          | 287<br>582<br>360<br>498<br>189<br>365 |