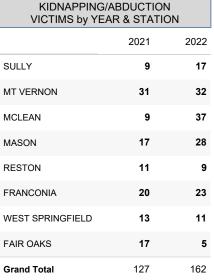

### FCPD CRIMES AGAINST PERSONS STATISTICS KIDNAPPING/ABDUCTION OFFENSES

<sup>\*</sup>OTHER indicates data without a station indicated in the Records Management System.