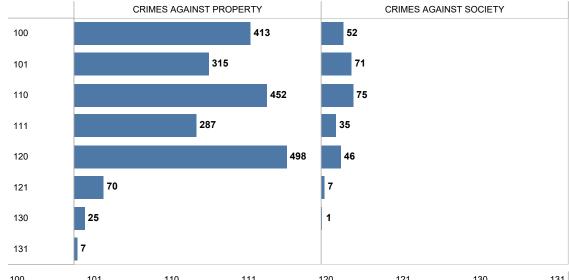

|                   |                                          | 2021  | 2022  |
|-------------------|------------------------------------------|-------|-------|
| CRIMES<br>AGAINST | BURGLARY/BREAKING & ENTERING             | 43    | 61    |
| PROPERTY          | COUNTERFEITING/FORGERY                   | 23    | 30    |
|                   | DESTRUCTION/DAMAGE/VANDALISM OF PROPERTY | 390   | 495   |
|                   | EMBEZZLEMENT                             | 12    | 10    |
|                   | EXTORTION/BLACKMAIL                      | 13    | 15    |
|                   | FRAUD OFFENSES                           | 383   | 339   |
|                   | LARCENY/THEFT OFFENSES                   | 787   | 1,007 |
|                   | MOTOR VEHICLE THEFT                      | 70    | 89    |
|                   | ROBBERY                                  | 12    | 17    |
|                   | STOLEN PROPERTY OFFENSES                 | 3     | 4     |
| CRIMES<br>AGAINST | ANIMAL CRUELTY                           | 6     | 10    |
| SOCIETY           | DRUG/NARCOTIC OFFENSES                   | 219   | 177   |
|                   | PORNOGRAPHY/OBSCENE MATERIAL             | 23    | 17    |
|                   | PROSTITUTION OFFENSES                    | 4     | 10    |
|                   | WEAPON LAW VIOLATIONS                    | 76    | 73    |
|                   | Total                                    | 2,064 | 2,354 |

**SULLY DISTRICT - 2022 BREAKDOWN by PATROL AREA** 

|                     |                                          | 100 | 101 | 110 | 111 | 120 | 121 | 130 | 131 |
|---------------------|------------------------------------------|-----|-----|-----|-----|-----|-----|-----|-----|
| CRIMES              | BURGLARY/BREAKING & ENTERING             | 10  | 9   | 13  | 9   | 16  | 3   |     | 1   |
| AGAINST<br>PROPERTY | COUNTERFEITING/FORGERY                   | 1   | 5   | 14  | 4   | 5   | 1   |     |     |
| TROLEKTI            | DESTRUCTION/DAMAGE/VANDALISM OF PROPERTY | 134 | 82  | 85  | 46  | 125 | 13  | 9   | 1   |
|                     | EMBEZZLEMENT                             |     |     | 3   | 7   |     |     |     |     |
|                     | EXTORTION/BLACKMAIL                      | 2   |     | 3   |     | 8   | 2   |     |     |
|                     | FRAUD OFFENSES                           | 68  | 48  | 56  | 56  | 80  | 22  | 7   | 2   |
|                     | LARCENY/THEFT OFFENSES                   | 182 | 152 | 253 | 133 | 248 | 27  | 9   | 3   |
|                     | MOTOR VEHICLE THEFT                      | 13  | 13  | 21  | 26  | 14  | 2   |     |     |
|                     | ROBBERY                                  | 3   | 6   | 2   | 4   | 2   |     |     |     |
|                     | STOLEN PROPERTY OFFENSES                 |     |     | 2   | 2   |     |     |     |     |
| CRIMES              | ANIMAL CRUELTY                           | 3   | 1   | 1   | 3   | 1   | 1   |     |     |
| AGAINST<br>SOCIETY  | DRUG/NARCOTIC OFFENSES                   | 26  | 48  | 44  | 20  | 34  | 5   |     |     |
| SOCIETI             | PORNOGRAPHY/OBSCENE MATERIAL             | 5   | 2   | 4   | 5   |     |     | 1   |     |
|                     | PROSTITUTION OFFENSES                    | 1   |     | 9   |     |     |     |     |     |
|                     | WEAPON LAW VIOLATIONS                    | 17  | 20  | 17  | 7   | 11  | 1   |     |     |
| Grand Total         |                                          | 465 | 386 | 527 | 322 | 544 | 77  | 26  | 7   |