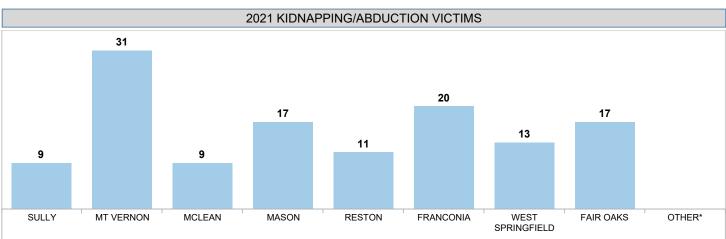

# FAIRFAX COUNTY POLICE DEPARTMENT STATISTICAL REPORT

**GROUP A IBR OFFENSES - CRIMES AGAINST PERSONS** 

(by victim count)

### FCPD CRIMES AGAINST PERSONS STATISTICS KIDNAPPING/ABDUCTION OFFENSES

<sup>\*</sup>OTHER indicates data without a station indicated in the Records Management System.