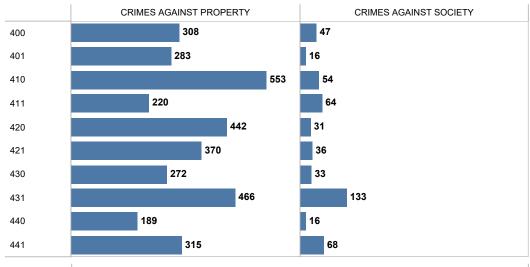

#### FCPD GROUP A IBR OFFENSE STATISTICS - MASON DISTRICT

|                               | 2021  | 2022  |
|-------------------------------|-------|-------|
| CRIMES<br>AGAINST<br>PROPERTY | 3,084 | 3,419 |
| CRIMES<br>AGAINST<br>SOCIETY  | 352   | 498   |

|                   |                                          | 2021  | 2022  |
|-------------------|------------------------------------------|-------|-------|
| CRIMES<br>AGAINST | ARSON                                    | 3     | 2     |
| PROPERTY          | BRIBERY                                  | 1     |       |
|                   | BURGLARY/BREAKING & ENTERING             | 59    | 64    |
|                   | COUNTERFEITING/FORGERY                   | 38    | 52    |
|                   | DESTRUCTION/DAMAGE/VANDALISM OF PROPERTY | 637   | 593   |
|                   | EMBEZZLEMENT                             | 13    | 13    |
|                   | EXTORTION/BLACKMAIL                      | 16    | 21    |
|                   | FRAUD OFFENSES                           | 383   | 375   |
|                   | LARCENY/THEFT OFFENSES                   | 1,701 | 2,019 |
|                   | MOTOR VEHICLE THEFT                      | 158   | 172   |
|                   | ROBBERY                                  | 69    | 102   |
|                   | STOLEN PROPERTY OFFENSES                 | 6     | 6     |
| CRIMES<br>AGAINST | ANIMAL CRUELTY                           | 18    | 15    |
| SOCIETY           | DRUG/NARCOTIC OFFENSES                   | 219   | 333   |
|                   | GAMBLING OFFENSES                        | 4     | 1     |
|                   | PORNOGRAPHY/OBSCENE MATERIAL             | 27    | 25    |
|                   | PROSTITUTION OFFENSES                    | 1     | 1     |
|                   | WEAPON LAW VIOLATIONS                    | 83    | 123   |
|                   | Total                                    | 3,436 | 3,917 |