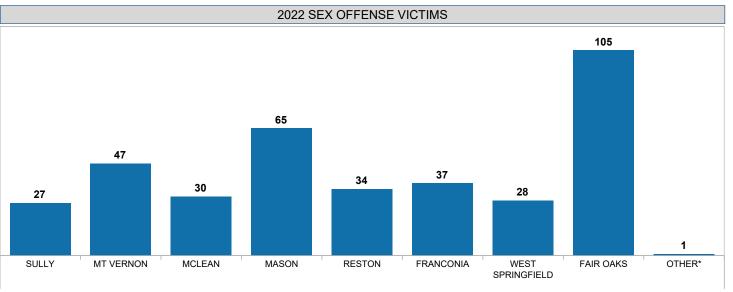

### FCPD CRIMES AGAINST PERSONS STATISTICS SEX OFFENSES

| SEX OFFENSE VICTIMS by YEAR & STATION |     |     |  |  |
|---------------------------------------|-----|-----|--|--|
| 2021 2022                             |     |     |  |  |
| SULLY                                 | 39  | 27  |  |  |
| MT VERNON                             | 44  | 47  |  |  |
| MCLEAN                                | 30  | 30  |  |  |
| MASON                                 | 46  | 65  |  |  |
| RESTON                                | 23  | 34  |  |  |
| FRANCONIA                             | 35  | 37  |  |  |
| WEST SPRINGFIELD                      | 45  | 28  |  |  |
| FAIR OAKS                             | 45  | 105 |  |  |
| OTHER*                                | 1   | 1   |  |  |
| Grand Total                           | 308 | 374 |  |  |