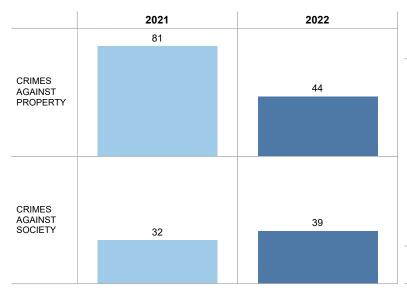

#### FCPD GROUP A IBR OFFENSE STATISTICS - SULLY DISTRICT

|                               | 2021  | 2022  |
|-------------------------------|-------|-------|
| CRIMES<br>AGAINST<br>PROPERTY | 1,736 | 2,067 |
| CRIMES<br>AGAINST<br>SOCIETY  | 328   | 287   |