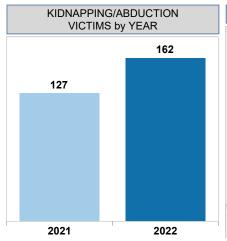

# FAIRFAX COUNTY POLICE DEPARTMENT STATISTICAL REPORT

**GROUP A IBR OFFENSES - CRIMES AGAINST PERSONS** 

(by victim count)

### FCPD CRIMES AGAINST PERSONS STATISTICS KIDNAPPING/ABDUCTION OFFENSES

<sup>\*</sup>OTHER indicates data without a station indicated in the Records Management System.