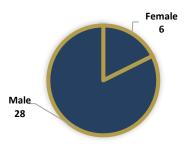

| Reporting Person Gender |    |  |
|-------------------------|----|--|
| Female                  | 6  |  |
| Male                    | 28 |  |
| Total                   | 25 |  |

### **Gender of Reporting Person**

NOTE: A reporting person may not always be the involved victim in an investigation as all employees have a duty to report any possible violations committed by other employees per FCPD General Order 201.5, Reporting Violations.