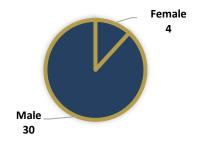

| Involved Employee Gender |    |  |
|--------------------------|----|--|
| Female                   | 4  |  |
| Male                     | 30 |  |
| Total                    | 34 |  |

#### **Gender of Involved Employees**