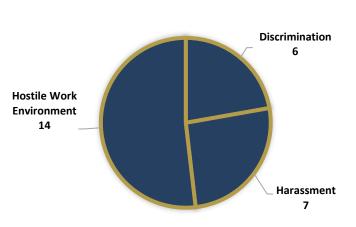

### **Allegations by Type**

| Allegations Investigated by the FCPD Internal<br>Affairs Bureau and the Fairfax County Office<br>of Human Rights and Equity Programs | In<br>Compliance | Inquiry<br>Only | Not<br>Sustained | Sustained | Unfounded | Total |
|--------------------------------------------------------------------------------------------------------------------------------------|------------------|-----------------|------------------|-----------|-----------|-------|
| Discrimination                                                                                                                       | 0                | 1               | 0                | 0         | 5         | 6     |
| Harassment                                                                                                                           | 0                | 0               | 0                | 0         | 7         | 7     |
| Hostile Work Environment                                                                                                             | 2                | 5               | 1                | 2         | 4         | 14    |
| Total                                                                                                                                | 2                | 6               | 1                | 2         | 16        | 27    |
| Allegations Investigated by the FCPD Internal Affairs Bureau                                                                         |                  |                 |                  |           |           |       |
| Cooperation/Coordination                                                                                                             | 2                | 0               | 0                | 1         | 0         | 3     |
| Ethics and Integrity                                                                                                                 | 0                | 0               | 0                | 1         | 1         | 2     |
| Human Relations                                                                                                                      | 0                | 0               | 0                | 2         | 0         | 2     |
| Performance of Duty                                                                                                                  | 4                | 0               | 0                | 3         | 0         | 7     |
| Total                                                                                                                                | 6                | 0               | 0                | 7         | 1         | 14    |
| Grand Total                                                                                                                          | 8                | 6               | 1                | 9         | 17        | 41*   |