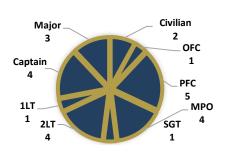

### **Rank and Demographics of Reporting Persons**

| Reporting Person Rank |    |  |
|-----------------------|----|--|
| Civilian              | 2  |  |
| OFC                   | 1  |  |
| PFC                   | 5  |  |
| MPO                   | 4  |  |
| SGT                   | 1  |  |
| 2LT                   | 4  |  |
| 1LT                   | 1  |  |
| Captain               | 4  |  |
| Major                 | 3  |  |
| Total                 | 25 |  |

### **Rank of Reporting Person**