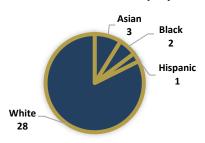

| Involved Employee Race |    |  |
|------------------------|----|--|
| Asian                  | 3  |  |
| Black                  | 2  |  |
| Hispanic               | 1  |  |
| White                  | 28 |  |
| Total                  | 34 |  |

#### **Race of Involved Employees**