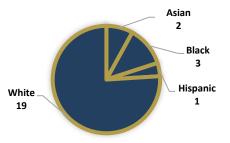

| Reporting Person Race |    |  |
|-----------------------|----|--|
| Asian                 | 2  |  |
| Black                 | 3  |  |
| Hispanic              | 1  |  |
| White                 | 19 |  |
| Total                 | 25 |  |

### **Race of Reporting Person**