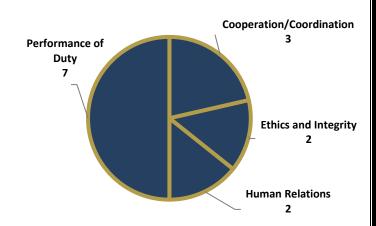

#### Allegations by Type

| Allegations Investigated by the FCPD Internal<br>Affairs Bureau and the Fairfax County Office<br>of Human Rights and Equity Programs | In<br>Compliance | Inquiry<br>Only | Not<br>Sustained | Sustained | Unfounded | Total |
|--------------------------------------------------------------------------------------------------------------------------------------|------------------|-----------------|------------------|-----------|-----------|-------|
| Discrimination                                                                                                                       | 0                | 1               | 0                | 0         | 5         | 6     |
| Harassment                                                                                                                           | 0                | 0               | 0                | 0         | 7         | 7     |
| Hostile Work Environment                                                                                                             | 2                | 5               | 1                | 2         | 4         | 14    |
| Total                                                                                                                                | 2                | 6               | 1                | 2         | 16        | 27    |
| Allegations Investigated by the FCPD Internal Affairs Bureau                                                                         |                  |                 |                  |           |           |       |
| Cooperation/Coordination                                                                                                             | 2                | 0               | 0                | 1         | 0         | 3     |
| Ethics and Integrity                                                                                                                 | 0                | 0               | 0                | 1         | 1         | 2     |
| Human Relations                                                                                                                      | 0                | 0               | 0                | 2         | 0         | 2     |
| Performance of Duty                                                                                                                  | 4                | 0               | 0                | 3         | 0         | 7     |
| Total                                                                                                                                | 6                | 0               | 0                | 7         | 1         | 14    |
| Grand Total                                                                                                                          | 8                | 6               | 1                | 9         | 17        | 41*   |