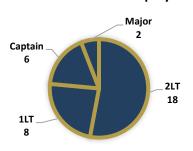

### **Rank and Demographics of Involved Employees**

| Involved Employee Rank |    |  |
|------------------------|----|--|
| 2LT                    | 18 |  |
| 1LT                    | 8  |  |
| Captain                | 6  |  |
| Major                  | 2  |  |
| Total                  | 34 |  |

#### Rank of Involved Employees