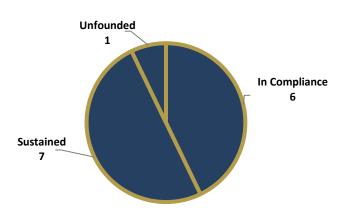

### Allegations Investigated by the FCPD Internal Affairs Bureau

**Allegations by Finding** 

| Allegations Investigated by the FCPD Internal<br>Affairs Bureau and the Fairfax County Office<br>of Human Rights and Equity Programs | In<br>Compliance | Inquiry<br>Only | Not<br>Sustained | Sustained | Unfounded | Total |
|--------------------------------------------------------------------------------------------------------------------------------------|------------------|-----------------|------------------|-----------|-----------|-------|
| Discrimination                                                                                                                       | 0                | 1               | 0                | 0         | 5         | 6     |
| Harassment                                                                                                                           | 0                | 0               | 0                | 0         | 7         | 7     |
| Hostile Work Environment                                                                                                             | 2                | 5               | 1                | 2         | 4         | 14    |
| Total                                                                                                                                | 2                | 6               | 1                | 2         | 16        | 27    |
| Allegations Investigated by the FCPD Internal Affairs Bureau                                                                         |                  |                 |                  |           |           |       |
| Cooperation/Coordination                                                                                                             | 2                | 0               | 0                | 1         | 0         | 3     |
| Ethics and Integrity                                                                                                                 | 0                | 0               | 0                | 1         | 1         | 2     |
| Human Relations                                                                                                                      | 0                | 0               | 0                | 2         | 0         | 2     |
| Performance of Duty                                                                                                                  | 4                | 0               | 0                | 3         | 0         | 7     |
| Total                                                                                                                                | 6                | 0               | 0                | 7         | 1         | 14    |
| Grand Total                                                                                                                          | 8                | 6               | 1                | 9         | 17        | 41*   |