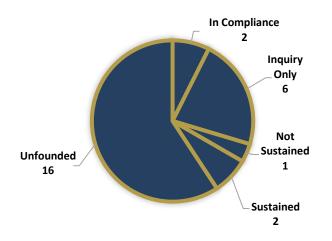

# Allegations Investigated by the FCPD Internal Affairs Bureau and the Office of Human Rights and Equity Programs

**Allegations by Finding** 

| Allegations Investigated by the FCPD Internal<br>Affairs Bureau and the Fairfax County Office<br>of Human Rights and Equity Programs | In<br>Compliance | Inquiry<br>Only | Not<br>Sustained | Sustained | Unfounded | Total |
|--------------------------------------------------------------------------------------------------------------------------------------|------------------|-----------------|------------------|-----------|-----------|-------|
| Discrimination                                                                                                                       | 0                | 1               | 0                | 0         | 5         | 6     |
| Harassment                                                                                                                           | 0                | 0               | 0                | 0         | 7         | 7     |
| Hostile Work Environment                                                                                                             | 2                | 5               | 1                | 2         | 4         | 14    |
| Total                                                                                                                                | 2                | 6               | 1                | 2         | 16        | 27    |
| Allegations Investigated by the FCPD Internal Affairs Bureau                                                                         |                  |                 |                  |           |           |       |
| Cooperation/Coordination                                                                                                             | 2                | 0               | 0                | 1         | 0         | 3     |
| Ethics and Integrity                                                                                                                 | 0                | 0               | 0                | 1         | 1         | 2     |
| Human Relations                                                                                                                      | 0                | 0               | 0                | 2         | 0         | 2     |
| Performance of Duty                                                                                                                  | 4                | 0               | 0                | 3         | 0         | 7     |
| Total                                                                                                                                | 6                | 0               | 0                | 7         | 1         | 14    |
| Grand Total                                                                                                                          | 8                | 6               | 1                | 9         | 17        | 41*   |