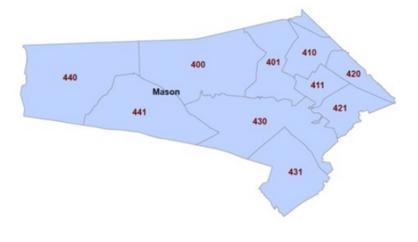

## FCPD GROUP A IBR OFFENSE STATISTICS- MASON DISTRICT

|                              |                                          | 2015  | 2016  |
|------------------------------|------------------------------------------|-------|-------|
|                              | ARSON                                    | 3     | 4     |
|                              | BRIBERY                                  | 2     |       |
|                              | BURGLARY/BREAKING & ENTERING             | 98    | 111   |
|                              | COUNTERFEITING/FORGERY                   | 59    | 99    |
|                              | DESTRUCTION/DAMAGE/VANDALISM OF PROPERTY | 678   | 658   |
| CRIMES<br>AGAINST            | EMBEZZLEMENT                             | 37    | 34    |
| PROPERTY                     | EXTORTION/BLACKMAIL                      | 3     | 12    |
|                              | FRAUD OFFENSES                           | 379   | 460   |
|                              | LARCENY/THEFT OFFENSES                   | 1,546 | 1,581 |
|                              | MOTOR VEHICLE THEFT                      | 109   | 113   |
|                              | ROBBERY                                  | 88    | 100   |
|                              | STOLEN PROPERTY OFFENSES                 | 5     | 7     |
|                              | DRUG/NARCOTIC OFFENSES                   | 525   | 662   |
|                              | GAMBLING OFFENSES                        | 2     |       |
| CRIMES<br>AGAINST<br>SOCIETY | PORNOGRAPHY/OBSCENE MATERIAL             | 22    | 10    |
|                              | PROSTITUTION OFFENSES                    | 10    | 40    |
|                              | WEAPON LAW VIOLATIONS                    | 62    | 78    |
|                              | Total                                    | 3,628 | 3,969 |

MASON DISTRICT - 2016 BREAKDOWN by PATROL AREA

|                            |                                          | 400 | 401 | 410 | 411 | 420 | 421 | 430 | 431 | 440 | 441 |
|----------------------------|------------------------------------------|-----|-----|-----|-----|-----|-----|-----|-----|-----|-----|
|                            | ARSON                                    |     |     | 1   |     | 1   |     |     |     | 2   |     |
|                            | BURGLARY/BREAKING & ENTERING             | 18  | 10  | 12  | 6   | 10  | 8   | 14  | 11  | 9   | 13  |
|                            | COUNTERFEITING/FORGERY                   | 2   | 6   | 9   | 10  | 14  | 11  | 16  | 10  | 2   | 19  |
|                            | DESTRUCTION/DAMAGE/VANDALISM OF PROPERTY | 50  | 56  | 99  | 45  | 43  | 95  | 56  | 105 | 38  | 71  |
|                            | EMBEZZLEMENT                             | 2   | 10  | 4   |     | 5   | 3   | 3   | 3   | 1   | 3   |
| CRIMES AGAINST<br>PROPERTY | EXTORTION/BLACKMAIL                      | 1   | 1   | 1   |     | 2   | 2   | 3   | 1   |     | 1   |
|                            | FRAUD OFFENSES                           | 49  | 34  | 34  | 19  | 57  | 51  | 70  | 48  | 54  | 45  |
|                            | LARCENY/THEFT OFFENSES                   | 148 | 128 | 150 | 63  | 234 | 167 | 204 | 276 | 101 | 110 |
|                            | MOTOR VEHICLE THEFT                      | 14  | 15  | 13  | 5   | 7   | 15  | 9   | 17  | 7   | 11  |
|                            | ROBBERY                                  | 9   | 6   | 7   | 20  | 7   | 15  | 4   | 18  | 4   | 10  |
|                            | STOLEN PROPERTY OFFENSES                 | 1   |     | 1   |     | 2   |     |     | 1   |     | 2   |
|                            | DRUG/NARCOTIC OFFENSES                   | 54  | 35  | 67  | 59  | 61  | 78  | 71  | 94  | 51  | 92  |
| CRIMES AGAINST             | PORNOGRAPHY/OBSCENE MATERIAL             | 1   |     | 1   | 1   |     | 1   | 4   | 1   | 1   |     |
| SOCIETY                    | PROSTITUTION OFFENSES                    | 1   | 8   |     |     |     |     |     |     | 31  |     |
|                            | WEAPON LAW VIOLATIONS                    | 8   | 3   | 5   | 10  | 6   | 11  | 7   | 12  | 7   | 9   |
|                            | Grand Total                              | 358 | 312 | 404 | 238 | 449 | 457 | 461 | 597 | 308 | 386 |