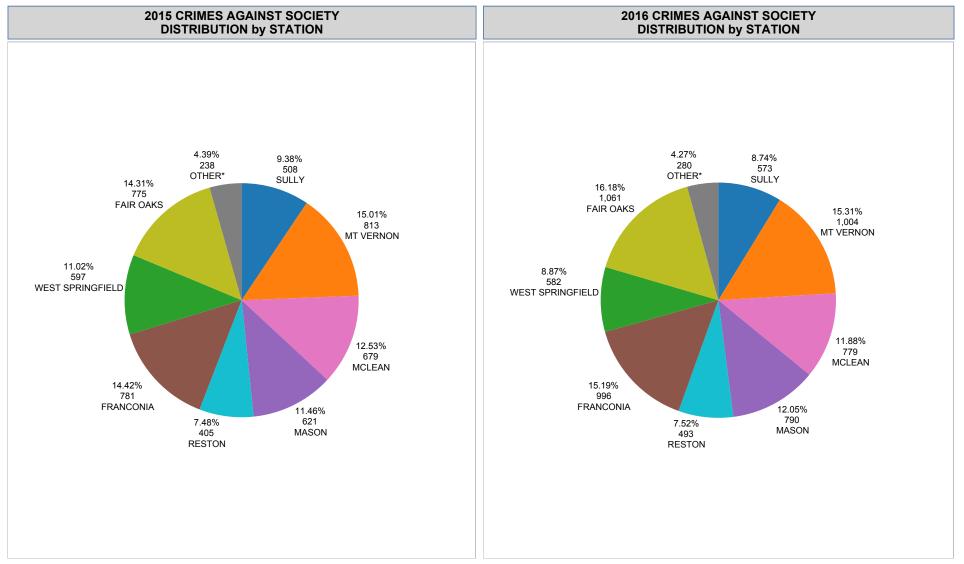

### GROUP A IBR OFFENSES - CRIMES AGAINST PROPERTY AND CRIMES AGAINST SOCIETY

(by offense count)

### FCPD GROUP A IBR OFFENSES CRIMES AGAINST PROPERTY & CRIMES AGAINST SOCIETY STATISTICS

|                | OFFENSES by YEAR |        |                  | 2015                    |                        |
|----------------|------------------|--------|------------------|-------------------------|------------------------|
|                | 25,442           | 25,844 |                  | CRIMES AGAINST PROPERTY | CRIMES AGAINST SOCIETY |
|                |                  |        | SULLY            | 2,015                   | 508                    |
|                |                  |        | MT VERNON        | 3,543                   | 813                    |
|                |                  |        | MCLEAN           | 4,754                   | 679                    |
| CRIMES AGAINST |                  |        | MASON            | 3,007                   | 621                    |
| PROPERTY       |                  |        | RESTON           | 2,400                   | 405                    |
|                |                  |        | FRANCONIA        | 3,797                   | 781                    |
|                |                  |        | WEST SPRINGFIELD | 3,247                   | 597                    |
|                |                  |        | FAIR OAKS        | 2,491                   | 775                    |
|                |                  |        | OTHER*           | 188                     | 238                    |
|                |                  |        |                  | 2016                    |                        |
|                |                  |        |                  |                         |                        |
|                |                  |        |                  | CRIMES AGAINST PROPERTY | CRIMES AGAINST SOCIETY |
|                |                  |        | SULLY            | 1,941                   | 573                    |
|                |                  |        | MT VERNON        | 3,829                   | 1,004                  |
| CRIMES AGAINST |                  |        | MCLEAN           | 4,428                   | 779                    |
| SOCIETY        |                  |        | MASON            | 3,181                   | 790                    |
|                |                  |        | RESTON           | 2,297                   | 493                    |
|                |                  | 6,558  | FRANCONIA        | 4,219                   | 996                    |
|                | 5,417            |        | WEST SPRINGFIELD | 3,058                   | 582                    |
|                |                  |        | FAIR OAKS        | 2,694                   | 1,061                  |
|                |                  |        | OTHER*           | 197                     | 280                    |
|                | 2015             | 2016   |                  |                         |                        |

IBR Offenses above exclude those with a disposition of Unfounded.

\*OTHER indicates data without a station indicated in the Records Management System.