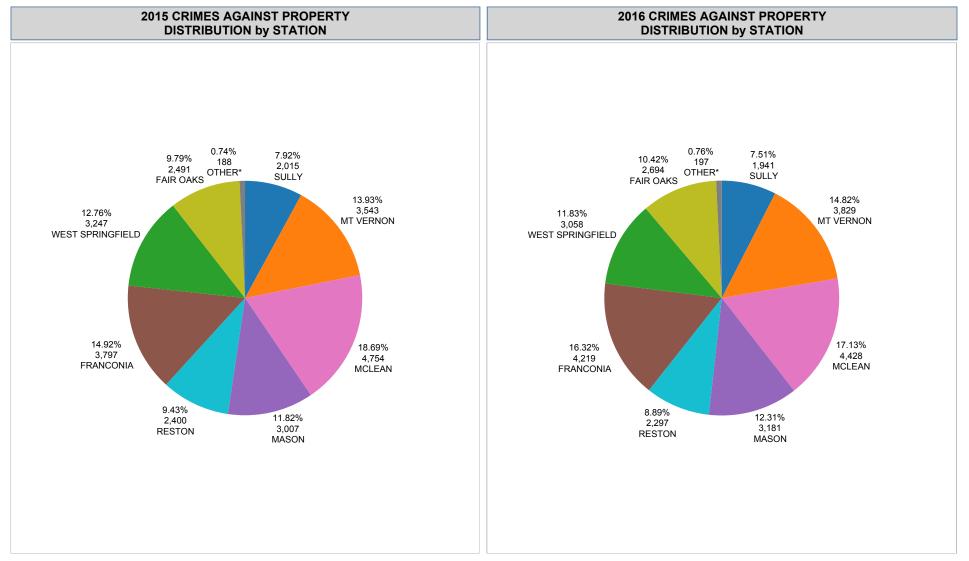

### GROUP A IBR OFFENSES - CRIMES AGAINST PROPERTY AND CRIMES AGAINST SOCIETY

(by offense count)

### FCPD GROUP A IBR OFFENSES CRIMES AGAINST PROPERTY & CRIMES AGAINST SOCIETY STATISTICS

|                | OFFENSES by YEAR |        |                  | 2015                    |                        |
|----------------|------------------|--------|------------------|-------------------------|------------------------|
|                | 25,442           | 25,844 |                  | CRIMES AGAINST PROPERTY | CRIMES AGAINST SOCIETY |
|                |                  |        | SULLY            | 2,015                   | 508                    |
|                |                  |        | MT VERNON        | 3,543                   | 813                    |
|                |                  |        | MCLEAN           | 4,754                   | 679                    |
| CRIMES AGAINST |                  |        | MASON            | 3,007                   | 621                    |
| PROPERTY       |                  |        | RESTON           | 2,400                   | 405                    |
|                |                  |        | FRANCONIA        | 3,797                   | 781                    |
|                |                  |        | WEST SPRINGFIELD | 3,247                   | 597                    |
|                |                  |        | FAIR OAKS        | 2,491                   | 775                    |
|                |                  |        | OTHER*           | 188                     | 238                    |
|                |                  |        |                  | 2016                    |                        |
|                |                  |        |                  |                         |                        |
|                |                  |        |                  | CRIMES AGAINST PROPERTY | CRIMES AGAINST SOCIETY |
|                |                  |        | SULLY            | 1,941                   | 573                    |
|                |                  |        | MT VERNON        | 3,829                   | 1,004                  |
| CRIMES AGAINST |                  |        | MCLEAN           | 4,428                   | 779                    |
| SOCIETY        |                  |        | MASON            | 3,181                   | 790                    |
|                |                  |        | RESTON           | 2,297                   | 493                    |
|                |                  | 6,558  | FRANCONIA        | 4,219                   | 996                    |
|                | 5,417            |        | WEST SPRINGFIELD | 3,058                   | 582                    |
|                |                  |        | FAIR OAKS        | 2,694                   | 1,061                  |
|                |                  |        | OTHER*           | 197                     | 280                    |
|                | 2015             | 2016   |                  |                         |                        |

IBR Offenses above exclude those with a disposition of Unfounded.

\*OTHER indicates data without a station indicated in the Records Management System.