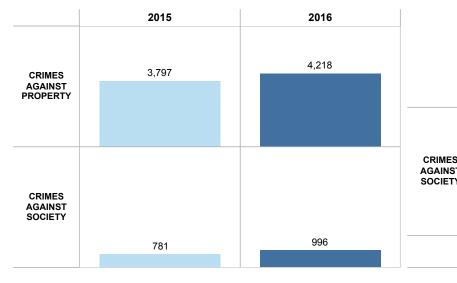

### FCPD GROUP A IBR OFFENSE STATISTICS - FRANCONIA DISTRICT

|                   |                                          | 2015  | 2016  |
|-------------------|------------------------------------------|-------|-------|
|                   | ARSON                                    | 10    | 1     |
|                   | BRIBERY                                  | 2     |       |
|                   | BURGLARY/BREAKING & ENTERING             | 99    | 108   |
|                   | COUNTERFEITING/FORGERY                   | 86    | 136   |
|                   | DESTRUCTION/DAMAGE/VANDALISM OF PROPERTY | 655   | 701   |
| CRIMES<br>AGAINST | EMBEZZLEMENT                             | 44    | 42    |
| PROPERTY          | EXTORTION/BLACKMAIL                      | 2     | 7     |
|                   | FRAUD OFFENSES                           | 490   | 584   |
|                   | LARCENY/THEFT OFFENSES                   | 2,196 | 2,366 |
|                   | MOTOR VEHICLE THEFT                      | 144   | 197   |
|                   | ROBBERY                                  | 60    | 71    |
|                   | STOLEN PROPERTY OFFENSES                 | 9     | 5     |
|                   | DRUG/NARCOTIC OFFENSES                   | 687   | 884   |
| CRIMES<br>AGAINST | PORNOGRAPHY/OBSCENE MATERIAL             | 14    | 10    |
| SOCIETY           | PROSTITUTION OFFENSES                    | 15    | 19    |
|                   | WEAPON LAW VIOLATIONS                    | 65    | 83    |
|                   | Total                                    | 4,578 | 5,214 |