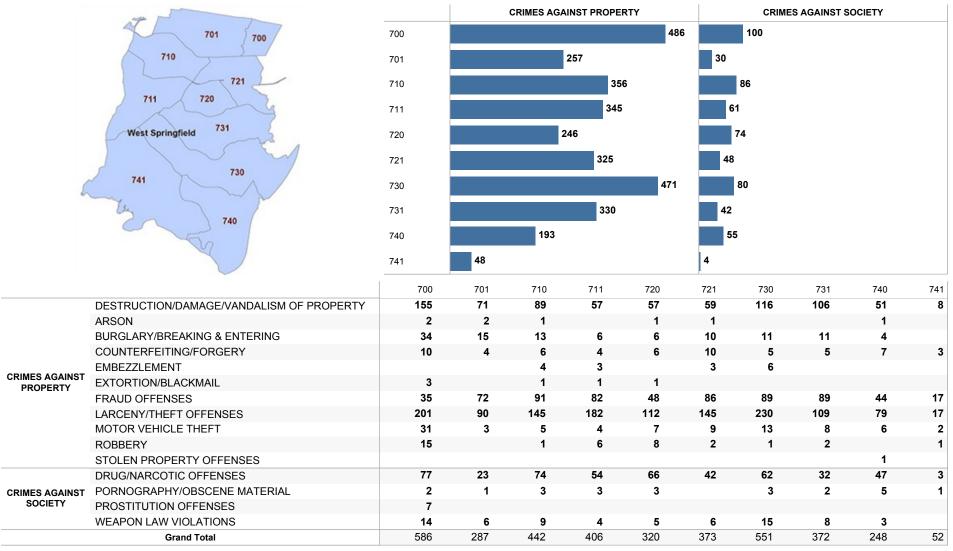

WEST SPRINGFIELD DISTRICT - 2016 BREAKDOWN by PATROL AREA

#### WEST SPRINGFIELD DISTRICT

|                               |                                          | 2015  | 2016  |
|-------------------------------|------------------------------------------|-------|-------|
|                               | ARSON                                    | 7     | 8     |
|                               | BURGLARY/BREAKING & ENTERING             | 119   | 110   |
|                               | COUNTERFEITING/FORGERY                   | 57    | 60    |
|                               | DESTRUCTION/DAMAGE/VANDALISM OF PROPERTY | 827   | 770   |
|                               | EMBEZZLEMENT                             | 19    | 16    |
| CRIMES<br>AGAINST<br>PROPERTY | EXTORTION/BLACKMAIL                      | 3     | 6     |
|                               | FRAUD OFFENSES                           | 613   | 653   |
|                               | LARCENY/THEFT OFFENSES                   | 1,473 | 1,310 |
|                               | MOTOR VEHICLE THEFT                      | 77    | 88    |
|                               | ROBBERY                                  | 45    | 36    |
|                               | STOLEN PROPERTY OFFENSES                 | 7     | 1     |
|                               | DRUG/NARCOTIC OFFENSES                   | 514   | 481   |
| CRIMES<br>AGAINST             | PORNOGRAPHY/OBSCENE MATERIAL             | 24    | 23    |
| SOCIETY                       | PROSTITUTION OFFENSES                    | 1     | 7     |
|                               | WEAPON LAW VIOLATIONS                    | 58    | 71    |
|                               | Total                                    | 3,844 | 3,640 |