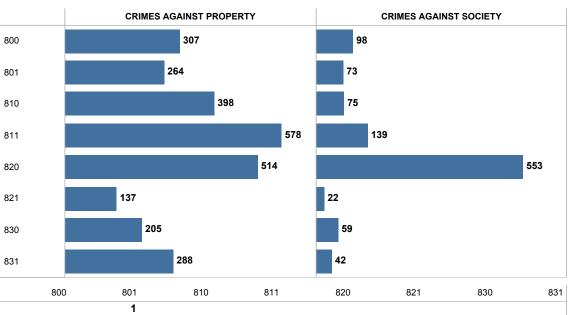

FAIR OAKS DISTRICT - 2016 BREAKDOWN by PATROL AREA

|                            |                                          | 800 | 801 | 810 | 811 | 820   | 821 | 830 | 831 |
|----------------------------|------------------------------------------|-----|-----|-----|-----|-------|-----|-----|-----|
| CRIMES AGAINST<br>PROPERTY | ARSON                                    |     | 1   |     |     |       |     |     |     |
|                            | BURGLARY/BREAKING & ENTERING             | 8   | 5   | 17  | 17  | 8     | 4   | 7   | 6   |
|                            | COUNTERFEITING/FORGERY                   | 4   | 13  | 12  | 32  | 21    | 4   | 7   | 9   |
|                            | DESTRUCTION/DAMAGE/VANDALISM OF PROPERTY | 68  | 45  | 57  | 108 | 67    | 38  | 52  | 41  |
|                            | EMBEZZLEMENT                             | 4   | 2   | 11  | 3   | 17    | 3   |     | 2   |
|                            | EXTORTION/BLACKMAIL                      | 3   | 1   | 1   | 1   | 2     | 1   | 1   |     |
|                            | FRAUD OFFENSES                           | 70  | 63  | 89  | 132 | 82    | 50  | 52  | 87  |
|                            | LARCENY/THEFT OFFENSES                   | 139 | 127 | 203 | 273 | 307   | 36  | 74  | 133 |
|                            | MOTOR VEHICLE THEFT                      | 8   | 3   | 5   | 6   | 6     |     | 8   | 8   |
|                            | ROBBERY                                  | 2   | 4   | 2   | 5   | 3     | 1   | 4   |     |
|                            | STOLEN PROPERTY OFFENSES                 | 1   |     | 1   | 1   | 1     |     |     | 2   |
| CRIMES AGAINST<br>SOCIETY  | DRUG/NARCOTIC OFFENSES                   | 67  | 68  | 68  | 129 | 520   | 19  | 52  | 36  |
|                            | GAMBLING OFFENSES                        |     |     |     |     | 1     |     |     |     |
|                            | PORNOGRAPHY/OBSCENE MATERIAL             | 1   |     | 1   | 3   | 6     | 1   | 1   | 2   |
|                            | PROSTITUTION OFFENSES                    | 23  |     |     |     | 16    |     |     | 1   |
|                            | WEAPON LAW VIOLATIONS                    | 7   | 5   | 6   | 7   | 10    | 2   | 6   | 3   |
|                            | Grand Total                              | 405 | 337 | 473 | 717 | 1,067 | 159 | 264 | 330 |