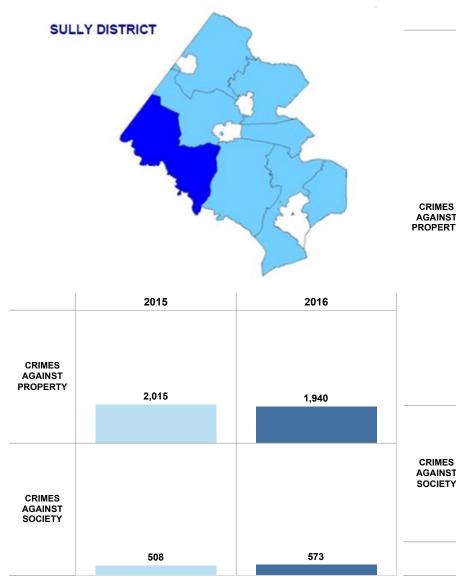

# FCPD GROUP A IBR OFFENSE STATISTICS - SULLY DISTRICT

|               |                                          | 2015  | 2016  |
|---------------|------------------------------------------|-------|-------|
|               | LARCENY/THEFT OFFENSES                   | 1,041 | 869   |
|               | DESTRUCTION/DAMAGE/VANDALISM OF PROPERTY | 487   | 509   |
|               | FRAUD OFFENSES                           | 278   | 337   |
|               | BURGLARY/BREAKING & ENTERING             | 67    | 58    |
|               | MOTOR VEHICLE THEFT                      | 68    | 48    |
| S<br>ST<br>TY | COUNTERFEITING/FORGERY                   | 24    | 61    |
|               | ROBBERY                                  | 22    | 32    |
|               | EMBEZZLEMENT                             | 13    | 14    |
|               | STOLEN PROPERTY OFFENSES                 | 3     | 3     |
|               | ARSON                                    | 10    | 5     |
|               | EXTORTION/BLACKMAIL                      | 2     | 4     |
|               | DRUG/NARCOTIC OFFENSES                   | 457   | 503   |
| S<br>ST       | WEAPON LAW VIOLATIONS                    | 36    | 59    |
| Ϋ́            | PROSTITUTION OFFENSES                    | 5     | 3     |
|               | PORNOGRAPHY/OBSCENE MATERIAL             | 10    | 8     |
|               | Total                                    | 2,523 | 2,513 |
|               |                                          |       |       |

SULLY DISTRICT - 2016 BREAKDOWN by PATROL AREA