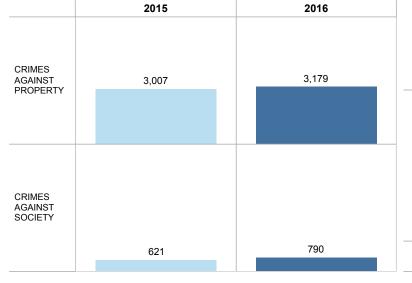

## FCPD GROUP A IBR OFFENSE STATISTICS- MASON DISTRICT

|                              |                                          | 2015  | 2016  |
|------------------------------|------------------------------------------|-------|-------|
|                              | ARSON                                    | 3     | 4     |
|                              | BRIBERY                                  | 2     |       |
|                              | BURGLARY/BREAKING & ENTERING             | 98    | 111   |
|                              | COUNTERFEITING/FORGERY                   | 59    | 99    |
|                              | DESTRUCTION/DAMAGE/VANDALISM OF PROPERTY | 678   | 658   |
| CRIMES<br>AGAINST            | EMBEZZLEMENT                             | 37    | 34    |
| PROPERTY                     | EXTORTION/BLACKMAIL                      | 3     | 12    |
|                              | FRAUD OFFENSES                           | 379   | 460   |
|                              | LARCENY/THEFT OFFENSES                   | 1,546 | 1,581 |
|                              | MOTOR VEHICLE THEFT                      | 109   | 113   |
|                              | ROBBERY                                  | 88    | 100   |
|                              | STOLEN PROPERTY OFFENSES                 | 5     | 7     |
|                              | DRUG/NARCOTIC OFFENSES                   | 525   | 662   |
|                              | GAMBLING OFFENSES                        | 2     |       |
| CRIMES<br>AGAINST<br>SOCIETY | PORNOGRAPHY/OBSCENE MATERIAL             | 22    | 10    |
|                              | PROSTITUTION OFFENSES                    | 10    | 40    |
|                              | WEAPON LAW VIOLATIONS                    | 62    | 78    |
|                              | Total                                    | 3,628 | 3,969 |