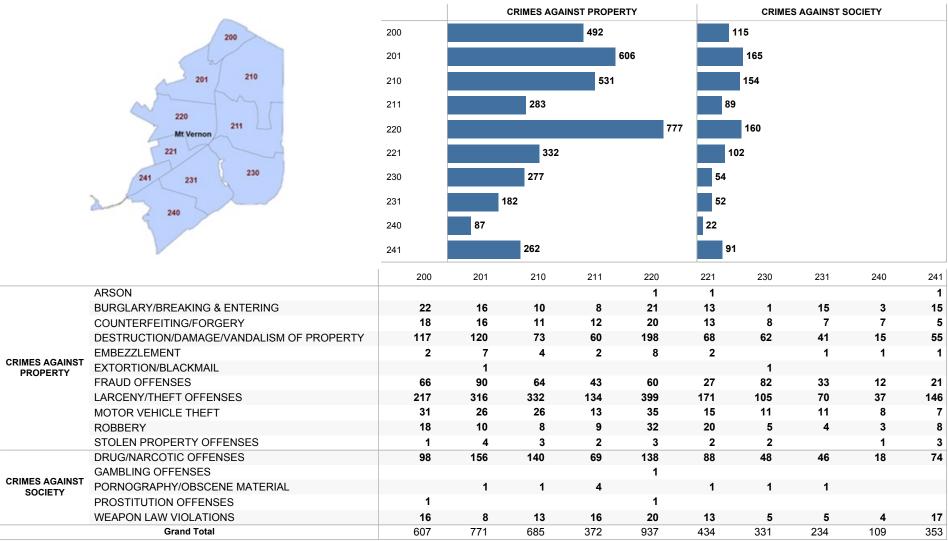

| ROBBERY                                  | 128   | 117   |
|                               | STOLEN PROPERTY OFFENSES                 | 9     | 21    |
|                               | DRUG/NARCOTIC OFFENSES                   | 704   | 875   |
|                               | GAMBLING OFFENSES                        | 1     | 1     |
| CRIMES<br>AGAINST<br>SOCIETY  | PORNOGRAPHY/OBSCENE MATERIAL             | 10    | 9     |
|                               | PROSTITUTION OFFENSES                    | 6     | 2     |
|                               | WEAPON LAW VIOLATIONS                    | 92    | 117   |
|                               | Total                                    | 4,356 | 4,833 |



**MT VERNON DISTRICT - 2016 BREAKDOWN by PATROL AREA** 





### FCPD GROUP A IBR OFFENSE STATISTICS - MCLEAN DISTRICT



|                               | 2015  | 2016  |
|-------------------------------|-------|-------|
|                               | 4,754 | 4,429 |
| CRIMES<br>AGAINST<br>PROPERTY |       |       |
| CRIMES<br>AGAINST<br>SOCIETY  |       |       |
|                               | 679   | 779   |
|                               |       |       |

|                   |                                          | 2015  | 2016  |
|-------------------|------------------------------------------|-------|-------|
|                   | ARSON                                    | 2     | 3     |
|                   | BRIBERY                                  | 1     | 1     |
|                   | BURGLARY/BREAKING & ENTERING