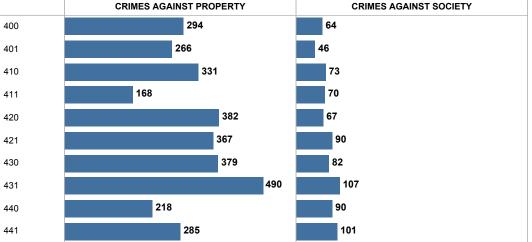

## FCPD GROUP A IBR OFFENSE STATISTICS- MASON DISTRICT

|                              |                                          | 2015  | 2016  |
|------------------------------|------------------------------------------|-------|-------|
|                              | ARSON                                    | 3     | 4     |
|                              | BRIBERY                                  | 2     |       |
|                              | BURGLARY/BREAKING & ENTERING             | 98    | 111   |
|                              | COUNTERFEITING/FORGERY                   | 59    | 99    |
|                              | DESTRUCTION/DAMAGE/VANDALISM OF PROPERTY | 678   | 658   |
| CRIMES<br>AGAINST            | EMBEZZLEMENT                             | 37    | 34    |
| PROPERTY                     | EXTORTION/BLACKMAIL                      | 3     | 12    |
|                              | FRAUD OFFENSES                           | 379   | 460   |
|                              | LARCENY/THEFT OFFENSES                   | 1,546 | 1,581 |
|                              | MOTOR VEHICLE THEFT                      | 109   | 113   |
|                              | ROBBERY                                  | 88    | 100   |
|                              | STOLEN PROPERTY OFFENSES                 | 5     | 7     |
|                              | DRUG/NARCOTIC OFFENSES                   | 525   | 662   |
|                              | GAMBLING OFFENSES                        | 2     |       |
| CRIMES<br>AGAINST<br>SOCIETY | PORNOGRAPHY/OBSCENE MATERIAL             | 22    | 10    |
|                              | PROSTITUTION OFFENSES                    | 10    | 40    |
|                              | WEAPON LAW VIOLATIONS                    | 62    | 78    |
|                              | Total                                    | 3,628 | 3,969 |