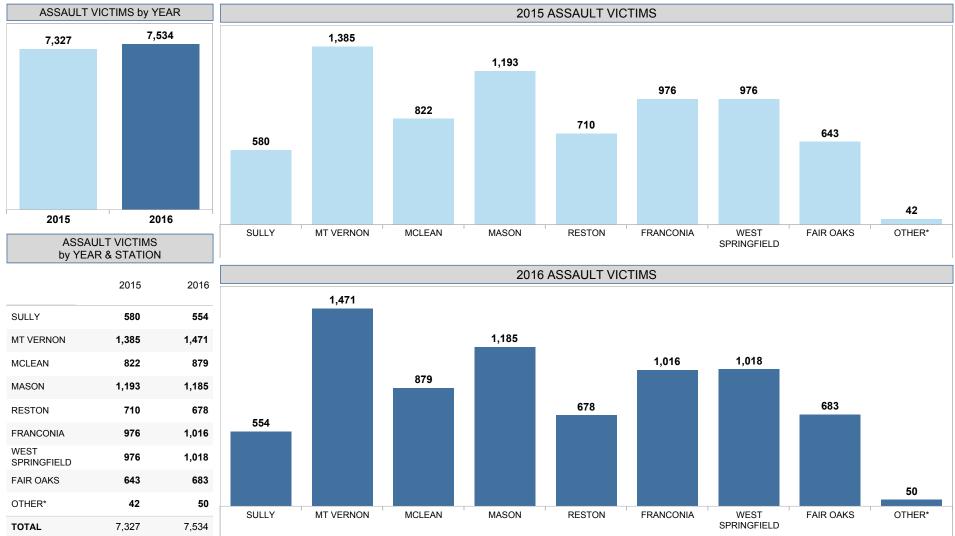

### FCPD CRIMES AGAINST PERSONS STATISTICS ASSAULT OFFENSES

\*OTHER indicates data without a station indicated in the Records Management System.