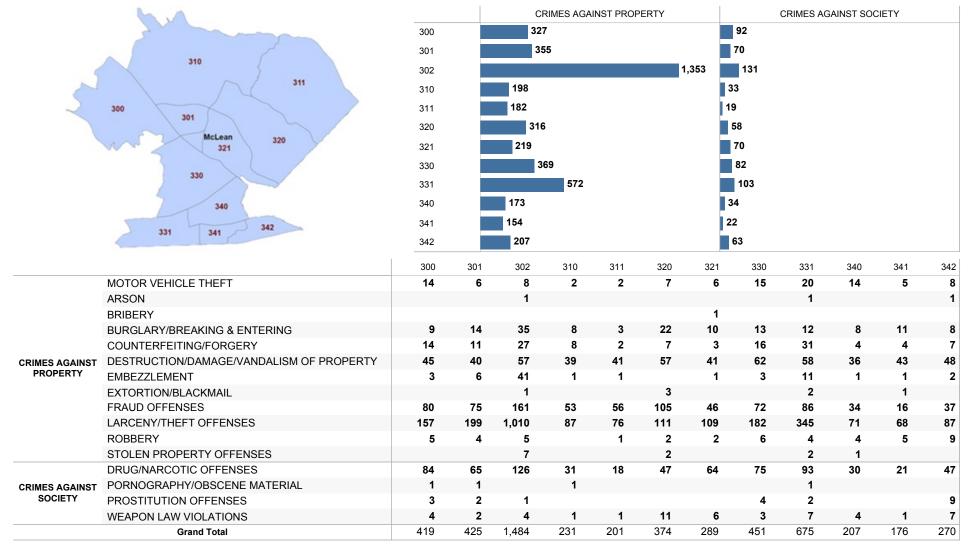

### FCPD GROUP A IBR OFFENSE STATISTICS - MCLEAN DISTRICT

|                               | 2015  | 2016  |
|-------------------------------|-------|-------|
|                               | 4,754 | 4,429 |
| CRIMES<br>AGAINST<br>PROPERTY |       |       |
| CRIMES<br>AGAINST<br>SOCIETY  |       |       |
|                               | 679   | 779   |
|                               |       |       |

|                   |                                          | 2015  | 2016  |
|-------------------|------------------------------------------|-------|-------|
|                   | ARSON                                    | 2     | 3     |
|                   | BRIBERY                                  | 1     | 1     |
|                   | BURGLARY/BREAKING & ENTERING             | 151   | 153   |
|                   | COUNTERFEITING/FORGERY                   | 108   | 134   |
|                   | DESTRUCTION/DAMAGE/VANDALISM OF PROPERTY | 623   | 568   |
| CRIMES<br>AGAINST | EMBEZZLEMENT                             | 89    | 71    |
| PROPERTY          | EXTORTION/BLACKMAIL                      | 3     | 7     |
|                   | FRAUD OFFENSES                           | 838   | 822   |
|                   | LARCENY/THEFT OFFENSES                   | 2,761 | 2,503 |
|                   | MOTOR VEHICLE THEFT                      | 101   | 108   |
|                   | ROBBERY                                  | 48    | 47    |
|                   | STOLEN PROPERTY OFFENSES                 | 29    | 12    |
|                   | Total                                    | 4,754 | 4,429 |

**MCLEAN DISTRICT - 2016 BREAKDOWN by PATROL AREA** 