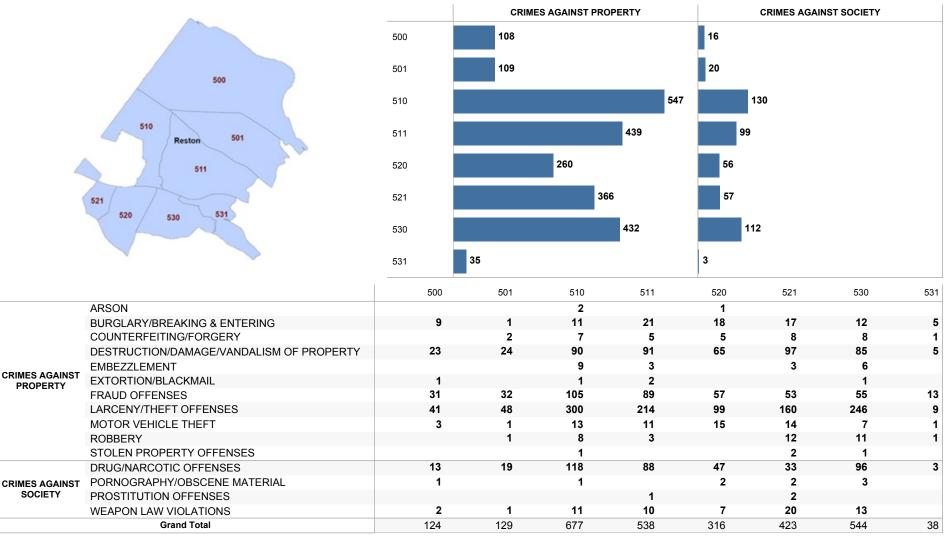

## FCPD GROUP A IBR OFFENSE STATISTICS- RESTON DISTRICT

|                              | 2015  | 2016  |                            |
|------------------------------|-------|-------|----------------------------|
| CRIMES<br>AGAINST            |       |       |                            |
| PROPERTY                     | 2,400 | 2,297 |                            |
|                              |       |       | 0.000                      |
| CRIMES<br>AGAINST<br>SOCIETY |       |       | CRIMES<br>AGAINS<br>SOCIET |
|                              | 405   | 493   |                            |

|                               |                                          | 2015  | 2016  |
|-------------------------------|------------------------------------------|-------|-------|
|                               | ARSON                                    | 3     | 3     |
|                               | BURGLARY/BREAKING & ENTERING             | 96    | 94    |
|                               | COUNTERFEITING/FORGERY                   | 27    | 37    |
|                               | DESTRUCTION/DAMAGE/VANDALISM OF PROPERTY | 517   | 480   |
|                               | EMBEZZLEMENT                             | 20    | 21    |
| CRIMES<br>AGAINST<br>PROPERTY | EXTORTION/BLACKMAIL                      | 2     | 5     |
|                               | FRAUD OFFENSES                           | 406   | 435   |
|                               | LARCENY/THEFT OFFENSES                   | 1,214 | 1,117 |
|                               | MOTOR VEHICLE THEFT                      | 69    | 65    |
|                               | ROBBERY                                  | 43    | 36    |
|                               | STOLEN PROPERTY OFFENSES                 | 3     | 4     |
|                               | DRUG/NARCOTIC OFFENSES                   | 360   | 417   |
| CRIMES<br>AGAINST             | PORNOGRAPHY/OBSCENE MATERIAL             | 7     | 9     |
| SOCIETY                       | PROSTITUTION OFFENSES                    | 4     | 3     |
|                               | WEAPON LAW VIOLATIONS                    | 34    | 64    |
|                               | Total                                    | 2,805 | 2,790 |

**RESTON DISTRICT - 2016 BREAKDOWN by PATROL AREA** 