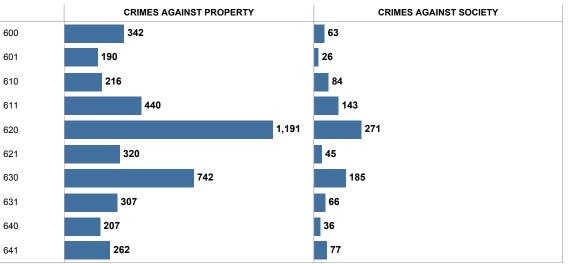

FRANCONIA DISTRICT - 2016 BREAKDOWN by PATROL AREA

|                            |                                          | 600 | 601 | 610 | 611 | 620   | 621 | 630 | 631 | 640 | 641 |
|----------------------------|------------------------------------------|-----|-----|-----|-----|-------|-----|-----|-----|-----|-----|
|                            | ARSON                                    |     |     | 1   |     |       |     |     |     |     |     |
|                            | BURGLARY/BREAKING & ENTERING             | 13  | 12  | 8   | 14  | 13    | 13  | 15  | 2   | 12  | 6   |
|                            | COUNTERFEITING/FORGERY                   | 7   | 2   | 5   | 26  | 36    | 10  | 20  | 5   | 5   | 20  |
|                            | DESTRUCTION/DAMAGE/VANDALISM OF PROPERTY | 94  | 36  | 56  | 92  | 89    | 50  | 94  | 73  | 51  | 65  |
|                            | EMBEZZLEMENT                             | 2   |     | 2   | 4   | 23    | 1   | 5   | 1   | 3   | 1   |
| CRIMES AGAINST<br>PROPERTY | EXTORTION/BLACKMAIL                      | 1   | 1   | 1   |     |       | 2   |     |     | 1   | 1   |
|                            | FRAUD OFFENSES                           | 62  | 26  | 31  | 72  | 110   | 52  | 104 | 61  | 28  | 38  |
|                            | LARCENY/THEFT OFFENSES                   | 150 | 80  | 86  | 180 | 873   | 167 | 480 | 146 | 93  | 111 |
|                            | MOTOR VEHICLE THEFT                      | 10  | 31  | 19  | 37  | 33    | 20  | 18  | 12  | 7   | 10  |
|                            | ROBBERY                                  | 3   | 2   | 7   | 14  | 12    | 5   | 6   | 7   | 5   | 10  |
|                            | STOLEN PROPERTY OFFENSES                 |     |     |     | 1   | 2     |     |     |     | 2   |     |
|                            | DRUG/NARCOTIC OFFENSES                   | 50  | 22  | 77  | 135 | 244   | 40  | 170 | 54  | 26  | 66  |
| CRIMES AGAINST             | PORNOGRAPHY/OBSCENE MATERIAL             | 2   |     |     | 1   | 3     |     |     | 1   | 2   | 1   |
| SOCIETY                    | PROSTITUTION OFFENSES                    | 1   |     | 1   | 2   | 10    | 1   | 3   | 1   |     |     |
|                            | WEAPON LAW VIOLATIONS                    | 10  | 4   | 6   | 5   | 14    | 4   | 12  | 10  | 8   | 10  |
|                            | Grand Total                              | 405 | 216 | 300 | 583 | 1,462 | 365 | 927 | 373 | 243 | 339 |