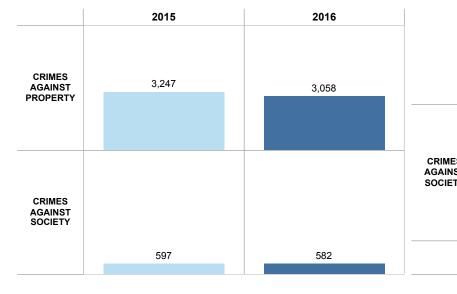

#### FCPD GROUP A IBR OFFENSE STATISTICS - WEST SPRINGFIELD DISTRICT

#### WEST SPRINGFIELD DISTRICT

|                               |                                          | 2015  | 2016  |
|-------------------------------|------------------------------------------|-------|-------|
|                               | ARSON                                    | 7     | 8     |
|                               | BURGLARY/BREAKING & ENTERING             | 119   | 110   |
|                               | COUNTERFEITING/FORGERY                   | 57    | 60    |
|                               | DESTRUCTION/DAMAGE/VANDALISM OF PROPERTY | 827   | 770   |
|                               | EMBEZZLEMENT                             | 19    | 16    |
| CRIMES<br>AGAINST<br>PROPERTY | EXTORTION/BLACKMAIL                      | 3     | 6     |
|                               | FRAUD OFFENSES                           | 613   | 653   |
|                               | LARCENY/THEFT OFFENSES                   | 1,473 | 1,310 |
|                               | MOTOR VEHICLE THEFT                      | 77    | 88    |
|                               | ROBBERY                                  | 45    | 36    |
|                               | STOLEN PROPERTY OFFENSES                 | 7     | 1     |
|                               | DRUG/NARCOTIC OFFENSES                   | 514   | 481   |
| CRIMES<br>AGAINST             | PORNOGRAPHY/OBSCENE MATERIAL             | 24    | 23    |
| SOCIETY                       | PROSTITUTION OFFENSES                    | 1     | 7     |
|                               | WEAPON LAW VIOLATIONS                    | 58    | 71    |
|                               | Total                                    | 3,844 | 3,640 |