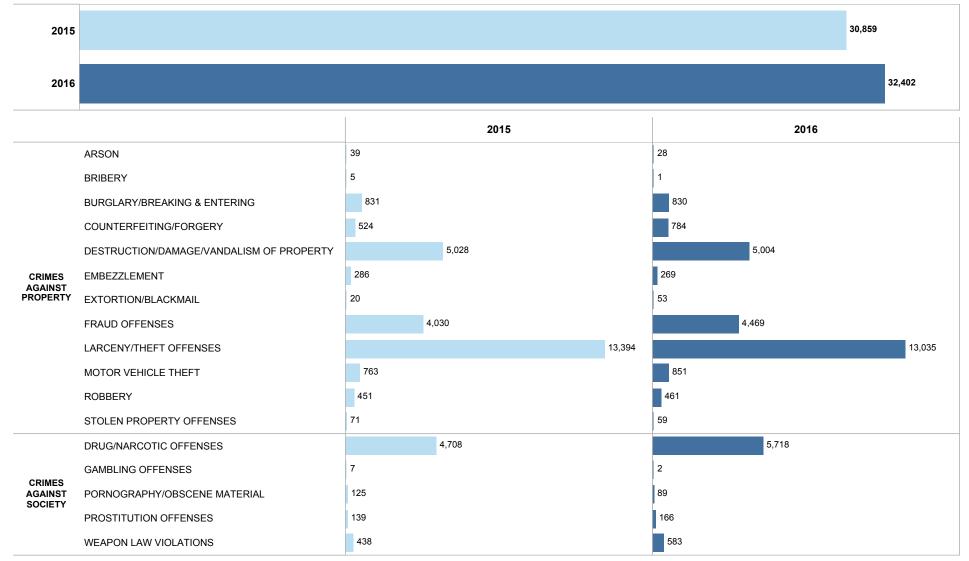

### FCPD GROUP A IBR OFFENSES CRIMES AGAINST PROPERTY & CRIMES AGAINST SOCIETY STATISTICS

|                | OFFENSES by YEAR |        |                  | 2015                    |                        |
|----------------|------------------|--------|------------------|-------------------------|------------------------|
|                | 25,442           | 25,844 |                  | CRIMES AGAINST PROPERTY | CRIMES AGAINST SOCIETY |
|                |                  |        | SULLY            | 2,015                   | 508                    |
|                |                  |        | MT VERNON        | 3,543                   | 813                    |
|                |                  |        | MCLEAN           | 4,754                   | 679                    |
| CRIMES AGAINST |                  |        | MASON            | 3,007                   | 621                    |
| PROPERTY       |                  |        | RESTON           | 2,400                   | 405                    |
|                |                  |        | FRANCONIA        | 3,797                   | 781                    |
|                |                  |        | WEST SPRINGFIELD | 3,247                   | 597                    |
|                |                  |        | FAIR OAKS        | 2,491                   | 775                    |
|                |                  |        | OTHER*           | 188                     | 238                    |
|                |                  |        |                  | 2016                    |                        |
|                |                  |        |                  |                         |                        |
|                |                  |        |                  | CRIMES AGAINST PROPERTY | CRIMES AGAINST SOCIETY |
|                |                  |        | SULLY            | 1,941                   | 573                    |
|                |                  |        | MT VERNON        | 3,829                   | 1,004                  |
| CRIMES AGAINST |                  |        | MCLEAN           | 4,428                   | 779                    |
| SOCIETY        |                  |        | MASON            | 3,181                   | 790                    |
|                |                  |        | RESTON           | 2,297                   | 493                    |
|                |                  | 6,558  | FRANCONIA        | 4,219                   | 996                    |
|                | 5,417            |        | WEST SPRINGFIELD | 3,058                   | 582                    |
|                |                  |        | FAIR OAKS        | 2,694                   | 1,061                  |
|                |                  |        | OTHER*           | 197                     | 280                    |
|                | 2015             | 2016   |                  |                         |                        |

#### FCPD GROUP A IBR OFFENSES CRIMES AGAINST PROPERTY & CRIMES AGAINST SOCIETY STATISTICS

IBR Offenses above exclude those with a disposition of Unfounded.