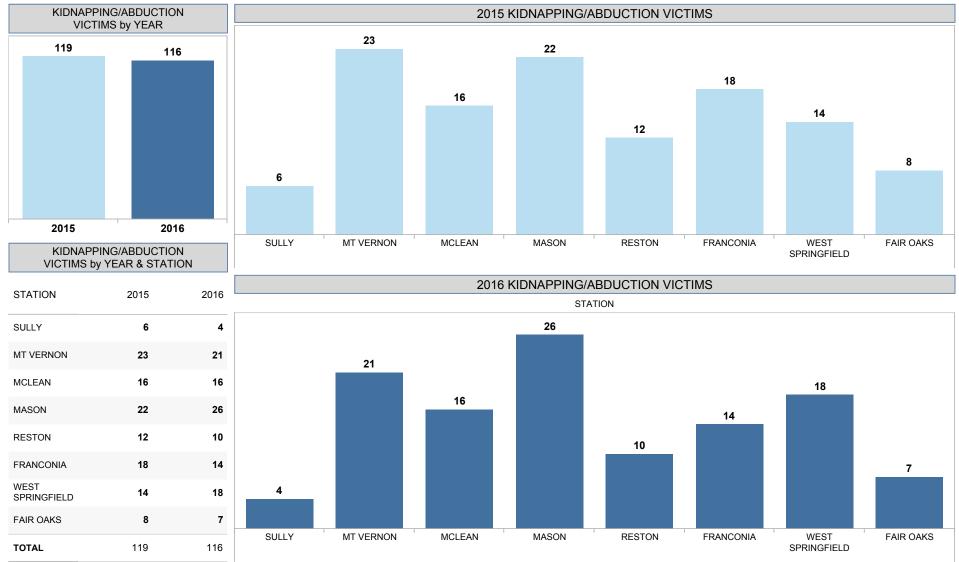

## FCPD CRIMES AGAINST PERSONS STATISTICS KIDNAPPING/ABDUCTION OFFENSES

FCPD Statistical Report 2015-2016 Page 8