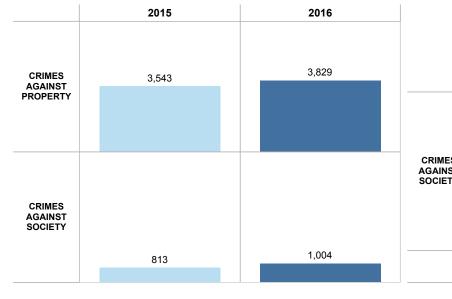

### FCPD GROUP A IBR OFFENSE STATISTICS - MT VERNON DISTRICT

|                               |                                          | 2015  | 2016  |
|-------------------------------|------------------------------------------|-------|-------|
|                               | ARSON                                    | 3     | 3     |
|                               | BURGLARY/BREAKING & ENTERING             | 123   | 124   |
|                               | COUNTERFEITING/FORGERY                   | 82    | 117   |
|                               | DESTRUCTION/DAMAGE/VANDALISM OF PROPERTY | 757   | 809   |
|                               | EMBEZZLEMENT                             | 20    | 28    |
| CRIMES<br>AGAINST<br>PROPERTY | EXTORTION/BLACKMAIL                      | 2     | 2     |
|                               | FRAUD OFFENSES                           | 505   | 498   |
|                               | LARCENY/THEFT OFFENSES                   | 1,787 | 1,927 |
|                               | MOTOR VEHICLE THEFT                      | 127   | 183   |
|                               | ROBBERY                                  | 128   | 117   |
|                               | STOLEN PROPERTY OFFENSES                 | 9     | 21    |
|                               | DRUG/NARCOTIC OFFENSES                   | 704   | 875   |
|                               | GAMBLING OFFENSES                        | 1     | 1     |
| CRIMES<br>AGAINST<br>SOCIETY  | PORNOGRAPHY/OBSCENE MATERIAL             | 10    | 9     |
|                               | PROSTITUTION OFFENSES                    | 6     | 2     |
|                               | WEAPON LAW VIOLATIONS                    | 92    | 117   |
|                               | Total                                    | 4,356 | 4,833 |