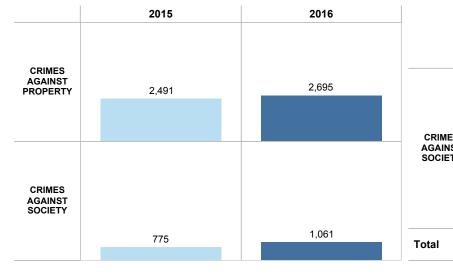

### FCPD GROUP A IBR OFFENSE STATISTICS - FAIR OAKS DISTRICT

#### FAIR OAKS DISTRICT

|                               |                                          | 2015  | 2016  |
|-------------------------------|------------------------------------------|-------|-------|
|                               | ARSON                                    | 1     | 1     |
|                               | BURGLARY/BREAKING & ENTERING             | 77    | 73    |
|                               | COUNTERFEITING/FORGERY                   | 60    | 102   |
|                               | DESTRUCTION/DAMAGE/VANDALISM OF PROPERTY | 451   | 477   |
|                               | EMBEZZLEMENT                             | 41    | 42    |
| CRIMES<br>AGAINST<br>PROPERTY | EXTORTION/BLACKMAIL                      | 2     | 10    |
|                               | FRAUD OFFENSES                           | 495   | 625   |
|                               | LARCENY/THEFT OFFENSES                   | 1,279 | 1,294 |
|                               | MOTOR VEHICLE THEFT                      | 65    | 44    |
|                               | ROBBERY                                  | 15    | 21    |
|                               | STOLEN PROPERTY OFFENSES                 | 5     | 6     |
| CRIMES<br>AGAINST<br>SOCIETY  | DRUG/NARCOTIC OFFENSES                   | 628   | 959   |
|                               | GAMBLING OFFENSES                        | 4     | 1     |
|                               | PORNOGRAPHY/OBSCENE MATERIAL             | 27    | 15    |
|                               | PROSTITUTION OFFENSES                    | 67    | 40    |
|                               | WEAPON LAW VIOLATIONS                    | 49    | 46    |
| Total                         |                                          | 3,266 | 3,756 |