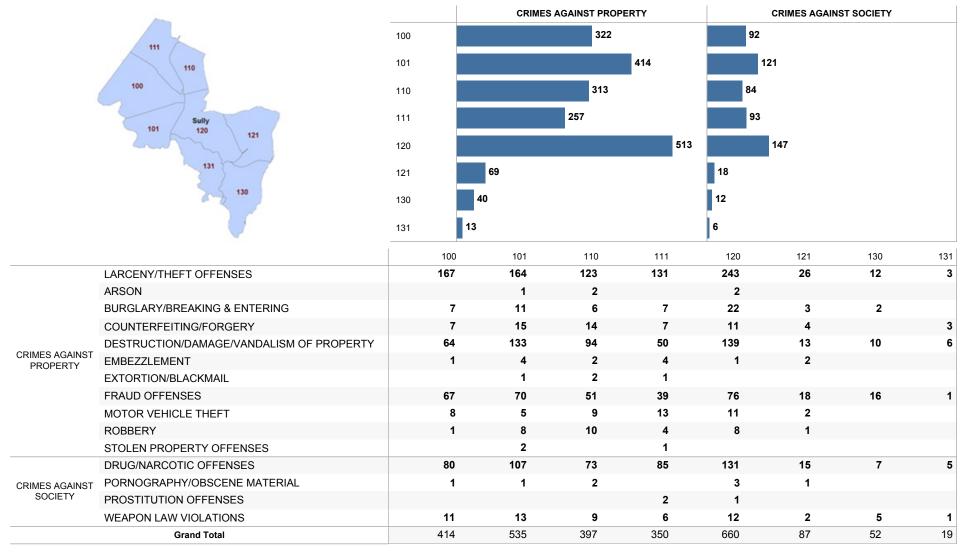

### FCPD GROUP A IBR OFFENSES -CRIMES AGAINST PROPERTY STATISTICS

IBR Offenses above exclude those with a disposition of Unfounded.

\*OTHER indicates data without a station indicated in the Records Management System.

### FCPD GROUP A IBR OFFENSES -CRIMES AGAINST SOCIETY STATISTICS

IBR Offenses above exclude those with a disposition of Unfounded.

\*OTHER indicates data without a station indicated in the Records Management System.

#### FCPD GROUP A IBR OFFENSES CRIMES AGAINST PROPERTY & CRIMES AGAINST SOCIETY STATISTICS

IBR Offenses above exclude those with a disposition of Unfounded.