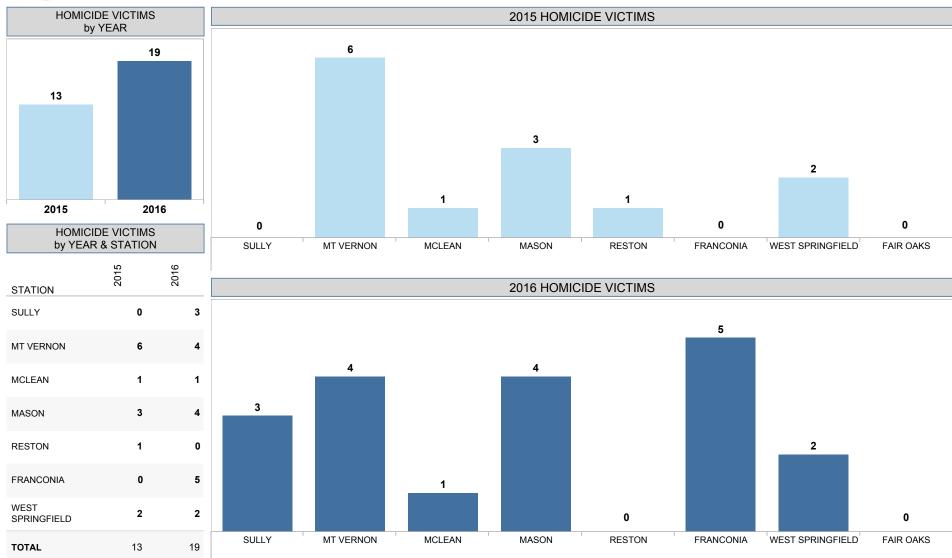

tortion/Blackmail Fraud Offenses: False Pretenses/Swindle/Confidence Game, Credit Card/ Automatic Teller Machine Fraud, Impersonation, Welfare Fraud, Wire Fraud Larceny/Theft Offenses: Pocket-picking, Purse-snatching, Shoplifting, Theft from Building, Theft from Coin-Operated Machine or Device, Theft from Motor Vehicle. Theft of Motor Vehicle Parts or Accessories. All Other Larcenv Motor Vehicle Theft Robberv Stolen Property Offenses



February 2017

# FAIRFAX COUNTY POLICE DEPARTMENT STATISTICAL REPORT

### **GROUP A IBR OFFENSES - CRIMES AGAINST PERSONS**

(by victim count)



### FCPD CRIMES AGAINST PERSONS STATISTICS ASSAULT OFFENSES



\*OTHER indicates data without a station indicated in the Records Management System.



### FCPD CRIMES AGAINST PERSONS STATISTICS HOMICIDE OFFENSES





## FCPD CRIMES AGAINST PERSONS STATISTICS KIDNAPPING/ABDUCTION OFFENSES



FCPD Statistical Report 2015-2016 Page 8



### FCPD CRIMES AGAINST PERSONS STATISTICS SEX OFFENSES



\*OTHER indicates data without a station indicated in the Records Management System.



February 2017

# FAIRFAX COUNTY POLICE DEPARTMENT STATISTICAL REPORT

### GROUP A IBR OFFENSES - CRIMES AGAINST PROPERTY AND CRIMES AGAINST SOCIETY

(by offense count)



### FCPD GROUP A IBR OFFENSES CRIMES AGAINST PROPERTY & CRIMES AGAINST SOCIETY STATISTICS

|                | OFFENSES by YEAR |        |                  | 2015                    |                        |
|----------------|------------------|--------|------------------|-------------------------|------------------------|
|                | 25,442