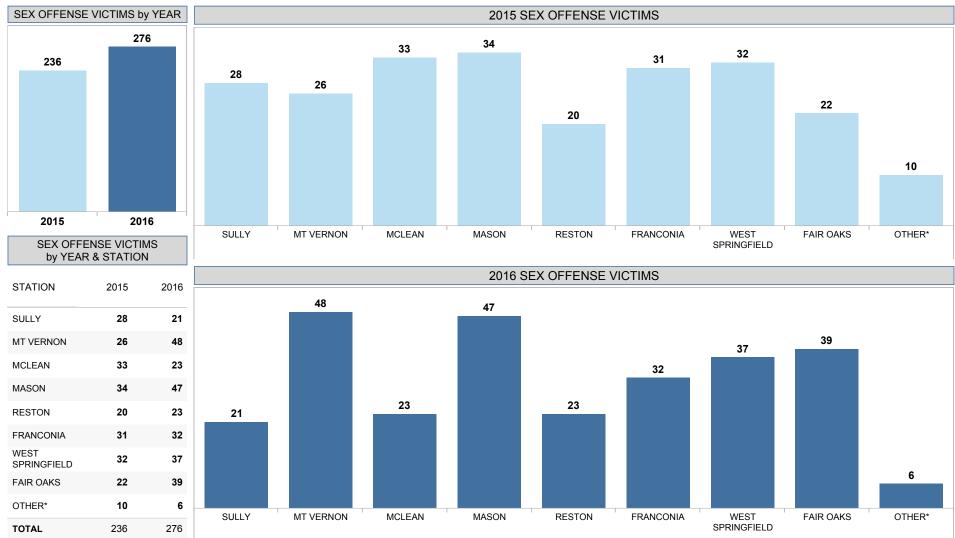

### FCPD CRIMES AGAINST PERSONS STATISTICS SEX OFFENSES

\*OTHER indicates data without a station indicated in the Records Management System.

February 2017