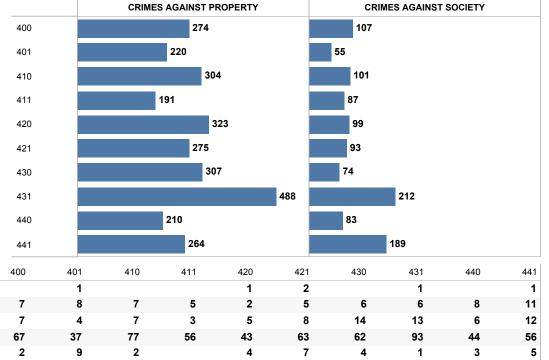

### FCPD GROUP A IBR OFFENSE STATISTICS- MASON DISTRICT

|                               | 2016  | 2017  |
|-------------------------------|-------|-------|
| CRIMES<br>AGAINST<br>PROPERTY | 3,178 | 2,856 |
| CRIMES<br>AGAINST<br>SOCIETY  | 793   | 1,101 |

|                               |                                          | 2016  | 2017  |
|-------------------------------|------------------------------------------|-------|-------|
|                               | ARSON                                    | 4     | 6     |
|                               | BURGLARY/BREAKING & ENTERING             | 111   | 65    |
|                               | COUNTERFEITING/FORGERY                   | 100   | 79    |
|                               | DESTRUCTION/DAMAGE/VANDALISM OF PROPERTY | 659   | 598   |
|                               | EMBEZZLEMENT                             | 34    | 37    |
| CRIMES<br>AGAINST<br>PROPERTY | EXTORTION/BLACKMAIL                      | 11    | 9     |
|                               | FRAUD OFFENSES                           | 461   | 364   |
|                               | LARCENY/THEFT OFFENSES                   | 1,581 | 1,511 |
|                               | MOTOR VEHICLE THEFT                      | 112   | 99    |
|                               | ROBBERY                                  | 98    | 82    |
|                               | STOLEN PROPERTY OFFENSES                 | 7     | 6     |
|                               | DRUG/NARCOTIC OFFENSES                   | 665   | 968   |
| CRIMES<br>AGAINST             | PORNOGRAPHY/OBSCENE MATERIAL             | 10    | 11    |
| SOCIETY                       | PROSTITUTION OFFENSES                    | 40    | 46    |
|                               | WEAPON LAW VIOLATIONS                    | 78    | 76    |
|                               | Total                                    | 3,971 | 3,957 |

**MASON DISTRICT - 2017 BREAKDOWN by PATROL AREA** 

|                            |                                          | 400 | 401 | 410 | 411 | 420 | 421 | 430 | 431 | 440 | 441 |
|----------------------------|------------------------------------------|-----|-----|-----|-----|-----|-----|-----|-----|-----|-----|
|                            | ARSON                                    |     | 1   |     |     | 1   | 2   |     | 1   |     | 1   |
|                            | BURGLARY/BREAKING & ENTERING             | 7   | 8   | 7   | 5   | 2   | 5   | 6   | 6   | 8   | 11  |
|                            | COUNTERFEITING/FORGERY                   | 7   | 4   | 7   | 3   | 5   | 8   | 14  | 13  | 6   | 12  |
|                            | DESTRUCTION/DAMAGE/VANDALISM OF PROPERTY | 67  | 37  | 77  | 56  | 43  | 63  | 62  | 93  | 44  | 56  |
| CRIMES AGAINST<br>PROPERTY | EMBEZZLEMENT                             | 2   | 9   | 2   |     | 4   | 7   | 4   | 1   | 3   | 5   |
|                            | EXTORTION/BLACKMAIL                      | 1   | 2   | 1   |     |     | 1   | 1   | 1   | 1   | 1   |
|                            | FRAUD OFFENSES                           | 36  | 42  | 19  | 19  | 33  | 31  | 63  | 46  | 36  | 39  |
|                            | LARCENY/THEFT OFFENSES                   | 136 | 109 | 176 | 80  | 221 | 136 | 143 | 285 | 103 | 122 |
|                            | MOTOR VEHICLE THEFT                      | 10  | 3   | 4   | 9   | 9   | 14  | 10  | 28  | 5   | 7   |
|                            | ROBBERY                                  | 5   | 5   | 11  | 19  | 5   | 8   | 3   | 13  | 4   | 9   |
|                            | STOLEN PROPERTY OFFENSES                 | 3   |     |     |     |     |     | 1   | 1   |     | 1   |
|                            | DRUG/NARCOTIC OFFENSES                   | 96  | 47  | 92  | 68  | 76  | 83  | 68  | 186 | 71  | 180 |
| CRIMES AGAINST             | PORNOGRAPHY/OBSCENE MATERIAL             | 2   | 1   |     | 2   |     |     |     | 3   | 1   | 2   |
| SOCIETY                    | PROSTITUTION OFFENSES                    | 1   | 6   | 2   |     | 20  |     |     | 5   | 9   | 3   |
|                            | WEAPON LAW VIOLATIONS                    | 8   | 1   | 7   | 17  | 3   | 10  | 6   | 18  | 2   | 4   |
|                            | Grand Total                              | 381 | 275 | 405 | 278 | 422 | 368 | 381 | 700 | 293 | 453 |