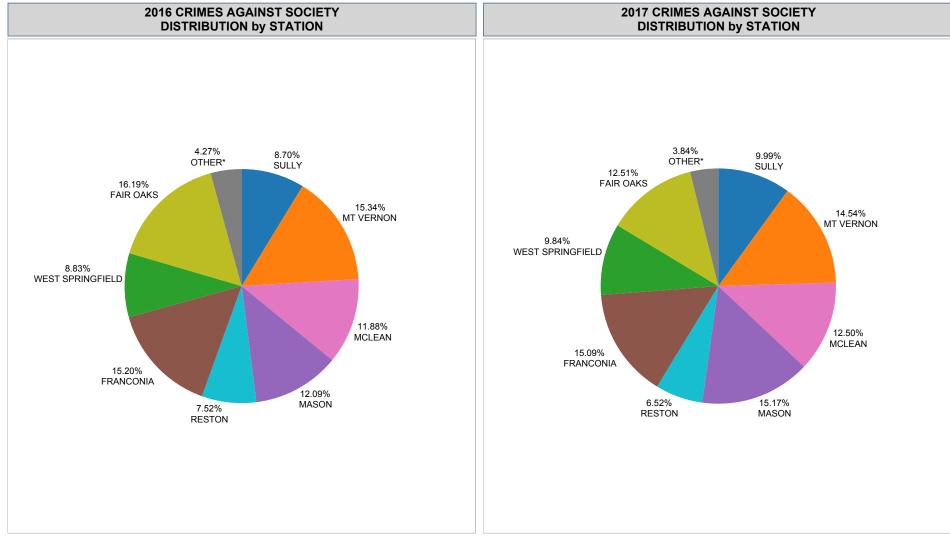

# GROUP A IBR OFFENSES - CRIMES AGAINST PROPERTY AND CRIMES AGAINST SOCIETY

(by offense count)

# FCPD GROUP A IBR OFFENSES CRIMES AGAINST PROPERTY & CRIMES AGAINST SOCIETY STATISTICS

IBR Offenses above exclude those with a disposition of Unfounded.

<sup>\*</sup>OTHER indicates data without a station indicated in the Records Management System.

# FCPD GROUP A IBR OFFENSES - CRIMES AGAINST SOCIETY STATISTICS

IBR Offenses above exclude those with a disposition of Unfounded.

<sup>\*</sup>OTHER indicates data without a station indicated in the Records Management System.