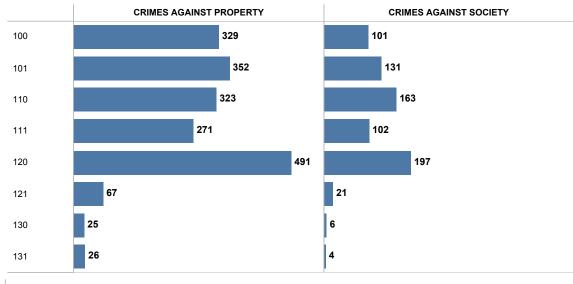

## FCPD GROUP A IBR OFFENSE STATISTICS - MT VERNON DISTRICT

|                               | 2016  | 2017  |
|-------------------------------|-------|-------|
| CRIMES<br>AGAINST<br>PROPERTY | 3,824 | 3,480 |
| PROPERTY                      |       |       |
| CRIMES<br>AGAINST<br>SOCIETY  | 1,006 | 1,055 |
|                               |       |       |

|                               |                                          | 2016  | 2017  |
|-------------------------------|------------------------------------------|-------|-------|
|                               | ARSON                                    | 3     | 5     |
|                               | BURGLARY/BREAKING & ENTERING             | 124   | 124   |
|                               | COUNTERFEITING/FORGERY                   | 117   | 77    |
|                               | DESTRUCTION/DAMAGE/VANDALISM OF PROPERTY | 810   | 690   |
|                               | EMBEZZLEMENT                             | 28    | 24    |
| CRIMES<br>AGAINST<br>PROPERTY | EXTORTION/BLACKMAIL                      | 2     | 5     |
|                               | FRAUD OFFENSES                           | 494   | 406   |
|                               | LARCENY/THEFT OFFENSES                   | 1,925 | 1,865 |
|                               | MOTOR VEHICLE THEFT                      | 183   | 155   |
|                               | ROBBERY                                  | 117   | 115   |
|                               | STOLEN PROPERTY OFFENSES                 | 21    | 14    |
|                               | DRUG/NARCOTIC OFFENSES                   | 877   | 919   |
|                               | GAMBLING OFFENSES                        | 1     |       |
| CRIMES<br>AGAINST<br>SOCIETY  | PORNOGRAPHY/OBSCENE MATERIAL             | 9     | 9     |
|                               | PROSTITUTION OFFENSES                    | 2     | 5     |
|                               | WEAPON LAW VIOLATIONS                    | 117   | 122   |
|                               | Total                                    | 4,830 | 4,535 |
|                               |                                          |       |       |

#### MT VERNON DISTRICT - 2017 BREAKDOWN by PATROL AREA

|                         |                                          | 200 | 201 | 210 | 211 | 220 | 221 | 230 | 231 | 240 | 241 |
|-------------------------|------------------------------------------|-----|-----|-----|-----|-----|-----|-----|-----|-----|-----|
|                         | ARSON                                    | 1   |     | 1   |     | 1   | 1   |     |     |     | 1   |
|                         | BURGLARY/BREAKING & ENTERING             | 12  | 14  | 11  | 11  | 31  | 15  | 10  | 6   | 4   | 10  |
|                         | COUNTERFEITING/FORGERY                   | 4   | 14  | 15  | 13  | 13  | 10  | 2   | 1   | 1   | 4   |
|                         | DESTRUCTION/DAMAGE/VANDALISM OF PROPERTY | 103 | 78  | 64  | 72  | 120 | 68  | 75  | 43  | 9   | 58  |
| CRIMES AGAINST PROPERTY | EMBEZZLEMENT                             |     | 9   | 3   |     | 11  |     |     | 1   |     |     |
|                         | EXTORTION/BLACKMAIL                      | 2   |     |     |     |     |     | 1   | 1   | 1   |     |
|                         | FRAUD OFFENSES                           | 58  | 81  | 55  | 29  | 48  | 21  | 47  | 36  | 15  | 16  |
|                         | LARCENY/THEFT OFFENSES                   | 225 | 328 | 263 | 155 | 348 | 168 | 131 | 74  | 29  | 143 |
|                         | MOTOR VEHICLE THEFT                      | 30  | 18  | 21  | 11  | 23  | 21  | 8   | 10  | 2   | 11  |
|                         | ROBBERY                                  | 12  | 21  | 10  | 13  | 30  | 12  | 3   | 3   | 3   | 8   |
|                         | STOLEN PROPERTY OFFENSES                 | 1   | 4   | 1   |     | 2   | 3   | 1   |     |     | 2   |
|                         | DRUG/NARCOTIC OFFENSES                   | 126 | 119 | 134 | 72  | 169 | 119 | 41  | 54  | 12  | 73  |
| CRIMES AGAINST          | PORNOGRAPHY/OBSCENE MATERIAL             | 2   |     | 1   | 1   |     | 1   | 2   | 1   |     | 1   |
| SOCIETY                 | PROSTITUTION OFFENSES                    |     |     | 4   |     |     | 1   |     |     |     |     |
|                         | WEAPON LAW VIOLATIONS                    | 14  | 11  | 11  | 10  | 32  | 17  | 6   | 7   | 2   | 12  |
|                         | Grand Total                              | 590 | 697 | 594 | 387 | 828 | 457 | 327 | 237 | 78  | 339 |