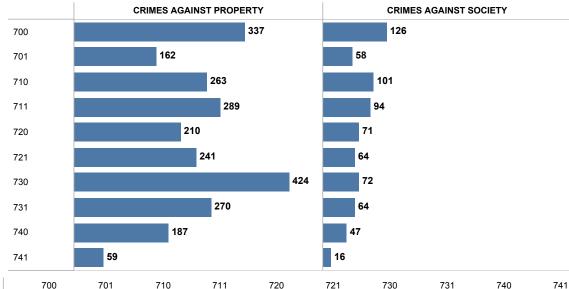

### WEST SPRINGFIELD DISTRICT - 2017 BREAKDOWN by PATROL AREA

|                            |                                          | 700 | 701 | 710 | 711 | 720 | 721 | 730 | 731 | 740 | 741 |
|----------------------------|------------------------------------------|-----|-----|-----|-----|-----|-----|-----|-----|-----|-----|
|                            | ARSON                                    |     |     |     |     |     |     | 1   |     | 1   |     |
|                            | BURGLARY/BREAKING & ENTERING             | 10  | 5   | 7   | 8   | 6   | 3   | 16  | 6   | 3   | 1   |
|                            | COUNTERFEITING/FORGERY                   | 6   | 3   | 4   | 9   | 5   | 16  | 7   | 3   | 3   | 3   |
|                            | DESTRUCTION/DAMAGE/VANDALISM OF PROPERTY | 109 | 31  | 68  | 67  | 46  | 39  | 93  | 53  | 35  | 5   |
|                            | EMBEZZLEMENT                             | 1   | 1   | 1   | 4   | 1   | 2   | 13  | 5   | 2   | 1   |
| CRIMES AGAINST<br>PROPERTY | EXTORTION/BLACKMAIL                      |     | 2   |     | 1   |     |     | 1   |     | 1   |     |
|                            | FRAUD OFFENSES                           | 35  | 58  | 62  | 66  | 41  | 59  | 88  | 101 | 43  | 28  |
|                            | LARCENY/THEFT OFFENSES                   | 144 | 60  | 110 | 129 | 94  | 113 | 180 | 96  | 88  | 18  |
|                            | MOTOR VEHICLE THEFT                      | 14  | 2   | 5   | 2   | 13  | 7   | 17  | 4   | 5   | 3   |
|                            | ROBBERY                                  | 16  |     | 5   | 3   | 3   | 2   | 5   | 2   | 6   |     |
|                            | STOLEN PROPERTY OFFENSES                 | 2   |     | 1   |     | 1   |     | 3   |     |     |     |
|                            | DRUG/NARCOTIC OFFENSES                   | 107 | 52  | 86  | 86  | 63  | 57  | 64  | 57  | 40  | 10  |
| CRIMES AGAINST             | PORNOGRAPHY/OBSCENE MATERIAL             | 2   | 4   | 5   | 2   | 1   | 2   | 3   | 2   | 3   | 1   |
| SOCIETY                    | PROSTITUTION OFFENSES                    | 1   |     |     |     |     |     |     |     |     |     |
|                            | WEAPON LAW VIOLATIONS                    | 16  | 2   | 10  | 6   | 7   | 5   | 5   | 5   | 4   | 5   |
|                            | Grand Total                              | 463 | 220 | 364 | 383 | 281 | 305 | 496 | 334 | 234 | 75  |