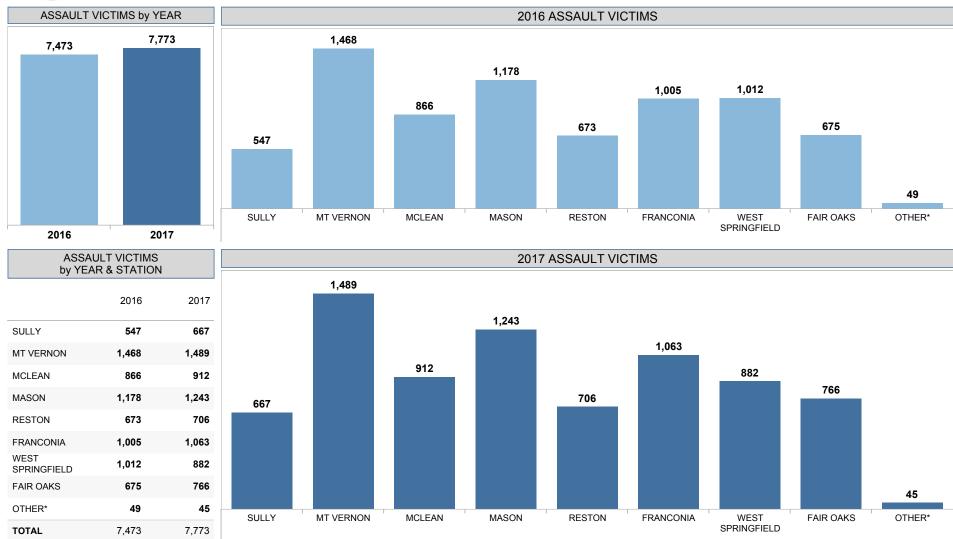

# FAIRFAX COUNTY POLICE DEPARTMENT STATISTICAL REPORT

**GROUP A IBR OFFENSES - CRIMES AGAINST PERSONS** 

(by victim count)

# FCPD CRIMES AGAINST PERSONS STATISTICS ASSAULT OFFENSES

<sup>\*</sup>OTHER indicates data without a station indicated in the Records Management System.