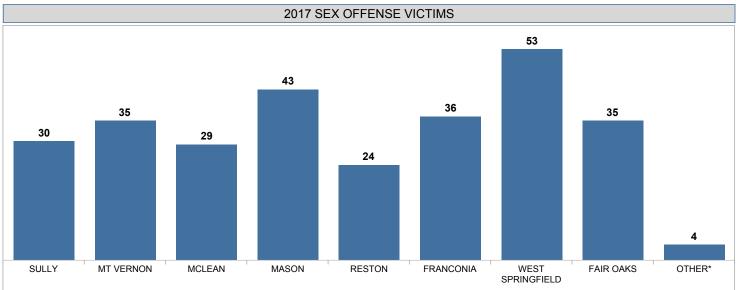

# FCPD CRIMES AGAINST PERSONS STATISTICS SEX OFFENSES

<sup>\*</sup>OTHER indicates data without a station indicated in the Records Management System.