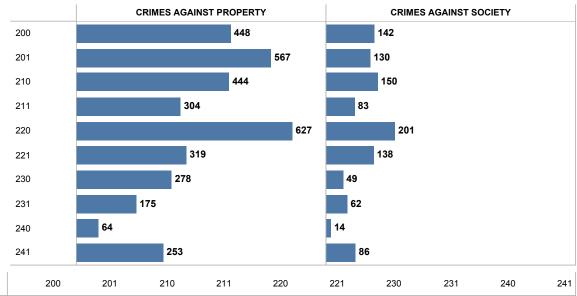

#### MT VERNON DISTRICT - 2017 BREAKDOWN by PATROL AREA

|                         |                                          | 200 | 201 | 210 | 211 | 220 | 221 | 230 | 231 | 240 | 241 |
|-------------------------|------------------------------------------|-----|-----|-----|-----|-----|-----|-----|-----|-----|-----|
|                         | ARSON                                    | 1   |     | 1   |     | 1   | 1   |     |     |     | 1   |
|                         | BURGLARY/BREAKING & ENTERING             | 12  | 14  | 11  | 11  | 31  | 15  | 10  | 6   | 4   | 10  |
|                         | COUNTERFEITING/FORGERY                   | 4   | 14  | 15  | 13  | 13  | 10  | 2   | 1   | 1   | 4   |
|                         | DESTRUCTION/DAMAGE/VANDALISM OF PROPERTY | 103 | 78  | 64  | 72  | 120 | 68  | 75  | 43  | 9   | 58  |
| CRIMES AGAINST PROPERTY | EMBEZZLEMENT                             |     | 9   | 3   |     | 11  |     |     | 1   |     |     |
|                         | EXTORTION/BLACKMAIL                      | 2   |     |     |     |     |     | 1   | 1   | 1   |     |
|                         | FRAUD OFFENSES                           | 58  | 81  | 55  | 29  | 48  | 21  | 47  | 36  | 15  | 16  |
|                         | LARCENY/THEFT OFFENSES                   | 225 | 328 | 263 | 155 | 348 | 168 | 131 | 74  | 29  | 143 |
|                         | MOTOR VEHICLE THEFT                      | 30  | 18  | 21  | 11  | 23  | 21  | 8   | 10  | 2   | 11  |
|                         | ROBBERY                                  | 12  | 21  | 10  | 13  | 30  | 12  | 3   | 3   | 3   | 8   |
|                         | STOLEN PROPERTY OFFENSES                 | 1   | 4   | 1   |     | 2   | 3   | 1   |     |     | 2   |
|                         | DRUG/NARCOTIC OFFENSES                   | 126 | 119 | 134 | 72  | 169 | 119 | 41  | 54  | 12  | 73  |
| CRIMES AGAINST          | PORNOGRAPHY/OBSCENE MATERIAL             | 2   |     | 1   | 1   |     | 1   | 2   | 1   |     | 1   |
| SOCIETY                 | PROSTITUTION OFFENSES                    |     |     | 4   |     |     | 1   |     |     |     |     |
|                         | WEAPON LAW VIOLATIONS                    | 14  | 11  | 11  | 10  | 32  | 17  | 6   | 7   | 2   | 12  |
|                         | Grand Total                              | 590 | 697 | 594 | 387 | 828 | 457 | 327 | 237 | 78  | 339 |