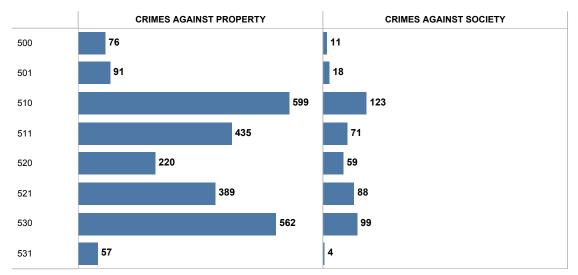

#### **RESTON DISTRICT - 2017 BREAKDOWN by PATROL AREA**

|                            |                                          | 500 | 501 | 510 | 511 | 520 | 521 | 530 | 531 |
|----------------------------|------------------------------------------|-----|-----|-----|-----|-----|-----|-----|-----|
|                            | ARSON                                    |     |     |     |     | 1   | 1   |     |     |
|                            | BURGLARY/BREAKING & ENTERING             | 3   | 5   | 18  | 14  | 12  | 16  | 9   | 2   |
|                            | COUNTERFEITING/FORGERY                   | 1   | 2   | 12  | 4   | 2   | 4   | 4   |     |
|                            | DESTRUCTION/DAMAGE/VANDALISM OF PROPERTY | 18  | 13  | 98  | 109 | 61  | 90  | 127 | 6   |
|                            | EMBEZZLEMENT                             |     | 1   | 4   | 5   | 1   | 2   | 4   | 1   |
| CRIMES AGAINST<br>PROPERTY | EXTORTION/BLACKMAIL                      | 1   | 1   | 3   | 1   | 2   | 4   |     |     |
| FROFERIT                   | FRAUD OFFENSES                           | 29  | 26  | 99  | 77  | 49  | 64  | 90  | 21  |
|                            | LARCENY/THEFT OFFENSES                   | 23  | 40  | 348 | 210 | 86  | 188 | 297 | 23  |
|                            | MOTOR VEHICLE THEFT                      | 1   | 2   | 5   | 12  | 1   | 14  | 14  | 3   |
|                            | ROBBERY                                  |     | 1   | 11  | 3   | 5   | 4   | 13  |     |
|                            | STOLEN PROPERTY OFFENSES                 |     |     | 1   |     |     | 2   | 4   | 1   |
|                            | DRUG/NARCOTIC OFFENSES                   | 11  | 14  | 114 | 57  | 49  | 72  | 84  | 3   |
| CRIMES AGAINST             | PORNOGRAPHY/OBSCENE MATERIAL             |     | 1   | 2   | 2   | 2   | 2   | 3   | 1   |
| SOCIETY                    | PROSTITUTION OFFENSES                    |     |     | 1   | 1   |     | 3   |     |     |
|                            | WEAPON LAW VIOLATIONS                    |     | 3   | 6   | 11  | 8   | 11  | 12  |     |
|                            | Grand Total                              | 87  | 109 | 722 | 506 | 279 | 477 | 661 | 61  |