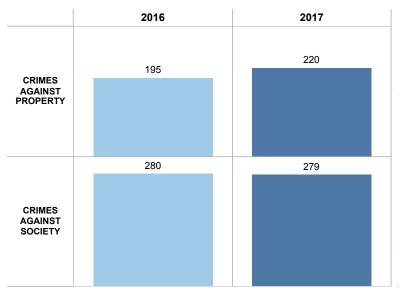

### FCPD GROUP A IBR OFFENSE STATISTICS - FAIR OAKS DISTRICT

|                               | 2016  | 2017  |
|-------------------------------|-------|-------|
| CRIMES<br>AGAINST<br>PROPERTY | 2,681 | 2,516 |
|                               |       |       |
| CRIMES<br>AGAINST<br>SOCIETY  | 1,062 | 908   |
|                               |       |       |