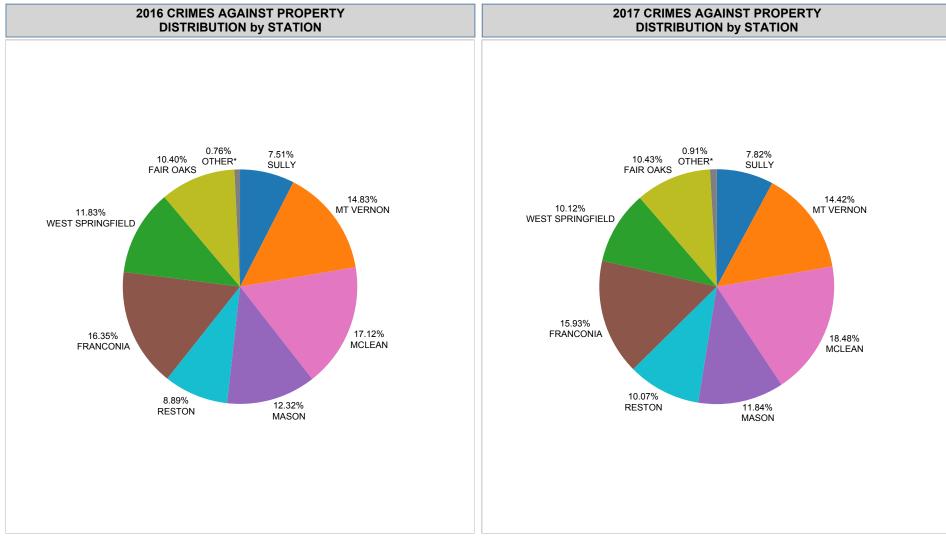

# GROUP A IBR OFFENSES - CRIMES AGAINST PROPERTY AND CRIMES AGAINST SOCIETY

(by offense count)

# FCPD GROUP A IBR OFFENSES CRIMES AGAINST PROPERTY & CRIMES AGAINST SOCIETY STATISTICS

IBR Offenses above exclude those with a disposition of Unfounded.

<sup>\*</sup>OTHER indicates data without a station indicated in the Records Management System.

# FCPD GROUP A IBR OFFENSES - CRIMES AGAINST PROPERTY STATISTICS

IBR Offenses above exclude those with a disposition of Unfounded.

<sup>\*</sup>OTHER indicates data without a station indicated in the Records Management System.