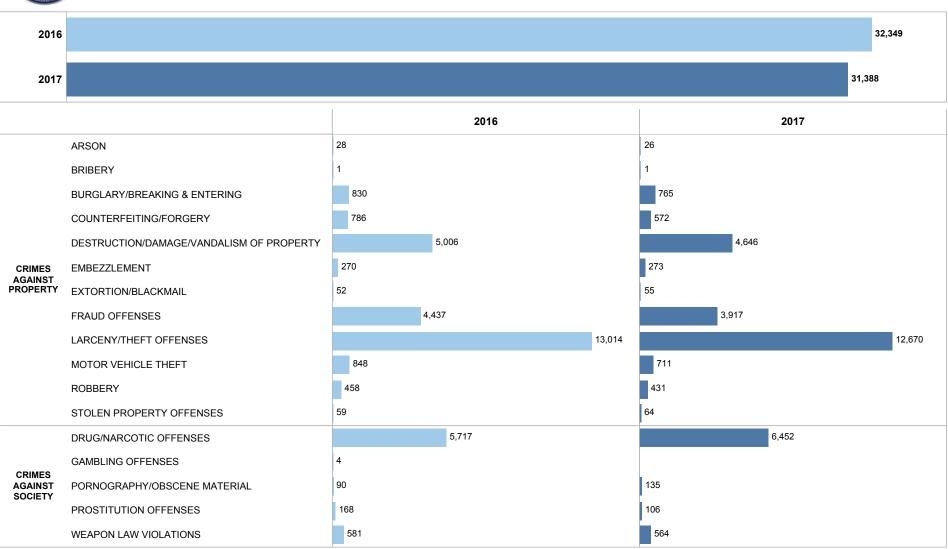

# GROUP A IBR OFFENSES - CRIMES AGAINST PROPERTY AND CRIMES AGAINST SOCIETY

(by offense count)

# FCPD GROUP A IBR OFFENSES CRIMES AGAINST PROPERTY & CRIMES AGAINST SOCIETY STATISTICS

IBR Offenses above exclude those with a disposition of Unfounded.

<sup>\*</sup>OTHER indicates data without a station indicated in the Records Management System.

# FCPD GROUP A IBR OFFENSES - CRIMES AGAINST PROPERTY STATISTICS

IBR Offenses above exclude those with a disposition of Unfounded.

<sup>\*</sup>OTHER indicates data without a station indicated in the Records Management System.

# FCPD GROUP A IBR OFFENSES - CRIMES AGAINST SOCIETY STATISTICS

IBR Offenses above exclude those with a disposition of Unfounded.

<sup>\*</sup>OTHER indicates data without a station indicated in the Records Management System.

# FCPD GROUP A IBR OFFENSES CRIMES AGAINST PROPERTY & CRIMES AGAINST SOCIETY STATISTICS

IBR Offenses above exclude those with a disposition of Unfounded.