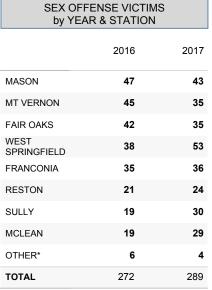

# FCPD CRIMES AGAINST PERSONS STATISTICS SEX OFFENSES

<sup>\*</sup>OTHER indicates data without a station indicated in the Records Management System.