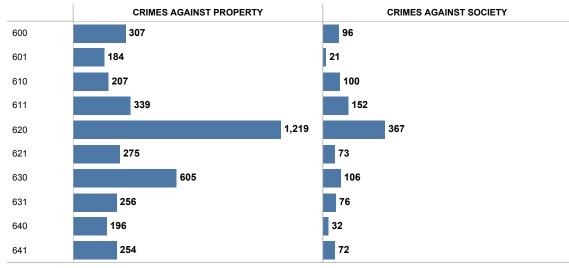

#### FRANCONIA DISTRICT - 2017 BREAKDOWN by PATROL AREA

|                            |                                          | 600 | 601 | 610 | 611 | 620   | 621 | 630 | 631 | 640 | 641 |
|----------------------------|------------------------------------------|-----|-----|-----|-----|-------|-----|-----|-----|-----|-----|
| CRIMES AGAINST<br>PROPERTY | ARSON                                    |     |     |     | 1   |       |     |     |     | 1   | 1   |
|                            | BURGLARY/BREAKING & ENTERING             | 16  | 3   | 11  | 7   | 38    | 12  | 27  | 10  | 11  | 7   |
|                            | COUNTERFEITING/FORGERY                   | 9   |     | 5   | 12  | 21    | 5   | 13  | 9   | 4   | 20  |
|                            | DESTRUCTION/DAMAGE/VANDALISM OF PROPERTY | 86  | 45  | 66  | 75  | 93    | 49  | 83  | 75  | 42  | 69  |
|                            | EMBEZZLEMENT                             | 3   | 1   | 6   | 4   | 25    | 1   | 8   |     | 3   |     |
|                            | EXTORTION/BLACKMAIL                      |     |     | 1   |     | 4     | 1   |     | 1   |     |     |
|                            | FRAUD OFFENSES                           | 47  | 24  | 19  | 40  | 81    | 46  | 104 | 54  | 31  | 28  |
|                            | LARCENY/THEFT OFFENSES                   | 130 | 94  | 84  | 172 | 925   | 141 | 357 | 96  | 83  | 113 |
|                            | MOTOR VEHICLE THEFT                      | 9   | 15  | 13  | 18  | 22    | 15  | 7   | 8   | 18  | 4   |
|                            | ROBBERY                                  | 7   | 1   | 2   | 9   | 8     | 4   | 5   | 3   | 3   | 12  |
|                            | STOLEN PROPERTY OFFENSES                 |     | 1   |     | 1   | 2     | 1   | 1   |     |     |     |
|                            | DRUG/NARCOTIC OFFENSES                   | 89  | 20  | 87  | 141 | 346   | 69  | 89  | 69  | 29  | 67  |
| CRIMES AGAINST             | PORNOGRAPHY/OBSCENE MATERIAL             | 2   |     |     | 3   | 3     | 1   | 1   |     |     | 1   |
| SOCIETY                    | PROSTITUTION OFFENSES                    |     |     |     | 1   | 4     | 1   |     |     |     |     |
|                            | WEAPON LAW VIOLATIONS                    | 5   | 1   | 13  | 7   | 14    | 2   | 16  | 7   | 3   | 4   |
|                            | Grand Total                              | 403 | 205 | 307 | 491 | 1,586 | 348 | 711 | 332 | 228 | 326 |