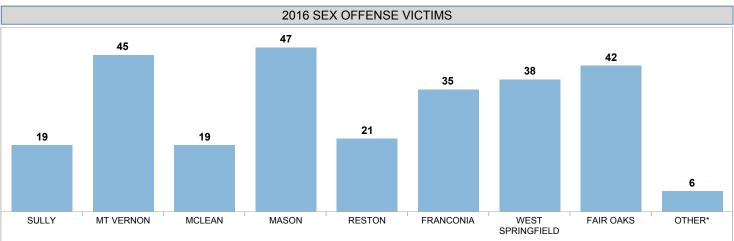

# FCPD CRIMES AGAINST PERSONS STATISTICS SEX OFFENSES

<sup>\*</sup>OTHER indicates data without a station indicated in the Records Management System.