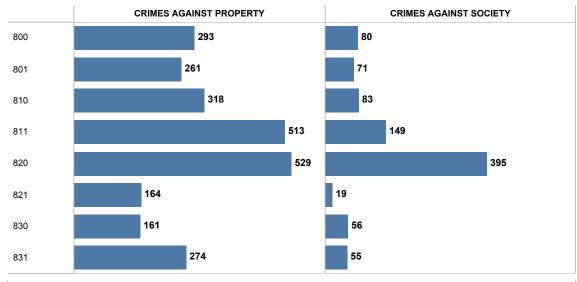

**FAIR OAKS DISTRICT - 2017 BREAKDOWN by PATROL AREA** 

|                            |                                          | 800 | 801 | 810 | 811 | 820 | 821 | 830 | 831 |
|----------------------------|------------------------------------------|-----|-----|-----|-----|-----|-----|-----|-----|
|                            | ARSON                                    | 1   |     |     |     | 2   |     |     | 1   |
|                            | BURGLARY/BREAKING & ENTERING             | 14  | 26  | 7   | 10  | 7   | 10  | 4   | 4   |
|                            | COUNTERFEITING/FORGERY                   | 3   | 9   | 6   | 12  | 19  | 3   | 2   | 3   |
|                            | DESTRUCTION/DAMAGE/VANDALISM OF PROPERTY | 65  | 38  | 60  | 103 | 61  | 67  | 50  | 61  |
|                            | EMBEZZLEMENT                             | 1   |     | 1   | 2   | 11  |     | 2   | 2   |
| CRIMES AGAINST<br>PROPERTY | EXTORTION/BLACKMAIL                      | 1   | 1   |     | 1   | 1   |     |     | 1   |
|                            | FRAUD OFFENSES                           | 72  | 69  | 46  | 86  | 99  | 41  | 34  | 56  |
|                            | LARCENY/THEFT OFFENSES                   | 124 | 112 | 185 | 283 | 317 | 39  | 62  | 132 |
|                            | MOTOR VEHICLE THEFT                      | 8   | 2   | 8   | 8   | 5   | 4   | 6   | 11  |
|                            | ROBBERY                                  | 4   | 4   | 3   | 8   | 4   |     |     | 3   |
|                            | STOLEN PROPERTY OFFENSES                 |     |     | 2   |     | 3   |     | 1   |     |
|                            | DRUG/NARCOTIC OFFENSES                   | 62  | 60  | 76  | 132 | 365 | 14  | 49  | 49  |
| CRIMES AGAINST             | PORNOGRAPHY/OBSCENE MATERIAL             | 1   |     | 2   | 4   | 11  | 2   | 1   | 2   |
| SOCIETY                    | PROSTITUTION OFFENSES                    | 11  |     |     | 1   | 7   |     | 1   |     |
|                            | WEAPON LAW VIOLATIONS                    | 6   | 11  | 5   | 12  | 12  | 3   | 5   | 4   |
|                            | Grand Total                              | 373 | 332 | 401 | 662 | 924 | 183 | 217 | 329 |