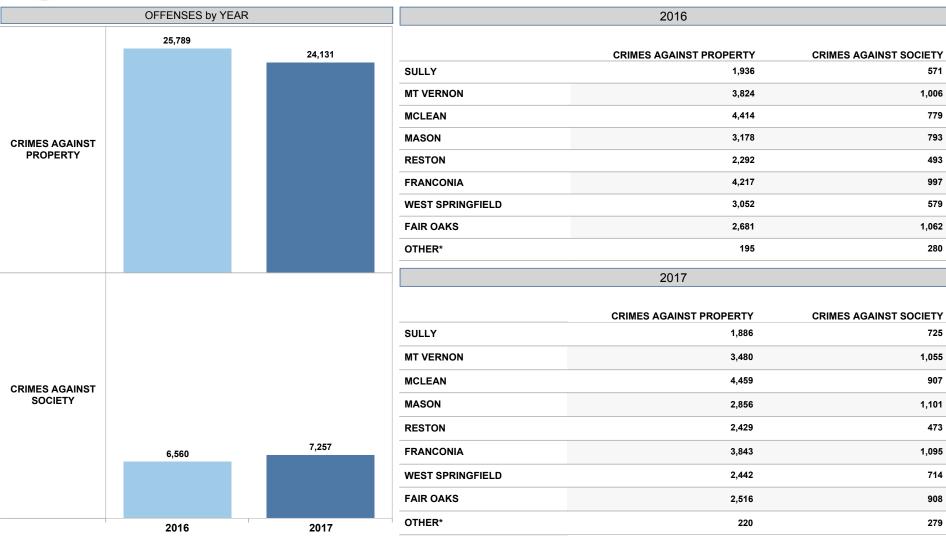

# GROUP A IBR OFFENSES - CRIMES AGAINST PROPERTY AND CRIMES AGAINST SOCIETY

(by offense count)

# FCPD GROUP A IBR OFFENSES CRIMES AGAINST PROPERTY & CRIMES AGAINST SOCIETY STATISTICS

IBR Offenses above exclude those with a disposition of Unfounded.

<sup>\*</sup>OTHER indicates data without a station indicated in the Records Management System.