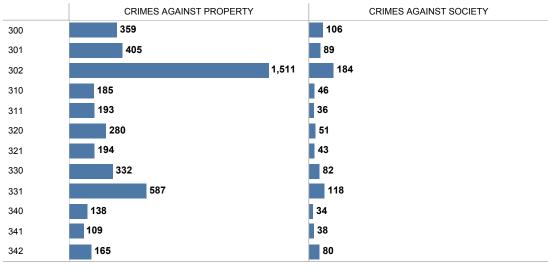

MCLEAN DISTRICT - 2017 BREAKDOWN by PATROL AREA

|                |                                          | 300 | 301 | 302   | 310 | 311 | 320 | 321 | 330 | 331 | 340 | 341 | 342 |
|----------------|------------------------------------------|-----|-----|-------|-----|-----|-----|-----|-----|-----|-----|-----|-----|
|                | ARSON                                    |     | 1   |       |     |     |     |     |     | 1   |     | 1   |     |
|                | BRIBERY                                  |     |     |       |     |     |     |     | 1   |     |     |     |     |
|                | BURGLARY/BREAKING & ENTERING             | 11  | 9   | 32    | 8   | 11  | 14  | 9   | 16  | 24  | 9   | 2   | 9   |
|                | COUNTERFEITING/FORGERY                   | 6   | 5   | 13    | 2   | 6   | 7   | 3   | 11  | 17  | 2   |     | 10  |
|                | DESTRUCTION/DAMAGE/VANDALISM OF PROPERTY | 54  | 59  | 50    | 52  | 32  | 33  | 40  | 80  | 82  | 38  | 35  | 30  |
| PROPERTY       | EMBEZZLEMENT                             | 2   | 10  | 29    | 1   | 4   | 1   | 1   | 6   | 19  | 1   |     | 1   |
|                | EXTORTION/BLACKMAIL                      |     | 1   |       | 1   | 1   | 1   | 1   | 2   | 3   |     |     |     |
|                | FRAUD OFFENSES                           | 81  | 76  | 108   | 36  | 59  | 80  | 30  | 52  | 68  | 24  | 19  | 26  |
|                | LARCENY/THEFT OFFENSES                   | 194 | 230 | 1,267 | 81  | 74  | 134 | 98  | 148 | 355 | 52  | 44  | 73  |
|                | MOTOR VEHICLE THEFT                      | 9   | 12  | 4     | 4   | 4   | 5   | 9   | 10  | 8   | 7   | 5   | 9   |
|                | ROBBERY                                  | 2   | 2   | 5     |     | 2   | 3   | 2   | 5   | 8   | 5   | 3   | 7   |
|                | STOLEN PROPERTY OFFENSES                 |     |     | 3     |     |     | 2   | 1   | 1   | 2   |     |     |     |
|                | DRUG/NARCOTIC OFFENSES                   | 99  | 80  | 173   | 41  | 29  | 43  | 38  | 70  | 106 | 33  | 33  | 63  |
| CRIMES AGAINST | PORNOGRAPHY/OBSCENE MATERIAL             |     | 4   | 1     | 3   | 4   | 5   | 2   | 4   | 2   |     | 1   | 1   |
| SOCIETY        | PROSTITUTION OFFENSES                    | 1   | 1   |       |     |     |     |     |     | 4   |     |     | 10  |
|                | WEAPON LAW VIOLATIONS                    | 6   | 4   | 10    | 2   | 3   | 3   | 3   | 8   | 6   | 1   | 4   | 6   |
|                | Grand Total                              | 465 | 494 | 1,695 | 231 | 229 | 331 | 237 | 414 | 705 | 172 | 147 | 245 |