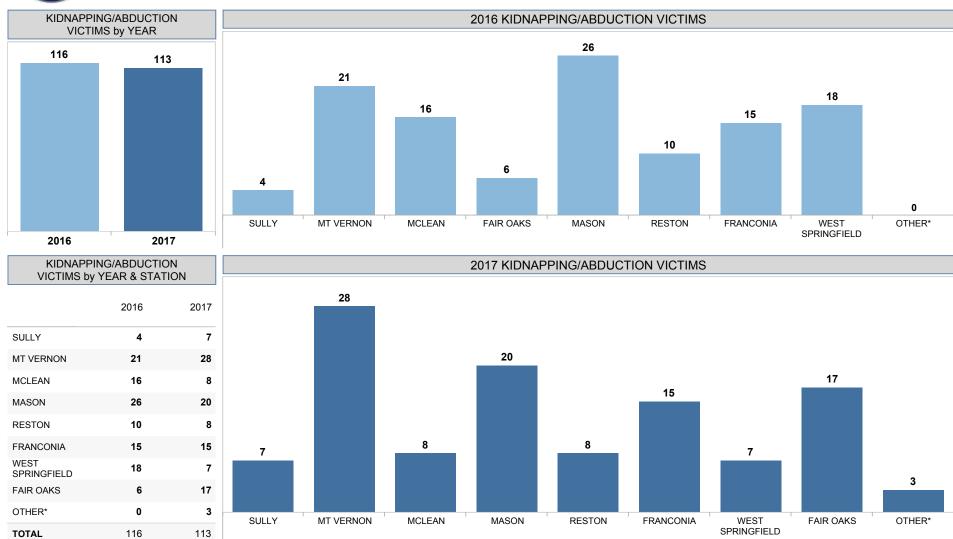

# FCPD CRIMES AGAINST PERSONS STATISTICS KIDNAPPING/ABDUCTION OFFENSES

<sup>\*</sup>OTHER indicates data without a station indicated in the Records Management System.