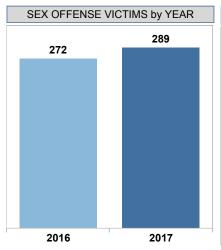

# FCPD CRIMES AGAINST PERSONS STATISTICS SEX OFFENSES

<sup>\*</sup>OTHER indicates data without a station indicated in the Records Management System.