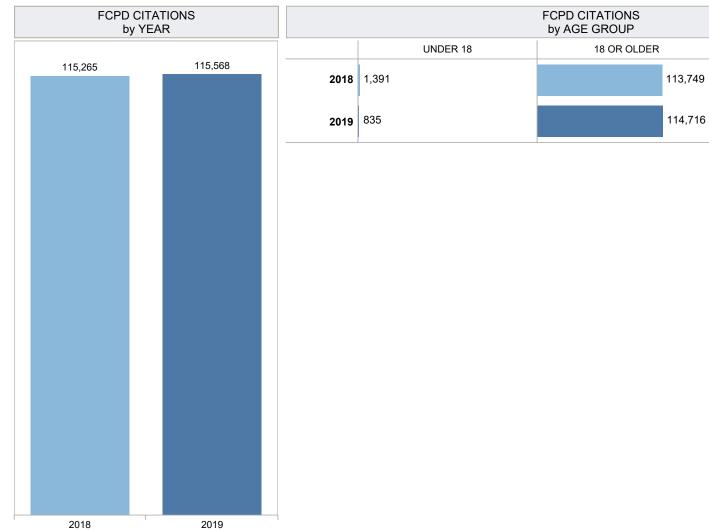

# **FCPD CITATIONS**

In 2016, Brazos, a new ticket system, was implemented and is being utilized by some officers and divisions. Because of this change, limited information is available for statisitical calculations. Geographical citation breakdowns are unavailable.