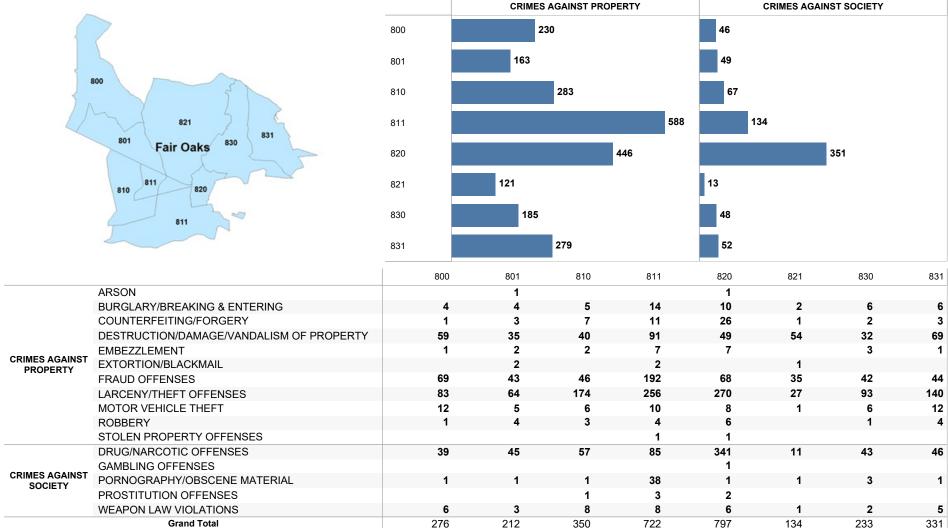

#### FCPD GROUP A IBR OFFENSE STATISTICS - FAIR OAKS DISTRICT

|                               | 2018  | 2019  |
|-------------------------------|-------|-------|
| CRIMES<br>AGAINST<br>PROPERTY | 2,303 | 2,295 |
|                               |       |       |
| CRIMES<br>AGAINST<br>SOCIETY  | 915   | 760   |

|                               |                                          | 2018  | 2019  |
|-------------------------------|------------------------------------------|-------|-------|
|                               | ARSON                                    | 2     | 2     |
|                               | BURGLARY/BREAKING & ENTERING             | 72    | 51    |
|                               | COUNTERFEITING/FORGERY                   | 66    | 54    |
|                               | DESTRUCTION/DAMAGE/VANDALISM OF PROPERTY | 494   | 429   |
|                               | EMBEZZLEMENT                             | 18    | 23    |
| CRIMES<br>AGAINST<br>PROPERTY | EXTORTION/BLACKMAIL                      | 15    | 5     |
|                               | FRAUD OFFENSES                           | 431   | 539   |
|                               | LARCENY/THEFT OFFENSES                   | 1,127 | 1,107 |
|                               | MOTOR VEHICLE THEFT                      | 42    | 60    |
|                               | ROBBERY                                  | 30    | 23    |
|                               | STOLEN PROPERTY OFFENSES                 | 6     | 2     |
|                               | DRUG/NARCOTIC OFFENSES                   | 839   | 667   |
|                               | GAMBLING OFFENSES                        |       | 1     |
| CRIMES<br>AGAINST<br>SOCIETY  | PORNOGRAPHY/OBSCENE MATERIAL             | 23    | 47    |
|                               | PROSTITUTION OFFENSES                    | 6     | 6     |
|                               | WEAPON LAW VIOLATIONS                    | 47    | 39    |
| Total                         |                                          | 3,218 | 3,055 |

**FAIR OAKS DISTRICT - 2019 BREAKDOWN by PATROL AREA** 

IBR Offenses above exclude those with a disposition of Unfounded and those where the Patrol Area indicated on the report fell outside of the indicated district boundaries.