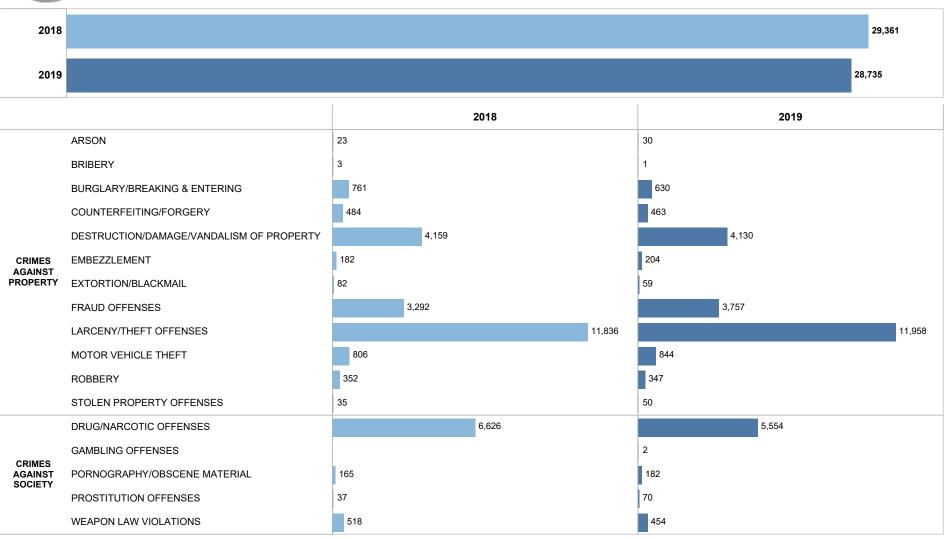

### FCPD GROUP A IBR OFFENSES CRIMES AGAINST PROPERTY & CRIMES AGAINST SOCIETY STATISTICS

IBR Offenses above exclude those with a disposition of Unfounded.

<sup>\*</sup>OTHER indicates data without a station indicated in the Records Management System.

### FCPD GROUP A IBR OFFENSES CRIMES AGAINST PROPERTY & CRIMES AGAINST SOCIETY STATISTICS

IBR Offenses above exclude those with a disposition of Unfounded.