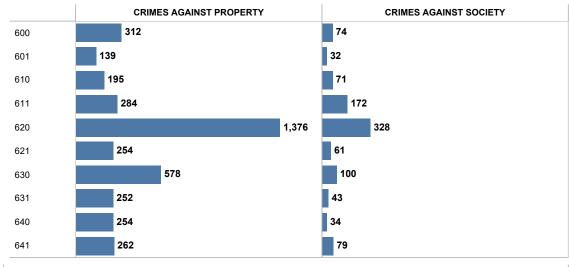

#### FRANCONIA DISTRICT - 2019 BREAKDOWN by PATROL AREA

|                            |                                          | 600 | 601 | 610 | 611 | 620   | 621 | 630 | 631 | 640 | 641 |
|----------------------------|------------------------------------------|-----|-----|-----|-----|-------|-----|-----|-----|-----|-----|
|                            | ARSON                                    |     |     |     |     | 3     |     |     |     |     |     |
|                            | BURGLARY/BREAKING & ENTERING             | 12  | 4   | 9   | 8   | 20    | 13  | 18  | 5   | 10  | 8   |
|                            | COUNTERFEITING/FORGERY                   | 7   | 4   | 6   | 12  | 17    | 5   | 17  | 10  | 7   | 6   |
|                            | DESTRUCTION/DAMAGE/VANDALISM OF PROPERTY | 64  | 33  | 35  | 52  | 88    | 46  | 80  | 61  | 61  | 63  |
|                            | EMBEZZLEMENT                             | 1   | 3   | 8   | 2   | 11    | 4   | 11  | 3   | 2   | 4   |
| CRIMES AGAINST<br>PROPERTY | EXTORTION/BLACKMAIL                      | 1   |     |     |     |       |     |     |     |     |     |
|                            | FRAUD OFFENSES                           | 47  | 22  | 19  | 57  | 86    | 48  | 102 | 49  | 34  | 28  |
|                            | LARCENY/THEFT OFFENSES                   | 156 | 71  | 96  | 130 | 1,118 | 110 | 337 | 118 | 109 | 130 |
|                            | MOTOR VEHICLE THEFT                      | 21  | 2   | 20  | 14  | 23    | 27  | 6   | 3   | 23  | 18  |
|                            | ROBBERY                                  | 3   |     | 2   | 8   | 6     | 1   | 6   | 3   | 6   | 4   |
|                            | STOLEN PROPERTY OFFENSES                 |     |     |     | 1   | 4     |     | 1   |     | 2   | 1   |
|                            | DRUG/NARCOTIC OFFENSES                   | 65  | 29  | 65  | 158 | 309   | 54  | 91  | 37  | 30  | 68  |
| CRIMES AGAINST             | PORNOGRAPHY/OBSCENE MATERIAL             | 3   | 2   | 1   | 1   | 2     |     | 1   | 1   | 1   | 2   |
| SOCIETY                    | PROSTITUTION OFFENSES                    |     |     |     | 2   | 9     |     |     |     |     |     |
|                            | WEAPON LAW VIOLATIONS                    | 6   | 1   | 5   | 11  | 8     | 7   | 8   | 5   | 3   | 9   |
|                            | Grand Total                              | 386 | 171 | 266 | 456 | 1,704 | 315 | 678 | 295 | 288 | 341 |

IBR Offenses above exclude those with a disposition of Unfounded and those where the Patrol Area indicated on the report fell outside of the indicated district boundaries.