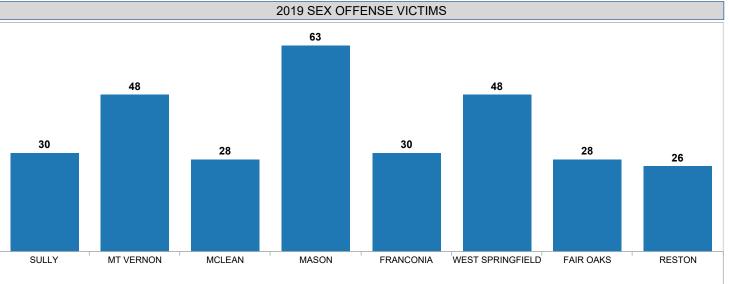

## FCPD CRIMES AGAINST PERSONS STATISTICS SEX OFFENSES

<sup>\*</sup>OTHER indicates data without a station indicated in the Records Management System.