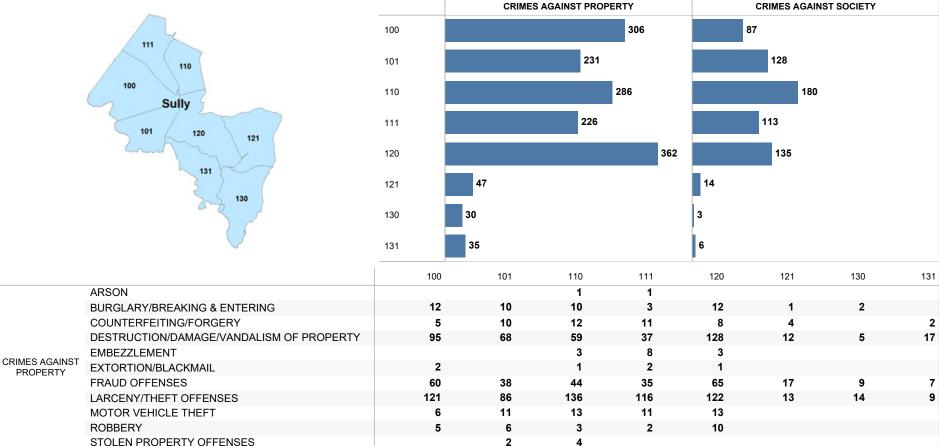

#### FCPD GROUP A IBR OFFENSE STATISTICS - SULLY DISTRICT

|                               | 2018  | 2019  |
|-------------------------------|-------|-------|
| CRIMES<br>AGAINST<br>PROPERTY | 1,573 | 1,525 |
| CRIMES<br>AGAINST<br>SOCIETY  | 704   | 666   |

|                               |                                          | 2018  | 2019  |
|-------------------------------|------------------------------------------|-------|-------|
|                               | ARSON                                    | 2     | 2     |
|                               | BURGLARY/BREAKING & ENTERING             | 61    | 50    |
|                               | COUNTERFEITING/FORGERY                   | 54    | 52    |
|                               | DESTRUCTION/DAMAGE/VANDALISM OF PROPERTY | 392   | 421   |
|                               | EMBEZZLEMENT                             | 11    | 14    |
| CRIMES<br>AGAINST<br>PROPERTY | EXTORTION/BLACKMAIL                      | 12    | 6     |
|                               | FRAUD OFFENSES                           | 282   | 276   |
|                               | LARCENY/THEFT OFFENSES                   | 669   | 618   |
|                               | MOTOR VEHICLE THEFT                      | 59    | 54    |
|                               | ROBBERY                                  | 30    | 26    |
|                               | STOLEN PROPERTY OFFENSES                 | 1     | 6     |
|                               | DRUG/NARCOTIC OFFENSES                   | 613   | 594   |
| CRIMES<br>AGAINST             | PORNOGRAPHY/OBSCENE MATERIAL             | 21    | 10    |
| SOCIETY                       | PROSTITUTION OFFENSES                    | 2     | 17    |
|                               | WEAPON LAW VIOLATIONS                    | 68    | 45    |
|                               | Total                                    | 2,277 | 2,191 |

#### FCPD GROUP A IBR OFFENSE STATISTICS

**SULLY DISTRICT - 2019 BREAKDOWN by PATROL AREA** 

IBR Offenses above exclude those with a disposition of Unfounded and those where the Patrol Area indicated on the report fell outside of the indicated district boundaries.