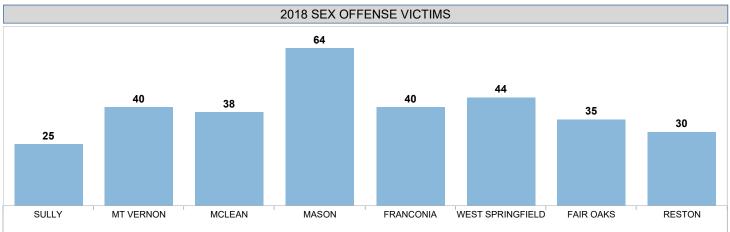

## FCPD CRIMES AGAINST PERSONS STATISTICS SEX OFFENSES

<sup>\*</sup>OTHER indicates data without a station indicated in the Records Management System.