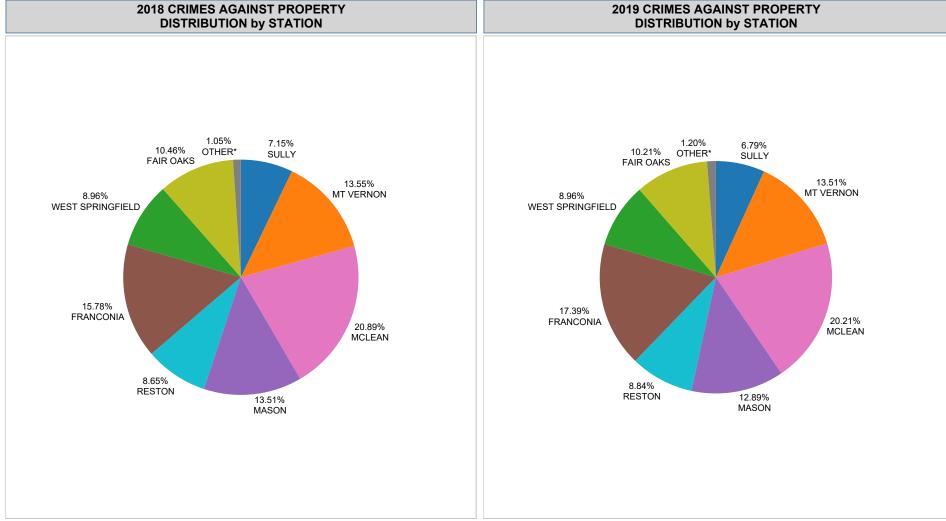

## FCPD GROUP A IBR OFFENSES - CRIMES AGAINST PROPERTY STATISTICS

IBR Offenses above exclude those with a disposition of Unfounded.

\*OTHER indicates data without a station indicated in the Records Management System.