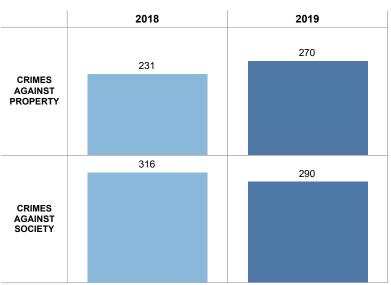

#### FCPD GROUP A IBR OFFENSE STATISTICS - FAIR OAKS DISTRICT

|                               | 2018  | 2019  |
|-------------------------------|-------|-------|
| CRIMES<br>AGAINST<br>PROPERTY | 2,303 | 2,295 |
|                               |       |       |
| CRIMES<br>AGAINST<br>SOCIETY  | 915   | 760   |

|                               |                                          | 2018  | 2019  |
|-------------------------------|------------------------------------------|-------|-------|
|                               | ARSON                                    | 2     | 2     |
|                               | BURGLARY/BREAKING & ENTERING             | 72    | 51    |
|                               | COUNTERFEITING/FORGERY                   | 66    | 54    |
|                               | DESTRUCTION/DAMAGE/VANDALISM OF PROPERTY | 494   | 429   |
|                               | EMBEZZLEMENT                             | 18    | 23    |
| CRIMES<br>AGAINST<br>PROPERTY | EXTORTION/BLACKMAIL                      | 15    | 5     |
|                               | FRAUD OFFENSES                           | 431   | 539   |
|                               | LARCENY/THEFT OFFENSES                   | 1,127 | 1,107 |
|                               | MOTOR VEHICLE THEFT                      | 42    | 60    |
|                               | ROBBERY                                  | 30    | 23    |
|                               | STOLEN PROPERTY OFFENSES                 | 6     | 2     |
|                               | DRUG/NARCOTIC OFFENSES                   | 839   | 667   |
|                               | GAMBLING OFFENSES                        |       | 1     |
| CRIMES<br>AGAINST<br>SOCIETY  | PORNOGRAPHY/OBSCENE MATERIAL             | 23    | 47    |
|                               | PROSTITUTION OFFENSES                    | 6     | 6     |
|                               | WEAPON LAW VIOLATIONS                    | 47    | 39    |
| Total                         |                                          | 3,218 | 3,055 |