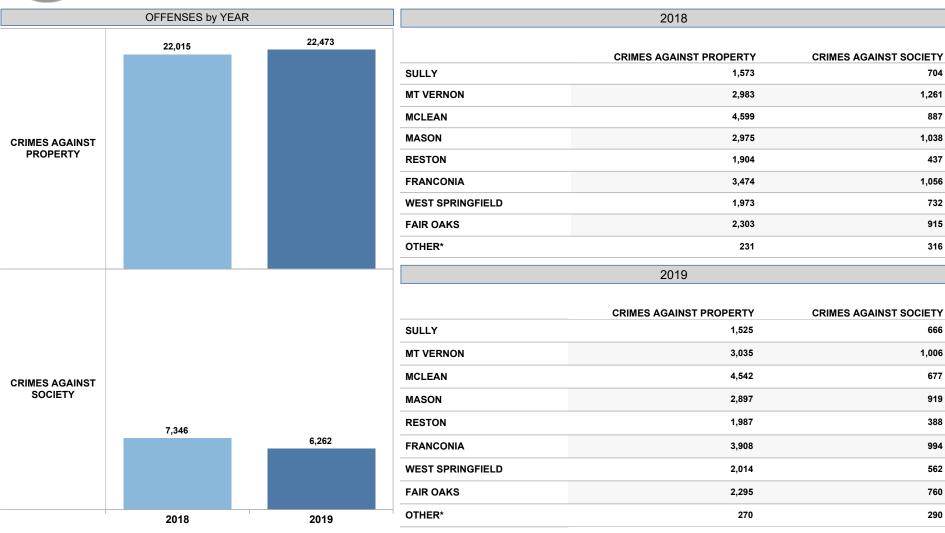

## GROUP A IBR OFFENSES - CRIMES AGAINST PROPERTY AND CRIMES AGAINST SOCIETY

(by offense count)

### FCPD GROUP A IBR OFFENSES CRIMES AGAINST PROPERTY & CRIMES AGAINST SOCIETY STATISTICS

IBR Offenses above exclude those with a disposition of Unfounded.

<sup>\*</sup>OTHER indicates data without a station indicated in the Records Management System.