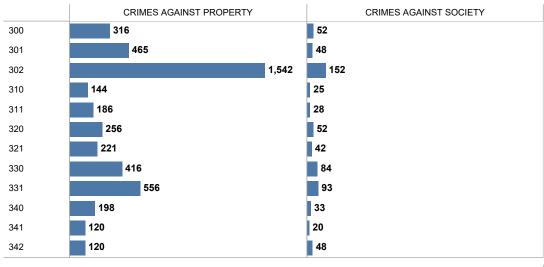

MCLEAN DISTRICT - 2019 BREAKDOWN by PATROL AREA

|                            |                                          | 300 | 301 | 302   | 310 | 311 | 320 | 321 | 330 | 331 | 340 | 341 | 342 |
|----------------------------|------------------------------------------|-----|-----|-------|-----|-----|-----|-----|-----|-----|-----|-----|-----|
|                            | ARSON                                    |     |     |       |     |     |     |     | 3   | 1   | 1   |     |     |
|                            | BURGLARY/BREAKING & ENTERING             | 19  | 15  | 17    | 16  | 18  | 18  | 3   | 8   | 11  | 8   | 3   | 2   |
|                            | COUNTERFEITING/FORGERY                   | 3   | 7   | 14    | 2   | 1   | 2   | 1   | 6   | 11  | 1   |     | 2   |
|                            | DESTRUCTION/DAMAGE/VANDALISM OF PROPERTY | 49  | 74  | 61    | 21  | 35  | 39  | 62  | 108 | 83  | 58  | 46  | 42  |
|                            | EMBEZZLEMENT                             | 2   | 4   | 15    |     | 1   | 3   |     | 4   | 9   | 1   | 2   |     |
| CRIMES AGAINST<br>PROPERTY | EXTORTION/BLACKMAIL                      |     |     |       | 1   | 1   | 3   | 1   | 2   | 1   |     |     | 1   |
|                            | FRAUD OFFENSES                           | 45  | 93  | 155   | 41  | 50  | 70  | 47  | 73  | 79  | 26  | 19  | 18  |
|                            | LARCENY/THEFT OFFENSES                   | 169 | 237 | 1,273 | 55  | 74  | 112 | 97  | 199 | 335 | 90  | 40  | 45  |
|                            | MOTOR VEHICLE THEFT                      | 23  | 31  | 3     | 6   | 5   | 7   | 8   | 10  | 17  | 10  | 7   | 6   |
|                            | ROBBERY                                  | 6   | 4   | 3     | 1   | 1   | 2   | 2   | 3   | 8   | 3   | 2   | 4   |
|                            | STOLEN PROPERTY OFFENSES                 |     |     | 1     | 1   |     |     |     |     | 1   |     | 1   |     |
|                            | DRUG/NARCOTIC OFFENSES                   | 44  | 42  | 147   | 22  | 25  | 42  | 35  | 74  | 84  | 27  | 20  | 41  |
| CRIMES AGAINST             | PORNOGRAPHY/OBSCENE MATERIAL             | 1   | 1   |       |     | 2   | 2   | 2   | 4   | 3   | 1   |     |     |
| SOCIETY                    | PROSTITUTION OFFENSES                    | 3   |     |       |     |     |     |     |     |     |     |     | 5   |
|                            | WEAPON LAW VIOLATIONS                    | 4   | 5   | 5     | 3   | 1   | 8   | 5   | 6   | 6   | 5   |     | 2   |
|                            | Grand Total                              | 368 | 513 | 1,694 | 169 | 214 | 308 | 263 | 500 | 649 | 231 | 140 | 168 |