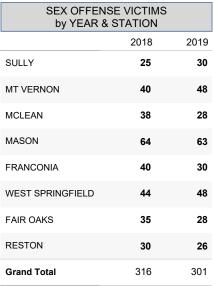

## FCPD CRIMES AGAINST PERSONS STATISTICS SEX OFFENSES

<sup>\*</sup>OTHER indicates data without a station indicated in the Records Management System.