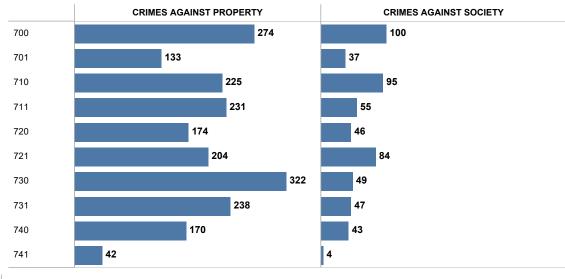

WEST SPRINGFIELD DISTRICT - 2019 BREAKDOWN by PATROL AREA

|                           |                                          | 700 | 701 | 710 | 711 | 720 | 721 | 730 | 731 | 740 | 741 |
|---------------------------|------------------------------------------|-----|-----|-----|-----|-----|-----|-----|-----|-----|-----|
|                           | ARSON                                    |     |     | 1   |     |     | 1   | 2   |     |     |     |
|                           | BURGLARY/BREAKING & ENTERING             | 8   |     | 19  | 9   | 5   | 5   | 12  | 8   | 9   |     |
|                           | COUNTERFEITING/FORGERY                   | 1   | 2   | 7   | 2   | 7   | 8   | 2   |     | 3   |     |
|                           | DESTRUCTION/DAMAGE/VANDALISM OF PROPERTY | 78  | 21  | 57  | 34  | 39  | 23  | 73  | 44  | 54  | 16  |
| CRIMES AGAINST            | EMBEZZLEMENT                             |     |     | 1   | 1   |     | 2   | 2   |     |     |     |
| PROPERTY                  | EXTORTION/BLACKMAIL                      |     | 2   | 3   | 2   | 1   |     | 1   | 2   | 1   |     |
|                           | FRAUD OFFENSES                           | 40  | 53  | 58  | 77  | 49  | 60  | 73  | 84  | 30  | 12  |
|                           | LARCENY/THEFT OFFENSES                   | 120 | 51  | 73  | 95  | 68  | 88  | 138 | 84  | 62  | 14  |
|                           | MOTOR VEHICLE THEFT                      | 16  | 2   | 5   | 9   | 1   | 12  | 18  | 15  | 8   |     |
|                           | ROBBERY                                  | 11  | 2   | 1   | 2   | 4   | 5   | 1   | 1   | 3   |     |
|                           | DRUG/NARCOTIC OFFENSES                   | 82  | 35  | 77  | 45  | 40  | 73  | 38  | 40  | 40  | 4   |
|                           | PORNOGRAPHY/OBSCENE MATERIAL             | 6   |     | 5   | 2   | 3   | 6   | 5   | 4   | 1   |     |
| CRIMES AGAINST<br>SOCIETY | PROSTITUTION OFFENSES                    | 3   |     |     |     |     |     |     |     |     |     |
| SOCIETI                   | WEAPON LAW VIOLATIONS                    | 9   | 2   | 12  | 8   | 3   | 5   | 6   | 3   | 2   |     |
|                           | GAMBLING OFFENSES                        |     |     | 1   |     |     |     |     |     |     |     |
|                           | Grand Total                              | 374 | 170 | 320 | 286 | 220 | 288 | 371 | 285 | 213 | 46  |