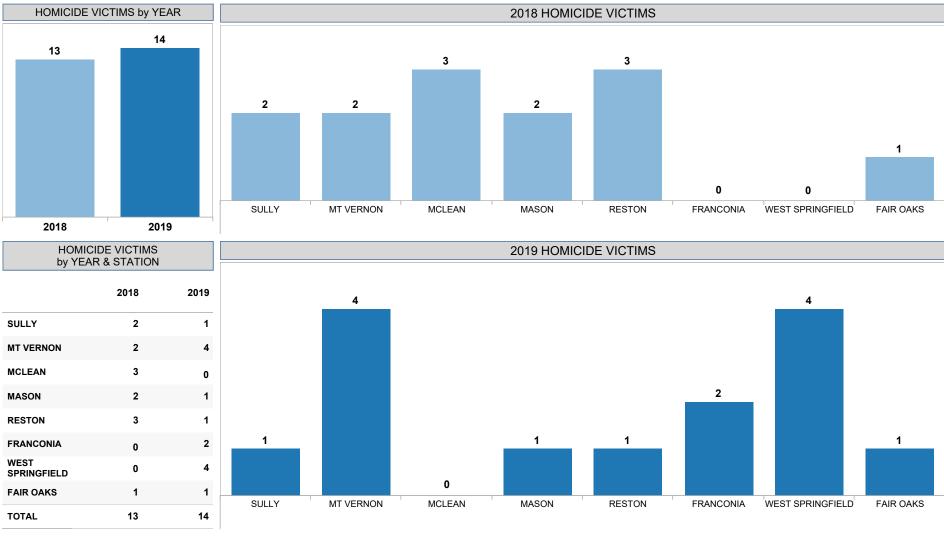

## FCPD CRIMES AGAINST PERSONS STATISTICS HOMICIDE OFFENSES

<sup>\*</sup>OTHER indicates data without a station indicated in the Records Management System.