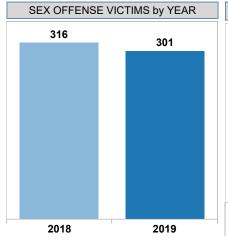

## FCPD CRIMES AGAINST PERSONS STATISTICS SEX OFFENSES

<sup>\*</sup>OTHER indicates data without a station indicated in the Records Management System.