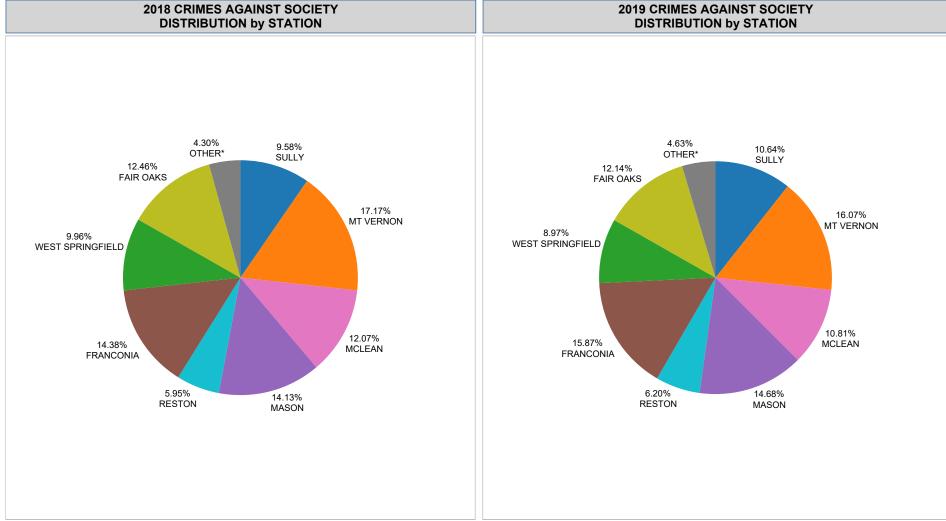

## FCPD GROUP A IBR OFFENSES - CRIMES AGAINST SOCIETY STATISTICS

IBR Offenses above exclude those with a disposition of Unfounded. \*OTHER indicates data without a station indicated in the Records Management System.