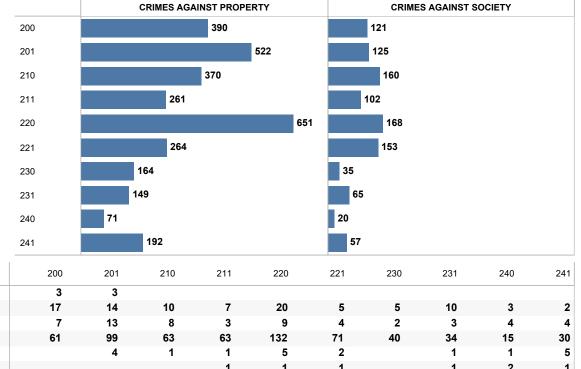

#### FCPD GROUP A IBR OFFENSE STATISTICS - MT VERNON DISTRICT

|                               | 2018  | 2019  |
|-------------------------------|-------|-------|
| CRIMES<br>AGAINST<br>PROPERTY | 2,983 | 3,035 |
| CRIMES<br>AGAINST<br>SOCIETY  | 1,261 | 1,006 |

|                               |                                          | 2018  | 2019  |
|-------------------------------|------------------------------------------|-------|-------|
|                               | ARSON                                    | 5     | 6     |
|                               | BURGLARY/BREAKING & ENTERING             |       | 93    |
|                               | COUNTERFEITING/FORGERY                   | 63    | 57    |
|                               | DESTRUCTION/DAMAGE/VANDALISM OF PROPERTY | 629   | 608   |
|                               | EMBEZZLEMENT                             | 14    | 20    |
| CRIMES<br>AGAINST<br>PROPERTY | EXTORTION/BLACKMAIL                      | 9     | 7     |
|                               | FRAUD OFFENSES                           | 327   | 363   |
|                               | LARCENY/THEFT OFFENSES                   | 1,593 | 1,632 |
|                               | MOTOR VEHICLE THEFT                      | 142   | 132   |
|                               | ROBBERY                                  | 78    | 99    |
|                               | STOLEN PROPERTY OFFENSES                 | 12    | 18    |
|                               | DRUG/NARCOTIC OFFENSES                   | 1,131 | 889   |
| CRIMES<br>AGAINST             | PORNOGRAPHY/OBSCENE MATERIAL             | 22    | 11    |
| SOCIETY                       | PROSTITUTION OFFENSES                    |       | 2     |
|                               | WEAPON LAW VIOLATIONS                    | 108   | 104   |
|                               | Total                                    | 4,244 | 4,041 |

MT VERNON DISTRICT - 2019 BREAKDOWN by PATROL AREA

|                            |                                          | 200 | 201 | 210 | 211 | 220 | 221 | 230 | 231 | 240 | 241 |
|----------------------------|------------------------------------------|-----|-----|-----|-----|-----|-----|-----|-----|-----|-----|
|                            | ARSON                                    | 3   | 3   |     |     |     |     |     |     |     |     |
|                            | BURGLARY/BREAKING & ENTERING             | 17  | 14  | 10  | 7   | 20  | 5   | 5   | 10  | 3   | 2   |
|                            | COUNTERFEITING/FORGERY                   | 7   | 13  | 8   | 3   | 9   | 4   | 2   | 3   | 4   | 4   |
|                            | DESTRUCTION/DAMAGE/VANDALISM OF PROPERTY | 61  | 99  | 63  | 63  | 132 | 71  | 40  | 34  | 15  | 30  |
|                            | EMBEZZLEMENT                             |     | 4   | 1   | 1   | 5   | 2   |     | 1   | 1   | 5   |
| CRIMES AGAINST<br>PROPERTY | EXTORTION/BLACKMAIL                      |     |     |     | 1   | 1   | 1   |     | 1   | 2   | 1   |
| THOI ZKIT                  | FRAUD OFFENSES                           | 51  | 51  | 37  | 38  | 47  | 35  | 40  | 31  | 12  | 21  |
|                            | LARCENY/THEFT OFFENSES                   | 214 | 287 | 228 | 132 | 393 | 114 | 67  | 59  | 30  | 107 |
|                            | MOTOR VEHICLE THEFT                      | 16  | 26  | 11  | 9   | 27  | 15  | 7   | 7   | 2   | 12  |
|                            | ROBBERY                                  | 16  | 21  | 9   | 5   | 14  | 17  | 3   | 3   | 1   | 10  |
|                            | STOLEN PROPERTY OFFENSES                 | 5   | 4   | 3   | 2   | 3   |     |     |     | 1   |     |
|                            | DRUG/NARCOTIC OFFENSES                   | 112 | 107 | 146 | 85  | 147 | 134 | 32  | 59  | 17  | 50  |
| CRIMES AGAINST             | PORNOGRAPHY/OBSCENE MATERIAL             | 2   |     | 1   | 1   | 3   | 1   | 1   | 2   |     |     |
| SOCIETY                    | PROSTITUTION OFFENSES                    |     | 1   | 1   |     |     |     |     |     |     |     |
|                            | WEAPON LAW VIOLATIONS                    | 7   | 17  | 12  | 16  | 18  | 18  | 2   | 4   | 3   | 7   |
|                            | Grand Total                              | 511 | 647 | 530 | 363 | 819 | 417 | 199 | 214 | 91  | 249 |