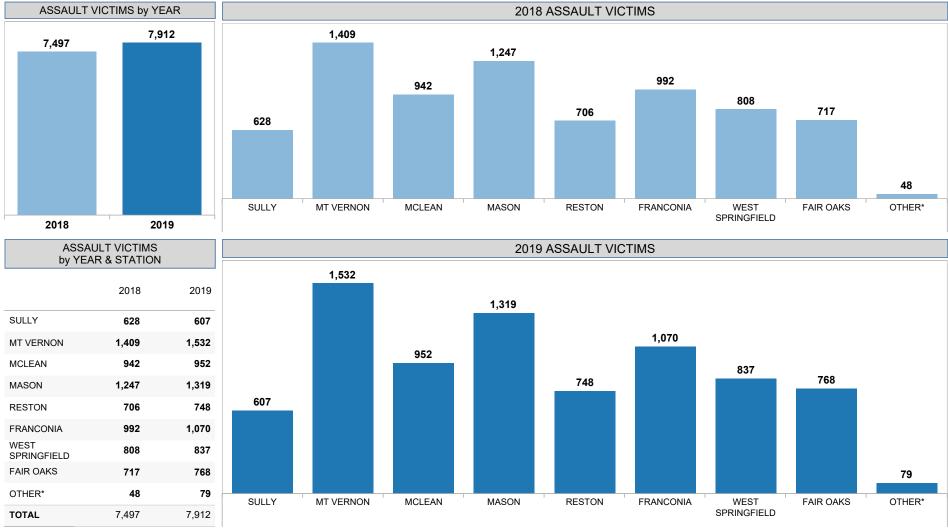

## FCPD CRIMES AGAINST PERSONS STATISTICS ASSAULT OFFENSES

<sup>\*</sup>OTHER indicates data without a station indicated in the Records Management System.