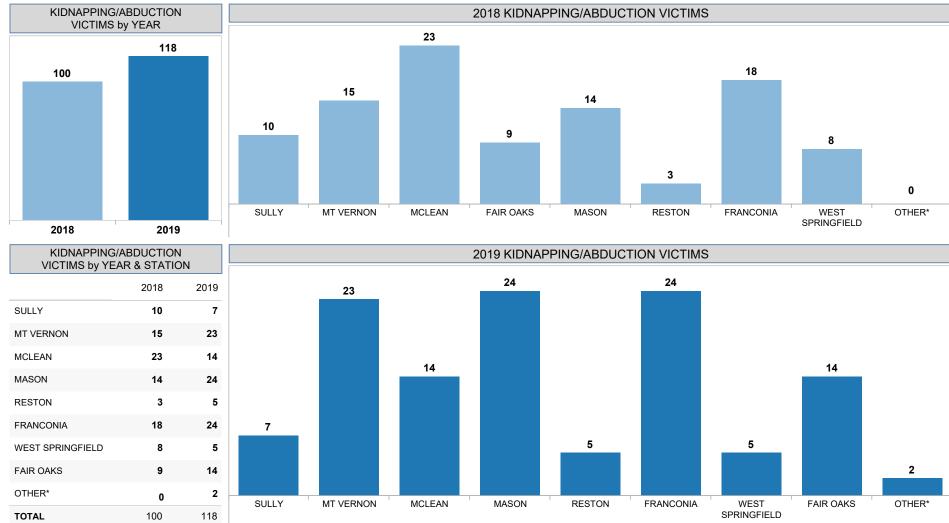

## FCPD CRIMES AGAINST PERSONS STATISTICS KIDNAPPING/ABDUCTION OFFENSES

<sup>\*</sup>OTHER indicates data without a station indicated in the Records Management System.