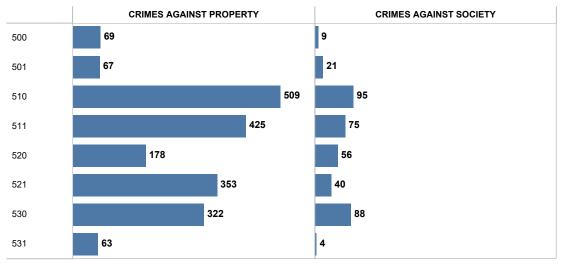

**RESTON DISTRICT - 2019 BREAKDOWN by PATROL AREA** 

|                |                                          | 500 | 501 | 510 | 511 | 520 | 521 | 530 | 531 |
|----------------|------------------------------------------|-----|-----|-----|-----|-----|-----|-----|-----|
|                | ARSON                                    |     |     | 1   | 2   | 2   |     |     |     |
|                | BRIBERY                                  |     |     | 1   |     |     |     |     |     |
|                | BURGLARY/BREAKING & ENTERING             | 2   | 7   | 5   | 17  | 8   | 9   | 3   | 5   |
|                | COUNTERFEITING/FORGERY                   |     | 2   | 10  | 6   | 4   | 2   | 4   | 3   |
|                | DESTRUCTION/DAMAGE/VANDALISM OF PROPERTY | 13  | 16  | 77  | 95  | 52  | 81  | 96  | 16  |
| CRIMES AGAINST | EMBEZZLEMENT                             |     | 1   | 9   | 3   | 1   |     | 1   |     |
| PROPERTY       | EXTORTION/BLACKMAIL                      |     |     | 2   | 1   | 1   | 1   | 2   | 1   |
|                | FRAUD OFFENSES                           | 29  | 19  | 103 | 72  | 38  | 46  | 58  | 13  |
|                | LARCENY/THEFT OFFENSES                   | 23  | 21  | 287 | 202 | 58  | 175 | 137 | 22  |
|                | MOTOR VEHICLE THEFT                      | 2   |     | 11  | 19  | 8   | 28  | 15  | 3   |
|                | ROBBERY                                  |     | 1   | 3   | 8   | 5   | 11  | 4   |     |
|                | STOLEN PROPERTY OFFENSES                 |     |     |     |     | 1   |     | 2   |     |
|                | DRUG/NARCOTIC OFFENSES                   | 8   | 16  | 82  | 63  | 52  | 33  | 73  | 3   |
| CRIMES AGAINST | PORNOGRAPHY/OBSCENE MATERIAL             | 1   | 2   | 3   | 2   | 1   | 1   | 6   | 1   |
| SOCIETY        | PROSTITUTION OFFENSES                    |     |     |     | 1   |     |     |     |     |
|                | WEAPON LAW VIOLATIONS                    |     | 3   | 10  | 9   | 3   | 6   | 9   |     |
|                | Grand Total                              | 78  | 88  | 604 | 500 | 234 | 393 | 410 | 67  |

IBR Offenses above exclude those with a disposition of Unfounded and those where the Patrol Area indicated on the report fell outside of the indicated district boundaries