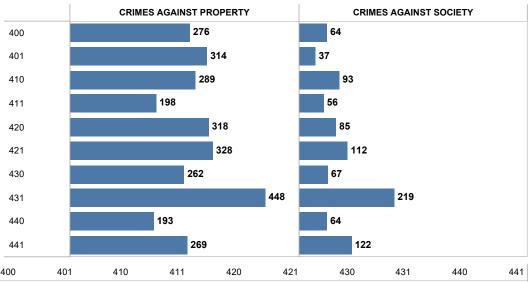

|                   |                                          | 2018  | 2019  |
|-------------------|------------------------------------------|-------|-------|
|                   | ARSON                                    | 1     | 3     |
|                   | BRIBERY                                  | 1     |       |
|                   | BURGLARY/BREAKING & ENTERING             | 84    | 59    |
|                   | COUNTERFEITING/FORGERY                   | 68    | 67    |
|                   | DESTRUCTION/DAMAGE/VANDALISM OF PROPERTY | 541   | 503   |
| CRIMES<br>AGAINST | EMBEZZLEMENT                             | 28    | 33    |
| PROPERTY          | EXTORTION/BLACKMAIL                      | 13    | 10    |
|                   | FRAUD OFFENSES                           | 354   | 370   |
|                   | LARCENY/THEFT OFFENSES                   | 1,700 | 1,667 |
|                   | MOTOR VEHICLE THEFT                      | 124   | 126   |
|                   | ROBBERY                                  | 55    | 53    |
|                   | STOLEN PROPERTY OFFENSES                 | 6     | 6     |
|                   | DRUG/NARCOTIC OFFENSES                   | 934   | 821   |
| CRIMES<br>AGAINST | PORNOGRAPHY/OBSCENE MATERIAL             | 23    | 29    |
| SOCIETY           | PROSTITUTION OFFENSES                    | 13    | 16    |
|                   | WEAPON LAW VIOLATIONS                    | 68    | 53    |
|                   | Total                                    | 4,013 | 3,816 |