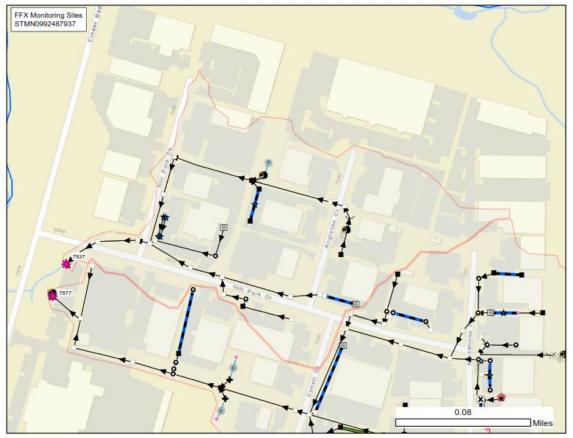

|
| 7999 | Golf Courses-Miniature/Golf Instruction/Golf Practice Ranges/7999 – Swimming Pools-Public                                                  |

\_\_\_\_\_

APPENDIX C: Graphical representation of site selection process



# APPENDIX D: Maps and Photos of Selected and Alternative MS4 Service Areas

## **Selected Monitoring Sites**

# 1. Fairfax Water, Chantilly Location; STMN0442033318







DPWES POLICIES AND PROCEDURES

27

# 2. Bren Marr Park, near I-395; STMN0811453764







# **Alternate Monitoring Sites**

# 1. Hill Park Dr, Lorton; STMN0992487877







# 2. Towerview Rd, Herndon; STMN0242014003







# 3. Cinderbed Rd. and Hill Park Dr, Newington; STMN0992487937







# 4. Terminal Rd, Lorton; STMN0993495633







# Appendix E: Wet Weather Monitoring Site Evaluation Form

| WET WEATHER MONITORING SITE EVALUATION                                            |                  |                                                      |  |  |
|-----------------------------------------------------------------------------------|------------------|------------------------------------------------------|--|--|
|                                                                                   | FIELD DATA CO    | DLLECTION FORM                                       |  |  |
| Date/Time:                                                                        |                  | Lat/Long:                                            |  |  |
| Evaluator Initials: