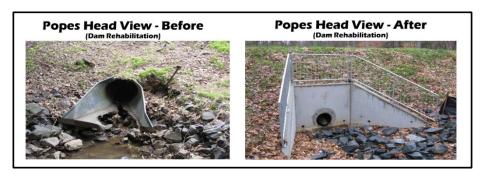

tem Inspections, Development and Rehabilitation in FY 2023, including \$2.0 million for inspections and development and \$7.0 million for rehabilitation and outfall restoration.

#### Dam Safety and Facility Rehabilitation

There are approximately 7,900 stormwater management facilities in service that range in size from small rain gardens to large state regulated flood control dams. The County is responsible for inspecting approximately 5,500 privately-owned facilities and maintaining over 2,400 County owned facilities. This inventory increases annually and is projected to continually increase as new development and redevelopment sites occur in the County. This initiative also includes the removal of sediment that occurs in both wet and dry stormwater management facilities to ensure that



adequate capacity is maintained to treat the stormwater. The program results in approximately 50 projects annually that require design and construction management activities as well as contract management and maintenance responsibilities. This program maintains the structures and dams that control and treat the water flowing through County maintained facilities. This program improves dam safety by supporting annual inspections of 20 state-regulated dams and the Huntington Levee and by developing Emergency Action Plans required by the state. The Emergency Action Plans are updated annually. In addition, these plans include annual emergency drills and exercises, and flood monitoring for each dam. Total funding in the amount of \$15.0 million is included in FY 2023, including \$5.0 million f