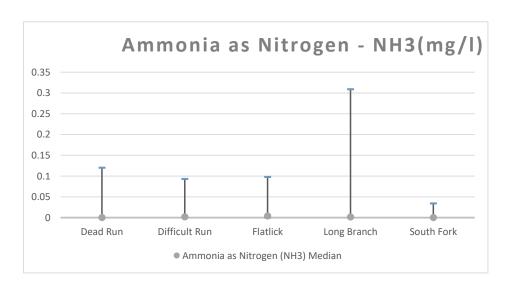

09 | 0.014  |
| South Fork    | 38°54'35"   | 77°20'14.6" NAD27 | 0                    | 0.109 | 0.0115 |

|               |             |                   | Ammon | ia as Nitrog | en (NH3) |
|---------------|-------------|-------------------|-------|--------------|----------|
|               | Latitude    | Longitude         | Min   | Max          | Median   |
| Dead Run      | 38°57'34.8" | 77°10'33.5" NAD27 | 0     | 0.12         | 0        |
| Difficult Run | 38°53'04.5" | 77°19'57.8" NAD27 | 0     | 0.093        | 0.002    |
| Flatlick      | 38°52'56.2" | 77°25'55.9" NAD27 | 0     | 0.098        | 0.004    |
| Long Branch   | 38°48'39"   | 77°14'07" NAD27   | 0     | 0.309        | 0.0015   |
| South Fork    | 38°54'35"   | 77°20'14.6" NAD27 | 0     | 0.034        | 0        |







|               |             |                   | Total Nitrogen (calculated) |      |        |
|---------------|-------------|-------------------|-----------------------------|------|--------|
|               | Latitude    | Longitude         | Min                         | Max  | Median |
| Dead Run      | 38°57'34.8" | 77°10'33.5" NAD27 | 1.09                        | 3.45 | 2.38   |
| Difficult Run | 38°53'04.5" | 77°19'57.8" NAD27 | 0.937                       | 2.51 | 1.785  |
| Flatlick      | 38°52'56.2" | 77°25'55.9" NAD27 | 0.346                       | 2.68 | 1.46   |
| Long Branch   | 38°48'39"   | 77°14'07" NAD27   | 0.121                       | 1.91 | 0.97   |
| South Fork    | 38°54'35"   | 77°20'14.6" NAD27 | 1.94                        | 5.78 | 3.71   |

|