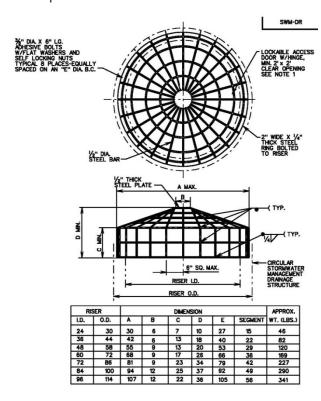

intenance cost to perform the repairs is also estimated using line item #19 on the cost estimate worksheet. The total area to be parged should be determined directly from the field measurements.

#### 3.9 Riser Structure – Anti-Vortex Condition

If required by the design but not installed in the field, an anti-vortex device should be included in the cost estimate using line item #37. The total amount of material may be calculated based upon the design of the trash rack, which

then may be converted to a total weight to determine the cost on a per pound basis. In the event that the riser structure is also missing the trash rack, the anti-vortex device must be included in addition to the cost of the trash rack. The assumptions made under Subsection 3.6 do not include an anti-vortex device.



Example: A standard 4' circular riser structure is missing its top trash rack. Based upon the design, an anti-vortex device is required. The plan lacks specific design details and only calls out for a "standard trash rack". Since the plans do not specify the trash rack design and there is no trash rack installed in the field to measure, assumptions will be made based upon the VDOT Road & Bridge Standards. The following detail and table is taken from Section 114.07 of the VDOT Road & Bridge Standards:

The total weight may be approximated by determining the total amount of steel:

Area = (48"x13")+[2x(1/2)(19.5")(7")]+(9"x7")

Area = 823.5 sq. in.

Assuming ½" thick plate, the volume equals:

 $V = (823.5 \text{ sq. in.}) \times (1/2^{\circ}) = 411.75 \text{ cu. in.}$ 

Converting this to