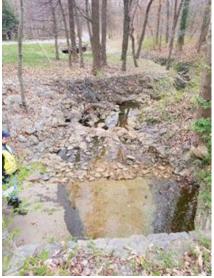

|
| 7992 | Golf Courses                                                                                                                               |
| 7997 | Swimming Pools-Private                                                                                                                     |
| 7999 | Golf Courses-Miniature/Golf Instruction/Golf Practice Ranges/7999 – Swimming Pools-Public                                                  |

\_\_\_\_\_

APPENDIX C: Graphical representation of site selection process



# APPENDIX D: Maps and Photos of Selected and Alternative MS4 Service Areas

## **Selected Monitoring Sites**

# 1. Fairfax Water, Chantilly Location; STMN0442033318







DPWES POLICIES AND PROCEDURES

27

# 2. Bren Marr Park, near I-395; STMN0811453764







# **Alternate Monitoring Sites**

# 1. Hill Park Dr, Lorton; STMN0992487877







# 2. Towerview Rd, Herndon; STMN0242014003







# 3. Cinderbed Rd. and Hill Park Dr, Newington; STMN0992487937







# 4. Terminal Rd, Lorton; STMN0993495633







# Appendix E: Wet Weather Monitoring Site Evaluation Form

| WET WEATHER MONITORING SITE EVALUATION                                            |                  |                                                      |  |  |
|-----------------------------------------------------------------------------------|------------------|------------------------------------------------------|--|--|
|                                                                                   | FIELD DATA CO    | DLLECTION FORM