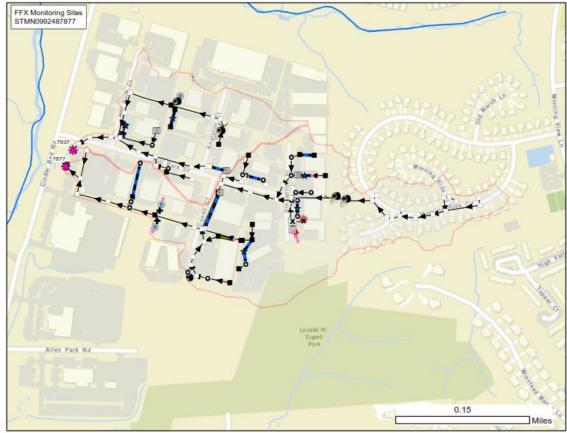

|
| 7997 | Swimming Pools-Private                                                                                                                     |
| 7999 | Golf Courses-Miniature/Golf Instruction/Golf Practice Ranges/7999 – Swimming Pools-Public                                                  |

\_\_\_\_\_

APPENDIX C: Graphical representation of site selection process



# APPENDIX D: Maps and Photos of Selected and Alternative MS4 Service Areas

## **Selected Monitoring Sites**

# 1. Fairfax Water, Chantilly Location; STMN0442033318







DPWES POLICIES AND PROCEDURES

27

# 2. Bren Marr Park, near I-395; STMN0811453764







# **Alternate Monitoring Sites**

# 1. Hill Park Dr, Lorton; STMN0992487877







# 2. Towerview Rd, Herndon; STMN0242014003







# 3. Cinderbed Rd. and Hill Park Dr, Newington; STMN0992487937







# 4. Terminal Rd, Lorton; STMN0993495633







# Appendix E: Wet Weather Monitoring Site Evaluation Form

| WET WEATHER MONITORING SITE EVALUATION                                            |                  |                                                      |  |  |
|-----------------------------------------------------------------------------------|------------------|------------------------------------------------------|--|--|
|                                                                                   | FIELD DATA CO    | DLLECTION FORM                                       |  |  |
| Date/Time: