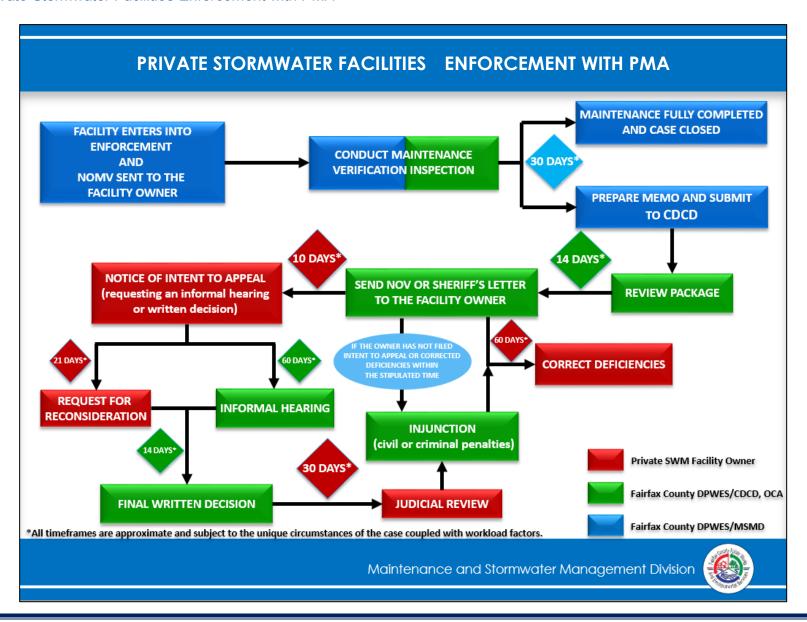

### PROGRAM PLAN APPENDICES

Appendix P1: List of Agency Acronyms Referenced in this MS4 Program Plan and Roles and Responsibilities by Agency

Appendix P2: Summary of Potential Stormwater Projects for Consideration of Implementation More Stringent Stormwater and Erosion and Sediment Control Legal Appendix P3: **Authorities** Appendix P4: Stormwater Ordinance Stringency Table Appendix P5: Roadways SOPs - Street Sweeping Appendix P6: Roadways SOPs – Roadways and Parking Lots Construction Roadways SOPs - Material Storage Appendix P7: Appendix P8: Roadways SOPs – Vehicle Maintenance Appendix P9: Standard Operating Procedures for Industrial and High-Risk Runoff (IHRR) Program MS4 Point of Connection and Facility Inspections Post-Construction Stormwater Inspection and Maintenance Policies and Appendix P10: **Procedures** List of Impervious, Pervious, and Total Acres Served by MS4 Appendix P11: Appendix P12: Standard Operating Procedures for the MS4 Wet Weather Screening Program Standard Operating Procedures for the MS4 Biological Stream Monitoring Appendix P13: Program Standard Operating Procedures for the MS4 In-Stream Monitoring Program Appendix P14: