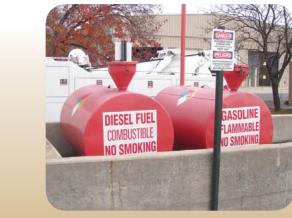

| MS4 Action | Permit Requirement                                                                                                                                                                                                                                                                                                                                                                                                                                                                                                                                                                                                                                                                                                                                                                                                                                                                                                                                                            | Responsible |                                                                                                                                                                       | Due<br>Date |              | Annu<br>Timel |   | Specific Reporting | 2022 Annual Report                   |
|------------|-------------------------------------------------------------------------------------------------------------------------------------------------------------------------------------------------------------------------------------------------------------------------------------------------------------------------------------------------------------------------------------------------------------------------------------------------------------------------------------------------------------------------------------------------------------------------------------------------------------------------------------------------------------------------------------------------------------------------------------------------------------------------------------------------------------------------------------------------------------------------------------------------------------------------------------------------------------------------------|-------------|-----------------------------------------------------------------------------------------------------------------------------------------------------------------------|-------------|--------------|---------------|---|--------------------|--------------------------------------|
| ID         | ·                                                                                                                                                                                                                                                                                                                                                                                                                                                                                                                                                                                                                                                                                                                                                                                                                                                                                                                                                                             | Party       | (July 1, 2021 through June 30, 2022)                                                                                                                                  | 1 2         | ermit Y<br>3 | ear<br>4      | 5 | Requirement        | (July 1, 2021 through June 30, 2022) |
|            | A. DISCHARGES AUTHORIZED UNDER THIS<br>STATE PERMIT                                                                                                                                                                                                                                                                                                                                                                                                                                                                                                                                                                                                                                                                                                                                                                                                                                                                                                                           |             |                                                                                                                                                                       |             |              |               |   |                    |                                      |
|            | A.1. Authorized Discharges                                                                                                                                                                                                                                                                                                                                                                                                                                                                                                                                                                                                                                                                                                                                                                                                                                                                                                                                                    |             |                                                                                                                                                                       |             |              |               |   |                    |                                      |
| A.1.a.     | This state permit authorizes the discharge of stormwater from all existing and new municipal separate stormwater point source discharges to surface waters from the Municipal Separate Storm Sewer System (MS4) owned or operated by the Fairfax County in Virginia.                                                                                                                                                                                                                                                                                                                                                                                                                                                                                                                                                                                                                                                                                                          |             |                                                                                                                                                                       |             |              |               |   |                    |                                      |
| A.1.b.     | The following discharges, whether discharged separately or commingled with municipal stormwater, are also authorized by this state permit for discharge through the MS4:                                                                                                                                                                                                                                                                                                                                                                                                                                                                                                                                                                                                                                                                                                                                                                                                      |             |                                                                                                                                                                       |             |              |               |   |                    |                                      |
| A.1.b.1.   | Non-stormwater discharges and stormwater discharges associated with industrial activity (defined at 9 VAC25-31-10) that are authorized by a separate Virginia Pollutant Discharge Elimination System (VPDES) permit;                                                                                                                                                                                                                                                                                                                                                                                                                                                                                                                                                                                                                                                                                                                                                          |             |                                                                                                                                                                       |             |              |               |   |                    |                                      |
| A.1.b.2.   | Discharges from construction activities that are regulated under the Virginia Stormwater Management Program (VSMP) (9 VAC25-870 et seq.) and authorized by a separate VSMP authority permit or state permit; and                                                                                                                                                                                                                                                                                                                                                                                                                                                                                                                                                                                                                                                                                                                                                              |             |                                                                                                                                                                       |             |              |               |   |                    |                                      |
| A.1.b.3.   | The following non-stormwater discharges unless the State Water Control Board or the permittee determines the discharge to be a significant source of pollutants to surface waters:  (a) water line flushing; (b) landscape irrigation; (c) diverted stream flows; (d) rising ground waters; (e) uncontaminated ground water infiltration (as defined at 40 CFR Part 35.2005(20)); (f) uncontaminated pumped ground water; (g) discharges from potable water sources; (h) foundation drains; (i) air conditioning condensation; (j) irrigation water; (k) springs; (l) water from crawl space pumps; (m) footing drains; (n) lawn watering; (o) individual residential car washing; (p) flows from riparian habitats and wetlands; (q) dechlorinated swimming pool discharges; (r) street wash water; (s) discharges or flows from fire fighting activities; and (t) other activities generating discharges identified by the Department as not requiring VPDES authorization. | SWPD        | <ul> <li>Non-stormwater discharges are tracked as part of<br/>the Illicit Discharge and Improper Disposal<br/>program.</li> <li>See MS4 Action ID B.2.e.1.</li> </ul> | <b>&gt;</b> | •            | •             | • |                    |                                      |