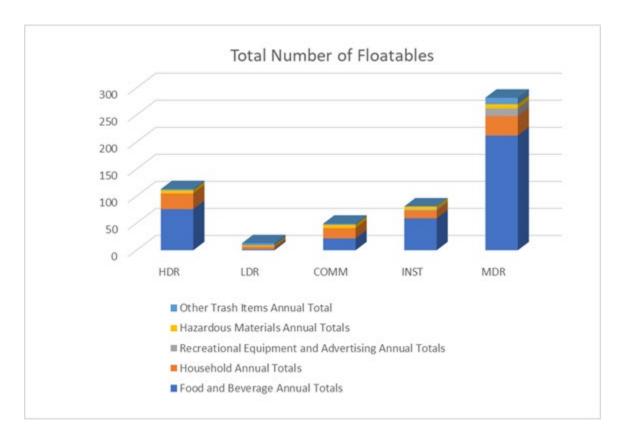

lly observed within the bank full area for 100 linear feet below the MS4 outfall. Staff remove all litter all from sites immediately after floatable counts are recorded in order to prevent the potential to double-count floatables.

#### **Summary of Monitoring Results**

Floatables are consistently found in the highest numbers at the medium density residential site, and in the lowest numbers at the low-density residential site. Food and beverage containers, such as bottles, plastic bags, and wrappers are typically found in highest numbers across all of the sites. Staff have noted that improper disposal of floatables is occurring along the riparian area of some sites and some portion of the floatables does not originate from the MS4 outfall. This is most evident at the MDR and COMM sites.











## Appendix R15

Database of SWM Facilities Brought Online During the Reporting Period (FY22\_FairfaxCounty\_BMPData.xlsx)

| Facility ID      | Site ID              | Maintained By    | Date Installed         | BMP Name                                                       | Impervious Acres<br>Treated | Pervious Acres<br>Treated             | Inspection Date/Year | Facility Address                              | Facility City/State/Zip                   | PMA                                   | Latitude                   | Longitude                    | HUC6 | Receiving Water Name        | Receiving Water ID                     | Receiving Water Impaired | Facility Discharges to |
|------------------|----------------------|------------------|------------------------|-----------