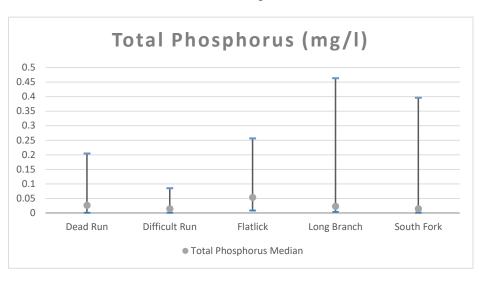

0.209 | 0.014  |
| South Fork    | 38°54'35"   | 77°20'14.6" NAD27 | 0                    | 0.109 | 0.0115 |

|               |             |                   | Ammon | ia as Nitrog | en (NH3) |
|---------------|-------------|-------------------|-------|--------------|----------|
|               | Latitude    | Longitude         | Min   | Max          | Median   |
| Dead Run      | 38°57'34.8" | 77°10'33.5" NAD27 | 0     | 0.12         | 0        |
| Difficult Run | 38°53'04.5" | 77°19'57.8" NAD27 | 0     | 0.093        | 0.002    |
| Flatlick      | 38°52'56.2" | 77°25'55.9" NAD27 | 0     | 0.098        | 0.004    |
| Long Branch   | 38°48'39"   | 77°14'07" NAD27   | 0     | 0.309        | 0.0015   |
| South Fork    | 38°54'35"   | 77°20'14.6" NAD27 | 0     | 0.034        | 0        |







|               |             |                   | Total Nitrogen (calculated) |      |        |
|---------------|-------------|-------------------|-----------------------------|------|--------|
|               | Latitude    | Longitude         | Min                         | Max  | Median |
| Dead Run      | 38°57'34.8" | 77°10'33.5" NAD27 | 1.09                        | 3.45 | 2.38   |
| Difficult Run | 38°53'04.5" | 77°19'57.8" NAD27 | 0.937                       | 2.51 | 1.785  |
| Flatlick      | 38°52'56.2" | 77°25'55.9" NAD27 | 0.346                       | 2.68 | 1.46   |
| Long Branch   | 38°48'39"   | 77°14'07" NAD27   | 0.121                       | 1.91 | 0.97   |
| South Fork    | 38°54'35"   | 77°20'14.6" NAD27 | 1.94                        | 5.78 | 3.71   |

|