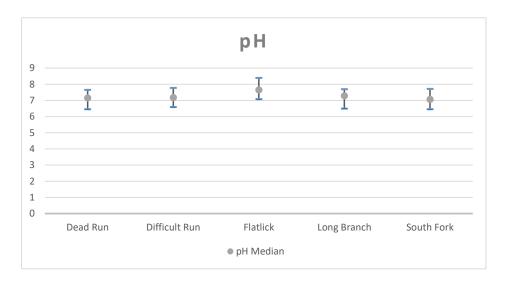

38°54'35"   | 77°20'14.6" NAD27 | 7.79             | 14.07 | 10.255 |

|               |             |                   | Water Temperature |        |         |
|---------------|-------------|-------------------|-------------------|--------|---------|
|               | Latitude    | Longitude         | Min               | Max    | Median  |
| Dead Run      | 38°57'34.8" | 77°10'33.5" NAD27 | 0.305             | 25.016 | 10.9255 |
| Difficult Run | 38°53'04.5" | 77°19'57.8" NAD27 | 0.33              | 25.49  | 12.6395 |
| Flatlick      | 38°52'56.2" | 77°25'55.9" NAD27 | 0.106             | 27.91  | 12.653  |
| Long Branch   | 38°48'39"   | 77°14'07" NAD27   | 0.306             | 26.747 | 12.8355 |
| South Fork    | 38°54'35"   | 77°20'14.6" NAD27 | 0.55              | 24.603 | 10.87   |







|               |             |                   | Total Phosphorus |       |        |
|---------------|-------------|-------------------|------------------|-------|--------|
|               | Latitude    | Longitude         | Min              | Max   | Median |
| Dead Run      | 38°57'34.8" | 77°10'33.5" NAD27 | 0                | 0.204 | 0.026  |
| Difficult Run | 38°53'04.5" | 77°19'57.8" NAD27 | 0                | 0.085 | 0.014  |
| Flatlick      | 38°52'56.2" | 77°25'55.9" NAD27 | 0.008            | 0.256 | 0.053  |
| Long Branch   | 38°48'39"   | 77°14'07" NAD27   | 0.003            | 0.463 | 0.0225 |
| South Fork    | 38°54'35"   | 77°20'14.6" NAD27 | 0                | 0.396 | 0.014  |

|               |             |                   | Dissolved Phosphorus |       |