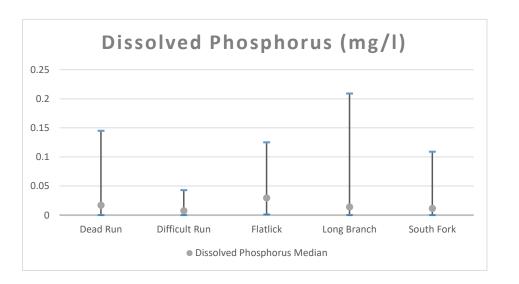

.209 | 0.014  |
| South Fork    | 38°54'35"   | 77°20'14.6" NAD27 | 0                    | 0.109 | 0.0115 |

|               |             |                   | Ammon | ia as Nitrog | en (NH3) |
|---------------|-------------|-------------------|-------|--------------|----------|
|               | Latitude    | Longitude         | Min   | Max          | Median   |
| Dead Run      | 38°57'34.8" | 77°10'33.5" NAD27 | 0     | 0.12         | 0        |
| Difficult Run | 38°53'04.5" | 77°19'57.8" NAD27 | 0     | 0.093        | 0.002    |
| Flatlick      | 38°52'56.2" | 77°25'55.9" NAD27 | 0     | 0.098        | 0.004    |
| Long Branch   | 38°48'39"   | 77°14'07" NAD27   | 0     | 0.309        | 0.0015   |
| South Fork    | 38°54'35"   | 77°20'14.6" NAD27 | 0     | 0.034        | 0        |







|               |             |                   | Total Nitrogen (calculated) |      |        |
|---------------|-------------|-------------------|-----------------------------|------|--------|
|               | Latitude    | Longitude         | Min                         | Max  | Median |
| Dead Run      | 38°57'34.8" | 77°10'33.5" NAD27 | 1.09                        | 3.45 | 2.38   |
| Difficult Run | 38°53'04.5" | 77°19'57.8" NAD27 | 0.937                       | 2.51 | 1.785  |
| Flatlick      | 38°52'56.2" | 77°25'55.9" NAD27 | 0.346                       | 2.68 | 1.46   |
| Long Branch   | 38°48'39"   | 77°14'07" NAD27   | 0.121                       | 1.91 | 0.97   |
| South Fork    | 38°54'35"   | 77°20'14.6" NAD27 | 1.94                        | 5.78 | 3.71   |

|