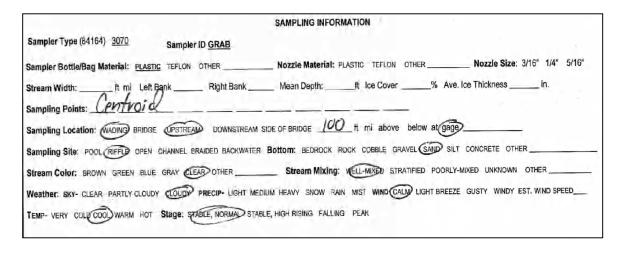

Allow the readings to stabilize before taking a reading, especially in winter months.
- Always write out measurements to the full precision of the instrument.

Figure 2 shows how to fill out the field measurements on the form. Gage height readings (as seen on form) are not necessary for the collection of these measurements.

Figure 2: Field Measurements



## 2. Sampling Information

Located just below the field measurements is a section to describe the environment being sampled. Ideally, all samples should be taken in the center of the stream along a riffle or other flowing water. This information, along with water and weather conditions should be transcribed in the sampling information section. Figure 3 is an example of how to fill out this section.

**Figure 3: Sampling Information** 



# 3. Grab Samples

Three grab samples are to be collected at each site. All grab sample labels should include the following information:

- Sample Date
- Sample Time
- Sample Location
- Sample Collector

All samples should be taken in a reach with well mixed, flowing water. Be sure that grab samples are taken downstream of water quality measurements to ensure accuracy. Be aware of any disturbed sediments from sonde placement and avoid collection of this water. For nutrient samples, rinse bottle with sample water three times before filling. Sediment and E. coli bottles should not be rinsed prior to collection.

The nutrient, bacteria and sediment samples should be given the same time. *Always round the sample time to the nearest 15 minute increment - XX:00, XX:15, XX:30, XX:45.* For a reg