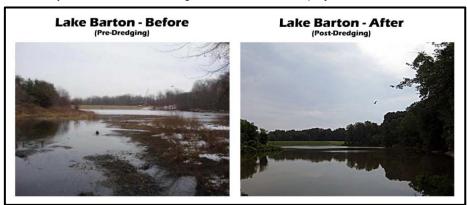

nty to implement sufficient stormwater projects that will reduce the nutrients and sediment to comply with the Chesapeake Bay and local stream TMDL requirements. Funding in the amount of \$4.0 million is included for the Stormwater Regulatory Program in FY 2023.

#### Stream and Water Quality Improvements

This program funds water quality improvement projects necessary to mitigate the impacts to local streams and the Chesapeake Bay resulting from urban stormwater runoff. This includes water quality projects such as construction and retrofit of stormwater management ponds, implementation of green stormwater infrastructure facilities, stream restoration, and water quality projects identified in the completed Countywide Watershed Management Plans. These projects will aid in the reduction of



pollutants and improve water quality in county streams that are considered to be in fair to very poor condition and likely do not meet CWA water quality standards. In addition, Total Maximum Daily Load (TMDL) requirements for local streams and the Chesapeake Bay are the regulatory drivers by which pollutants entering impaired water bodies must be reduced. The Chesapeake Bay TMDL was established by the EPA and requires that MS4 communities as well as other dischargers implement measures to significantly reduce the nitrogen, phosphorous and sediment loads in waters that drain to the Chesapeake Bay by 2025. MS4 Permit holders must achieve 35 percent of the required reductions within the current five-year permit cycle and 60 percent of the required reductions in the

next five-year permit cy