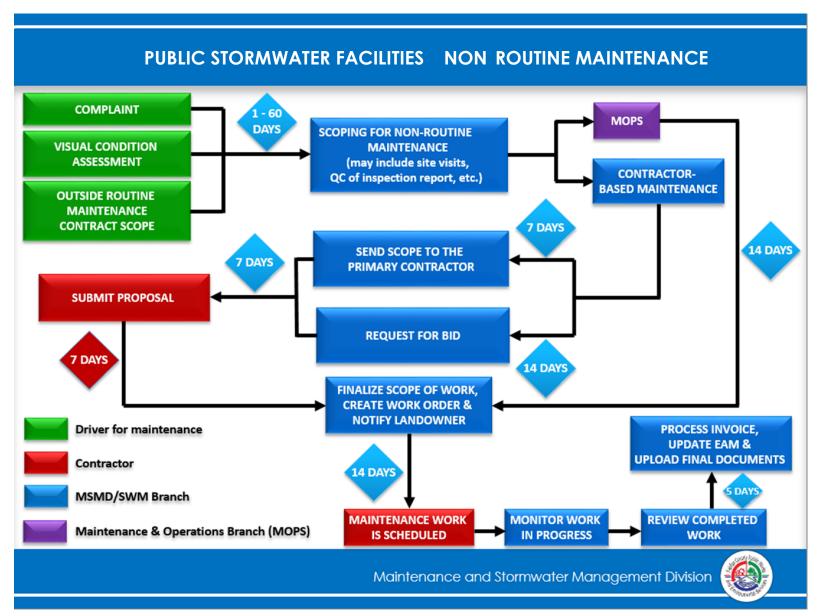

Bollard                                                                  |          | EA       | \$       | 950.00              | \$ |      |
| N/A     |                                                                                                    |          |          |          |                     | 4  |      |
| N/A     |                                                                                                    |          |          | Sub-     | Total =             | \$ |      |
| N/A     |                                                                                                    |          | Mobili   |          | Total =<br>n (5%) = |    |      |

Fairfax County Department of Public Works and Environmental Services Maintenance and Stormwater Management Division



Fairfax County 2022 MS4 Program Plan and Annual Report

# Appendix P11

List of the number of impervious, pervious and total acres served by the MS4 for each Fairfax County local watershed, sixth order HUC and Chesapeake Bay segment, as well as the number of impervious, pervious and total acres treated by stormwater controls.

VSMP Permit Number VA0088587 9-30-2022

# Fairfax County 2022 MS4 Program Plan and Annual Report Appendix P11

A list of the number of impervious, pervious and total acres served by the MS4 for each Fairfax County local watershed, sixth order HUC and Chesapeake Bay segment, as well as the number of impervious, pervious and total acres treated by stormwater controls can be found in the tables below.

# Area Served by the MS4 as of March 31, 2019

Table 1. Local Wate