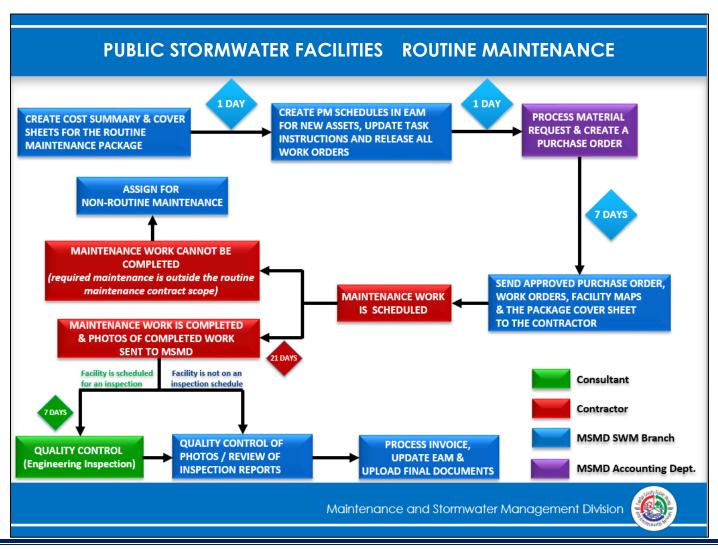

|              |
| statements above are true to | o the best of my k                           | nowledg      |
| statements above are true to | o the best of my k                           | nowledg      |
|                              | Email:  mpleted tenance performed or planned | mpleted Date |

- Virginia Stormwater Management Program (VSMP) (§9VAC25-870)
- Virginia Chesapeake Bay Preservation Act (§9VAC25-830)
- Federal Clean Water Act/Section 402-(P) enabling the National Pollution Discharge Elimination System under which Fairfax County is required to meet Federal mandates as required by the Municipal Separate Storm Sewer System (MS4) Permit #: VA0088587

## Appendix C-Work Flow Process Charts

### C-1: Public Stormwater Facilities-Routine Maintenance



# C-2: Public Stormwater Facilities-Inspection and Maintenance



## C-3: Public Stormwater Facilities-Non-routine Maintenance



## C-4: Private Stormwater Facilities-Inspection



## C-5: Private Stormwater Facilities-Enforcement with PMA



## C-6: Private Stormwater Facilities-Enforcement without PMA



# Field Inspections and Reporting Policies and Procedures

January 2016 Revised April 2017 Revised April 2020 Revised June 2021

## Prepared by:



Fairfax County Department of Public Works and Environmental Services (DPWES)
Maintenance and Stormwater Management Division (MSMD)
10635 West Drive
Fairfax, Virginia 22030

In consultation with:



GKY & Associates, Inc. 4229 Lafayette Center Drive Suite 1850 Chantilly, VA 20151

# Field Inspections and Reporting Policies and Procedures

#