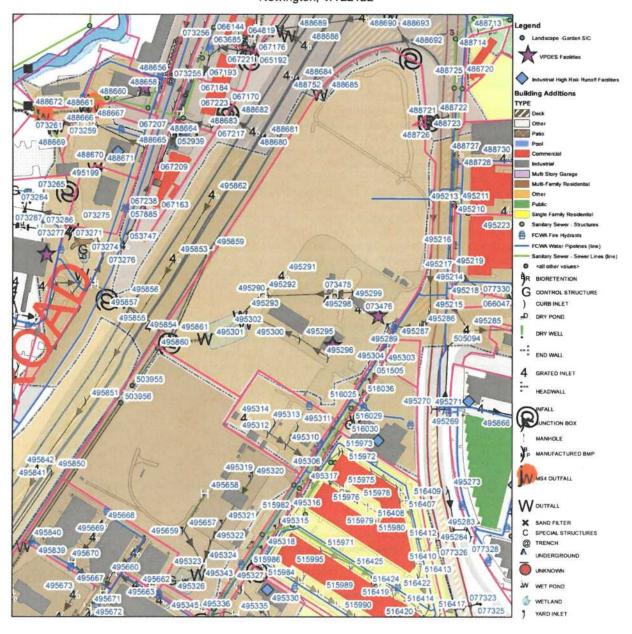

n Curtis, Chief

Watershed Assessment Branch

NAME, Code Specialist II, Watershed Assessment Branch, Stormwater Planning Division, Department of Public Works and Environmental Services

> Department of Public Works and Environmental Services Stormwater Planning Division 12000 Government Center Parkway, Suite 449

Fairfax, VA 22035-0052 Phone: 703-324-5500, TTY: 711, Fax: 703-802-5955

www.fairfaxcounty.gov



### APPENDIX C: Printed Map Template



Department of Public Works and Environmental Services Stormwater Planning Division 12000 Government Center Parkway, Suite 449 Fairfax, VA 22035-0052

Phone: 703-324-5500, TTY: 711, Fax: 703-802-5955 www.fairfaxcounty.gov

D Location

Watershed

VA0001945

Kinder Morgan SE Terminal-Newington 8200 Terminal Road Newington, VA 22122 ACCOTINK CREEK



### APPENDIX D: IHRR Inspection Report (example)

Revision #2, November 2019

### IHRR Inspection for Facilities in MS4

| Inspector:                                        |                                                         | Date