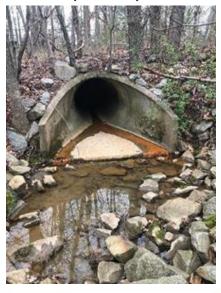

|
| 7997 | Swimming Pools-Private                                                                                                                     |
| 7999 | Golf Courses-Miniature/Golf Instruction/Golf Practice Ranges/7999 – Swimming Pools-Public                                                  |

\_\_\_\_\_

APPENDIX C: Graphical representation of site selection process



# APPENDIX D: Maps and Photos of Selected and Alternative MS4 Service Areas

## **Selected Monitoring Sites**

# 1. Fairfax Water, Chantilly Location; STMN0442033318







DPWES POLICIES AND PROCEDURES

27

# 2. Bren Marr Park, near I-395; STMN0811453764







# **Alternate Monitoring Sites**

# 1. Hill Park Dr, Lorton; STMN0992487877







# 2. Towerview Rd, Herndon; STMN0242014003







# 3. Cinderbed Rd. and Hill Park Dr, Newington; STMN0992487937







# 4. Terminal Rd, Lorton; STMN0993495633







# Appendix E: Wet Weather Monitoring Site Evaluation Form

| WET WEATHER MONITORING SITE EVALUATION                                            |                  |                                                      |  |  |
|-----------------------------------------------------------------------------------|------------------|------------------------------------------------------|--|--|
|                                                                                   | FIELD DATA CO    | DLLECTION FORM                                       |  |  |
| Date/Time: