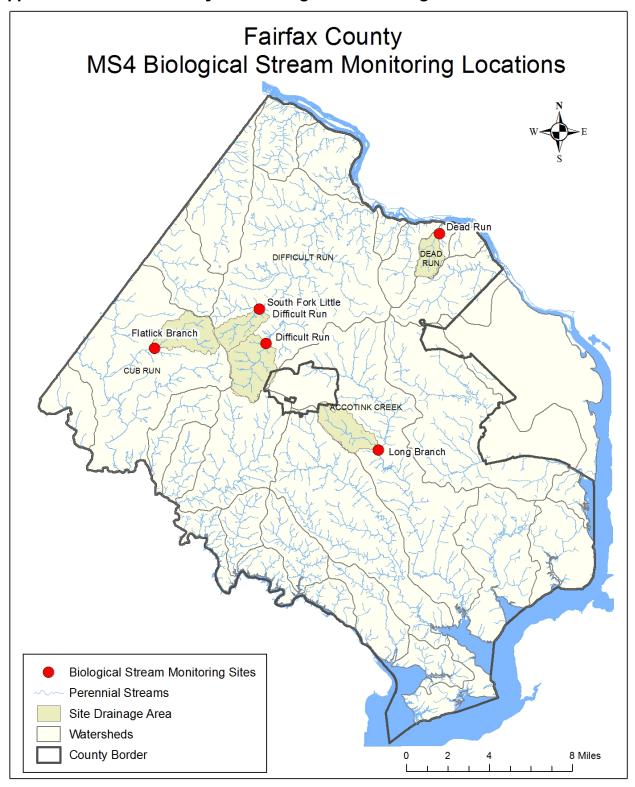

### **Table of Contents**

| INTRODUCTION                                                                                      | i  |
|---------------------------------------------------------------------------------------------------|----|
| A. DISCHARGES AUTHORIZED UNDER THIS STATE PERMIT                                                  | 1  |
| A.1. Authorized Discharges                                                                        | 1  |
| A.2. Permittee Responsibilities                                                                   |    |
| A.3. Legal Authority                                                                              |    |
| A.4. MS4 Program Resources                                                                        |    |
| A.5. Permit Maintenance Fees                                                                      |    |
| A.6. MS4 Program Plan                                                                             | 7  |
| A.7. MS4 Program Review and Updates                                                               | 7  |
| B. STORMWATER MANAGEMENT                                                                          | 9  |
| B.1. Planning                                                                                     |    |
| B.2. MS4 Program Implementation                                                                   |    |
| B.2.a. Construction Site Runoff and Post Construction Runoff from Areas of New                    |    |
| Development and Development on Prior Developed Lands                                              | 10 |
| B.2.b. Retrofitting on Prior Developed Lands                                                      | 11 |
| B.2.c. Roadways                                                                                   | 11 |
| B.2.d. Pesticide, Herbicide, and Fertilizer Application                                           |    |
| B.2.e. Illicit Discharges and Improper Disposal                                                   |    |
| B.2.f. Spill Prevention and Response                                                              |    |
| B.2.g. Industrial & High Risk Runoff                                                              |    |
| B.2.h. Stormwater Infrastructure Management                                                       |    |
| B.2.i. County Facilities                                                                          |    |
| B.2.j. Public Education/Participation                                                             |    |
| B.2.I. Water Quality Screening Programs                                                           |    |
| B.2.m. Infrastructure Coordination                                                                |    |
| C. MONITORING REQUIREMENTS                                                                        |    |
|                                                                                                   |    |
| C.1. Biological Stream Monitoring                                                                 |    |
| C.2. In-Stream Monitoring                                                                         |    |
| C.3. Floatables Monitoring C.4. Structural and Source Controls Compliance Monitoring and Tracking |    |
| ·                                                                                                 |    |
| D. TMDL ACTION PLAN AND IMPLEMENTATION                                                            |    |
| D.1. Chesapeake Bay Special Condition                                                             |    |
| D.2. TMDL Action Plans other than the Chesapeake Bay TMDL                                         |    |
| E. ANNUAL REPORTING                                                                               | 41 |