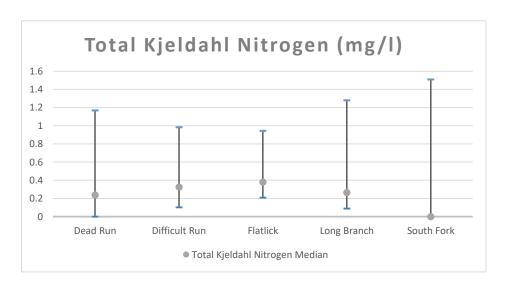

| 1.45 | 0.664  |
| South Fork    | 38°54'35"   | 77°20'14.6" NAD27 | 0.79                          | 4.48 | 3.71   |

|               |             |                   | Total | Kjeldahl Nit | rogen  |
|---------------|-------------|-------------------|-------|--------------|--------|
|               | Latitude    | Longitude         | Min   | Max          | Median |
| Dead Run      | 38°57'34.8" | 77°10'33.5" NAD27 | 0     | 1.17         | 0.237  |
| Difficult Run | 38°53'04.5" | 77°19'57.8" NAD27 | 0.103 | 0.984        | 0.3255 |
| Flatlick      | 38°52'56.2" | 77°25'55.9" NAD27 | 0.209 | 0.944        | 0.3795 |
| Long Branch   | 38°48'39"   | 77°14'07" NAD27   | 0.088 | 1.28         | 0.264  |
| South Fork    | 38°54'35"   | 77°20'14.6" NAD27 | 0     | 1.51         | 0      |







|               |             |                   | Total | <b>Total Suspended Solids</b> |        |  |
|---------------|-------------|-------------------|-------|-------------------------------|--------|--|
|               | Latitude    | Longitude         | Min   | Max                           | Median |  |
| Dead Run      | 38°57'34.8" | 77°10'33.5" NAD27 | 0.1   | 62.7                          | 0.725  |  |
| Difficult Run | 38°53'04.5" | 77°19'57.8" NAD27 | 0.1   | 80.3                          | 1.5    |  |
| Flatlick      | 38°52'56.2" | 77°25'55.9" NAD27 | 0.1   | 49.4                          | 1.5    |  |
| Long Branch   | 38°48'39"   | 77°14'07" NAD27   | 0.1   | 126.4                         | 1.15   |  |
| South Fork    | 38°54'35"   | 77°20'14.6" NAD27 | 0.2   | 117.2