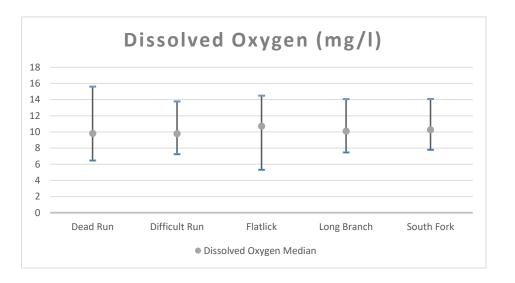

°54'35"   | 77°20'14.6" NAD27 | 7.79             | 14.07 | 10.255 |

|               |             |                   | Water Temperature |        |         |
|---------------|-------------|-------------------|-------------------|--------|---------|
|               | Latitude    | Longitude         | Min               | Max    | Median  |
| Dead Run      | 38°57'34.8" | 77°10'33.5" NAD27 | 0.305             | 25.016 | 10.9255 |
| Difficult Run | 38°53'04.5" | 77°19'57.8" NAD27 | 0.33              | 25.49  | 12.6395 |
| Flatlick      | 38°52'56.2" | 77°25'55.9" NAD27 | 0.106             | 27.91  | 12.653  |
| Long Branch   | 38°48'39"   | 77°14'07" NAD27   | 0.306             | 26.747 | 12.8355 |
| South Fork    | 38°54'35"   | 77°20'14.6" NAD27 | 0.55              | 24.603 | 10.87   |







|               |             |                   | Total Phosphorus |       |        |
|---------------|-------------|-------------------|------------------|-------|--------|
|               | Latitude    | Longitude         | Min              | Max   | Median |
| Dead Run      | 38°57'34.8" | 77°10'33.5" NAD27 | 0                | 0.204 | 0.026  |
| Difficult Run | 38°53'04.5" | 77°19'57.8" NAD27 | 0                | 0.085 | 0.014  |
| Flatlick      | 38°52'56.2" | 77°25'55.9" NAD27 | 0.008            | 0.256 | 0.053  |
| Long Branch   | 38°48'39"   | 77°14'07" NAD27   | 0.003            | 0.463 | 0.0225 |
| South Fork    | 38°54'35"   | 77°20'14.6" NAD27 | 0                | 0.396 | 0.014  |

|               |             |                   | Dissolved Phosphorus |       |        |