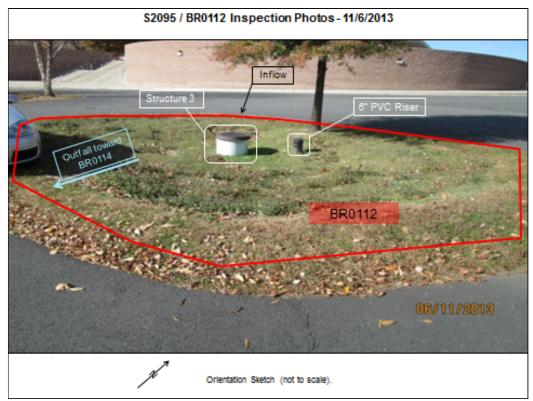

ketch. The sketch must be easily-read, with enough surrounding details (e.g., buildings, roads, parking lots) to orient the reader. All facility components referred to in the later photo captions must be so labeled on the sketch. The facility itself must also be clearly outlined and labeled. The sketch format is flexible; popular options range from using the sketch tools within PowerPoint to using GIS points and labels with aerial Pictometry imagery as the background. For some small facilities you may even use one of the inspection overall photos, if it shows the whole facility and the facility components are easily visible.



Figure 0-Orientation sketch example generated with the PowerPoint sketch tools.



Figure 3-Orientation sketch example generated with the PowerPoint sketch tools.



Figure 4-Orientation sketch example using an overall photo of the facility.



Figure 1-Orientation sketch example generated from GIS.

Here is an example layout showing the standard template of four photos with captions, slide header, and optional highlighting and labeling added.



Figure 2-Example PowerPoint PHOTOS slide with captions.

### 6.2 Condition Assessment Report (CAR)

Standard CAR forms (based on the facility type) can be found at <code>J:\STW\SWM\_Branch\_Assets\Main\Private\Templates\Condition Assessment Reports</code>. Each facility type has its own CAR template. Follow the same procedure as for the PHOTOS.ppt template and copy and paste the template to the facility's folder and edit it there. Take care not to make changes to the original template. The final document sho