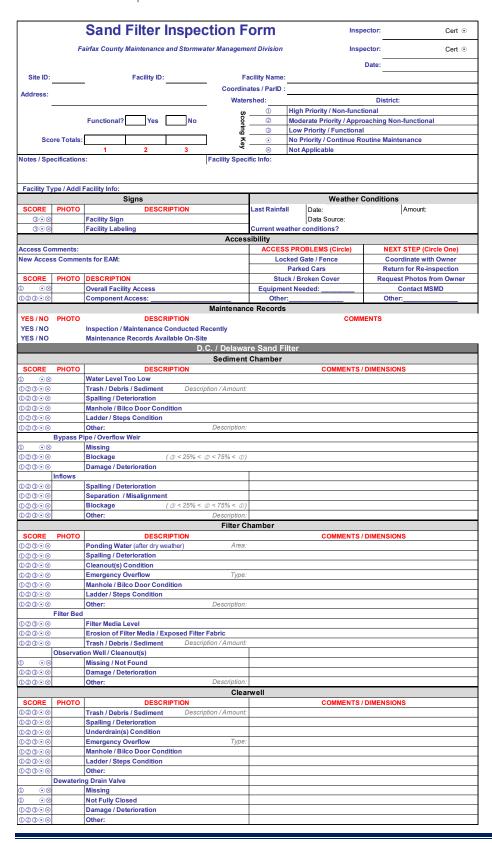

|
| SCORE                    | РНОТО | DESCRIPTION                                              | LOCATION |
| 023⊙⊗                    |       | Encroachments                                            |          |
| 023⊙⊗                    |       | Modifications                                            |          |
| 023⊙⊗                    |       | Mosquito Habitat                                         |          |
| 023⊙⊗                    |       | Evidence of Possible Illicit Discharge                   |          |
|                          |       | (Email to report: stormwaterpollution@fairfaxcounty.gov) |          |
|                          |       |                                                          |          |

### A-12: Sand Filter Inspection Form



## Post Construction BMP Policies/Procedures

|