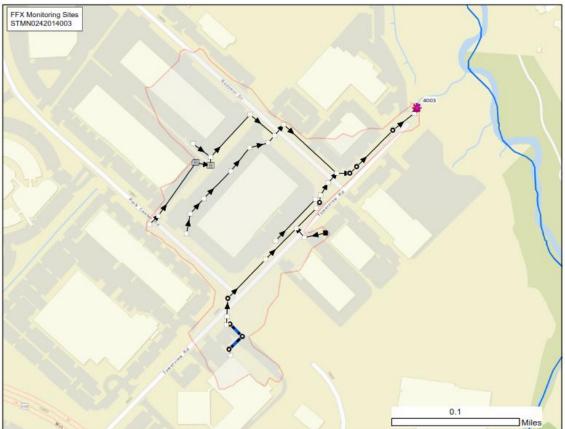

|
| 7997 | Swimming Pools-Private                                                                                                                     |
| 7999 | Golf Courses-Miniature/Golf Instruction/Golf Practice Ranges/7999 – Swimming Pools-Public                                                  |

\_\_\_\_\_

APPENDIX C: Graphical representation of site selection process



# APPENDIX D: Maps and Photos of Selected and Alternative MS4 Service Areas

## **Selected Monitoring Sites**

# 1. Fairfax Water, Chantilly Location; STMN0442033318







DPWES POLICIES AND PROCEDURES

27

# 2. Bren Marr Park, near I-395; STMN0811453764







# **Alternate Monitoring Sites**

# 1. Hill Park Dr, Lorton; STMN0992487877







# 2. Towerview Rd, Herndon; STMN0242014003







# 3. Cinderbed Rd. and Hill Park Dr, Newington; STMN0992487937







# 4. Terminal Rd, Lorton; STMN0993495633







# Appendix E: Wet Weather Monitoring Site Evaluation Form

| WET WEATHER MONITORING SITE EVALUATION                                            |                  |                                                      |  |  |
|-----------------------------------------------------------------------------------|------------------|------------------------------------------------------|--|--|
|                                                                                   | FIELD DATA CO    | DLLECTION FORM                                       |  |  |
| Date/Time:                                                                        |                  | Lat/Long: