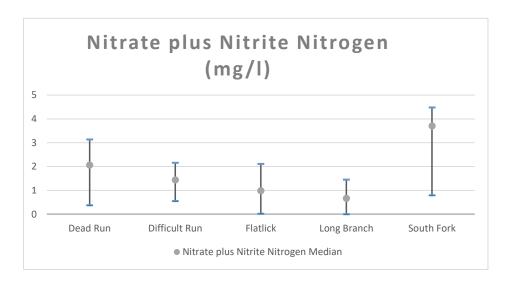

| 1.45 | 0.664  |
| South Fork    | 38°54'35"   | 77°20'14.6" NAD27 | 0.79                          | 4.48 | 3.71   |

|               |             |                   | Total | Kjeldahl Nit | rogen  |
|---------------|-------------|-------------------|-------|--------------|--------|
|               | Latitude    | Longitude         | Min   | Max          | Median |
| Dead Run      | 38°57'34.8" | 77°10'33.5" NAD27 | 0     | 1.17         | 0.237  |
| Difficult Run | 38°53'04.5" | 77°19'57.8" NAD27 | 0.103 | 0.984        | 0.3255 |
| Flatlick      | 38°52'56.2" | 77°25'55.9" NAD27 | 0.209 | 0.944        | 0.3795 |
| Long Branch   | 38°48'39"   | 77°14'07" NAD27   | 0.088 | 1.28         | 0.264  |
| South Fork    | 38°54'35"   | 77°20'14.6" NAD27 | 0     | 1.51         | 0      |







|               |             |                   | Total | <b>Total Suspended Solids</b> |        |  |
|---------------|-------------|-------------------|-------|-------------------------------|--------|--|
|               | Latitude    | Longitude         | Min   | Max                           | Median |  |
| Dead Run      | 38°57'34.8" | 77°10'33.5" NAD27 | 0.1   | 62.7                          | 0.725  |  |
| Difficult Run | 38°53'04.5" | 77°19'57.8" NAD27 | 0.1   | 80.3                          | 1.5    |  |
| Flatlick      | 38°52'56.2" | 77°25'55.9" NAD27 | 0.1   | 49.4                          | 1.5    |  |
| Long Branch   | 38°48'39"   | 77°14'07" NAD27   | 0.1   | 126.4                         | 1.15   |  |
| South Fork    | 38°54'35"   | 77°20'14.6" NAD27 | 0.2   | 117.2