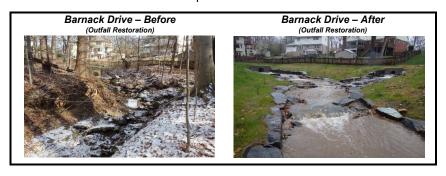

## County of Fairfax, Virginia

To protect and enrich the quality of life for the people, neighborhoods and diverse communities of Fairfax County

September 26, 2022

Ms. Anna M. Tuthill Regional MS4 Coordinator-Inspector Virginia Department of Environmental Quality, Northern Regional Office 13901 Crown Court Woodbridge, VA 22193