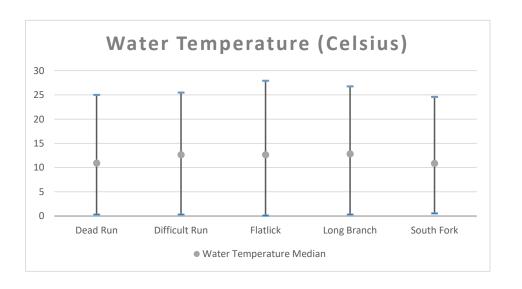

4'35"   | 77°20'14.6" NAD27 | 7.79             | 14.07 | 10.255 |

|               |             |                   | Water Temperature |        |         |
|---------------|-------------|-------------------|-------------------|--------|---------|
|               | Latitude    | Longitude         | Min               | Max    | Median  |
| Dead Run      | 38°57'34.8" | 77°10'33.5" NAD27 | 0.305             | 25.016 | 10.9255 |
| Difficult Run | 38°53'04.5" | 77°19'57.8" NAD27 | 0.33              | 25.49  | 12.6395 |
| Flatlick      | 38°52'56.2" | 77°25'55.9" NAD27 | 0.106             | 27.91  | 12.653  |
| Long Branch   | 38°48'39"   | 77°14'07" NAD27   | 0.306             | 26.747 | 12.8355 |
| South Fork    | 38°54'35"   | 77°20'14.6" NAD27 | 0.55              | 24.603 | 10.87   |







|               |             |                   | Total Phosphorus |       |        |
|---------------|-------------|-------------------|------------------|-------|--------|
|               | Latitude    | Longitude         | Min              | Max   | Median |
| Dead Run      | 38°57'34.8" | 77°10'33.5" NAD27 | 0                | 0.204 | 0.026  |
| Difficult Run | 38°53'04.5" | 77°19'57.8" NAD27 | 0                | 0.085 | 0.014  |
| Flatlick      | 38°52'56.2" | 77°25'55.9" NAD27 | 0.008            | 0.256 | 0.053  |
| Long Branch   | 38°48'39"   | 77°14'07" NAD27   | 0.003            | 0.463 | 0.0225 |
| South Fork    | 38°54'35"   | 77°20'14.6" NAD27 | 0                | 0.396 | 0.014  |

|               |             |                   | Dissolved Phosphorus |       |        |
|