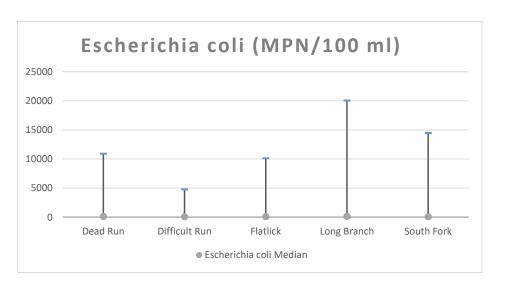

| 38°54'35"   | 77°20'14.6" NAD27 | 0.2   | 117.2                         | 0.95   |  |

|               |             |                   | Escherichia coli |       |        |
|---------------|-------------|-------------------|------------------|-------|--------|
|               | Latitude    | Longitude         | Min              | Max   | Median |
| Dead Run      | 38°57'34.8" | 77°10'33.5" NAD27 | 2                | 10910 | 125.5  |
| Difficult Run | 38°53'04.5" | 77°19'57.8" NAD27 | 8                | 4780  | 72     |
| Flatlick      | 38°52'56.2" | 77°25'55.9" NAD27 | 8                | 10130 | 88.7   |
| Long Branch   | 38°48'39"   | 77°14'07" NAD27   | 9                | 20050 | 142    |
| South Fork    | 38°54'35"   | 77°20'14.6" NAD27 | 3                | 14450 | 75     |





# Appendix R14

A Summary of the Monitoring Results and Analyses from the Floatables Monitoring

VSMP Permit Number VA0088587 9-30-2022

#### Monitoring protocol summary and List of sites sampled

Floatables monitoring was conducted at five (5) monitoring sites located at MS4 outfalls. Sites were chosen to be representative of the primary land cover classes that occur in the MS4 service area: High, Medium, and Low Density Residential, Commercial, and Institutional. The StormNet IDs and land cover classifications for the floatable monitoring sites are:

- 1. STMN0212404236 83% Low Density Residential (LDR)
- 2. STMN0293016090 93% Commercial
- 3. STMN0583435398 89% Institutional
- 4. STMN0651048577 100% Medium Density Residential (MDR)
- 5. STMN0791456509 87% High Density Residential (HDR)