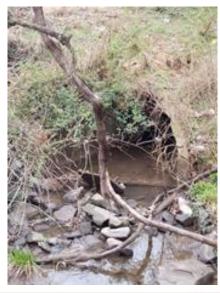

|
| 7992 | Golf Courses                                                                                                                               |
| 7997 | Swimming Pools-Private                                                                                                                     |
| 7999 | Golf Courses-Miniature/Golf Instruction/Golf Practice Ranges/7999 – Swimming Pools-Public                                                  |

\_\_\_\_\_

APPENDIX C: Graphical representation of site selection process



# APPENDIX D: Maps and Photos of Selected and Alternative MS4 Service Areas

## **Selected Monitoring Sites**

# 1. Fairfax Water, Chantilly Location; STMN0442033318







DPWES POLICIES AND PROCEDURES

27

# 2. Bren Marr Park, near I-395; STMN0811453764







# **Alternate Monitoring Sites**

# 1. Hill Park Dr, Lorton; STMN0992487877







# 2. Towerview Rd, Herndon; STMN0242014003







# 3. Cinderbed Rd. and Hill Park Dr, Newington; STMN0992487937







# 4. Terminal Rd, Lorton; STMN0993495633







# Appendix E: Wet Weather Monitoring Site Evaluation Form

| WET WEATHER MONITORING SITE EVALUATION                                            |                  |                                                      |  |  |
|-----------------------------------------------------------------------------------|------------------|------------------------------------------------------|--|--|
|