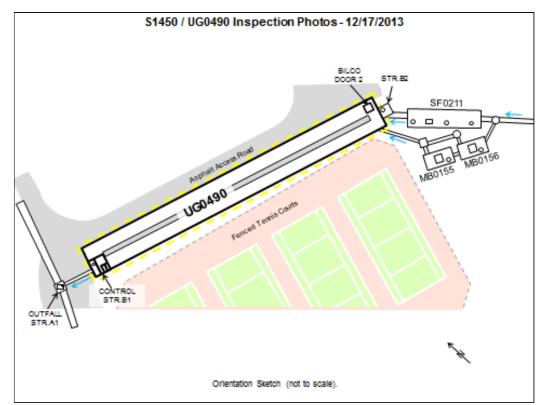

highlighted on the photos if they are not easily visible to a layperson.

As provided above, the first page of the PowerPoint template is reserved for the facility sketch. The sketch must be easily-read, with enough surrounding details (e.g., buildings, roads, parking lots) to orient the reader. All facility components referred to in the later photo captions must be so labeled on the sketch. The facility itself must also be clearly outlined and labeled. The sketch format is flexible; popular options range from using the sketch tools within PowerPoint to using GIS points and labels with aerial Pictometry imagery as the background. For some small facilities you may even use one of the inspection overall photos, if it shows the whole facility and the facility components are easily visible.



Figure 0-Orientation sketch example generated with the PowerPoint sketch tools.



Figure 3-Orientation sketch example generated with the PowerPoint sketch tools.



Figure 4-Orientation sketch example using an overall photo of the facility.



Figure 1-Orientation sketch example generated from GIS.

Here is an example layout showing the standard template of four photos with captions, slide header, and optional highlighting and labeling added.



Figure 2-Example PowerPoint PHOTOS slide with captions.

### 6.2 Condition Assessment Report (CAR)

Standard CAR forms (based on the facility type) can be found at <code>J:\STW\SWM\_Branch\_Assets\Main\Private\Templates\Condition Assessment Reports</code>. Each facility type has its own CAR template. Follow the same procedure as for the PHOTOS.p