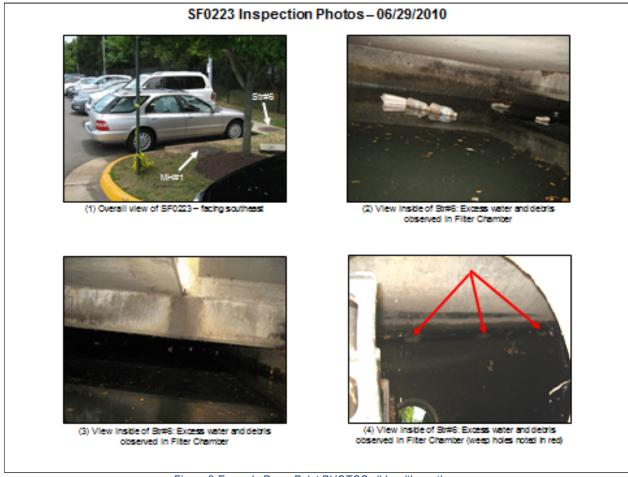

abeled. The sketch format is flexible; popular options range from using the sketch tools within PowerPoint to using GIS points and labels with aerial Pictometry imagery as the background. For some small facilities you may even use one of the inspection overall photos, if it shows the whole facility and the facility components are easily visible.



Figure 0-Orientation sketch example generated with the PowerPoint sketch tools.



Figure 3-Orientation sketch example generated with the PowerPoint sketch tools.



Figure 4-Orientation sketch example using an overall photo of the facility.



Figure 1-Orientation sketch example generated from GIS.

Here is an example layout showing the standard template of four photos with captions, slide header, and optional highlighting and labeling added.



Figure 2-Example PowerPoint PHOTOS slide with captions.

### 6.2 Condition Assessment Report (CAR)

Standard CAR forms (based on the facility type) can be found at <code>J:\STW\SWM\_Branch\_Assets\Main\Private\Templates\Condition Assessment Reports</code>. Each facility type has its own CAR template. Follow the same procedure as for the PHOTOS.ppt template and copy and paste the template to the facility's folder and edit it there. Take care not to make changes to the original template. The final document should be named with the following naming convention: SiteID\_FacilityID\_CAR.docx. An example completed CAR in shown in Figure 3.

For each facility the following should be completed in the CAR:

- 1. Fill out the site ID and facility ID at the top each page.
- 2. For items that require