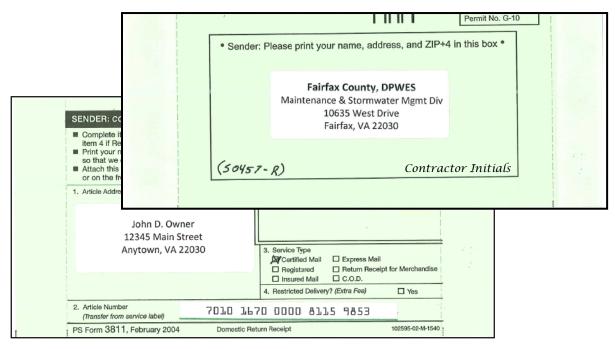

require one large mailing envelope, three address labels to the facility owner, two return address labels from MSMD, one certified mail receipt, and one stiff 'green card'. The certified mail receipt and the green card may be obtained from the post office. Figure 8 below shows how to attach the labels to the green card and where to write the site ID and the contractor initials (for contractor reports) so that the card can be properly sorted when it comes back to MSMD. The green card provides proof of delivery. The large envelope should be fully addressed and have both the certified mail receipt and the green card attached prior to submittal.
- 11. *Brochure*: Include one standard "Owners Guide: Maintaining Your Stormwater Management Facility" brochure in each inspection report envelope.



Figure 4-Filling out the green card for a certified mailing.

All items for each facility should be clipped together in the order stated on the cover letter for that facility, and then the facilities for each site clipped together to the envelope. Clips for the reports should be kept to the top and left of the bundle, allowing for easy flipping through the pages to stamp and sign the cover letters.

### 6.4 Inaccessible Facilities

In some instances the inspection will not be able to be completed due to access issues or for other reasons that may not be able to be worked out with the owner verbally or through email prior to the inspection. In those cases a special cover letter should be used, following the "COVER LETTER – No Inspection" template. The completed letter should include the r