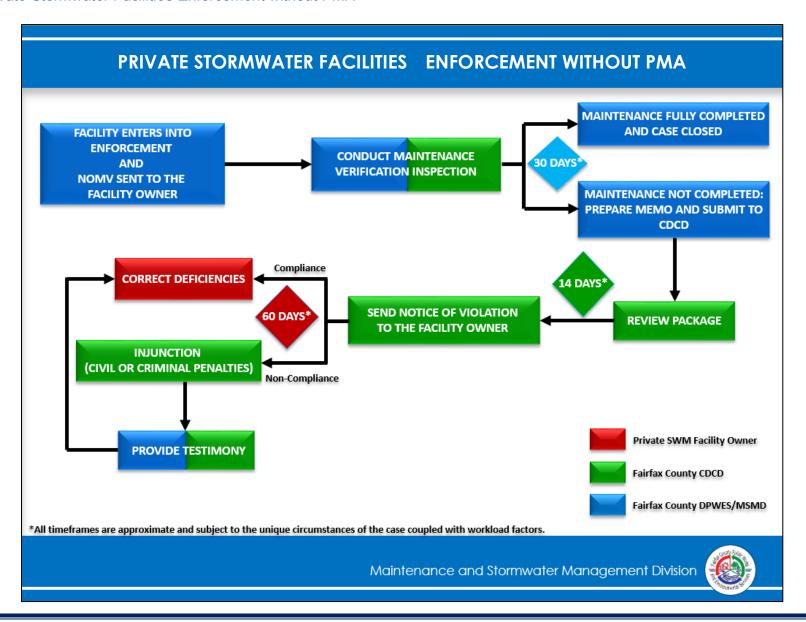

ned | mpleted Date |

- Virginia Stormwater Management Program (VSMP) (§9VAC25-870)
- Virginia Chesapeake Bay Preservation Act (§9VAC25-830)
- Federal Clean Water Act/Section 402-(P) enabling the National Pollution Discharge Elimination System under which Fairfax County is required to meet Federal mandates as required by the Municipal Separate Storm Sewer System (MS4) Permit #: VA0088587

## Appendix C-Work Flow Process Charts

### C-1: Public Stormwater Facilities-Routine Maintenance



# C-2: Public Stormwater Facilities-Inspection and Maintenance



## C-3: Public Stormwater Facilities-Non-routine Maintenance



## C-4: Private Stormwater Facilities-Inspection



## C-5: Private Stormwater Facilities-Enforcement with PMA



## C-6: Private Stormwater Facilities-Enforcement without PMA



# Field Inspections and Reporting Policies and Procedures

January 2016 Revised April 2017 Revised April 2020 Revised June 2021

## Prepared by:



Fairfax County Department of Public Works and Environmental Services (DPWES)
Maintenance and Stormwater Management Division (MSMD)
10635 West Drive
Fairfax, Virginia 22030

In consultation with:



GKY & Associates, Inc. 4229 Lafayette Center Drive Suite 1850 Chantilly, VA 20151

# Field Inspections and Reporting Policies and Procedures

# **Table of Contents**

| 1 Introduction                                       | 1   |
|------------------------------------------------------|-----|
| 1.1 Time Estimates                                   | 1   |
| 2 Field Equipment and Documentation                  | 3   |
| 2.1 Public Facility Inspection