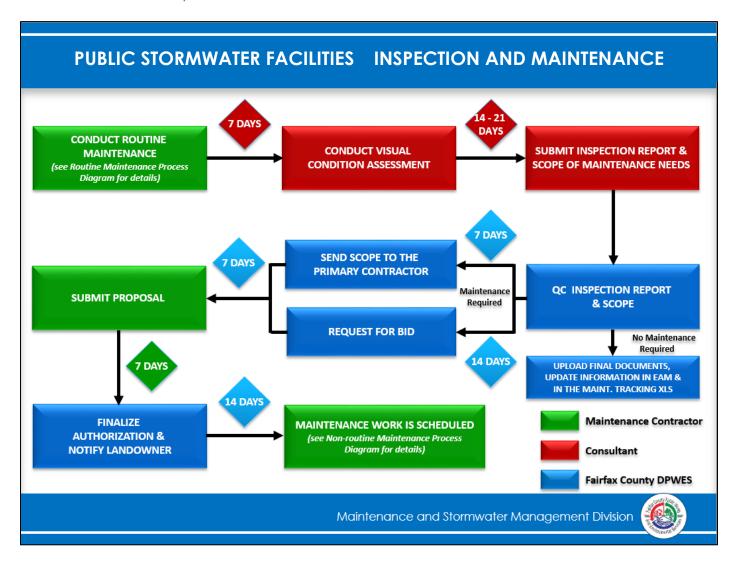

### PROGRAM PLAN APPENDICES

Appendix P1: List of Agency Acronyms Referenced in this MS4 Program Plan and Roles and Responsibilities by Agency

Appendix P2: Summary of Potential Stormwater Projects for Consideration of Implementation More Stringent Stormwater and Erosion and Sediment Control Legal Appendix P3: **Authorities** Appendix P4: Stormwater Ordinance Stringency Table Appendix P5: Roadways SOPs - Street Sweeping Appendix P6: Roadways SOPs – Roadways and Parking Lots Construction Roadways SOPs - Material Storage Appendix P7: Appendix P8: Roadways SOPs – Vehicle Maintenance Appendix P9: Standard Operating Procedures for Industrial and High-Risk Runoff (IHRR) Program MS4 Point of Connection and Facility Inspections Post-Construction Stormwater Inspection and Maintenance Policies and Appendix P10: **Procedures** List of Impervious, Pervious, and Total Acres Served by MS4 Appendix P11: Appendix P12: Standard Operating Procedures for the MS4 Wet Weather Screening Program Standard Operating Procedures for the MS4 Biological Stream Monitoring Appendix P13: Program Standard Operating Procedures for the MS4 In-Stream Monitoring Program Appendix P14: