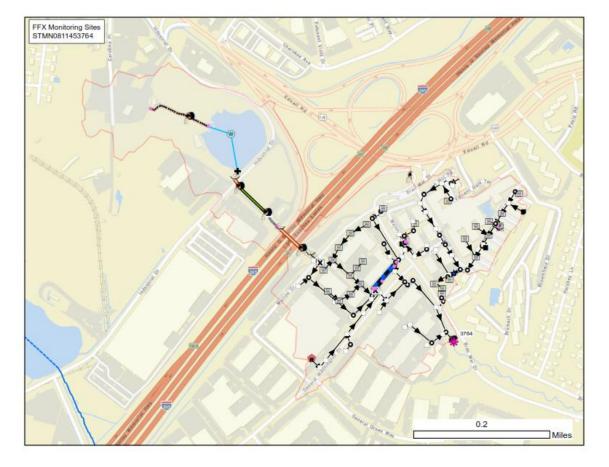

|
| 7992 | Golf Courses                                                                                                                               |
| 7997 | Swimming Pools-Private                                                                                                                     |
| 7999 | Golf Courses-Miniature/Golf Instruction/Golf Practice Ranges/7999 – Swimming Pools-Public                                                  |

\_\_\_\_\_

APPENDIX C: Graphical representation of site selection process



# APPENDIX D: Maps and Photos of Selected and Alternative MS4 Service Areas

## **Selected Monitoring Sites**

# 1. Fairfax Water, Chantilly Location; STMN0442033318







DPWES POLICIES AND PROCEDURES

27

# 2. Bren Marr Park, near I-395; STMN0811453764







# **Alternate Monitoring Sites**

# 1. Hill Park Dr, Lorton; STMN0992487877







# 2. Towerview Rd, Herndon; STMN0242014003







# 3. Cinderbed Rd. and Hill Park Dr, Newington; STMN0992487937







# 4. Terminal Rd, Lorton; STMN0993495633







# Appendix E: Wet Weather Monitoring Site Evaluation Form

| WET WEATHER MONITORING SITE EVALUATION                                            |                  |                                                      |  |  |
|-----------------------------------------------------------------------------------|------------------|------------------------------------------------------|--|--|
|                                                                                   | FIELD DATA CO    | DLLECTION FORM