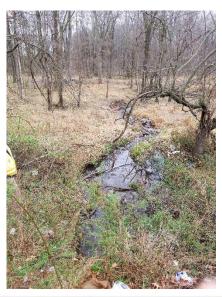

|
| 7992 | Golf Courses                                                                                                                               |
| 7997 | Swimming Pools-Private                                                                                                                     |
| 7999 | Golf Courses-Miniature/Golf Instruction/Golf Practice Ranges/7999 – Swimming Pools-Public                                                  |

\_\_\_\_\_

APPENDIX C: Graphical representation of site selection process



# APPENDIX D: Maps and Photos of Selected and Alternative MS4 Service Areas

## **Selected Monitoring Sites**

# 1. Fairfax Water, Chantilly Location; STMN0442033318







DPWES POLICIES AND PROCEDURES

27

# 2. Bren Marr Park, near I-395; STMN0811453764







# **Alternate Monitoring Sites**

# 1. Hill Park Dr, Lorton; STMN0992487877







# 2. Towerview Rd, Herndon; STMN0242014003







# 3. Cinderbed Rd. and Hill Park Dr, Newington; STMN0992487937







# 4. Terminal Rd, Lorton; STMN0993495633







# Appendix E: Wet Weather Monitoring Site Evaluation Form

| WET WEATHER MONITORING SITE EVALUATION                                            |                  |                                                      |  |  |
|-----------------------------------------------------------------------------------|------------------|------------------------------------------------------|--|--|
|