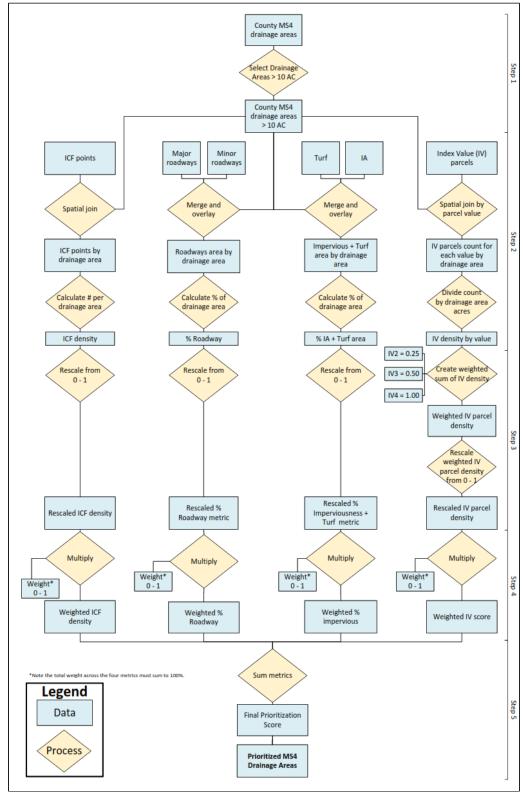

p-Commercial-Service/Refrigerators & Freezers-Service/Repair                                                             |
| 7933 | Bowling Centers                                                                                                                            |
| 7992 | Golf Courses                                                                                                                               |
| 7997 | Swimming Pools-Private                                                                                                                     |
| 7999 | Golf Courses-Miniature/Golf Instruction/Golf Practice Ranges/7999 – Swimming Pools-Public                                                  |

\_\_\_\_\_

APPENDIX C: Graphical representation of site selection process



# APPENDIX D: Maps and Photos of Selected and Alternative MS4 Service Areas

## **Selected Monitoring Sites**

# 1. Fairfax Water, Chantilly Location; STMN0442033318







DPWES POLICIES AND PROCEDURES

27

# 2. Bren Marr Park, near I-395; STMN0811453764







# **Alternate Monitoring Sites**

# 1. Hill Park Dr, Lorton; STMN0992487877







# 2. Towerview Rd, Herndon; STMN0242014003







# 3. Cinderbed Rd. and Hill Park Dr, Newington; STMN0992487937







# 4. Terminal Rd, Lorton; STMN0993495633







# Appendix E: Wet Weather Monitoring Site Evaluation Form

| WET WEATHER MONITORING SITE EVALUATION                                            |                  |                                                      |  |  |
|----------------------------------------------------------