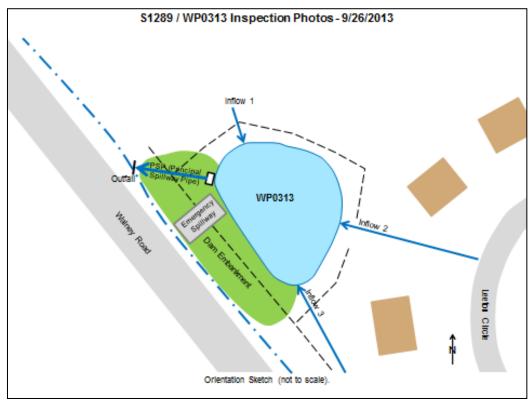

ded above, the first page of the PowerPoint template is reserved for the facility sketch. The sketch must be easily-read, with enough surrounding details (e.g., buildings, roads, parking lots) to orient the reader. All facility components referred to in the later photo captions must be so labeled on the sketch. The facility itself must also be clearly outlined and labeled. The sketch format is flexible; popular options range from using the sketch tools within PowerPoint to using GIS points and labels with aerial Pictometry imagery as the background. For some small facilities you may even use one of the inspection overall photos, if it shows the whole facility and the facility components are easily visible.



Figure 0-Orientation sketch example generated with the PowerPoint sketch tools.



Figure 3-Orientation sketch example generated with the PowerPoint sketch tools.



Figure 4-Orientation sketch example using an overall photo of the facility.



Figure 1-Orientation sketch example generated from GIS.

Here is an example layout showing the standard template of four photos with captions, slide header, and optional highlighting and labeling added.



Figure 2-Example PowerPoint PHOTOS slide with captions.

### 6.2 Condition Assessment Report (CAR)

Standard CAR forms (based on the facility type) can be found at <code>J:\STW\SWM\_Branch\_Assets\Main\Private\Templates\Condition Assessment Reports</code>. Each facility type has its own CAR template. Follow the same procedure as for the PHOTOS.ppt template and copy and paste the template to the facility's folder and edit it th