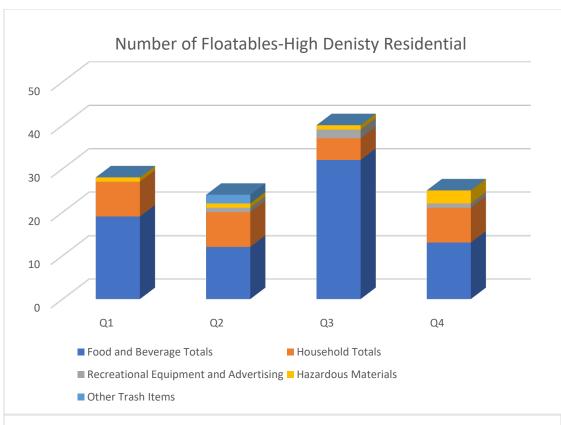

y observed within the bank full area for 100 linear feet below the MS4 outfall. Staff remove all litter all from sites immediately after floatable counts are recorded in order to prevent the potential to double-count floatables.

#### **Summary of Monitoring Results**

Floatables are consistently found in the highest numbers at the medium density residential site, and in the lowest numbers at the low-density residential site. Food and beverage containers, such as bottles, plastic bags, and wrappers are typically found in highest numbers across all of the sites. Staff have noted that improper disposal of floatables is occurring along the riparian area of some sites and some portion of the floatables does not originate from the MS4 outfall. This is most evident at the MDR and COMM sites.











## Appendix R15

Database of SWM Facilities Brought Online During the Reporting Period (FY22\_FairfaxCounty\_BMPData.xlsx)

| Facility ID      | Site ID              | Maintained By    | Date Installed         | BMP Name                                                       | Impervious Acres<br>Treated | Pervious Acres<br>Treated             | Inspection Date/Year | Facility Address                              | Facility City/State/Zip                   | PMA                                   | Latitude                   | Longitude                    | HUC6 | Receiving Water Name        | Receiving Water ID                     | Receiving Water Impaired | Facility Discharges to |
|------------------|----------------------|------------------|------------------------|-------------