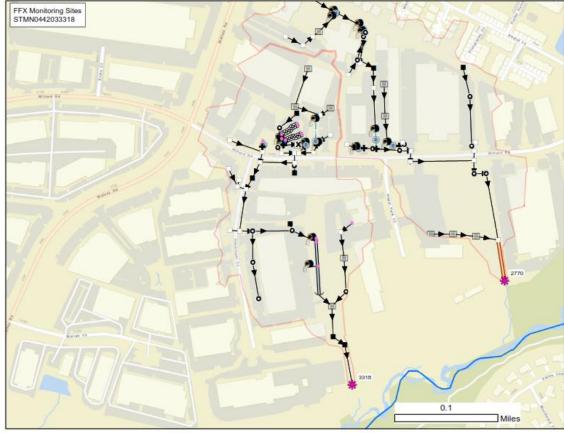

|
| 7992 | Golf Courses                                                                                                                               |
| 7997 | Swimming Pools-Private                                                                                                                     |
| 7999 | Golf Courses-Miniature/Golf Instruction/Golf Practice Ranges/7999 – Swimming Pools-Public                                                  |

\_\_\_\_\_

APPENDIX C: Graphical representation of site selection process



# APPENDIX D: Maps and Photos of Selected and Alternative MS4 Service Areas

## **Selected Monitoring Sites**

# 1. Fairfax Water, Chantilly Location; STMN0442033318







DPWES POLICIES AND PROCEDURES

27

# 2. Bren Marr Park, near I-395; STMN0811453764







# **Alternate Monitoring Sites**

# 1. Hill Park Dr, Lorton; STMN0992487877







# 2. Towerview Rd, Herndon; STMN0242014003







# 3. Cinderbed Rd. and Hill Park Dr, Newington; STMN0992487937







# 4. Terminal Rd, Lorton; STMN0993495633







# Appendix E: Wet Weather Monitoring Site Evaluation Form

| WET WEATHER MONITORING SITE EVALUATION                                            |                  |                                                      |  |  |
|-----------------------------------------------------------------------------------|------------------|------------------------------------------------------|--|--|
|