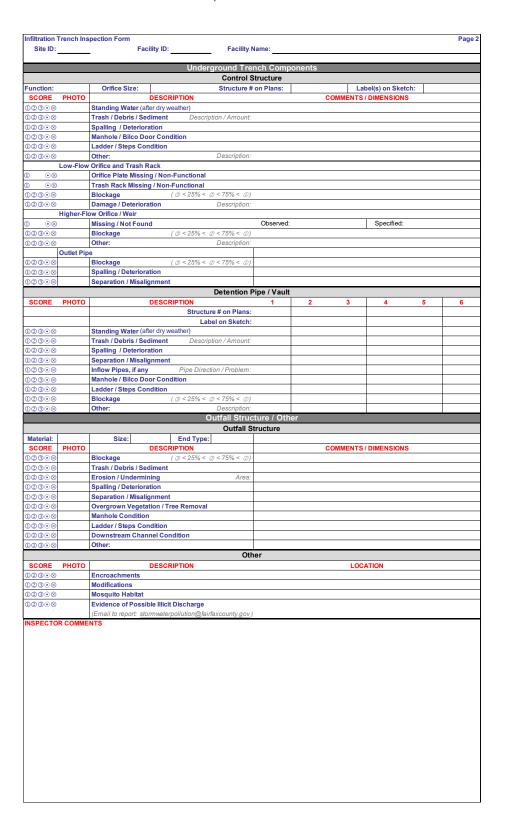

|                                                  |           |                                                 | ,             |                                 |        |
| 023⊙⊗            |             | Trash / Debris / Sediment Description / Amount:                                           |                                                  |           |                                                 |               |                                 |        |
| 023⊙⊗            |             | Other:                                                                                    |                                                  |           |                                                 |               |                                 |        |



# A-15: Underground Detention Inspection Form

| U                      | nder        | ground [                                    | Detention I                      | nspe                     | ction I                        | Form                      | Insp            | ector:       |                            | Cert ⊙ |
|------------------------|-------------|---------------------------------------------|----------------------------------|--------------------------|--------------------------------|---------------------------|-----------------|--------------|----------------------------|--------|
|                        | F           | airfax County Maint                         | tenance and Stormwater           | r Manageme               | ent Division                   |