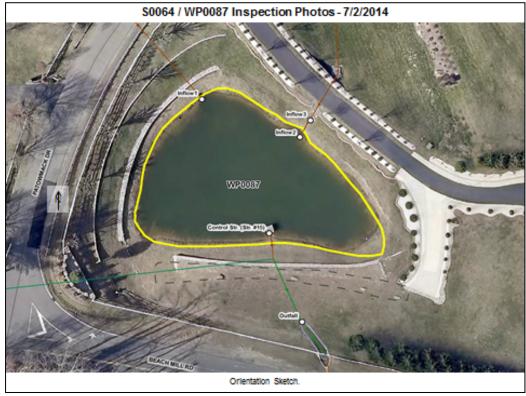

uildings, roads, parking lots) to orient the reader. All facility components referred to in the later photo captions must be so labeled on the sketch. The facility itself must also be clearly outlined and labeled. The sketch format is flexible; popular options range from using the sketch tools within PowerPoint to using GIS points and labels with aerial Pictometry imagery as the background. For some small facilities you may even use one of the inspection overall photos, if it shows the whole facility and the facility components are easily visible.



Figure 0-Orientation sketch example generated with the PowerPoint sketch tools.



Figure 3-Orientation sketch example generated with the PowerPoint sketch tools.



Figure 4-Orientation sketch example using an overall photo of the facility.



Figure 1-Orientation sketch example generated from GIS.

Here is an example layout showing the standard template of four photos with captions, slide header, and optional highlighting and labeling added.



Figure 2-Example PowerPoint PHOTOS slide with captions.

### 6.2 Condition Assessment Report (CAR)

Standard CAR forms (based on the facility type) can be found at <code>J:\STW\SWM\_Branch\_Assets\Main\Private\Templates\Condition Assessment Reports</code>. Each facility type has its own CAR template. Follow the same procedure as for the PHOTOS.ppt template and copy and paste the template to the facility's folder and edit it there. Take care not to make changes to the original template. The final document should be named with the following naming convention: SiteID\_FacilityID\_CAR.docx