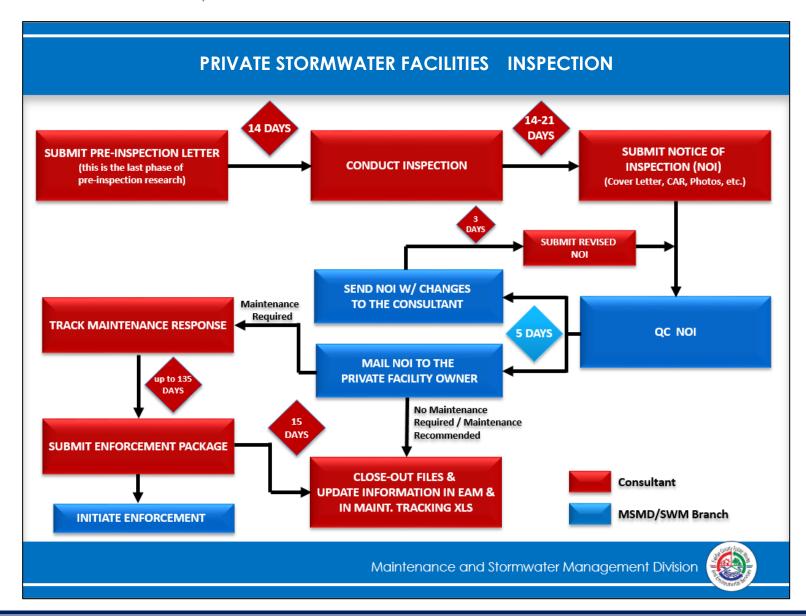

### PROGRAM PLAN APPENDICES

Appendix P1: List of Agency Acronyms Referenced in this MS4 Program Plan and Roles and Responsibilities by Agency

Appendix P2: Summary of Potential Stormwater Projects for Consideration of Implementation More Stringent Stormwater and Erosion and Sediment Control Legal Appendix P3: **Authorities** Appendix P4: Stormwater Ordinance Stringency Table Appendix P5: Roadways SOPs - Street Sweeping Appendix P6: Roadways SOPs – Roadways and Parking Lots Construction Roadways SOPs - Material Storage Appendix P7: Appendix P8: Roadways SOPs – Vehicle Maintenance Appendix P9: Standard Operating Procedures for Industrial and High-Risk Runoff (IHRR) Program MS4 Point of Connection and Facility Inspections Post-Construction Stormwater Inspection and Maintenance Policies and Appendix P10: **Procedures** List of Impervious, Pervious, and Total Acres Served by MS4 Appendix P11: Appendix P12: Standard Operating Procedures for the MS4 Wet Weather Screening Program Standard Operating Procedures for the MS4 Biological Stream Monitoring Appendix P13: Program Standard Operating Procedures for the MS4 In-Stream Monitoring Program Appendix P14: