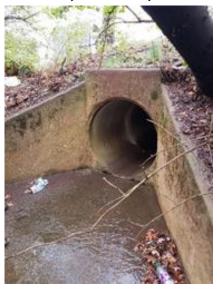

|
| 7997 | Swimming Pools-Private                                                                                                                     |
| 7999 | Golf Courses-Miniature/Golf Instruction/Golf Practice Ranges/7999 – Swimming Pools-Public                                                  |

\_\_\_\_\_

APPENDIX C: Graphical representation of site selection process



# APPENDIX D: Maps and Photos of Selected and Alternative MS4 Service Areas

## **Selected Monitoring Sites**

# 1. Fairfax Water, Chantilly Location; STMN0442033318







DPWES POLICIES AND PROCEDURES

27

# 2. Bren Marr Park, near I-395; STMN0811453764







# **Alternate Monitoring Sites**

# 1. Hill Park Dr, Lorton; STMN0992487877







# 2. Towerview Rd, Herndon; STMN0242014003







# 3. Cinderbed Rd. and Hill Park Dr, Newington; STMN0992487937







# 4. Terminal Rd, Lorton; STMN0993495633







# Appendix E: Wet Weather Monitoring Site Evaluation Form

| WET WEATHER MONITORING SITE EVALUATION                                            |                  |                                                      |  |  |
|-----------------------------------------------------------------------------------|------------------|------------------------------------------------------|--|--|
|                                                                                   | FIELD DATA CO    | DLLECTION FORM                                       |  |  |
| Date/Time:                                                                        |                  | Lat/Long: