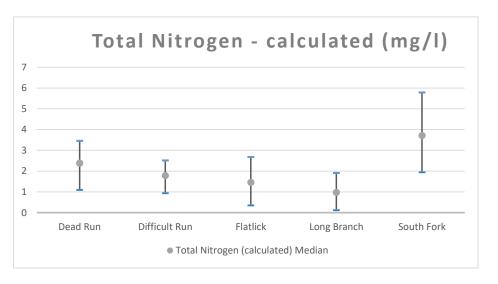

| 1.45 | 0.664  |
| South Fork    | 38°54'35"   | 77°20'14.6" NAD27 | 0.79                          | 4.48 | 3.71   |

|               |             |                   | Total | Kjeldahl Nit | rogen  |
|---------------|-------------|-------------------|-------|--------------|--------|
|               | Latitude    | Longitude         | Min   | Max          | Median |
| Dead Run      | 38°57'34.8" | 77°10'33.5" NAD27 | 0     | 1.17         | 0.237  |
| Difficult Run | 38°53'04.5" | 77°19'57.8" NAD27 | 0.103 | 0.984        | 0.3255 |
| Flatlick      | 38°52'56.2" | 77°25'55.9" NAD27 | 0.209 | 0.944        | 0.3795 |
| Long Branch   | 38°48'39"   | 77°14'07" NAD27   | 0.088 | 1.28         | 0.264  |
| South Fork    | 38°54'35"   | 77°20'14.6" NAD27 | 0     | 1.51         | 0      |







|               |             |                   | Total | <b>Total Suspended Solids</b> |        |  |
|---------------|-------------|-------------------|-------|-------------------------------|--------|--|
|               | Latitude    | Longitude         | Min   | Max                           | Median |  |
| Dead Run      | 38°57'34.8" | 77°10'33.5" NAD27 | 0.1   | 62.7                          | 0.725  |  |
| Difficult Run | 38°53'04.5" | 77°19'57.8" NAD27 | 0.1   | 80.3                          | 1.5    |  |
| Flatlick      | 38°52'56.2" | 77°25'55.9" NAD27 | 0.1   | 49.4                          | 1.5    |  |
| Long Branch   | 38°48'39"   | 77°14'07" NAD27   | 0.1   | 126.4                         | 1.15   |  |
| South Fork    | 38°54'35"   | 77°20'14.6" NAD27 | 0.2   | 117.2