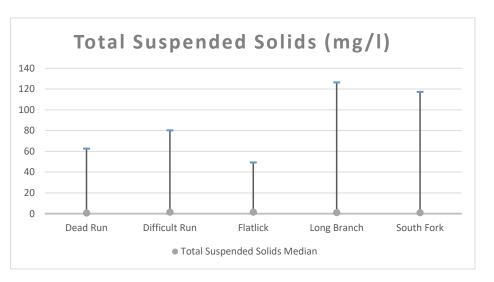

rk    | 38°54'35"   | 77°20'14.6" NAD27 | 0.2   | 117.2                         | 0.95   |  |

|               |             |                   | Escherichia coli |       |        |
|---------------|-------------|-------------------|------------------|-------|--------|
|               | Latitude    | Longitude         | Min              | Max   | Median |
| Dead Run      | 38°57'34.8" | 77°10'33.5" NAD27 | 2                | 10910 | 125.5  |
| Difficult Run | 38°53'04.5" | 77°19'57.8" NAD27 | 8                | 4780  | 72     |
| Flatlick      | 38°52'56.2" | 77°25'55.9" NAD27 | 8                | 10130 | 88.7   |
| Long Branch   | 38°48'39"   | 77°14'07" NAD27   | 9                | 20050 | 142    |
| South Fork    | 38°54'35"   | 77°20'14.6" NAD27 | 3                | 14450 | 75     |





# Appendix R14

A Summary of the Monitoring Results and Analyses from the Floatables Monitoring

VSMP Permit Number VA0088587 9-30-2022

#### Monitoring protocol summary and List of sites sampled

Floatables monitoring was conducted at five (5) monitoring sites located at MS4 outfalls. Sites were chosen to be representative of the primary land cover classes that occur in the MS4 service area: High, Medium, and Low Density Residential, Commercial, and Institutional. The StormNet IDs and land cover classifications for the floatable monitoring sites are:

- 1. STMN0212404236 83% Low Density Residential (LDR)
- 2. STMN0293016090 93% Commercial
- 3. STMN0583435398 89% Institutional
- 4. STMN0651048577 100% Medium Density Residential (MDR)
- 5. STMN0791456509 87% High Density Residential (HD