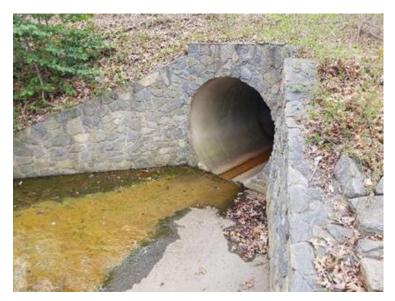

|
| 7992 | Golf Courses                                                                                                                               |
| 7997 | Swimming Pools-Private                                                                                                                     |
| 7999 | Golf Courses-Miniature/Golf Instruction/Golf Practice Ranges/7999 – Swimming Pools-Public                                                  |

\_\_\_\_\_

APPENDIX C: Graphical representation of site selection process



# APPENDIX D: Maps and Photos of Selected and Alternative MS4 Service Areas

## **Selected Monitoring Sites**

# 1. Fairfax Water, Chantilly Location; STMN0442033318







DPWES POLICIES AND PROCEDURES

27

# 2. Bren Marr Park, near I-395; STMN0811453764







# **Alternate Monitoring Sites**

# 1. Hill Park Dr, Lorton; STMN0992487877







# 2. Towerview Rd, Herndon; STMN0242014003







# 3. Cinderbed Rd. and Hill Park Dr, Newington; STMN0992487937







# 4. Terminal Rd, Lorton; STMN0993495633







# Appendix E: Wet Weather Monitoring Site Evaluation Form

| WET WEATHER MONITORING SITE EVALUATION                                            |                  |                                                      |  |  |
|-----------------------------------------------------------------------------------|------------------|------------------------------------------------------|--|--|
|                                                                                   | FIELD DATA CO    | DLLECTION FORM