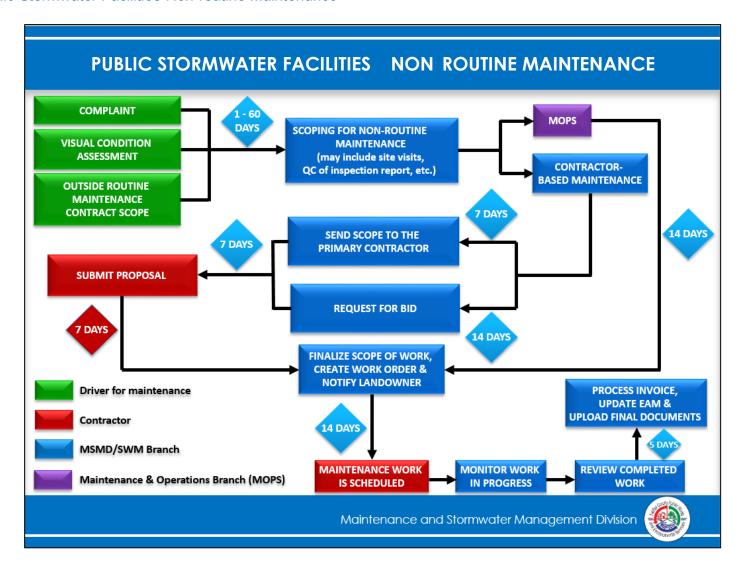

### PROGRAM PLAN APPENDICES

Appendix P1: List of Agency Acronyms Referenced in this MS4 Program Plan and Roles and Responsibilities by Agency

Appendix P2: Summary of Potential Stormwater Projects for Consideration of Implementation More Stringent Stormwater and Erosion and Sediment Control Legal Appendix P3: **Authorities** Appendix P4: Stormwater Ordinance Stringency Table Appendix P5: Roadways SOPs - Street Sweeping Appendix P6: Roadways SOPs – Roadways and Parking Lots Construction Roadways SOPs - Material Storage Appendix P7: Appendix P8: Roadways SOPs – Vehicle Maintenance Appendix P9: Standard Operating Procedures for Industrial and High-Risk Runoff (IHRR) Program MS4 Point of Connection and Facility Inspections Post-Construction Stormwater Inspection and Maintenance Policies and Appendix P10: **Procedures** List of Impervious, Pervious, and Total Acres Served by MS4 Appendix P11: Appendix P12: Standard Operating Procedures for the MS4 Wet Weather Screening Program Standard Operating Procedures for the MS4 Biological Stream Monitoring Appendix P13: Program Standard Operating Procedures for the MS4 In-Stream Monitoring Program Appendix P14: