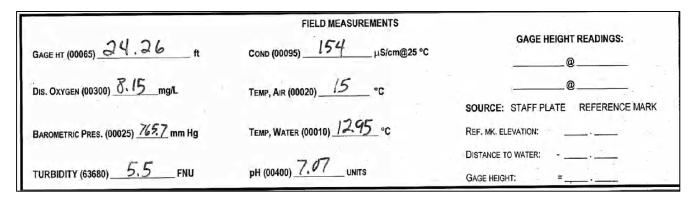

the areas of the form to be filled out. Please see Appendix D for a copy of the field form.

#### 1. Field Measurements

Some basic tips for using the water quality sonde in field monitoring:

- The unit should be on for about 10 minutes before readings are taken.
- Place the sonde guard on the unit to protect the probes during readings.
- Ensure the probes are fully immersed in flowing water upstream of any other collection activity.

- Allow the readings to stabilize before taking a reading, especially in winter months.
- Always write out measurements to the full precision of the instrument.

Figure 2 shows how to fill out the field measurements on the form. Gage height readings (as seen on form) are not necessary for the collection of these measurements.

Figure 2: Field Measurements



## 2. Sampling Information

Located just below the field measurements is a section to describe the environment being sampled. Ideally, all samples should be taken in the center of the stream along a riffle or other flowing water. This information, along with water and weather conditions should be transcribed in the sampling information section. Figure 3 is an example of how to fill out this section.

**Figure 3: Sampling Information** 



# 3. Grab Samples

Three grab samples are to be collected at each site. All grab sample labels should include the following information:

- Sample Date
- Sample Time
- Sample Location
- Sample Collector

All samples should be taken in a reach with well mixed, flowing water. Be sure that grab samples are taken downstream of water quality measurements to