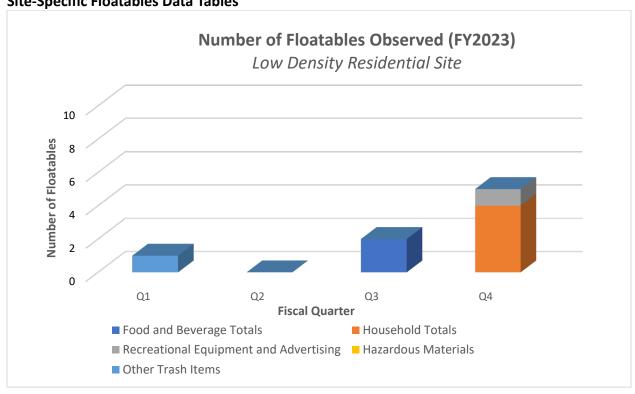

a of some sites and some portion of the floatables does not originate directly from the MS4 outfall, especially at the MDR and COMM sites. It is also important to note that property managers and/or the HOA at the MDR site posted new signage on top of the storm drain that flows to the monitoring outfall. The signage indicates when residents are permitted to put trash out for curbside collection, which was a major issue with this site in quarters past (trash was left out all week and bags were often unsecured, loosely tied, or ripped open by animals). The new signs were noted in Quarter 4, so the effect on floatables originating from bags set out on the curb atop this storm drain is still to be seen.

### **Total Annual Floatables Data Table**



## **Site-Specific Floatables Data Tables**











Fairfax County 2023 MS4 Program Plan and Annual Report

# Appendix R15

Database of SWM Facilities Brought Online During the Reporting Period (FY23\_FairfaxCounty\_BMPData.pdf)

|                              |            |                    |                      |                                                                                    | Impervious Acres | Pervious Acres  |                   |                    |                   |                      |                                                                  |                                               |          |                            |                              |              |                                                                                |