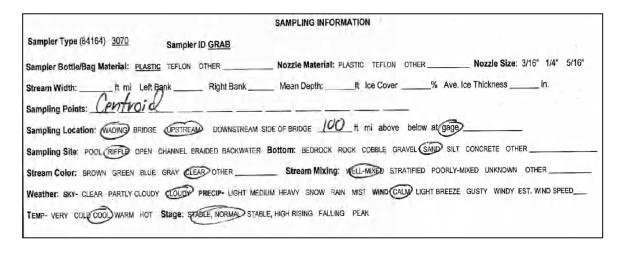

Appendix R12: Summary of the Biological Monitoring Results and Analysis

Appendix R13: In-Stream Monitoring Report

Appendix R14: Floatables Monitoring Standard Report

Appendix R15: Database of SWM Facilities Brought Online During the Reporting Period (FY23\_FairfaxCounty\_BMPData.pdf)