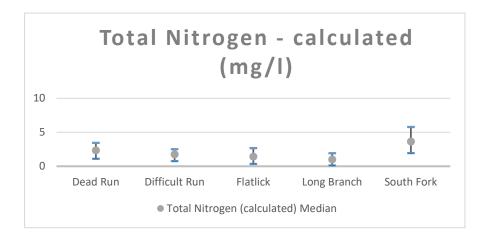

| 4.51 | 3.63   |

|               |             |                   | Total Kjeldahl Nitrogen |       |        |
|---------------|-------------|-------------------|-------------------------|-------|--------|
|               | Latitude    | Longitude         | Min                     | Max   | Median |
| Dead Run      | 38°57'34.8" | 77°10'33.5" NAD27 | 0                       | 1.17  | 0.2395 |
| Difficult Run | 38°53'04.5" | 77°19'57.8" NAD27 | 0.103                   | 0.984 | 0.324  |
| Flatlick      | 38°52'56.2" | 77°25'55.9" NAD27 | 0.209                   | 0.944 | 0.373  |
| Long Branch   | 38°48'48"   | 77°14'13.7" NAD27 | 0.088                   | 1.28  | 0.268  |
| South Fork    | 38°54'35"   | 77°20'14.6" NAD27 | 0                       | 1.51  | 0      |







|               |             |                   | Total Suspended Solids |       |        |
|---------------|-------------|-------------------|------------------------|-------|--------|
|               | Latitude    | Longitude         | Min                    | Max   | Median |
| Dead Run      | 38°57'34.8" | 77°10'33.5" NAD27 | 0.1                    | 62.7  | 0.775  |
| Difficult Run | 38°53'04.5" | 77°19'57.8" NAD27 | 0.1                    | 80.3  | 1.65   |
| Flatlick      | 38°52'56.2" | 77°25'55.9" NAD27 | 0.1                    | 49.4  | 1.4    |
| Long Branch   | 38°48'48"   | 77°14'13.7" NAD27 | 0                      | 126.4 | 1.25   |
| South Fork    | 38°54'35"   | 77°20'14.6" NAD27 | 0.1                    | 117.2 | 1      |

|               |             |