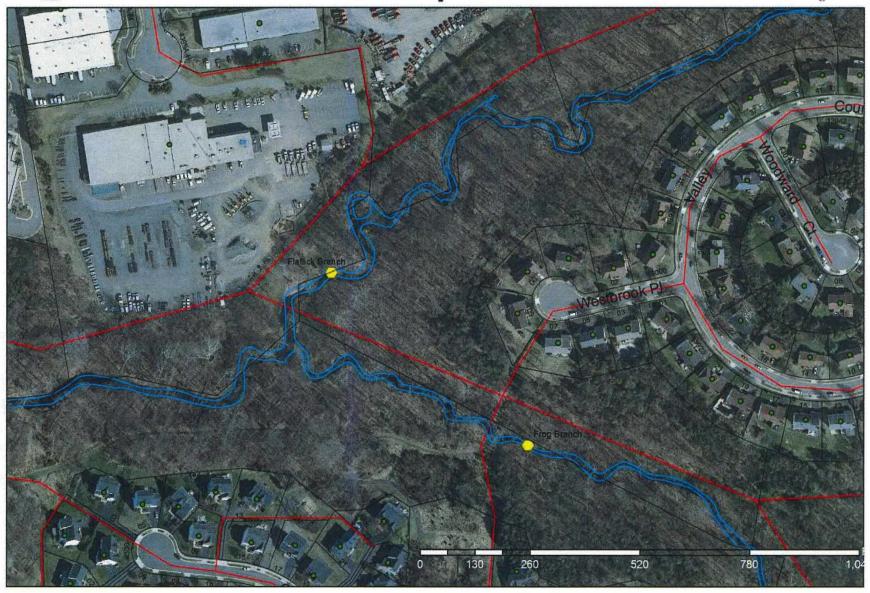

Appendix R12: Summary of the Biological Monitoring Results and Analysis

Appendix R13: In-Stream Monitoring Report

Appendix R14: Floatables Monitoring Standard Report

Appendix R15: Database of SWM Facilities Brought Online During the Reporting Period (FY23\_FairfaxCounty\_BMPData.pdf)