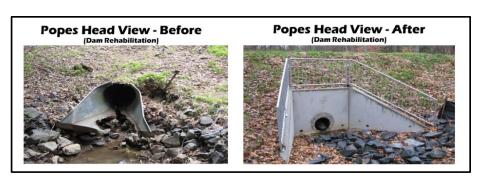

# Fairfax County, Virginia 2023 Municipal Separate Storm Sewer System (MS4) Program Plan and Annual Report

September 29, 2023

Reporting Period: July 1, 2022 through June 30, 2023

Permit No: VA0088587 Effective Date: April 1, 2015 Expiration Date: March 31, 2020 (Administratively Continued)