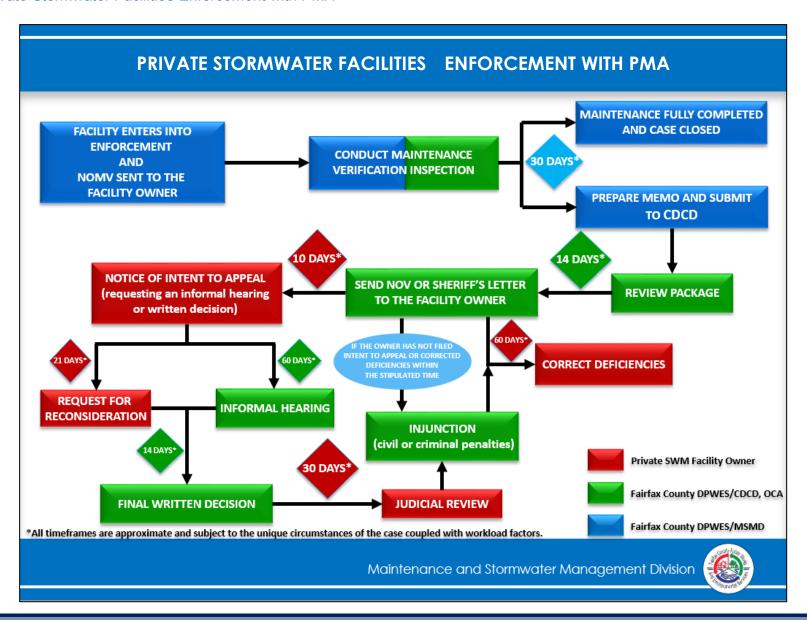

| Email:  mpleted tenance performed or planned | mpleted Date |

- Virginia Stormwater Management Program (VSMP) (§9VAC25-870)
- Virginia Chesapeake Bay Preservation Act (§9VAC25-830)
- Federal Clean Water Act/Section 402-(P) enabling the National Pollution Discharge Elimination System under which Fairfax County is required to meet Federal mandates as required by the Municipal Separate Storm Sewer System (MS4) Permit #: VA0088587

## Appendix C-Work Flow Process Charts

## C-1: Public Stormwater Facilities-Routine Maintenance



## C-2: Public Stormwater Facilities-Inspection and Maintenance



## C-3: Public Stormwater Facilities-Non-routine Maintenance



## C-4: Private Stormwater Facilities-Inspection



## C-5: Private Stormwater Facilities-Enforcement with PMA



## C-6: Private Stormwater Facilities-Enforcement without PMA



# Field Inspections and Reporting Policies and Procedures

January 2016 Revised April 2017 Revised April 2020 Revised June 2021

## Prepared by:



Fairfax County Department of Public Works and Environmental Services (DPWES)
Maintenance and Stormwater Management Division (MSMD)
10635 West Drive
Fairfax, Virginia 22030

In consultation with:



GKY & Associates, Inc. 4229 Lafayette Center Drive Suite 1850 Chantilly, VA 20151

# Field Inspections and Reporting Policies and Procedures

# **Table of Contents**

| 1 Introduction                                       | 1   |
|------------------------------------------------------|-----|
| 1.1 Time Estimates                                   | 1   |
| 2 Field Equipment and Documen