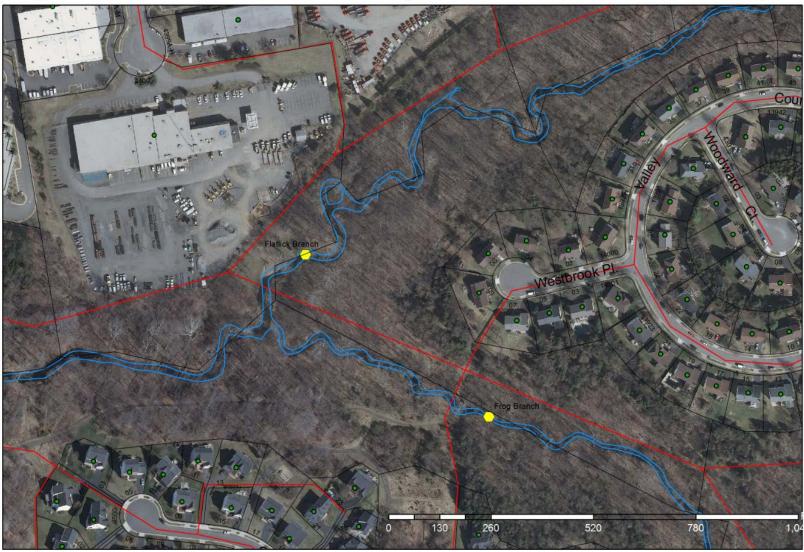

Appendix R12: Summary of the Biological Monitoring Results and Analysis

Appendix R13: In-Stream Monitoring Report

Appendix R14: Floatables Monitoring Standard Report

Appendix R15: Database of SWM Facilities Brought Online During the Reporting Period (FY23\_FairfaxCounty\_BMPData.pdf)