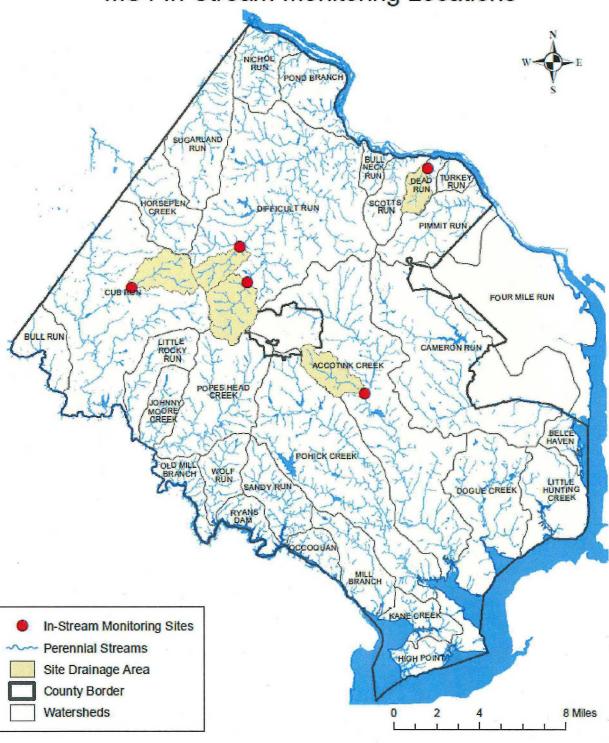

Appendix R12: Summary of the Biological Monitoring Results and Analysis

Appendix R13: In-Stream Monitoring Report

Appendix R14: Floatables Monitoring Standard Report

Appendix R15: Database of SWM Facilities Brought Online During the Reporting Period (FY23\_FairfaxCounty\_BMPData.pdf)