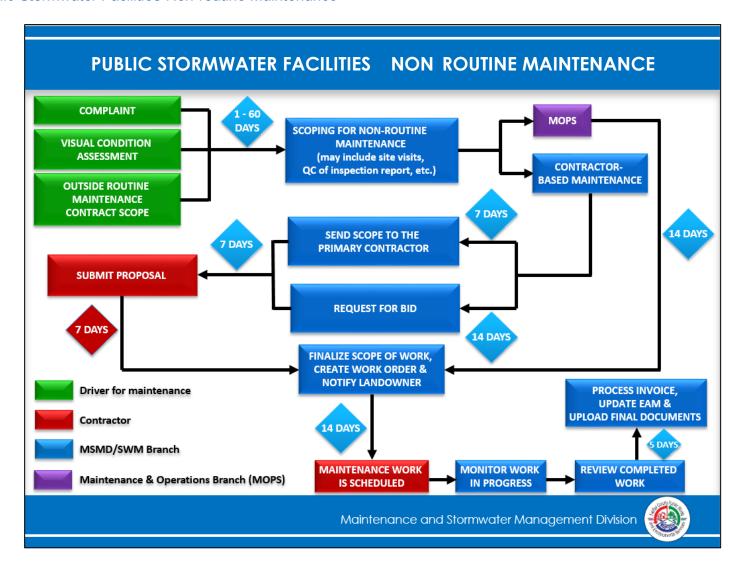

### PROGRAM PLAN APPENDICES

Appendix P1: List of Agency Acronyms Referenced in this MS4 Program Plan and Roles and Responsibilities by Agency

Appendix P2: Summary of Potential Stormwater Projects for Consideration of **Implementation** Appendix P3: More Stringent Stormwater and Erosion and Sediment Control Legal **Authorities** Appendix P4: Stormwater Ordinance Stringency Table Appendix P5: Roadways SOPs - Street Sweeping Roadways SOPs – Roadways and Parking Lots Construction Appendix P6: Appendix P7: Roadways SOPs – Material Storage Appendix P8: Roadways SOPs – Vehicle Maintenance Appendix P9: Standard Operating Procedures for Industrial and High-Risk Runoff (IHRR) Program MS4 Point of Connection and Facility Inspections Post-Construction Stormwater Inspection and Maintenance Policies and Appendix P10: **Procedures** Appendix P11: List of Impervious, Pervious, and Total Acres Served by MS4 Standard Operating Procedures for the MS4 Wet Weather Screening Appendix P12: Program Appendix P13: Standard Operating Procedures for the MS4 Biological Stream Monitoring Program Appendix P14: Standard Operating Procedures for the MS4 In-Stream Monitoring Program