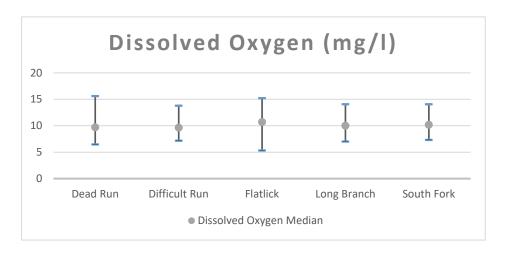

°54'35"   | 77°20'14.6" NAD27 | 7.32             | 14.07 | 10.2   |

|               |             |                   | Water Temperature |        |         |
|---------------|-------------|-------------------|-------------------|--------|---------|
|               | Latitude    | Longitude         | Min               | Max    | Median  |
| Dead Run      | 38°57'34.8" | 77°10'33.5" NAD27 | 0.305             | 25.016 | 11.2635 |
| Difficult Run | 38°53'04.5" | 77°19'57.8" NAD27 | 0.33              | 25.49  | 12.6395 |
| Flatlick      | 38°52'56.2" | 77°25'55.9" NAD27 | 0.106             | 27.91  | 12.8305 |
| Long Branch   | 38°48'48"   | 77°14'13.7" NAD27 | 0.306             | 26.747 | 12.8355 |
| South Fork    | 38°54'35"   | 77°20'14.6" NAD27 | 0.55              | 24.603 | 11.553  |







|               |             |                   | Total Phosphorus |       |        |
|---------------|-------------|-------------------|------------------|-------|--------|
|               | Latitude    | Longitude         | Min              | Max   | Median |
| Dead Run      | 38°57'34.8" | 77°10'33.5" NAD27 | 0                | 0.204 | 0.026  |
| Difficult Run | 38°53'04.5" | 77°19'57.8" NAD27 | 0                | 0.085 | 0.014  |
| Flatlick      | 38°52'56.2" | 77°25'55.9" NAD27 | 0.008            | 0.256 | 0.056  |
| Long Branch   | 38°48'48"   | 77°14'13.7" NAD27 | 0.003            | 0.463 | 0.0225 |
| South Fork    | 38°54'35"   | 77°20'14.6" NAD27 | 0                | 0.396 | 0.014  |

|               |             |                   | Dissolved Phosphorus |       |        |