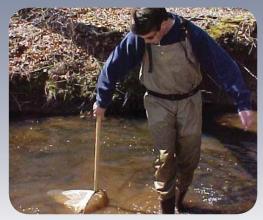

# Fairfax County, Virginia 2023 Municipal Separate Storm Sewer System (MS4) Program Plan and Annual Report

September 29, 2023

Reporting Period: July 1, 2022 through June 30, 2023





















Permit No: VA0088587 Effective Date: April 1, 2015 Expiration Date: March 31, 2020 (Administratively Continued)



Report prepared and compiled by:

Stormwater Planning Division

Department of Public Works and Environmental Services

Fairfax County, Virginia 22035

703-324-5500, TTY 711

www.fairfaxcounty.gov/dpwes/stormwater

September 29, 2023



To request this information in an alternate format call 703-324-5500, TTY 711.

Fairfax County is committed to nondiscrimination on the basis of disability in all county programs, services and activities. Reasonable accommodations will be provided upon request. For information, call 703-324-5500, TTY 711.



## Fairfax County, Virginia 2023 Municipal Separate Storm Sewer System (MS4) Program Plan and Annual Report September 29, 202