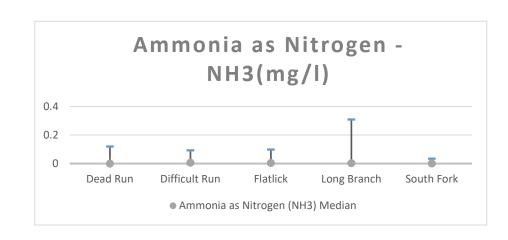

0.109 | 0.0105 |

|               |             |                   | Ammonia as Nitrogen (NH3) |       |        |
|---------------|-------------|-------------------|---------------------------|-------|--------|
|               | Latitude    | Longitude         | Min                       | Max   | Median |
| Dead Run      | 38°57'34.8" | 77°10'33.5" NAD27 | 0                         | 0.12  | 0      |
| Difficult Run | 38°53'04.5" | 77°19'57.8" NAD27 | 0                         | 0.093 | 0.006  |
| Flatlick      | 38°52'56.2" | 77°25'55.9" NAD27 | 0                         | 0.098 | 0.004  |
| Long Branch   | 38°48'48"   | 77°14'13.7" NAD27 | 0                         | 0.309 | 0.0025 |
| South Fork    | 38°54'35"   | 77°20'14.6" NAD27 | 0                         | 0.034 | 0.001  |







|               |             |                   | Total Nitrogen (calculated) |      |        |
|---------------|-------------|-------------------|-----------------------------|------|--------|
|               | Latitude    | Longitude         | Min                         | Max  | Median |
| Dead Run      | 38°57'34.8" | 77°10'33.5" NAD27 | 1.09                        | 3.45 | 2.35   |
| Difficult Run | 38°53'04.5" | 77°19'57.8" NAD27 | 0.77                        | 2.51 | 1.765  |
| Flatlick      | 38°52'56.2" | 77°25'55.9" NAD27 | 0.346                       | 2.68 | 1.425  |
| Long Branch   | 38°48'48"   | 77°14'13.7" NAD27 | 0.121                       | 1.91 | 1.0015 |
| South Fork    | 38°54'35"   | 77°20'14.6" NAD27 | 1.94                        | 5.78 | 3.63   |

|