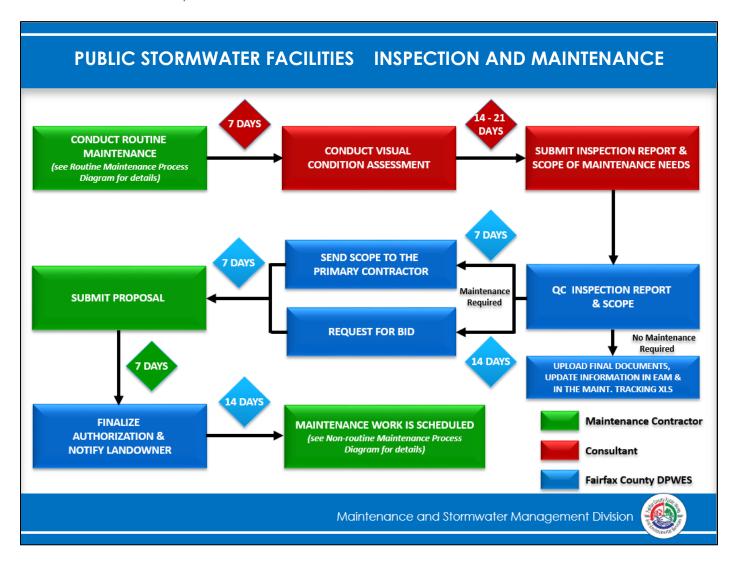

### PROGRAM PLAN APPENDICES

Appendix P1: List of Agency Acronyms Referenced in this MS4 Program Plan and Roles and Responsibilities by Agency

Appendix P2: Summary of Potential Stormwater Projects for Consideration of **Implementation** Appendix P3: More Stringent Stormwater and Erosion and Sediment Control Legal **Authorities** Appendix P4: Stormwater Ordinance Stringency Table Appendix P5: Roadways SOPs - Street Sweeping Roadways SOPs – Roadways and Parking Lots Construction Appendix P6: Appendix P7: Roadways SOPs – Material Storage Appendix P8: Roadways SOPs – Vehicle Maintenance Appendix P9: Standard Operating Procedures for Industrial and High-Risk Runoff (IHRR) Program MS4 Point of Connection and Facility Inspections Post-Construction Stormwater Inspection and Maintenance Policies and Appendix P10: **Procedures** Appendix P11: List of Impervious, Pervious, and Total Acres Served by MS4 Standard Operating Procedures for the MS4 Wet Weather Screening Appendix P12: Program Appendix P13: Standard Operating Procedures for the MS4 Biological Stream Monitoring Program Appendix P14: Standard Operating Procedures for the MS4 In-Stream Monitoring Program