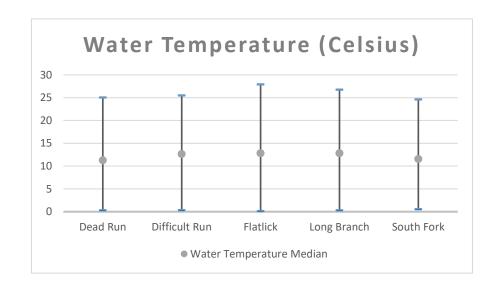

4'35"   | 77°20'14.6" NAD27 | 7.32             | 14.07 | 10.2   |

|               |             |                   | Water Temperature |        |         |
|---------------|-------------|-------------------|-------------------|--------|---------|
|               | Latitude    | Longitude         | Min               | Max    | Median  |
| Dead Run      | 38°57'34.8" | 77°10'33.5" NAD27 | 0.305             | 25.016 | 11.2635 |
| Difficult Run | 38°53'04.5" | 77°19'57.8" NAD27 | 0.33              | 25.49  | 12.6395 |
| Flatlick      | 38°52'56.2" | 77°25'55.9" NAD27 | 0.106             | 27.91  | 12.8305 |
| Long Branch   | 38°48'48"   | 77°14'13.7" NAD27 | 0.306             | 26.747 | 12.8355 |
| South Fork    | 38°54'35"   | 77°20'14.6" NAD27 | 0.55              | 24.603 | 11.553  |







|               |             |                   | Total Phosphorus |       |        |
|---------------|-------------|-------------------|------------------|-------|--------|
|               | Latitude    | Longitude         | Min              | Max   | Median |
| Dead Run      | 38°57'34.8" | 77°10'33.5" NAD27 | 0                | 0.204 | 0.026  |
| Difficult Run | 38°53'04.5" | 77°19'57.8" NAD27 | 0                | 0.085 | 0.014  |
| Flatlick      | 38°52'56.2" | 77°25'55.9" NAD27 | 0.008            | 0.256 | 0.056  |
| Long Branch   | 38°48'48"   | 77°14'13.7" NAD27 | 0.003            | 0.463 | 0.0225 |
| South Fork    | 38°54'35"   | 77°20'14.6" NAD27 | 0                | 0.396 | 0.014  |

|               |             |                   | Dissolved Phosphorus |       |        |
|