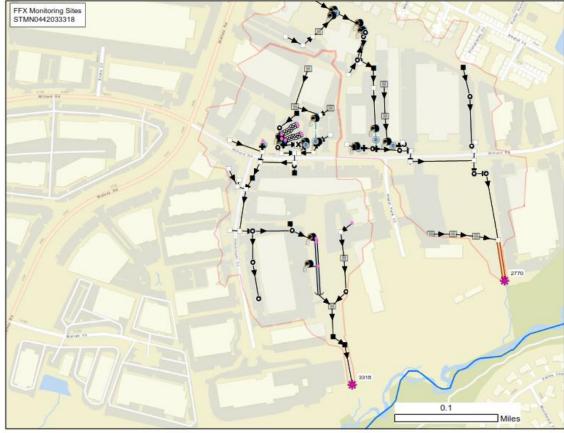

|
| 7992 | Golf Courses                                                                                                                               |
| 7997 | Swimming Pools-Private                                                                                                                     |
| 7999 | Golf Courses-Miniature/Golf Instruction/Golf Practice Ranges/7999 – Swimming Pools-Public                                                  |

\_\_\_\_\_

APPENDIX C: Graphical representation of site selection process



## APPENDIX D: Maps and Photos of Selected and Alternative MS4 Service Areas

## **Selected Monitoring Sites**

## 1. Fairfax Water, Chantilly Location; STMN0442033318







DPWES POLICIES AND PROCEDURES

27

## 2. Bren Marr Park, near I-395; STMN0811453764







## **Alternate Monitoring Sites**

## 1. Hill Park Dr, Lorton; STMN0992487877







## 2. Towerview Rd, Herndon; STMN0242014003







## 3. Cinderbed Rd. and Hill Park Dr, Newington; STMN0992487937







## 4. Terminal Rd, Lorton; STMN0993495633







## Appendix E: Wet Weather Monitoring Site Evaluation Form

| WET WEATHER MONITORING SITE EVALUATION                                            |                  |                                                      |  |  |
|-----------------------------------------------------------------------------------|------------------|------------------------------------------------------|--|--|
|