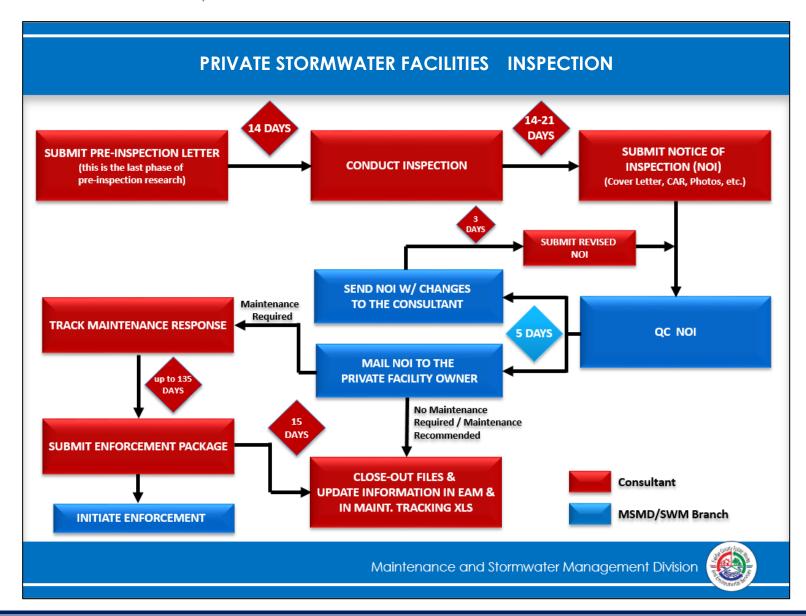

t of my k                           | nowledg      |
|                              | Email:  mpleted tenance performed or planned | mpleted Date |

- Virginia Stormwater Management Program (VSMP) (§9VAC25-870)
- Virginia Chesapeake Bay Preservation Act (§9VAC25-830)
- Federal Clean Water Act/Section 402-(P) enabling the National Pollution Discharge Elimination System under which Fairfax County is required to meet Federal mandates as required by the Municipal Separate Storm Sewer System (MS4) Permit #: VA0088587

## Appendix C-Work Flow Process Charts

## C-1: Public Stormwater Facilities-Routine Maintenance



## C-2: Public Stormwater Facilities-Inspection and Maintenance



## C-3: Public Stormwater Facilities-Non-routine Maintenance



## C-4: Private Stormwater Facilities-Inspection



## C-5: Private Stormwater Facilities-Enforcement with PMA



## C-6: Private Stormwater Facilities-Enforcement without PMA



# Field Inspections and Reporting Policies and Procedures

January 2016 Revised April 2017 Revised April 2020 Revised June 2021

## Prepared by:



Fairfax County Department of Public Works and Environmental Services (DPWES)
Maintenance and Stormwater Management Division (MSMD)
10635 West Drive
Fairfax, Virginia 22030

In consultation with:



GKY & Associates, Inc. 4229 Lafayette Center Drive Suite 1850 Chantilly, VA 20151

# Field Inspections and Reporting Policies and Procedures

# **Table of Contents**

| 1 Introduction                                       | 1   |
|------------------------------------------------------|-----|
| 1.1 Time Estimates