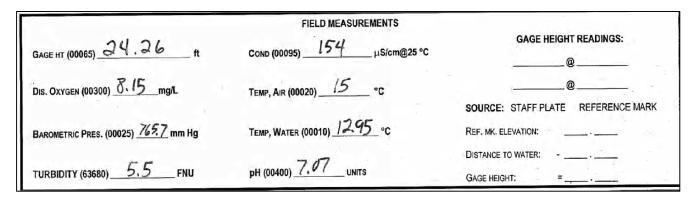

Appendix R12: Summary of the Biological Monitoring Results and Analysis

Appendix R13: In-Stream Monitoring Report

Appendix R14: Floatables Monitoring Standard Report

Appendix R15: Database of SWM Facilities Brought Online During the Reporting Period (FY23\_FairfaxCounty\_BMPData.pdf)