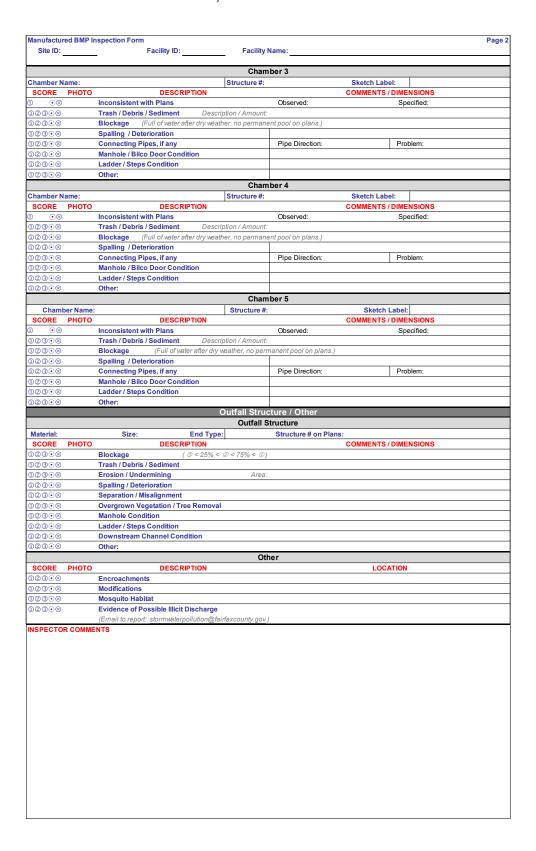

| Pipe Direc           | tion:   |                                        | Problem:                              |
| 00000          |              | Manhole / Bilco Door Condition                             |                      |         |                                        |                                       |
| 023.0⊗         |              | Ladder / Steps Condition Other:                            |                      |         |                                        |                                       |
| 20300          |              |                                                            |                      |         |                                        |                                       |

#### Post Construction BMP Policies/Procedures



#### A-7: Parking Lot Detention Inspection Form



## A-8: Permeable Pavement Inspection Form

|                        | Perm         | neable Pavement Inspect                                                          | tioi    | า For                | m                     |          | Insp     | ector:    |        |       |                  | Cert @  | •) |
|------------------------|--------------|----------------------------------------------------------------------------------|---------|----------------------|-----------------------|----------|----------|-----------|--------|-------|------------------|---------|----|
|                        | Pe           | ervious Pavement, Porous Pavers, and Synt                                        | thetic  | Turf                 |