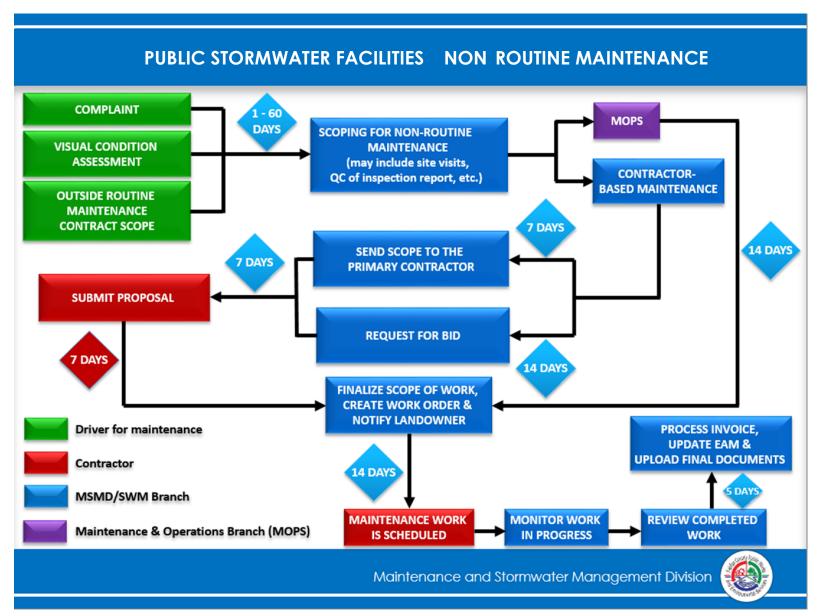

Appendix R12: Summary of the Biological Monitoring Results and Analysis

Appendix R13: In-Stream Monitoring Report

Appendix R14: Floatables Monitoring Standard Report

Appendix R15: Database of SWM Facilities Brought Online During the Reporting Period (FY23\_FairfaxCounty\_BMPData.pdf)