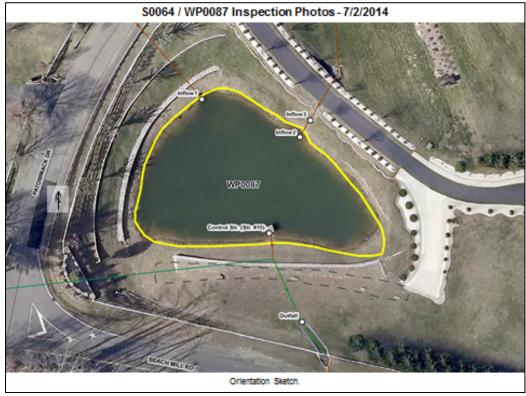

Appendix R12: Summary of the Biological Monitoring Results and Analysis

Appendix R13: In-Stream Monitoring Report

Appendix R14: Floatables Monitoring Standard Report

Appendix R15: Database of SWM Facilities Brought Online During the Reporting Period (FY23\_FairfaxCounty\_BMPData.pdf)