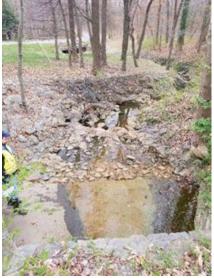

|
| 7992 | Golf Courses                                                                                                                               |
| 7997 | Swimming Pools-Private                                                                                                                     |
| 7999 | Golf Courses-Miniature/Golf Instruction/Golf Practice Ranges/7999 – Swimming Pools-Public                                                  |

\_\_\_\_\_

APPENDIX C: Graphical representation of site selection process



## APPENDIX D: Maps and Photos of Selected and Alternative MS4 Service Areas

## **Selected Monitoring Sites**

## 1. Fairfax Water, Chantilly Location; STMN0442033318







DPWES POLICIES AND PROCEDURES

27

## 2. Bren Marr Park, near I-395; STMN0811453764







## **Alternate Monitoring Sites**

## 1. Hill Park Dr, Lorton; STMN0992487877







## 2. Towerview Rd, Herndon; STMN0242014003







## 3. Cinderbed Rd. and Hill Park Dr, Newington; STMN0992487937







## 4. Terminal Rd, Lorton; STMN0993495633







## Appendix E: Wet Weather Monitoring Site Evaluation Form

| WET WEATHER MONITORING SITE EVALUATION                                            |                  |                                                      |  |  |
|-----------------------------------------------------------------------------------|------------------|------------------------------------------------------|--|--|
|                                                                                   | FIELD DATA CO    | DLLECTION FORM