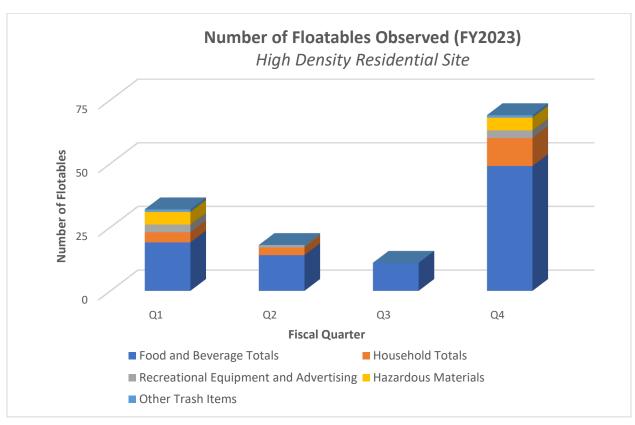

Floatables Monitoring Standard Operating Procedures

Appendix R7: Public Education and Participation Program Effectiveness Overview

List of County's Public Outreach and Education Activities and the Estimated Appendix R8:

Appendix R12: Summary of the Biological Monitoring Results and Analysis

Appendix R13: In-Stream Monitoring Report

Appendix R14: Floatables Monitoring Standard Report

Appendix R15: Database of SWM Facilities Brought Online During the Reporting Period (FY23\_FairfaxCounty\_BMPData.pdf)