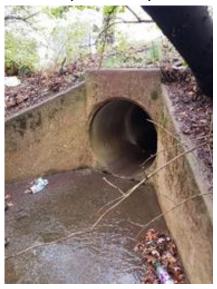

|
| 7997 | Swimming Pools-Private                                                                                                                     |
| 7999 | Golf Courses-Miniature/Golf Instruction/Golf Practice Ranges/7999 – Swimming Pools-Public                                                  |

\_\_\_\_\_

APPENDIX C: Graphical representation of site selection process



## APPENDIX D: Maps and Photos of Selected and Alternative MS4 Service Areas

## **Selected Monitoring Sites**

## 1. Fairfax Water, Chantilly Location; STMN0442033318







DPWES POLICIES AND PROCEDURES

27

## 2. Bren Marr Park, near I-395; STMN0811453764







## **Alternate Monitoring Sites**

## 1. Hill Park Dr, Lorton; STMN0992487877







## 2. Towerview Rd, Herndon; STMN0242014003







## 3. Cinderbed Rd. and Hill Park Dr, Newington; STMN0992487937







## 4. Terminal Rd, Lorton; STMN0993495633







## Appendix E: Wet Weather Monitoring Site Evaluation Form

| WET WEATHER MONITORING SITE EVALUATION                                            |                  |                                                      |  |  |
|-----------------------------------------------------------------------------------|------------------|------------------------------------------------------|--|--|
|                                                                                   | FIELD DATA CO    | DLLECTION FORM                                       |  |  |
| Date/Time:                                                                        |                  | Lat/Long: