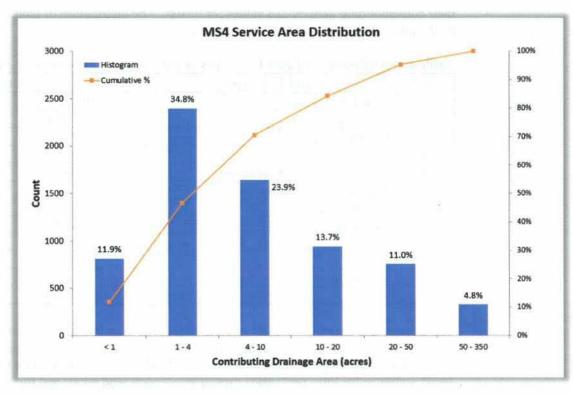

# Fairfax County, Virginia 2023 Municipal Separate Storm Sewer System (MS4) Program Plan and Annual Report

September 29, 2023

Reporting Period: July 1, 2022 through June 30, 2023

Permit No: VA0088587 Effective Date: April 1, 2015 Expiration Date: March 31, 2020 (Administratively Continued)