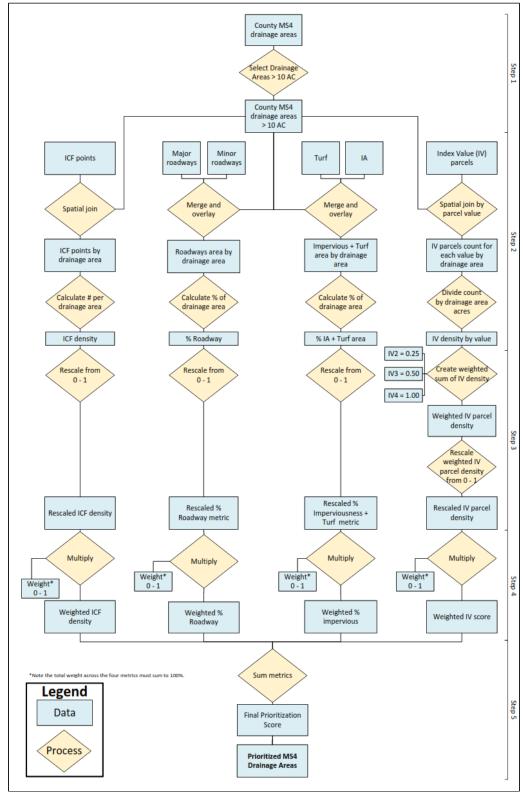

Appendix R12: Summary of the Biological Monitoring Results and Analysis

Appendix R13: In-Stream Monitoring Report

Appendix R14: Floatables Monitoring Standard Report

Appendix R15: Database of SWM Facilities Brought Online During the Reporting Period (FY23\_FairfaxCounty\_BMPData.pdf)