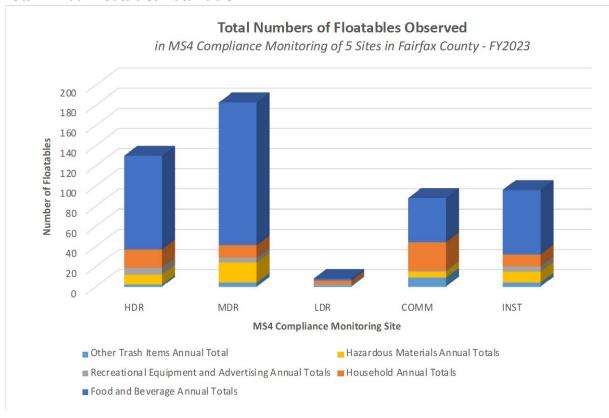

floatables is occurring along the riparian area of some sites and some portion of the floatables does not originate directly from the MS4 outfall, especially at the MDR and COMM sites. It is also important to note that property managers and/or the HOA at the MDR site posted new signage on top of the storm drain that flows to the monitoring outfall. The signage indicates when residents are permitted to put trash out for curbside collection, which was a major issue with this site in quarters past (trash was left out all week and bags were often unsecured, loosely tied, or ripped open by animals). The new signs were noted in Quarter 4, so the effect on floatables originating from bags set out on the curb atop this storm drain is still to be seen.

### **Total Annual Floatables Data Table**



## **Site-Specific Floatables Data Tables**











Fairfax County 2023 MS4 Program Plan and Annual Report

# Appendix R15

Database of SWM Facilities Brought Online During the Reporting Period (FY23\_FairfaxCounty\_BMPData.pdf)

|                              |            |                    |                      |                                                                                    | Impervious Acres | Pervious Acres  |                   |                    |                   |                      |                                                                  |                                               |          |                            |                              |              |