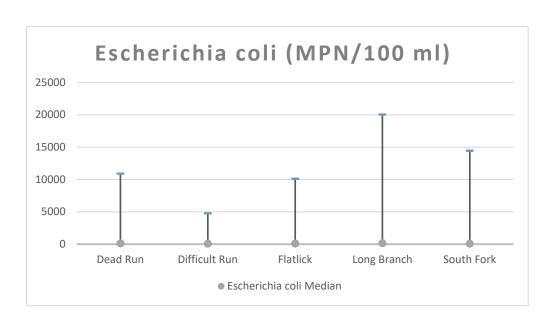

rk    | 38°54'35"   | 77°20'14.6" NAD27 | 0.1                    | 117.2 | 1      |

|               |             |                   |     | Escherichia coli |        |  |
|---------------|-------------|-------------------|-----|------------------|--------|--|
|               | Latitude    | Longitude         | Min | Max              | Median |  |
| Dead Run      | 38°57'34.8" | 77°10'33.5" NAD27 | 2   | 10910            | 125.5  |  |
| Difficult Run | 38°53'04.5" | 77°19'57.8" NAD27 | 8   | 4780             | 72     |  |
| Flatlick      | 38°52'56.2" | 77°25'55.9" NAD27 | 8   | 10130            | 88.7   |  |
| Long Branch   | 38°48'48"   | 77°14'13.7" NAD27 | 9   | 20050            | 142    |  |
| South Fork    | 38°54'35"   | 77°20'14.6" NAD27 | 3   | 14450            | 75     |  |





Fairfax County 2023 MS4 Program Plan and Annual Report

# Appendix R14

Floatables Monitoring Standard Report

# Fairfax County MS4 Permit Compliance: Floatables Monitoring – Clean Fairfax Council

### Monitoring protocol summary and List of sites sampled

Floatables monitoring was conducted at five (5) monitoring sites located at MS4 outfalls. Sites were chosen to be representative of the primary land cover classes that occur in the MS4 service area: High, Medium, and Low Density Residential, Commercial, and Institutional. The StormNet IDs and land cover classifications for the floatable monitoring sites are:

- 1. STMN0212404236 83% Low Density Residential (LDR)
- 2. STMN0293016090 93% Commercial
- 3. STMN0583435398 89% Institutional
- 4. STMN0651048577 100% Medium Density Residential