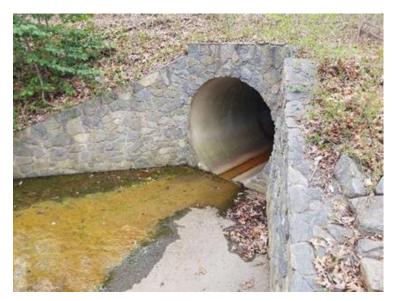

|
| 7992 | Golf Courses                                                                                                                               |
| 7997 | Swimming Pools-Private                                                                                                                     |
| 7999 | Golf Courses-Miniature/Golf Instruction/Golf Practice Ranges/7999 – Swimming Pools-Public                                                  |

\_\_\_\_\_

APPENDIX C: Graphical representation of site selection process



## APPENDIX D: Maps and Photos of Selected and Alternative MS4 Service Areas

## **Selected Monitoring Sites**

## 1. Fairfax Water, Chantilly Location; STMN0442033318







DPWES POLICIES AND PROCEDURES

27

## 2. Bren Marr Park, near I-395; STMN0811453764







## **Alternate Monitoring Sites**

## 1. Hill Park Dr, Lorton; STMN0992487877







## 2. Towerview Rd, Herndon; STMN0242014003







## 3. Cinderbed Rd. and Hill Park Dr, Newington; STMN0992487937







## 4. Terminal Rd, Lorton; STMN0993495633







## Appendix E: Wet Weather Monitoring Site Evaluation Form

| WET WEATHER MONITORING SITE EVALUATION                                            |                  |                                                      |  |  |
|-----------------------------------------------------------------------------------|------------------|------------------------------------------------------|--|--|
|                                                                                   | FIELD DATA CO    | DLLECTION FORM