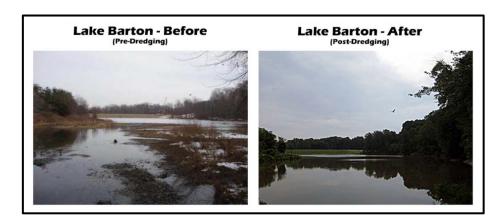

# Fairfax County, Virginia 2023 Municipal Separate Storm Sewer System (MS4) Program Plan and Annual Report

September 29, 2023

Reporting Period: July 1, 2022 through June 30, 2023

Permit No: VA0088587 Effective Date: April 1, 2015 Expiration Date: March 31, 2020 (Administratively Continued)