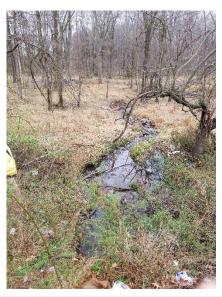

|
| 7992 | Golf Courses                                                                                                                               |
| 7997 | Swimming Pools-Private                                                                                                                     |
| 7999 | Golf Courses-Miniature/Golf Instruction/Golf Practice Ranges/7999 – Swimming Pools-Public                                                  |

\_\_\_\_\_

APPENDIX C: Graphical representation of site selection process



## APPENDIX D: Maps and Photos of Selected and Alternative MS4 Service Areas

## **Selected Monitoring Sites**

## 1. Fairfax Water, Chantilly Location; STMN0442033318







DPWES POLICIES AND PROCEDURES

27

## 2. Bren Marr Park, near I-395; STMN0811453764







## **Alternate Monitoring Sites**

## 1. Hill Park Dr, Lorton; STMN0992487877







## 2. Towerview Rd, Herndon; STMN0242014003







## 3. Cinderbed Rd. and Hill Park Dr, Newington; STMN0992487937







## 4. Terminal Rd, Lorton; STMN0993495633







## Appendix E: Wet Weather Monitoring Site Evaluation Form

| WET WEATHER MONITORING SITE EVALUATION                                            |                  |                                                      |  |  |
|-----------------------------------------------------------------------------------|------------------|------------------------------------------------------|--|--|
|