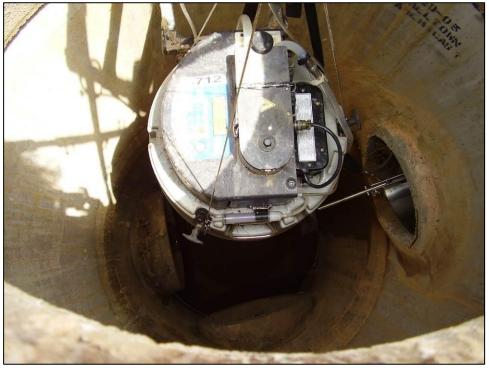

s prior to the storm event and removed after event conclusion. During the event, each sampler will be covered by a lid to protect it from the effects of weather. The samplers will be powered by 12 volt 100Ah rechargeable marine batteries. The sampler will be secured against theft when practical using bicycle locks attached to fixed objects such as fence posts.

Should site conditions require, an ISCO Model 6712C compact portable sampler may be used. This sampler is of a size and configuration that will allow it to be inserted and retrieved from a manhole and suspended using a pro-hanger and appropriate harness (for manholes 18 to 24 inches in diameter). Alternatively, the samplers may be secured using rebar loops inserted into the ground and combination bicycle locks to discourage theft.



Automated sampler placed in manhole using hanger and spring ring

AV Module The flow module measures water level within the pipe based on overlying water pressure exerted on bubbles pumped from the module that exit the bubbler tubing at the base of the pipe. Flow rates are calculated from the water level measurements based on Manning's Equation. The bubbler line is mounted to a "spring ring" or "scissors ring" that is secured within the pipe. If backwater conditions

exist at an outfall or within the MS4, an ISCO Model 750 area-velocity flow module and appropriate probe may be substituted in order to accurately determine flow rate.

#### **On-site equipment installation**

#### Materials, Equipment and Supplies:

- Confined Spaces entry apparatus (if necessary) consisting of tripod, winc