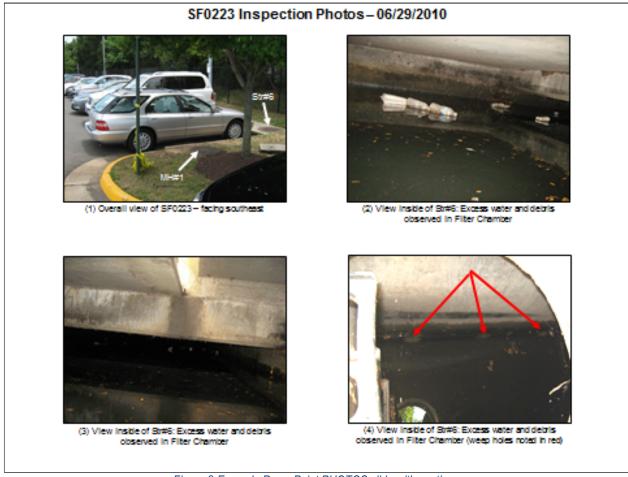

abeled. The sketch format is flexible; popular options range from using the sketch tools within PowerPoint to using GIS points and labels with aerial Pictometry imagery as the background. For some small facilities you may even use one of the inspection overall photos, if it shows the whole facility and the facility components are easily visible.



Figure 0-Orientation sketch example generated with the PowerPoint sketch tools.



Figure 3-Orientation sketch example generated with the PowerPoint sketch tools.



Figure 4-Orientation sketch example using an overall photo of the facility.



Figure 1-Orientation sketch example generated from GIS.

Here is an example layout showing the standard template of four photos with captions, slide header, and optional highlighting and labeling added.



Figure 2-Example PowerPoint PHOTOS slide with captions.

## 6.2 Condition Assessment Report (CAR)

Standard CAR forms (based on the facility type) can be found at <code>J:\STW\SWM\_Branch\_Assets\Main\Private\Templates\Condition Assessment Reports</code>. Each facility type has its own CAR template. Follow the same procedure as for the PHOTOS.ppt template and copy and paste the template to the facility's folder and edit it there. Take care not to make changes to the original template. The final document should be named with the following naming convention: SiteID\_FacilityID\_CAR.docx. An example completed CAR in shown in Figure 3.

For each facility the following should be completed in the CAR:

- 1. Fill out the site ID and facility ID at the top each page.
- 2. For items that require