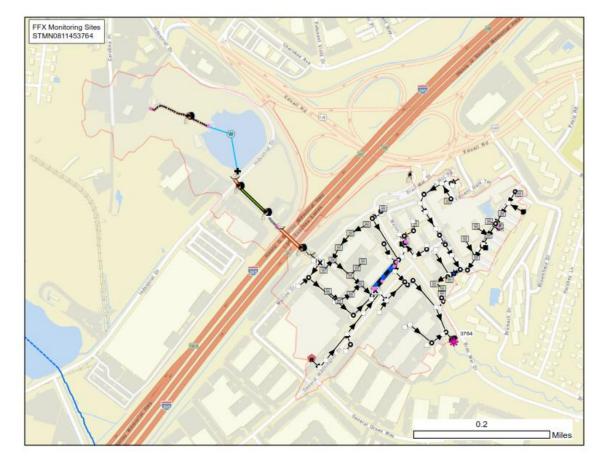

Appendix R12: Summary of the Biological Monitoring Results and Analysis

Appendix R13: In-Stream Monitoring Report

Appendix R14: Floatables Monitoring Standard Report

Appendix R15: Database of SWM Facilities Brought Online During the Reporting Period (FY23\_FairfaxCounty\_BMPData.pdf)