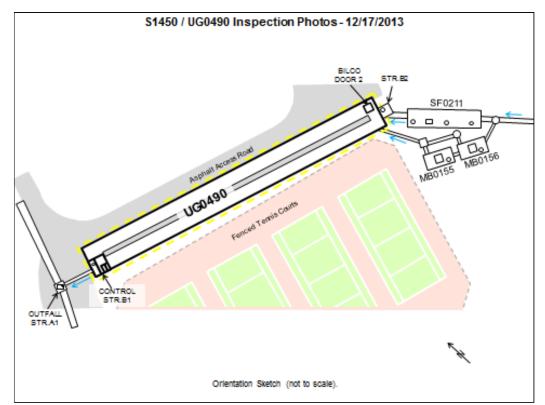

Appendix R12: Summary of the Biological Monitoring Results and Analysis

Appendix R13: In-Stream Monitoring Report

Appendix R14: Floatables Monitoring Standard Report

Appendix R15: Database of SWM Facilities Brought Online During the Reporting Period (FY23\_FairfaxCounty\_BMPData.pdf)