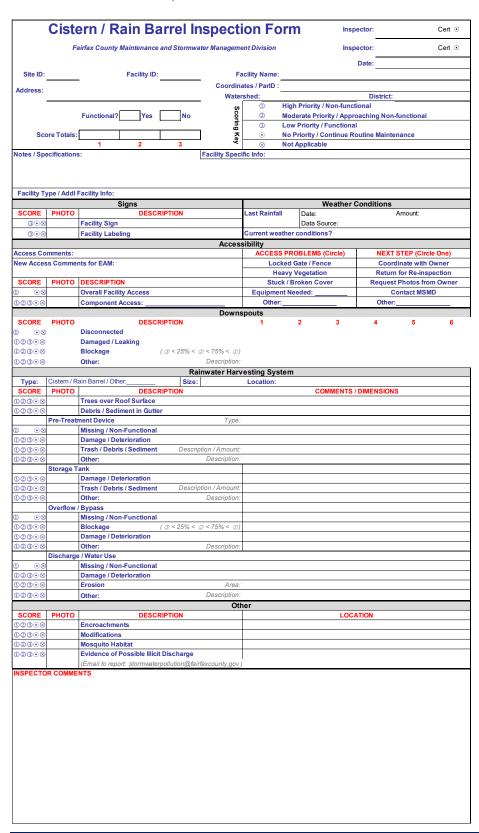

ations                                                 |                                |                         |
| 023⊙⊗              |            | Mosquito Habitat                                              |                                |                         |
| 023⊙⊗              |            | Evidence of Possible Illicit Discharge                        |                                |                         |
|                    |            | (Email to report: stormwaterpollution@fairfaxcounty.gov)  NTS |                                |                         |
|                    |            |                                                               |                                |                         |

#### A-3: Cistern/Rain Barrel Inspection Form



## A-4: Pond/Wetland Inspection Form

|                                                    | P           | ond / Wetland I                                          | nspection                      | ı Fo                 | rm                       |                     | Inspector:                  | Cert ⊙                                       |
|----------------------------------------------------|-------------|----------------------------------------------------------|--------------------------------|----------------------|--------------------------|---------------------|-----------------------------|----------------------------------------------|
| Fairfax County Maintenance and Stormwater Manageme |             |                                                          |