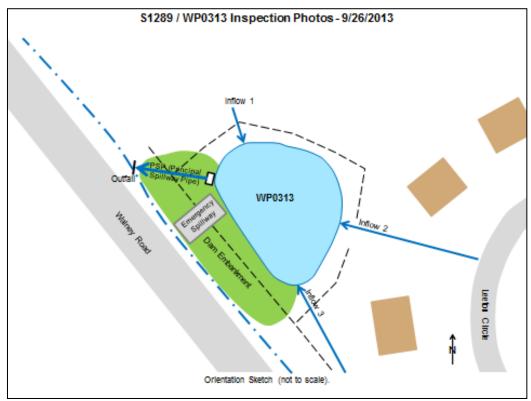

Appendix R12: Summary of the Biological Monitoring Results and Analysis

Appendix R13: In-Stream Monitoring Report

Appendix R14: Floatables Monitoring Standard Report

Appendix R15: Database of SWM Facilities Brought Online During the Reporting Period (FY23\_FairfaxCounty\_BMPData.pdf)