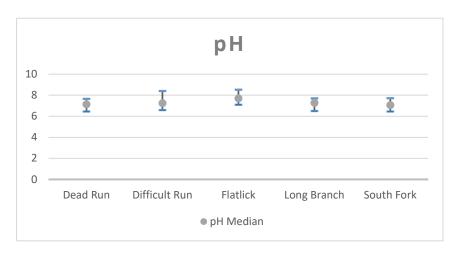

38°54'35"   | 77°20'14.6" NAD27 | 7.32             | 14.07 | 10.2   |

|               |             |                   | Water Temperature |        |         |
|---------------|-------------|-------------------|-------------------|--------|---------|
|               | Latitude    | Longitude         | Min               | Max    | Median  |
| Dead Run      | 38°57'34.8" | 77°10'33.5" NAD27 | 0.305             | 25.016 | 11.2635 |
| Difficult Run | 38°53'04.5" | 77°19'57.8" NAD27 | 0.33              | 25.49  | 12.6395 |
| Flatlick      | 38°52'56.2" | 77°25'55.9" NAD27 | 0.106             | 27.91  | 12.8305 |
| Long Branch   | 38°48'48"   | 77°14'13.7" NAD27 | 0.306             | 26.747 | 12.8355 |
| South Fork    | 38°54'35"   | 77°20'14.6" NAD27 | 0.55              | 24.603 | 11.553  |







|               |             |                   | Total Phosphorus |       |        |
|---------------|-------------|-------------------|------------------|-------|--------|
|               | Latitude    | Longitude         | Min              | Max   | Median |
| Dead Run      | 38°57'34.8" | 77°10'33.5" NAD27 | 0                | 0.204 | 0.026  |
| Difficult Run | 38°53'04.5" | 77°19'57.8" NAD27 | 0                | 0.085 | 0.014  |
| Flatlick      | 38°52'56.2" | 77°25'55.9" NAD27 | 0.008            | 0.256 | 0.056  |
| Long Branch   | 38°48'48"   | 77°14'13.7" NAD27 | 0.003            | 0.463 | 0.0225 |
| South Fork    | 38°54'35"   | 77°20'14.6" NAD27 | 0                | 0.396 | 0.014  |

|               |             |                   | Dissolved Phosphorus |       |