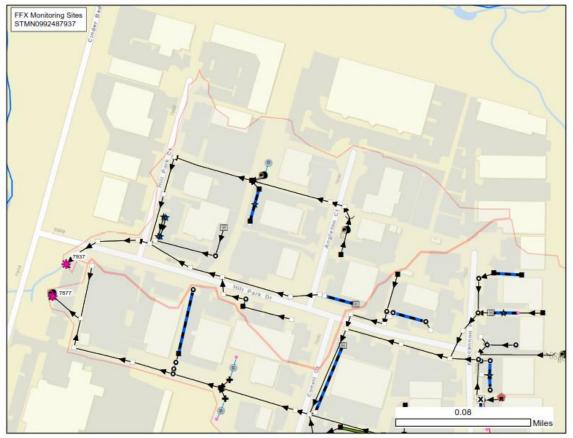

|
| 7999 | Golf Courses-Miniature/Golf Instruction/Golf Practice Ranges/7999 – Swimming Pools-Public                                                  |

\_\_\_\_\_

APPENDIX C: Graphical representation of site selection process



## APPENDIX D: Maps and Photos of Selected and Alternative MS4 Service Areas

## **Selected Monitoring Sites**

## 1. Fairfax Water, Chantilly Location; STMN0442033318







DPWES POLICIES AND PROCEDURES

27

## 2. Bren Marr Park, near I-395; STMN0811453764







## **Alternate Monitoring Sites**

## 1. Hill Park Dr, Lorton; STMN0992487877







## 2. Towerview Rd, Herndon; STMN0242014003







## 3. Cinderbed Rd. and Hill Park Dr, Newington; STMN0992487937







## 4. Terminal Rd, Lorton; STMN0993495633







## Appendix E: Wet Weather Monitoring Site Evaluation Form

| WET WEATHER MONITORING SITE EVALUATION                                            |                  |                                                      |  |  |
|-----------------------------------------------------------------------------------|------------------|------------------------------------------------------|--|--|
|                                                                                   | FIELD DATA CO    | DLLECTION FORM                                       |  |  |
| Date/Time:                                                                        |                  | Lat/Long:                                            |  |  |
| Evaluator Initials: