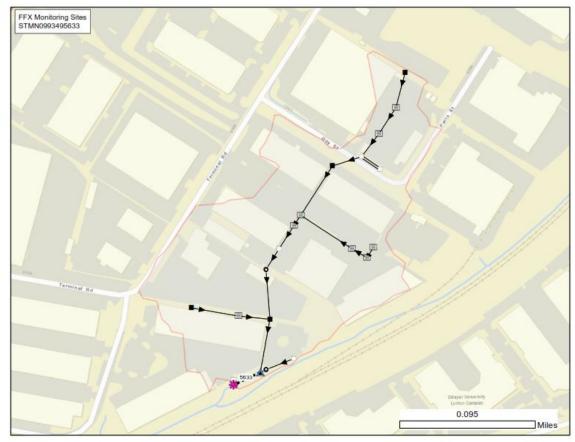

|
| 7999 | Golf Courses-Miniature/Golf Instruction/Golf Practice Ranges/7999 – Swimming Pools-Public                                                  |

\_\_\_\_\_

APPENDIX C: Graphical representation of site selection process



## APPENDIX D: Maps and Photos of Selected and Alternative MS4 Service Areas

## **Selected Monitoring Sites**

## 1. Fairfax Water, Chantilly Location; STMN0442033318







DPWES POLICIES AND PROCEDURES

27

## 2. Bren Marr Park, near I-395; STMN0811453764







## **Alternate Monitoring Sites**

## 1. Hill Park Dr, Lorton; STMN0992487877







## 2. Towerview Rd, Herndon; STMN0242014003







## 3. Cinderbed Rd. and Hill Park Dr, Newington; STMN0992487937







## 4. Terminal Rd, Lorton; STMN0993495633







## Appendix E: Wet Weather Monitoring Site Evaluation Form

| WET WEATHER MONITORING SITE EVALUATION                                            |                  |                                                      |  |  |
|-----------------------------------------------------------------------------------|------------------|------------------------------------------------------|--|--|
|                                                                                   | FIELD DATA CO    | DLLECTION FORM                                       |  |  |
| Date/Time:                                                                        |                  | Lat/Long:                                            |  |  |
| Evaluator Initials: