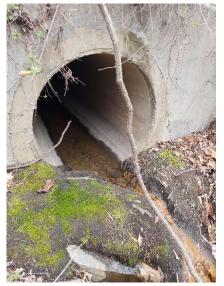

|
| 7999 | Golf Courses-Miniature/Golf Instruction/Golf Practice Ranges/7999 – Swimming Pools-Public                                                  |

\_\_\_\_\_

APPENDIX C: Graphical representation of site selection process



## APPENDIX D: Maps and Photos of Selected and Alternative MS4 Service Areas

## **Selected Monitoring Sites**

## 1. Fairfax Water, Chantilly Location; STMN0442033318







DPWES POLICIES AND PROCEDURES

27

## 2. Bren Marr Park, near I-395; STMN0811453764







## **Alternate Monitoring Sites**

## 1. Hill Park Dr, Lorton; STMN0992487877







## 2. Towerview Rd, Herndon; STMN0242014003







## 3. Cinderbed Rd. and Hill Park Dr, Newington; STMN0992487937







## 4. Terminal Rd, Lorton; STMN0993495633







## Appendix E: Wet Weather Monitoring Site Evaluation Form

| WET WEATHER MONITORING SITE EVALUATION                                            |                  |                                                      |  |  |
|-----------------------------------------------------------------------------------|------------------|------------------------------------------------------|--|--|
|                                                                                   | FIELD DATA CO    | DLLECTION FORM                                       |  |  |
| Date/Time:                                                                        |                  | Lat/Long:                                            |  |  |
| Evaluator Initials: