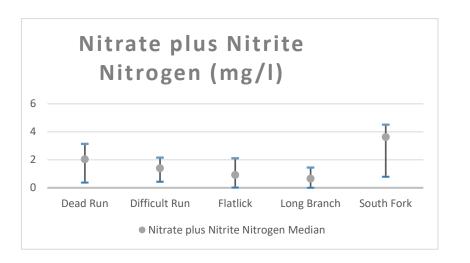

| 4.51 | 3.63   |

|               |             |                   | Total Kjeldahl Nitrogen |       |        |
|---------------|-------------|-------------------|-------------------------|-------|--------|
|               | Latitude    | Longitude         | Min                     | Max   | Median |
| Dead Run      | 38°57'34.8" | 77°10'33.5" NAD27 | 0                       | 1.17  | 0.2395 |
| Difficult Run | 38°53'04.5" | 77°19'57.8" NAD27 | 0.103                   | 0.984 | 0.324  |
| Flatlick      | 38°52'56.2" | 77°25'55.9" NAD27 | 0.209                   | 0.944 | 0.373  |
| Long Branch   | 38°48'48"   | 77°14'13.7" NAD27 | 0.088                   | 1.28  | 0.268  |
| South Fork    | 38°54'35"   | 77°20'14.6" NAD27 | 0                       | 1.51  | 0      |







|               |             |                   | Total Suspended Solids |       |        |
|---------------|-------------|-------------------|------------------------|-------|--------|
|               | Latitude    | Longitude         | Min                    | Max   | Median |
| Dead Run      | 38°57'34.8" | 77°10'33.5" NAD27 | 0.1                    | 62.7  | 0.775  |
| Difficult Run | 38°53'04.5" | 77°19'57.8" NAD27 | 0.1                    | 80.3  | 1.65   |
| Flatlick      | 38°52'56.2" | 77°25'55.9" NAD27 | 0.1                    | 49.4  | 1.4    |
| Long Branch   | 38°48'48"   | 77°14'13.7" NAD27 | 0                      | 126.4 | 1.25   |
| South Fork    | 38°54'35"   | 77°20'14.6" NAD27 | 0.1                    | 117.2 | 1      |

|               |             |