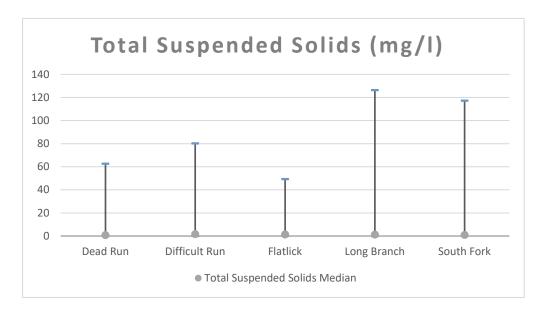

Fork    | 38°54'35"   | 77°20'14.6" NAD27 | 0.1                    | 117.2 | 1      |

|               |             |                   |     | Escherichia coli |        |  |
|---------------|-------------|-------------------|-----|------------------|--------|--|
|               | Latitude    | Longitude         | Min | Max              | Median |  |
| Dead Run      | 38°57'34.8" | 77°10'33.5" NAD27 | 2   | 10910            | 125.5  |  |
| Difficult Run | 38°53'04.5" | 77°19'57.8" NAD27 | 8   | 4780             | 72     |  |
| Flatlick      | 38°52'56.2" | 77°25'55.9" NAD27 | 8   | 10130            | 88.7   |  |
| Long Branch   | 38°48'48"   | 77°14'13.7" NAD27 | 9   | 20050            | 142    |  |
| South Fork    | 38°54'35"   | 77°20'14.6" NAD27 | 3   | 14450            | 75     |  |





Fairfax County 2023 MS4 Program Plan and Annual Report

# Appendix R14

Floatables Monitoring Standard Report

# Fairfax County MS4 Permit Compliance: Floatables Monitoring – Clean Fairfax Council

### Monitoring protocol summary and List of sites sampled

Floatables monitoring was conducted at five (5) monitoring sites located at MS4 outfalls. Sites were chosen to be representative of the primary land cover classes that occur in the MS4 service area: High, Medium, and Low Density Residential, Commercial, and Institutional. The StormNet IDs and land cover classifications for the floatable monitoring sites are:

- 1. STMN0212404236 83% Low Density Residential (LDR)
- 2. STMN0293016090 93% Commercial
- 3. STMN0583435398 89% Institutional
- 4. STMN0651048577 100% Medium Density Residentia