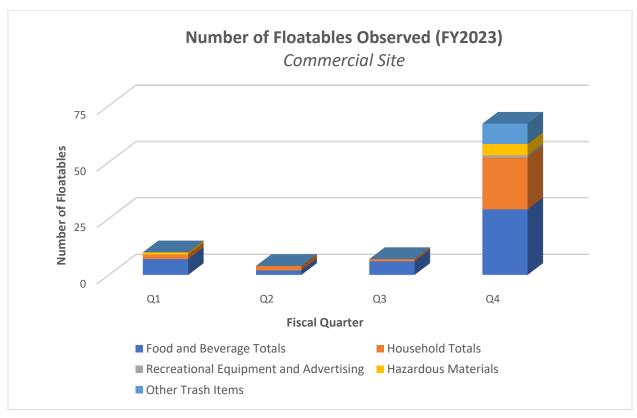

of some sites and some portion of the floatables does not originate directly from the MS4 outfall, especially at the MDR and COMM sites. It is also important to note that property managers and/or the HOA at the MDR site posted new signage on top of the storm drain that flows to the monitoring outfall. The signage indicates when residents are permitted to put trash out for curbside collection, which was a major issue with this site in quarters past (trash was left out all week and bags were often unsecured, loosely tied, or ripped open by animals). The new signs were noted in Quarter 4, so the effect on floatables originating from bags set out on the curb atop this storm drain is still to be seen.

### **Total Annual Floatables Data Table**



## **Site-Specific Floatables Data Tables**











Fairfax County 2023 MS4 Program Plan and Annual Report

# Appendix R15

Database of SWM Facilities Brought Online During the Reporting Period (FY23\_FairfaxCounty\_BMPData.pdf)

|                              |            |                    |                      |                                                                                    | Impervious Acres | Pervious Acres  |                   |                    |                   |                      |                                                                  |                                               |          |                            |                              |              |                                                                                |