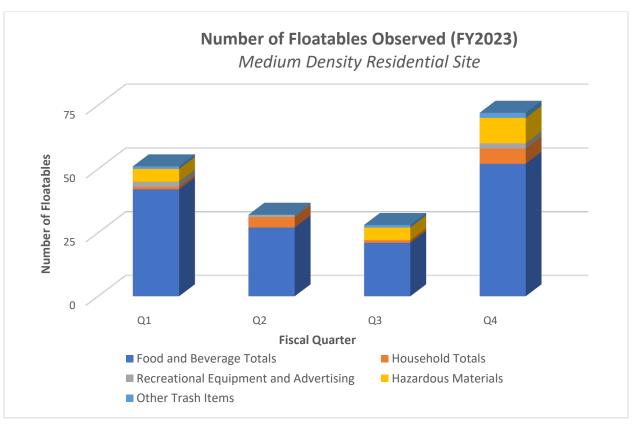

some sites and some portion of the floatables does not originate directly from the MS4 outfall, especially at the MDR and COMM sites. It is also important to note that property managers and/or the HOA at the MDR site posted new signage on top of the storm drain that flows to the monitoring outfall. The signage indicates when residents are permitted to put trash out for curbside collection, which was a major issue with this site in quarters past (trash was left out all week and bags were often unsecured, loosely tied, or ripped open by animals). The new signs were noted in Quarter 4, so the effect on floatables originating from bags set out on the curb atop this storm drain is still to be seen.

### **Total Annual Floatables Data Table**



## **Site-Specific Floatables Data Tables**











Fairfax County 2023 MS4 Program Plan and Annual Report

# Appendix R15

Database of SWM Facilities Brought Online During the Reporting Period (FY23\_FairfaxCounty\_BMPData.pdf)

|                              |            |                    |                      |                                                                                    | Impervious Acres | Pervious Acres  |                   |                    |                   |                      |                                                                  |                                               |          |                            |                              |              |                                                                                |