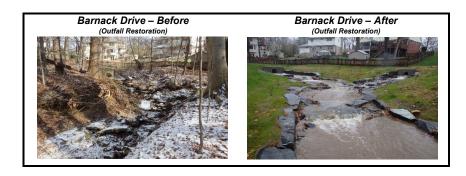

# Fairfax County, Virginia 2023 Municipal Separate Storm Sewer System (MS4) Program Plan and Annual Report

September 29, 2023

Reporting Period: July 1, 2022 through June 30, 2023

Permit No: VA0088587 Effective Date: April 1, 2015 Expiration Date: March 31, 2020 (Administratively Continued)