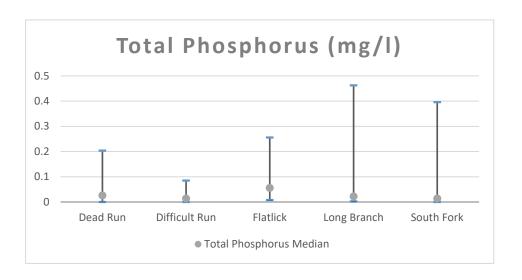

| 0.109 | 0.0105 |

|               |             |                   | Ammonia as Nitrogen (NH3) |       |        |
|---------------|-------------|-------------------|---------------------------|-------|--------|
|               | Latitude    | Longitude         | Min                       | Max   | Median |
| Dead Run      | 38°57'34.8" | 77°10'33.5" NAD27 | 0                         | 0.12  | 0      |
| Difficult Run | 38°53'04.5" | 77°19'57.8" NAD27 | 0                         | 0.093 | 0.006  |
| Flatlick      | 38°52'56.2" | 77°25'55.9" NAD27 | 0                         | 0.098 | 0.004  |
| Long Branch   | 38°48'48"   | 77°14'13.7" NAD27 | 0                         | 0.309 | 0.0025 |
| South Fork    | 38°54'35"   | 77°20'14.6" NAD27 | 0                         | 0.034 | 0.001  |







|               |             |                   | Total Nitrogen (calculated) |      |        |
|---------------|-------------|-------------------|-----------------------------|------|--------|
|               | Latitude    | Longitude         | Min                         | Max  | Median |
| Dead Run      | 38°57'34.8" | 77°10'33.5" NAD27 | 1.09                        | 3.45 | 2.35   |
| Difficult Run | 38°53'04.5" | 77°19'57.8" NAD27 | 0.77                        | 2.51 | 1.765  |
| Flatlick      | 38°52'56.2" | 77°25'55.9" NAD27 | 0.346                       | 2.68 | 1.425  |
| Long Branch   | 38°48'48"   | 77°14'13.7" NAD27 | 0.121                       | 1.91 | 1.0015 |
| South Fork    | 38°54'35"   | 77°20'14.6" NAD27 | 1.94                        | 5.78 | 3.63   |

|