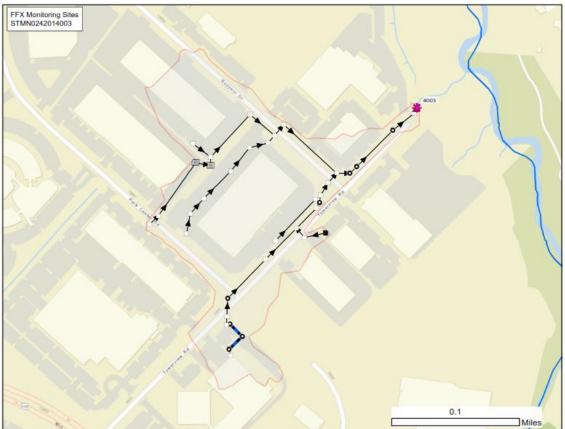

|
| 7997 | Swimming Pools-Private                                                                                                                     |
| 7999 | Golf Courses-Miniature/Golf Instruction/Golf Practice Ranges/7999 – Swimming Pools-Public                                                  |

\_\_\_\_\_

APPENDIX C: Graphical representation of site selection process



## APPENDIX D: Maps and Photos of Selected and Alternative MS4 Service Areas

## **Selected Monitoring Sites**

## 1. Fairfax Water, Chantilly Location; STMN0442033318







DPWES POLICIES AND PROCEDURES

27

## 2. Bren Marr Park, near I-395; STMN0811453764







## **Alternate Monitoring Sites**

## 1. Hill Park Dr, Lorton; STMN0992487877







## 2. Towerview Rd, Herndon; STMN0242014003







## 3. Cinderbed Rd. and Hill Park Dr, Newington; STMN0992487937







## 4. Terminal Rd, Lorton; STMN0993495633







## Appendix E: Wet Weather Monitoring Site Evaluation Form

| WET WEATHER MONITORING SITE EVALUATION                                            |                  |                                                      |  |  |
|-----------------------------------------------------------------------------------|------------------|------------------------------------------------------|--|--|
|                                                                                   | FIELD DATA CO    | DLLECTION FORM                                       |  |  |
| Date/Time:                                                                        |                  | Lat/Long: