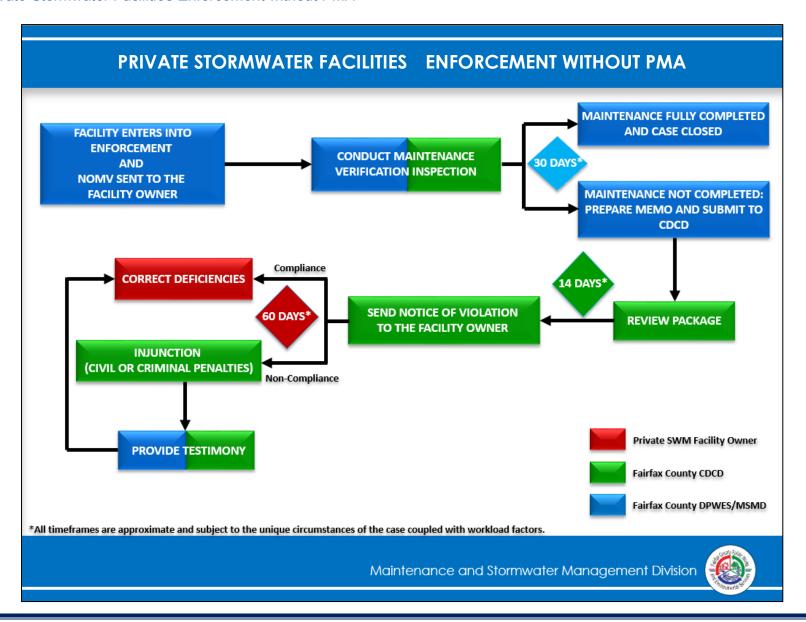

ned | mpleted Date |

- Virginia Stormwater Management Program (VSMP) (§9VAC25-870)
- Virginia Chesapeake Bay Preservation Act (§9VAC25-830)
- Federal Clean Water Act/Section 402-(P) enabling the National Pollution Discharge Elimination System under which Fairfax County is required to meet Federal mandates as required by the Municipal Separate Storm Sewer System (MS4) Permit #: VA0088587

## Appendix C-Work Flow Process Charts

## C-1: Public Stormwater Facilities-Routine Maintenance



## C-2: Public Stormwater Facilities-Inspection and Maintenance



## C-3: Public Stormwater Facilities-Non-routine Maintenance



## C-4: Private Stormwater Facilities-Inspection



## C-5: Private Stormwater Facilities-Enforcement with PMA



## C-6: Private Stormwater Facilities-Enforcement without PMA



# Field Inspections and Reporting Policies and Procedures

January 2016 Revised April 2017 Revised April 2020 Revised June 2021

## Prepared by:



Fairfax County Department of Public Works and Environmental Services (DPWES)
Maintenance and Stormwater Management Division (MSMD)
10635 West Drive
Fairfax, Virginia 22030

In consultation with:



GKY & Associates, Inc. 4229 Lafayette Center Drive Suite 1850 Chantilly, VA 20151

# Field Inspections and Reporting Policies and Procedures

# **Table of Contents**

| 1 Introduction                                       | 1   |
|------------------------------------------------------|-----|
| 1.1 Time Estimates                                   | 1   |
| 2 Field Equipment and Documentation                  | 3   |
| 2.1 Public Facility Inspection