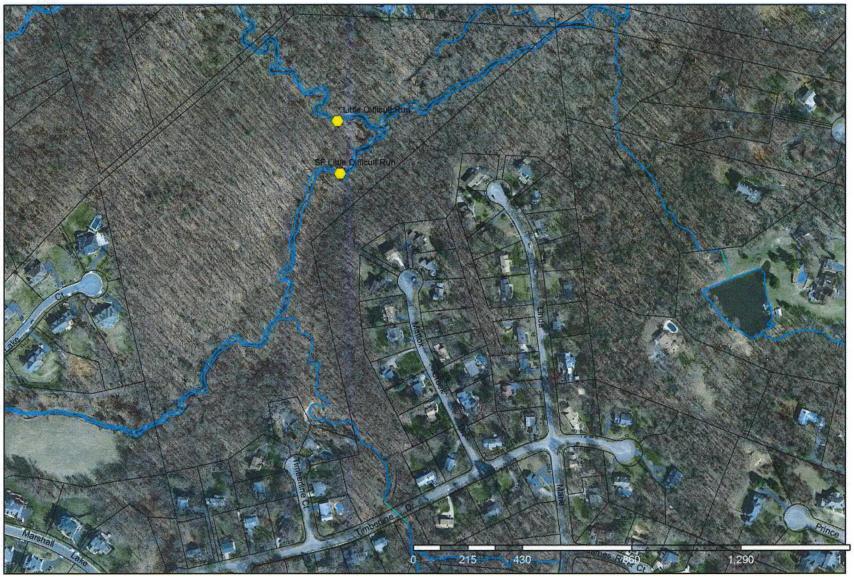

Appendix R12: Summary of the Biological Monitoring Results and Analysis

Appendix R13: In-Stream Monitoring Report

Appendix R14: Floatables Monitoring Standard Report

Appendix R15: Database of SWM Facilities Brought Online During the Reporting Period (FY23\_FairfaxCounty\_BMPData.pdf)