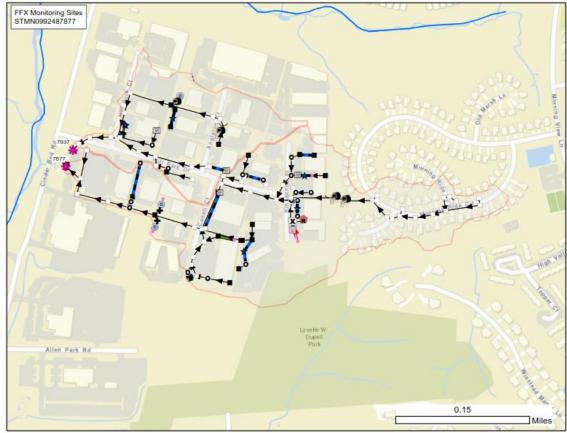

Appendix R12: Summary of the Biological Monitoring Results and Analysis

Appendix R13: In-Stream Monitoring Report

Appendix R14: Floatables Monitoring Standard Report

Appendix R15: Database of SWM Facilities Brought Online During the Reporting Period (FY23\_FairfaxCounty\_BMPData.pdf)