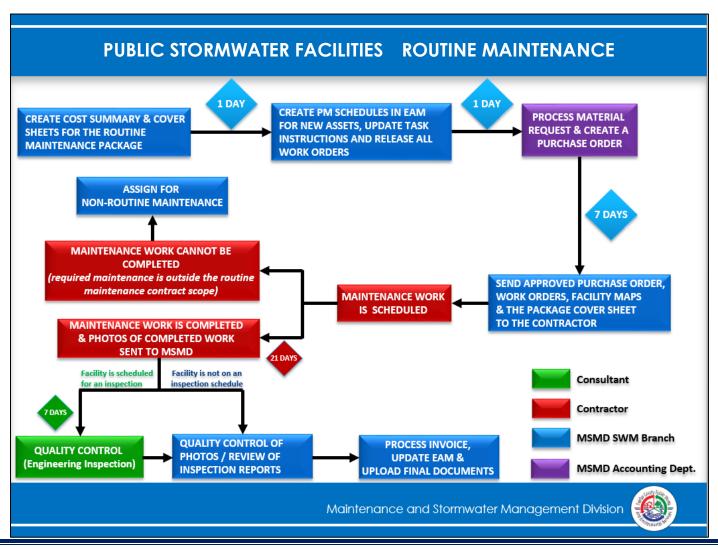

### PROGRAM PLAN APPENDICES

Appendix P1: List of Agency Acronyms Referenced in this MS4 Program Plan and Roles and Responsibilities by Agency

Appendix P2: Summary of Potential Stormwater Projects for Consideration of **Implementation** Appendix P3: More Stringent Stormwater and Erosion and Sediment Control Legal **Authorities** Appendix P4: Stormwater Ordinance Stringency Table Appendix P5: Roadways SOPs - Street Sweeping Roadways SOPs – Roadways and Parking Lots Construction Appendix P6: Appendix P7: Roadways SOPs – Material Storage Appendix P8: Roadways SOPs – Vehicle Maintenance Appendix P9: Standard Operating Procedures for Industrial and High-Risk Runoff (IHRR) Program MS4 Point of Connection and Facility Inspections Post-Construction Stormwater Inspection and Maintenance Policies and Appendix P10: **Procedures** Appendix P11: List of Impervious, Pervious, and Total Acres Served by MS4 Standard Operating Procedures for the MS4 Wet Weather Screening Appendix P12: Program Appendix P13: Standard Operating Procedures for the MS4 Biological Stream Monitoring Program Appendix P14: Standard Operating Procedures for the MS4 In-Stream Monitoring Program