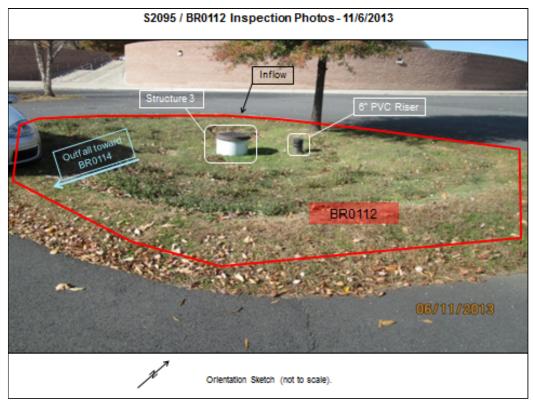

Appendix R12: Summary of the Biological Monitoring Results and Analysis

Appendix R13: In-Stream Monitoring Report

Appendix R14: Floatables Monitoring Standard Report

Appendix R15: Database of SWM Facilities Brought Online During the Reporting Period (FY23\_FairfaxCounty\_BMPData.pdf)