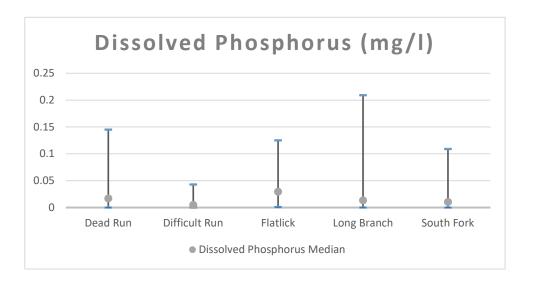

| 0.109 | 0.0105 |

|               |             |                   | Ammonia as Nitrogen (NH3) |       |        |
|---------------|-------------|-------------------|---------------------------|-------|--------|
|               | Latitude    | Longitude         | Min                       | Max   | Median |
| Dead Run      | 38°57'34.8" | 77°10'33.5" NAD27 | 0                         | 0.12  | 0      |
| Difficult Run | 38°53'04.5" | 77°19'57.8" NAD27 | 0                         | 0.093 | 0.006  |
| Flatlick      | 38°52'56.2" | 77°25'55.9" NAD27 | 0                         | 0.098 | 0.004  |
| Long Branch   | 38°48'48"   | 77°14'13.7" NAD27 | 0                         | 0.309 | 0.0025 |
| South Fork    | 38°54'35"   | 77°20'14.6" NAD27 | 0                         | 0.034 | 0.001  |







|               |             |                   | Total Nitrogen (calculated) |      |        |
|---------------|-------------|-------------------|-----------------------------|------|--------|
|               | Latitude    | Longitude         | Min                         | Max  | Median |
| Dead Run      | 38°57'34.8" | 77°10'33.5" NAD27 | 1.09                        | 3.45 | 2.35   |
| Difficult Run | 38°53'04.5" | 77°19'57.8" NAD27 | 0.77                        | 2.51 | 1.765  |
| Flatlick      | 38°52'56.2" | 77°25'55.9" NAD27 | 0.346                       | 2.68 | 1.425  |
| Long Branch   | 38°48'48"   | 77°14'13.7" NAD27 | 0.121                       | 1.91 | 1.0015 |
| South Fork    | 38°54'35"   | 77°20'14.6" NAD27 | 1.94                        | 5.78 | 3.63   |

|