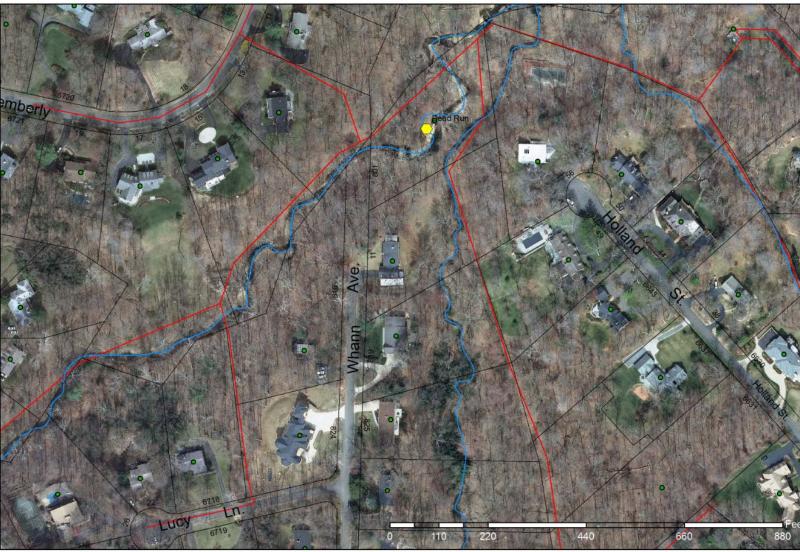

antic Coastal Streams Workgroup, Environmental Services Division, Region 3, Wheeling, WV; 23 pages with appendices.
- Wiggins, G. B. 1996. Larvae of the North American Caddisfly Genera (Trichoptera). Second Edition. University of Toronto Press Incorporated. Toronto, Ontario.

## VIII. Appendices

- A. Fairfax County MS4 Biological Monitoring Locations
- B. Health and Safety Guidance for Biological Stream Monitoring Field Work
- C. Benthic Macroinvertebrate Field Sheet
- D. Habitat Assessment Form
- E. Benthic Sample Log-In Sheet
- F. Benthic MS4 Chain of Custody Form
- G. Benthic Macroinvertebrate Sorting Log-In Form
- H. Benthic Macroinvertebrate Identification Form

**Appendix A: Fairfax County MS4 Biological Monitoring Locations** 



\_\_\_\_\_



# Dead Run USGS Sites Tax Map 21-2







# Difficult Run USGS Sites Tax Map 47-1





# Matlick and Frog Branches (Cub Run) USGS Sites Tax Map 44-2





# Long Branch (Accotink Creek) USGS Site Tax Map 70-3







# N. & S. Fork Little Difficult Run USGS Sites Tax Map 36-2





# Appendix B: Health and Safety Guidance for Biological Stream Monitoring Field Work

#### General

Health and safety responsibility and accountability involves every employee. The collective effort of all employees in providing a healthy and safe work environment will minimize or eliminate the potential for accidents. In general, field sampling will require the following safety protocols to protect the field staff:

- 1. Perform field work in teams of at least two.
- 2. Bring cell phone and first aid kit on all field site visits.
- 3. Exercise caution