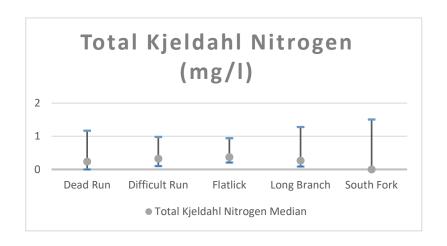

| 4.51 | 3.63   |

|               |             |                   | Total Kjeldahl Nitrogen |       |        |
|---------------|-------------|-------------------|-------------------------|-------|--------|
|               | Latitude    | Longitude         | Min                     | Max   | Median |
| Dead Run      | 38°57'34.8" | 77°10'33.5" NAD27 | 0                       | 1.17  | 0.2395 |
| Difficult Run | 38°53'04.5" | 77°19'57.8" NAD27 | 0.103                   | 0.984 | 0.324  |
| Flatlick      | 38°52'56.2" | 77°25'55.9" NAD27 | 0.209                   | 0.944 | 0.373  |
| Long Branch   | 38°48'48"   | 77°14'13.7" NAD27 | 0.088                   | 1.28  | 0.268  |
| South Fork    | 38°54'35"   | 77°20'14.6" NAD27 | 0                       | 1.51  | 0      |







|               |             |                   | Total Suspended Solids |       |        |
|---------------|-------------|-------------------|------------------------|-------|--------|
|               | Latitude    | Longitude         | Min                    | Max   | Median |
| Dead Run      | 38°57'34.8" | 77°10'33.5" NAD27 | 0.1                    | 62.7  | 0.775  |
| Difficult Run | 38°53'04.5" | 77°19'57.8" NAD27 | 0.1                    | 80.3  | 1.65   |
| Flatlick      | 38°52'56.2" | 77°25'55.9" NAD27 | 0.1                    | 49.4  | 1.4    |
| Long Branch   | 38°48'48"   | 77°14'13.7" NAD27 | 0                      | 126.4 | 1.25   |
| South Fork    | 38°54'35"   | 77°20'14.6" NAD27 | 0.1                    | 117.2 | 1      |

|               |             |