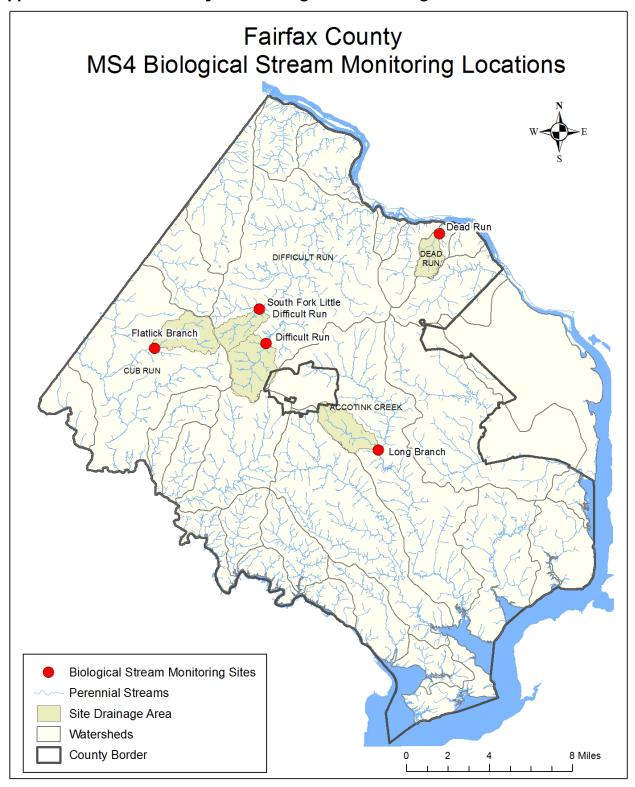

assessment of low gradient nontidal streams"; Mid-Atlantic Coastal Streams Workgroup, Environmental Services Division, Region 3, Wheeling, WV; 23 pages with appendices.
- Wiggins, G. B. 1996. Larvae of the North American Caddisfly Genera (Trichoptera). Second Edition. University of Toronto Press Incorporated. Toronto, Ontario.

## VIII. Appendices

- A. Fairfax County MS4 Biological Monitoring Locations
- B. Health and Safety Guidance for Biological Stream Monitoring Field Work
- C. Benthic Macroinvertebrate Field Sheet
- D. Habitat Assessment Form
- E. Benthic Sample Log-In Sheet
- F. Benthic MS4 Chain of Custody Form
- G. Benthic Macroinvertebrate Sorting Log-In Form
- H. Benthic Macroinvertebrate Identification Form

**Appendix A: Fairfax County MS4 Biological Monitoring Locations** 



\_\_\_\_\_



# Dead Run USGS Sites Tax Map 21-2







# Difficult Run USGS Sites Tax Map 47-1





# Matlick and Frog Branches (Cub Run) USGS Sites Tax Map 44-2





# Long Branch (Accotink Creek) USGS Site Tax Map 70-3







# N. & S. Fork Little Difficult Run USGS Sites Tax Map 36-2





# Appendix B: Health and Safety Guidance for Biological Stream Monitoring Field Work

#### General

Health and safety responsibility and accountability involves every employee. The collective effort of all employees in providing a healthy and safe work environment will minimize or eliminate the potential for accidents. In general, field sampling will require the following safety protocols to protect the field staff:

- 1. Perform field work in teams of at least two.
- 2. Bring cell phone and first a