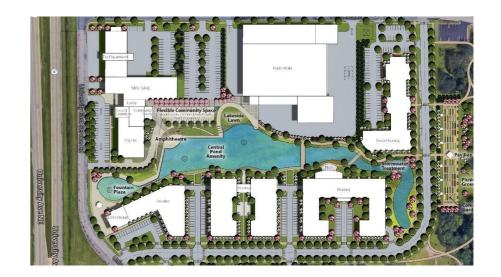

#### **Fridley Civic Campus**

City of Fridley, MN

Mixed Use "City Center" Campus Planning

**Facility Uses:** City Hall, Courts, Police Station, Fire Station, Public Safety Administration,

Campus Uses: Public Works, Workforce Housing, Senior Housing, Retail, Public Amenities