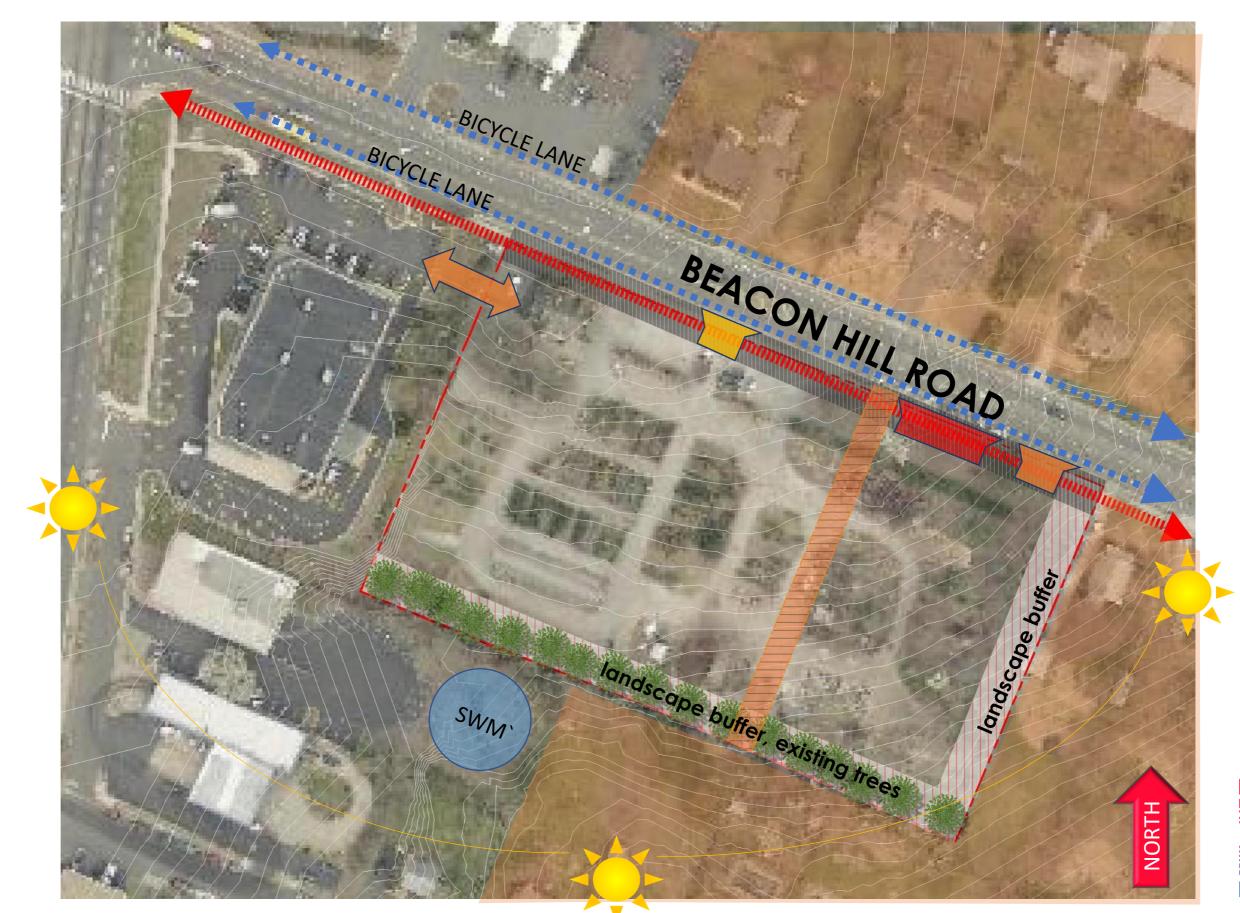

#### **Key Planning Approaches**

- DEVELOPMENT RESTRICTIONS
- COMPREHENSIVE PLAN
- ENTITLEMENT
- SITE ACCESS
- SITE FUNCTIONAL ZONES
- VEHICLE CIRCULATION
- ADJACENT USES & CONTEXT
- GRADING & TOPOGRAPHY
- STORM WATER MANAGEMENT
- WET & DRY UTILIIES