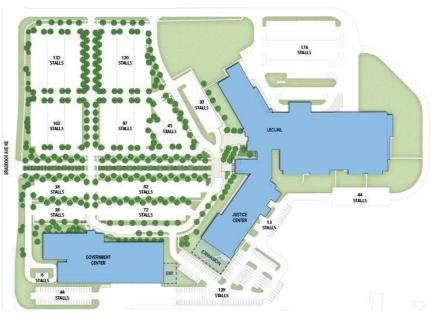

### Wright County Government Center

Buffalo, MN

Mixed Use County Government Campus Planning

#### **Justice Center Uses:**

Courts, Correctional, Jail, Law Enforcement

#### **Government Center Uses:**

Government Center, County Administration, County Board Room, DMV, Courts