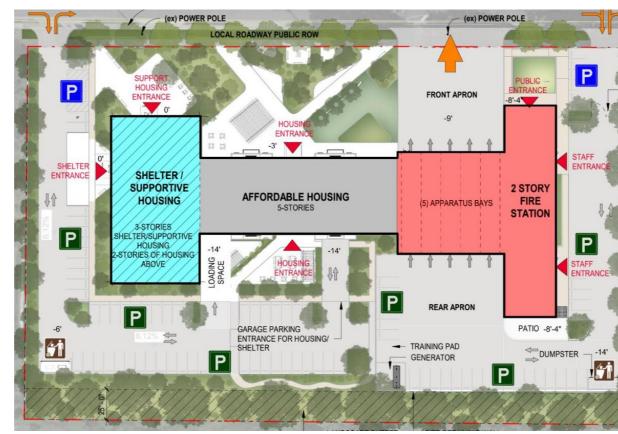

### Urban Edge Concept

Fairfax County – Penn Daw Fire Station, Emergency Shelter, Affordable Housing

### Urban Edge Concept – Main Level & Data