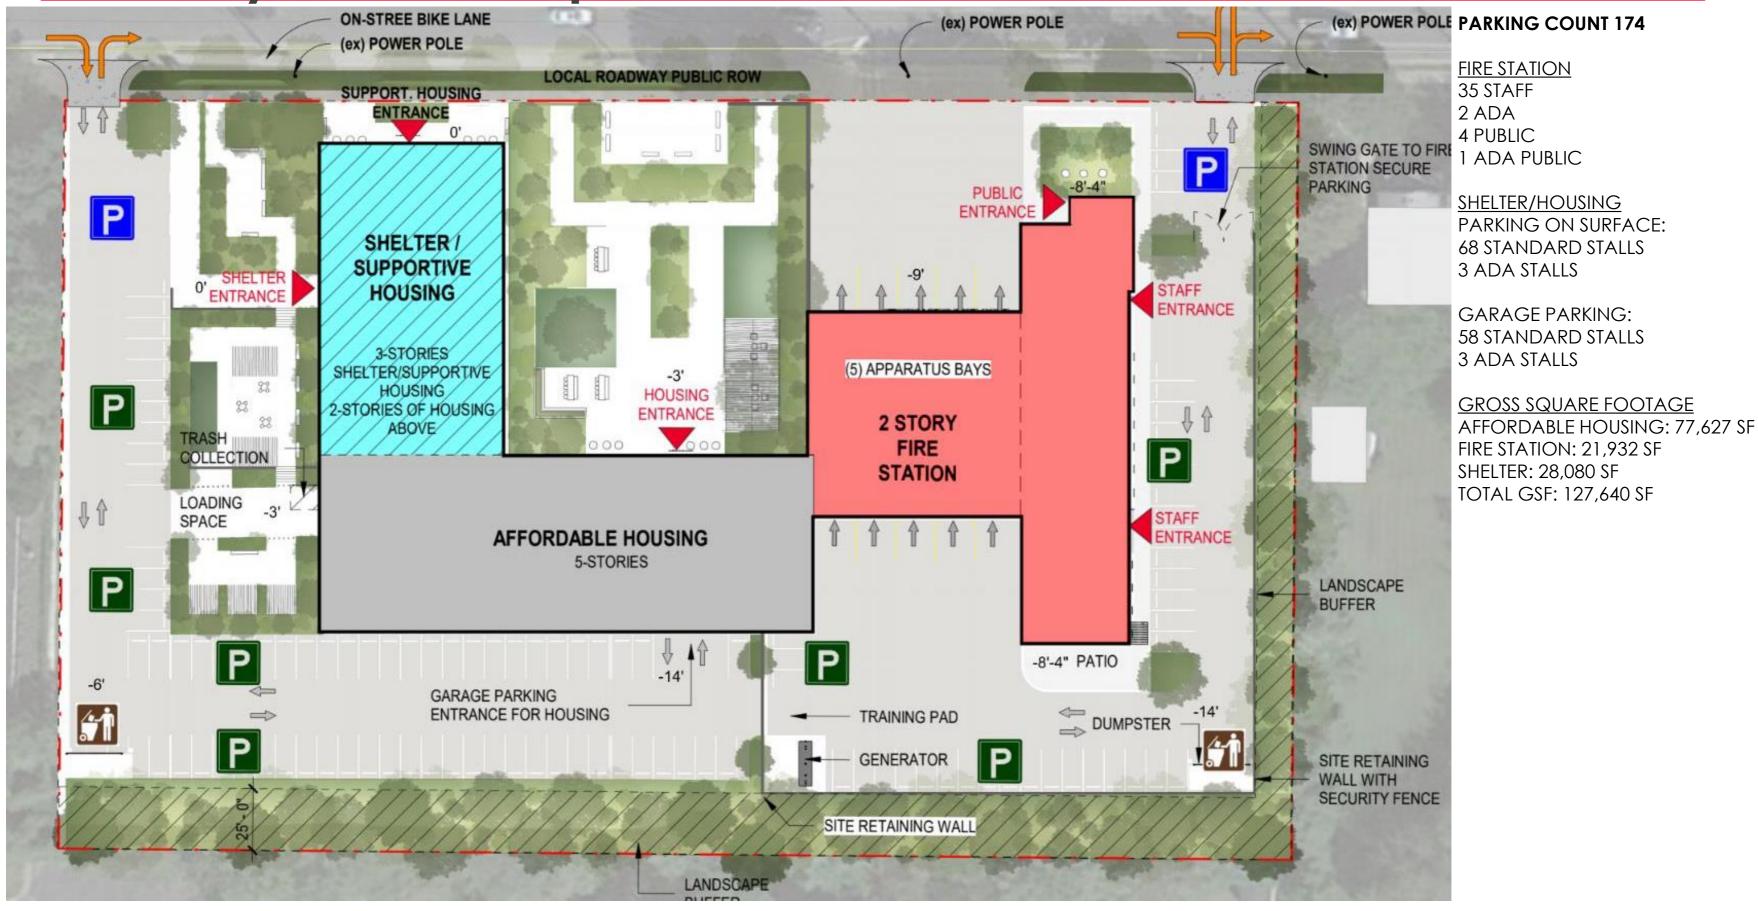

### Hybrid Concept

Fairfax County – Penn Daw Fire Station, Emergency Shelter, Affordable Housing

#### **PARKING COUNT 163**

FIRE STATION 35 STAFF 2 ADA 4 PUBLIC 1 ADA PUBLIC

SHELTER/HOUSING PARKING ON SURFACE: 63 STANDARD STALLS 4 ADA STALLS

GARAGE PARKING: 43 STANDARD STALLS 4 ADA STALLS

<u>GROSS SQUARE FOOTAGE</u> AFFORDABLE HOUSING: 70,416 SF FIRE STATION: 22,059 SF SHELTER: 29,160 SF TOTAL GSF: 121,636 SF

### Hybrid Concept – Main Level & Data