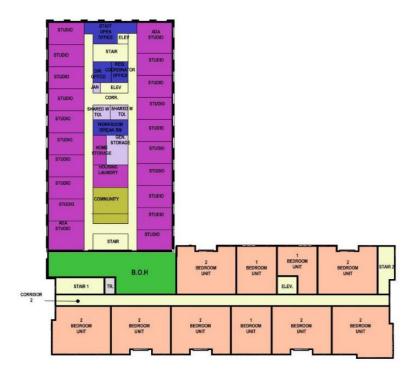

# Penn Daw Fire Station, Emergency Shelter and Supportive Housing, and Affordable Housing

County of Fairfax / Alexandria / DPWES, Virginia

**Advisory Committee Meeting** 

March 30, 2023



### Three Site Concepts







Hybrid Concept



#### Urban Edge Concept



### Courtyard Concept



## Courtyard Concept – Main Level & Data





### Courtyard Concept – Floor Plans





#### LEVEL 2



### LEVEL 3

LEVELS 4 & 5



#### **PARKING - LOWER LEVEL**







AMENITY

BUILDING SUPPORT

CIRCULATION

CIRCULATION - VERTICAL

DORMITORY

HOUSING

LIVING QUARTERS

LIVING SUPPORT

OPERATIONS

SHELTER ADMINISTRATION

SHELTER COMMONS

SHELTER SLEEPING

SHELTER SUPPORT

SUPPORT

SUPPORTIVE HOUSING

SUPPORTIVE HOUSING ADMIN

SUPPORTIVE HOUSING COMMONS

### Courtyard Concept – West Perspective



### Courtyard Concept – East Perspective





### Urban Edge Concept



Fairfax County – Penn Daw Fire Station, Emergency Shelter, Affordable Housing

#### **PARKING COUNT 169**

FIRE STATION 35 STAFF 2 ADA 4 PUBLIC 1 ADA PUBLIC

<u>SHELTER/HOUSING</u> PARKING ON SURFACE: 59 STANDARD STALLS 4 ADA STALLS

GARAGE PARKING: 60 STANDARD STALLS 2 ADA STALLS

<u>GROSS SQUARE FOOTAGE</u> AFFORDABLE HOUSI