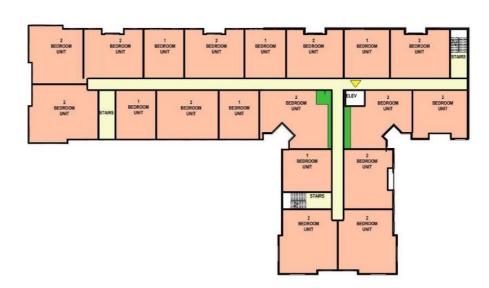

LIVING SUPPORT

OPERATIONS

SHELTER ADMINISTRATION

SHELTER COMMONS

SHELTER SLEEPING

SHELTER SUPPORT

SUPPORT

SUPPORTIVE HOUSING

SUPPORTIVE HOUSING ADMIN

SUPPORTIVE HOUSING COMMONS

### Courtyard Concept – West Perspective



### Courtyard Concept – East Perspective





### Urban Edge Concept



Fairfax County – Penn Daw Fire Station, Emergency Shelter, Affordable Housing

#### **PARKING COUNT 169**

FIRE STATION 35 STAFF 2 ADA 4 PUBLIC 1 ADA PUBLIC

<u>SHELTER/HOUSING</u> PARKING ON SURFACE: 59 STANDARD STALLS 4 ADA STALLS

GARAGE PARKING: 60 STANDARD STALLS 2 ADA STALLS

<u>GROSS SQUARE FOOTAGE</u> AFFORDABLE HOUSING: 78,468 SF FIRE STATION: 22,487 SF SHELTER: 29,805 SF TOTAL GSF: 130,760 SF

### Urban Edge Concept – Main Level & Data





### Urban Edge Concept – Floor Plans





#### LEVEL 2





#### LEVEL 3



GARAGE PARKING 2 ADA STALLS 60 PARKING STALLS RELOW GRADE

Fairfax County – Penn Daw Fire Station, Emergency Shelter, Affordable Housing



#### Department Legend



### Urban Edge Concept – West Perspective



### Urban Edge Concept – East Perspective



### Hybrid Concept



Fairfax County – Penn Daw Fire Station, Emergency Shelter, Affordable Housing

#### **PARKING COUNT 163**

FIRE STATION 35 STAFF 2 ADA 4 PUBLIC 1 ADA PUBLIC

SHELTER/HOUSING PARKING ON SURFACE: 63 STANDARD STALLS 4 ADA STALLS

GARAGE PARKING: 43 STANDARD STALLS 4 ADA STALLS

<u>GROSS SQUARE FOOTAGE</u> AFFORDABLE HOUSING: 70,416 SF FIRE STATION: 22,059 SF SHELTER: 29,160 SF TOTAL GSF: 121,636 SF

### Hybrid Concept – Main Level & Data





### Hybrid Concept – Floor Plans





LEVE