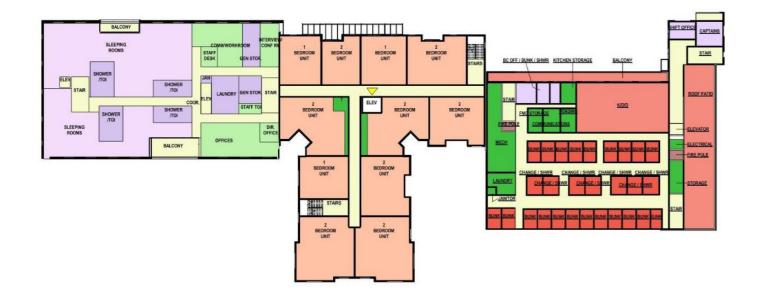

RS

LIVING SUPPORT

OPERATIONS

SHELTER ADMINISTRATION

SHELTER COMMONS

SHELTER SLEEPING

SHELTER SUPPORT

SUPPORT

SUPPORTIVE HOUSING

SUPPORTIVE HOUSING ADMIN

SUPPORTIVE HOUSING COMMONS

### Courtyard Concept – West Perspective



### Courtyard Concept – East Perspective





### Urban Edge Concept



Fairfax County – Penn Daw Fire Station, Emergency Shelter, Affordable Housing

#### **PARKING COUNT 169**

FIRE STATION 35 STAFF 2 ADA 4 PUBLIC 1 ADA PUBLIC

<u>SHELTER/HOUSING</u> PARKING ON SURFACE: 59 STANDARD STALLS 4 ADA STALLS

GARAGE PARKING: 60 STANDARD STALLS 2 ADA STALLS

<u>GROSS SQUARE FOOTAGE</u> AFFORDABLE HOUSING: 78,468 SF FIRE STATION: 22,487 SF SHELTER: 29,805 SF TOTAL GSF: 130,760 SF

### Urban Edge Concept – Main Level & Data





### Urban Edge Concept – Floor Plans





#### LEVEL 2





#### LEVEL 3



GARAGE PARKING 2 ADA STALLS 60 PARKING STALLS RELOW GRADE

Fairfax County – Penn Daw Fire Station, Emergency Shelter, Affordable Housing



#### Department Legend



### Urban Edge Concept – West Perspective



### Urban Edge Concept – East Perspective



### Hybrid Concept



Fairfax County – Penn Daw Fire Station, Emergency Shelter, Affordable Housing

#### **PARKING COUNT 163**

FIRE STATION 35 STAFF 2 ADA 4 PUBLIC 1 ADA PUBLIC

SHELTER/HOUSING PARKING ON SURFACE: 63 STANDARD STALLS 4 ADA STALLS

GARAGE PARKING: 43 STANDARD STALLS 4 ADA STALLS

<u>GROSS SQUARE FOOTAGE</u> AFFORDABLE HOUSING: 70,416 SF FIRE STATION: 22,059 SF SHELTER: 29,160 SF TOTAL GSF: 121,636 SF

### Hybrid Concept – Main Level & Data





### Hybrid Concept – Floor Plans





LE