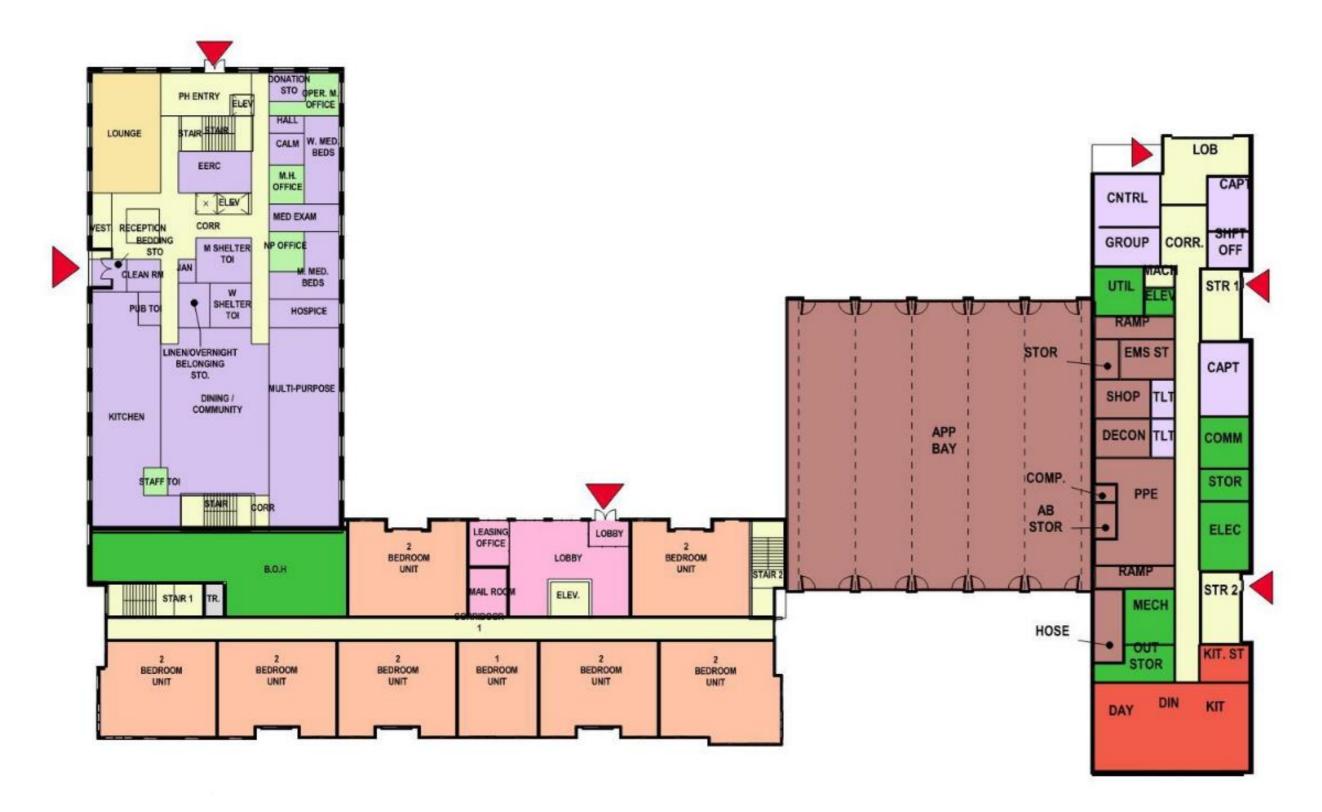

### Hybrid Concept – Floor Plans

LEVEL 2

LEVELS 4 & 5

PARKING - LOWER LEVEL

64

- ADMINISTRATIVE
- AMENITY
- BUILDING SUPPORT
- CIRCULATION
- CIRCULATION VERTICAL
- DORMITORY
- HOUSING
- LIVING QUARTERS
- LIVING SUPPORT
- OPERATIONS
- SHELTER ADMINISTRATION
- SHELTER COMMONS
- SHELTER SLEEPING
- SHELTER SUPPORT
- SUPPORT
- SUPPORTIVE HOUSING
- SUPPORTIVE HOUSING ADMIN
- SUPPORTIVE HOUSING
  - COMMONS