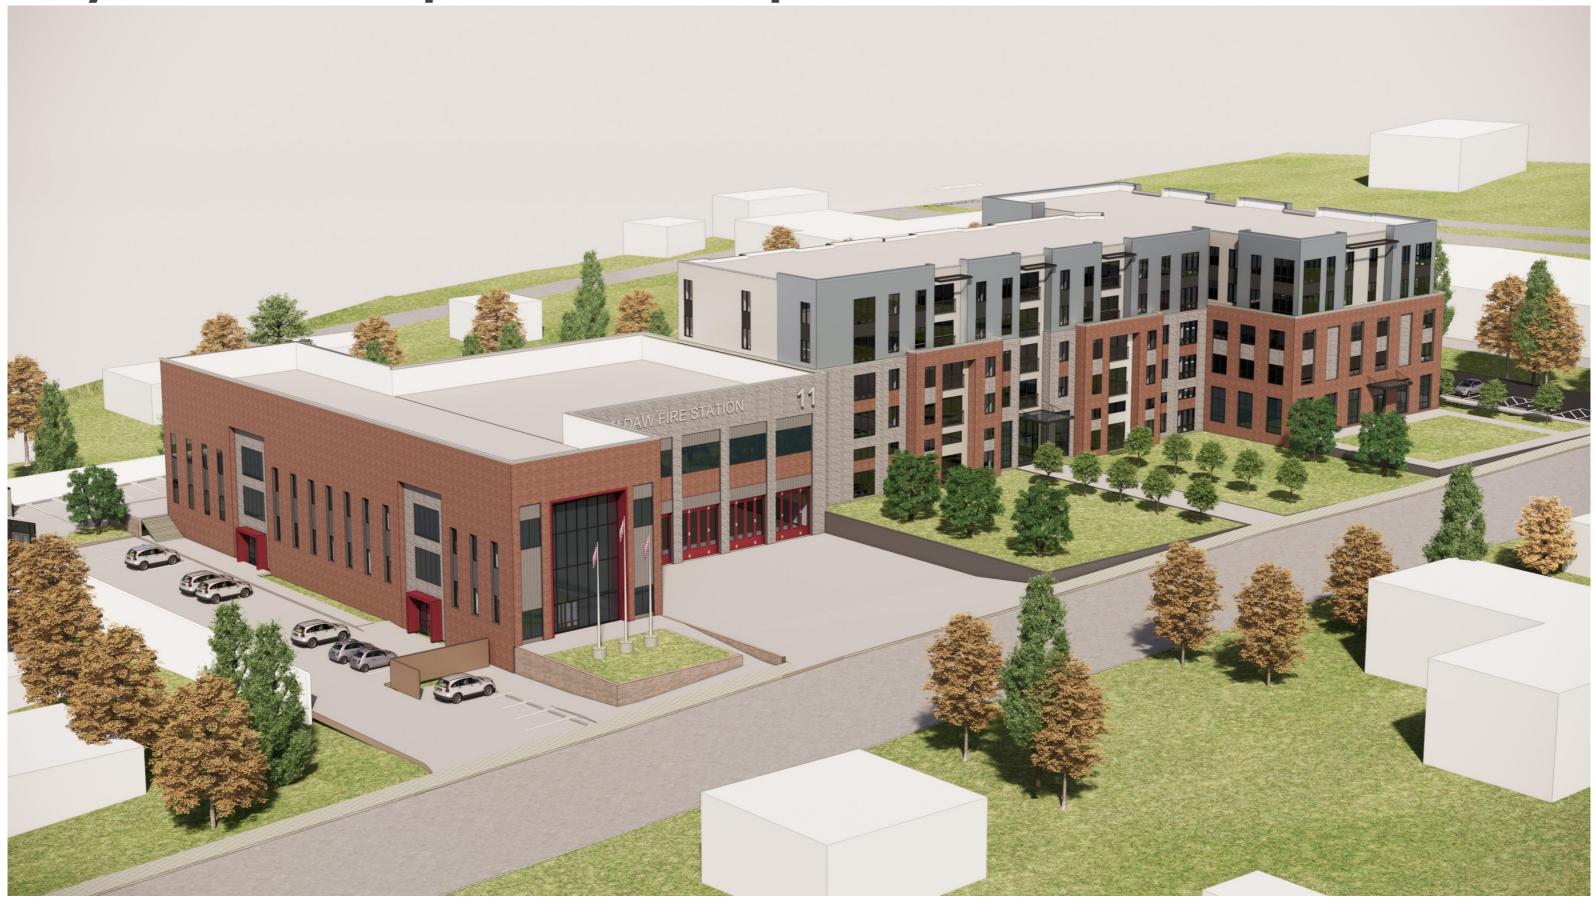

### Hybrid Concept

Fairfax County – Penn Daw Fire Station, Emergency Shelter, Affordable Housing

#### **PARKING COUNT 163**

FIRE STATION 35 STAFF 2 ADA 4 PUBLIC 1 ADA PUBLIC

SHELTER/HOUSING PARKING ON SURFACE: 63 STANDARD STALLS 4 ADA STALLS

GARAGE PARKING: 43 STANDARD STALLS 4 ADA STALLS

<u>GROSS SQUARE FOOTAGE</u> AFFORDABLE HOUSING: 70,416 SF FIRE STATION: 22,059 SF SHELTER: 29,160 SF TOTAL GSF: 121,636 SF