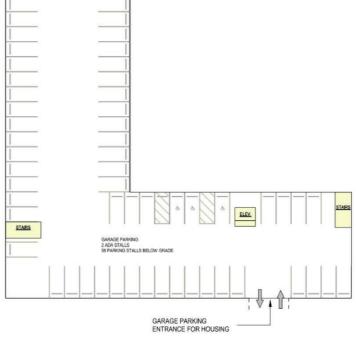

#### LEVEL 3

GARAGE PARKING 2 ADA STALLS 60 PARKING STALLS RELOW GRADE

Fairfax County – Penn Daw Fire Station, Emergency Shelter, Affordable Housing