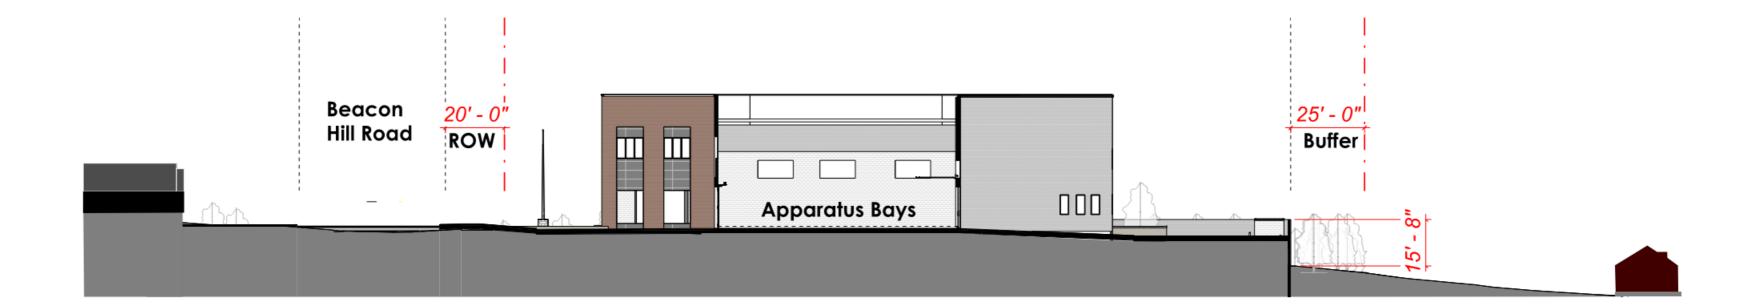

RKING ON SURFACE: 63 STANDARD STALLS 4 ADA STALLS

GARAGE PARKING: 43 STANDARD STALLS 4 ADA STALLS

<u>GROSS SQUARE FOOTAGE</u> AFFORDABLE HOUSING: 70,416 SF FIRE STATION: 22,059 SF SHELTER: 29,160 SF TOTAL GSF: 121,636 SF

### Hybrid Concept – Main Level & Data





### Hybrid Concept – Floor Plans





LEVEL 2

LEVELS 4 & 5







PARKING - LOWER LEVEL



64

- ADMINISTRATIVE
- AMENITY
- BUILDING SUPPORT
- CIRCULATION
- CIRCULATION VERTICAL
- DORMITORY
- HOUSING
- LIVING QUARTERS
- LIVING SUPPORT
- OPERATIONS
- SHELTER ADMINISTRATION
- SHELTER COMMONS
- SHELTER SLEEPING
- SHELTER SUPPORT
- SUPPORT
- SUPPORTIVE HOUSING
- SUPPORTIVE HOUSING ADMIN
- SUPPORTIVE HOUSING
  - COMMONS

### Hybrid Concept – West Perspective



### Hybrid Concept – East Perspective



### Typical Site Sections





### Three Concepts



Courtyard Concept



Hybrid Concept

Fairfax County – Penn Daw Fire Station, Emergency Shelter, Affordable Housing



#### Urban Edge Concept



## ENRICHING LIVES AND STRENGTHENING COMMUNITIES

WWW.BKVGROUP.COM