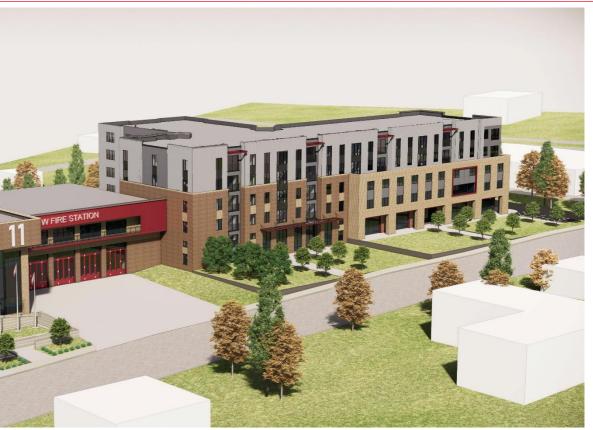

OUSING: 70,416 SF FIRE STATION: 22,059 SF SHELTER: 29,160 SF TOTAL GSF: 121,636 SF

### Hybrid Concept – Main Level & Data





### Hybrid Concept – Floor Plans





LEVEL 2

LEVELS 4 & 5







PARKING - LOWER LEVEL



64

- ADMINISTRATIVE
- AMENITY
- BUILDING SUPPORT
- CIRCULATION
- CIRCULATION VERTICAL
- DORMITORY
- HOUSING
- LIVING QUARTERS
- LIVING SUPPORT
- OPERATIONS
- SHELTER ADMINISTRATION
- SHELTER COMMONS
- SHELTER SLEEPING
- SHELTER SUPPORT
- SUPPORT
- SUPPORTIVE HOUSING
- SUPPORTIVE HOUSING ADMIN
- SUPPORTIVE HOUSING
  - COMMONS

### Hybrid Concept – West Perspective



### Hybrid Concept – East Perspective



### Typical Site Sections





### Three Concepts



Courtyard Concept



Hybrid Concept

Fairfax County – Penn Daw Fire Station, Emergency Shelter, Affordable Housing



#### Urban Edge Concept



## ENRICHING LIVES AND STRENGTHENING COMMUNITIES

WWW.BKVGROUP.COM