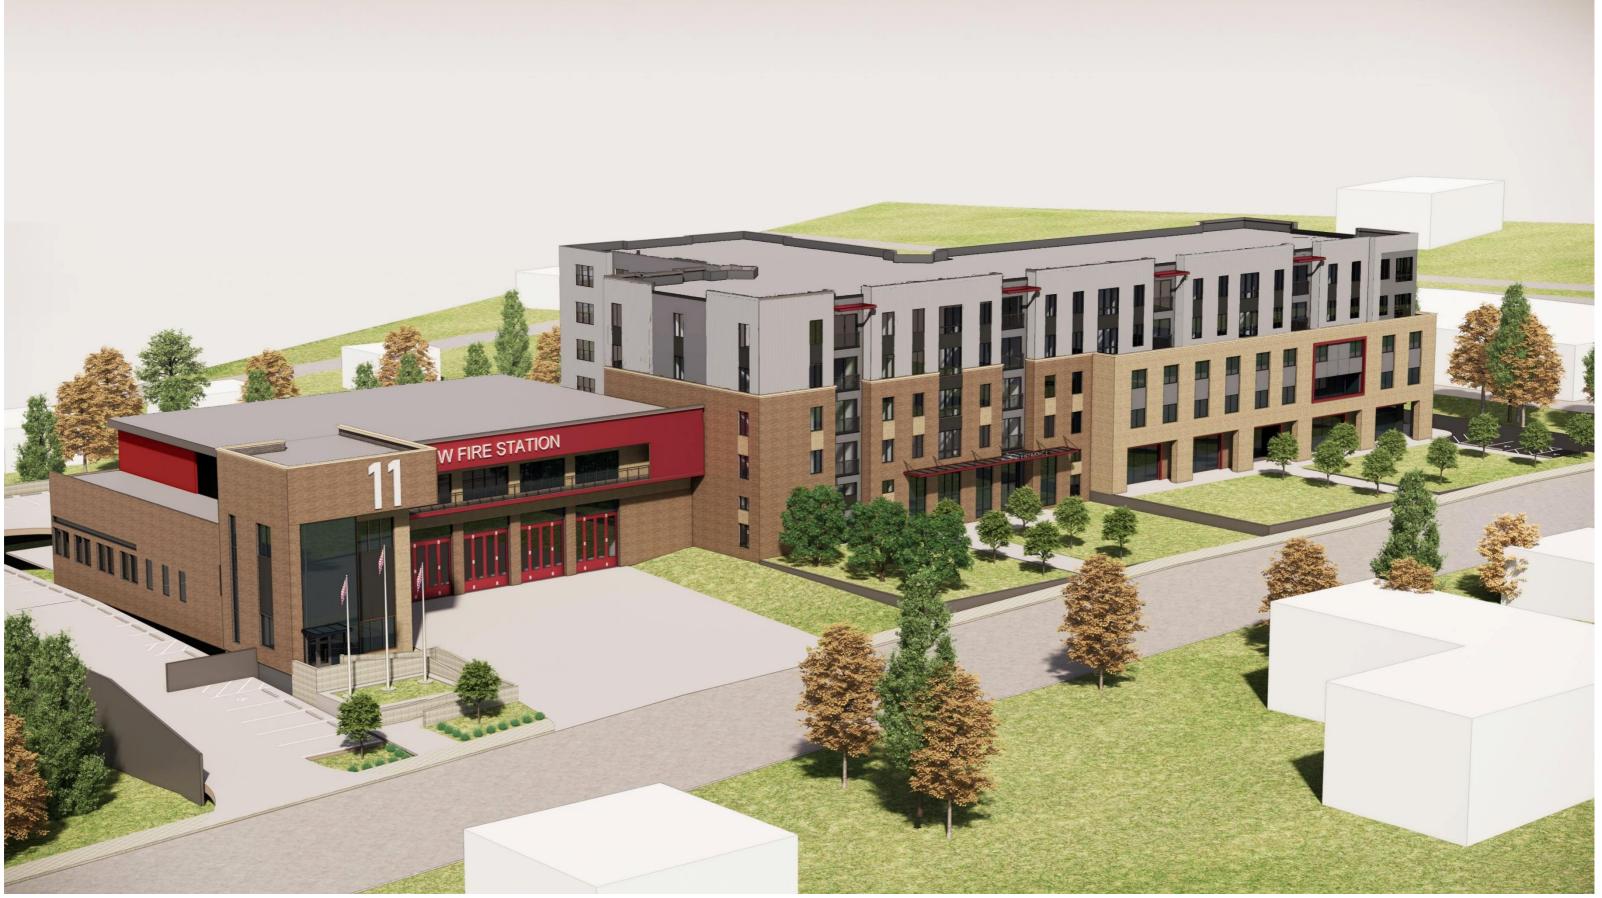

dge Concept



Fairfax County – Penn Daw Fire Station, Emergency Shelter, Affordable Housing

#### **PARKING COUNT 169**

FIRE STATION 35 STAFF 2 ADA 4 PUBLIC 1 ADA PUBLIC

<u>SHELTER/HOUSING</u> PARKING ON SURFACE: 59 STANDARD STALLS 4 ADA STALLS

GARAGE PARKING: 60 STANDARD STALLS 2 ADA STALLS

<u>GROSS SQUARE FOOTAGE</u> AFFORDABLE HOUSING: 78,468 SF FIRE STATION: 22,487 SF SHELTER: 29,805 SF TOTAL GSF: 130,760 SF

### Urban Edge Concept – Main Level & Data





### Urban Edge Concept – Floor Plans





#### LEVEL 2





#### LEVEL 3



GARAGE PARKING 2 ADA STALLS 60 PARKING STALLS RELOW GRADE

Fairfax County – Penn Daw Fire Station, Emergency Shelter, Affordable Housing



#### Department Legend



### Urban Edge Concept – West Perspective



### Urban Edge Concept – East Perspective



### Hybrid Concept



Fairfax County – Penn Daw Fire Station, Emergency Shelter, Affordable Housing

#### **PARKING COUNT 163**

FIRE STATION 35 STAFF 2 ADA 4 PUBLIC 1 ADA PUBLIC

SHELTER/HOUSING PARKING ON SURFACE: 63 STANDARD STALLS 4 ADA STALLS

GARAGE PARKING: 43 STANDARD STALLS 4 ADA STALLS

<u>GROSS SQUARE FOOTAGE</u> AFFORDABLE HOUSING: 70,416 SF FIRE STATION: 22,059 SF SHELTER: 29,160 SF TOTAL GSF: 121,636 SF

### Hybrid Concept – Main Level & Data





### Hybrid Concept – Floor Plans





LEVEL 2

LEVELS 4 & 5







PARKING - LOWER LEVEL



64

- ADMINISTRATIVE
- AMENITY
- BUILDING SUPPORT
- CIRCULATION
- CIRCULATION VERTICAL
- DORMITORY
- HOUSING
- LIVING QUARTERS
- LIVING SUPPORT
- OPERATIONS
- SHELTER ADMINISTRATION
- SHELTER COMMONS
- SHELTER SLEEPING
- SHELTER SUPPORT
- S