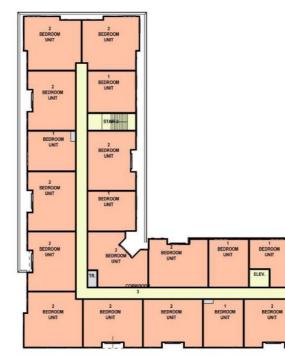

# Penn Daw Fire Station, Emergency Shelter and Supportive Housing, and Affordable Housing

County of Fairfax / Alexandria / DPWES, Virginia

**Advisory Committee Meeting** 

March 30, 2023



### Three Site Concepts







Hybrid Concept



#### Urban Edge Concept



### Courtyard Concept



## Courtyard Concept – Main Level & Data





### Courtyard Concept – Floor Plans





#### LEVEL 2



### LEVEL 3

LEVELS 4 & 5



#### **PARKING - LOWER LEVEL**







AMENITY

BUILDING SUPPORT

CIRCULATION

CIRCULATION - VERTICAL

DORMITORY

HOUSING

LIVING QUARTERS

LIVING SUPPORT

OPERATIONS

SHELTER ADMINISTRATION

SHELTER COMMONS

SHELTER SLEEPING

SHELTER SUPPORT

SUPPORT

SUPPORTIVE HOUSING

SUPPORTIVE HOUSING ADMIN

SUPPORTIVE HOUSING COMMONS

### Courtyard Concept – West Perspective



### Courtyard Concept – East Perspective





### Urban Edge Concept



Fairfax County – Penn Daw Fire Station, Emergency Shelter, Affordable Housing

#### **PARKING COUNT 169**

FIRE STATION 35 STAFF 2 ADA 4 PUBLIC 1 ADA PUBLIC

<u>SHELTER/HOUSING</u> PARKING ON SURFACE: 59 STANDARD STALLS 4 ADA STALLS

GARAGE PARKING: 60 STANDARD STALLS 2 ADA STALLS

<u>GROSS SQUARE FOOTAGE</u>