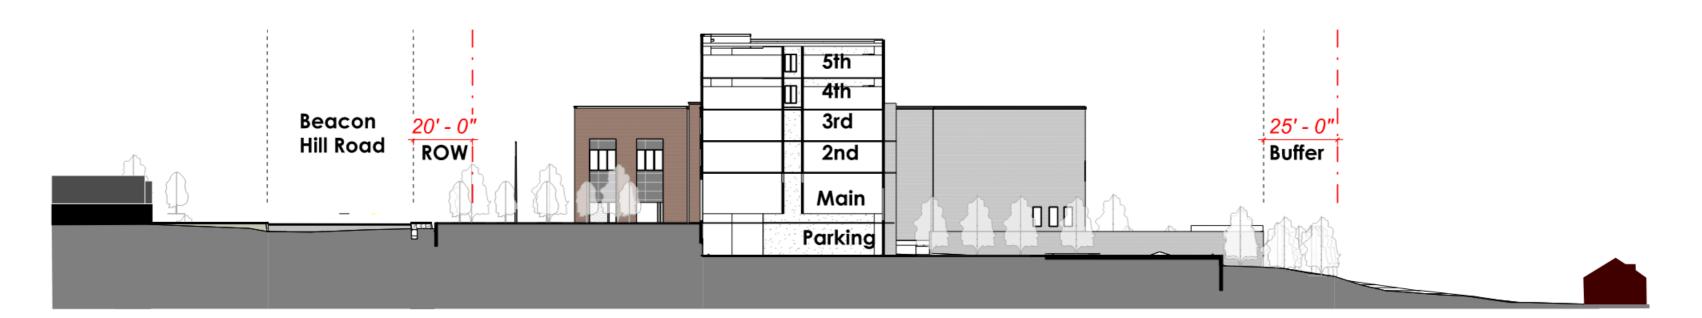

PARKING ON SURFACE: 63 STANDARD STALLS 4 ADA STALLS

GARAGE PARKING: 43 STANDARD STALLS 4 ADA STALLS

<u>GROSS SQUARE FOOTAGE</u> AFFORDABLE HOUSING: 70,416 SF FIRE STATION: 22,059 SF SHELTER: 29,160 SF TOTAL GSF: 121,636 SF

### Hybrid Concept – Main Level & Data





### Hybrid Concept – Floor Plans





LEVEL 2

LEVELS 4 & 5







PARKING - LOWER LEVEL



64

- ADMINISTRATIVE
- AMENITY
- BUILDING SUPPORT
- CIRCULATION
- CIRCULATION VERTICAL
- DORMITORY
- HOUSING
- LIVING QUARTERS
- LIVING SUPPORT
- OPERATIONS
- SHELTER ADMINISTRATION
- SHELTER COMMONS
- SHELTER SLEEPING
- SHELTER SUPPORT
- SUPPORT
- SUPPORTIVE HOUSING
- SUPPORTIVE HOUSING ADMIN
- SUPPORTIVE HOUSING
  - COMMONS

### Hybrid Concept – West Perspective



### Hybrid Concept – East Perspective



### Typical Site Sections





### Three Concepts



Courtyard Concept



Hybrid Concept

Fairfax County – Penn Daw Fire Station, Emergency Shelter, Affordable Housing



#### Urban Edge Concept



## ENRICHING LIVES AND STRENGTHENING COMMUNITIES

WWW.BKVGROUP.COM