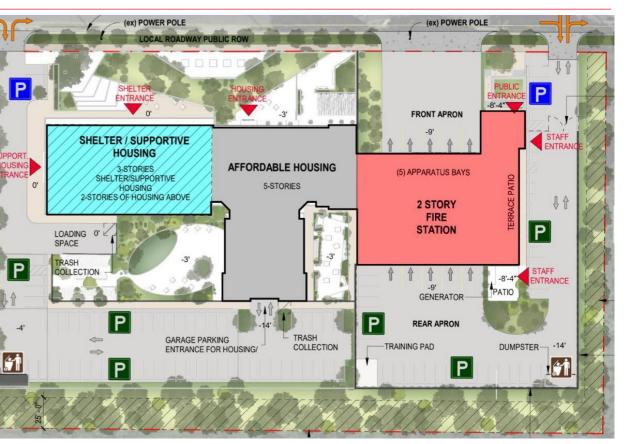

### Hybrid Concept

Fairfax County – Penn Daw Fire Station, Emergency Shelter, Affordable Housing

### Hybrid Concept – Main Level & Data