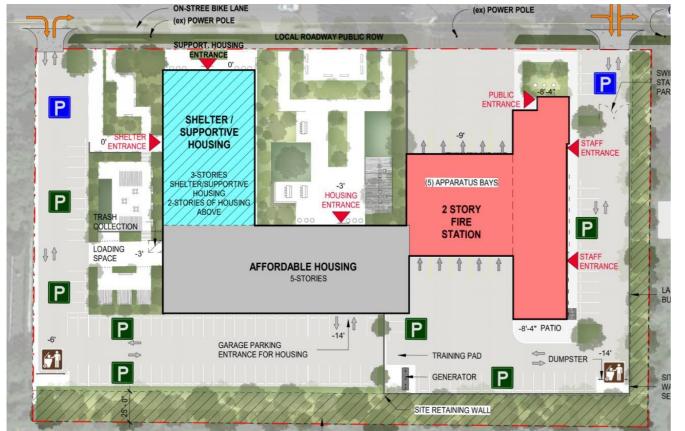

# Penn Daw Fire Station, Emergency Shelter and Supportive Housing, and Affordable Housing

County of Fairfax / Alexandria / DPWES, Virginia

**Advisory Committee Meeting** 

March 30, 2023



### Three Site Concepts







Hybrid Concept



#### Urban Edge Concept



### Courtyard Concept



## Courtyard Concept – Main Level & Data





### Courtyard Concept – Floor Plans





#### LEVEL 2



### LEVEL 3

LEVELS 4 & 5



#### **PARKING - LOWER LEVEL**







AMENITY

BUILDING SUPPORT

CIRCULATION

CIRCULATION - VERTICAL

DORMITORY

HOUSING

LIVING QUARTERS

LIVING SUPPORT

OPERATIONS

SHELTER ADMINISTRATION

SHELTER COMMONS

SHELTER SLEEPING

SHELTER SUPPORT

SUPPORT

SUPPORTIVE HOUSING

SUPPORTIVE HOUSING ADMIN

SUPPORTIVE HOUSING COMMONS

### Courtyard Concept – West Perspective



### Courtyard Concept – East Perspective





### Urban Edge Concept



Fairfax County – Penn Daw Fire Station, Emergency Shelter, Affordable Housing

#### **PARKING COUNT 169**

FIRE STATION 35 STAFF 2 ADA 4 PUBLIC 1 ADA