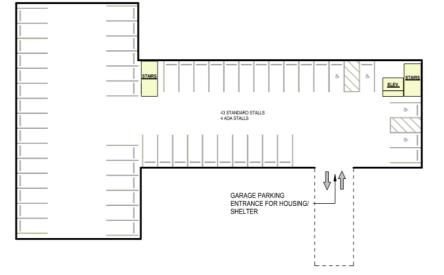

#### LEVEL 3

GARAGE PARKING 2 ADA STALLS 60 PARKING STALLS RELOW GRADE

Fairfax County – Penn Daw Fire Station, Emergency Shelter, Affordable Housing

#### **PARKING COUNT 163**

FIRE STATION 35 STAFF 2 ADA 4 PUBLIC 1 ADA PUBLIC

SHELTER/HOUSING PARKING ON SURFACE: 63 STANDARD STALLS 4 ADA STALLS

GARAGE PARKING: 43 STANDARD STALLS 4 ADA STALLS

<u>GROSS SQUARE FOOTAGE</u> AFFORDABLE HOUSING: 70,416 SF FIRE STATION: 22,059 SF SHELTER: 29,160 SF TOTAL GSF: 121,636 SF