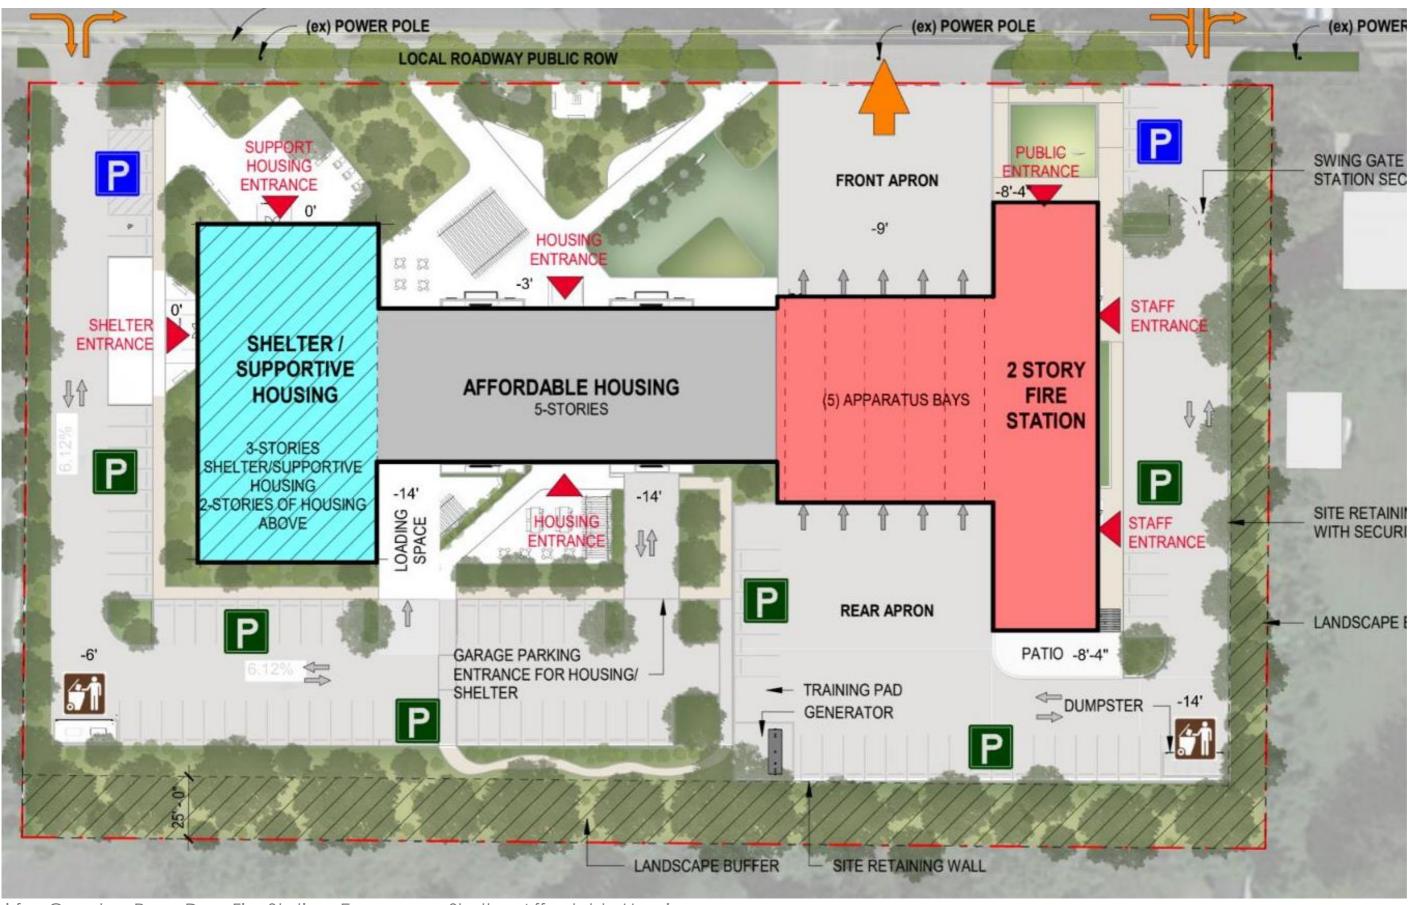

### Hybrid Concept

Fairfax County – Penn Daw Fire Station, Emergency Shelter, Affordable Housing

#### **PARKING COUNT 163**

FIRE STATION 35 STAFF 2 ADA 4 PUBLIC 1 ADA PUBLIC

SHELTER/HOUSING PARKING ON SURFACE: 63 STANDARD STALLS 4 ADA STALLS

GARAGE PARKING: 43 STANDARD STALLS 4 ADA STALLS

<u>GROSS SQUARE FOOTAGE</u> AFFORDABLE HOUSING: 70,416 SF FIRE STATION: 22,059 SF SHELTER: 29,160 SF TOTAL GSF: 121,636 SF

### Hybrid Concept – Main Level & Data