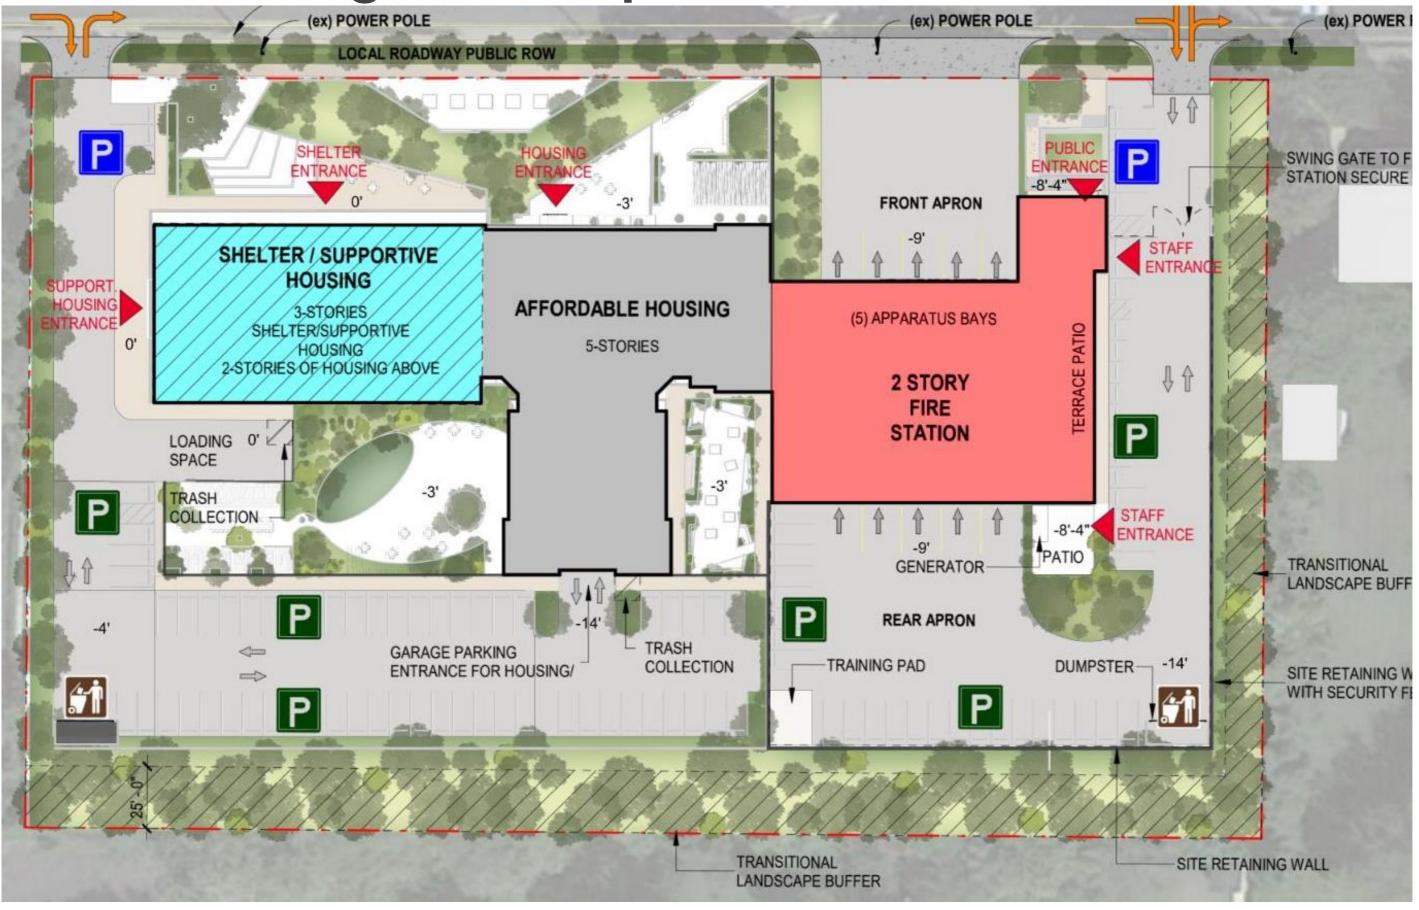

## Courtyard Concept – Main Level & Data

#### **PARKING COUNT 169**

FIRE STATION 35 STAFF 2 ADA 4 PUBLIC 1 ADA PUBLIC

<u>SHELTER/HOUSING</u> PARKING ON SURFACE: 59 STANDARD STALLS 4 ADA STALLS

GARAGE PARKING: 60 STANDARD STALLS 2 ADA STALLS

<u>GROSS SQUARE FOOTAGE</u> AFFORDABLE HOUSING: 78,468 SF FIRE STATION: 22,487 SF SHELTER: 29,805 SF TOTAL GSF: 130,760 SF