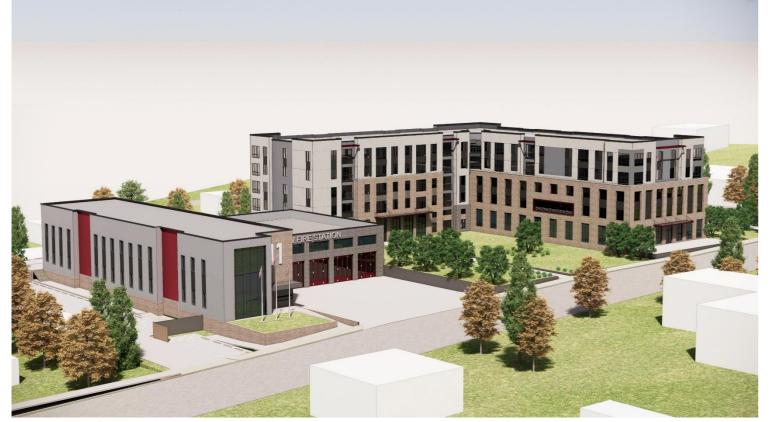

### Urban Edge Concept

Fairfax County – Penn Daw Fire Station, Emergency Shelter, Affordable Housing

#### **PARKING COUNT 169**

FIRE STATION 35 STAFF 2 ADA 4 PUBLIC 1 ADA PUBLIC

<u>SHELTER/HOUSING</u> PARKING ON SURFACE: 59 STANDARD STALLS 4 ADA STALLS

GARAGE PARKING: 60 STANDARD STALLS 2 ADA STALLS

<u>GROSS SQUARE FOOTAGE</u> AFFORDABLE HOUSING: 78,468 SF FIRE STATION: 22,487 SF SHELTER: 29,805 SF TOTAL GSF: 130,760 SF