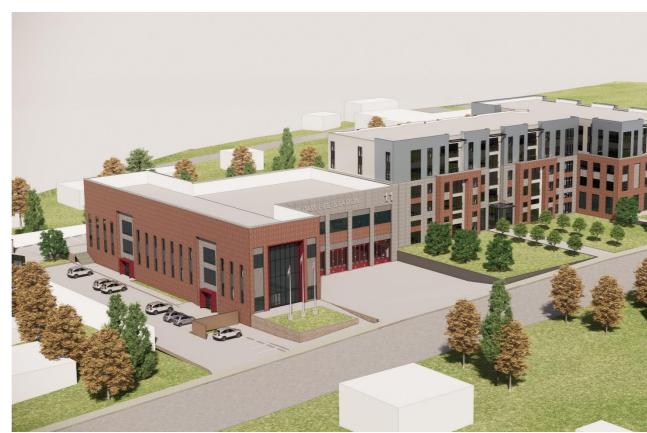

### Hybrid Concept

Fairfax County – Penn Daw Fire Station, Emergency Shelter, Affordable Housing

### Hybrid Concept – West Perspective