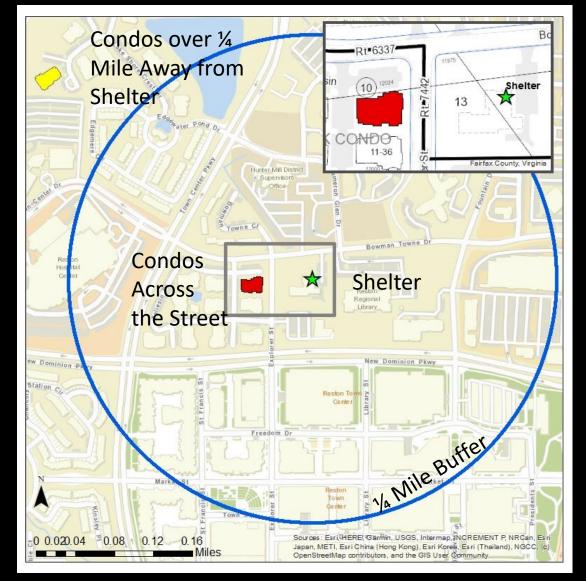

## Embry Rucker Shelter – Changes in Assessed Value

This shelter opened in 1987.

Residential parcels found adjacent to the shelter are in the Oak Park Condominium neighborhood, which is directly across the street. This is a garden style condominium complex built in 1994. Units are 1 and 2 bedrooms, ranging in size from 767 - 1,082 square feet. The units are graded Good.

The comparable neighborhood is 0.35 miles away from the shelter. Edgewater at Town Center condominiums were built between 1994 and 1996. Some of the units have full lake views for which a premium is added. The selected parcels consist of 2-bedroom units ranging in size from 801 to 1224 square feet. The units are also graded Good. For the purpose of this analysis, parcels without waterfront views were selected as comparables.