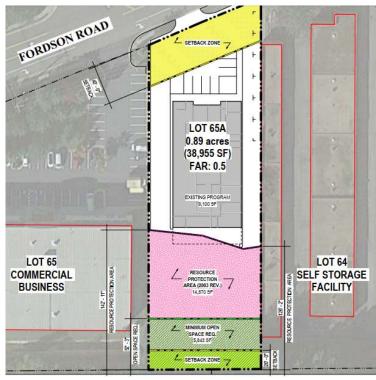

## **United Community Existing Site**

**United Community Existing Site** 

- Parcel Size = 0.89 Acres (38,956 SF)
- Zoned C-8 (FAR = 0.5)
  - C-8 Allowable Building Total Square Footage = 19,478 SF
  - C-8 Allowable Building Height 40 feet = **3-Story**

| P      | rogram                                | Program Area              | Floors  | Notes                                                                             |
|--------|---------------------------------------|---------------------------|---------|-----------------------------------------------------------------------------------|
| Shelte | or Kennedy<br>r and United<br>mmunity | 30,600 SF per<br>test fit | 3-Story | Exceeds FAR. Maximum allowable area up to 27,269 SF if Special Exception granted. |

### **Zoning Summary**

A Special Exception can be applied for, which may allow for a FAR increase to 0.7, or 27,269 SF. A program reduction would be needed to meet.

- Room for 40 total parking spaces
  - Minimum 64 required for United Community and Eleanor Kennedy

## **United Community Test Fit**

United Community/Emergency Shelter Test Fit

- 1. Lee District
- 2. Reasonable access to transportation and some retail/commercial centers.
- 3. Surrounded by commercial and residential parcels
- 4. Resource protection area on site
- 5. Reduction in programs needed
- 6. Parking requirements not met
- Insufficient space for outdoor amenities
- 8. No determination/ timeline for relocation of United Community
- 9. Location needed for supportive housing component
- 10. No funding in place for United Community relocation or renovation.
- 11. No funding for separate supportive housing facility at another site