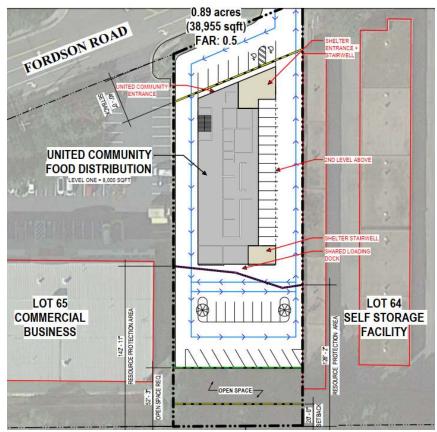

## United Community – 7511 Fordson Rd., Alexandria

### **Existing United Community**

- Lee District
- 2. Owned by BOS
- 3. 0.89 AC, Zoned C-8, Rezoning Required
- 4. Existing United Community (9,100 SF)
- 5. Resource Protection Area (RPA) in part of site
- 6. Adjacent to residential properties along West

## **United Community Existing Site**

**United Community Existing Site** 

- Parcel Size = 0.89 Acres (38,956 SF)
- Zoned C-8 (FAR = 0.5)
  - C-8 Allowable Building Total Square Footage = 19,478 SF
  - C-8 Allowable Building Height 40 feet = **3-Story**

## **United Community Test Fit**

United Community/Emergency Shelter Test Fit

- 1. Lee District
- 2. Reasonable access to transportation and some retail/commercial centers.
- 3. Surrounded by commercial and residential parcels
- 4. Resource protection area on site
- 5. Reduction in programs needed
- 6. Parking requirements not met
- Insufficient space for outdoor amenities
- 8. No determination/ timeline for relocation of United Community
- 9. Location needed for supportive housing component
- 10. No funding in place for United Community relocation or renovation.
- 11. No funding for separate supportive housing facility at another site

Due to zoning, parking, site, and program limitations, the site is NOT FEASIBLE for the emergency shelter program.

A review of assessed values of properties and crime data at and near local shelters.

Data provided by the Department of Tax Administration and Police Department.