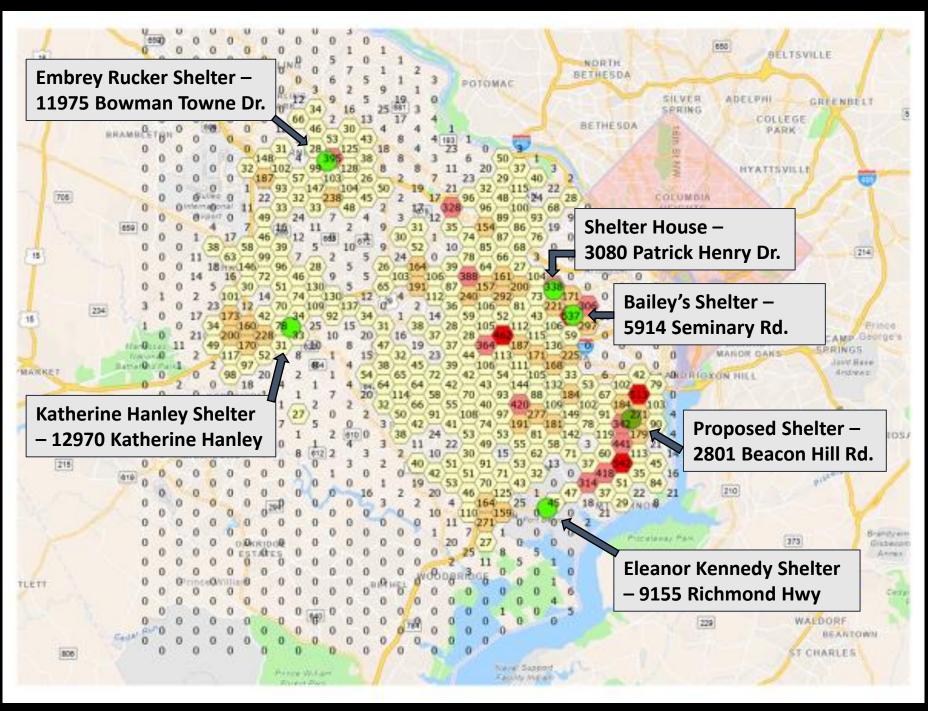

# Fairfax County Shelters

## Eleanor U. Kennedy Shelter

The Kennedy Shelter has been in operation for over 30 years.

The closest residential parcels are across Route 1. These properties are single family homes built mostly from 1925 to 1978 with a single home built in 1900 and another in 2010. This is a heterogeneous neighborhood with Grades ranging from Commercial to Excellent. This neighborhood lies within Fort Belvoir where there are very few privately owned residential properties. For this reason, comparables had to be selected from over 2.5 miles away from a similar heterogeneous neighborhood.

## Embry Rucker Shelter – Changes in Assessed Value

This shelter opened in 1987.

Residential parcels found adjacent to the shelter are in the Oak Park Condominium neighborhood, which is directly across the street. This is a garden style condominium complex built in 1994. Units are 1 and 2 bedrooms, ranging in size from 767 - 1,082 square feet. The units are graded Good.