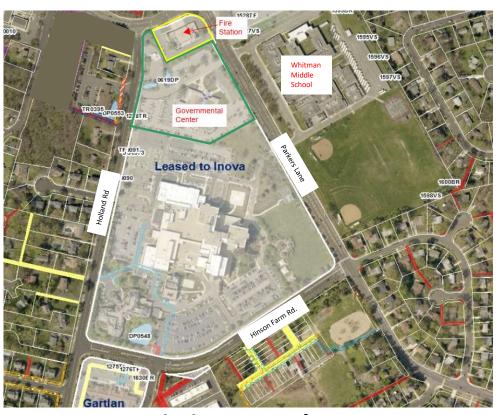

## Penn Daw Fire Station, Emergency and Supportive Housing Mount Vernon Government Center/INOVA-2511 Parkers Ln., Alexandria

- Mount Vernon District
- 2. Owned by BOS
- 3. 38.7 AC, Zoned C-3, PDH-5, R-8
- 4. Close to transportation, few retail/commercial retail centers
- 5. Adjacent to residential properties
- 6. Existing school in immediate vicinity
- 7. Majority of parcel leased to INOVA until 2056
- Govt. center portion of site is fully occupied and planned for future redevelopment
  - Fire Station
  - Stormwater Improvement
  - Police Station

### **Existing Parcel**

As the majority of parcel is leased to INOVA until 2056 and the subparcel containing Government Center is slated for expansion of fire station, stormwater improvements, and police station projects, the site is NOT FEASIBLE for the emergency and supportive housing program.