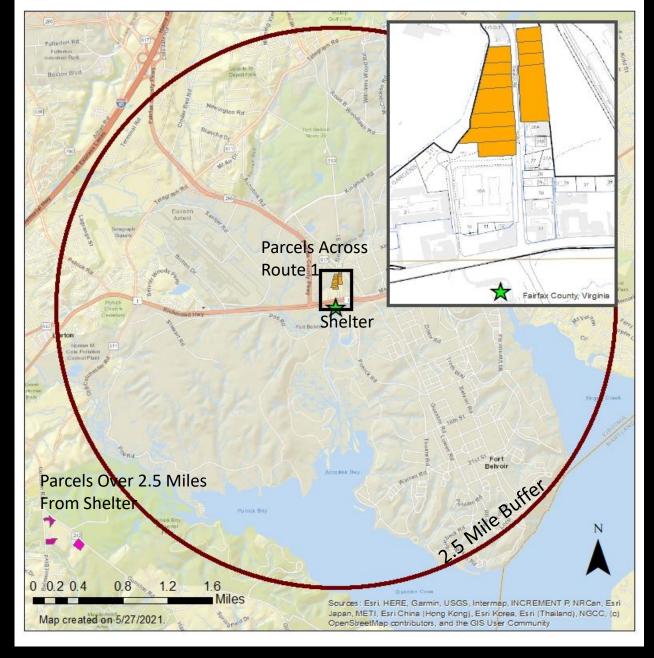

## Eleanor U. Kennedy Shelter

The Kennedy Shelter has been in operation for over 30 years.

The closest residential parcels are across Route 1. These properties are single family homes built mostly from 1925 to 1978 with a single home built in 1900 and another in 2010. This is a heterogeneous neighborhood with Grades ranging from Commercial to Excellent. This neighborhood lies within Fort Belvoir where there are very few privately owned residential properties. For this reason, comparables had to be selected from over 2.5 miles away from a similar heterogeneous neighborhood.

# Kennedy Shelter – Surrounding Assessed Values

|                             |               |         |         | Assessm | ent Values |           |           | Pe     | Percent Change |         |
|-----------------------------|---------------|---------|---------|---------|------------|-----------|-----------|--------|----------------|---------|
| Location                    | PIN           | 2000    | 2001    | 2010    | 2011       | 2020      | 2021      | 2001   | 2011           | 2021    |
|                             | 1091 01 0017  | 93,760  | 93,760  | 222,530 | 215,120    | 301,910   | 329,360   | 0.00%  | -3.44%         | 8.33%   |
|                             | 1091 01 0018  | 178,705 | 178,705 | 286,740 | 271,500    | 386,710   | 420,820   | 0.00%  | -5.61%         | 8.11%   |
|                             | 1091 01 0019  | 149,435 | 149,435 | 284,730 | 269,550    | 379,240   | 412,900   | 0.00%  | -5.63%         | 8.15%   |
|                             | 1091 01 0020A | 179,595 | 179,595 | 284,580 | 269,710    | 387,990   | 421,840   | 0.00%  | -5.51%         |         |
|                             | 1091 01 0020B | 130,875 | 130,875 | 260,350 | 246,570    | 342,410   | 372,910   | 0.00%  | -5.59%         | 8.18%   |
| Across Route 1              | 1091 01 0020C | 172,280 | 172,280 | 299,300 | 283,120    | 397,290   | 431,770   | 0.00%  | -5.71%         | 7.99%   |
| ACIOSS ROUTE 1              | l091 01 0020D | 108,375 | 108,375 | 237,610 | 225,130    | 313,350   | 409,450   | 0.00%  | -5.54%         | *23.47% |
|                             | 1091 01 0026B | 126,300 | 126,300 | 832,940 | 784,800    | 1,172,650 | 1,261,270 | 0.00%  | -6.13%         | 7.03%   |
|                             | 1091 01 0027  | 151,180 | 151,180 | 255,710 | 242,030    | 340,820   | 371,490   | 0.00%  | -5.65%         | 8.26%   |
|                             | 1091 01 0027A | 146,500 | 146,500 | 255,250 | 241,660    | 338,520   | 368,960   | 0.00%  | -5.62%         | 8.25%   |
|                             | 1091 01 0028  | 123,580 | 123,580 | 238,440 | 225,790    | 314,570   | 343,400   | 0.00%  | -5.60%         | 8.40%   |
|                             | 1091 01 0029  | 100,360 | 100,360 | 255,580 | 241,910    | 328,270   | 358,060   | 0.00%  | -5.65%         | 8.32%   |
|                             |               |         |         |         |            |           | MEDIAN    | 0.00%  | -5.62%         | 8.18%   |
| Location                    | PIN           | 2000    | 2001    | 2010    | 2011       | 2020      | 2021      | 2001   | 2011           | 2021    |
|                             | 1132 01 0041  | 185,000 | 185,000 | 373,580 | 373,580    | 400,730   | 410,080   | 0.00%  | 0.00%          | 2.28%   |
|                             | 1132 01 0046  | 206,000 | 208,500 | 307,530 | 307,530    | 398,930   | 409,110   | 1.20%  | 0.00%          | 2.49%   |
|                             | 1132 01 0047  | 215,000 | 215,000 | 402,200 | 402,200    | 501,300   | 512,790   | 0.00%  | 0.00%          | 2.24%   |
|                             | 1132 01 0048  | 170,000 | 170,000 | 288,610 | 288,610    | 334,300   | 342,450   | 0.00%  | 0.00%          | 2.38%   |
|                             | 1132 01 0080  | 112,500 | 112,500 | 267,870 | 267,870    | 307,700   | 315,370   | 0.00%  | 0.00%          | 2.43%   |
|                             | 1134 01 0014  | 90,500  | 90,500  | 242,930 | 242,930    | 286,110   | 293,290   | 0.00%  | 0.00%          | 2.45%   |
| Over 2.5 Miles from Shelter | 1134 01 0016  | 114,685 | 114,685 | 238,340 | 238,340    | 275,380   | 282,250   | 0.00%  | 0.00%          | 2.43%   |
|                             | 1141 01 0001  | 250,000 | 311,900 | 551,780 | 746,190    | 873,300   | 886,300   | 19.85% | 26.05%         | 1.47%   |
|                             | 1141 01 0013  | 168,300 | 182,800 | 487,490 | 487,490    | 597,860   | 612,360   | 7.93%  | 0.00%          | 2.37%   |
|                             | 1141 01 0015  | 145,000 | 235,500 | 547,900 | 547,900    | 643,530   | 662,530   | 38.43% | 0.00%          | 2.87%   |
|                             | 1143 01 0001  | 83,000  | 83,000  | 317,090 | 317,090    | 368,210   | 377,750   | 0.00%  | 0.00%          | 2.53%   |
|                             | 1143 01 0030  | 77,915  | 100,000 | 248,000 | 248,000    | 410,000   | 420,800   | 22.09% | 0.00%          | 2.57%   |
|                             |               |         |         |         |            |           | MEDIAN    | 0.00%  | 0.00%          | 2.43%   |