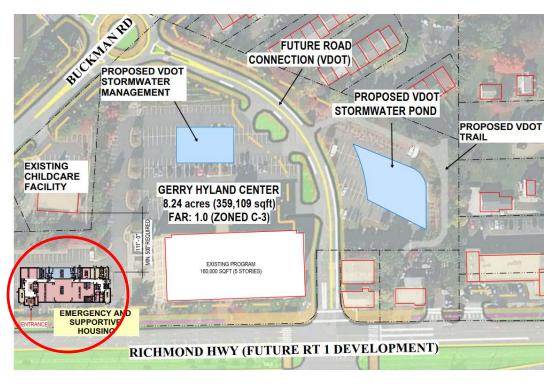

## Gerry Hyland Center – 8350 Richmond Hwy.

**Existing Gerry Hyland Center** 

- 1. Lee District
- 2. Owned by BOS
- 3. 8.2 AC. Zoned C-3
- 4. Existing Gerry Hyland (South County) Govt. Center
- 5. Close to transportation, but not many commercial/retail opportunities.
- 6. Residential along north and west property lines
- 7. Existing Daycare Facility adjacent
- 8. Significant VDOT improvements planned

## **Gerry Hyland Center**

- 1. Childcare facility within 500 ft.
- 2. VDOT Improvements planned
  - VDOT connection from Rt. 1 to Buckman Rd. and trail will reduce parking by approx. 59 spaces
  - Stormwater management pond will reduce parking by approx.
     87 spaces
  - Emergency and Supportive
     Housing program and parking
     would reduce approximately
     97 spaces from Gerry Hyland

### Shelter and Supportive Housing Test Fit

Due to not being able to accommodate required parking for all programs, the site is NOT FEASIBLE for the emergency and supportive housing program.