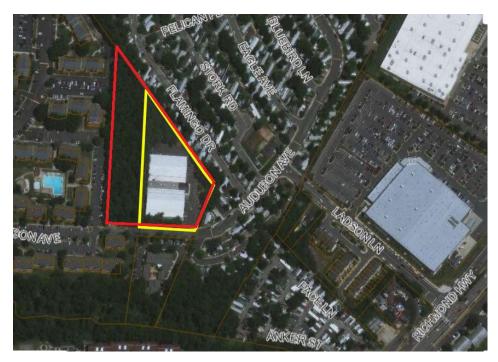

### Lee District Community Center – 7950 Audubon Ave., Alexandria

**Existing Parcel** 

- 1. Lee District
- 2. 5.3 AC, Zoned C-8
- 3. 2.38 AC undisturbed
- 4. Reasonable access to transportation and some retail/commercial centers.
- 5. Adjacent to residential properties
- 6. Planned for redevelopment
  - A full program has been developed for the site
  - Renovation of existing facility is ongoing
  - Includes childcare facility

As this site has been fully programmed, this location is NOT FEASIBLE for the emergency and supportive housing program.