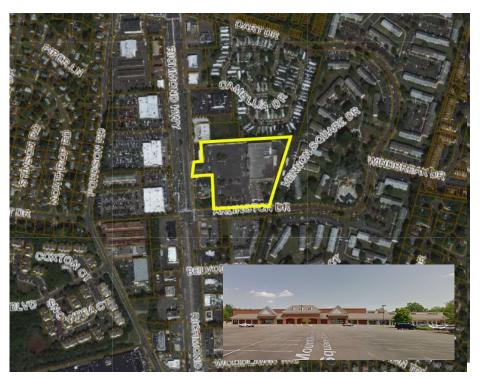

## Vacant Safeway – 7451 Mount Vernon Sq. Center

**Existing Parcel** 

- 1. Mount Vernon District
- 2. 7.37 AC, Zoned C-6/R-20
- 3. Existing vacant Safeway with occupied retail surrounding
- 4. Proximity to transportation and commercial/retail opportunities.
- 5. Adjacent to residential properties
- 6. Property under lease until 2024
- 7. Owner currently under sales negotiation with another buyer

As the property is in negotiation with another buyer, the site is NOT FEASIBLE for locating the emergency and supportive housing program.