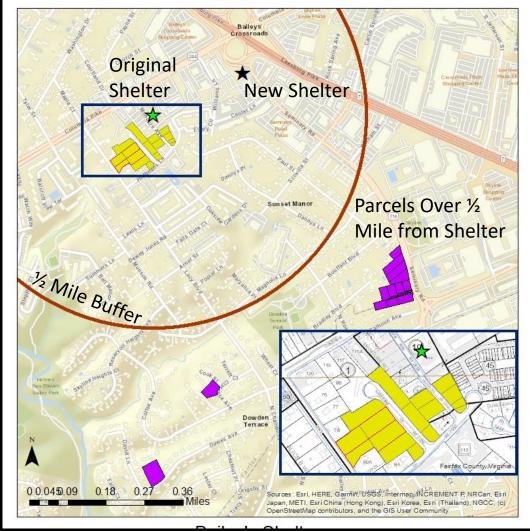

Due to zoning, parking, site, and program limitations, the site is NOT FEASIBLE for the emergency shelter program.

A review of assessed values of properties and crime data at and near local shelters.

Data provided by the Department of Tax Administration and Police Department.

# Fairfax County Shelters