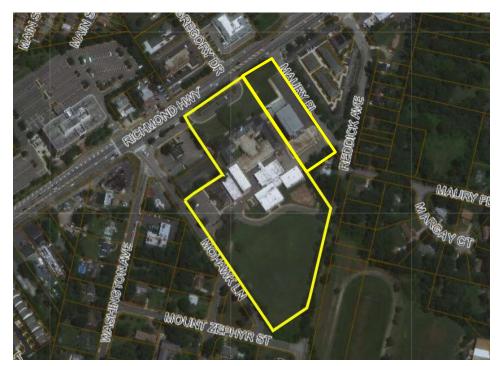

### Original Mount Vernon High School – 8333 Richmond Hwy., Alexandria

**Existing OMVHS Parcel** 

- 1. Mount Vernon District
- 2. Owned by BOS
- 3. 10.6 AC, Zoned C-8, R-2
- 4. Existing Original MVHS
- 5. Access to transportation, but not commercial/retail opportunities
- 6. Adjacent to residential properties
- 7. Redevelopment Plan in progress
  - Adaptive reuse program established
  - Childcare facilities planned

As adaptive reuse vision and goals have been established and the site has been fully programmed, the site is NOT FEASIBLE for locating the emergency and supportive housing program.