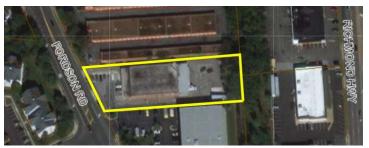

## United Community – 7511 Fordson Rd., Alexandria

### **Existing United Community**

- Lee District
- 2. Owned by BOS
- 3. 0.89 AC, Zoned C-8, Rezoning Required
- 4. Existing United Community (9,100 SF)
- 5. Resource Protection Area (RPA) in part of site
- 6. Adjacent to residential properties along West

## **United Community Existing Site**

**United Community Existing Site** 

- Parcel Size = 0.89 Acres (38,956 SF)
- Zoned C-8 (FAR = 0.5)
  - C-8 Allowable Building Total Square Footage = 19,478 SF
  - C-8 Allowable Building Height 40 feet = **3-Story**