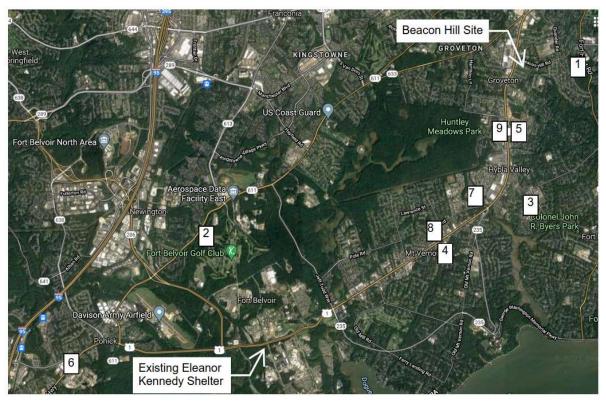

## Alternate Sites Considered - Emergency & Supportive Housing

**Map of Considered Sites** 

| 1 | Woods Behind Mount Vernon<br>RECenter - 2017 Belle View<br>Blvd., Alexandria  | Mount<br>Vernon |
|---|-------------------------------------------------------------------------------|-----------------|
| 2 | 8305 Telegraph Rd., Lorton                                                    | Mount<br>Vernon |
| 3 | Mount Vernon Government<br>Center and INOVA - 2511<br>Parkers Ln., Alexandria | Mount<br>Vernon |
| 4 | Original MVHS - 8333 Richmond<br>Hwy., Alexandria                             | Mount<br>Vernon |
| 5 | Vacant Safeway - 7451 Mount<br>Vernon Sq. Center, Alexandria                  | Mount<br>Vernon |
| 6 | Sunrise Senior Living - 7665<br>Lorton Rd., Lorton                            | Mount<br>Vernon |
| 7 | Lee District Community Center - 7950 Audubon Ave., Alexandria                 | Lee             |
| 8 | Gerry Hyland Center - 8350<br>Richmond Hwy., Alexandria                       | Lee             |
| 9 | United Community - 7511<br>Fordson Rd., Alexandria                            | Lee             |

### Woods behind Mt. Vernon RECenter – 2017 Belle View Blvd.

**Existing Park Authority Parcel** 

- 1. Mount Vernon District
- 2. 77.8 AC, Zoned R-4
- 3. Existing Mt. Vernon District Park
- 4. Proximity to transportation and a commercial/retail center.
- 5. Adjacent to residential properties
- 6. Park Authority Land
  - Existing district park
  - Comprehensive Plan designation as Public Park
- 7. RECenter parcel/site is planned for redevelopment, with construction planned for commencement

Due to the undeveloped area designated as a public park and the existing RECenter currently under redevelopment, the site is NOT FEASIBLE for locating the emergency and supportive housing program.