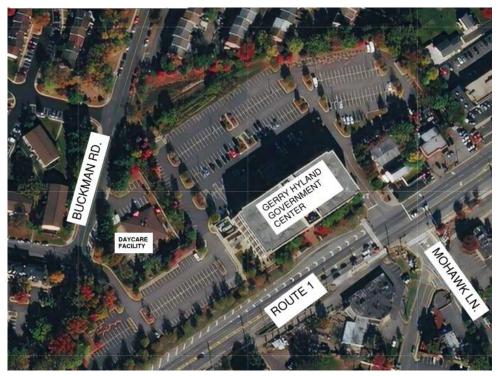

## Gerry Hyland Center – 8350 Richmond Hwy.

**Existing Gerry Hyland Center** 

- 1. Lee District
- 2. Owned by BOS
- 3. 8.2 AC. Zoned C-3
- 4. Existing Gerry Hyland (South County) Govt. Center
- 5. Close to transportation, but not many commercial/retail opportunities.
- 6. Residential along north and west property lines
- 7. Existing Daycare Facility adjacent
- 8. Significant VDOT improvements planned

## **Gerry Hyland Center**

- 1. Childcare facility within 500 ft.
- 2. VDOT Improvements planned
  - VDOT connection from Rt. 1 to Buckman Rd. and trail will reduce parking by approx. 59 spaces
  - Stormwater management pond will reduce parking by approx.
     87 spaces
  - Emergency and Supportive
     Housing program and parking
     would reduce approximately
     97 spaces from Gerry Hyland