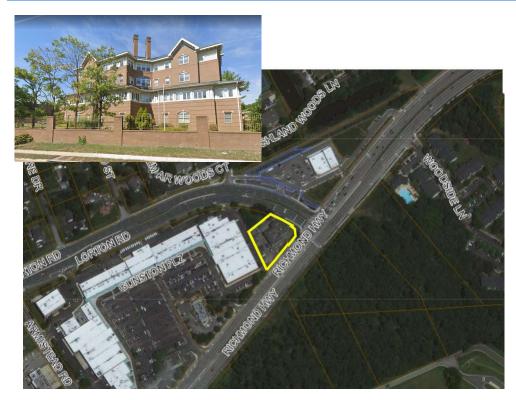

## Vacant Sunrise Senior Living – 7665 Lorton Rd. Lorton

**Existing Parcel** 

- Mount Vernon District
- 2. 0.65 AC, Zoned C-3
- 3. Existing vacant senior living facility
- 4. Proximity to transportation and some retail/commercial retail centers.
- 5. Close to residential properties
- 6. Limited parcel size for building footprint and sufficient parking
- 7. Current parking spaces (11) not sufficient for proposed program
  - 33 needed for emergency shelter
  - 36 needed if shelter/supportive housing combined
- Property approaching settlement with a buyer

Due to pending settlement of the property, the site is NOT FEASIBLE for locating the emergency and supportive housing program.