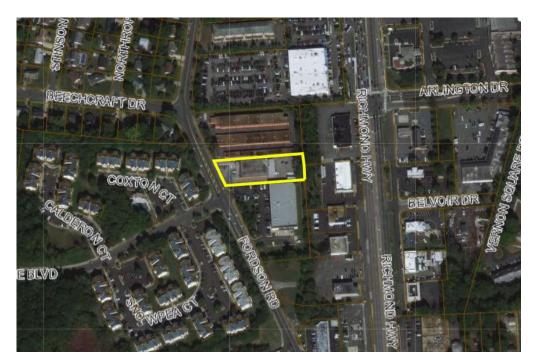

## United Community – 7511 Fordson Rd., Alexandria

### **Existing United Community**

- Lee District
- 2. Owned by BOS
- 3. 0.89 AC, Zoned C-8, Rezoning Required
- 4. Existing United Community (9,100 SF)
- 5. Resource Protection Area (RPA) in part of site
- 6. Adjacent to residential properties along West

## **United Community Existing Site**

**United Community Existing Site** 

- Parcel Size = 0.89 Acres (38,956 SF)
- Zoned C-8 (FAR = 0.5)
  - C-8 Allowable Building Total Square Footage = 19,478 SF
  - C-8 Allowable Building Height 40 feet = **3-Story**