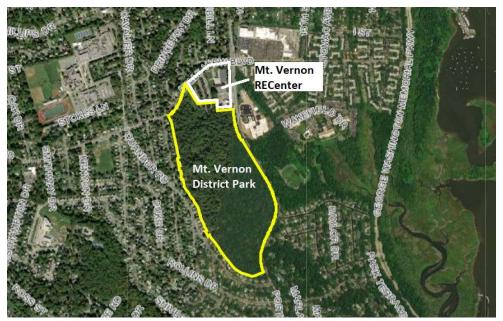

## Alternate Sites Considered - Emergency & Supportive Housing

**Map of Considered Sites** 

| 1 | Woods Behind Mount Vernon<br>RECenter - 2017 Belle View<br>Blvd., Alexandria  | Mount<br>Vernon |
|---|-------------------------------------------------------------------------------|-----------------|
| 2 | 8305 Telegraph Rd., Lorton                                                    | Mount<br>Vernon |
| 3 | Mount Vernon Government<br>Center and INOVA - 2511<br>Parkers Ln., Alexandria | Mount<br>Vernon |
| 4 | Original MVHS - 8333 Richmond<br>Hwy., Alexandria                             | Mount<br>Vernon |
| 5 | Vacant Safeway - 7451 Mount<br>Vernon Sq. Center, Alexandria                  | Mount<br>Vernon |
| 6 | Sunrise Senior Living - 7665<br>Lorton Rd., Lorton                            | Mount<br>Vernon |
| 7 | Lee District Community Center - 7950 Audubon Ave., Alexandria                 | Lee             |
| 8 | Gerry Hyland Center - 8350<br>Richmond Hwy., Alexandria                       | Lee             |
| 9 | United Community - 7511<br>Fordson Rd., Alexandria                            | Lee             |

## 8305 Telegraph Road, Lorton, VA

- 1. Mount Vernon District
- 2. 3.58 AC AC, Zoned R-1
- 3. Private parcel not owned by BOS
- 4. Surrounded by residential properties
- 5. Proximity to transportation, but not commercial/retail opportunities
- 6. No access to other human service programs in immediate area
- 7. Environmental factors
  - Majority of site in RPA Currently undeveloped
  - 2. Majority of site in flood plain

**Existing Parcel** 

Due to significant RPA and Flood plain constraints, the site is NOT FEASIBLE for locating the emergency and supportive housing program.