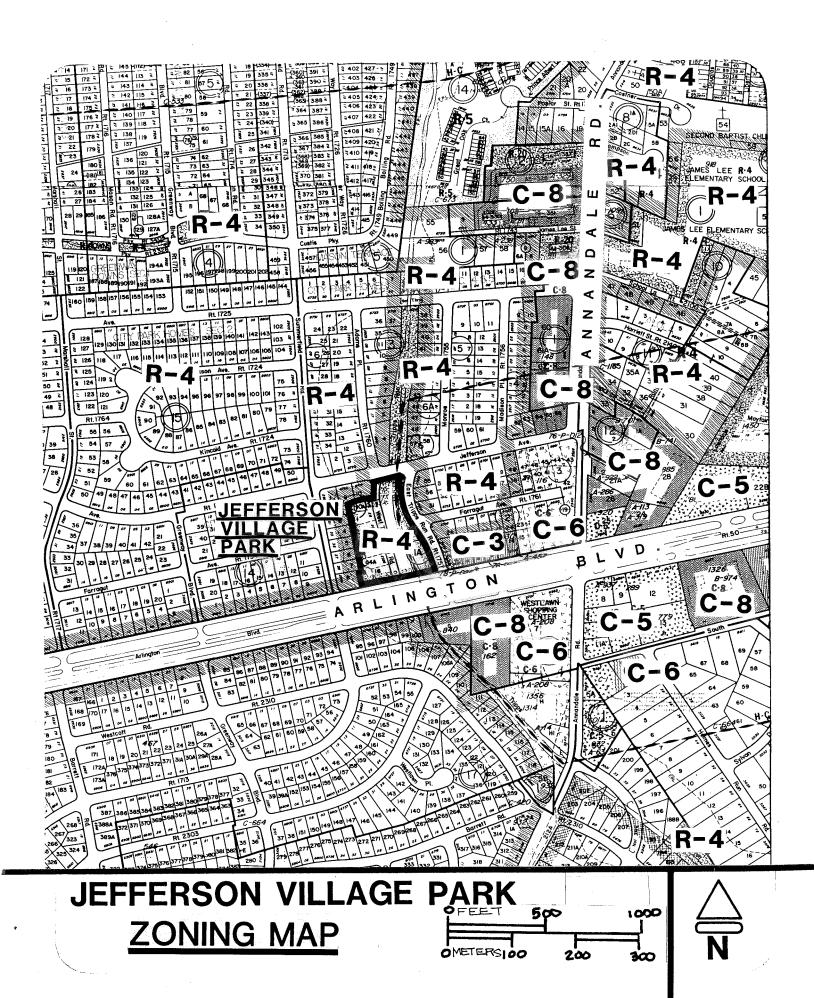

Estimated population within the extended service area =  $19.975 \pm ...$ 

Due to the large number of subdivision units within the extended service area, they are not listed here.

C. ZONING (Figure 3)

The park site is zoned R-4, adjacent properties are also zoned R-4; four residential units per acre.