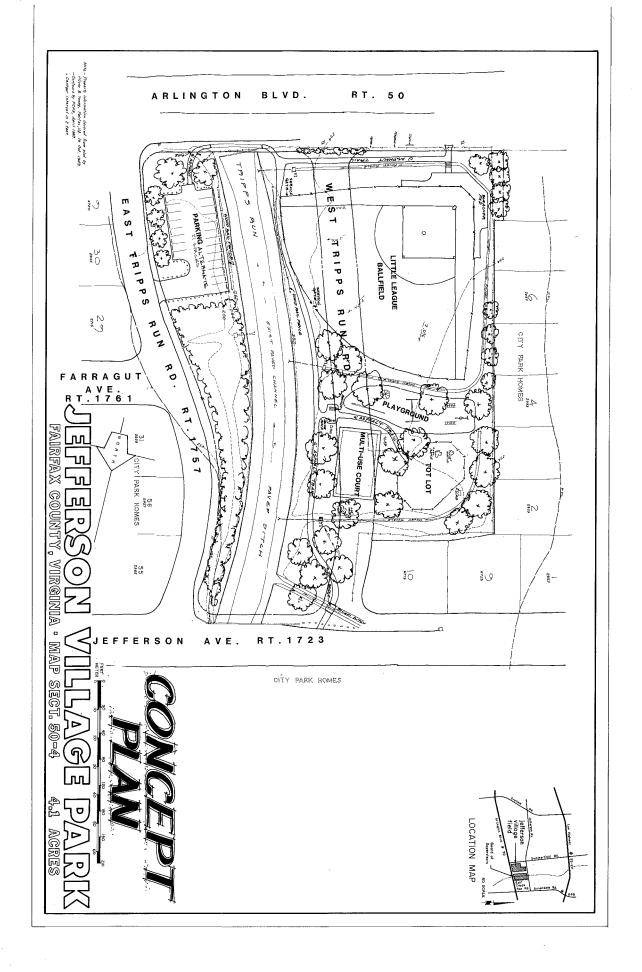

#### A. COMMUNITY MEETING

A meeting was held on May 30, 1985 with interested citizens to approve a preliminary master plan concept in principle. Approximately 10 citizens attended and discussed existing site conditions and desired facility and program development (see Appendix for a complete summary of the meeting).

The concept plan, as presented, proposed the following facilities: little league field, basketball/multi-use court, playground, tot lot, parking, and trails. This plan was approved, with modifications, to be developed as the preliminary master plan of the park (Figure 7). In view of limited available funds, a second concept was requested to be developed illustrating the facilities that could be incorporated with those funds.