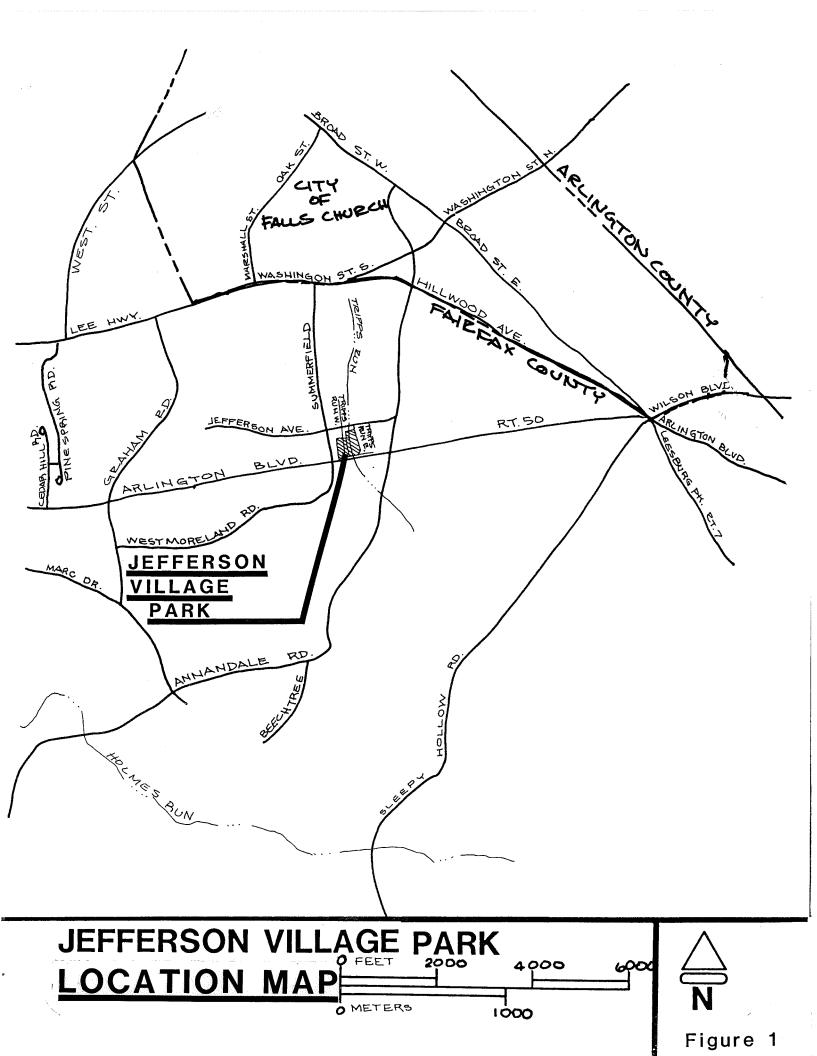

# II. <u>INTRODUCTION AND SITE LOCATION</u>

A. LOCATION AND ACQUISITION (Figure 1-2)

Providence Supervisory District

Property Identification Map 50-4 ((13)) (1), parcel 10A, 11, 12, 13, 14, 14A, 15, 16; (1A) parcel A; West Tripps Run Road.

# B. ACCESS

The site can be reached from Arlington Blvd. (Rt. 50 west) to the intersection of East Tripps Run Road.

#### Primary Service Area:

3/4 mile radius, further defined due to configuration of neighborhoods, subdivisions, streets, and highways is: north to Lee Highway (Rte. 29); east to Annandale Road (Rte. 649); south to Arlington Blvd. (Rte. 50); and west to Graham Road (Rte. 1720).

# Extended Service Area:

The extended service area extends from the primary service area to approximately a 1-1/2 mile radius around the site: north to the City of Falls Church; east to Sleepy Hollow Road; south to Holmes Run; and west to Holly Hill Drive, Pine Spring Road, and West Street.