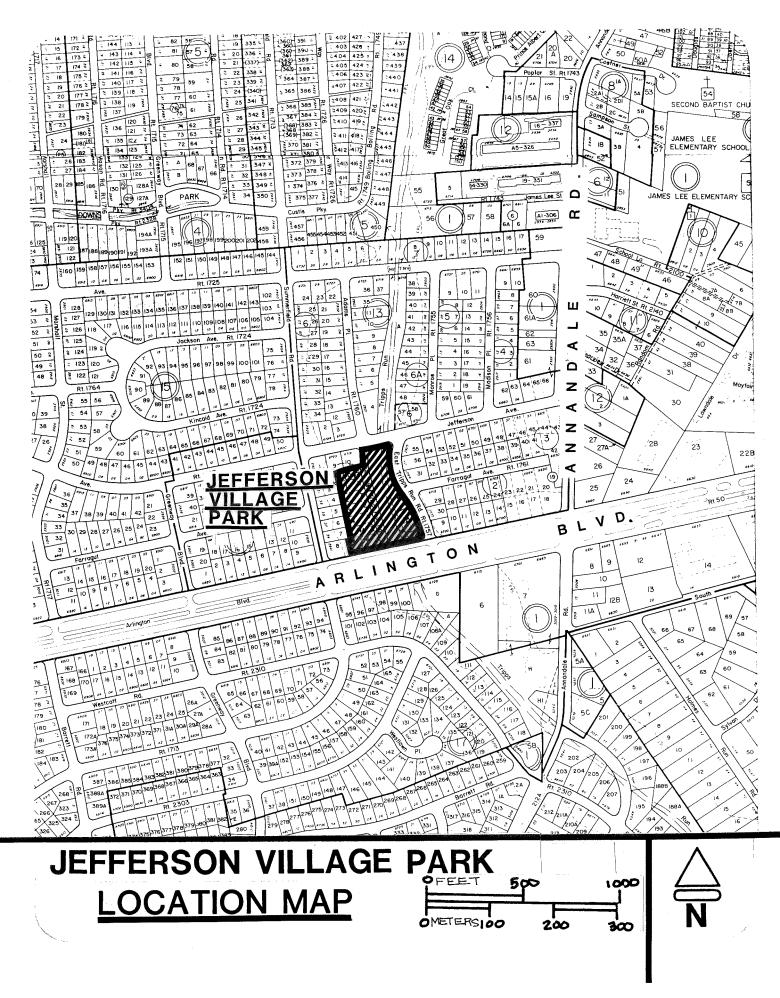

# II. <u>INTRODUCTION AND SITE LOCATION</u>

A. LOCATION AND ACQUISITION (Figure 1-2)

Providence Supervisory District

Property Identification Map 50-4 ((13)) (1), parcel 10A, 11, 12, 13, 14, 14A, 15, 16; (1A) parcel A; West Tripps Run Road.

Adjacent Properties - City Park Homes are located north, east, and west of the site.