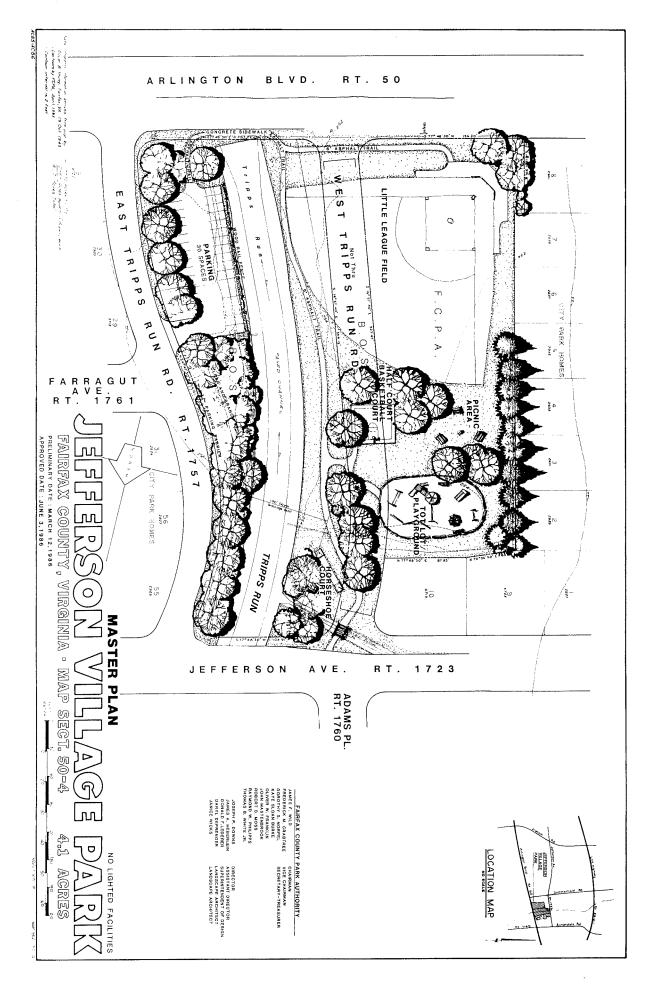

# VII. MASTER PLAN DESCRIPTION

The preliminary master plan was presented at public hearing March 12, 1986 (see Appendix F). Revisions were made to the preliminary master plan as result of comments received at and following the public hearing. The following features are described as they are shown on the master plan:

None of the facilities are lighted.

<u>Parking</u>: Vehicular access is from East Tripps Run Road. Asphalt parking area provides park users off street parking for approximately 30 cars, including handicap parking. A wood r ail fence is provided along the west edge of the parking area to limit access into Tripps Run.

<u>Trails</u>: Asphalt trail, 6', wide extends from the service road to Jefferson Avenue with trail connections to the parking area, little league field, tot lot/playground, and half-court basketball court. A pedestrian bridge provides access over the stone-lined ditch adjacent to Jefferson Avenue.

<u>Little League Ballfield</u>: Upgrading of existing little league ballfield is to include minor grading, infield, refurbishing, backstop, concrete bleacher pad, outfield fencing, sideline fencing, and dugout fencing.

Tot Lot/Playground: Equipment will provide a variety of activity for pre-school and school age children and will be selected for durability, vandal resistance, and safety. A woodchip surface under and around the equipment will provide protection from falls. Benches are provided for attendants.

Half-Court Basketball Court: A paved court, 40' x 50', including one goal. A bike rack is locat ed adjacent to the court.

<u>Picnic Area</u>: Includes three picnic tables, one grill, and one trash receptacle located adjacent to tot lot/playground.

<u>Horseshoe Court</u>: The existing horseshoe court is relocated to the area adjacent to the stone-lined ditch at Jefferson Avenue and includes benches.

<u>Parking Barrier</u>: A vehicle barrier (actual design to be determined at detail stage) placed along East Tripps Run Road and along Jefferson Avenue to restrict vehicle access into the paved channel.

<u>Landscaping</u>: Additional planting will be provided where required to define and enhance the activity areas. Existing vegetation will be preserved and protected where possible.