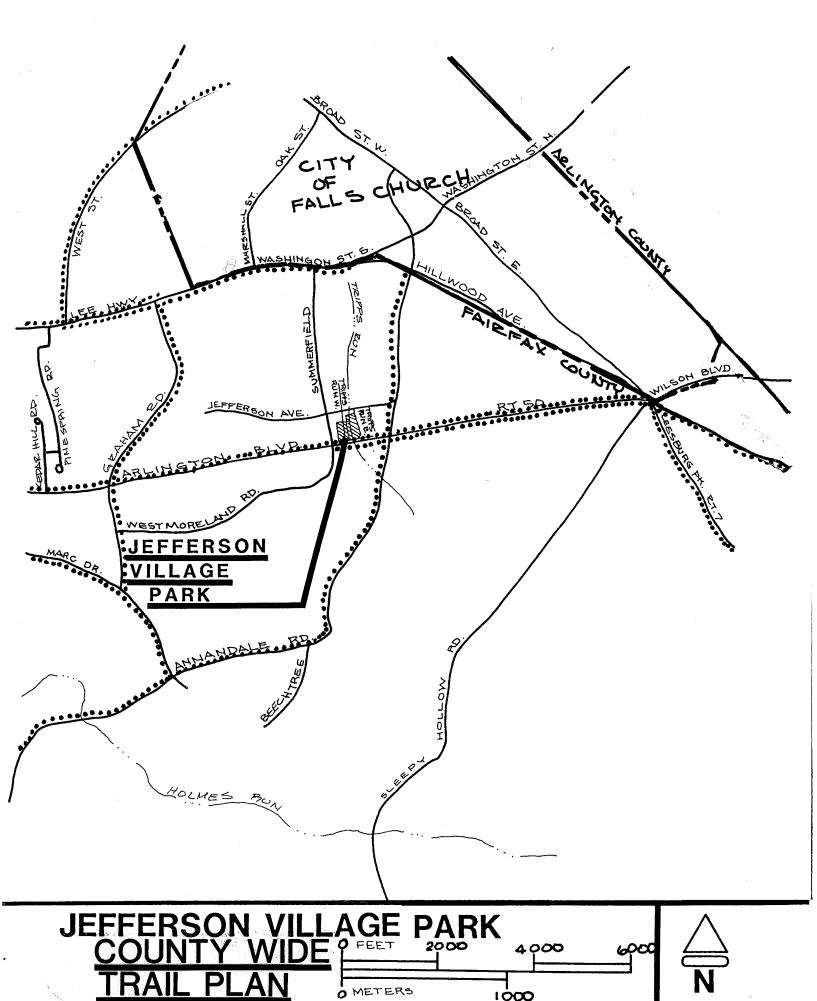

D. COUNTYWIDE TRAILS PLAN (Figure 4)

The Countywide Trails Plan shows trails along both sides of Arlington Blvd.

E. NEARBY PARKS AND SCHOOLS (Figure 5)

Existing public recreation facilities in parks (Fairfax County Park Authority) and schools (Fairfax County Public Schools) in the primary and extended service area are as follows: