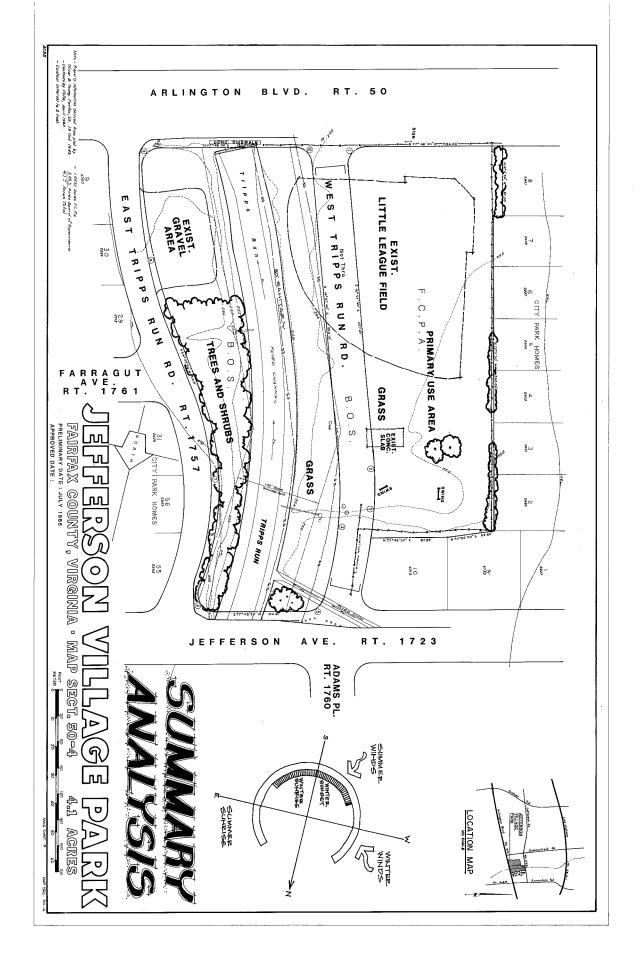

# C. SUMMARY SITE ANALYSIS (Figure 6)

The major features of the site are the existing little league facility, a paved channel used to channel Tripps Run through the site, and the undeveloped parcel adjacent to East Tripps Run Road. Tripps Run channel divides the site into two parcels, limiting development of most facilities to the portion of the site west of the channel.

The slope of the ground does not restrict development of park

facilities. However, the existing grade would require modifications to provide proper drainage of playing field and other facilities.

The soils present do not appear to have limiting qualities for park development.

Vegetation does not limit development. Existing trees may be retained, and additional landscaping incorporated to further define park spaces.

# 1. Existing Facilities and Uses

Existing facilities include a little league field with player areas and bleachers, swings remaining from a previous playground, and fencing along the west, south, and a portion of the north perimeters of the site.

#### 2. Easements and Utilities

A 100' wide storm drainage easement runs from north to south through the center of the undeveloped parcel. Tripps Run is channeled through a paved channel within that easement.

A 50' wide sanitary sewer easement also exists within the above storm drainage easement.

Utilities: Electric and water services are available, and do not limit development.