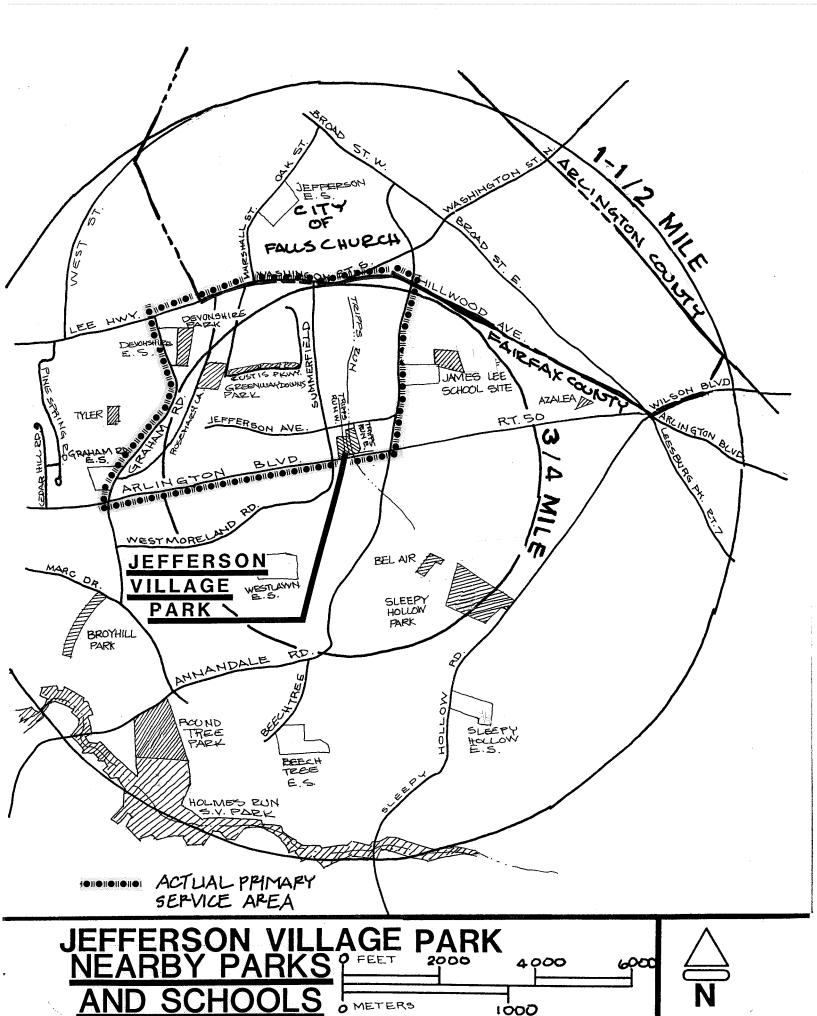

D. COUNTYWIDE TRAILS PLAN (Figure 4)

The Countywide Trails Plan shows trails along both sides of Arlington Blvd.

E. NEARBY PARKS AND SCHOOLS (Figure 5)

Existing public recreation facilities in parks (Fairfax County Park Authority) and schools (Fairfax County Public Schools) in the primary and extended service area are as follows:

1000

Figure 4

Figure 5

F. PUBLIC PARK FACILITIES SURPLUS/DEFICIENCY (Table II)

FCPA FACILITY STANDARDS AS RELATED TO STUDY AREA
PRIMARY SERVICE AREA

| Facility                 | FCPA<br>Facility<br>Standard | Needed<br>Facilities | Existing<br>Parks | Existing<br>School<br>Facilities |   | Surplus(+)<br>Deficiency(-) |
|--------------------------|------------------------------|----------------------|-------------------|----------------------------------|---|-----------------------------|
| Tot Lot                  | 1-500 persons                |                      | 1                 | _                                | 1 | -8                          |
| Baseball                 | 1-6000                       | 1                    | 1                 | -                                | 1 | 0                           |
| Softball                 | 1-3000                       | 2                    | 1                 | -                                | 1 | -1                          |
| Tennis                   | 1-1200                       | 4                    | 0                 | -                                | 0 | _4                          |
| Basketball/<br>Multi-Use | 1-500                        | 9                    | 1                 | _                                | 1 | -8                          |
| Swim Pool                | 1-15000                      | 1                    | 0                 |                                  | 0 | -1                          |
| Golf Course              | 1-25000                      | 1                    | 0                 | _                                | 0 | -1                          |
| Soccer                   | 1-1500                       | 3                    | 0                 |                                  | 0 | -3                          |

#### Primary Service Area:

3/4 mile radius, further defined due to configuration of neighborhoods, subdivisions, streets, and highways is: north to Lee Highway (Rte. 29); east to Annandale Road (Rte. 649); south to Arlington Blvd. (Rte. 50); and west to Graham Road (Rte. 1720).

Estimated population within the primary service area =  $4715\pm$ .

Subdivision units within the primary service area are: City Park Homes, Greenway Downs, Mason Terrace, Rixey Estates, Great Oak Square, Woodley Subdivision, Woodley North, Devonshire Gardens, Lee Graham Square, James Lee Condominiums, James Lee Subdivision.

# Extended Service Area:

The extended service area extends from the primary service area to approximately a 1-1/2 mile radius around the site: north to the City of Falls Church; east to Sleepy Hollow Road; south to Holmes Run; and west to Holly Hill Drive, Pine Spring Road, and West Street.

Estimated population within the extended service area =  $19.975 \pm ...$ 

Due to the large number of subdivision units within the extended service area, they are not listed here.

C. ZONING (Figure 3)

The park site is zoned R-4, adjacent properties are also zoned R-4; four residential units per acre.