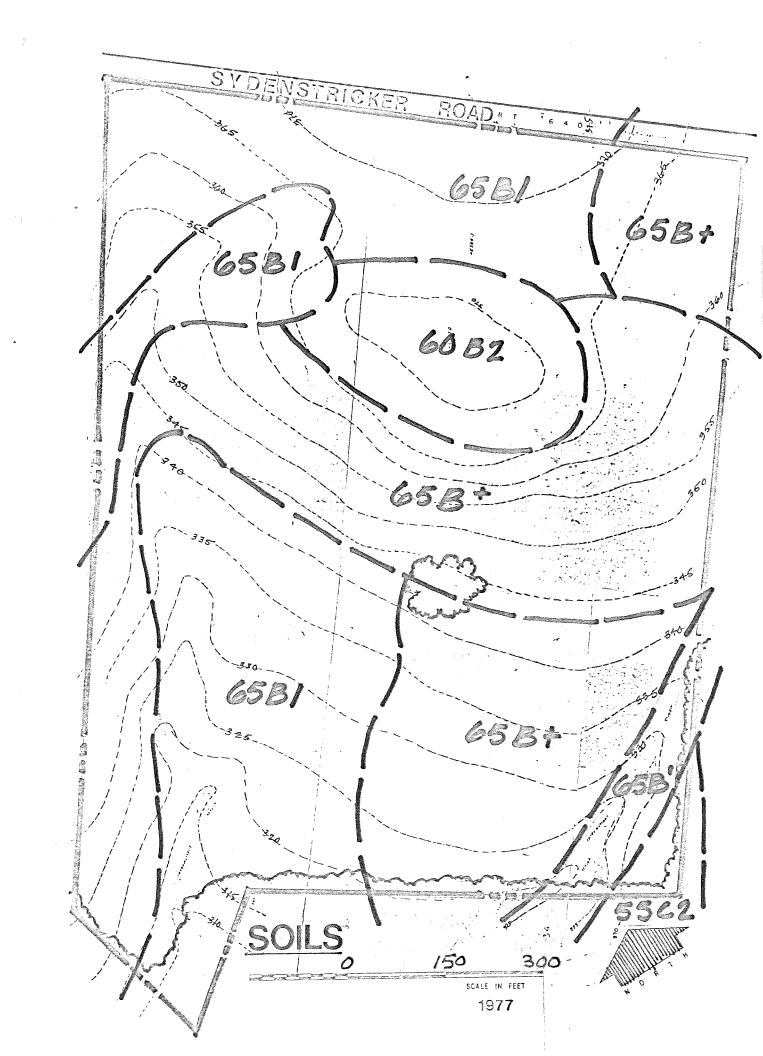

#### SITE ANALYSIS

This 20 acre park has slopes ranging from 2% to 25%. The soils of this site area of the Colfax (65), Appling Gritty loam (60) and Glenelg silt loam series (55). The Colfax series is somewhat poorly drained and considered poor for septic fields and subgrade material. The Appling Gritty loam is a deed well drained soil considered fair for septic fields and subgrade material. The Glenelg silt loam is a well drained soil formed from quartz secrite schist rock. Much of this quartz rock is evident on the surface of the site. Accordint to County soil scientists, depth to bedrock ranges from 4 to 50 feet on this site. (See Slope Map and Soils Map.)

Two small intermittent streams cross the western corners of the site. The southern portion is marshy as a result of the stream in that area. The streams are two tributaries of the Cherry Run stream, Middle Run stream and flow into Pohick Creek.