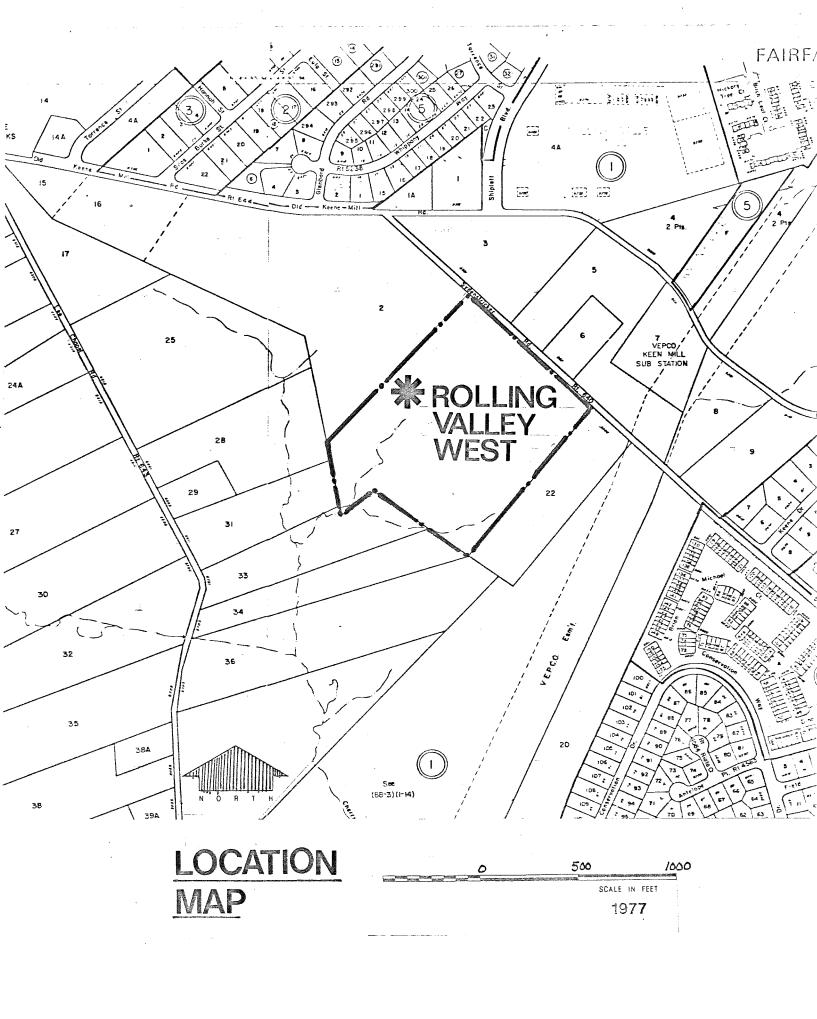

#### LOCATION

Rolling Valley West Park is located in the Springfield Magisterial District. (Tax map 88-2). The property fronts on Sydenstricker Road, near its intersection with Old Keene Mill Road. The park is bordered by Sydenstricker Road on the north, Big K Trash Company on the east, and farmland on the south and west. (See Regional and Service Area Map.)

#### SITE DESCRIPTION

The park is approximately a 20 acre site which previously served as pastureland for an adjacent farm. At present, there is no development on the site and no vehicular access. The land is gently rolling with some mature trees. Drainage is good and the site is suitable for most types of recreational development. (See Location Map.)