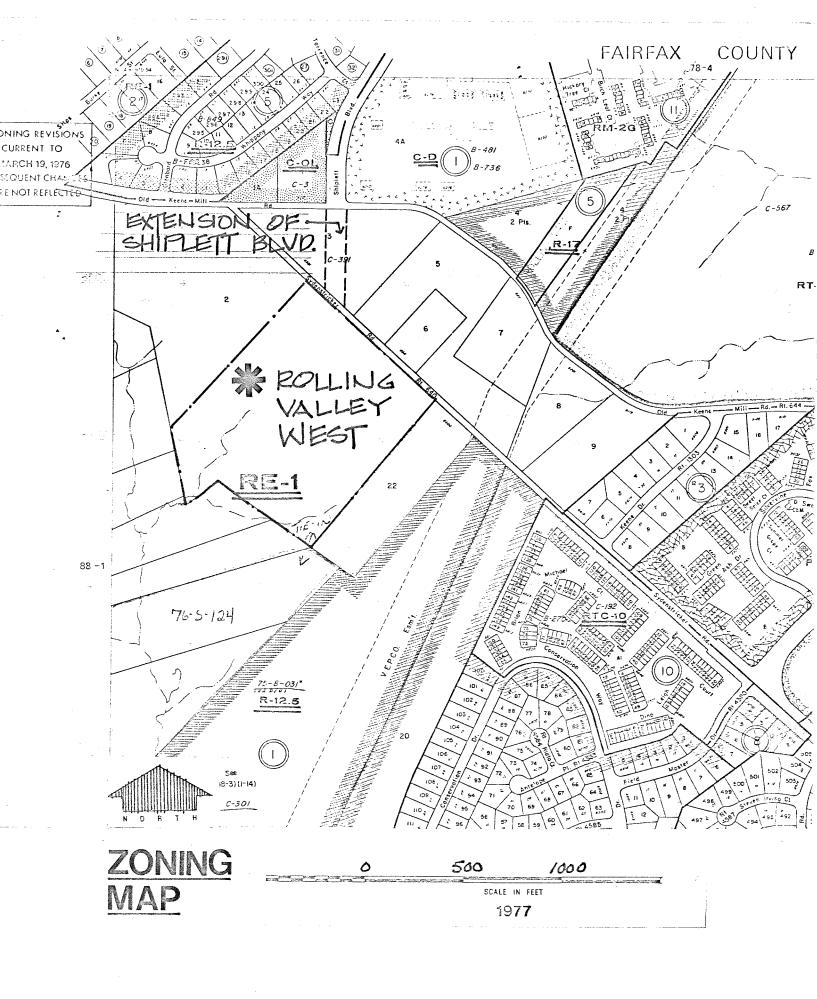

#### ZONING

Rolling Valley West Park and all adjacent properties are zoned RE-1, single-family, one acre lots. Except for the parcels covered in the land acquisition report. (See Zoning Map.)

#### ACCESS

There is no access to the park. Sydenstricker Road does not have sidewalks or any means to allow pedestrian access. This park must be reached by vehicle. We will require access permit from the Virginia Department of Transportation to allow a driveway entrance to a parking area. Future plans to extend Shiplett Blvd. would create an intersection at the northwest corner of the park. The exact route has not been determined.

Land Acquisition has reported the submission of one parcel of land contiguous to the southern corner of the site. Parcels 36 and 37 rezoned to R12.5 case no. 76.S.124.

Another County agency contacted for input was the Dept. of Recreation. They submitted the following for consideration in the master plan: