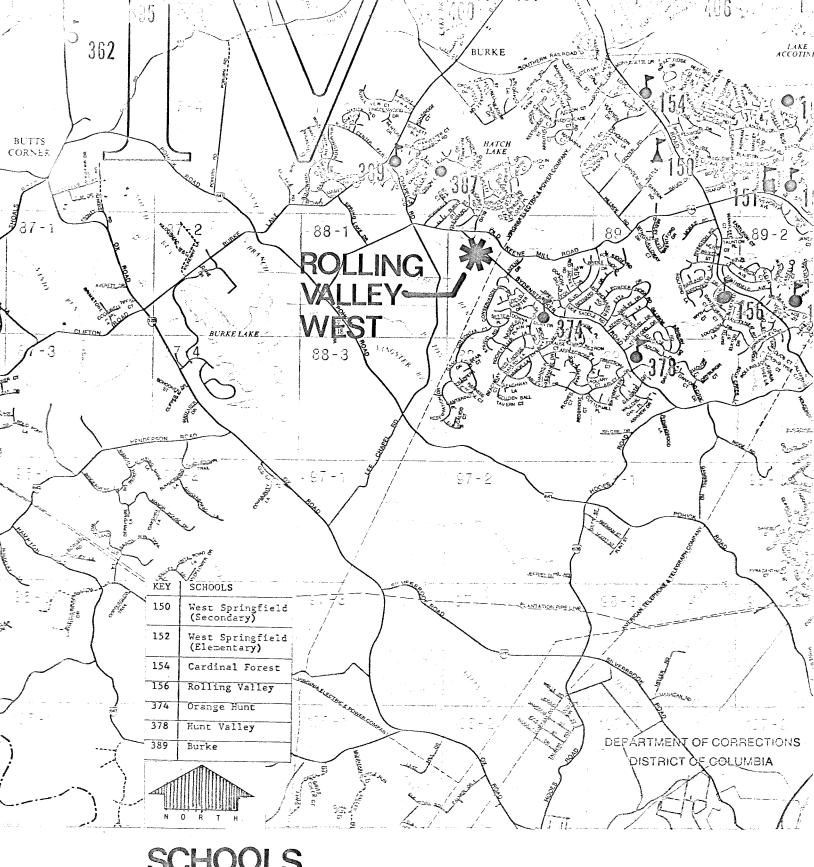

4,000 8,000 12,000 16,000 SCALE IN FEET

Schools within School District IV within a short drive of the park are: (See Schools Map)

| *<br>KEY | SCHOOL <b>S</b>               | School Districts | Magisterial District | Grid         | Apparatus Area | Baseball or<br>Softball Fields |               | 90 ft./backstop | Basketball Courts | Goals | Blacktop | Football Fields | Lights | Soccer Fields | 100 yd. | 80 yd. | Other size | Tennis Courts | Fenced   | Track    | Water Fountain | 5 |
|----------|-------------------------------|------------------|----------------------|--------------|----------------|--------------------------------|---------------|-----------------|-------------------|-------|----------|-----------------|--------|---------------|---------|--------|------------|---------------|----------|----------|----------------|---|
| 150      | West Springfield (Secondary)  | 4                | 8                    | 79-3         | -              | 5                              | 1-B*<br>1-B 1 | 1-E<br>1-E      |                   | 6     | 1        | 1*<br>1         | 1      |               |         |        |            | 6             | 6        | 1        |                |   |
| 152      | West Springfield (Elementary) | 4                | 8                    | 89-2         | 1              | 2                              | 1-B*<br>1-E*  |                 | 2<br>D            | 4     | 2        |                 |        | 1             |         | 1*     |            |               |          |          |                |   |
| 154      | Cardinal Forest               | 4                | 8                    | 79-3         | 2              | 2                              | 1-E*<br>1-B*  |                 | 2                 | 5     | 4        |                 |        | 2             |         | 1*     | 1*         | 2             | 2        |          |                |   |
| 156      | Rolling Valley                | 4                | 8                    | 89-1         | 1              | 2                              | 1-B<br>1-E*   |                 | 1                 | 2     | 1        |                 |        | I             | 1*      |        |            |               |          | 1        |                |   |
| 374      | Orange Hunt                   | 4                | 8                    | 88-2         | 1              | 2                              | 1-B*<br>1-B   |                 | 2                 | 4     | I        |                 |        | 1             |         |        | 1*         |               |          | <u> </u> |                |   |
| 378      | Hunt Valley                   | 4                | 8                    | 89 <b>-3</b> | 2              | 2                              | 1-B<br>1-E    |                 | 4                 | 6     | 2        |                 |        |               |         |        |            |               | L        |          |                |   |
| 389      | Burke                         | 4                | 8                    | 78-3         | 1              | 2                              | 1-C<br>1-C    |                 | (D)               | 8     | 1        | 1               |        | 1             |         |        | <u> </u>   | <u> </u>      | <u> </u> |          | 1              |   |

#### LOCATION

Rolling Valley West Park is located in the Springfield Magisterial District. (Tax map 88-2). The property fronts on Sydenstricker Road, near its intersection with Old Keene Mill Road. The park is bordered by Sydenstricker Road on the north, Big K Trash Company on the east, and farmland on the south and west. (See Regional and Service Area Map.)

#### SITE DESCRIPTION

The park is approximately a 20 acre site which previously served as pastureland for an adjacent farm. At present, there is no development on the site and no vehicular access. The land is gently rolling with some mature trees. Drainage is good and the site is suitable for most types of recreational development. (See Location Map.)