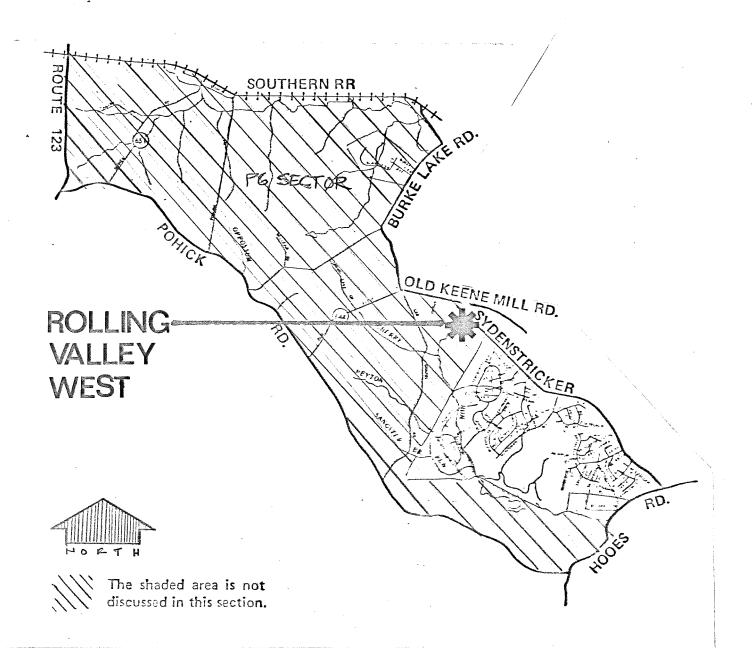

#### COMPREHENSIVE PLAN RECOMMENDATIONS

Rolling Valley West Park is located in Area III of the Comprehensive Plan within the Pohick Planning District (see plan, page 11-111-27). It is more specifically located in the eastern portion of the Middle Run Community Planning Sector (P6). (See Comprehensive Plan Map.)

The population of Sector P6 is approximately 3,300. However, this sector lies adjacent to new subdivisions in the Burke area consisting primarily of single family detached units and townhouses. Completion of existing and proposed development will greatly increase the population desnity of this area.

There are no park facilities in this sector and the Comprehensive Plan recommends:

- Acquire, by dedication, local serving parkland for new development.
- 2. Preserve the Middle Run Stream Valley system partly by dedication.
- 3. Under Sector P2: Acquire land for local serving parks at the southwest quadrant of Sydenstricker and Old Keene Mill Road and develop the park with large scale active recreation facilities.