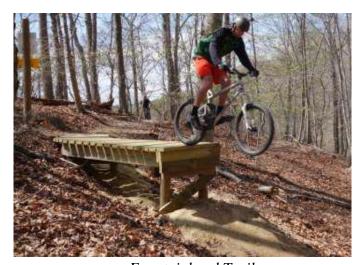

and other resources that might be needed to maximize the potential of this area of tourism.

Using the expertise of MORE provided unique insights into the hobby and sport of mountain biking in the mid-Atlantic region and Fairfax County.

#### **The Current State:**

Mountain biking has been a growing hobby for about 25 years. Today, there are more trails available to mountain bikers in Fairfax County than ever before. While there are many trails that are locally popular, Fairfax County has four trails that rank in the top ten mountain bike trails in Virginia and, more significantly, we have the #1, #2, and #3 top ranked trails by users in the state.

The mountain bike community ranks trails based on their technical challenge; they tend to like hills, rocks and other challenging terrain.



Fountainhead Trail

The most premium and rare form of mountain bike trails is called "single track." A single track is a narrow trail (usually 36 inches) and often purpose built for mountain biking. A double track is more gravel or dirt road. Single tracks are often designed to be more technically challenging. It is significant that Fairfax County has two premium single track courses, which are #1 ranked Fountainhead Regional Park and #2 ranked Meadowood BLM.

Long linear trails like the Cross County Trail and W&OD Trail serve to connect more technically challenging riding areas. In general, these long straight trails do not rank as high with this community because they often lack the technical challenge that is desired, but they are highly valued as a way to get from one more technical