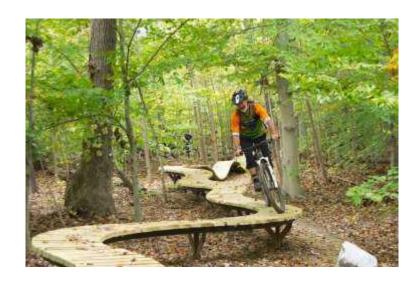

the exit of Stinger Trail and topping out on a bluff over the stream valley marked with a stone cairn. The entrance to Stinger Trail is just around the corner.

Turn left onto the Stinger Trail and enjoy the tight, bench cut single track. A series of short descents and climbs brings you back to South Branch Loop below the bermed climb. Turn left to continue counterclockwise and pass the exit to Stinger Trail this time. You'll cross the fire road and a small stream before reaching the entrance to Yard Sale Trail.

Turn left off of South Branch Loop to start your run down Yard Sale. You'll run into South Branch Loop just after the boardwalk over the stream valley, head left at the intersection, climbing past both Stinger Trail and Yard Sale Trail to continue your lap on South Branch Loop.



This trail accesses the Belmont Boulevard trailhead, and is a leg buster of a climb, but a fun descent back to South Branch Loop. It's definitely worth the extra few minutes.

Back on South Branch Loop, you'll cross the gas line cut again on a paved stone causeway, and have roughly a mile to go to get back to the intersection with the Gunston Road Connector. Turn right to head back to your car at the Mason Neck Gateway lot, or head left to start a second lap on South Branch Loop!

While this route is the most efficient way to hit all of Meadowood's trails on one trip around the loop, it's only an introduction to the system. South Branch Loop flows great in both directions, and riders often session the three bike-specific trails and the Belmont Connector multiple times before continuing o