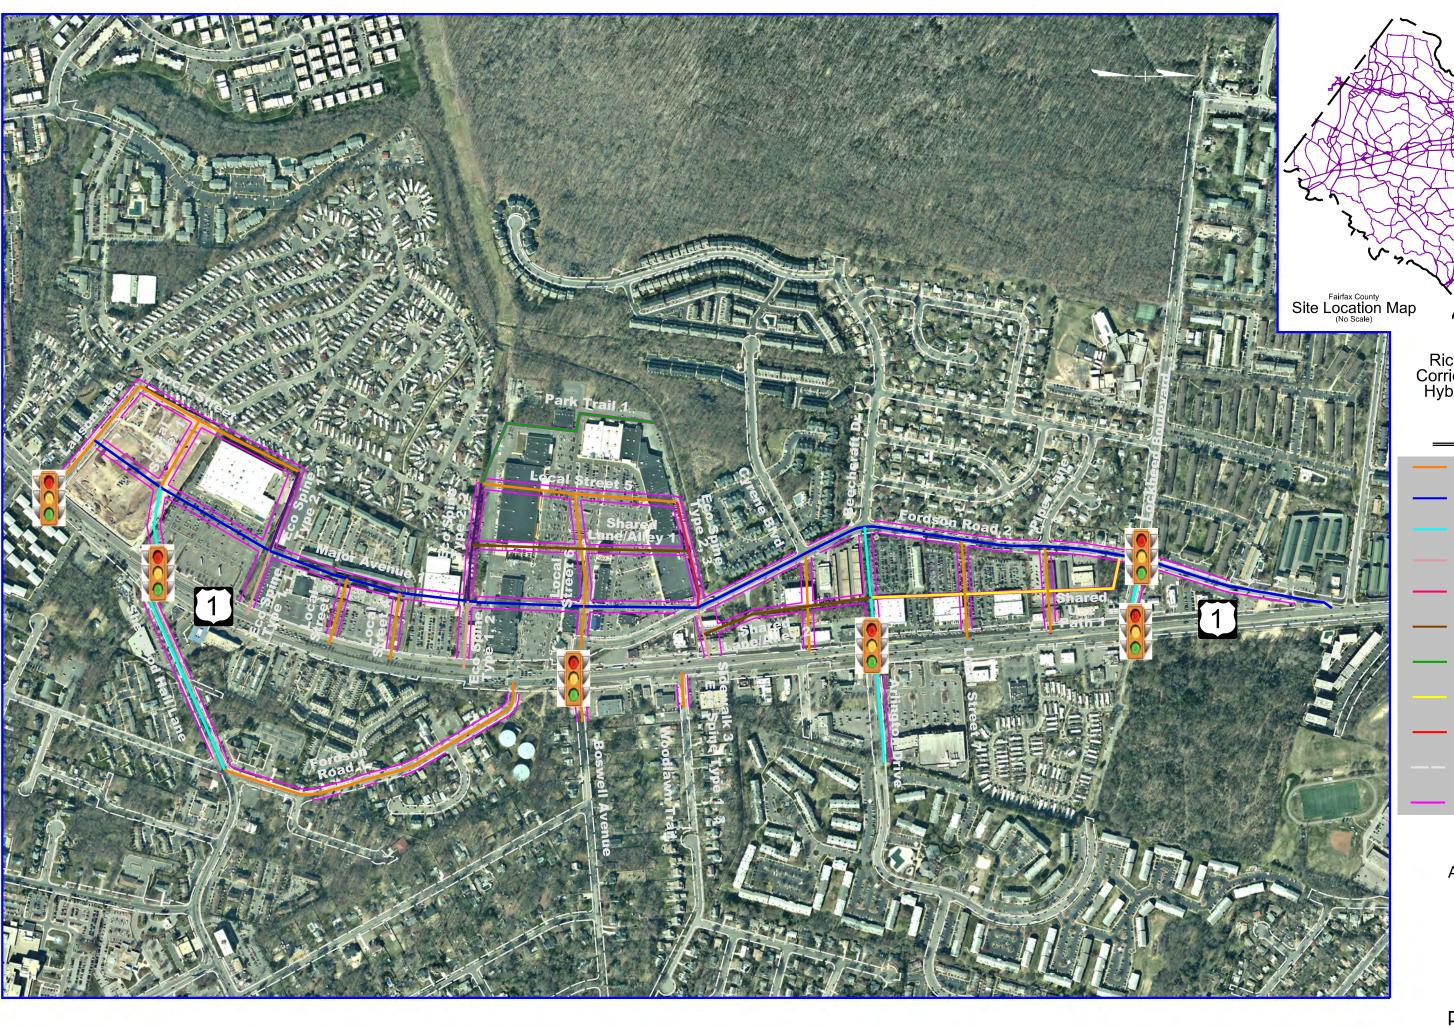

Richmond Highway Corridor Improvements Hybla Grid of Streets

#### Legend

Denotes Local Street

Denotes Major Avenue

Denotes Avenue

Denotes Ecological Spine Type 1

Denotes Ecological Spine Type 2

Denotes Shared Lane/Alley

Denotes Park Trail

Denotes Shared Use Path

Denotes Ecological Spine Type 3

Denotes Ex. Right of Way

Denotes Prop. Right of Way

August 2019

**Typical Section** 