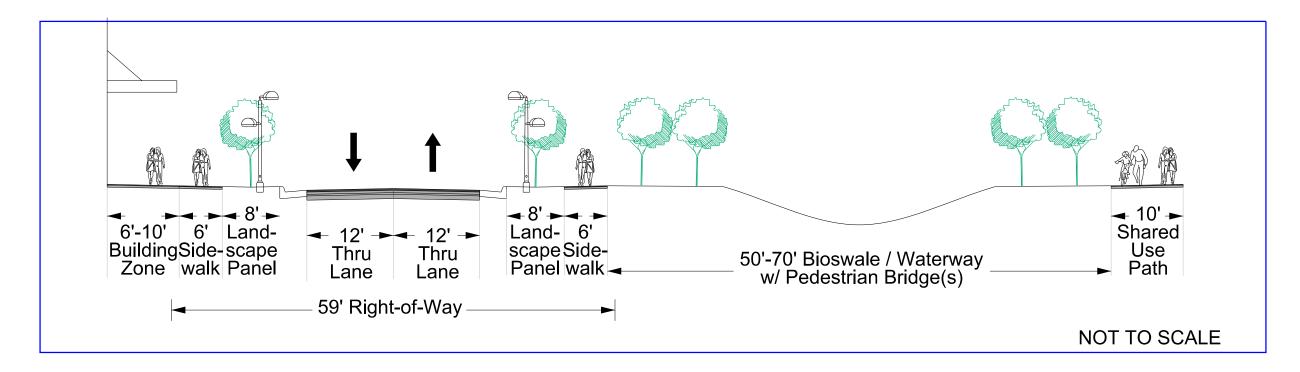

TATION IMPROVEMENTS



#### Richmond Highway Corridor Improvements Hybla Grid of Streets

Final Estimate May 2020

**Prepared For: Fairfax County Department of Transportation** 



Rinker Design Associates
11100 Endeavor Court, Suite 200
Manassas, VA 20109
(703)368-7373



Richmond Highway Corridor Improvements Hybla Grid of Streets

#### Legend

Denotes Local Street

Denotes Major Avenue

Denotes Avenue

Denotes Ecological Spine Type 1

Denotes Ecological Spine Type 2

Denotes Shared Lane/Alley

Denotes Park Trail

Denotes Shared Use Path

Denotes Ecological Spine Type 3

Denotes Ex. Right of Way

Denotes Prop. Right of Way

August 2019



**Typical Section** 

#### Avenue





**Typical Section** 

## **Ecological Spine Type 1**





**Typical Section** 

## **Ecological Spine Type 2**





**Typical Section** 

#### **Local Street**





**Typical Section** 

#### Major Avenue





**Typical Section** 

# Shared Lane/Alley