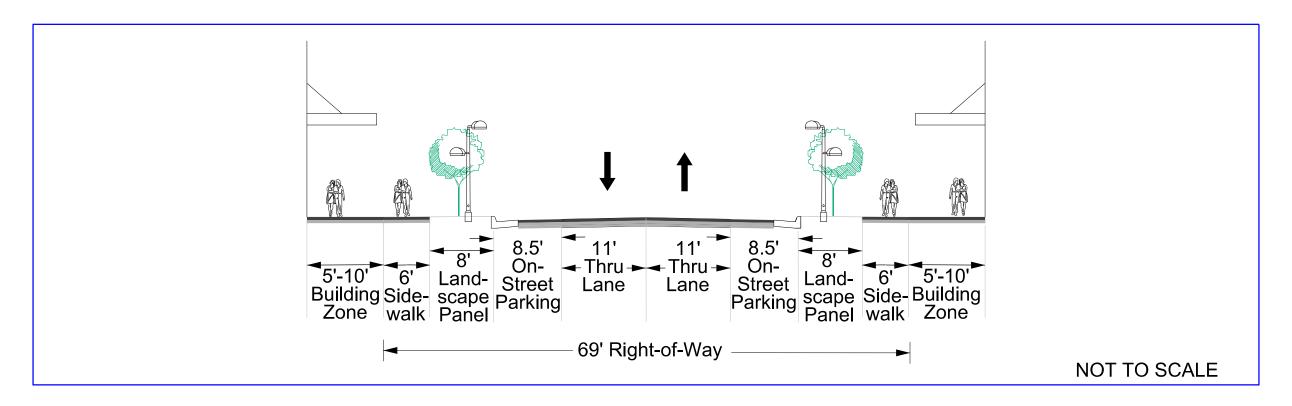

idor Improvements Hybla Grid of Streets

Final Estimate May 2020

**Prepared For: Fairfax County Department of Transportation** 



Rinker Design Associates
11100 Endeavor Court, Suite 200
Manassas, VA 20109
(703)368-7373



Richmond Highway Corridor Improvements Hybla Grid of Streets

#### Legend

Denotes Local Street

Denotes Major Avenue

Denotes Avenue

Denotes Ecological Spine Type 1

Denotes Ecological Spine Type 2

Denotes Shared Lane/Alley

Denotes Park Trail

Denotes Shared Use Path

Denotes Ecological Spine Type 3

Denotes Ex. Right of Way

Denotes Prop. Right of Way

August 2019



**Typical Section** 

#### Avenue





**Typical Section** 

## **Ecological Spine Type 1**





**Typical Section** 

## **Ecological Spine Type 2**





**Typical Section** 

#### **Local Street**





**Typical Section** 

#### Major Avenue





**Typical Section** 

# Shared Lane/Alley