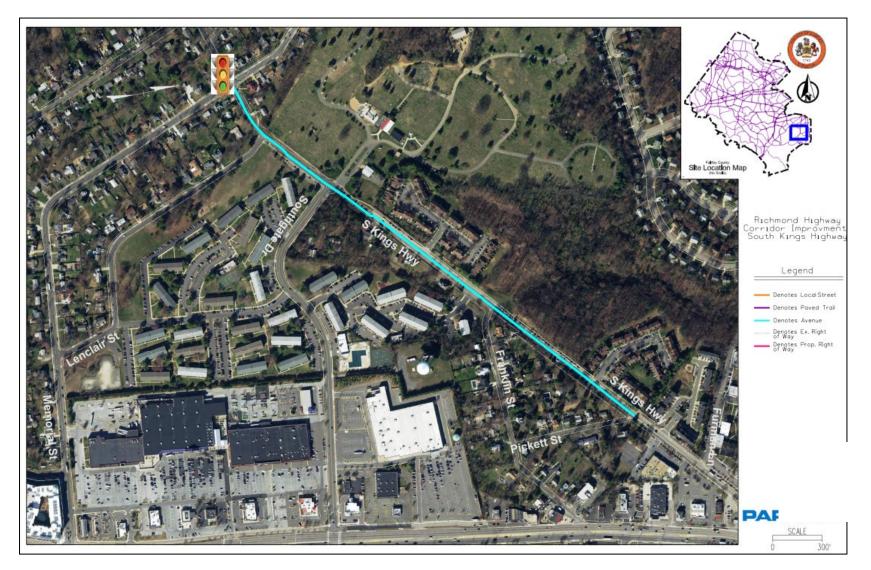

ks



### Hybla Valley/Gum Springs CBC Sidewalks



### South County CBC Sidewalks





#### Woodlawn CBC Sidewalks





# Project Types

- Sidewalks
- Grid of Streets (GOS)
- Trail Projects
- Bike Lane Projects

#### North Gateway CBC GOS







#### Beacon/Groveton CBC GOS



### Hybla Valley/Gum Springs CBC GOS









# Project Types

- Sidewalks
- Grid of Streets (GOS)
- Trail Projects
- Bike Lane Projects

# List of Trail Projects

#### Project List

South Kings Highway Bike/Ped Improvements

Davis Street-Arlington Drive Connector Trail

Pole Road Shared Use Path

Buckman Road Bike/Ped Improvements

Old Mill Road Shared Use Path

Jeff Todd Way Shared Use Path

Ashton-Grey Goose-Hybla Valley Trail

**Douglas Street-Derek Road Connector Trail** 

### South Kings Highway Improvements





### Davis Street-Arlington Drive Trail



#### Pole Road Trail





# Project Types

- Sidewalks
- Grid of Streets (GOS)
- Trail Projects
- Bike Lane Projects

# List of Bike Projects

| Project List                                |
|---------------------------------------------|
| Memorial Street Bike Lane                   |
| Arlington Drive Bike Lane                   |
| Lukens Lane Bike Lane/Ped Improvements      |
| Dart Drive Bike Lane/Ped Improvements       |
| Sherwood Hall Lane Bike Lane                |
| Frye Road Bike Lane/Ped Improvement         |
| Beacon Hill Road Bike Lane Spot Improvement |
| Quander Road Bike Lane                      |
|                                             |

Southgate Drive Bike Lane

#### Memorial Street Bike Lane



#### Arlington Drive