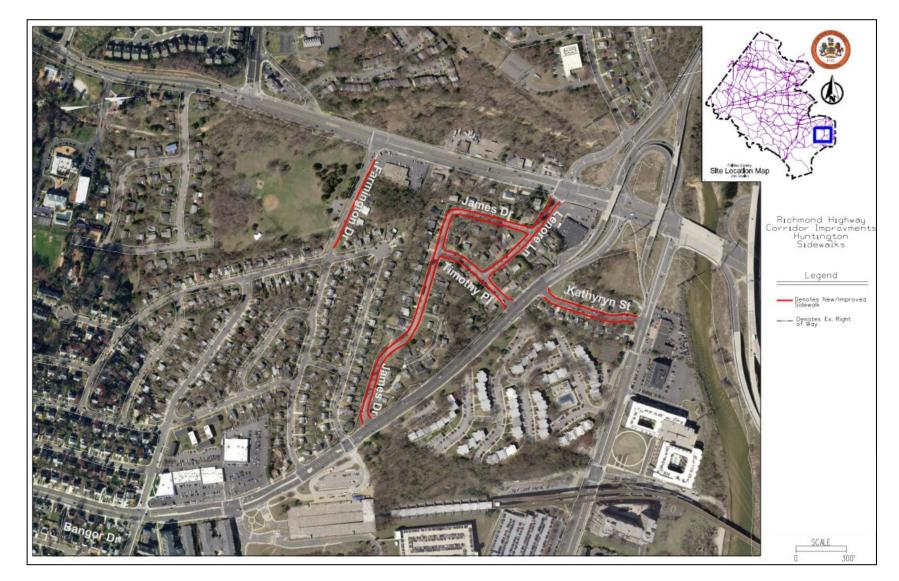

ublic share of infrastructure improvements and facilitate cooperative funding arrangements with the private sector."



#### Progress



# Project Identification



- Richmond Highway Area Plan
- Bicycle Master Plan
- Countywide Trails Plan
- Missing sidewalks near CBC's/planned BRT stations



# Project Vetting

- Staff reconcile Plan recommendations
- Staff vet projects for relevance



# Stakeholder Engagement

- Solicit public feedback on draft project list
- Staff answer questions
- Finalize project list





#### Next Steps

- Funding Plan development
- Board of Supervisors action
- Plan implementation



















**Project Types** 

- Sidewalks
- Grid of Streets (GOS)
- Trail Projects
- Bike Lane Projects



### North Gateway CBC Sidewalks





#### Huntington TSA Sidewalks





#### Penn Daw CBC Sidewalks





#### Beacon/Groveton CBC Sidewalks



### Hybla Valley/Gum Springs CBC Sidewalks



### South County CBC Sidewalks





#### Woodlawn CBC Sidewalks





# Project Types

- Sidewalks
- Grid of Streets (GOS)
- Trail Projects
- Bike Lane Projects

#### North Gateway CBC GOS







#### Beacon/Groveton CBC GOS



### Hybla Valley/Gum Springs CBC GOS









# Project Types

- Sidewalks
- Grid of Streets (GOS)
- Trail Projects
- Bike Lane Projects

# List of Trail Projects

#### Project List

South Kings Highway Bike/Ped Improvements

Davis Street-Arlington Drive Connector Trail

Pole Road Shared Use Path

Buckman Road Bike/Ped Improvements

Old Mill Road Shared Use Path

Jeff Todd Way Shared Use Path

Ashton-Grey Goose-Hybla Valley Trail

**Douglas Street-