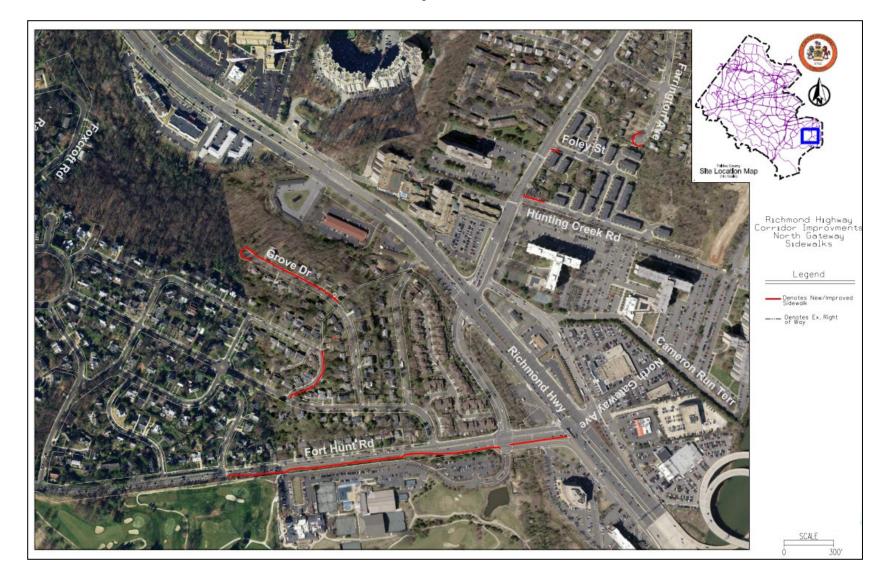

de arrangements for financing the public share of infrastructure improvements and facilitate cooperative funding arrangements with the private sector."



#### Progress



# Project Identification



- Richmond Highway Area Plan
- Bicycle Master Plan
- Countywide Trails Plan
- Missing sidewalks near CBC's/planned BRT stations



# Project Vetting

- Staff reconcile Plan recommendations
- Staff vet projects for relevance



# Stakeholder Engagement

- Solicit public feedback on draft project list
- Staff answer questions
- Finalize project list





#### Next Steps

- Funding Plan development
- Board of Supervisors action
- Plan implementation



















**Project Types** 

- Sidewalks
- Grid of Streets (GOS)
- Trail Projects
- Bike Lane Projects



### North Gateway CBC Sidewalks





#### Huntington TSA Sidewalks





#### Penn Daw CBC Sidewalks





#### Beacon/Groveton CBC Sidewalks



### Hybla Valley/Gum Springs CBC Sidewalks



### South County CBC Sidewalks





#### Woodlawn CBC Sidewalks





# Project Types

- Sidewalks
- Grid of Streets (GOS)
- Trail Projects
- Bike Lane Projects

#### North Gateway CBC GOS







#### Beacon/Groveton CBC GOS



### Hybla Valley/Gum Springs CBC GOS









# Project Types

- Sidewalks
- Grid of Streets (GOS)
- Trail Projects
- Bike Lane Projects

# List of Trail Projects

#### Project List

South Kings Highway Bike/Ped Improvements

Davis Street-Arlington Drive Connector Trail

Pole Road Shared Use Path

Buckman Road Bike/Ped Improvements

Old Mill Road Shared Use Path

Jeff Todd Way Shared Use Path

Ashton-Grey Goose-Hy