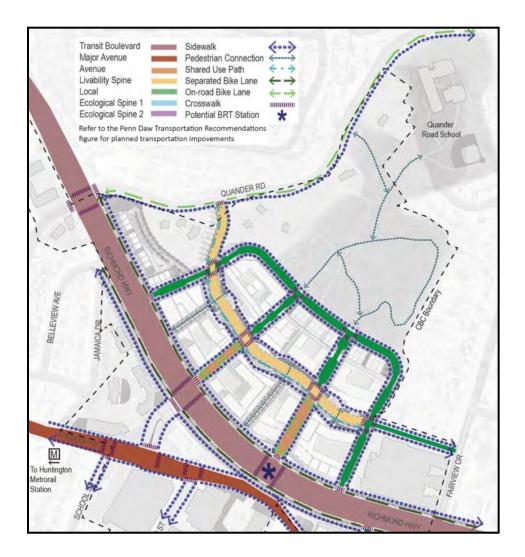

# **Richmond Highway Transportation Funding Plan Public Meeting**

May 25, 2023

# Embark Plan Info

- Embark Richmond Highway (Plan Amendment 2015-IV-MV1)
- Revised Plan for Richmond Highway Corridor:
  - Transportation
  - Land Use



# Funding Plan Origin

Plan Amendment 2015-IV-MV1 (Embark) Follow-On Motion - March 20, 2018

"I move that the Planning Commission recommend that the Board of Supervisors direct staff to **develop a funding plan for the transportation infrastructure improvements recommended in the Embark Richmond Highway Comprehensive Plan**. The funding plan should include arrangements for financing the public share of infrastructure improvements and facilitate cooperative funding arrangements with the private sector."



#### Progress



# Project Identification



- Richmond Highway Area Plan
- Bicycle Master Plan
- Countywide Trails Plan
- Missing sidewalks near CBC's/planned BRT stations



# Project Vetting

- Staff reconcile Plan recommendations
- Staff vet projects for relevance



# Stakeholder Engagement

- Solicit public feedback on draft project list
- Staff answer questions
- Finalize project list





#### Next Steps

- Funding Plan development
- Board of Supervisors action
- Plan implementation



















**Project Types** 

- Sidewalks
- Grid of Streets (GOS)
- Trail Projects
- Bike Lane Projects



### North Gateway CBC Sidewalks





#### Huntington TSA Sidewalks





#### Penn Daw CBC Sidewalks





#### Beacon/Groveton CBC Sidewalks



### Hybla Valley/Gum Springs CBC Sidewalks



### South County CBC Sidewalks





#### W