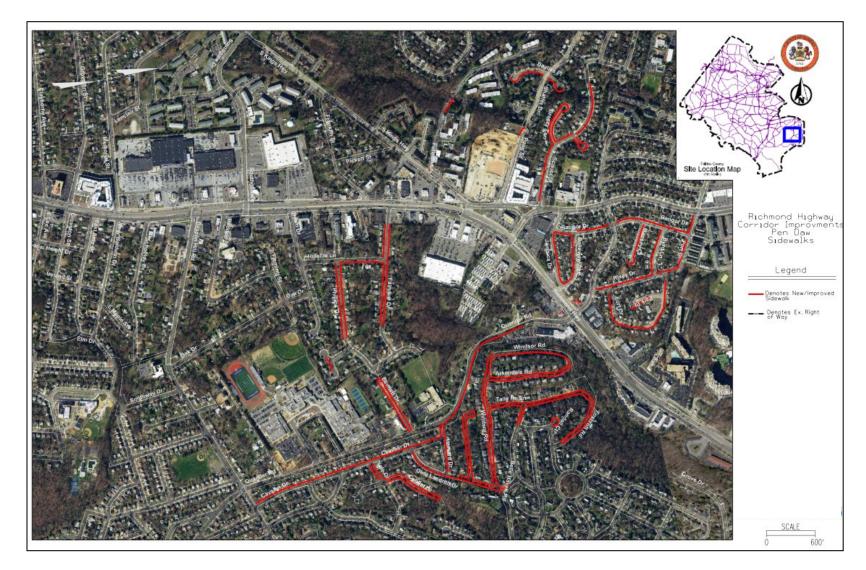

rovements and facilitate cooperative funding arrangements with the private sector."



#### Progress



# Project Identification



- Richmond Highway Area Plan
- Bicycle Master Plan
- Countywide Trails Plan
- Missing sidewalks near CBC's/planned BRT stations



# Project Vetting

- Staff reconcile Plan recommendations
- Staff vet projects for relevance



# Stakeholder Engagement

- Solicit public feedback on draft project list
- Staff answer questions
- Finalize project list





#### Next Steps

- Funding Plan development
- Board of Supervisors action
- Plan implementation



















**Project Types** 

- Sidewalks
- Grid of Streets (GOS)
- Trail Projects
- Bike Lane Projects



### North Gateway CBC Sidewalks





#### Huntington TSA Sidewalks





#### Penn Daw CBC Sidewalks





#### Beacon/Groveton CBC Sidewalks



### Hybla Valley/Gum Springs CBC Sidewalks



### South County CBC Sidewalks





#### Woodlawn CBC Sidewalks





# Project Types

- Sidewalks
- Grid of Streets (GOS)
- Trail Projects
- Bike Lane Projects

#### North Gateway CBC GOS







#### Beacon/Groveton CBC GOS



### Hybla Valley/Gum Springs CBC GOS









# Project Types

- Sidewalks
- Grid of Streets (GOS)
- Trail Projects
- Bike Lane Projects

# List of Trail Projects

#### Project List

South Kings Highway Bike/Ped Improvements

Davis Street-Arlington Drive Connector Trail

Pole Road Shared Use Path

Buckman Road Bike/Ped Improvements

Old Mill Road Shared Use Path

Jeff Todd Way Shared Use Path

Ashton-Grey Goose-Hybla Valley Trail

**Douglas Street-Derek Road Connector Trail** 

##