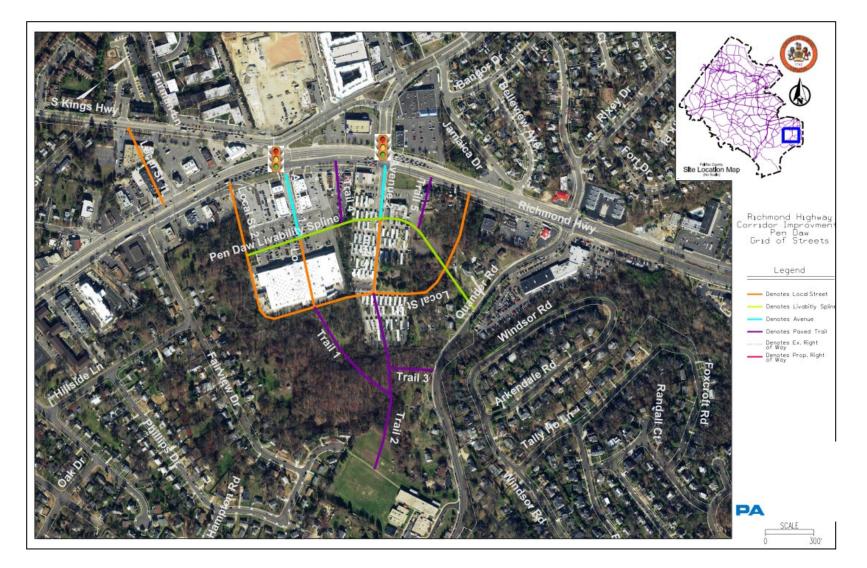

- Staff reconcile Plan recommendations
- Staff vet projects for relevance



# Stakeholder Engagement

- Solicit public feedback on draft project list
- Staff answer questions
- Finalize project list





#### Next Steps

- Funding Plan development
- Board of Supervisors action
- Plan implementation



















**Project Types** 

- Sidewalks
- Grid of Streets (GOS)
- Trail Projects
- Bike Lane Projects



### North Gateway CBC Sidewalks





#### Huntington TSA Sidewalks





#### Penn Daw CBC Sidewalks





#### Beacon/Groveton CBC Sidewalks



### Hybla Valley/Gum Springs CBC Sidewalks



### South County CBC Sidewalks





#### Woodlawn CBC Sidewalks





# Project Types

- Sidewalks
- Grid of Streets (GOS)
- Trail Projects
- Bike Lane Projects

#### North Gateway CBC GOS







#### Beacon/Groveton CBC GOS



### Hybla Valley/Gum Springs CBC GOS









# Project Types

- Sidewalks
- Grid of Streets (GOS)
- Trail Projects
- Bike Lane Projects

# List of Trail Projects

#### Project List

South Kings Highway Bike/Ped Improvements

Davis Street-Arlington Drive Connector Trail

Pole Road Shared Use Path

Buckman Road Bike/Ped Improvements

Old Mill Road Shared Use Path

Jeff Todd Way Shared Use Path

Ashton-Grey Goose-Hybla Valley Trail

**Douglas Street-Derek Road Connector Trail** 

### South Kings Highway Improvements





### Davis Street-Arlington Drive Trail



#### Pole Road Trail





# Project Types

- Sidewalks
- Grid of Streets (GOS)
- Trail Projects
- Bike Lane Projects

# List of Bike Projects

| Project List                                |
|-------