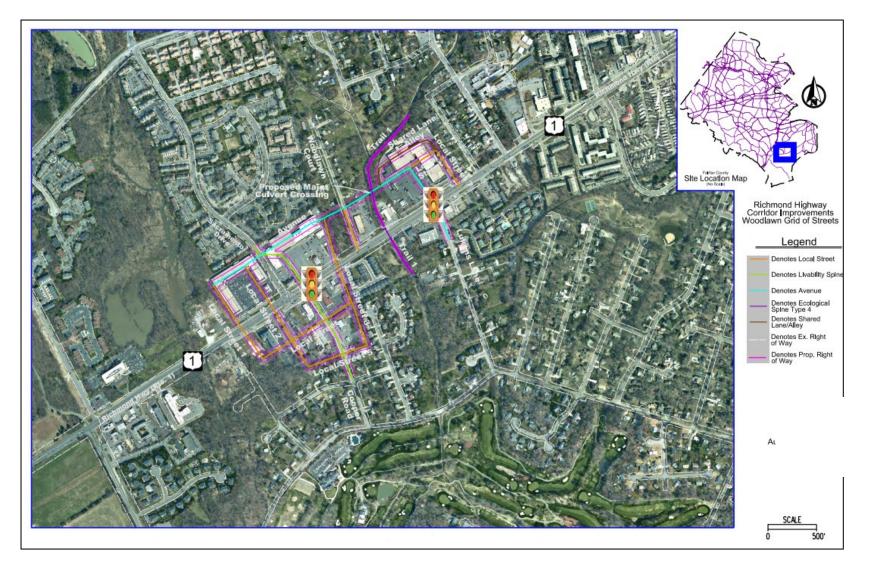

# Stakeholder Engagement

- Solicit public feedback on draft project list
- Staff answer questions
- Finalize project list





#### Next Steps

- Funding Plan development
- Board of Supervisors action
- Plan implementation



















**Project Types** 

- Sidewalks
- Grid of Streets (GOS)
- Trail Projects
- Bike Lane Projects



### North Gateway CBC Sidewalks





#### Huntington TSA Sidewalks





#### Penn Daw CBC Sidewalks





#### Beacon/Groveton CBC Sidewalks



### Hybla Valley/Gum Springs CBC Sidewalks



### South County CBC Sidewalks





#### Woodlawn CBC Sidewalks





# Project Types

- Sidewalks
- Grid of Streets (GOS)
- Trail Projects
- Bike Lane Projects

#### North Gateway CBC GOS







#### Beacon/Groveton CBC GOS



### Hybla Valley/Gum Springs CBC GOS









# Project Types

- Sidewalks
- Grid of Streets (GOS)
- Trail Projects
- Bike Lane Projects

# List of Trail Projects

#### Project List

South Kings Highway Bike/Ped Improvements

Davis Street-Arlington Drive Connector Trail

Pole Road Shared Use Path

Buckman Road Bike/Ped Improvements

Old Mill Road Shared Use Path

Jeff Todd Way Shared Use Path

Ashton-Grey Goose-Hybla Valley Trail

**Douglas Street-Derek Road Connector Trail** 

### South Kings Highway Improvements





### Davis Street-Arlington Drive Trail



#### Pole Road Trail





# Project Types

- Sidewalks
- Grid of Streets (GOS)
- Trail Projects
- Bike Lane Projects

# List of Bike Projects

| Project List                                |
|---------------------------------------------|
| Memorial Street Bike Lane