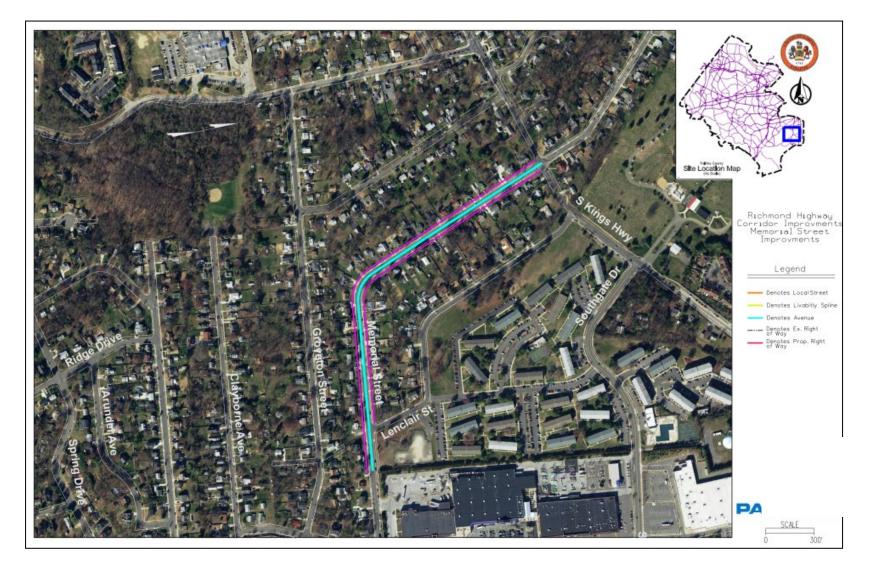

Highway Improvements





### Davis Street-Arlington Drive Trail



#### Pole Road Trail





# Project Types

- Sidewalks
- Grid of Streets (GOS)
- Trail Projects
- Bike Lane Projects

# List of Bike Projects

| Project List                                |
|---------------------------------------------|
| Memorial Street Bike Lane                   |
| Arlington Drive Bike Lane                   |
| Lukens Lane Bike Lane/Ped Improvements      |
| Dart Drive Bike Lane/Ped Improvements       |
| Sherwood Hall Lane Bike Lane                |
| Frye Road Bike Lane/Ped Improvement         |
| Beacon Hill Road Bike Lane Spot Improvement |
| Quander Road Bike Lane                      |
|                                             |

Southgate Drive Bike Lane

#### Memorial Street Bike Lane



#### Arlington Drive Bike Lane





# Lukens Lane Improvements



# Additional Resources

#### • Project Webpage:

https://www.fairfaxcounty.gov/transportation/richmond-highway-transportation-funding-plan

#### • Richmond Highway Area Plan:

https://www.fairfaxcounty.gov/planning-development/sites/planning-development/files/assets/compplan/area4/mtvernonrichmondhwy.pdf

• Bicycle Master Plan (Southeast Quadrant)

https://www.fairfaxcounty.gov/transportation/sites/transportation/files/assets/documents/pdf/bikeprogram/master%20plan/s outheast 2018-iv-bk1.pdf

#### • Countywide Trails Plan:

https://www.fairfaxcounty.gov/planning-development/sites/planning-development/files/assets/documents/maps/trails-planmap.pdf

# Feedback & Next Steps

Feedback deadline: June 16, 2023

Send comments onl