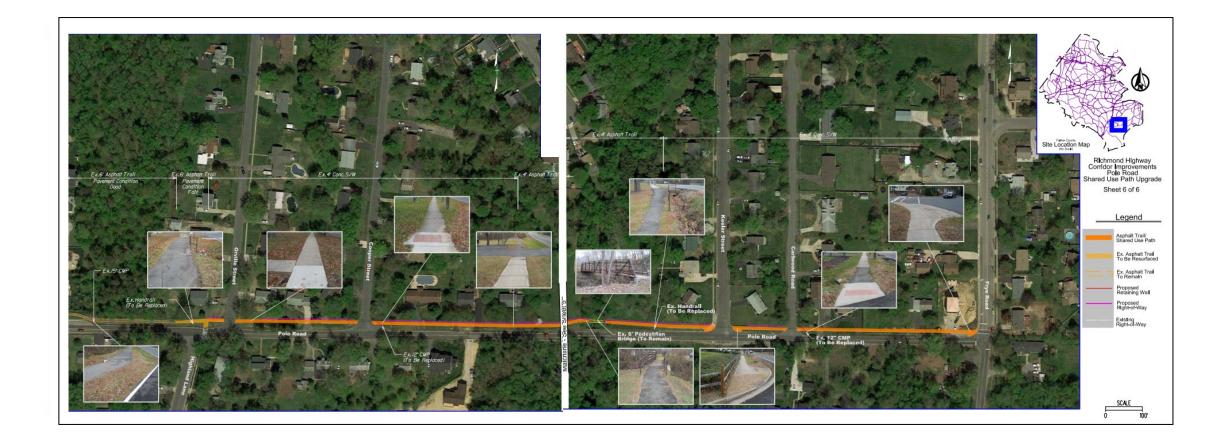

CBC Sidewalks





#### Woodlawn CBC Sidewalks





# Project Types

- Sidewalks
- Grid of Streets (GOS)
- Trail Projects
- Bike Lane Projects

#### North Gateway CBC GOS







#### Beacon/Groveton CBC GOS



### Hybla Valley/Gum Springs CBC GOS









# Project Types

- Sidewalks
- Grid of Streets (GOS)
- Trail Projects
- Bike Lane Projects

# List of Trail Projects

#### Project List

South Kings Highway Bike/Ped Improvements

Davis Street-Arlington Drive Connector Trail

Pole Road Shared Use Path

Buckman Road Bike/Ped Improvements

Old Mill Road Shared Use Path

Jeff Todd Way Shared Use Path

Ashton-Grey Goose-Hybla Valley Trail

**Douglas Street-Derek Road Connector Trail** 

### South Kings Highway Improvements





### Davis Street-Arlington Drive Trail



#### Pole Road Trail





# Project Types

- Sidewalks
- Grid of Streets (GOS)
- Trail Projects
- Bike Lane Projects

# List of Bike Projects

| Project List                                |
|---------------------------------------------|
| Memorial Street Bike Lane                   |
| Arlington Drive Bike Lane                   |
| Lukens Lane Bike Lane/Ped Improvements      |
| Dart Drive Bike Lane/Ped Improvements       |
| Sherwood Hall Lane Bike Lane                |
| Frye Road Bike Lane/Ped Improvement         |
| Beacon Hill Road Bike Lane Spot Improvement |
| Quander Road Bike Lane                      |
|                                             |

Southgate Drive Bike Lane

#### Memorial Street Bike Lane



#### Arlington Drive Bike Lane





# Lukens Lane Improvements



# Additional Resources