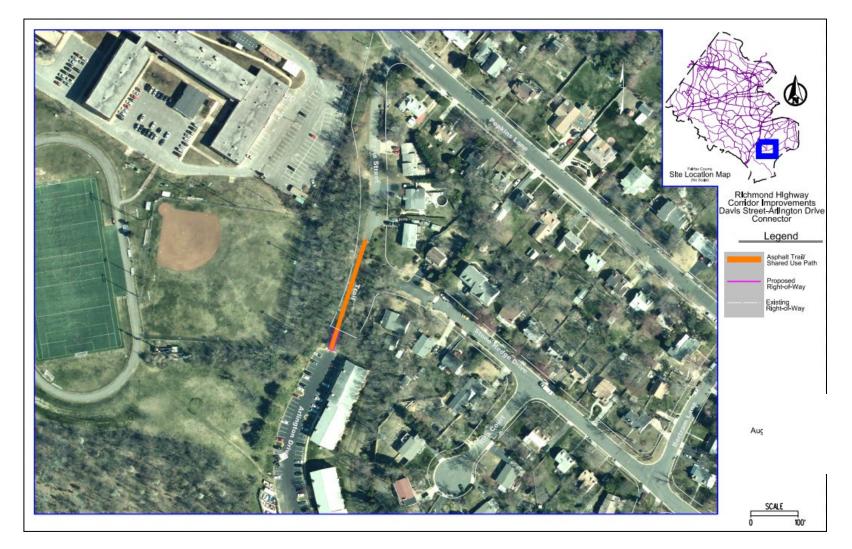

alks



### South County CBC Sidewalks





#### Woodlawn CBC Sidewalks





# Project Types

- Sidewalks
- Grid of Streets (GOS)
- Trail Projects
- Bike Lane Projects

#### North Gateway CBC GOS







#### Beacon/Groveton CBC GOS



### Hybla Valley/Gum Springs CBC GOS









# Project Types

- Sidewalks
- Grid of Streets (GOS)
- Trail Projects
- Bike Lane Projects

# List of Trail Projects

#### Project List

South Kings Highway Bike/Ped Improvements

Davis Street-Arlington Drive Connector Trail

Pole Road Shared Use Path

Buckman Road Bike/Ped Improvements

Old Mill Road Shared Use Path

Jeff Todd Way Shared Use Path

Ashton-Grey Goose-Hybla Valley Trail

**Douglas Street-Derek Road Connector Trail** 

### South Kings Highway Improvements





### Davis Street-Arlington Drive Trail



#### Pole Road Trail





# Project Types

- Sidewalks
- Grid of Streets (GOS)
- Trail Projects
- Bike Lane Projects

# List of Bike Projects

| Project List                                |
|---------------------------------------------|
| Memorial Street Bike Lane                   |
| Arlington Drive Bike Lane                   |
| Lukens Lane Bike Lane/Ped Improvements      |
| Dart Drive Bike Lane/Ped Improvements       |
| Sherwood Hall Lane Bike Lane                |
| Frye Road Bike Lane/Ped Improvement         |
| Beacon Hill Road Bike Lane Spot Improvement |
| Quander Road Bike Lane                      |
|                                             |

Southgate Drive Bike Lane

#### Memorial Street Bike Lane



#### Arlington Drive Bike Lane





# Lukens Lane Improvements