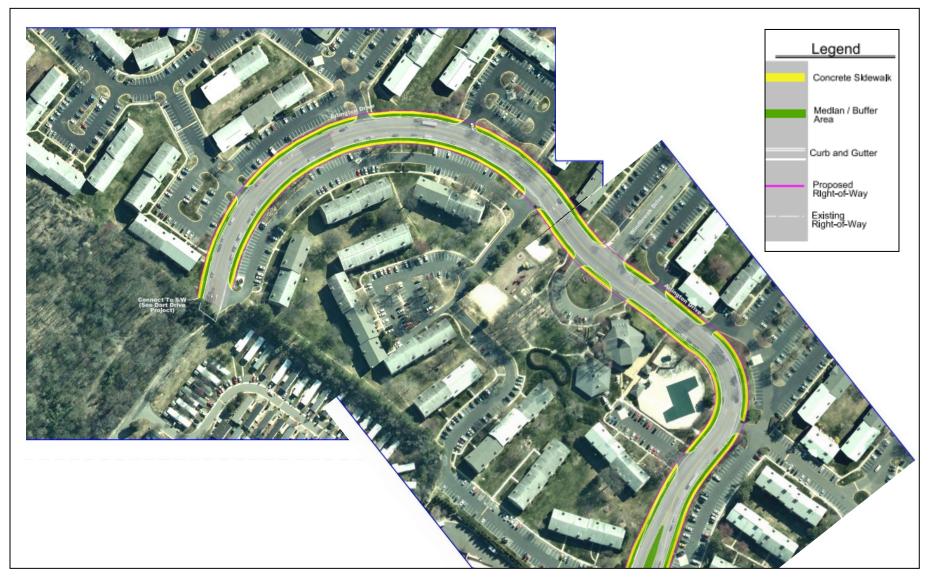

is Street-Arlington Drive Trail



#### Pole Road Trail





# Project Types

- Sidewalks
- Grid of Streets (GOS)
- Trail Projects
- Bike Lane Projects

# List of Bike Projects

| Project List                                |
|---------------------------------------------|
| Memorial Street Bike Lane                   |
| Arlington Drive Bike Lane                   |
| Lukens Lane Bike Lane/Ped Improvements      |
| Dart Drive Bike Lane/Ped Improvements       |
| Sherwood Hall Lane Bike Lane                |
| Frye Road Bike Lane/Ped Improvement         |
| Beacon Hill Road Bike Lane Spot Improvement |
| Quander Road Bike Lane                      |
|                                             |

Southgate Drive Bike Lane

#### Memorial Street Bike Lane



#### Arlington Drive Bike Lane





# Lukens Lane Improvements



# Additional Resources

#### • Project Webpage:

https://www.fairfaxcounty.gov/transportation/richmond-highway-transportation-funding-plan

#### • Richmond Highway Area Plan:

https://www.fairfaxcounty.gov/planning-development/sites/planning-development/files/assets/compplan/area4/mtvernonrichmondhwy.pdf

• Bicycle Master Plan (Southeast Quadrant)

https://www.fairfaxcounty.gov/transportation/sites/transportation/files/assets/documents/pdf/bikeprogram/master%20plan/s outheast 2018-iv-bk1.pdf

#### • Countywide Trails Plan:

https://www.fairfaxcounty.gov/planning-development/sites/planning-development/files/assets/documents/maps/trails-planmap.pdf

# Feedback & Next Steps

Feedback deadline: June 16, 2023

Send comments online: <u>https://www.fairfaxcounty.