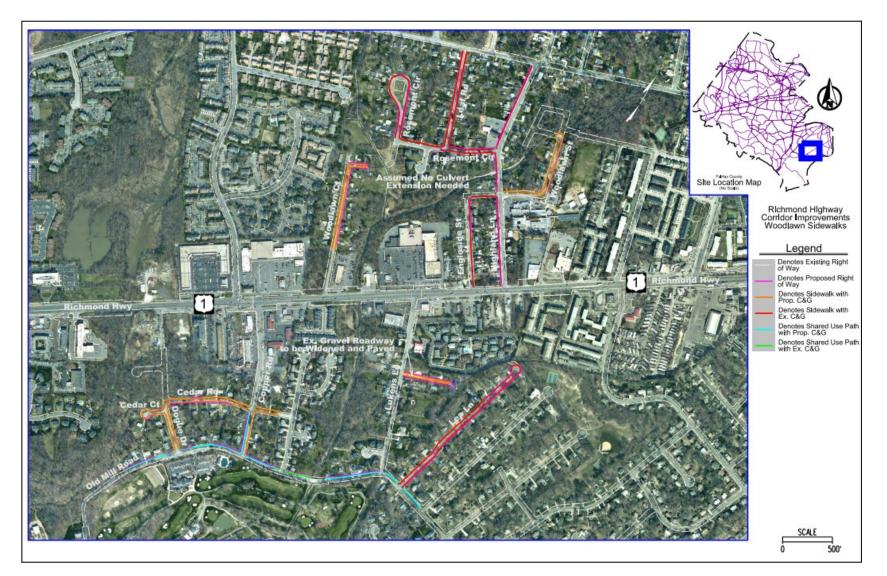

ea Plan
- Bicycle Master Plan
- Countywide Trails Plan
- Missing sidewalks near CBC's/planned BRT stations



# Project Vetting

- Staff reconcile Plan recommendations
- Staff vet projects for relevance



# Stakeholder Engagement

- Solicit public feedback on draft project list
- Staff answer questions
- Finalize project list





#### Next Steps

- Funding Plan development
- Board of Supervisors action
- Plan implementation



















**Project Types** 

- Sidewalks
- Grid of Streets (GOS)
- Trail Projects
- Bike Lane Projects



### North Gateway CBC Sidewalks





#### Huntington TSA Sidewalks





#### Penn Daw CBC Sidewalks





#### Beacon/Groveton CBC Sidewalks



### Hybla Valley/Gum Springs CBC Sidewalks



### South County CBC Sidewalks





#### Woodlawn CBC Sidewalks





# Project Types

- Sidewalks
- Grid of Streets (GOS)
- Trail Projects
- Bike Lane Projects

#### North Gateway CBC GOS







#### Beacon/Groveton CBC GOS



### Hybla Valley/Gum Springs CBC GOS









# Project Types

- Sidewalks
- Grid of Streets (GOS)
- Trail Projects
- Bike Lane Projects

# List of Trail Projects

#### Project List

South Kings Highway Bike/Ped Improvements

Davis Street-Arlington Drive Connector Trail

Pole Road Shared Use Path

Buckman Road Bike/Ped Improvements

Old Mill Road Shared Use Path

Jeff Todd Way Shared Use Path

Ashton-Grey Goose-Hybla Valley Trail

**Douglas Street-Derek Road Connector Trail** 

### South Kings Highway Improvements





### Davis Street-Arlington Drive Trail



#### Pole Road Trail





# Project Types

- Sidewalks
- Grid of Street