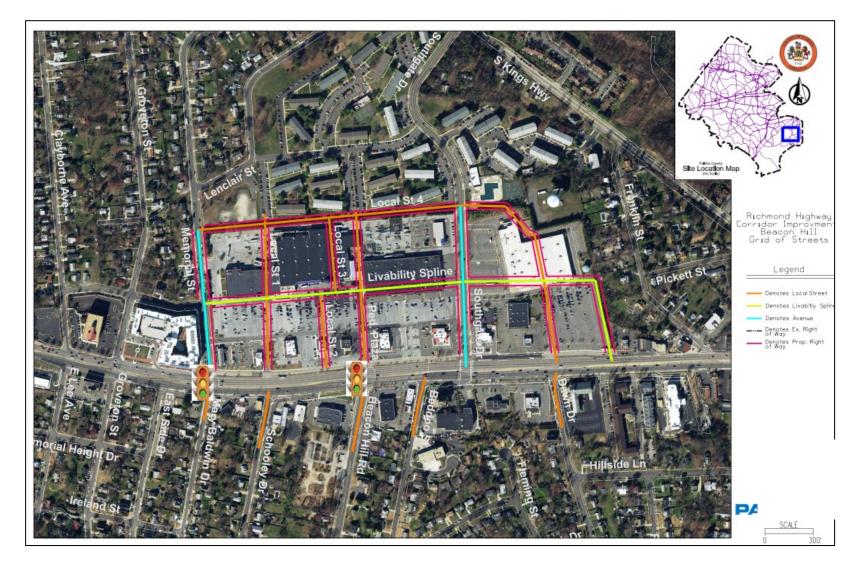

dations
- Staff vet projects for relevance



# Stakeholder Engagement

- Solicit public feedback on draft project list
- Staff answer questions
- Finalize project list





#### Next Steps

- Funding Plan development
- Board of Supervisors action
- Plan implementation



















**Project Types** 

- Sidewalks
- Grid of Streets (GOS)
- Trail Projects
- Bike Lane Projects



### North Gateway CBC Sidewalks





#### Huntington TSA Sidewalks





#### Penn Daw CBC Sidewalks





#### Beacon/Groveton CBC Sidewalks



### Hybla Valley/Gum Springs CBC Sidewalks



### South County CBC Sidewalks





#### Woodlawn CBC Sidewalks





# Project Types

- Sidewalks
- Grid of Streets (GOS)
- Trail Projects
- Bike Lane Projects

#### North Gateway CBC GOS







#### Beacon/Groveton CBC GOS



### Hybla Valley/Gum Springs CBC GOS









# Project Types

- Sidewalks
- Grid of Streets (GOS)
- Trail Projects
- Bike Lane Projects

# List of Trail Projects

#### Project List

South Kings Highway Bike/Ped Improvements

Davis Street-Arlington Drive Connector Trail

Pole Road Shared Use Path

Buckman Road Bike/Ped Improvements

Old Mill Road Shared Use Path

Jeff Todd Way Shared Use Path

Ashton-Grey Goose-Hybla Valley Trail

**Douglas Street-Derek Road Connector Trail** 

### South Kings Highway Improvements





### Davis Street-Arlington Drive Trail



#### Pole Road Trail





# Project Types

- Sidewalks
- Grid of Streets (GOS)
- Trail Projects
- Bike Lane Projects

# List of Bike Projects

| Project List                                |
|---------------------------------------