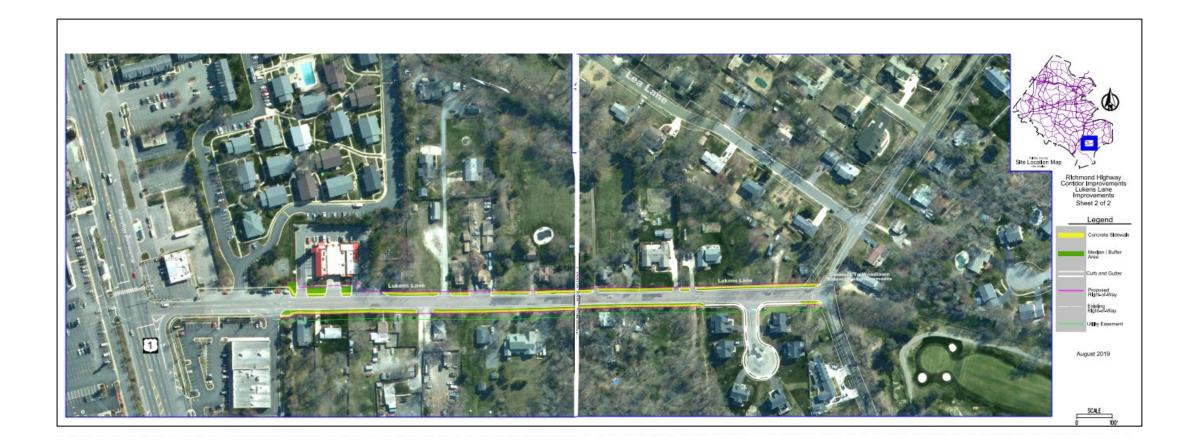

#### Pole Road Trail





# Project Types

- Sidewalks
- Grid of Streets (GOS)
- Trail Projects
- Bike Lane Projects

# List of Bike Projects

| Project List                                |
|---------------------------------------------|
| Memorial Street Bike Lane                   |
| Arlington Drive Bike Lane                   |
| Lukens Lane Bike Lane/Ped Improvements      |
| Dart Drive Bike Lane/Ped Improvements       |
| Sherwood Hall Lane Bike Lane                |
| Frye Road Bike Lane/Ped Improvement         |
| Beacon Hill Road Bike Lane Spot Improvement |
| Quander Road Bike Lane                      |
|                                             |

Southgate Drive Bike Lane

#### Memorial Street Bike Lane



#### Arlington Drive Bike Lane





# Lukens Lane Improvements



# Additional Resources

#### • Project Webpage:

https://www.fairfaxcounty.gov/transportation/richmond-highway-transportation-funding-plan

#### • Richmond Highway Area Plan:

https://www.fairfaxcounty.gov/planning-development/sites/planning-development/files/assets/compplan/area4/mtvernonrichmondhwy.pdf

• Bicycle Master Plan (Southeast Quadrant)

https://www.fairfaxcounty.gov/transportation/sites/transportation/files/assets/documents/pdf/bikeprogram/master%20plan/s outheast 2018-iv-bk1.pdf

#### • Countywide Trails Plan:

https://www.fairfaxcounty.gov/planning-development/sites/planning-development/files/assets/documents/maps/trails-planmap.pdf

# Feedback & Next Steps

Feedback deadline: June 16, 2023

Send comments online: <u>https://www.fairfaxcounty.gov/</u> <u>transportation/richm