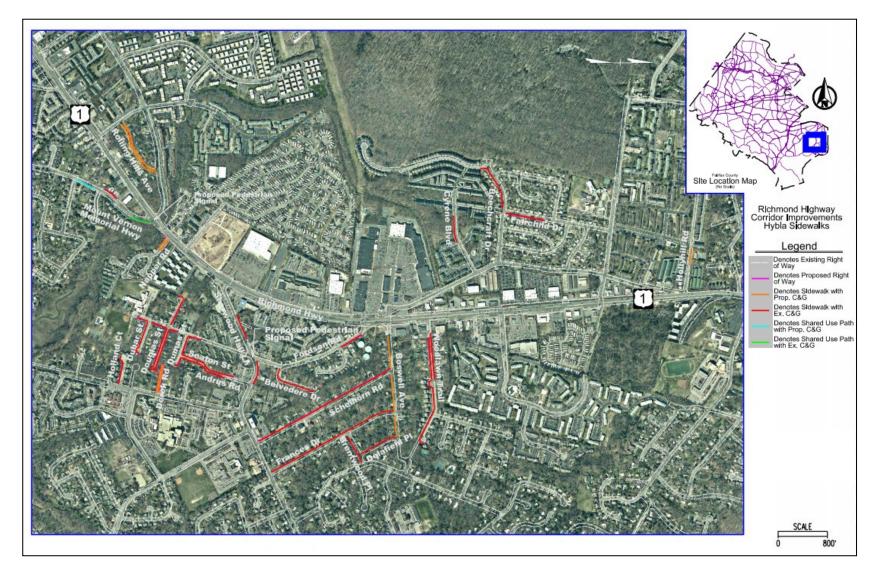

#### Progress



# Project Identification



- Richmond Highway Area Plan
- Bicycle Master Plan
- Countywide Trails Plan
- Missing sidewalks near CBC's/planned BRT stations



# Project Vetting

- Staff reconcile Plan recommendations
- Staff vet projects for relevance



# Stakeholder Engagement

- Solicit public feedback on draft project list
- Staff answer questions
- Finalize project list





#### Next Steps

- Funding Plan development
- Board of Supervisors action
- Plan implementation



















**Project Types** 

- Sidewalks
- Grid of Streets (GOS)
- Trail Projects
- Bike Lane Projects



### North Gateway CBC Sidewalks





#### Huntington TSA Sidewalks





#### Penn Daw CBC Sidewalks





#### Beacon/Groveton CBC Sidewalks



### Hybla Valley/Gum Springs CBC Sidewalks



### South County CBC Sidewalks





#### Woodlawn CBC Sidewalks





# Project Types

- Sidewalks
- Grid of Streets (GOS)
- Trail Projects
- Bike Lane Projects

#### North Gateway CBC GOS







#### Beacon/Groveton CBC GOS



### Hybla Valley/Gum Springs CBC GOS









# Project Types

- Sidewalks
- Grid of Streets (GOS)
- Trail Projects
- Bike Lane Projects

# List of Trail Projects

#### Project List

South Kings Highway Bike/Ped Improvements

Davis Street-Arlington Drive Connector Trail

Pole Road Shared Use Path

Buckman Road Bike/Ped Improvements

Old Mill Road Shared Use Path

Jeff Todd Way Shared Use Path

Ashton-Grey Goose-Hybla Valley Trail

**Douglas Street-Derek Road Connector Trail** 

### South Kings Highway Improvements





### Davis Street-Arlington Drive Trail



####