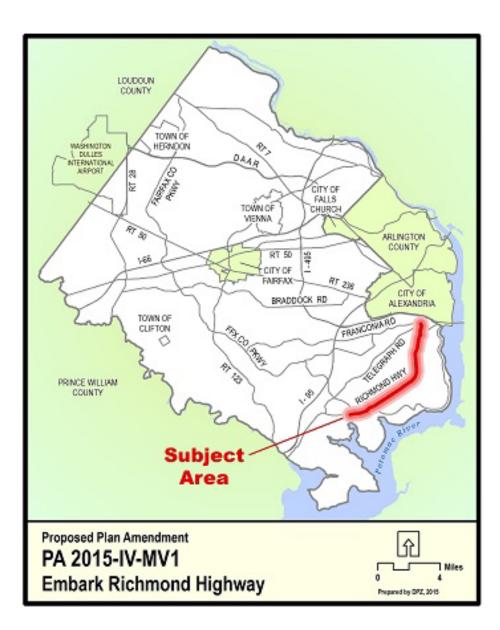

# Funding Plan Origin

Plan Amendment 2015-IV-MV1 (Embark) Follow-On Motion - March 20, 2018

"I move that the Planning Commission recommend that the Board of Supervisors direct staff to **develop a funding plan for the transportation infrastructure improvements recommended in the Embark Richmond Highway Comprehensive Plan**. The funding plan should include arrangements for financing the public share of infrastructure improvements and facilitate cooperative funding arrangements with the private sector."