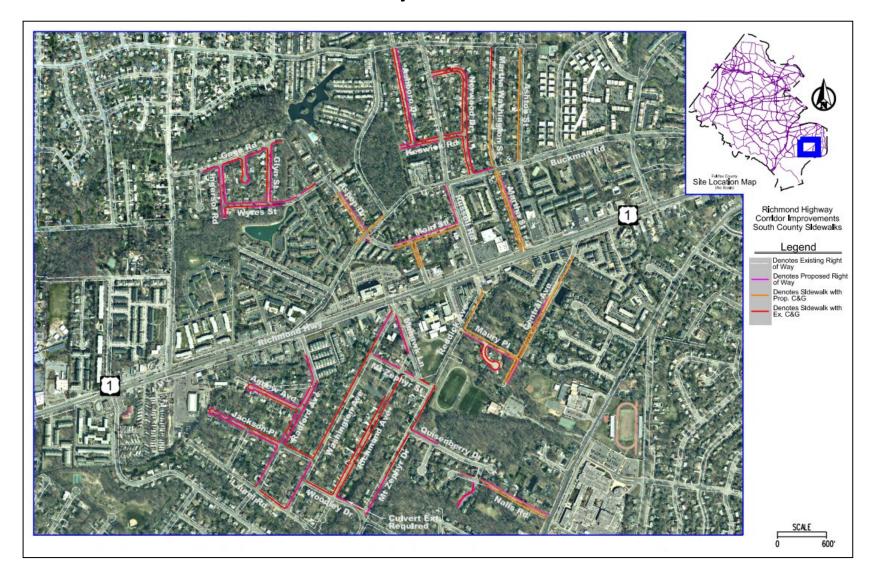

fication



- Richmond Highway Area Plan
- Bicycle Master Plan
- Countywide Trails Plan
- Missing sidewalks near CBC's/planned BRT stations



# Project Vetting

- Staff reconcile Plan recommendations
- Staff vet projects for relevance



# Stakeholder Engagement

- Solicit public feedback on draft project list
- Staff answer questions
- Finalize project list





#### Next Steps

- Funding Plan development
- Board of Supervisors action
- Plan implementation



















**Project Types** 

- Sidewalks
- Grid of Streets (GOS)
- Trail Projects
- Bike Lane Projects



### North Gateway CBC Sidewalks





#### Huntington TSA Sidewalks





#### Penn Daw CBC Sidewalks





#### Beacon/Groveton CBC Sidewalks



### Hybla Valley/Gum Springs CBC Sidewalks



### South County CBC Sidewalks





#### Woodlawn CBC Sidewalks





# Project Types

- Sidewalks
- Grid of Streets (GOS)
- Trail Projects
- Bike Lane Projects

#### North Gateway CBC GOS







#### Beacon/Groveton CBC GOS



### Hybla Valley/Gum Springs CBC GOS









# Project Types

- Sidewalks
- Grid of Streets (GOS)
- Trail Projects
- Bike Lane Projects

# List of Trail Projects

#### Project List

South Kings Highway Bike/Ped Improvements

Davis Street-Arlington Drive Connector Trail

Pole Road Shared Use Path

Buckman Road Bike/Ped Improvements

Old Mill Road Shared Use Path

Jeff Todd Way Shared Use Path

Ashton-Grey Goose-Hybla Valley Trail

**Douglas Street-Derek Road Connector Trail** 

### South Kings Highway Improvements





### Davis Street-Arlington Drive Trail



#### Pole Road Trail





# Project Ty