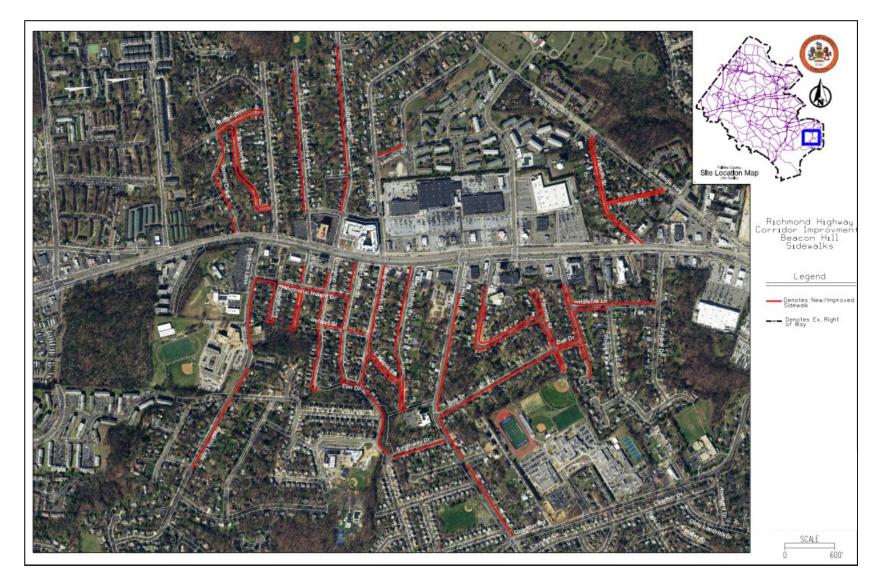

ding arrangements with the private sector."



#### Progress



# Project Identification



- Richmond Highway Area Plan
- Bicycle Master Plan
- Countywide Trails Plan
- Missing sidewalks near CBC's/planned BRT stations



# Project Vetting

- Staff reconcile Plan recommendations
- Staff vet projects for relevance



# Stakeholder Engagement

- Solicit public feedback on draft project list
- Staff answer questions
- Finalize project list





#### Next Steps

- Funding Plan development
- Board of Supervisors action
- Plan implementation



















**Project Types** 

- Sidewalks
- Grid of Streets (GOS)
- Trail Projects
- Bike Lane Projects



### North Gateway CBC Sidewalks





#### Huntington TSA Sidewalks





#### Penn Daw CBC Sidewalks





#### Beacon/Groveton CBC Sidewalks



### Hybla Valley/Gum Springs CBC Sidewalks



### South County CBC Sidewalks





#### Woodlawn CBC Sidewalks





# Project Types

- Sidewalks
- Grid of Streets (GOS)
- Trail Projects
- Bike Lane Projects

#### North Gateway CBC GOS







#### Beacon/Groveton CBC GOS



### Hybla Valley/Gum Springs CBC GOS









# Project Types

- Sidewalks
- Grid of Streets (GOS)
- Trail Projects
- Bike Lane Projects

# List of Trail Projects

#### Project List

South Kings Highway Bike/Ped Improvements

Davis Street-Arlington Drive Connector Trail

Pole Road Shared Use Path

Buckman Road Bike/Ped Improvements

Old Mill Road Shared Use Path

Jeff Todd Way Shared Use Path

Ashton-Grey Goose-Hybla Valley Trail

**Douglas Street-Derek Road Connector Trail** 

### South Kings Highway Improvements