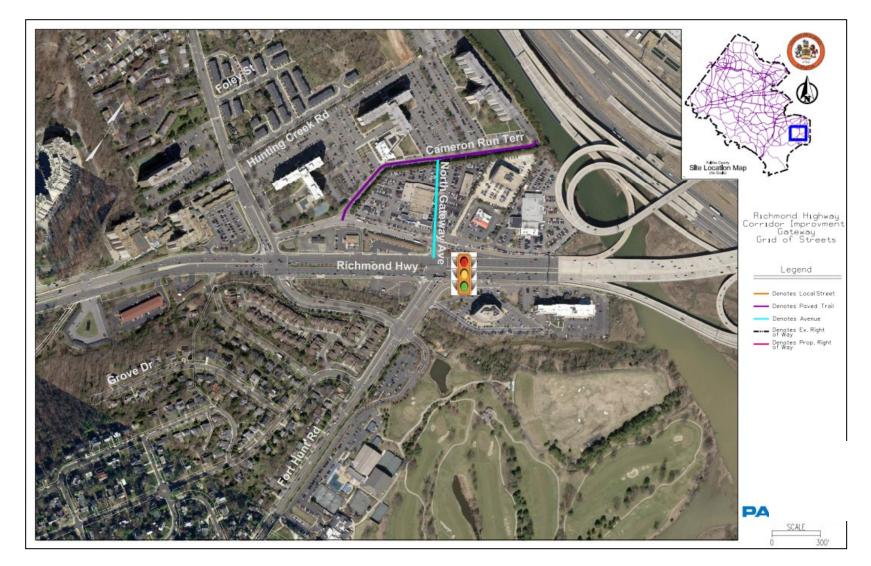

ing

- Staff reconcile Plan recommendations
- Staff vet projects for relevance



# Stakeholder Engagement

- Solicit public feedback on draft project list
- Staff answer questions
- Finalize project list





#### Next Steps

- Funding Plan development
- Board of Supervisors action
- Plan implementation



















**Project Types** 

- Sidewalks
- Grid of Streets (GOS)
- Trail Projects
- Bike Lane Projects



### North Gateway CBC Sidewalks





#### Huntington TSA Sidewalks





#### Penn Daw CBC Sidewalks





#### Beacon/Groveton CBC Sidewalks



### Hybla Valley/Gum Springs CBC Sidewalks



### South County CBC Sidewalks





#### Woodlawn CBC Sidewalks





# Project Types

- Sidewalks
- Grid of Streets (GOS)
- Trail Projects
- Bike Lane Projects

#### North Gateway CBC GOS







#### Beacon/Groveton CBC GOS



### Hybla Valley/Gum Springs CBC GOS









# Project Types

- Sidewalks
- Grid of Streets (GOS)
- Trail Projects
- Bike Lane Projects

# List of Trail Projects

#### Project List

South Kings Highway Bike/Ped Improvements

Davis Street-Arlington Drive Connector Trail

Pole Road Shared Use Path

Buckman Road Bike/Ped Improvements

Old Mill Road Shared Use Path

Jeff Todd Way Shared Use Path

Ashton-Grey Goose-Hybla Valley Trail

**Douglas Street-Derek Road Connector Trail** 

### South Kings Highway Improvements





### Davis Street-Arlington Drive Trail



#### Pole Road Trail





# Project Types

- Sidewalks
- Grid of Streets (GOS)
- Trail Projects
- Bike Lane Projects

# List of Bike Projects

| Project List                                |
|---