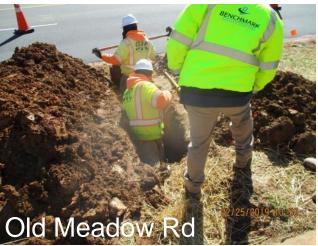

#### Phase 1

- Old Meadow Road Realignment 100% design complete.
  - Utility relocation underway. Construction completion scheduled for the end of 2019.
- VDOT punch list ongoing MWAA to complete
- Phase 1 close out \$2.982B (no change)