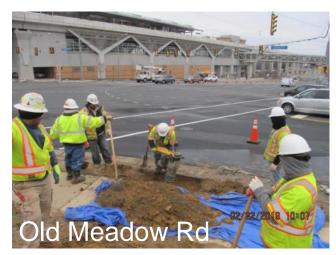

#### Phase 1

- Old Meadow Road Realignment 100% design complete.
  - Utility relocation underway. Construction completion scheduled for the end of 2019.
- VDOT punch list ongoing MWAA to complete
- Phase 1 close out \$2.982B (no change)