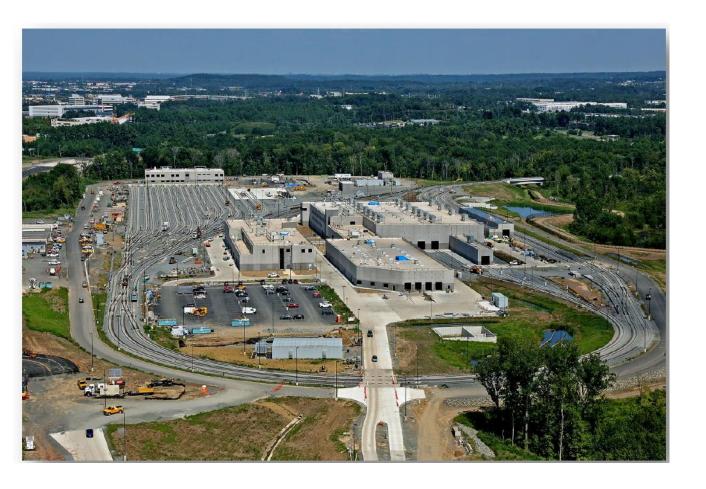

#### Phase 2 – Rail Yard at Dulles Airport

- Interior and punchlist work continues on Maintenance of Way Building, Service and Inspection Building, Transportation Building, and Warehouse Building.
- Trainwash Facility equipment installation ongoing.
- Ongoing work on landscaping and stormwater quality structure.
- Security fencing installation ongoing.

#### Rail Yard Dulles Airport

MWB Upper Mezzanine Office Carpet Installation

Painting Fire Mains in the SIB