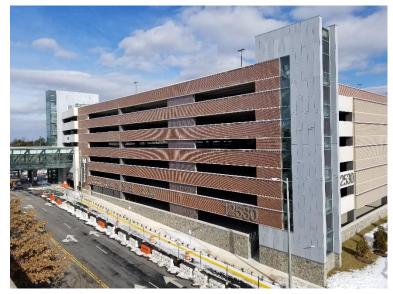

Innovation Station Ready for Testing



#### Phase 2 – Rail Yard at Dulles Airport

- Interior and punchlist work continues on Maintenance of Way Building, Service and Inspection Building, Transportation Building, and Warehouse Building.
- Trainwash Facility equipment installation ongoing.
- Ongoing work on landscaping and stormwater quality structure.
- Security fencing installation ongoing.

Lubrication Tank Room in MWB



Installing Hydraulic Elevator Pump in MWB



#### Herndon Metrorail Garage

Total Project Estimate: \$44.5M

Construction Progress: 100% complete

- Opened to the public on April 8, 2019, to facilitate work on existing garage.
- Existing garage repair work initiated in November 2018
- New garage received its occupancy permit April 4, 2019

## Herndon Metrorail Garage









#### Herndon Metrorail Garage









#### Innovation Metrorail Garage

Total Project Estimate: \$52 million

Construction Progress: 70% complete

#### **Schedule**

Construction Award: March 2017

Construction Start: April 2017

Precast Erection Start: April 5, 2018

Projected Completion: End of 2019

 Construction resumed March 1, 2019 after completion of all remediation

## Innovation Metrorail Garage







#### Reston Town Center Station

#### Reston Elevator Glass Panel Installation



Set Pavers at Reston Station Platform Light Poles



Finishing Trim Installation on the Reston Station Vault Roof



## **Herndon Station**







#### **Innovation Center Station**

Installing Beam Cladding at Innovation Station



Casting Innovation North Sound Wall





### **Dulles Airport