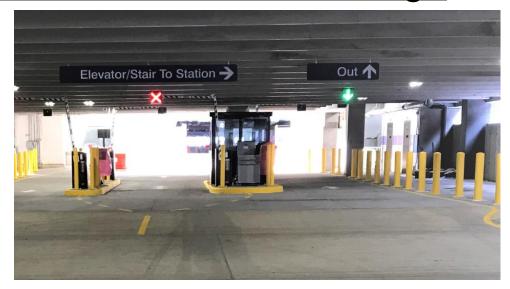

#### Herndon Metrorail Garage

Total Project Estimate: \$44.5M

Construction Progress: 100% complete

- Opened to the public on April 8, 2019, to facilitate work on existing garage.
- Existing garage repair work initiated in November 2018
- New garage received its occupancy permit April 4, 2019

## Herndon Metrorail Garage

#### Herndon Metrorail Garage