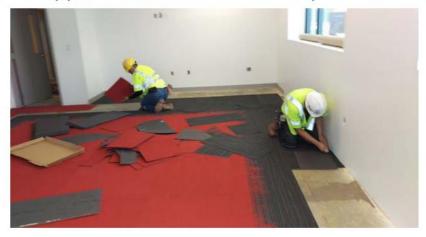

#### Rail Yard Dulles Airport

MWB Upper Mezzanine Office Carpet Installation

Painting Fire Mains in the SIB