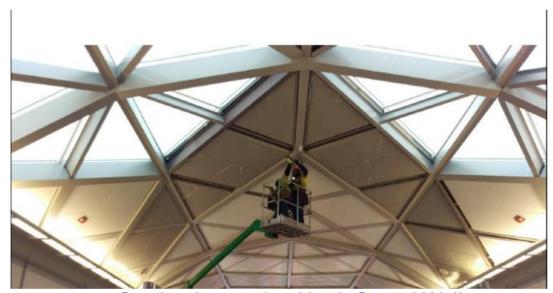

#### Reston Town Center Station

#### Reston Elevator Glass Panel Installation

Set Pavers at Reston Station Platform Light Poles

Finishing Trim Installation on the Reston Station Vault Roof