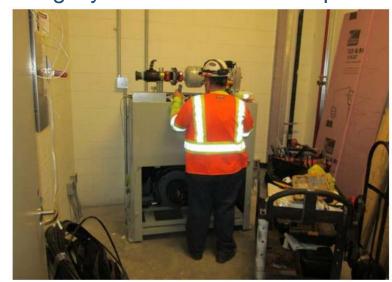

#### Phase 2 – Rail Yard at Dulles Airport

- Interior and punchlist work continues on Maintenance of Way Building, Service and Inspection Building, Transportation Building, and Warehouse Building.
- Trainwash Facility equipment installation ongoing.
- Ongoing work on landscaping and stormwater quality structure.
- Security fencing installation ongoing.

Lubrication Tank Room in MWB

Installing Hydraulic Elevator Pump in MWB