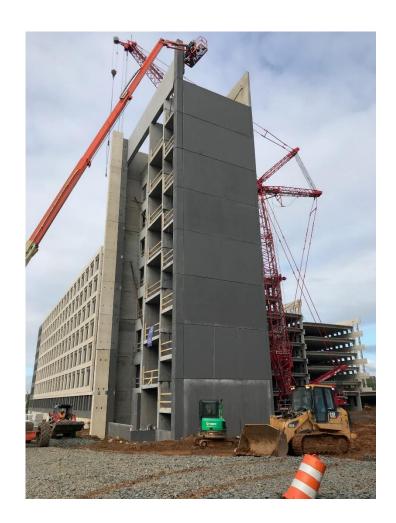

#### Innovation Metrorail Garage

Total Project Estimate: \$52 million

Construction Progress: 70% complete

#### **Schedule**

Construction Award: March 2017

Construction Start: April 2017

Precast Erection Start: April 5, 2018

Projected Completion: End of 2019

 Construction resumed March 1, 2019 after completion of all remediation

## Innovation Metrorail Garage