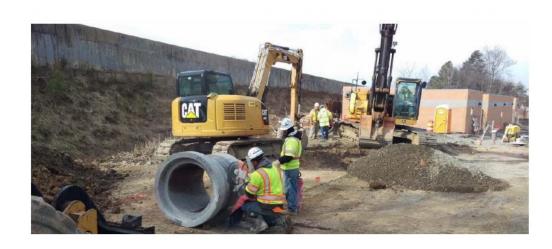

#### Phase 2 – Rail Yard at Dulles Airport

- Interior and punchlist work continues on Maintenance of Way Building, Service and Inspection Building, Transportation Building, and Warehouse Building.
- Trainwash Facility equipment installation ongoing.
- Ongoing work on landscaping and stormwater quality structure.
- Security fencing installation ongoing.

Lubrication Tank Room in MWB

Installing Hydraulic Elevator Pump in MWB