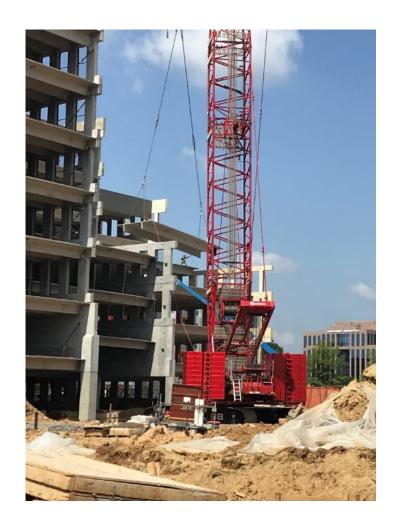

#### Innovation Metrorail Garage

Total Project Estimate: \$52 million

Construction Progress: 70% complete

#### **Schedule**

Construction Award: March 2017

Construction Start: April 2017

Precast Erection Start: April 5, 2018

Projected Completion: End of 2019

 Construction resumed March 1, 2019 after completion of all remediation

## Innovation Metrorail Garage