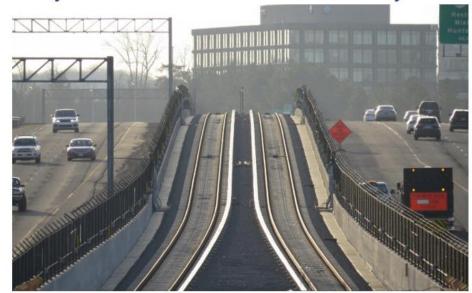

#### Phase 2 – Current Station and Guideway Activities

- Track Cable trough lids installed along the aerial and west atgrade guideway. Switches in the west were aligned to their final position.
- Testing Dynamic testing ongoing between Dulles Airport and Innovation. Safe braking tests to be completed this spring.

First Test Trains for Dynamic Testing on Phase Two Guideway

Guideway East of Innovation Station Ready for Testing