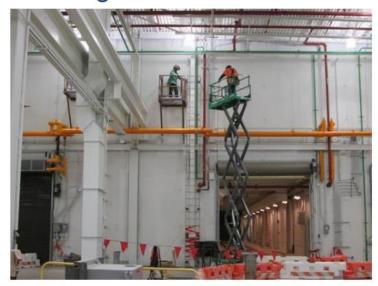

#### Rail Yard Dulles Airport

MWB Upper Mezzanine Office Carpet Installation

Painting Fire Mains in the SIB