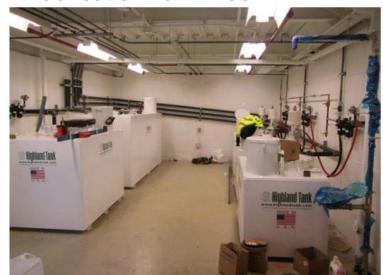

#### Phase 2 – Rail Yard at Dulles Airport

- Interior and punchlist work continues on Maintenance of Way Building, Service and Inspection Building, Transportation Building, and Warehouse Building.
- Trainwash Facility equipment installation ongoing.
- Ongoing work on landscaping and stormwater quality structure.
- Security fencing installation ongoing.

Lubrication Tank Room in MWB

Installing Hydraulic Elevator Pump in MWB