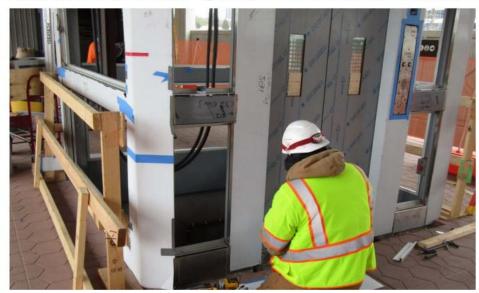

#### Reston Elevator Glass Panel Installation

Set Pavers at Reston Station Platform Light Poles

Finishing Trim Installation on the Reston Station Vault Roof