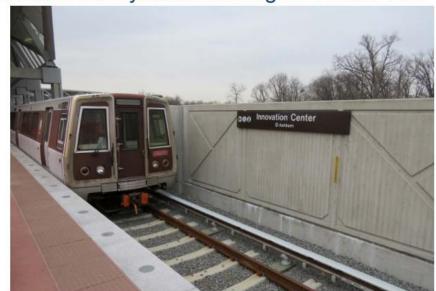

#### Phase 2 – Current Station and Guideway Activities

- Track Cable trough lids installed along the aerial and west atgrade guideway. Switches in the west were aligned to their final position.
- Testing Dynamic testing ongoing between Dulles Airport and Innovation. Safe braking tests to be completed this spring.

First Test Trains for Dynamic Testing on Phase Two Guideway

Guideway East of Innovation Station Ready for Testing