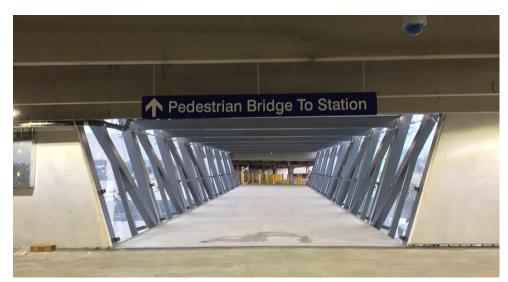

### **Dulles Airport Station**

Test Trains for Dynamic Testing at Dulles Station

**Dulles Station Pedestrian Tunnel** 