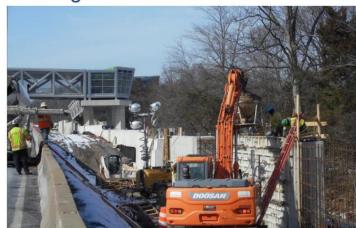

#### Phase 2 – Rail Yard at Dulles Airport

- Interior and punchlist work continues on Maintenance of Way Building, Service and Inspection Building, Transportation Building, and Warehouse Building.
- Trainwash Facility equipment installation ongoing.
- Ongoing work on landscaping and stormwater quality structure.
- Security fencing installation ongoing.

#### Rail Yard Dulles Airport

MWB Upper Mezzanine Office Carpet Installation

Painting Fire Mains in the SIB