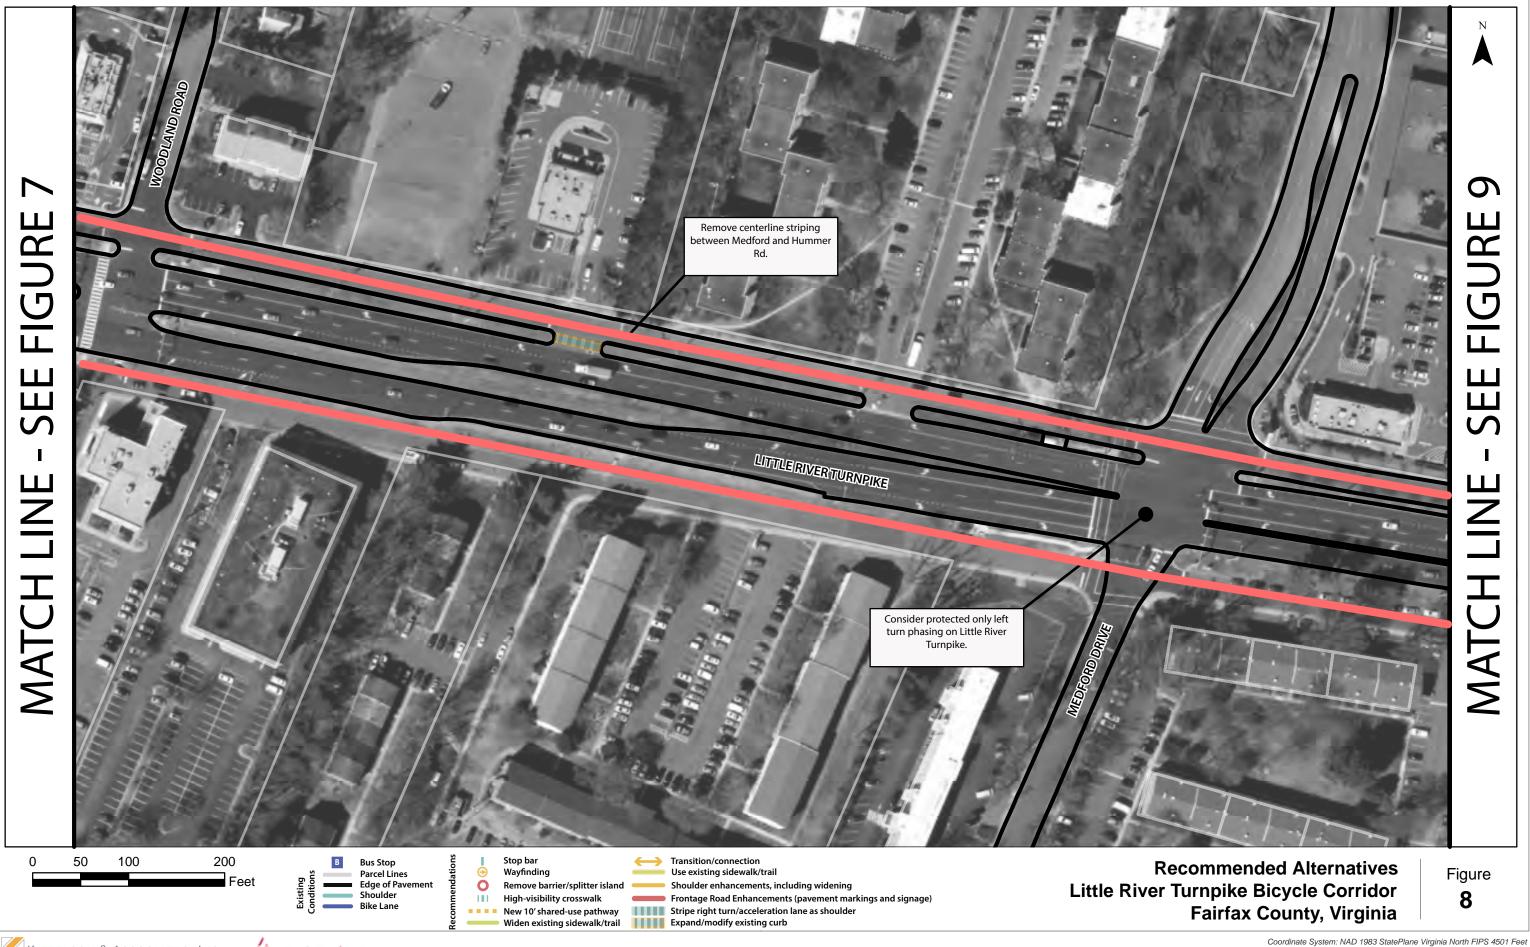

## Recommended Alternatives Little River Turnpike Bicycle Corridor Fairfax County, Virginia

Coordinate System: NAD 1983 StatePlane Virginia North FIPS 4501 Feet

5

| TURNPIKE                                                 | MATCH LINE - SEE FIGURE 8 |  |
|----------------------------------------------------------|---------------------------|--|
| Recommended Alternatives                                 | S                         |  |
| er Turnpike Bicycle Corridor<br>Fairfax County, Virginia | 7                         |  |