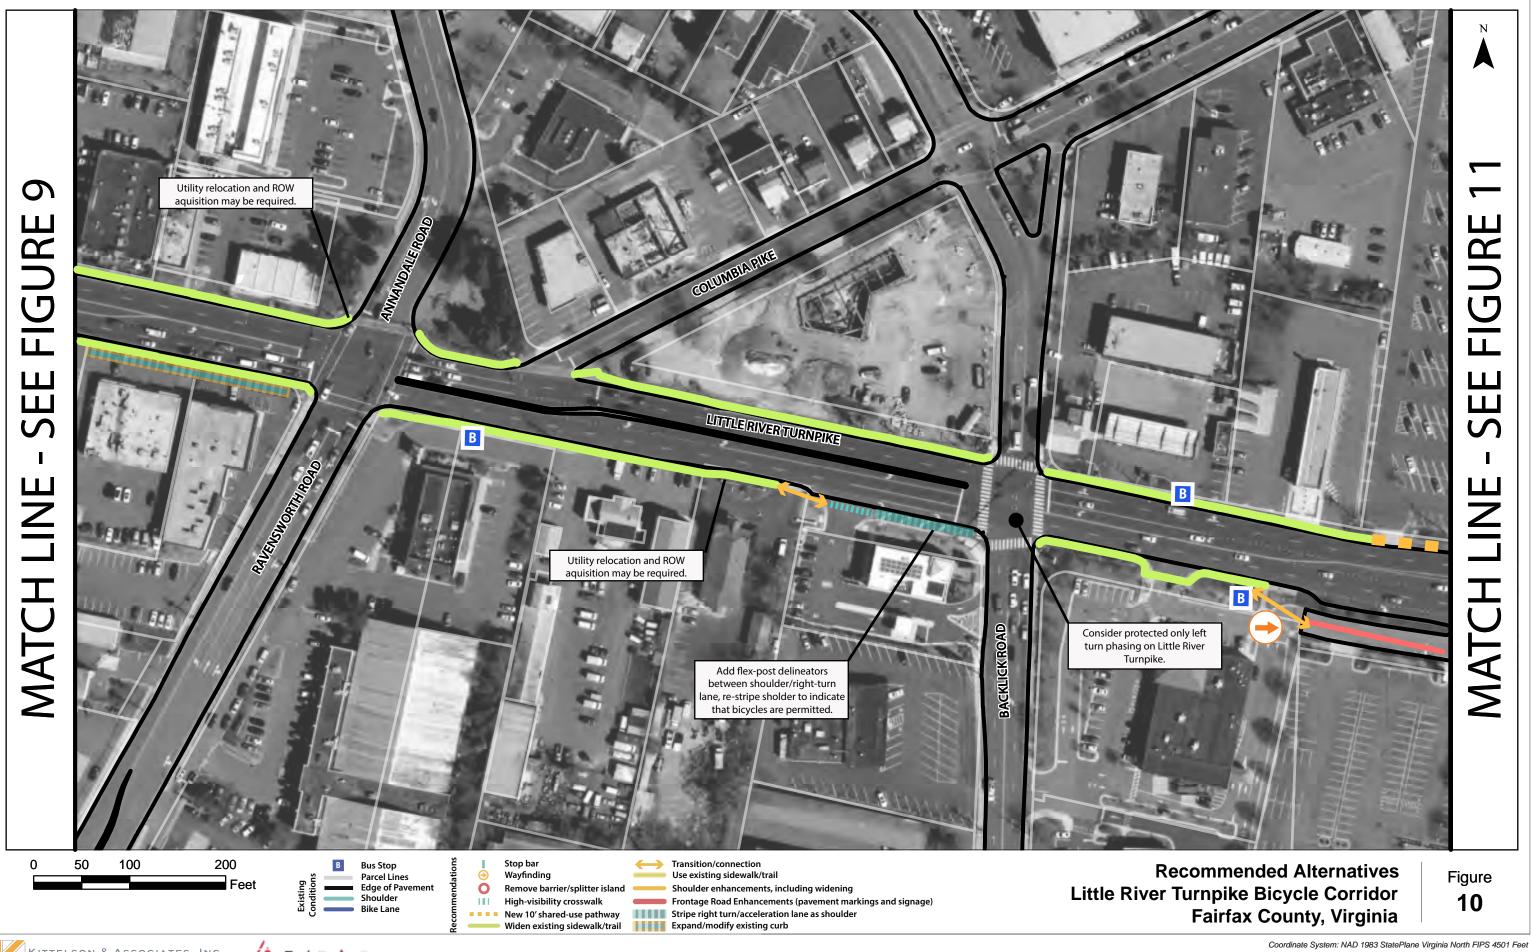

## Recommended Alternatives Little River Turnpike Bicycle Corridor Fairfax County, Virginia

Coordinate System: NAD 1983 StatePlane Virginia North FIPS 4501 Feet

5

| TURNPIKE                                                 | MATCH LINE - SEE FIGURE 8 |  |
|----------------------------------------------------------|---------------------------|--|
| Recommended Alternatives                                 | S                         |  |
| er Turnpike Bicycle Corridor<br>Fairfax County, Virginia | 7                         |  |