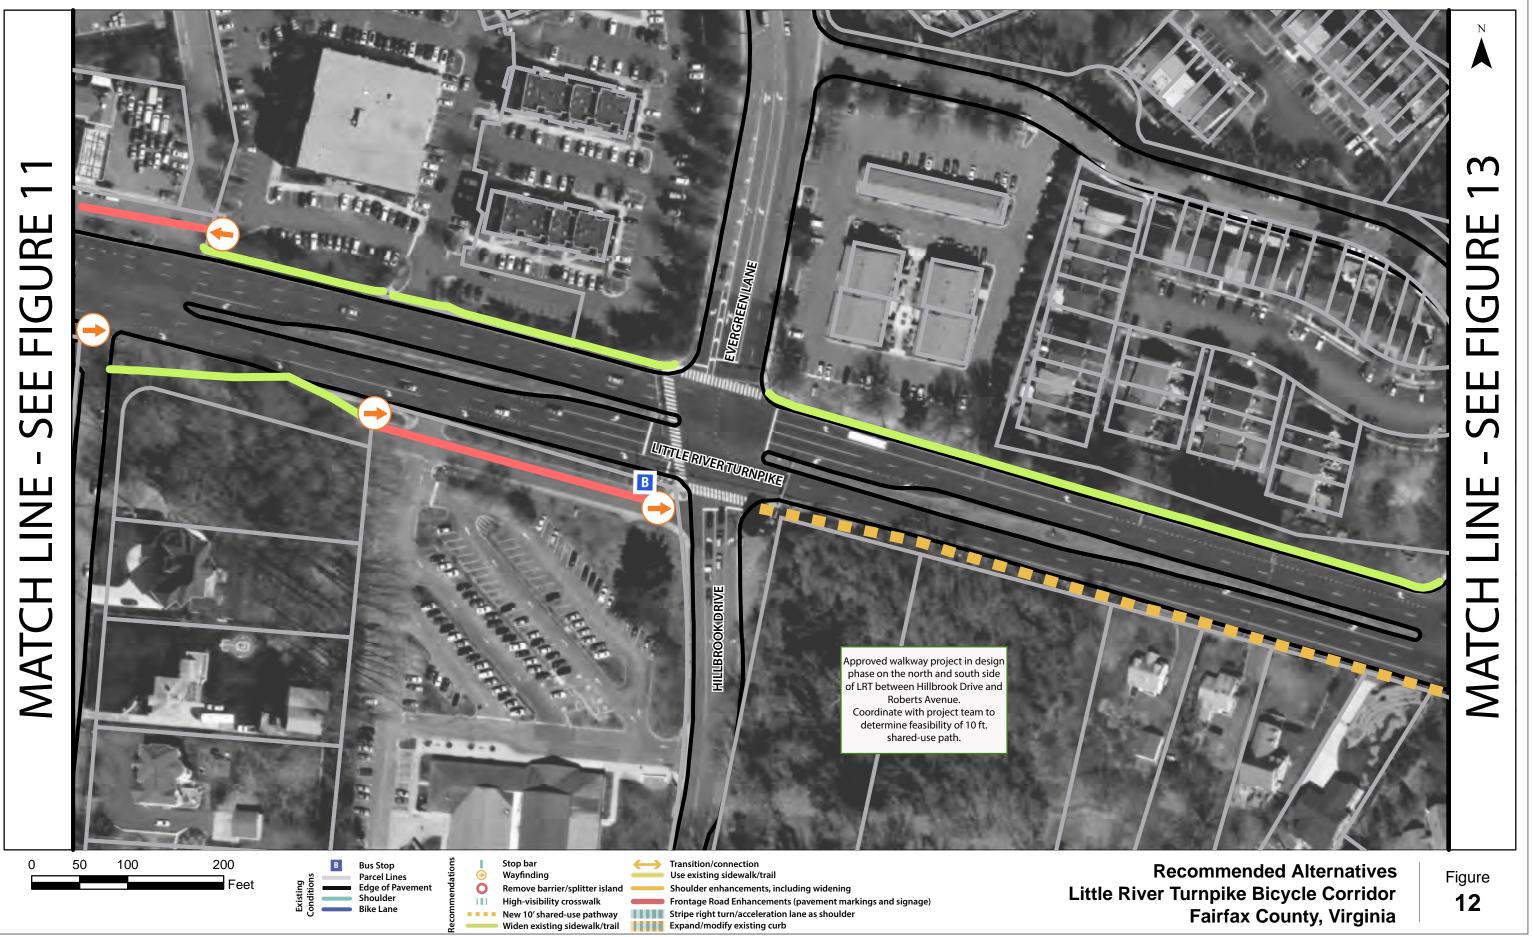

KITTELSON & ASSOCIATES, INC.











N 6 FIGURE Ш S **MATCH LINE** LITTLE RIVER TURNPIKE Figure

## Recommended Alternatives Little River Turnpike Bicycle Corridor Fairfax County, Virginia

Coordinate System: NAD 1983 StatePlane Virginia North FIPS 4501 Feet

5





| TURNPIKE                                                 | MATCH LINE - SEE FIGURE 8 |  |
|----------------------------------------------------------|---------------------------|--|
| Recommended Alternatives                                 | S                         |  |
| er Turnpike Bicycle Corridor<br>Fairfax County, Virginia | 7                         |  |



KITTELSON & ASSOCIATES, INC. transportation engineering/planning



















KITTELSON & ASSOCIATES, INC. TRANSPORTATION ENGINEERING/PLANNING





KITTELSON & ASSOCIATES, INC. transportation engineering/planning