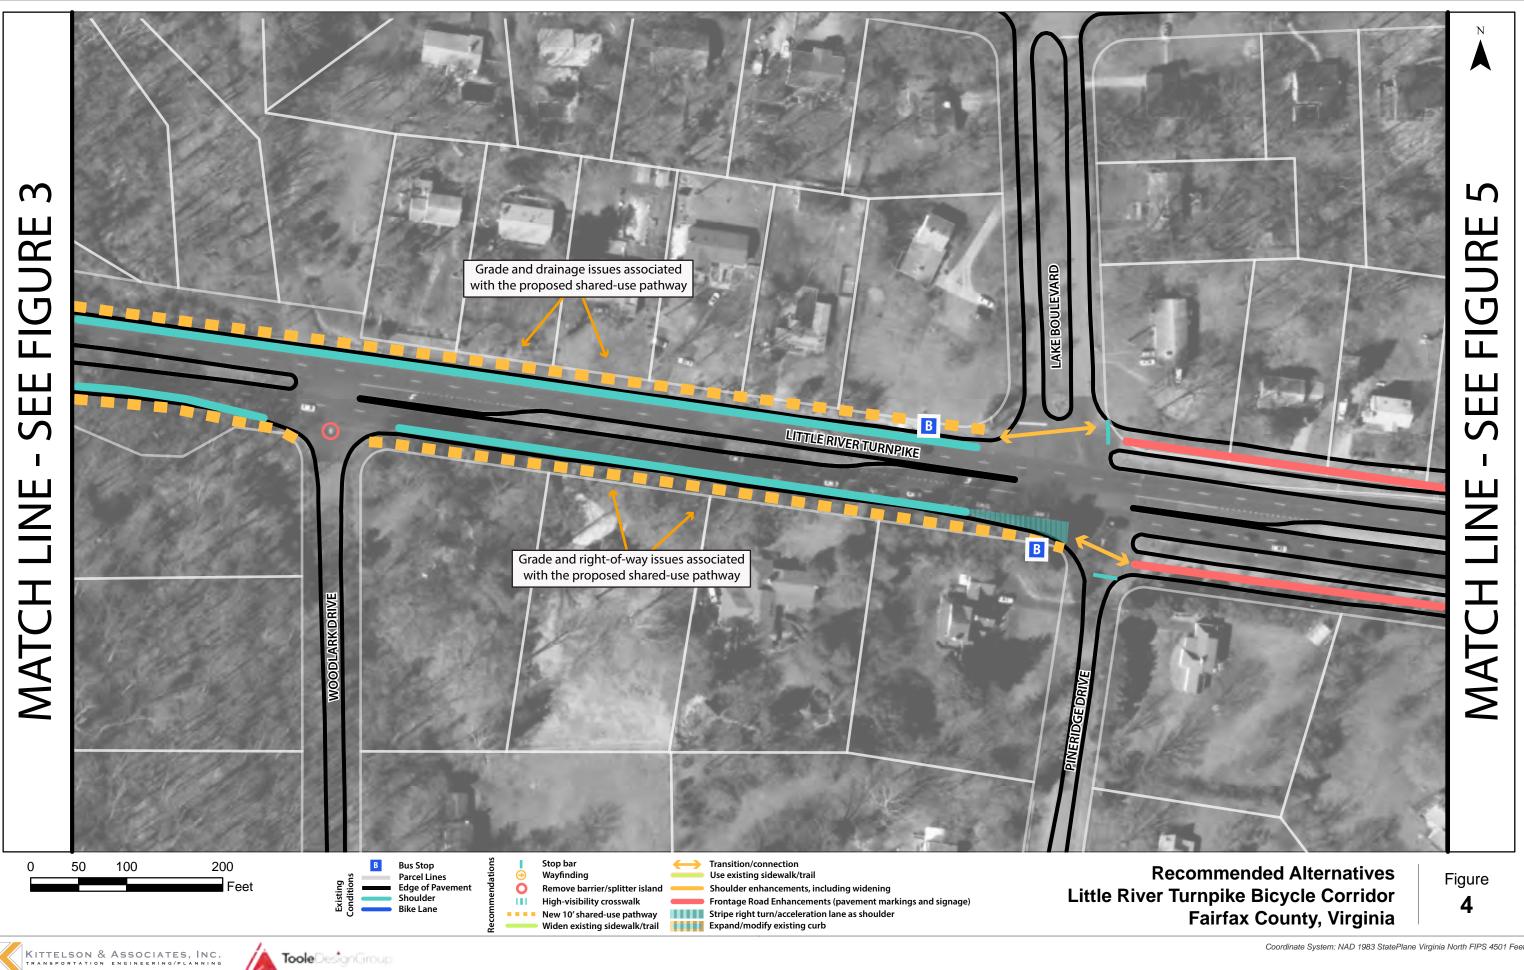

KITTELSON & ASSOCIATES, INC.

N 6 FIGURE Ш S **MATCH LINE** LITTLE RIVER TURNPIKE Figure

## Recommended Alternatives Little River Turnpike Bicycle Corridor Fairfax County, Virginia

Coordinate System: NAD 1983 StatePlane Virginia North FIPS 4501 Feet

5

| TURNPIKE                                                 | MATCH LINE - SEE FIGURE 8 |  |
|----------------------------------------------------------|---------------------------|--|
| Recommended Alternatives                                 | S                         |  |
| er Turnpike Bicycle Corridor<br>Fairfax County, Virginia | 7                         |  |