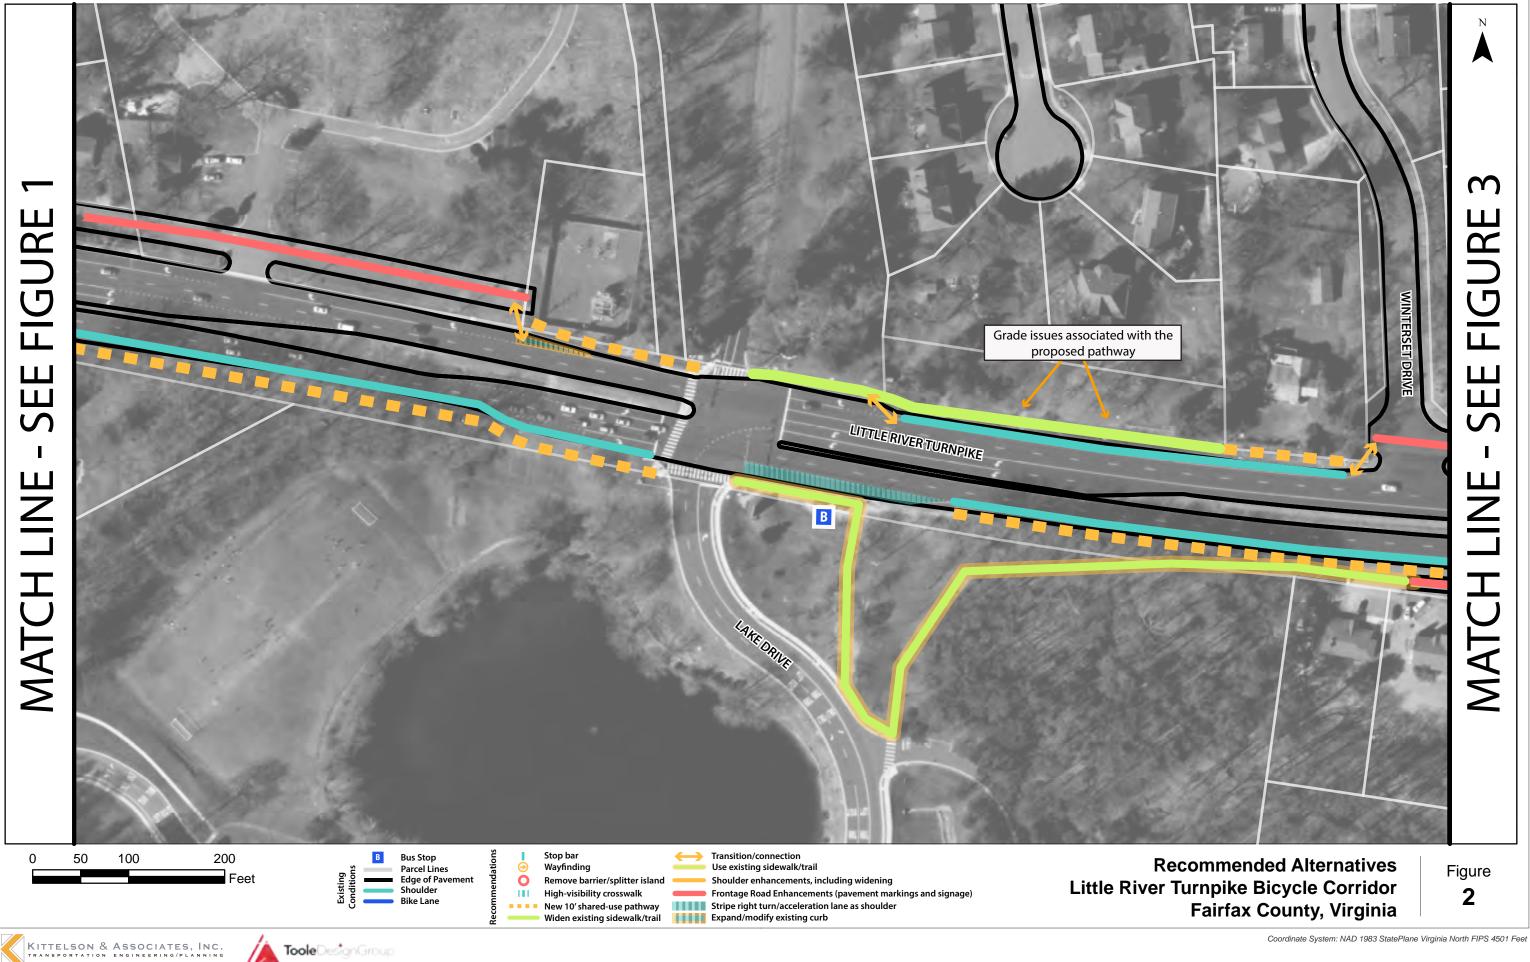

KITTELSON & ASSOCIATES, INC.

N 6 FIGURE Ш S **MATCH LINE** LITTLE RIVER TURNPIKE Figure

## Recommended Alternatives Little River Turnpike Bicycle Corridor Fairfax County, Virginia

Coordinate System: NAD 1983 StatePlane Virginia North FIPS 4501 Feet

5

| TURNPIKE                                                 | MATCH LINE - SEE FIGURE 8 |  |
|----------------------------------------------------------|---------------------------|--|
| Recommended Alternatives                                 | S                         |  |
| er Turnpike Bicycle Corridor<br>Fairfax County, Virginia | 7                         |  |