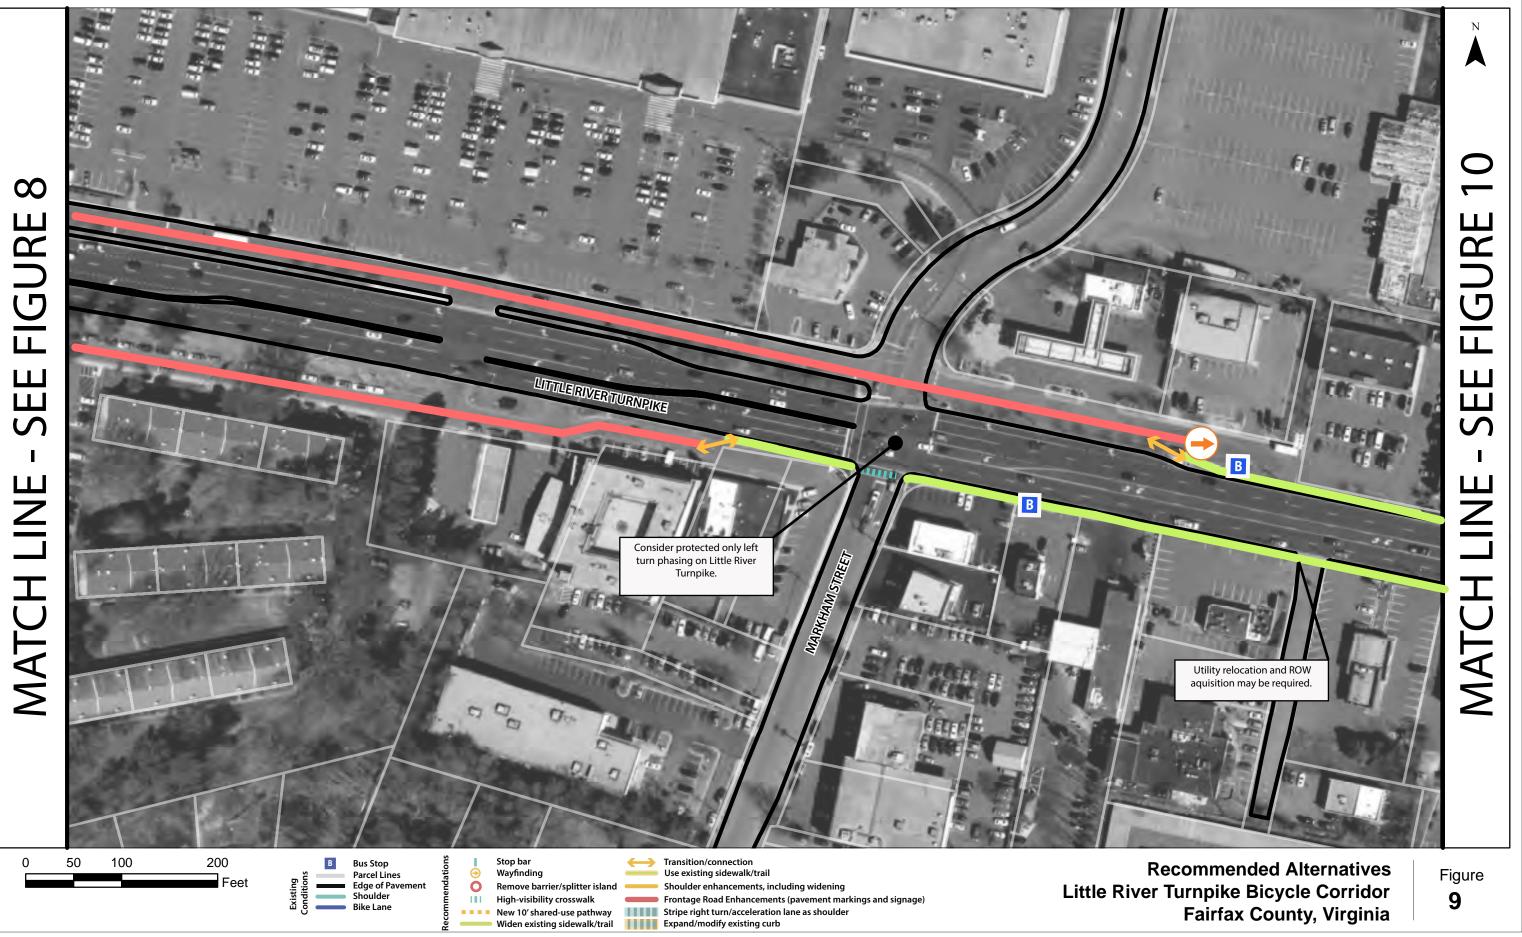

KITTELSON & ASSOCIATES, INC.

N 6 FIGURE Ш S **MATCH LINE** LITTLE RIVER TURNPIKE Figure

## Recommended Alternatives Little River Turnpike Bicycle Corridor Fairfax County, Virginia

Coordinate System: NAD 1983 StatePlane Virginia North FIPS 4501 Feet

5

| TURNPIKE                                                 | MATCH LINE - SEE FIGURE 8 |  |
|----------------------------------------------------------|---------------------------|--|
| Recommended Alternatives                                 | S                         |  |
| er Turnpike Bicycle Corridor<br>Fairfax County, Virginia | 7                         |  |