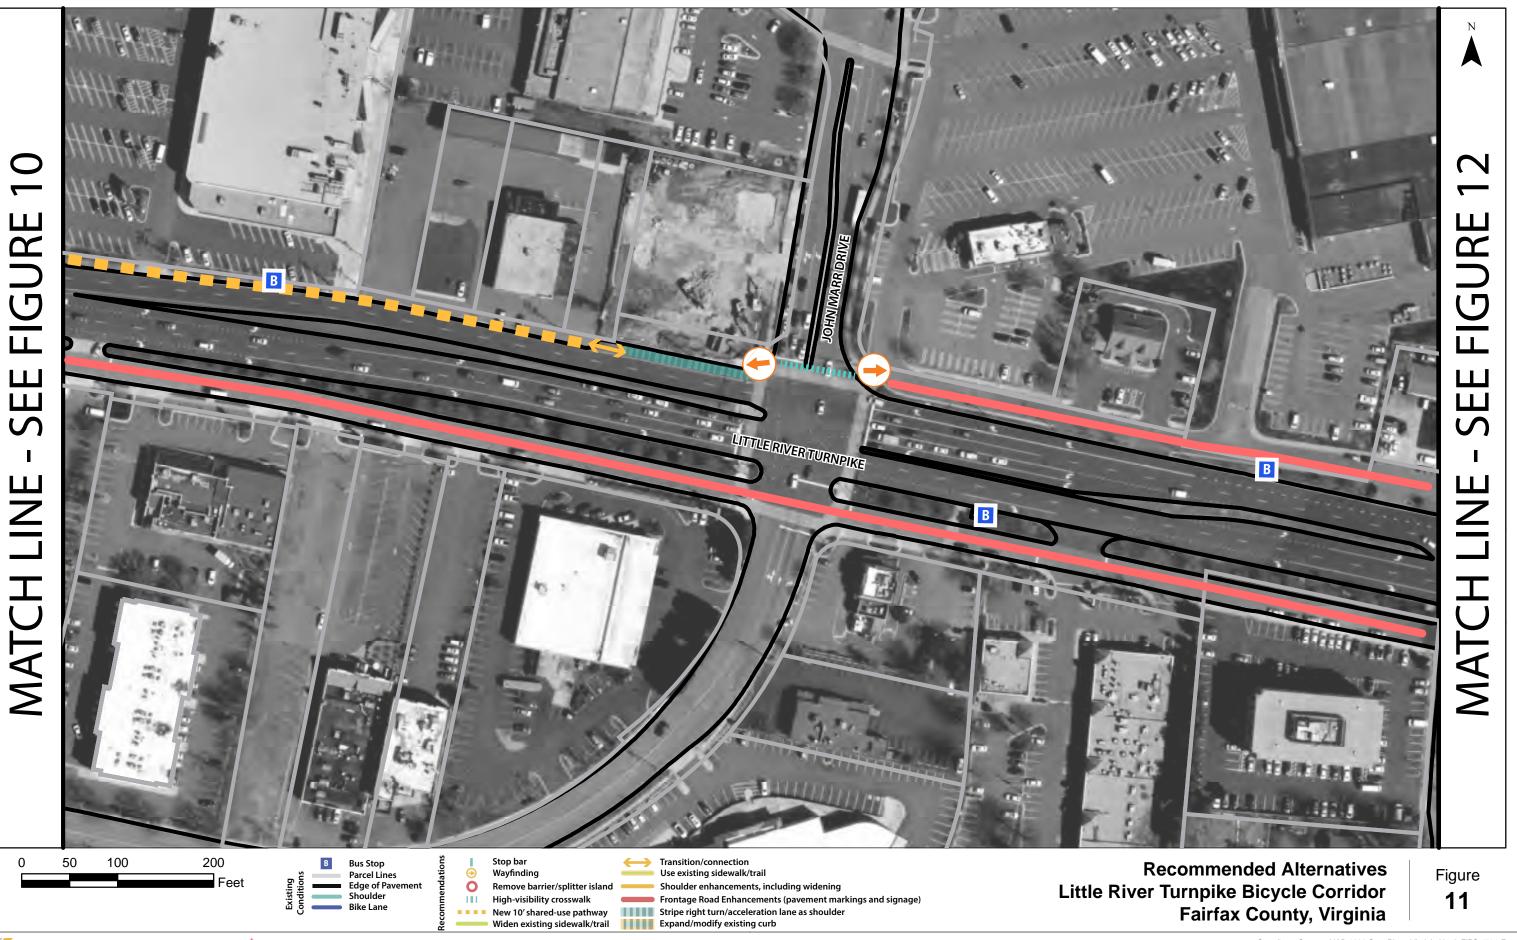

KITTELSON & ASSOCIATES, INC.











N 6 FIGURE Ш S **MATCH LINE** LITTLE RIVER TURNPIKE Figure

## Recommended Alternatives Little River Turnpike Bicycle Corridor Fairfax County, Virginia

Coordinate System: NAD 1983 StatePlane Virginia North FIPS 4501 Feet

5





| TURNPIKE                                                 | MATCH LINE - SEE FIGURE 8 |  |
|----------------------------------------------------------|---------------------------|--|
| Recommended Alternatives                                 | S                         |  |
| er Turnpike Bicycle Corridor<br>Fairfax County, Virginia | 7                         |  |



KITTELSON & ASSOCIATES, INC. transportation engineering/planning



















KITTELSON & ASSOCIATES, INC. TRANSPORTATION ENGINEERING/PLANNING





KITTELSON & ASSOCIATES, INC. transportation engineering/planning