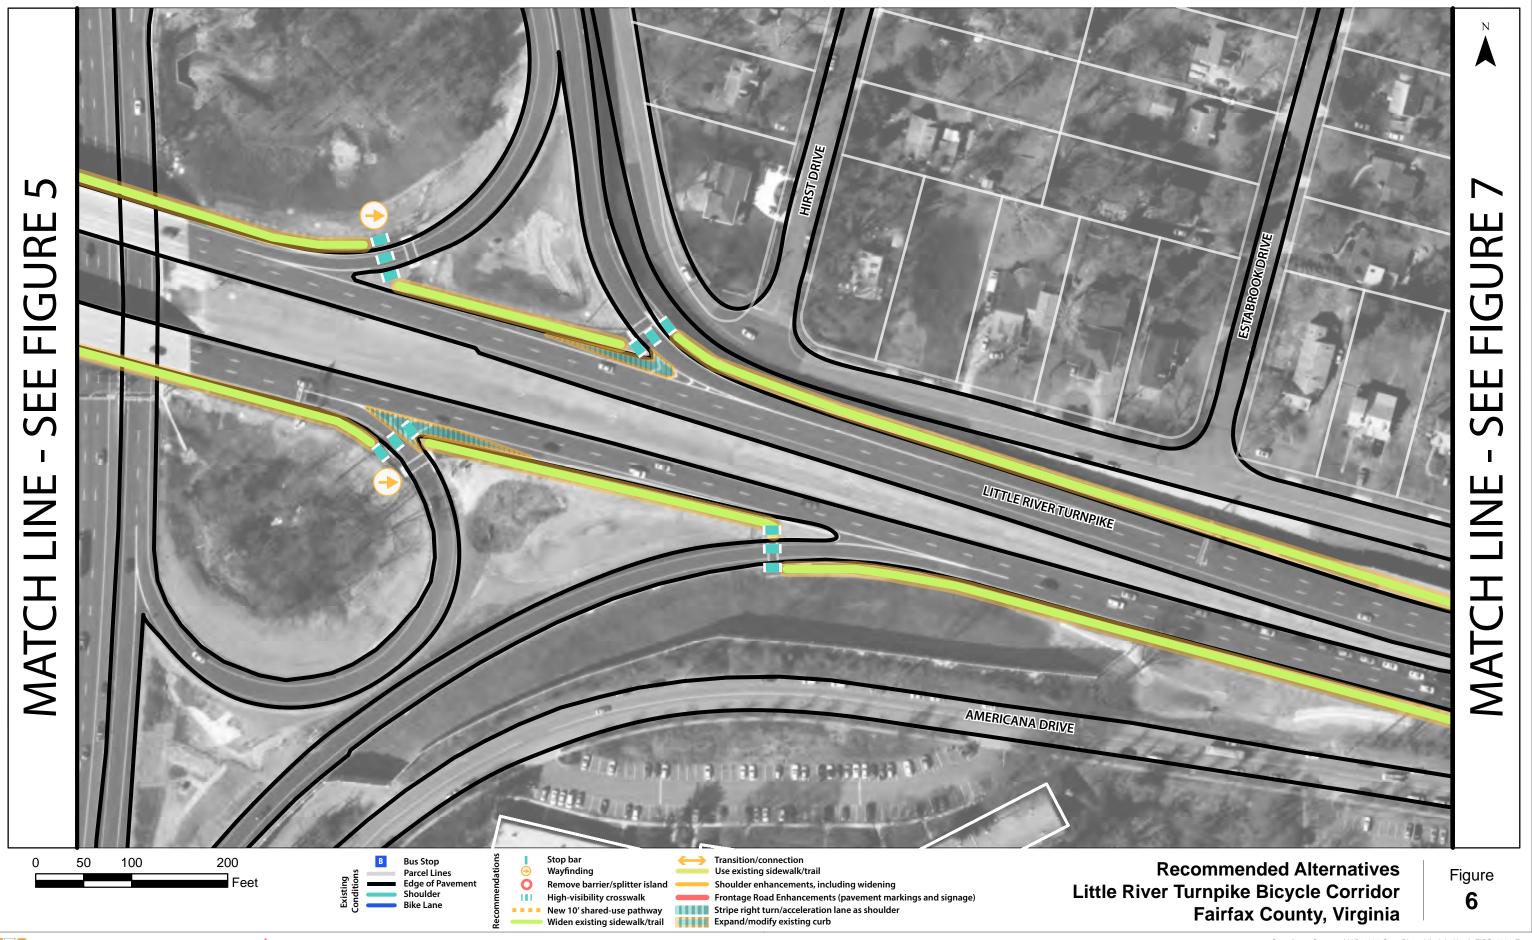

## Recommended Alternatives Little River Turnpike Bicycle Corridor Fairfax County, Virginia

Coordinate System: NAD 1983 StatePlane Virginia North FIPS 4501 Feet

5

| TURNPIKE                                                 | MATCH LINE - SEE FIGURE 8 |  |
|----------------------------------------------------------|---------------------------|--|
| Recommended Alternatives                                 | S                         |  |
| er Turnpike Bicycle Corridor<br>Fairfax County, Virginia | 7                         |  |