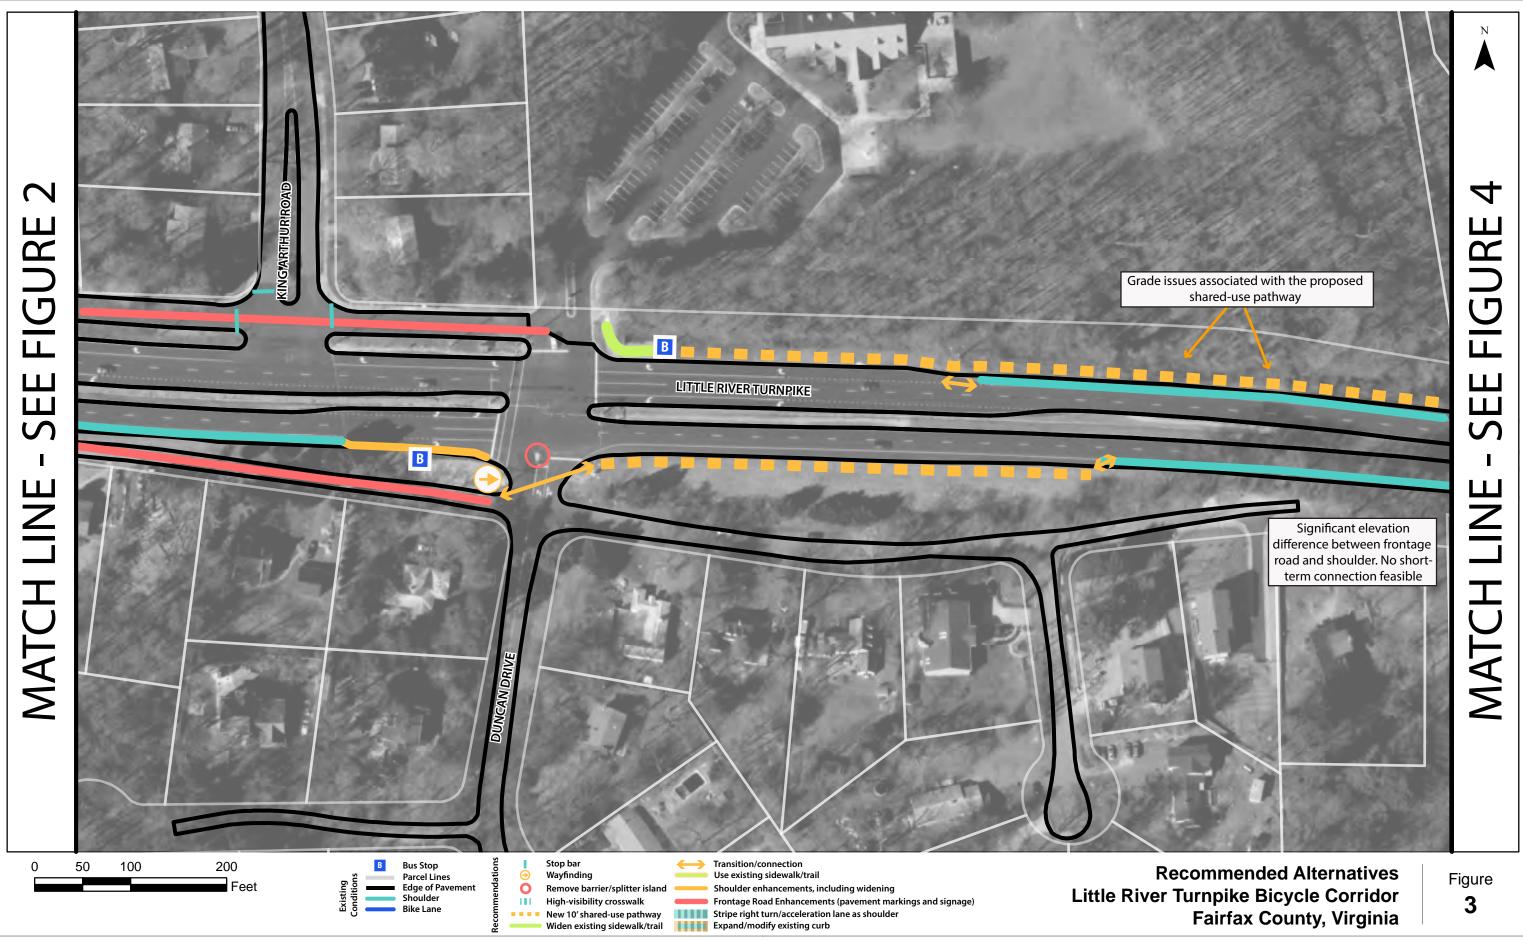

KITTELSON & ASSOCIATES, INC.

N 6 FIGURE Ш S **MATCH LINE** LITTLE RIVER TURNPIKE Figure

## Recommended Alternatives Little River Turnpike Bicycle Corridor Fairfax County, Virginia

Coordinate System: NAD 1983 StatePlane Virginia North FIPS 4501 Feet

5

| TURNPIKE                                                 | MATCH LINE - SEE FIGURE 8 |  |
|----------------------------------------------------------|---------------------------|--|
| Recommended Alternatives                                 | S                         |  |
| er Turnpike Bicycle Corridor<br>Fairfax County, Virginia | 7                         |  |