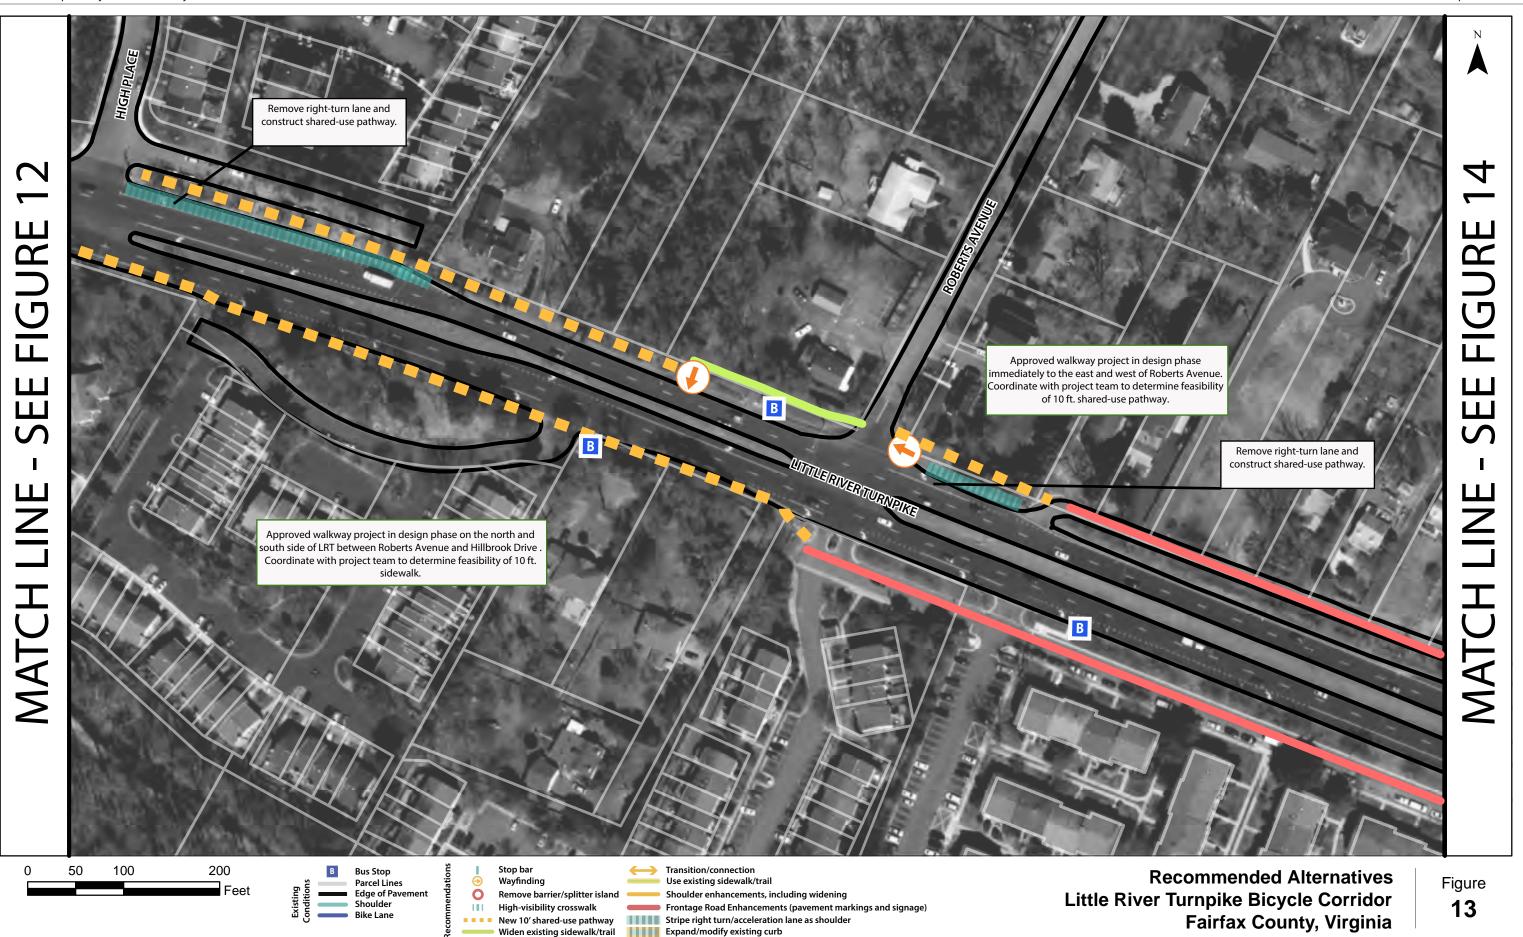

KITTELSON & ASSOCIATES, INC.











N 6 FIGURE Ш S **MATCH LINE** LITTLE RIVER TURNPIKE Figure

## Recommended Alternatives Little River Turnpike Bicycle Corridor Fairfax County, Virginia

Coordinate System: NAD 1983 StatePlane Virginia North FIPS 4501 Feet

5





| TURNPIKE                                                 | MATCH LINE - SEE FIGURE 8 |  |
|----------------------------------------------------------|---------------------------|--|
| Recommended Alternatives                                 | S                         |  |
| er Turnpike Bicycle Corridor<br>Fairfax County, Virginia | 7                         |  |



KITTELSON & ASSOCIATES, INC. transportation engineering/planning



















KITTELSON & ASSOCIATES, INC. TRANSPORTATION ENGINEERING/PLANNING





KITTELSON & ASSOCIATES, INC. transportation engineering/planning