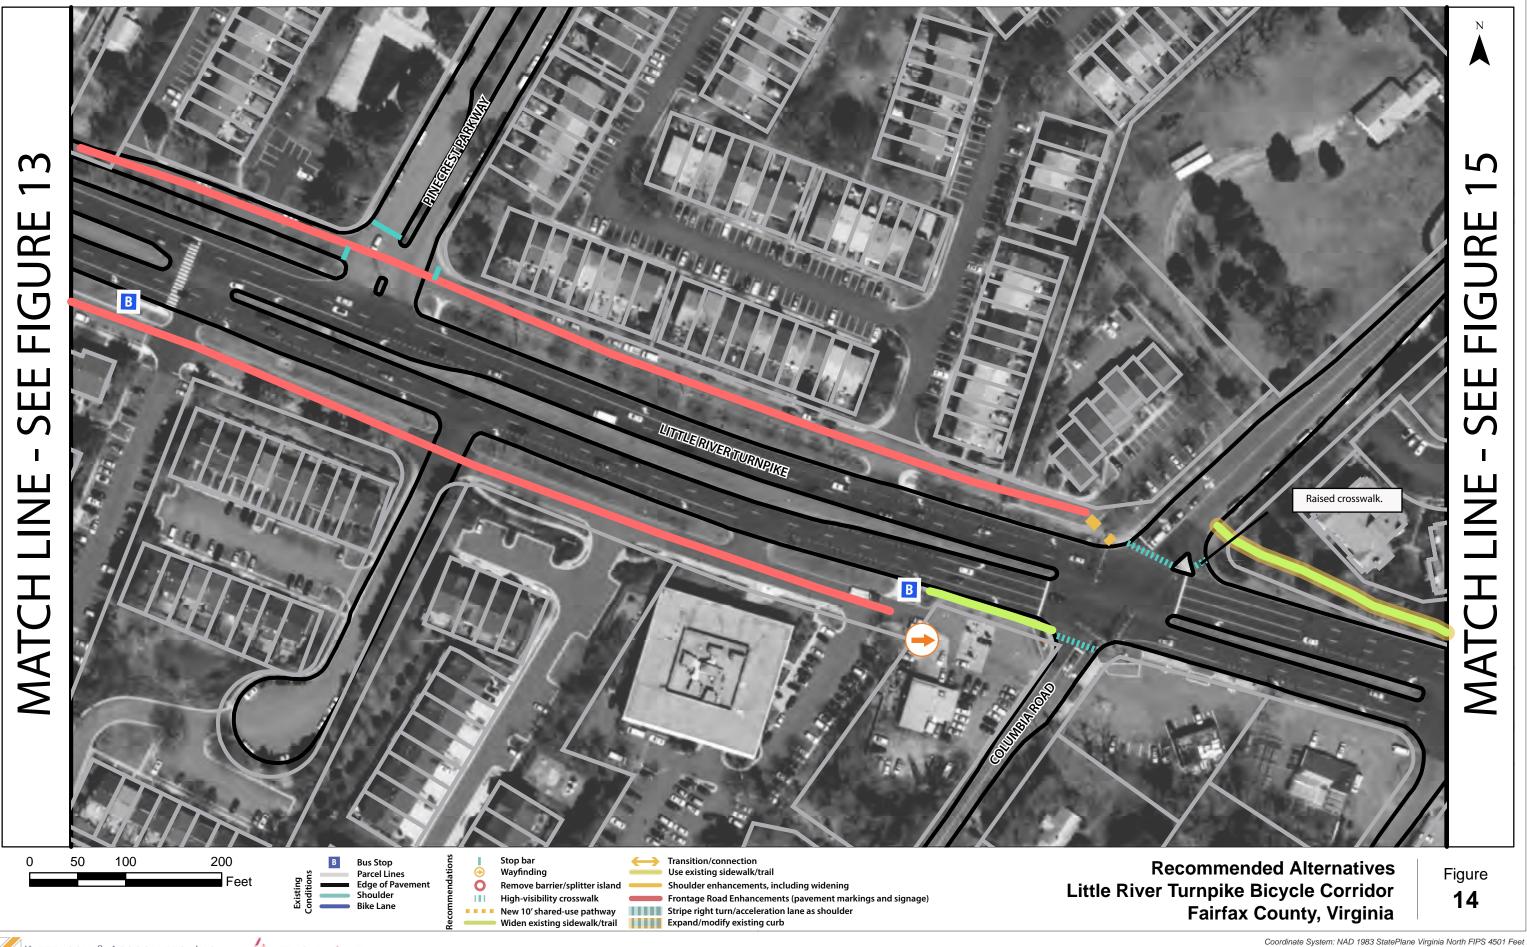

KITTELSON & ASSOCIATES, INC.











N 6 FIGURE Ш S **MATCH LINE** LITTLE RIVER TURNPIKE Figure

## Recommended Alternatives Little River Turnpike Bicycle Corridor Fairfax County, Virginia

Coordinate System: NAD 1983 StatePlane Virginia North FIPS 4501 Feet

5





| TURNPIKE                                                 | MATCH LINE - SEE FIGURE 8 |  |
|----------------------------------------------------------|---------------------------|--|
| Recommended Alternatives                                 | S                         |  |
| er Turnpike Bicycle Corridor<br>Fairfax County, Virginia | 7                         |  |



KITTELSON & ASSOCIATES, INC. transportation engineering/planning



















KITTELSON & ASSOCIATES, INC. TRANSPORTATION ENGINEERING/PLANNING





KITTELSON & ASSOCIATES, INC. transportation engineering/planning