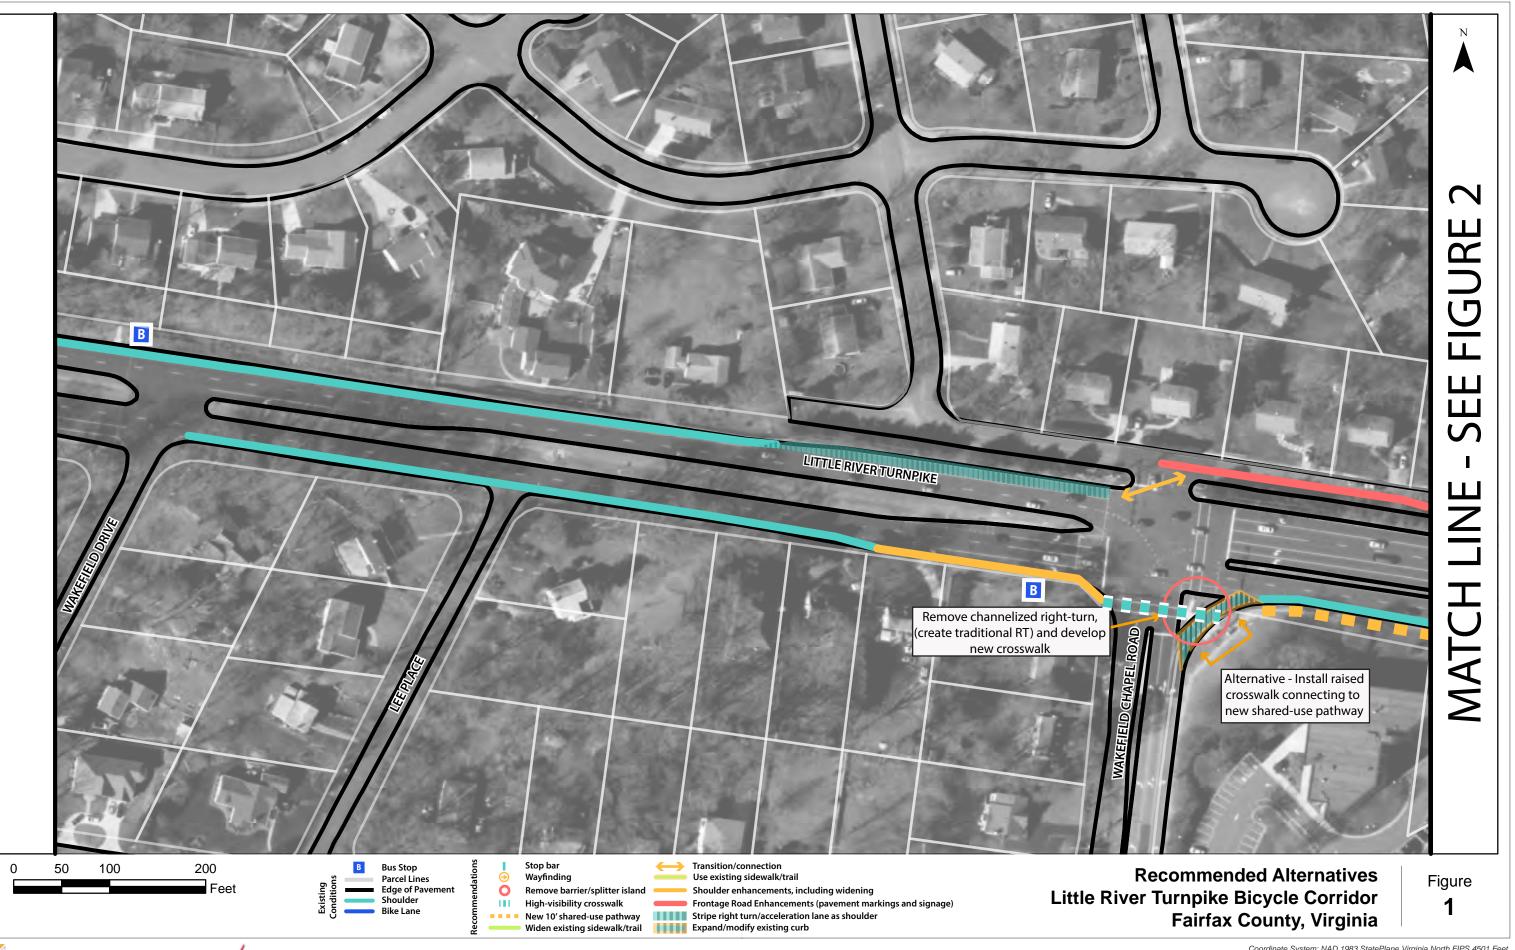

KITTELSON & ASSOCIATES, INC.

N 6 FIGURE Ш S **MATCH LINE** LITTLE RIVER TURNPIKE Figure

## Recommended Alternatives Little River Turnpike Bicycle Corridor Fairfax County, Virginia

Coordinate System: NAD 1983 StatePlane Virginia North FIPS 4501 Feet

5

| TURNPIKE                                                 | MATCH LINE - SEE FIGURE 8 |  |
|----------------------------------------------------------|---------------------------|--|
| Recommended Alternatives                                 | S                         |  |
| er Turnpike Bicycle Corridor<br>Fairfax County, Virginia | 7                         |  |