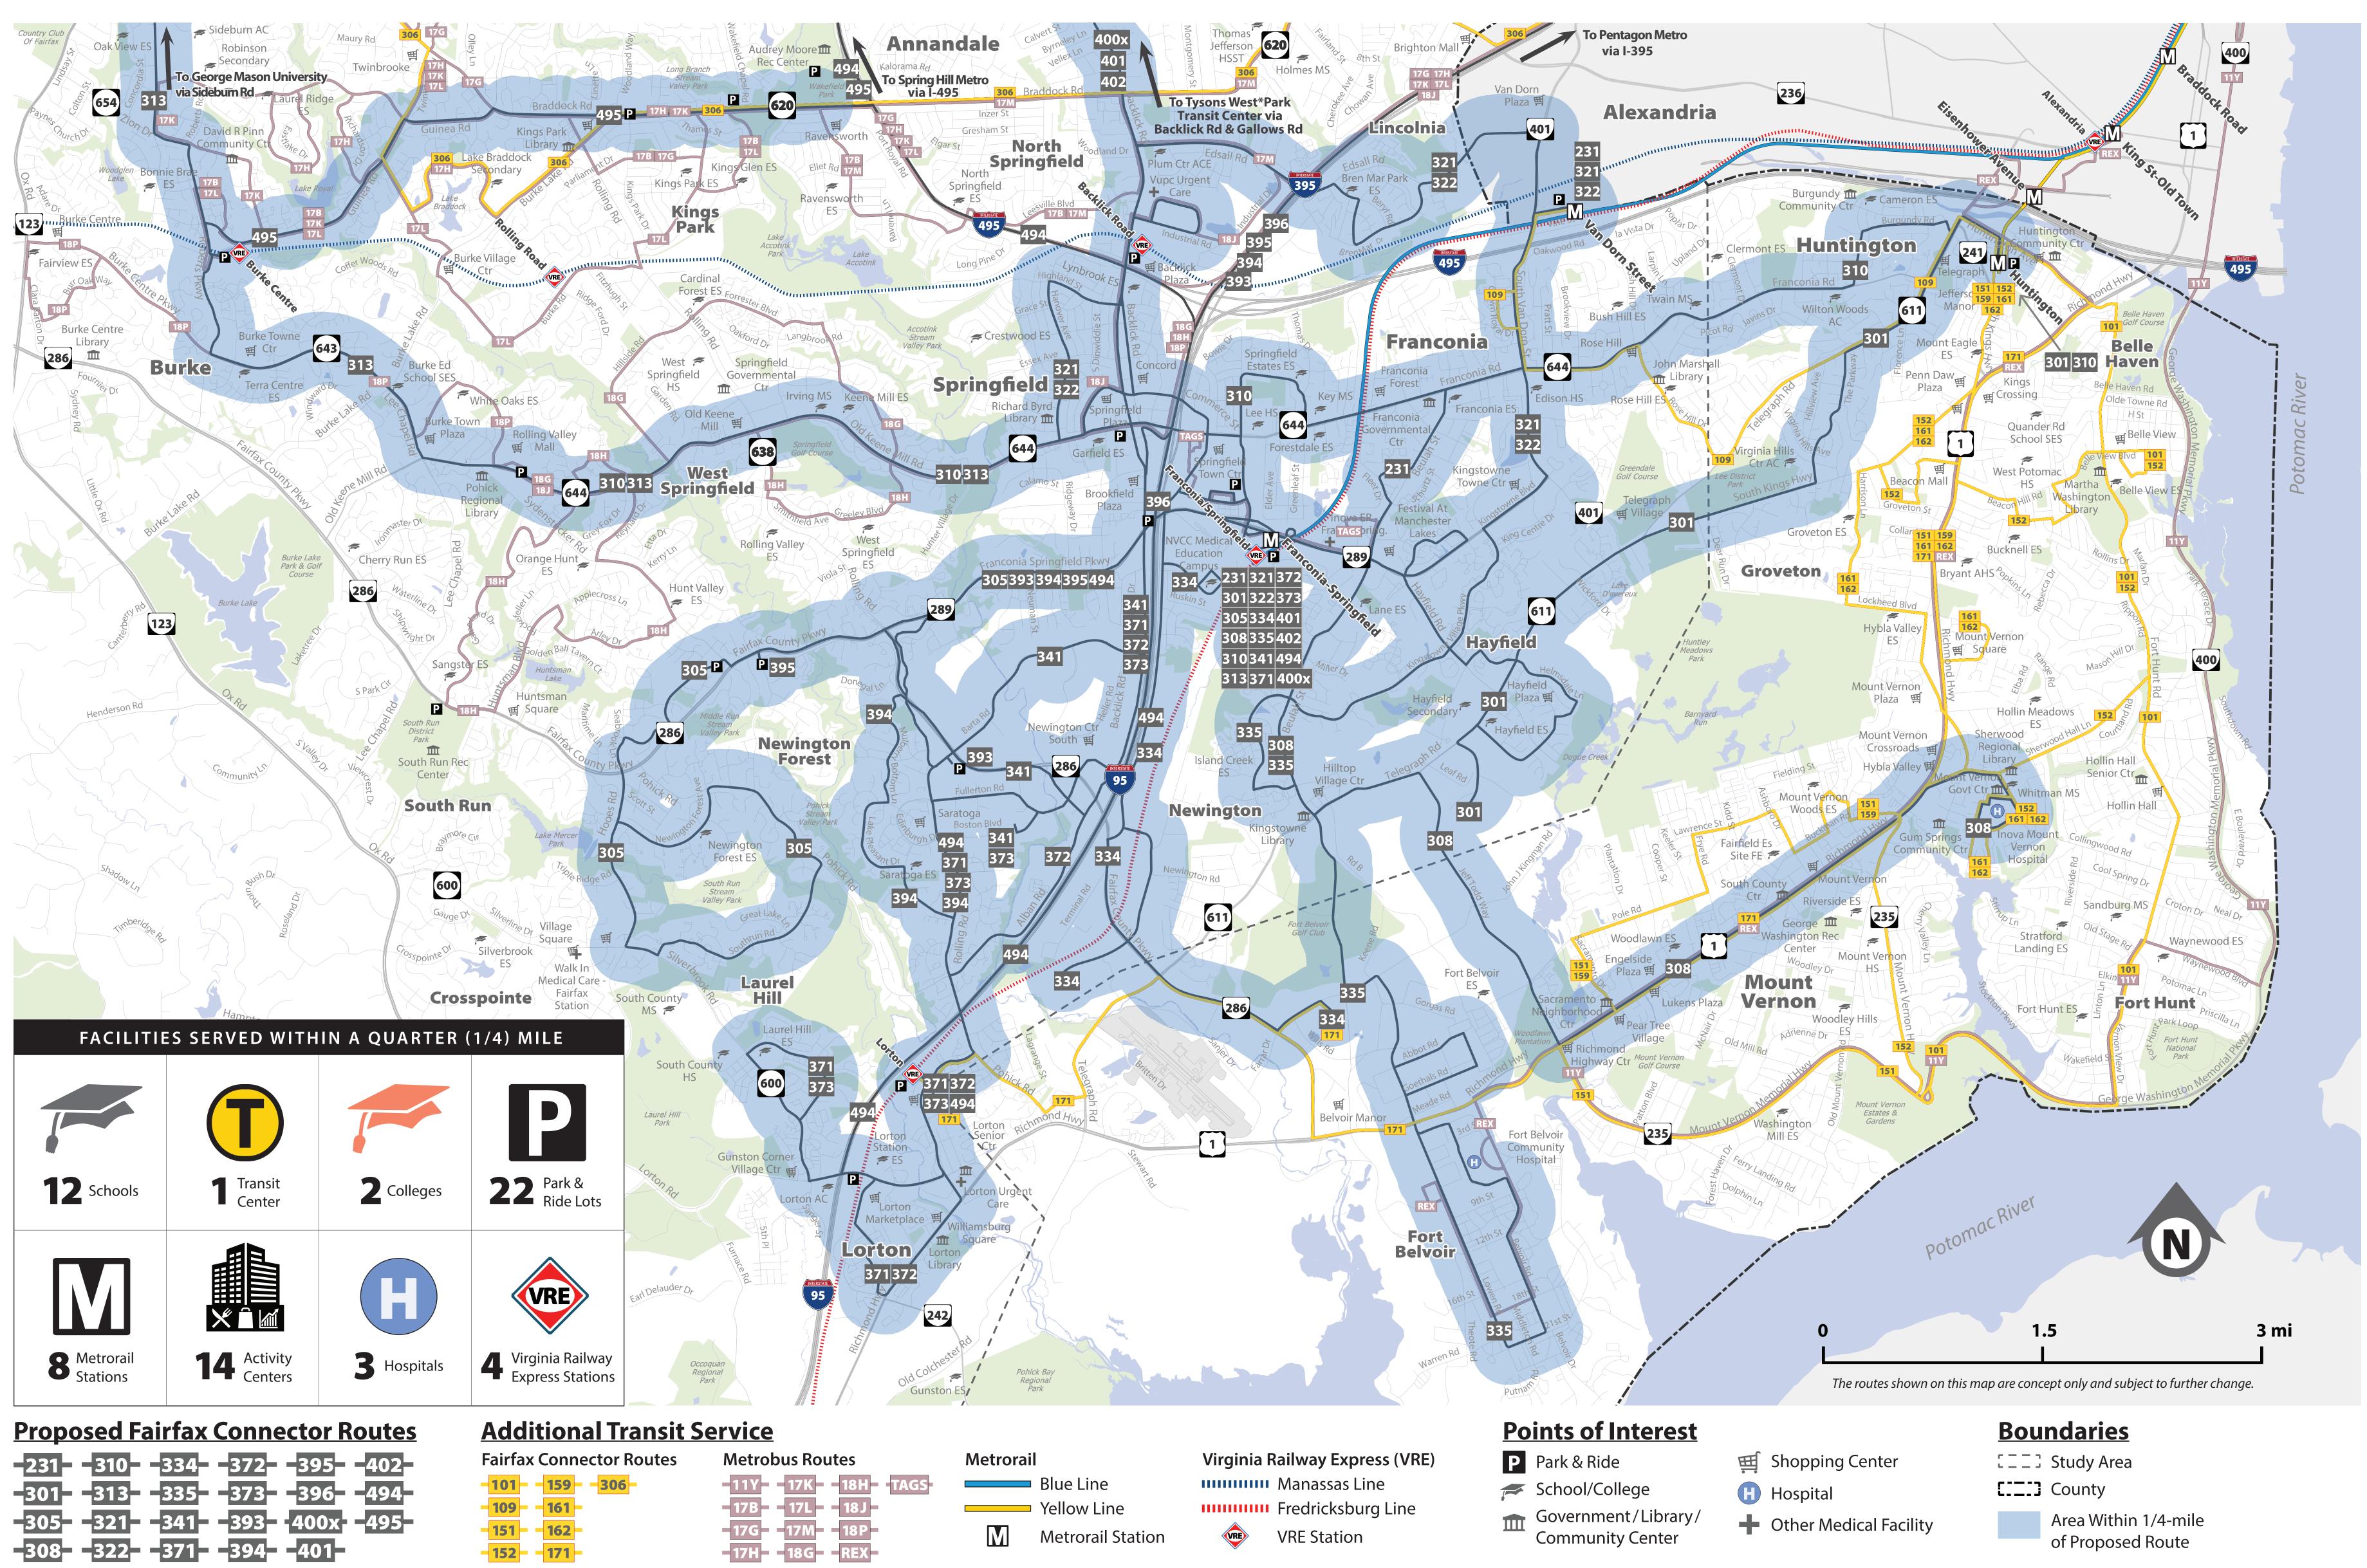

## Streamlined Service: Coverage

#### need to go, whether it be work, school, or fun.

WALKABLE SERVICE AREA Where will the bus go, and what key points will it serve? Use the maps in this section and the summaries at the bottom of each board to see how well each alternative would get you where you