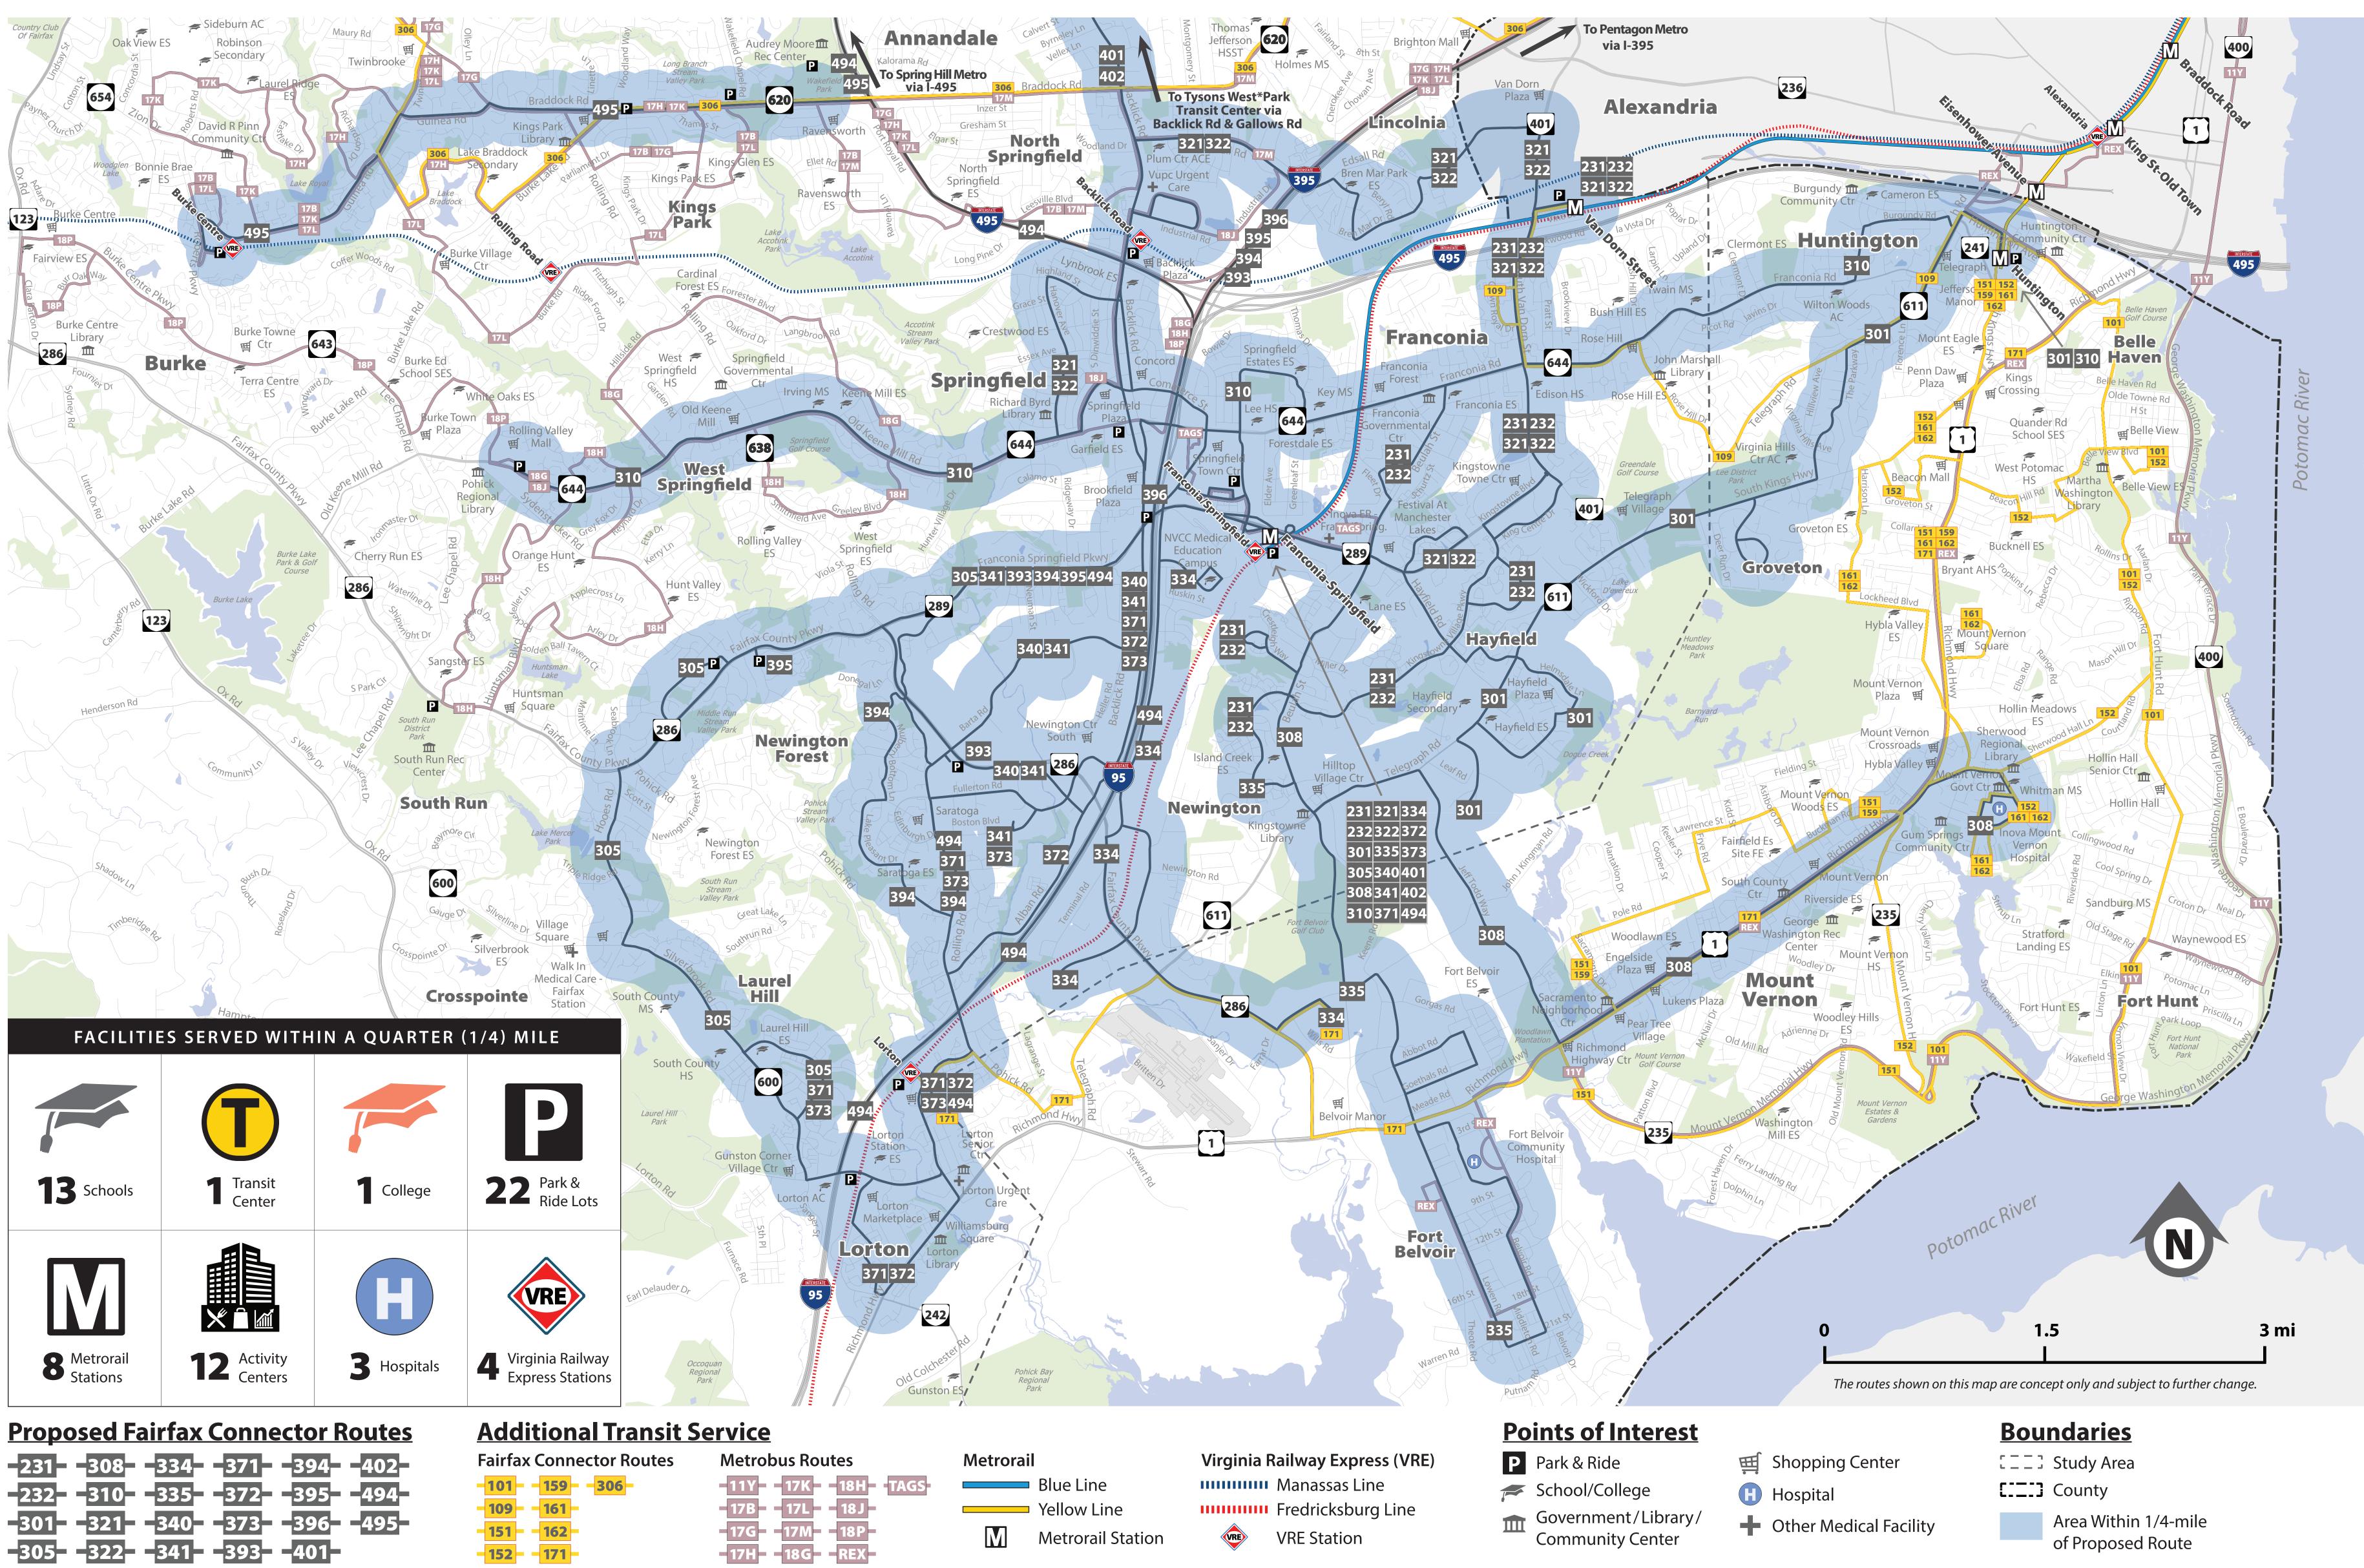

# **Existing Service Plus: Coverage**

#### need to go, whether it be work, school, or fun.

WALKABLE SERVICE AREA Where will the bus go, and what key points will it serve? Use the maps in this section and the summaries at the bottom of each board to see how well each alternative would get you where you