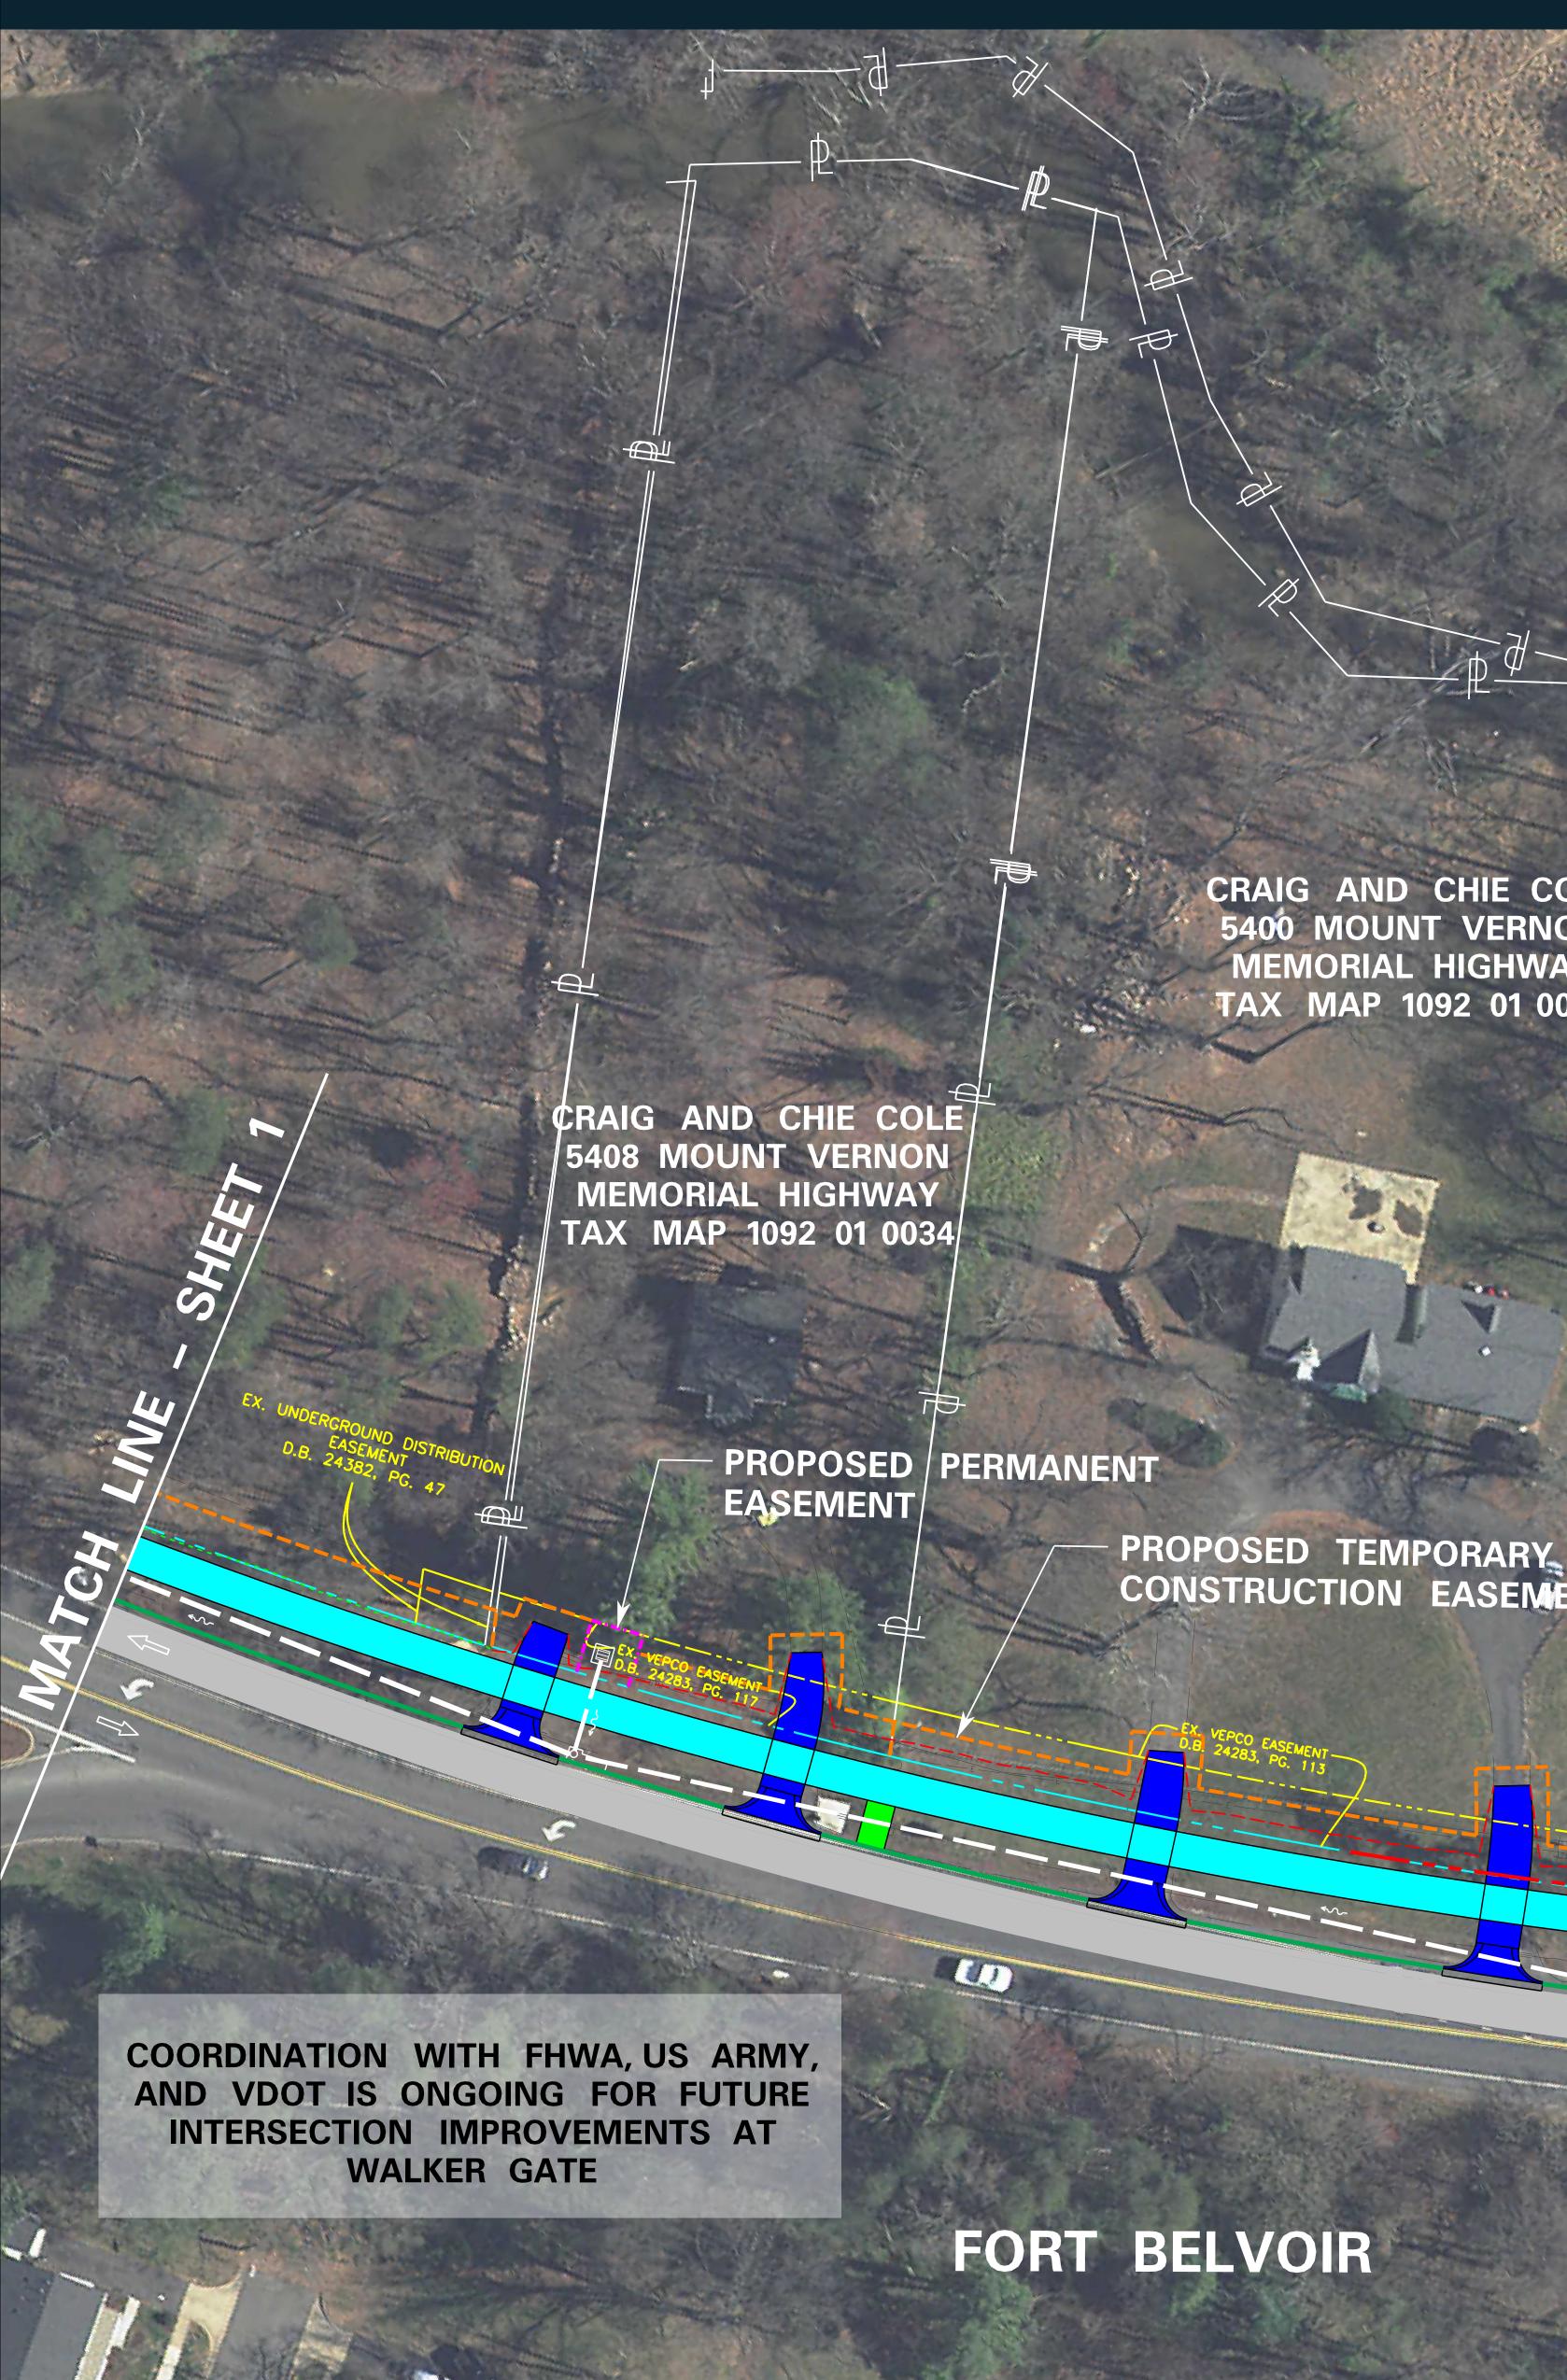

## MOUNT VERNON MEMORIAL HIGHWAY TRAIL Project No: 2G40–088–026 DECEMBER 2019 PUBLIC INFORMATION MEETING

CRAIG AND CHIE COLE 5400 MOUNT VERNON MEMORIAL HIGHWAY **TAX MAP 1092 01 0035** 

20

**EDWARD AND CAROL** TIMMERMAN 5308 MOUNT VERNON MEMORIAL HIGHWAY TAX MAP 1092 01 0037B

THESE PLANS ARE UNFINISHED AND UNAPPROVED AND ARE NOT TO BE USED FOR ANY TYPE OF CONSTRUCTION OR THE ACQUISITION OF RIGHT OF WAY. ADDITIONAL EASEMENTS FOR UTILITY RELOCATIONS MAY BE REQUIRED BEYOND THE PROPOSED LIMITS OF DISTURBANCE SHOWN ON THESE PLANS. DESIGN FEATURES RELATING TO CONSTRUCTION OR TO REGULATION AND CONTROL OF TRAFFIC MAY BE SUBJECT TO CHANGE AS DEEMED NECESSARY BY THE DEPARTMENT.