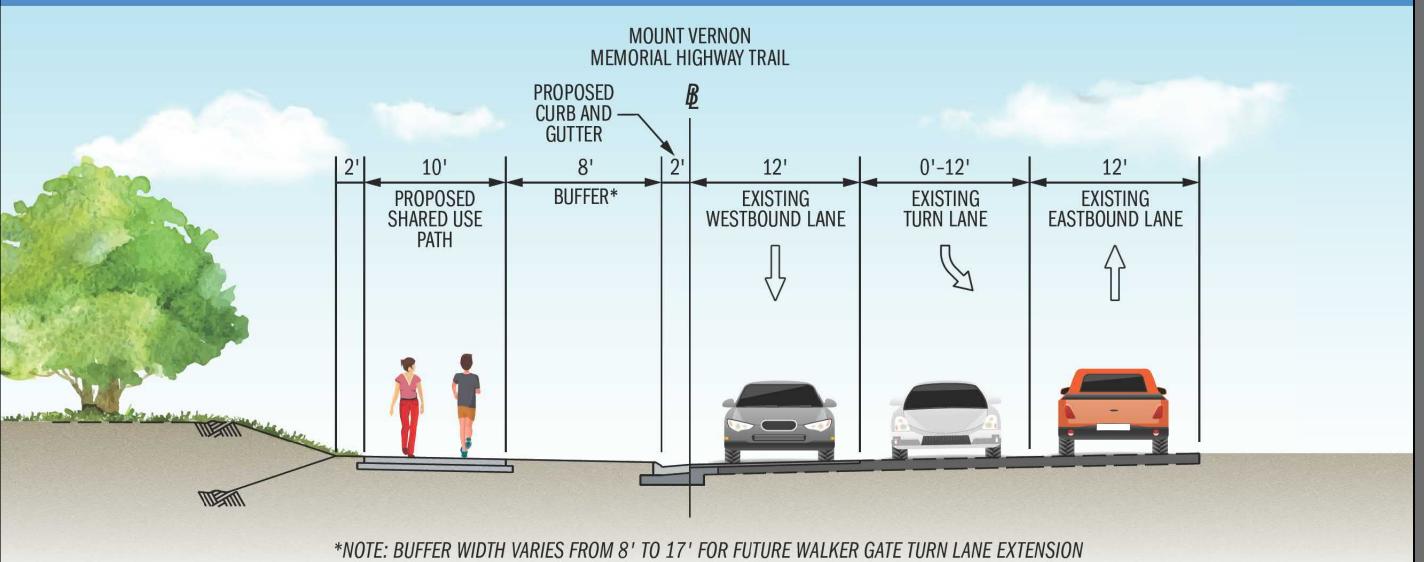

PROPOSED CURB RAMP PROPOSED SHARED USE PATH PROPOSED RETAINING WALL PROPOSED PEDESTRIAN BRIDGE PROPOSED DRIVEWAY ENTRANCE PROPOSED BUS STOP PAD