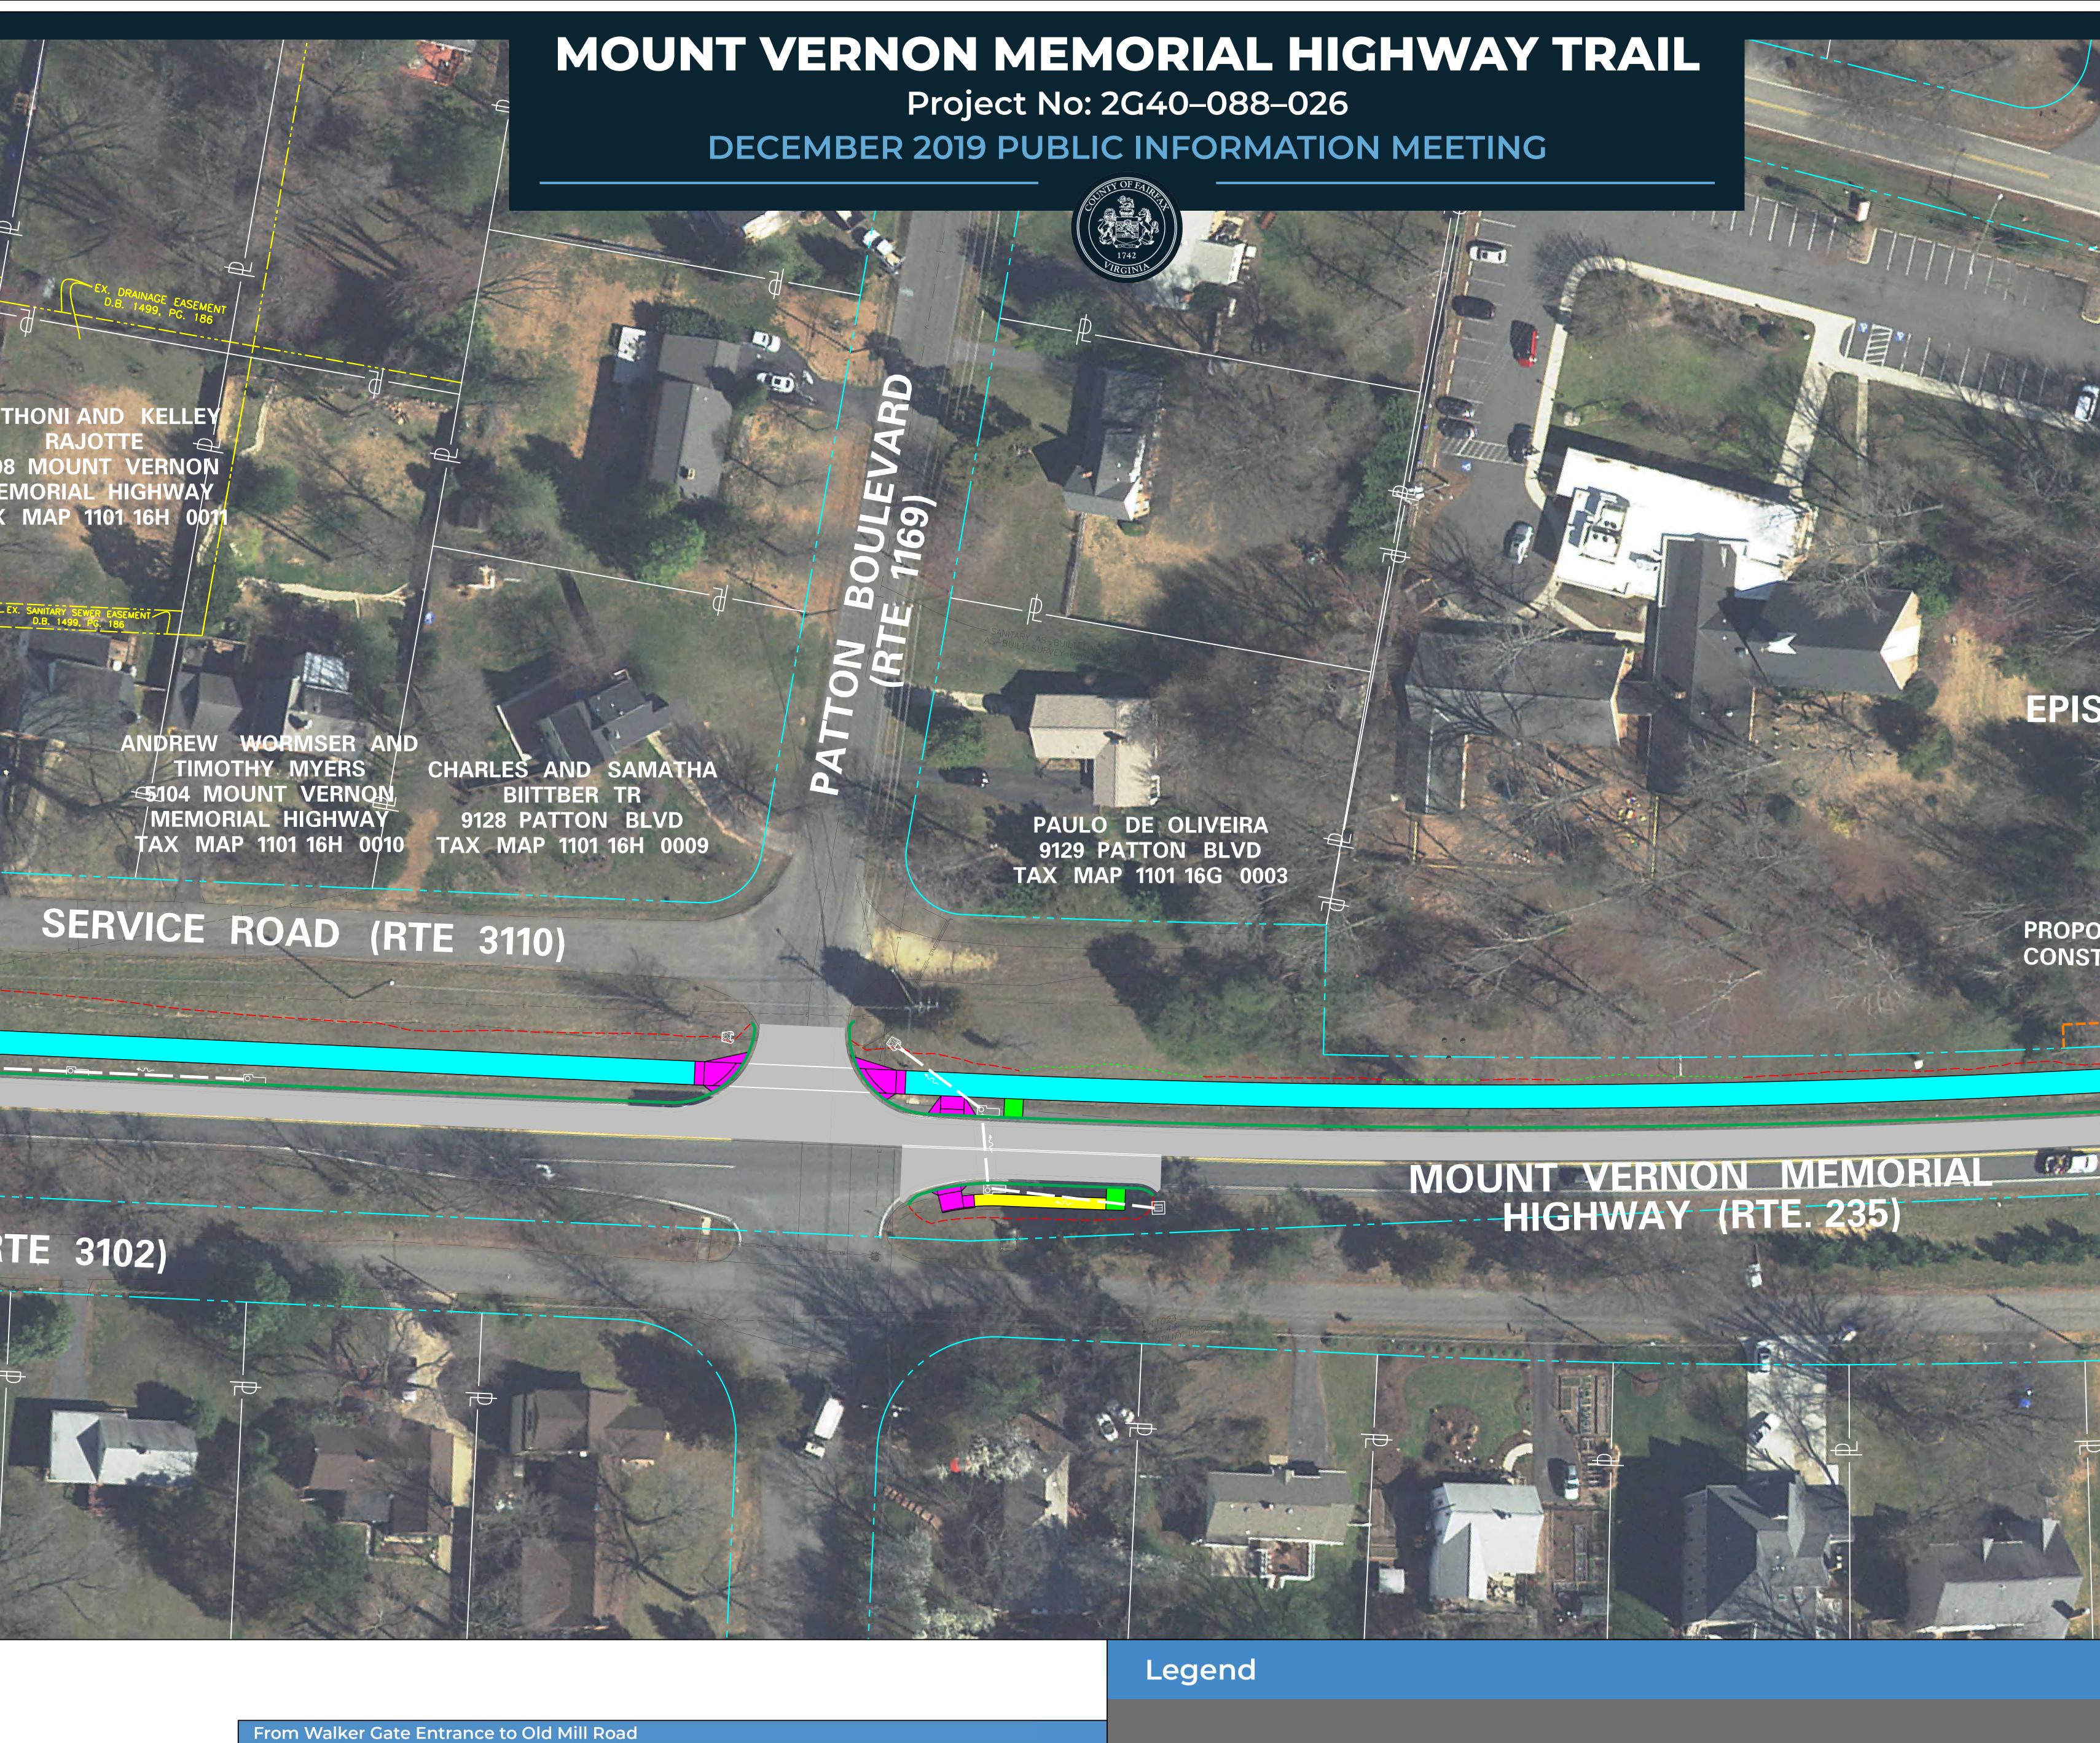

WALTER AND JOAN KLEIN TR 5200 MOUNT VERNÓN MEMORIAL HIGHWAY , TAX MAP 1101 16H 0013

ANTHONI AND KELLE ГАХ МАР 1101 16H 0/01

ANDREW BONDURANT JR TR \$112 MOUNT VERNON MEMORIAL HIGHWAY TAX MAP 1101 16H 0012

# SERVICE ROAD (RTE 3102)

|       | DENOTES EXISTING EASEMENT        |
|-------|----------------------------------|
|       | DENOTES EXISTING RIGHT OF WAY    |
| <br>¢ | DENOTES EXISTING PROPERTY LINE   |
|       | DENOTES PROPOSED CURB AND GUTTER |
|       | DENOTES PROPOSED LIMITS OF CUT   |
|       | DENOTES PROPOSED LIMITS OF FILL  |

PROPOSED CURB RAMP PROPOSED SHARED USE PATH PROPOSED RETAINING WALL PROPOSED PEDESTRIAN BRIDGE PROPOSED DRIVEWAY ENTRANCE PROPOSED BUS STOP PAD

## **ST. JAMES** EPISCOPAL CHURCH

PROPOSED PERMANENT -----EASEMENT

PROPOSED TEMPORARY CONSTRUCTION EASEMENT

THESE PLANS ARE UNFINISHED AND UNAPPROVED AND ARE NOT TO BE USED FOR ANY TYPE OF CONSTRUCTION OR THE ACQUISITION OF RIGHT OF WAY. ADDITIONAL EASEMENTS FOR UTILITY RELOCATIONS MAY BE REQUIRED BEYOND THE PROPOSED LIMITS OF DISTURBANCE SHOWN ON THESE PLANS. DESIGN FEATURES RELATING TO CONSTRUCTION OR TO REGULATION AND CONTROL OF TRAFFIC MAY BE SUBJECT TO CHANGE AS DEEMED NECESSARY BY THE DEPARTMENT.