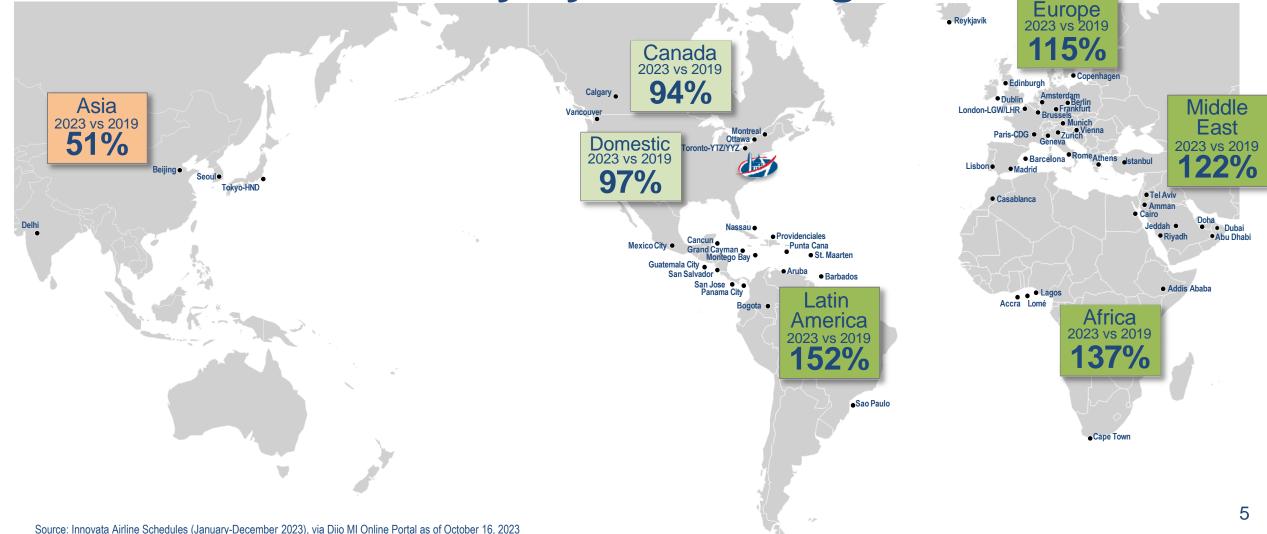

### Washington Dulles International Airport Seat Capacity Recovery by Global Region