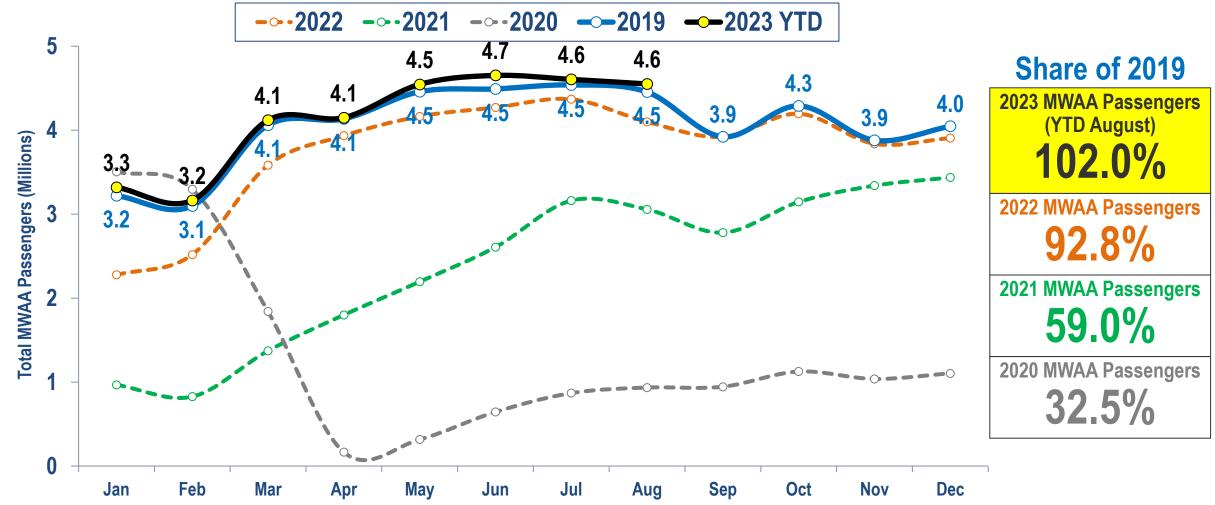

# **2023 Airports Authority Update**

Fairfax County Board of Supervisors' Transportation Committee



Jack Potter Metropolitan Washington Airports Authority President and Chief Executive Officer October 17, 2023

## Serving the Traveling Public and Promoting Economic Growth in the National Capital Region











# A RECORD YEAR FOR NEW SERVICE 10 19 AIRLINES ROUTES

# 796,660 ADDITIONAL ANNUAL SEATS

Source: Innovata Airline Schedules (January-December 2023), via Diio MI Online Portal as of October 16, 2023

### **2023 MWAA Passengers Are Exceeding 2019 Levels**



### Washington Dulles International Airport Seat Capacity Recovery by Global Region





## **Economic Growth Along Dulles Corridor**

- Dulles Airport and the Silver Line project combine to make the Dulles Corridor one of the fastest growing centers of job creation in the country.
- Headquarters or US main business office: Volkswagen, Airbus, Rolls-Royce, Bechtel, Parsons, Leidos, AWS, Hilton, SAIC, Capital One, Booz Allen Hamilton, Freddie Mac, General Dynamics, Northop Grumman





### **Silver Line at Dulles Airport**



# Over 1 million riders at the Dulles Airport Metrorail Station since opening in November 2022



### Largest Renewable Energy Project Ever at a U.S. Airport





# IAD TIER-2 CONCOURSE EAST

**Scope:** 14 Narrow Body / 7 Wide Body International Capable Gates

### **