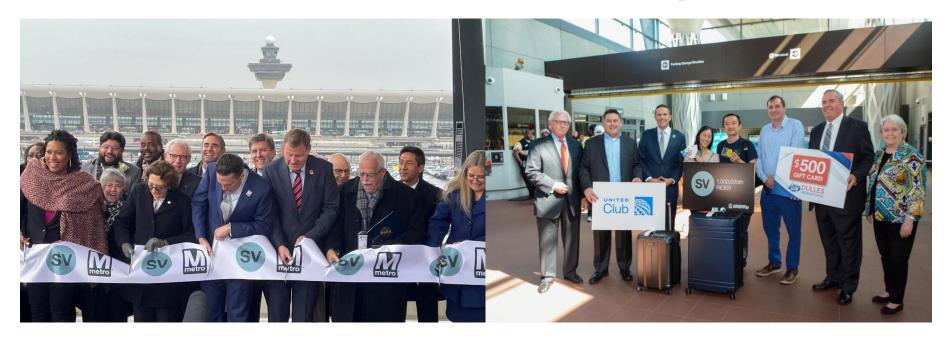

### **Silver Line at Dulles Airport**

# Over 1 million riders at the Dulles Airport Metrorail Station since opening in November 2022